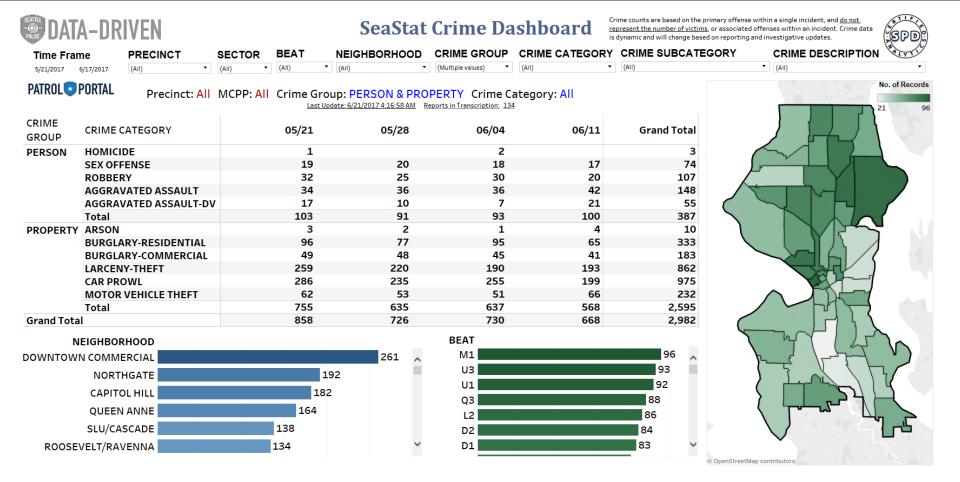

#### SeaStat Crime Dashboard

Crime counts are based on the primary offense within a single incident, and do not

represent the number of victims, or associated offenses within an incident. Crime data is dynamic and will change based on reporting and investigative updates. CRIME SUBCATEGORY CRIME DESCRIPTION

| PRECINCT |   | SECTOR |   | BEAT  |   | NEIGHBORHOOD | ( | CRIME GROUP         | CRIME CATEGORY |   | CRIME SUBCATEGORY |
|----------|---|--------|---|-------|---|--------------|---|---------------------|----------------|---|-------------------|
| (AII)    | • | (AII)  | • | (AII) | • | (AII)        |   | (Multiple values) ▼ | (AII)          | • | (AII)             |
|          |   |        |   |       |   |              |   |                     |                |   |                   |

|                    | Precinct. All IVIC    | Last Update: 6/21/2017 4:16:58 AM Reports in Transcription: 134 |          |                    |                 |         |           |           |  |
|--------------------|-----------------------|-----------------------------------------------------------------|----------|--------------------|-----------------|---------|-----------|-----------|--|
| CRIME<br>GROUP     | CRIME CATEGORY        | YTD 2017                                                        | YTD 2016 | YTD Amt.<br>Change | YTD %<br>Change | 5YR AVG | RANGE MIN | RANGE MAX |  |
| PERSON             | HOMICIDE              | 8                                                               | 12       | -4                 | -33%            | 11      | 7         | 16        |  |
|                    | SEX OFFENSE           | 370                                                             | 394      | -24                | -6%             | 329     | 289       | 368       |  |
|                    | ROBBERY               | 700                                                             | 717      | -17                | -2%             | 691     | 650       | 731       |  |
|                    | AGGRAVATED ASSAULT    | 755                                                             | 705      | 50                 | 7%              | 597     | 523       | 671       |  |
|                    | AGGRAVATED ASSAULT-DV | 323                                                             | 282      | 41                 | 15%             | 297     | 263       | 332       |  |
|                    | Total                 | 2,156                                                           | 2,110    | 46                 | 2%              | 1,925   | 1,676     | 2,174     |  |
| <b>PROPERTY</b>    | ARSON                 | 66                                                              | 47       | 19                 | 40%             | 39      | 30        | 47        |  |
|                    | BURGLARY-RESIDENTIAL  | 2,277                                                           | 2,514    | -237               | -9%             | 2,405   | 2,180     | 2,630     |  |
|                    | BURGLARY-COMMERCIAL   | 1,126                                                           | 1,133    | -7                 | -1%             | 912     | 770       | 1,054     |  |
|                    | LARCENY-THEFT         | 5,360                                                           | 5,666    | -306               | -5%             | 5,635   | 5,424     | 5,845     |  |
|                    | CAR PROWL             | 6,526                                                           | 7,035    | -509               | -7%             | 6,311   | 5,341     | 7,282     |  |
|                    | MOTOR VEHICLE THEFT   | 1,513                                                           | 1,859    | -346               | -19%            | 1,945   | 1,518     | 2,373     |  |
|                    | Total                 | 16,868                                                          | 18,254   | -1,386             | -8%             | 17,247  | 14,848    | 19,647    |  |
| <b>Grand Total</b> |                       | 19,024                                                          | 20,364   | -1,340             | -7%             | 19,172  | 17,008    | 21,337    |  |

Precinct: All MCDD: All Crime Group: PEDSON & PDODEDTY Crime Category: All

# CITYWIDE MAJOR CRIME 28 DAY