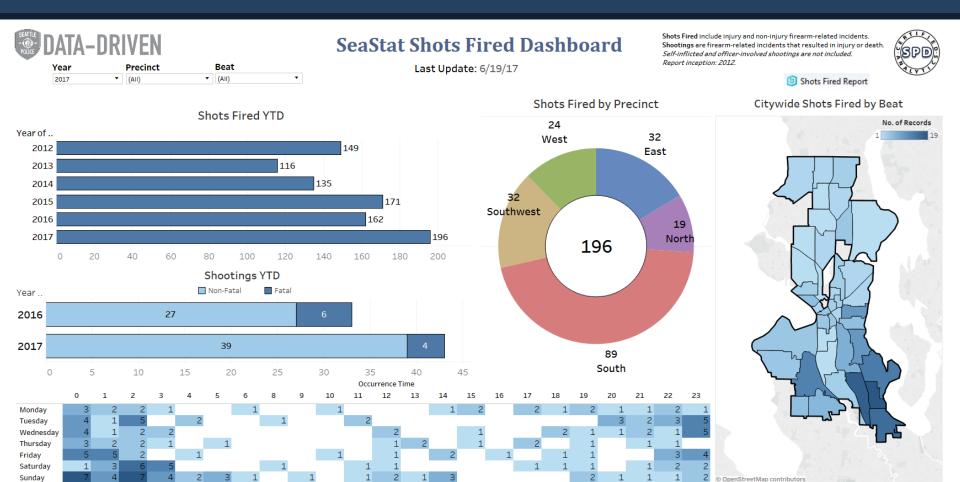

%             | 6,311   | 5,341     | 7,282     |  |
|                    | MOTOR VEHICLE THEFT   | 1,513                                                           | 1,859    | -346               | -19%            | 1,945   | 1,518     | 2,373     |  |
|                    | Total                 | 16,868                                                          | 18,254   | -1,386             | -8%             | 17,247  | 14,848    | 19,647    |  |
| <b>Grand Total</b> |                       | 19,024                                                          | 20,364   | -1,340             | -7%             | 19,172  | 17,008    | 21,337    |  |

Precinct: All MCDD: All Crime Group: PEDSON & PDODEDTY Crime Category: All





# CITYWIDE MAJOR CRIME 28 DAY



## **CITYWIDE SHOTS FIRED YTD**