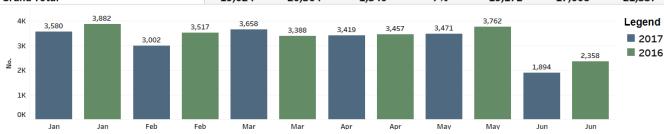

| 7,035    | -509               | -7%             | 6,311   | 5,341     | 7,282     |  |
|                    | MOTOR VEHICLE THEFT   | 1,513                                                           | 1,859    | -346               | -19%            | 1,945   | 1,518     | 2,373     |  |
|                    | Total                 | 16,868                                                          | 18,254   | -1,386             | -8%             | 17,247  | 14,848    | 19,647    |  |
| <b>Grand Total</b> |                       | 19,024                                                          | 20,364   | -1,340             | -7%             | 19,172  | 17,008    | 21,337    |  |

Precinct: All MCDD: All Crime Group: PEDSON & PDODEDTY Crime Category: All





# CITYWIDE MAJOR CRIME 28 DAY



## **CITYWIDE SHOTS FIRED YTD**