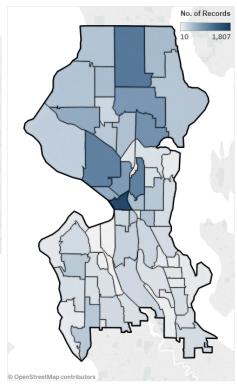

#### SeaStat Crime Dashboard

Crime counts are based on the primary offense within a single incident, and do not

represent the number of victims, or associated offenses within an incident. Crime data is dynamic and will change based on reporting and investigative updates. CRIME SUBCATEGORY CRIME DESCRIPTION