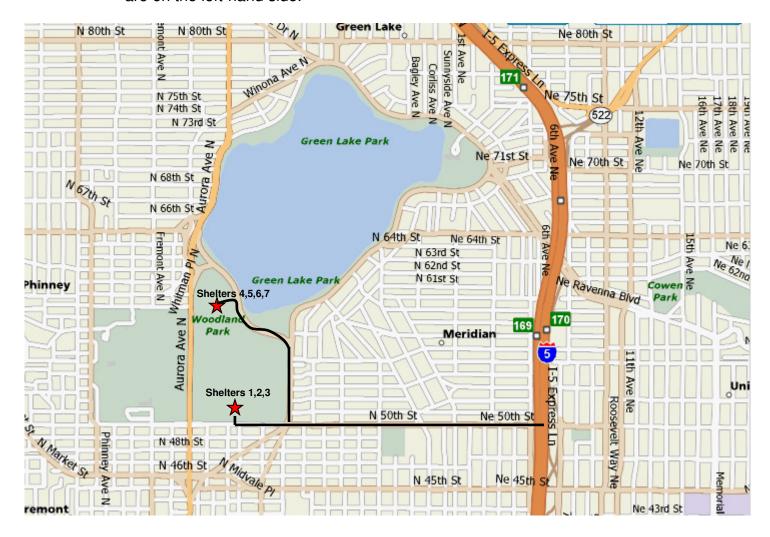

## I-5 North/South Bound:

Take the NE 50<sup>th</sup> St Exit. Turn left if on I-5 Northbound; right if on I-5 Southbound.

Shelters 1-3: (N 50<sup>th</sup> St & Woodland Park N)

Continue on NE 50<sup>th</sup> St westbound. Cross Stone Way Avenue N. Pass the tennis courts. Make the first right after the tennis courts on Woodland Park Ave North.

Shelters 4-6: (N 59<sup>th</sup> St & Aurora N)

Continue on NE 50<sup>th</sup> St westbound. Turn right on Stone Way N. Stone Way will turn into Green Lake Way N when you make the right turn. Move into the left lane and turn left onto Green Lake Way N, which is at the Green lake Pitch and Putt Golf Course. Make a left into the first parking lot; turn right to go up the hill. Shelter 5 and 6 are on the right hand side at the top of the hill. Shelters 4 and 7 are on the left-hand side.