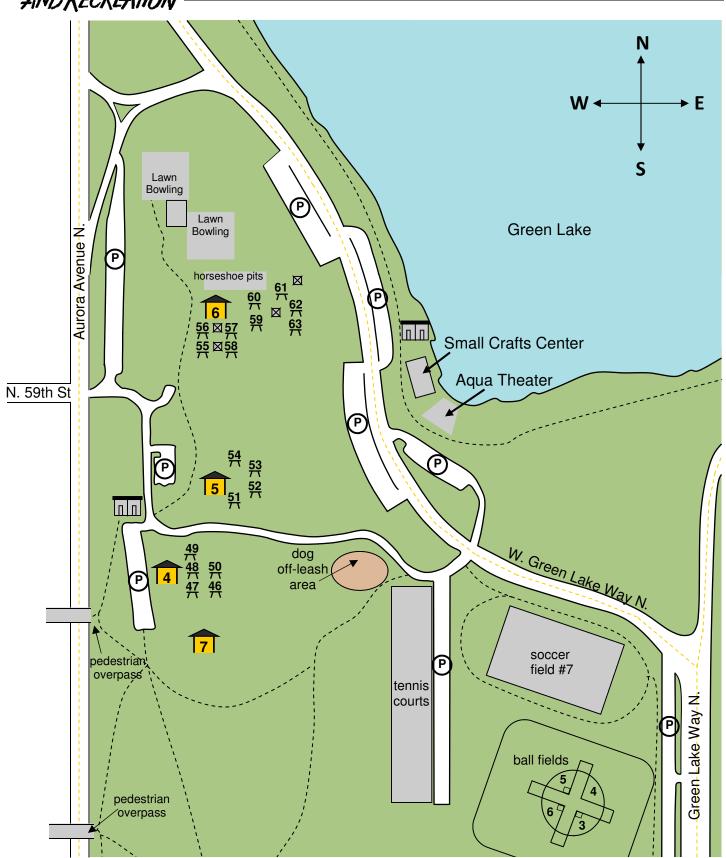

WOODLAND PARK Shelters 4, 5, 6, 7

1000 N. 50th Street Seattle, WA 98103 7 T Picnic Table

**BBQ Grill** 

Picnic Shelter

Restroom

Parking Lot

`- < > Pedestrian Pathway

## **WOODLAND PARK**

1000 North 50<sup>th</sup> Street Seattle, WA 98103

Shelters 4-6: (N 59<sup>th</sup> St & Aurora N)

Continue on NE 50<sup>th</sup> St westbound. Turn right on Stone Way N. Stone Way will turn into Green Lake Way N when you make the right turn. Move into the left lane and turn left onto Green Lake Way N, which is at the Green lake Pitch and Putt Golf Course. Make a left into the first parking lot; turn right to go up the hill. Shelter 5 and 6 are on the right hand side at the top of the hill. Shelters 4 and 7 are on the left-hand side.