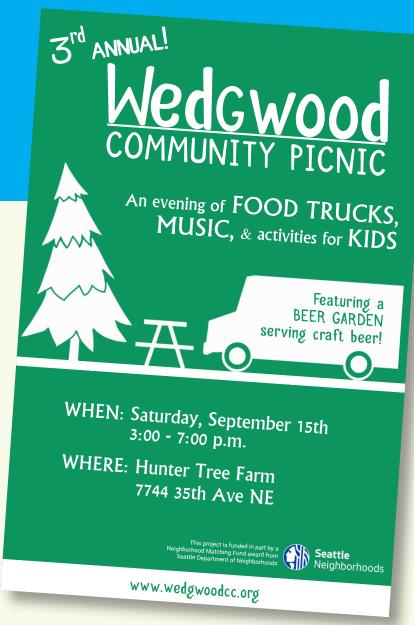

SATURDAY, SEPTEMBER 15, 2018
3 PM — 7 PM

HUNTER TREE FARM
7744 35TH AVE NE, SEATTLE, WA 98115

Thank you to the Wedgwood Community Council for partnering with us on this event! www.wedgwoodcc.org

For additional information or if you need an interpreter or accommodations please contact: