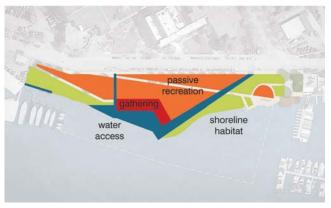

# **Option 2**

- · Activity is distributed
- Street edge and water are destinations
- · Sloping paths to water
- Small beach pull-ins & active beach
- Large pier
- Multiple shade structures
- Parking in existing lot
- No restroom

Sakuma Viewpoint is modified to connect better to new park