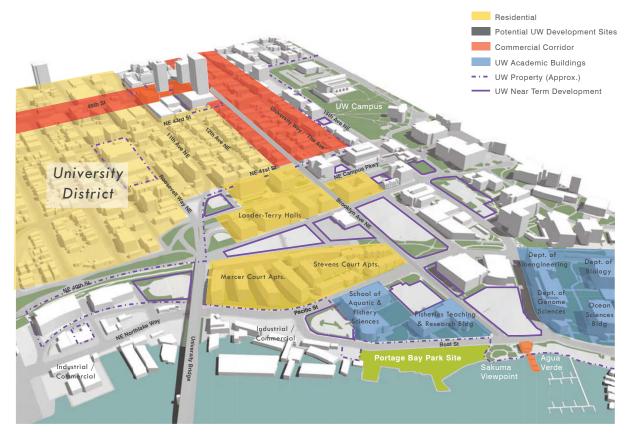

## **ACTIVITY GENERATORS**



CONNECTIONS

### PREFERRED PARK PROGRAM

### **Gathering Areas**

- Multi-Use Open Space
- Small Event or Performance Space
- Shelter
- Picnic/BBQ/Games
- Family Friendly Spaces

#### **Recreation & Amenities**

- Beach / Water Access
- Hand Carried Boat Access
- Piers (Fishing / Passive Use)
- Bike and Kayak Racks
- Restroom (possible)
- Accessible Routes & Destinations

#### **Environment**

- · Natural Shoreline Planting
- Fish and Shoreline Habitat
- Shade Trees

## **History, Culture & Education**

- Highlight historic elements
  - \* native cultural heritage
  - \* maritime history
  - \* repurposed materials
- Environmental education

### **PRECEDENTS**



Shoreline Habitat



Hand-Carried Boat Access & Maritime History



Water Views



Large Pier