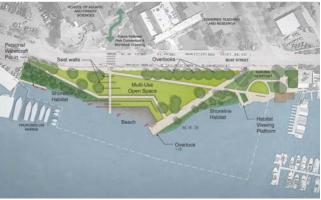

formance Space
- Shelter
- Picnic/BBQ/Games
- Family Friendly Spaces

#### **Recreation & Amenities**

- Beach / Water Access
- Hand Carried Boat Access
- Piers (Fishing / Passive Use)
- Bike and Kayak Racks
- Restroom (possible)
- Accessible Routes & Destinations

#### **Environment**

- · Natural Shoreline Planting
- Fish and Shoreline Habitat
- Shade Trees

## **History, Culture & Education**

- Highlight historic elements
  - \* native cultural heritage
  - \* maritime history
  - \* repurposed materials
- Environmental education

### **PRECEDENTS**



Shoreline Habitat



Hand-Carried Boat Access & Maritime History



Water Views



Large Pier



Kayak Put-ins, Shade Structures



Terraced Lawn



Nature Play



Active Beach



Naturalized Beach

### **OPTION COMPARISONS**













## **Option 1**

- Activity near Sakuma
- Water's edge is destination
- Sloping paths to water
- More naturalized beach
- Smaller pier
- Shade structure on water
- Parking in existing lot
- Public restroom

Sakuma Viewpoint is transformed into an active gathering place

# **Option 2**

- · Activity is distributed
- Street edge and water are destinations
- · Sloping paths to water
- Small beach pull-ins & active beach
- Large pier
- Multiple shade structures
- Parking in existing lot
- No restroom

Sakuma Viewpoint is modified to connect better to new park

# **Option 3**

- Activity is centralized
- Water's edge is destination
- Steps and sloping paths to water
- Large active beach
- Street & water's edge overlooks (no piers)
- No shade structures
- No Parking
- No restroom

Sakuma Viewp