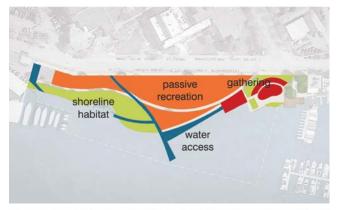

### **Gathering Areas**

- Multi-Use Open Space
- Small Event or Performance Space
- Shelter
- Picnic/BBQ/Games
- Family Friendly Spaces

#### **Recreation & Amenities**

- Beach / Water Access
- Hand Carried Boat Access
- Piers (Fishing / Passive Use)
- Bike and Kayak Racks
- Restroom (possible)
- Accessible Routes & Destinations

#### **Environment**

- · Natural Shoreline Planting
- Fish and Shoreline Habitat
- Shade Trees

## **History, Culture & Education**

- Highlight historic elements
  - \* native cultural heritage
  - \* maritime history
  - \* repurposed materials
- Environmental education