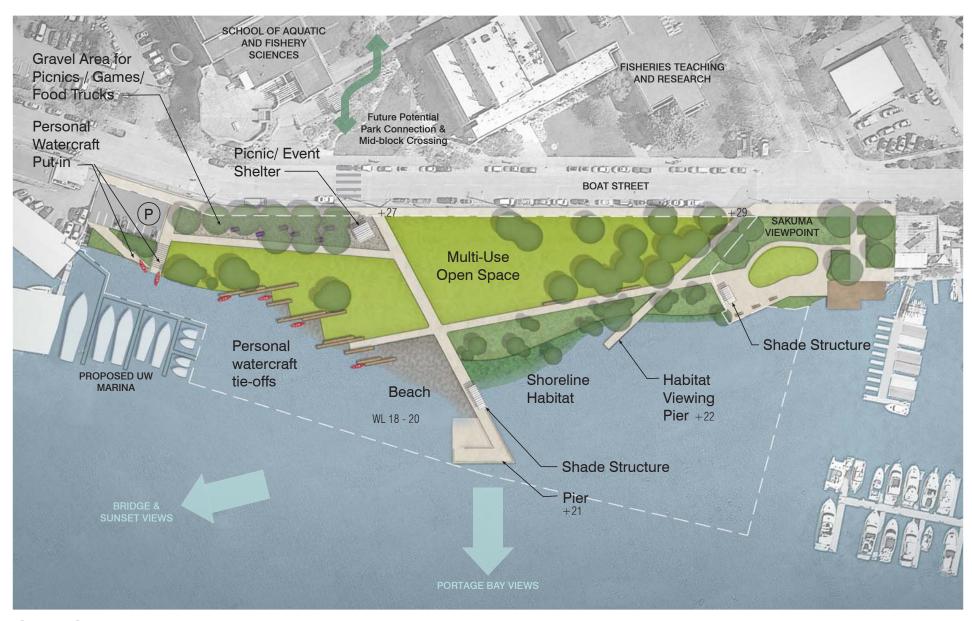

# **Option 2**

- · Activity is distributed
- Street edge and water are destinations
- · Sloping paths to water
- Small beach pull-ins & active beach
- Large pier
- Multiple shade structures
- Parking in existing lot
- No restroom

Sakuma Viewpoint is modified to connect better to new park