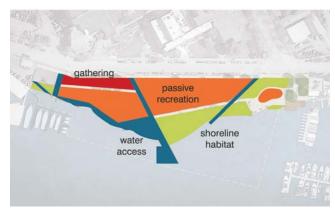

## **Option 1**

- Activity near Sakuma
- Water's edge is destination
- Sloping paths to water
- More naturalized beach
- Smaller pier
- Shade structure on water
- Parking in existing lot
- Public restroom

Sakuma Viewpoint is transformed into an active gathering place