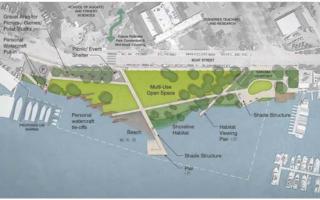

# **Option 2**

- · Activity is distributed
- Street edge and water are destinations
- · Sloping paths to water
- Small beach pull-ins & active beach
- Large pier
- Multiple shade structures
- Parking in existing lot
- No restroom

Sakuma Viewpoint is modified to connect better to new park