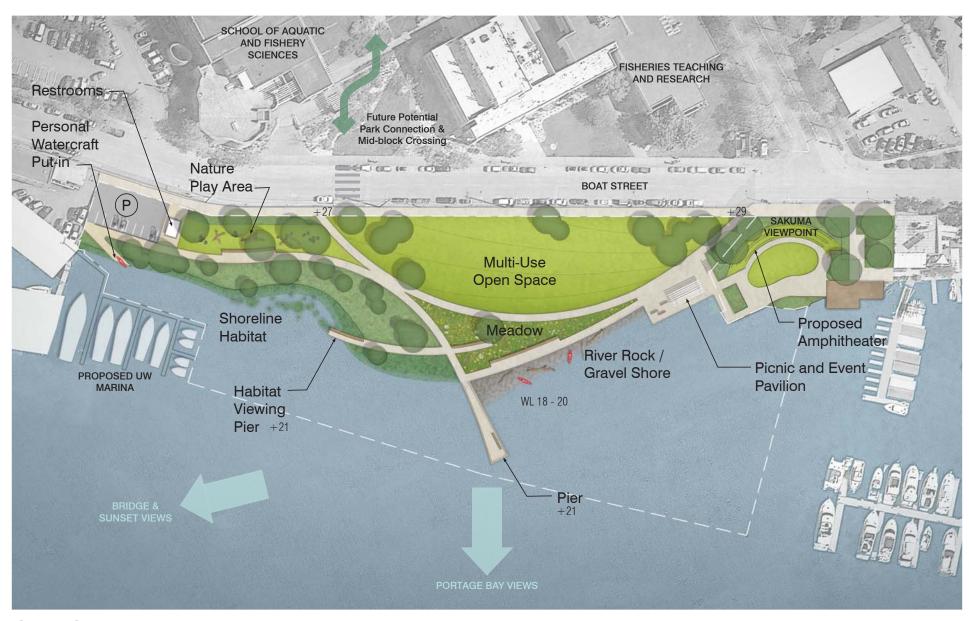

## **Option 1**

- Activity near Sakuma
- Water's edge is destination
- Sloping paths to water
- More naturalized beach
- Smaller pier
- Shade structure on water
- Parking in existing lot
- Public restroom

Sakuma Viewpoint is transformed into an active gathering place