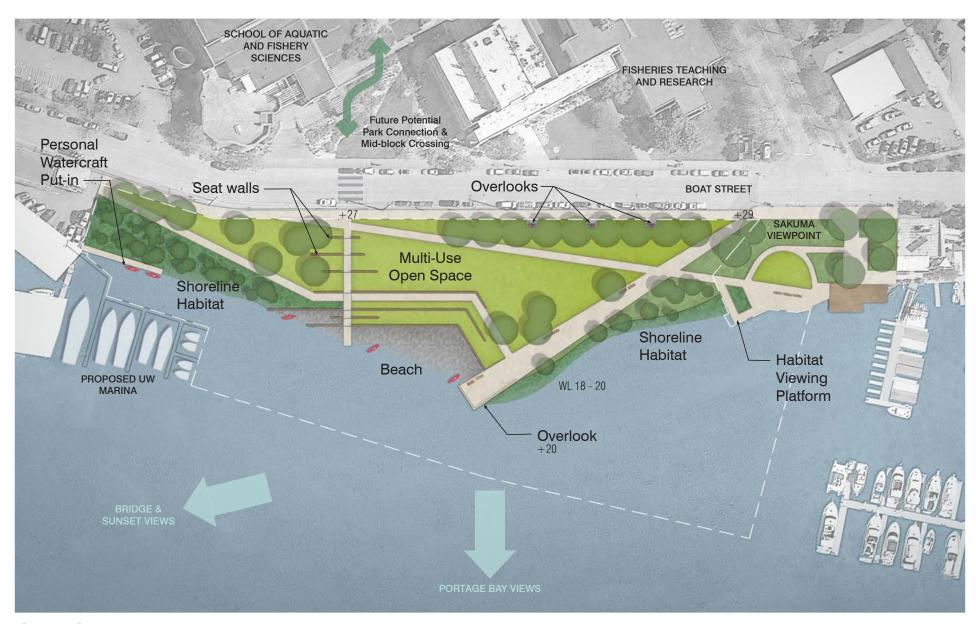

# **Option 3**

- Activity is centralized
- Water's edge is destination
- Steps and sloping paths to water
- Large active beach
- Street & water's edge overlooks (no piers)
- No shade structures
- No Parking
- No restroom

Sakuma Viewpoint is modified to connect better to new park

**OPTION 1** 

**OPTION 2** 

**OPTION 3**