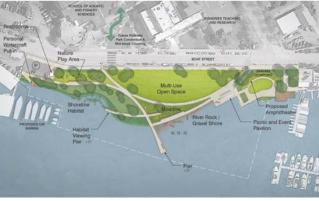

## **Option 1**

- Activity near Sakuma
- Water's edge is destination
- Sloping paths to water
- More naturalized beach
- Smaller pier
- Shade structure on water
- Parking in existing lot
- Public restroom

Sakuma Viewpoint is transformed into an active gathering place