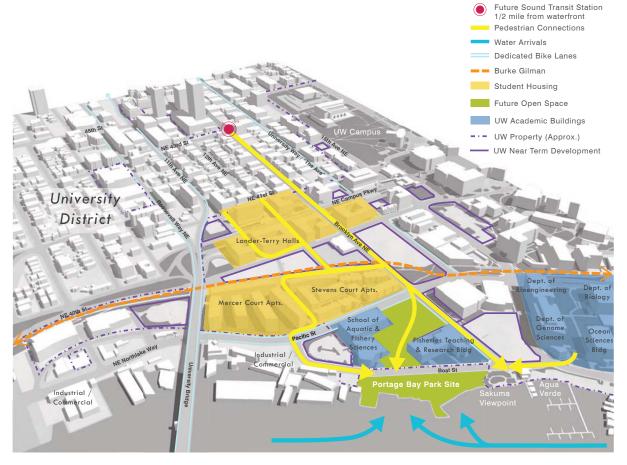

## **ACTIVITY GENERATORS**



CONNECTIONS

### PREFERRED PARK PROGRAM

### **Gathering Areas**

- Multi-Use Open Space
- Small Event or Performance Space
- Shelter
- Picnic/BBQ/Games
- Family Friendly Spaces

#### **Recreation & Amenities**

- Beach / Water Access
- Hand Carried Boat Access
- Piers (Fishing / Passive Use)
- Bike and Kayak Racks
- Restroom (possible)
- Accessible Routes & Destinations

#### **Environment**

- · Natural Shoreline Planting
- Fish and Shoreline Habitat
- Shade Trees

## **History, Culture & Education**

- Highlight historic elements
  - \* native cultural heritage
  - \* maritime history
  - \* repurposed materials
- Environmental education

### **PRECEDENTS**



Shoreline Habitat



Hand-Carried Boat Access & Maritime History



Water Views



Large Pier



Kayak Put-ins, Shade Structur