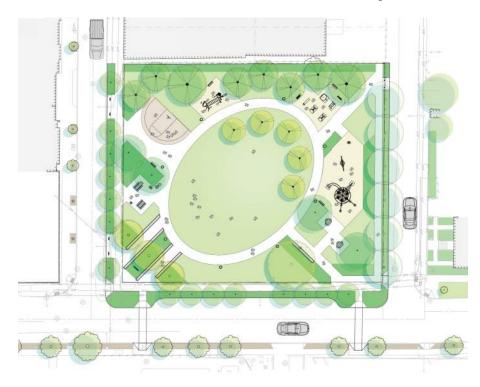

### Alternative 1

# Legend

- 1 Entry with Planting and Benches
- 2 Loop Path
- 3 Picnic Area / Games Tables
- 4 Picnic Area with Barbecues
- 5 Play Area w/ Play Turf
- 6 Adult Exercise Equipment w/ Play Turf
- 7 Three-Point Basketball
- 8 Central Lawn
- 9 Deciduous Trees, typical
- 10 Evergreen Trees, typical
- 11) Park sign