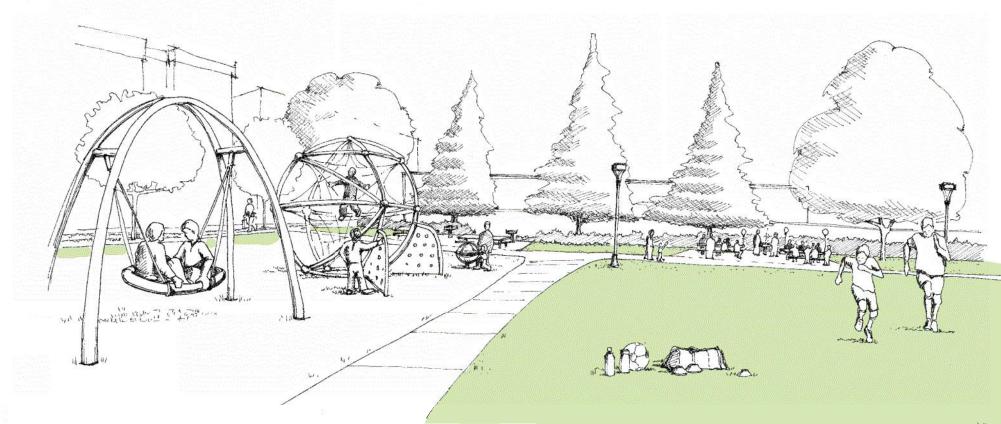

een open space was percieved as an amenity.
- » The oval loop path was preferred as it is internal to park and does not engage the sidewalk.
- » The formal entry of Alternative 1 was favored as an inviting entry and meeting place.
- » More seating was requested, especially in play areas.
- » Concerns were expressed about the park use by people experiencing homelessness, drug use, adequate maintenance, safety and security.





### Alternative 1



# Legend

- 1 Entry with Planting and Benches
- 2 Loop Path
- 3 Picnic Area / Games Tables
- 4 Picnic Area with Barbecues
- 5 Play Area w/ Play Turf
- 6 Adult Exercise Equipment w/ Play Turf
- 7 Three-Point Basketball
- 8 Central Lawn
- 9 Deciduous Trees, typical
- 10 Evergreen Trees, typical
- 11) Park sign







## **Alternative 1 Sketches**





**Looking North** 

**Looking Northeast** 





### Alternative 2



# Legend

- 1 Entry with Planting and Benches
- 2 Loop Path
- 3 Picnic Area / Games Tables
- 4 Picnic Area with Barbecues
- 5 Play Area w/ Play Turf
- 6 Adult Exercise Equipment w/ Play Turf
- 7 Three-Point Basketball
- 8 Central Lawn
- 9 Deciduous Trees, typical
- (10) Evergreen Trees, typical
- 11 Park Sign







### **Alternative 2 Sketches**



**Looking West from Loop Trail** 



**Looking Northeast from Entry** 



**Looking North from Loop Trail**