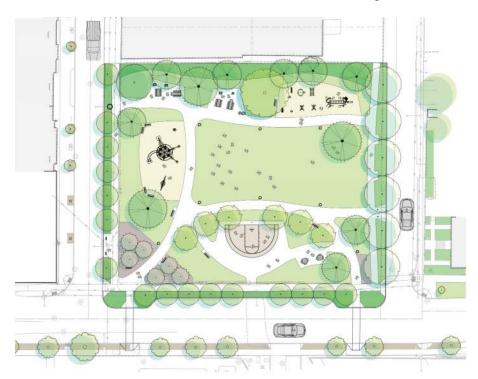

### Alternative 2

# Legend

- 1 Entry with Planting and Benches
- 2 Loop Path
- 3 Picnic Area / Games Tables
- 4 Picnic Area with Barbecues
- 5 Play Area w/ Play Turf
- 6 Adult Exercise Equipment w/ Play Turf
- 7 Three-Point Basketball
- 8 Central Lawn
- 9 Deciduous Trees, typical
- (10) Evergreen Trees, typical
- 11 Park Sign