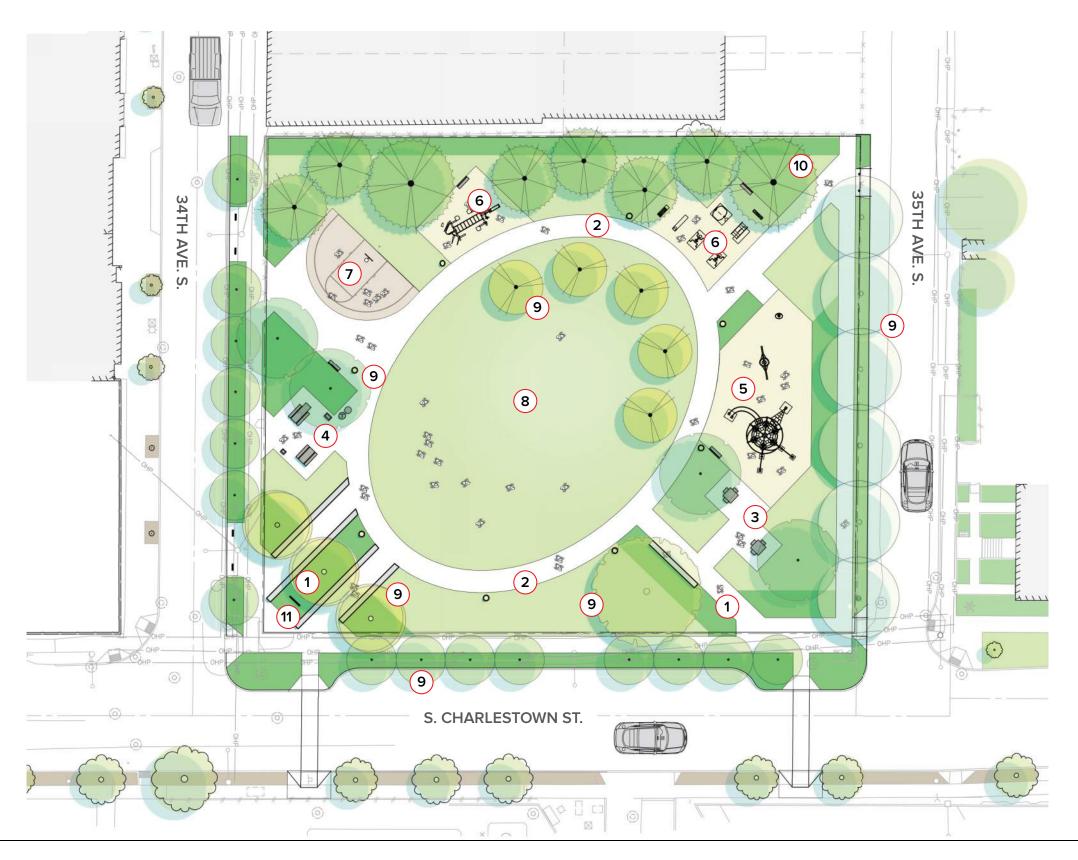

### Alternative 1

# Legend

- 1 Entry with Planting and Benches
- 2 Loop Path
- 3 Picnic Area / Games Tables
- 4 Picnic Area with Barbecues
- 5 Play Area w/ Play Turf
- 6 Adult Exercise Equipment w/ Play Turf
- 7 Three-Point Basketball
- 8 Central Lawn
- 9 Deciduous Trees, typical
- 10 Evergreen Trees, typical
- 11) Park sign