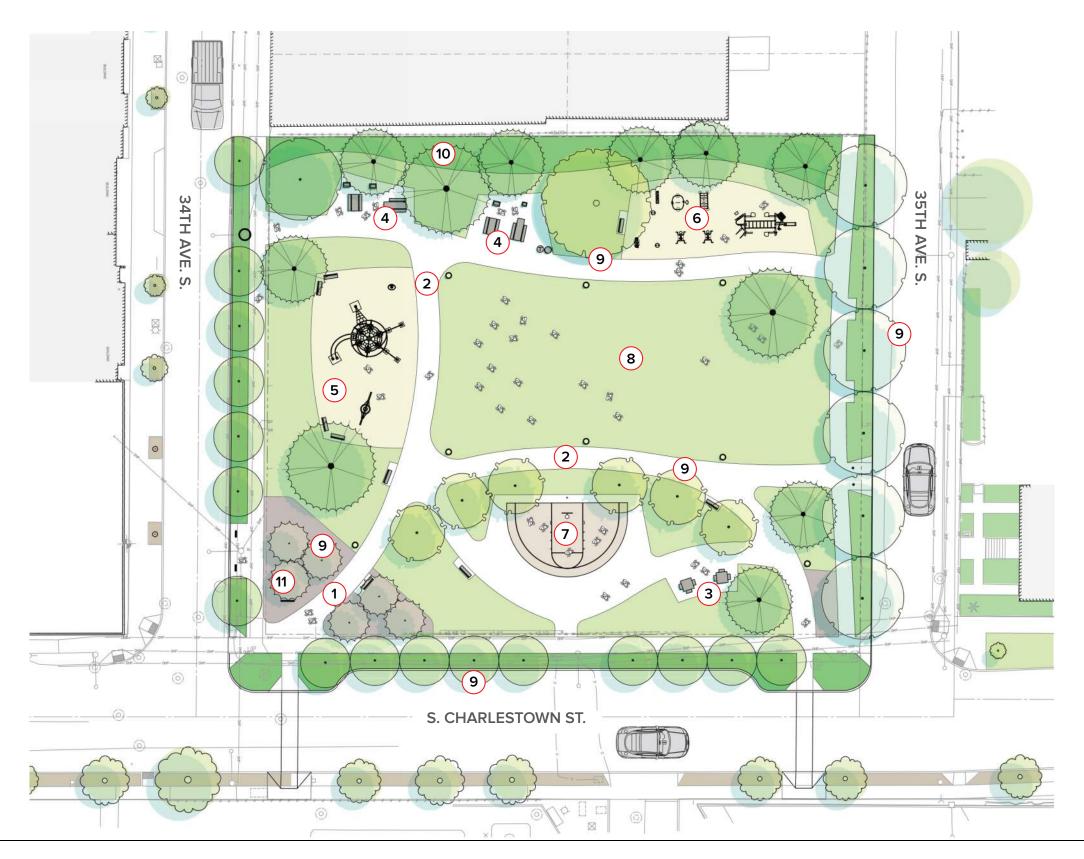

### Alternative 1

# Legend

- 1 Entry with Planting and Benches
- 2 Loop Path
- 3 Picnic Area / Games Tables
- 4 Picnic Area with Barbecues
- 5 Play Area w/ Play Turf
- 6 Adult Exercise Equipment w/ Play Turf
- 7 Three-Point Basketball
- 8 Central Lawn
- 9 Deciduous Trees, typical
- 10 Evergreen Trees, typical
- 11) Park sign