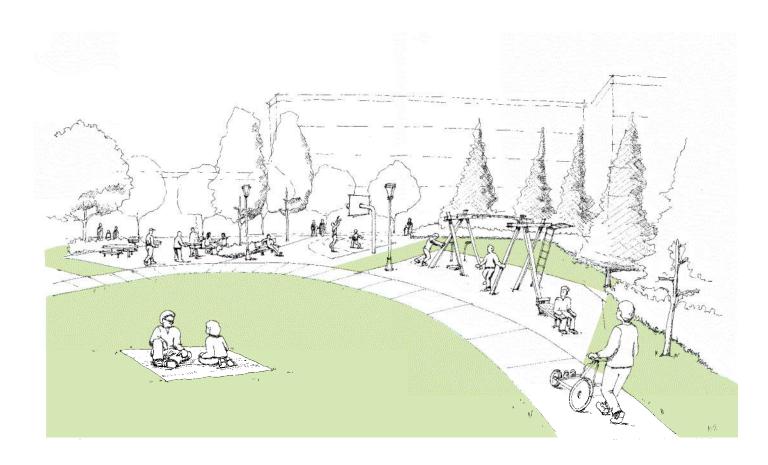

y.





### Alternative 1



# Legend

- 1 Entry with Planting and Benches
- 2 Loop Path
- 3 Picnic Area / Games Tables
- 4 Picnic Area with Barbecues
- 5 Play Area w/ Play Turf
- 6 Adult Exercise Equipment w/ Play Turf
- 7 Three-Point Basketball
- 8 Central Lawn
- 9 Deciduous Trees, typical
- 10 Evergreen Trees, typical
- 11) Park sign







## **Alternative 1 Sketches**





**Looking North** 

**Looking Northeast** 





### Alternative 2



# Legend

- 1 Entry with Planting and Benches
- 2 Loop Path
- 3 Picnic Area / Games Tables
- 4 Picnic Area with Barbecues
- 5 Play Area w/ Play Turf
- 6 Adult Exercise Equipment w/ Play Turf
- 7 Three-Point Basketball
- 8 Central Lawn
- 9 Deciduous Trees, typical
- (10) Evergreen Trees, typical
- 11 Park Sign







### **Alternative 2 Sketches**



**Looking West from Loop Trail** 



**Looking Northeast from Entry** 



**Looking North from Loop Trail**