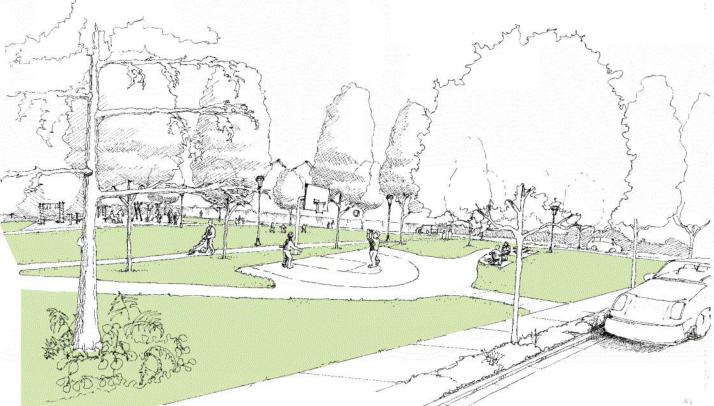

n open space was percieved as an amenity.
- » The oval loop path was preferred as it is internal to park and does not engage the sidewalk.
- » The formal entry of Alternative 1 was favored as an inviting entry and meeting place.
- » More seating was requested, especially in play areas.
- » Concerns were expressed about the park use by people experiencing homelessness, drug use, adequate maintenance, safety and security.





### Alternative 1



# Legend

- 1 Entry with Planting and Benches
- 2 Loop Path
- 3 Picnic Area / Games Tables
- 4 Picnic Area with Barbecues
- 5 Play Area w/ Play Turf
- 6 Adult Exercise Equipment w/ Play Turf
- 7 Three-Point Basketball
- 8 Central Lawn
- 9 Deciduous Trees, typical
- 10 Evergreen Trees, typical
- 11) Park sign







## **Alternative 1 Sketches**





**Looking North** 

**Looking Northeast** 





### Alternative 2



# Legend

- 1 Entry with Planting and Benches
- 2 Loop Path
- 3 Picnic Area / Games Tables
- 4 Picnic Area with Barbecues
- 5 Play Area w/ Play Turf
- 6 Adult Exercise Equipment w/ Play Turf
- 7 Three-Point Basketball
- 8 Central Lawn
- 9 Deciduous Trees, typical
- (10) Evergreen Trees, typical
- 11 Park Sign







### **Alternative 2 Sketches**



**Looking West from Loop Trail** 



**Looking Northeast from Entry** 



**Looking North from Loop Trail**