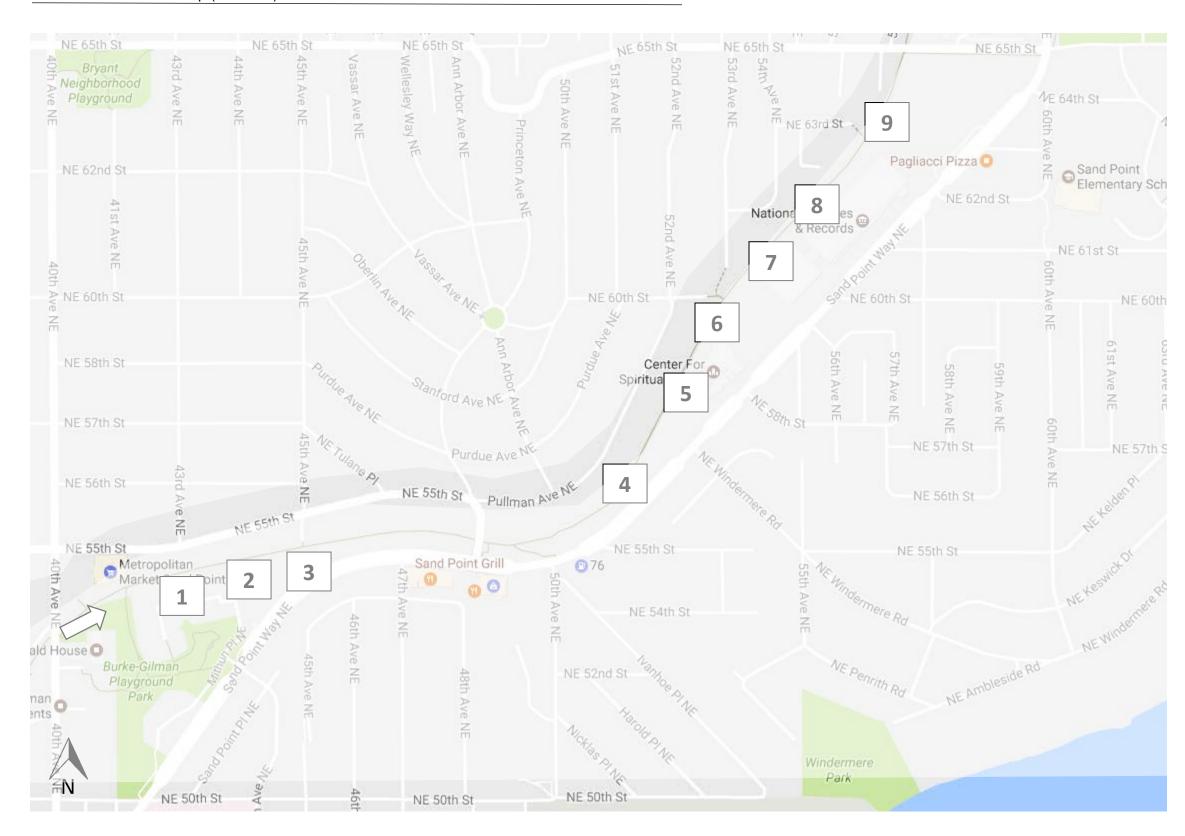

## General Site Location Map (Sites 1-9)

## TRAIL SEGMENTS

| SITE# | SEGEMENT                          | LENGTH | WIDTH |
|-------|-----------------------------------|--------|-------|
| 1     | Near 43rd Ave NE                  | 35'    | 5.5'  |
| 2     | Between 43rd and 45th Ave NE      | 115'   | 5.5'  |
| 3     | Near 45th Ave NE                  | 98'    | 5.5'  |
| 4     | Near Ann Arbor Ave NE             | 145'   | 10.5' |
| 5     | South of NE 60th St               | 20'    | 10.5' |
| 6     | Near NE 60th St                   | 7'     | 10.5' |
| 7     | North of NE 60th St               | 30'    | 10'   |
| 8     | Near 54th Ave NE                  | 70'    | 10'   |
| 9     | South of NE 65th St               | 60'    | 10'   |
| 10    | Bollards South of NE 70th St      | 10'    | 10'   |
| 11    | Bollards North of NE 70th St      | 6'     | 10'   |
| 12    | North of NE 75th St               | 108'   | 10'   |
| 13    | South of NE 77th St               | 90'    | 10'   |
| 14    | Bollards South of NE 77th St      | 5'     | 10'   |
| 15    | Bollards North of NE 77th St      | 5'     | 10'   |
| 16    | Bollards South of Fairway Estates | 20'    | 11.5' |
| 17    | Bollards North of Fairway Estates | 7'     | 10'   |
| 18    | North of Fairway Estates          | 95'    | 10.5' |
| 19    | North of Fairway Estates          | 48'    | 10.5' |
| 20    | East of NE 85th St                | 68'    | 10.5' |
| 21    | East of 54th Ave NE               | 55'    | 10.5' |
| 22    | South of Inverness Dr NE          | 38'    | 10.5' |
|       | TOTAL                             | 1135   | _     |