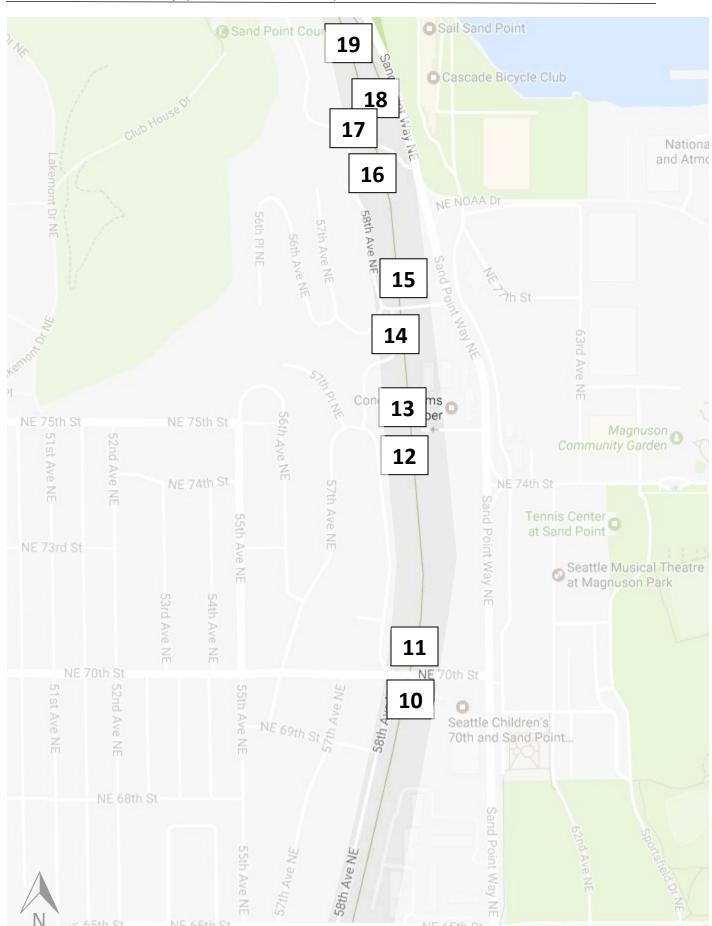

## General Site Location Map (Sites 10-19 and 20-22)

## TRAIL SEGMENTS

| SITE# | SEGEMENT                          | LENGTH | WIDTH |
|-------|-----------------------------------|--------|-------|
| 1     | Near 43rd Ave NE                  | 35'    | 5.5'  |
| 2     | Between 43rd and 45th Ave NE      | 115'   | 5.5'  |
| 3     | Near 45th Ave NE                  | 98'    | 5.5'  |
| 4     | Near Ann Arbor Ave NE             | 145'   | 10.5' |
| 5     | South of NE 60th St               | 20'    | 10.5' |
| 6     | Near NE 60th St                   | 7'     | 10.5' |
| 7     | North of NE 60th St               | 30'    | 10'   |
| 8     | Near 54th Ave NE                  | 70'    | 10'   |
| 9     | South of NE 65th St               | 60'    | 10'   |
| 10    | Bollards South of NE 70th St      | 10'    | 10'   |
| 11    | Bollards North of NE 70th St      | 6'     | 10'   |
| 12    | North of NE 75th St               | 108'   | 10'   |
| 13    | South of NE 77th St               | 90'    | 10'   |
| 14    | Bollards South of NE 77th St      | 5'     | 10'   |
| 15    | Bollards North of NE 77th St      | 5'     | 10'   |
| 16    | Bollards South of Fairway Estates | 20'    | 11.5' |
| 17    | Bollards North of Fairway Estates | 7'     | 10'   |
| 18    | North of Fairway Estates          | 95'    | 10.5' |
| 19    | North of Fairway Estates          | 48'    | 10.5' |
| 20    | East of NE 85th St                | 68'    | 10.5' |
| 21    | East of 54th Ave NE               | 55'    | 10.5' |
| 22    | South of Inverness Dr NE          | 38'    | 10.5' |
|       | TOTAL                             | 1135   | _     |