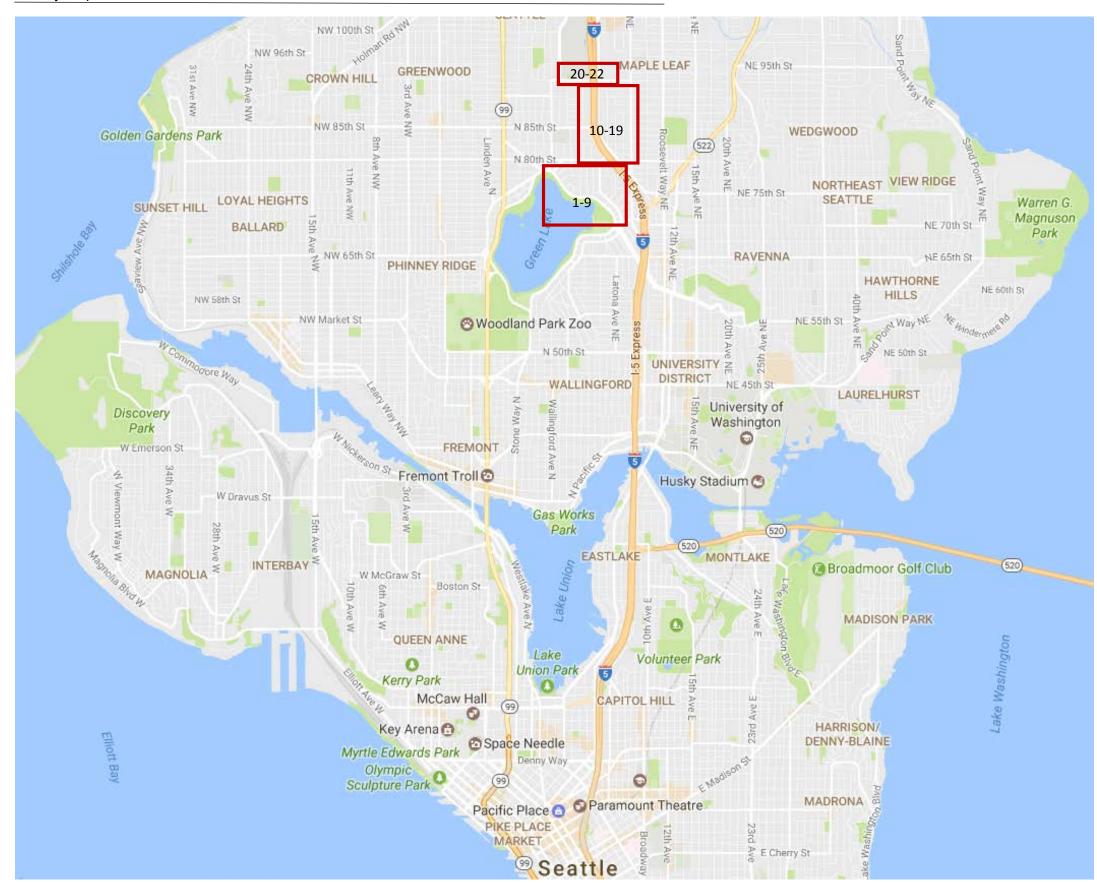

## Vicinity Map



## General Site Location Map (Sites 1-9)



## General Site Location Map (Sites 10-19 and 20-22)





## TRAIL SEGMENTS

| SITE# | SEGEMENT                          | LENGTH | WIDTH |
|-------|-----------------------------------|--------|-------|
| 1     | Near 43rd Ave NE                  | 35'    | 5.5'  |
| 2     | Between 43rd and 45th Ave NE      | 115'   | 5.5'  |
| 3     | Near 45th Ave NE                  | 98'    | 5.5'  |
| 4     | Near Ann Arbor Ave NE             | 145'   | 10.5' |
| 5     | South of NE 60th St               | 20'    | 10.5' |
| 6     | Near NE 60th St                   | 7'     | 10.5' |
| 7     | North of NE 60th St               | 30'    | 10'   |
| 8     | Near 54th Ave NE                  | 70'    | 10'   |
| 9     | South of NE 65th St               | 6