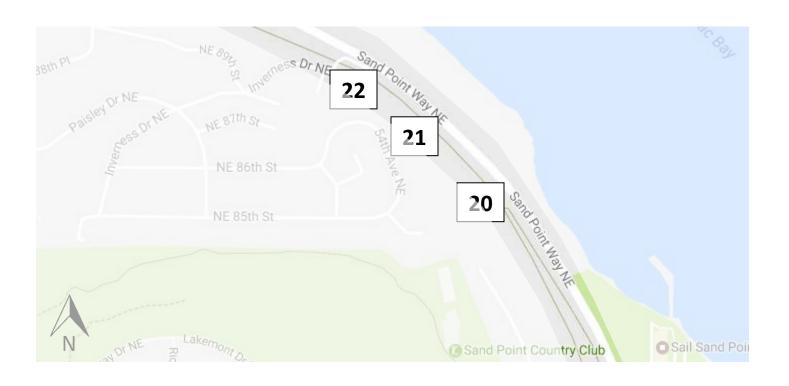

## General Site Location Map (Sites 10-19 and 20-22)

## TRAIL SEGMENTS

| SITE# | SEGEMENT                          | LENGTH | WIDTH |
|-------|-----------------------------------|--------|-------|
| 1     | Near 43rd Ave NE                  | 35'    | 5.5'  |
| 2     | Between 43rd and 45th Ave NE      | 115'   | 5.5'  |
| 3     | Near 45th Ave NE                  | 98'    | 5.5'  |
| 4     | Near Ann Arbor Ave NE             | 145'   | 10.5' |
| 5     | South of NE 60th St               | 20'    | 10.5' |
| 6     | Near NE 60th St                   | 7'     | 10.5' |
| 7     | North of NE 60th St               | 30'    | 10'   |
| 8     | Near 54th Ave NE                  | 70'    | 10'   |
| 9     | South of NE 65th St               | 60'    | 10'   |
| 10    | Bollards South of NE 70th St      | 10'    | 10'   |
| 11    | Bollards North of NE 70th St      | 6'     | 10'   |
| 12    | North of NE 75th St               | 108'   | 10'   |
| 13    | South of NE 77th St               | 90'    | 10'   |
| 14    | Bollards South of NE 77th St      | 5'     | 10'   |
| 15    | Bollards North of NE 77th St      | 5'     | 10'   |
| 16    | Bollards South of Fairway Estates | 20'    | 11.5' |
| 17    | Bollards North of Fairway Estates | 7'     | 10'   |
| 18    | North of Fairway Estates          | 95'    | 10.5' |
| 19    | North of Fairway Estates          | 48'    | 10.5' |
| 20    | East of NE 85th St                | 68'    | 10.5' |
| 21    | East of 54th Ave NE               | 55'    | 10.5' |
| 22    | South of Inverness Dr NE          | 38'    | 10.5' |
|       | TOTAL                             | 1135   | _     |