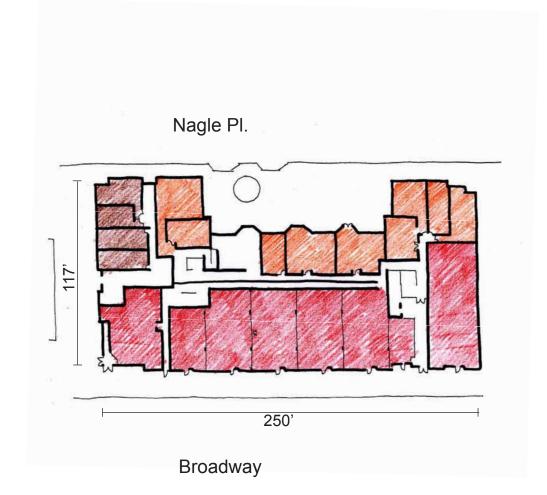

### **The Broadway Bulding**

Site Size: 32,004 sf

Total Building Area: 133,711sf

FAR: 4.18

Total Retail Space: 13,440 sf Retail Space Depths: 40' - 53' Retail Space Sizes: 900sf - 2,100sf **Current Retail Tenants:** 

- La Panera Breads
- Pizza Shop
- Vacant -Genki Sushi

Facade Width Broadway: 250' Total Site Depth: 117'

Student Housing Units: 27 Residential Units: 91

Total Office Space: 12,470sf Office Space Sizes: ~700sf each

Total Parking Spaces: 166

Retail: 21 spaces (.64 spaces/1,000sf retail) Residential: 110 spaces (1.2 spaces / unit) Student Housing: 24 spaces (.9 spaces / unit) Office: 11 spaces (.9 spaces / 1,000sf office)