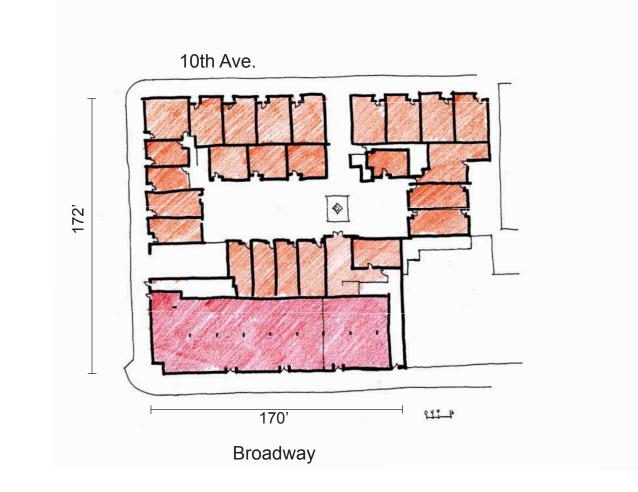

# **Brix Building**

Site Size: 39,495 sf 6 stories

Total Retail Space: 7,765sf Retail Space Depths: ~45'

Retail Space Sizes: ~1,000sf - ~3,000sf Current Retail Tenants:

- Dilletantes - Russel Jones
- Optical
- Vivace

Facade Width Broadway: 170' Total Site Depth: 172'

Total Residential Units: 141

Total parking stalls: 150

For 141 residential units and 7,765sf retail

(About 1 space / unit and 1.1 space / 1,000 sf retail)