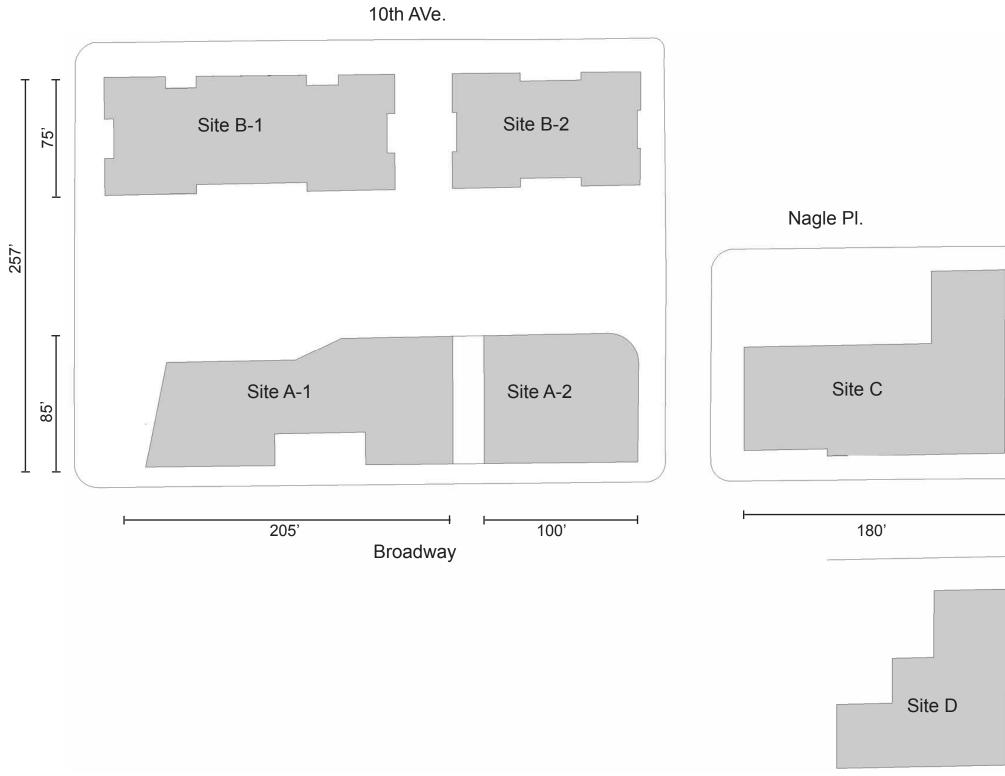

#### **Sound Transit Owned Sites**

Site Size: Sites A - D About 70,000sf

Site A1: Footprint ~13,000sf Site A2: Footprint ~8,000sf Site B1: Footprint ~13,500sf Site B2: Footprint ~8,500sf Site C: Footprint ~14,500sf Site D: Footprint ~9000sf

Facade Width Broadway: Site A-1: ~205'

Site A-2: ~100' Site C: ~180' Site D: ~50'

Site Depths Sites A1, A2: ~60'-85' Sites B1,B2: ~75' Site C: 75'; 120' Site D: 127' @ deepest