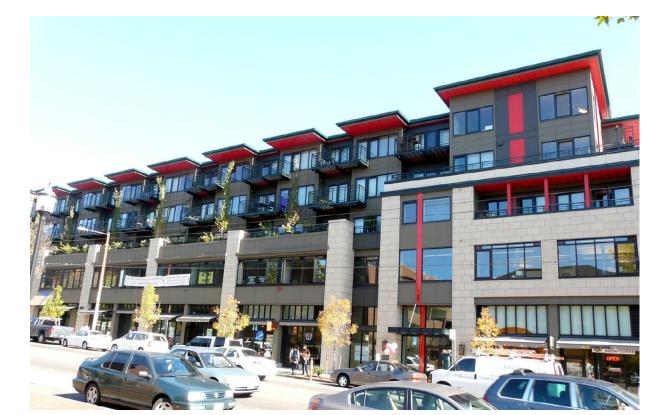

### **The Broadway Bulding**

Site Size: 32,004 sf

Total Building Area: 133,711sf

FAR: 4.18

Total Retail Space: 13,440 sf Retail Space Depths: 40' - 53' Retail Space Sizes: 900sf - 2,100sf **Current Retail Tenants:** 

- La Panera Breads
- Pizza Shop
- Vacant -Genki Sushi

Facade Width Broadway: 250' Total Site Depth: 117'

Student Housing Units: 27 Residential Units: 91

Total Office Space: 12,470sf Office Space Sizes: ~700sf each

Total Parking Spaces: 166

Retail: 21 spaces (.64 spaces/1,000sf retail) Residential: 110 spaces (1.2 spaces / unit) Student Housing: 24 spaces (.9 spaces / unit) Office: 11 spaces (.9 spaces / 1,000sf office)