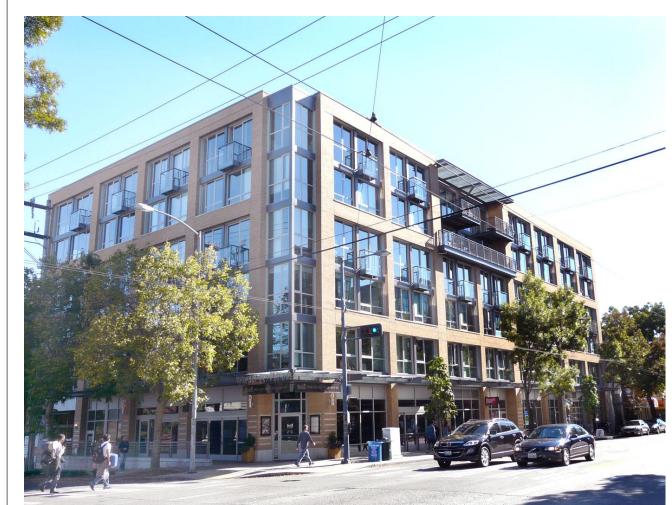

# **Brix Building**

Site Size: 39,495 sf 6 stories

Total Retail Space: 7,765sf Retail Space Depths: ~45'

Retail Space Sizes: ~1,000sf - ~3,000sf Current Retail Tenants:

- Dilletantes - Russel Jones
- Optical
- Vivace

Facade Width Broadway: 170' Total Site Depth: 172'

Total Residential Units: 141

Total parking stalls: 150

For 141 residential units and 7,765sf retail

(About 1 space / unit and 1.1 space / 1,000 sf retail)