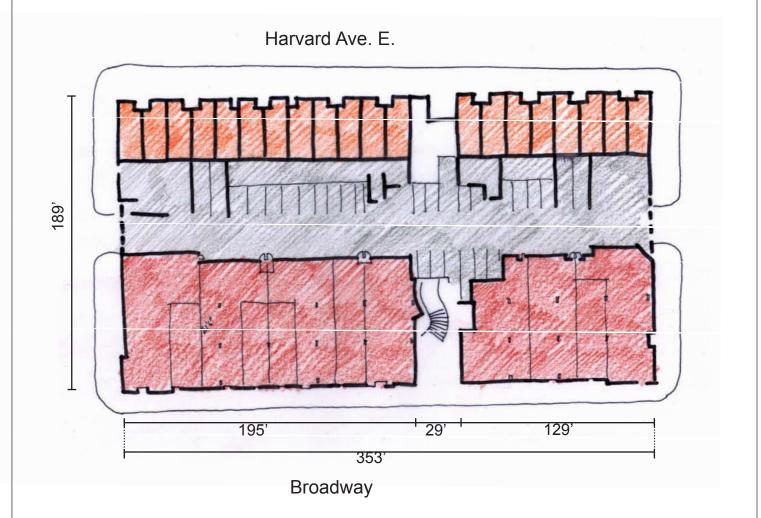

## **Joule Building**

Site Size: 66,720

Total Retail Space: ~30,000 Retail Space Depths: ~82' Retail Space Sizes: ~1,300sf - ~3,300sf

- **Current Retail Tenants:** - Qdoba Mexican Grill - Several not yet occupied
- Facade Width Broadway:

~324' with a 29' midblock break Total Site Depth: 189'

Total Residential Units:295

Total parking stalls: 357

Residential: 292 stalls for 295 units = .99 stalls / unit Retail: 65 stalls for 30,000sf = 2.2 stalls / 1,000 sf retail