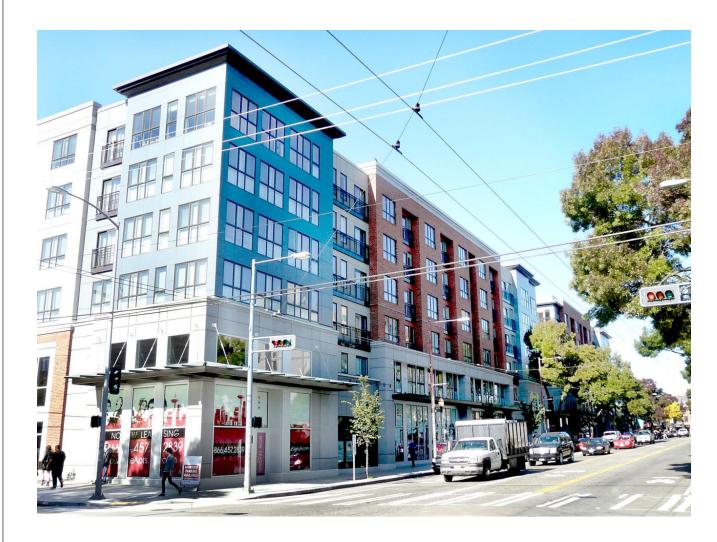

### **The Broadway Bulding**

Site Size: 32,004 sf

Total Building Area: 133,711sf

FAR: 4.18

Total Retail Space: 13,440 sf Retail Space Depths: 40' - 53' Retail Space Sizes: 900sf - 2,100sf **Current Retail Tenants:** 

- La Panera Breads
- Pizza Shop
- Vacant -Genki Sushi

Facade Width Broadway: 250' Total Site Depth: 117'

Student Housing Units: 27 Residential Units: 91

Total Office Space: 12,470sf Office Space Sizes: ~700sf each

Total Parking Spaces: 166

Retail: 21 spaces (.64 spaces/1,000sf retail) Residential: 110 spaces (1.2 spaces / unit) Student Housing: 24 spaces (.9 spaces / unit) Office: 11 spaces (.9 spaces / 1,000sf office)