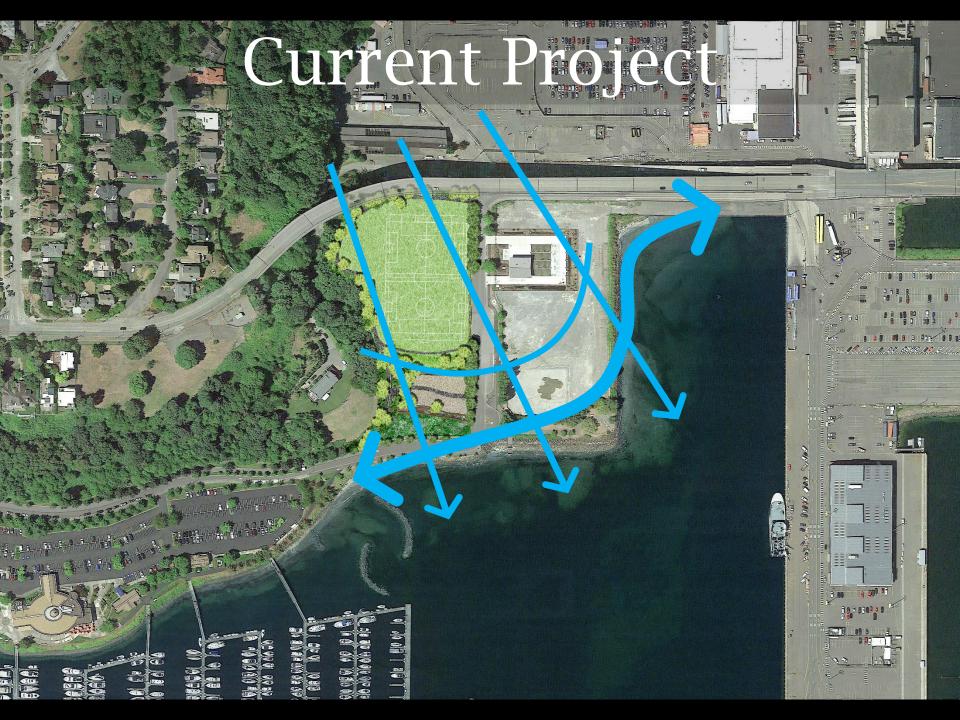

#### Smith Cove Park

Seattle Design Commission - Schematic Review





#### What We Heard

Concerns stated in Feb. 2018 SDC Schematic Design Review

#### Conditions of Approval

- 1. Provide a workplan for Phase II (east parcel) including schedule, scope and potential funding
- 2. Move off-leash area to Phase II
- 3. Remove netting/fence around volleyball area

#### Recommendations

- 1. Provide information on bicycle circulation and vehicle parking
- Analyze traffic calming for 23<sup>rd</sup> Ave W in Phase I
- 3. Explore reducing fencing along 23<sup>rd</sup> Ave W at soccer fields





## Vision Plan Re-Cap







### Elliott Bay as our Central Park













## Issue: Site has 2 halves













# Original Design Principles







# Current Design Strategy



# Circulation - Current Project



## Circulation - Vision Plan



## Materials Plan



# Program Highlights











Acer macrophyllum / Big Leaf Maple







## Subdrain Plan





Sports Lawn Soil with Lateral



Lateral to Collector Sub-Drainage

## 2. The Picnic Perch



#### **Section, Looking West**



Section of Berm, Off-Leash Area, and Bioretention; Looking West









## 3. Off-Leash Area



Edge Conditions of Off-Leash Area







Acer macrophyllum / Big Leaf Maple





Pseudotsuga menziesii / Douglas Fir



Woodland Mix:
Rosa nutkana / Nootka rose
Symphoricarpos albus / Snowberry
Philadelphus lewisii / Mock Orange
Mahonia aquifolium / Oregon Grape

# 4. Bioretention Basin





Arbutus menziesii / Pacific