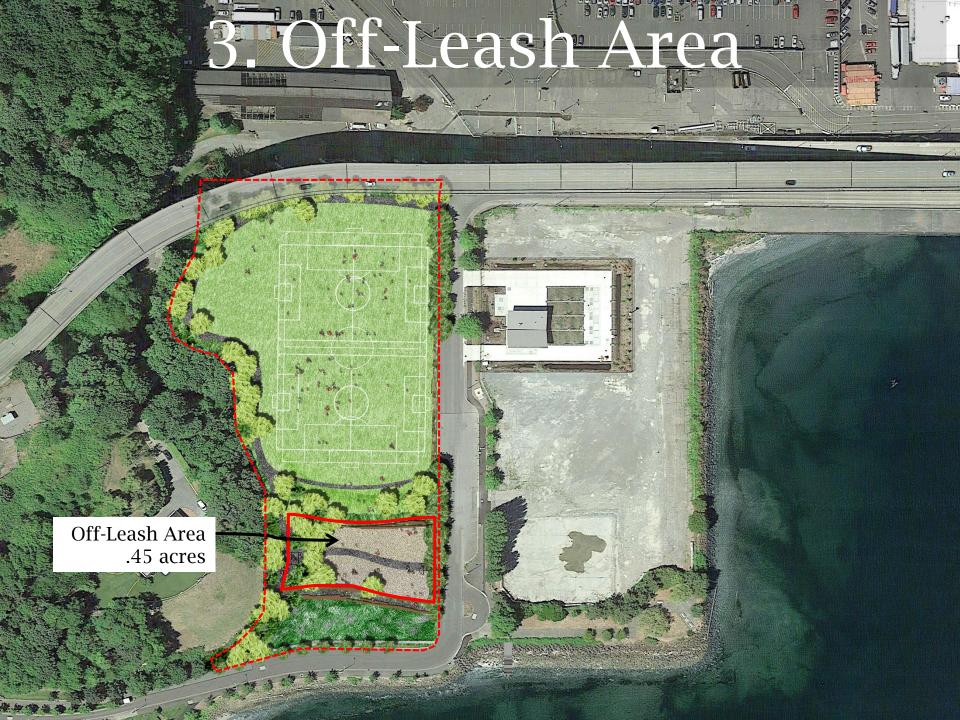

## 3. Off-Leash Area

Edge Conditions of Off-Leash Area

Acer macrophyllum / Big Leaf Maple

Pseudotsuga menziesii / Douglas Fir

Woodland Mix:
Rosa nutkana / Nootka rose
Symphoricarpos albus / Snowberry
Philadelphus lewisii / Mock Orange
Mahonia aquifolium / Oregon Grape