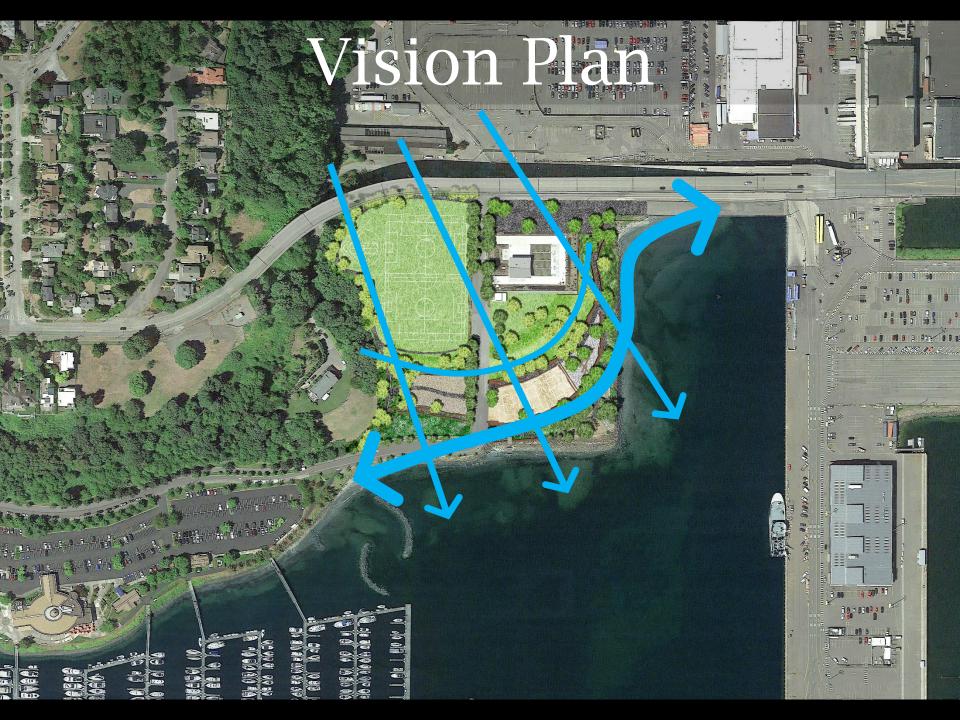

#### Smith Cove Park

Seattle Design Commission - Schematic Review





#### What We Heard

Concerns stated in Feb. 2018 SDC Schematic Design Review

#### Conditions of Approval

- 1. Provide a workplan for Phase II (east parcel) including schedule, scope and potential funding
- 2. Move off-leash area to Phase II
- 3. Remove netting/fence around volleyball area

#### Recommendations

- 1. Provide information on bicycle circulation and vehicle parking
- Analyze traffic calming for 23<sup>rd</sup> Ave W in Phase I
- 3. Explore reducing fencing along 23<sup>rd</sup> Ave W at soccer fields





## Vision Plan Re-Cap







### Elliott Bay as our Central Park













## Issue: Site has 2 halves













# Original Design Principles







# Current Design Strategy



# Circulation - Current Project



## Circulation - Vision Plan



## Materials Plan



# Program Highlights











Acer macrophyllum / Big Leaf Maple







## Subdrain Plan





Sports Lawn Soil with Lateral



Lateral to Collector Sub-Drainage

## 2. The Picnic Perch



#### **Section, Looking West**



Section of Berm, Off-Leash Area, and Bioretention; Looking West









## 3. Off-Leash Area



Edge Conditions of Off-Leash Area







Acer macrophyllum / Big Leaf Maple





Pseudotsuga menziesii / Douglas Fir



Woodland Mix:
Rosa nutkana / Nootka rose
Symphoricarpos albus / Snowberry
Philadelphus lewisii / Mock Orange
Mahonia aquifolium / Oregon Grape

# 4. Bioretention Basin





Arbutus menziesii / Pacific M