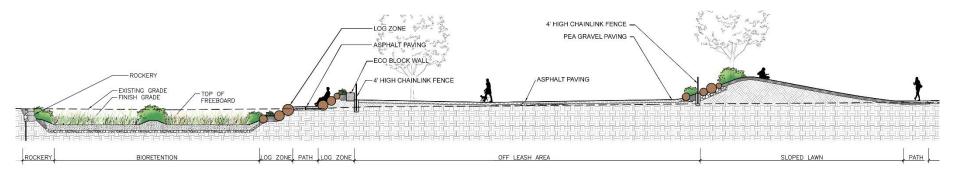

#### **Section, Looking West**

Section of Berm, Off-Leash Area, and Bioretention; Looking West