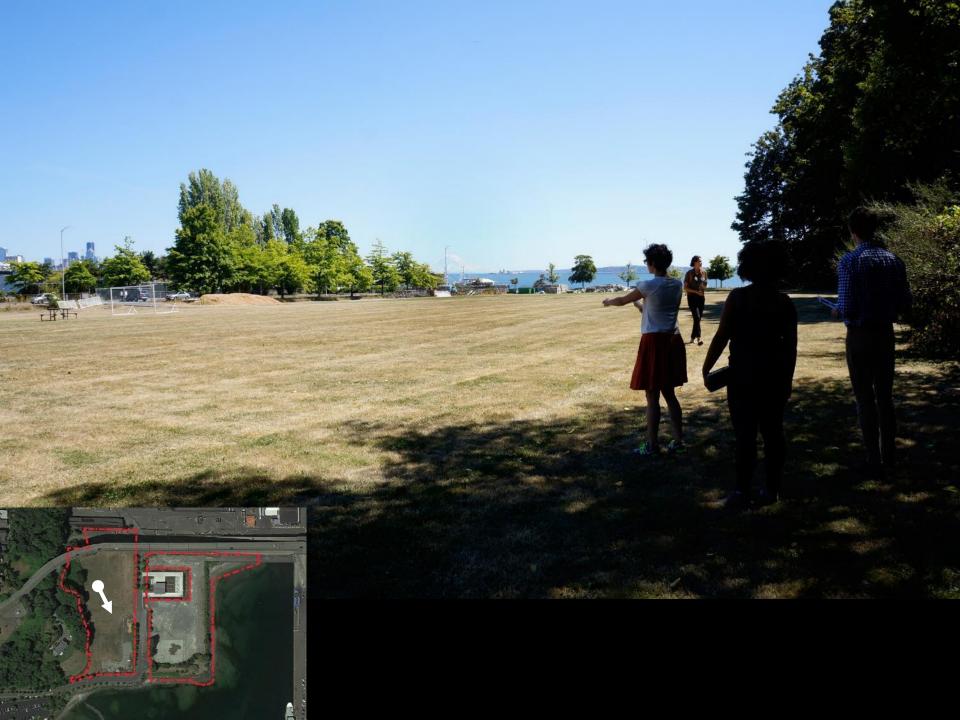

ncerns stated in Feb. 2018 SDC Schematic Design Review

#### Conditions of Approval

- 1. Provide a workplan for Phase II (east parcel) including schedule, scope and potential funding
- 2. Move off-leash area to Phase II
- 3. Remove netting/fence around volleyball area

#### Recommendations

- 1. Provide information on bicycle circulation and vehicle parking
- Analyze traffic calming for 23<sup>rd</sup> Ave W in Phase I
- 3. Explore reducing fencing along 23<sup>rd</sup> Ave W at soccer fields





## Vision Plan Re-Cap







### Elliott Bay as our Central Park













## Issue: Site has 2 halves













# Original Design Principles







# Current Design Strategy



# Circulation - Current Project



## Circulation - Vision Plan



## Materials Plan



# Program Highlights











Acer macrophyllum / Big Leaf Maple







## Subdrain Plan





Sports Lawn Soil with Lateral



Lateral to Collector Sub-Drainage

## 2. The Picnic Perch



#### **Section, Looking West**



Section of Berm, Off-Leash Area, and Bioretention; Looking West









## 3. Off-Leash Area



Edge Conditions of Off-Leash Area







Acer macrophyllum / Big Leaf Maple





Pseudotsuga menziesii / Douglas Fir



Woodland Mix:
Rosa nutkana / Nootka rose
Symphoricarpos albus / Snowberry
Philadelphus lewisii / Mock Orange
Mahonia aquifolium / Oregon Grape

# 4. Bioretention Basin





Arbutus menziesii / Pacific Madrone







## Drainage Plan





**Bioretention Pond Width** 



**Bioretention Pond Detail** 



## 5. Beach Stair





# Questions?