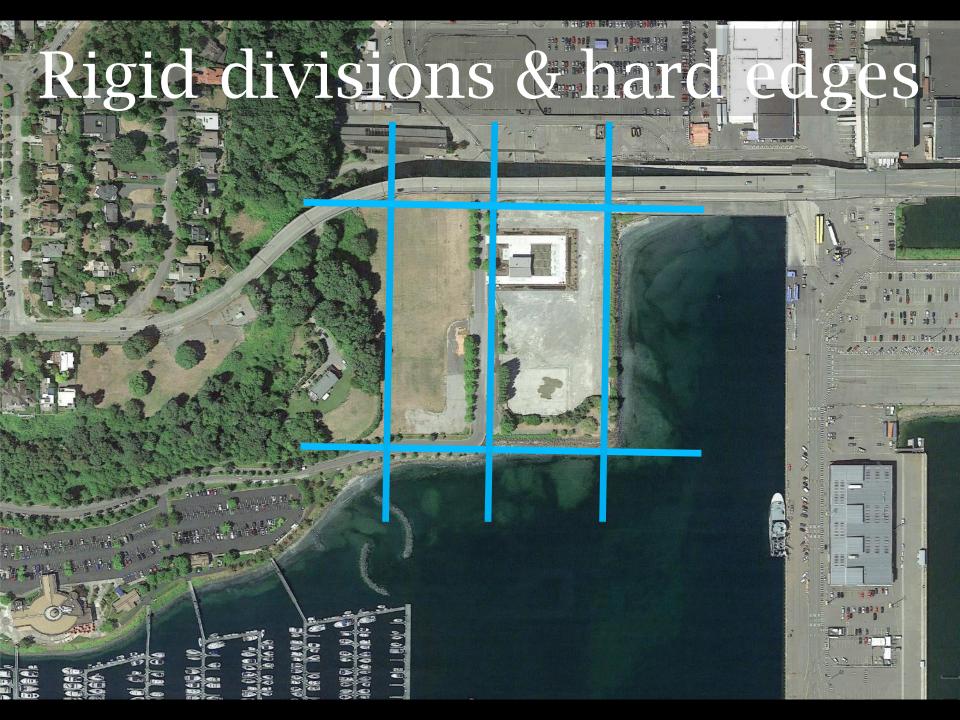

#### Smith Cove Park

Seattle Design Commission - Schematic Review





#### What We Heard

Concerns stated in Feb. 2018 SDC Schematic Design Review

#### Conditions of Approval

- 1. Provide a workplan for Phase II (east parcel) including schedule, scope and potential funding
- 2. Move off-leash area to Phase II
- 3. Remove netting/fence around volleyball area

#### Recommendations

- 1. Provide information on bicycle circulation and vehicle parking
- Analyze traffic calming for 23<sup>rd</sup> Ave W in Phase I
- 3. Explore reducing fencing along 23<sup>rd</sup> Ave W at soccer fields





## Vision Plan Re-Cap







### Elliott Bay as our Central Park













## Issue: Site has 2 halves













# Original Design Principles







# Current Design Strategy



# Circulation - Current Project



## Circulation - Vision Plan



## Materials Plan



# Program Highlights











Acer macrophyllum / Big Leaf Maple







## Subdrain Plan





Sports Lawn Soil with Lateral



Lateral to Collector Sub-Drainage

## 2. The Picnic Perch



#### **Section, Looking West**



Section of Berm, Off-Leash Area, and Bioretention; Looking West









## 3. Off-Leash Area



Edge Conditions of Off-Leash Area







Acer macrophyllum / Big Leaf Maple





Pseudotsuga menziesii / Douglas Fir



Woodland Mix:
Rosa nutkana / Nootka rose
Symphoricarpos albus / Snowberry
Philadelphus lewisii / Mock Orange
Mahonia aquifolium / Oregon Grape

# 4. Bioretention Basin





Arbutus menziesii / Pac