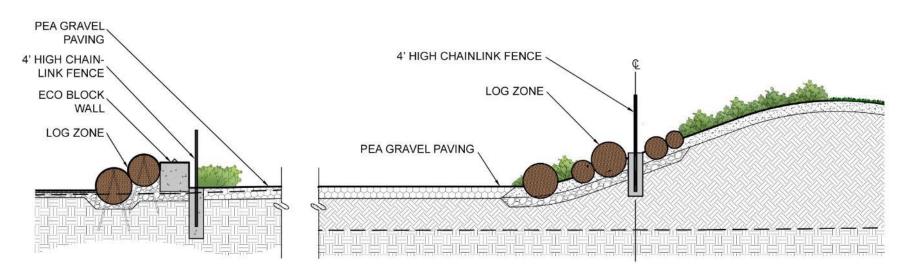

#### **Section, Looking West**

Section of Berm, Off-Leash Area, and Bioretention; Looking West

## 3. Off-Leash Area

Edge Conditions of Off-Leash Area

Acer macrophyllum / Big Leaf Maple

Pseudotsuga menziesii / Douglas Fir

Woodland Mix:
Rosa nutkana / Nootka rose
Symphoricarpos albus / Snowberry
Philadelphus lewisii / Mock Orange
Mahonia aquifolium / Oregon Grape