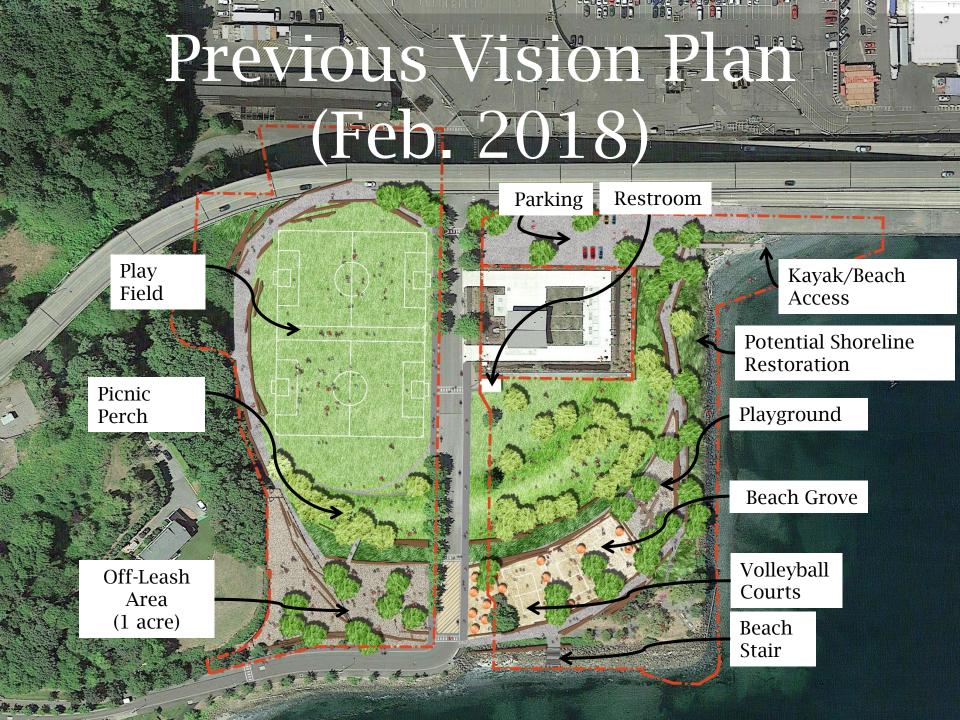

#### What We Heard

Concerns stated in Feb. 2018 SDC Schematic Design Review

#### Conditions of Approval

- 1. Provide a workplan for Phase II (east parcel) including schedule, scope and potential funding
- 2. Move off-leash area to Phase II
- 3. Remove netting/fence around volleyball area

#### Recommendations

- 1. Provide information on bicycle circulation and vehicle parking
- Analyze traffic calming for 23<sup>rd</sup> Ave W in Phase I
- 3. Explore reducing fencing along 23<sup>rd</sup> Ave W at soccer fields