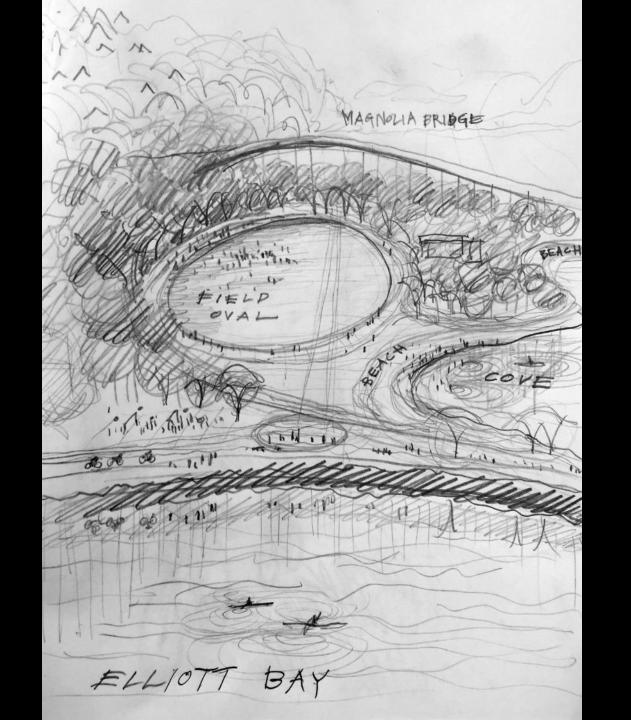

#### Smith Cove Park

Seattle Design Commission - Schematic Review





#### What We Heard

Concerns stated in Feb. 2018 SDC Schematic Design Review

#### Conditions of Approval

- 1. Provide a workplan for Phase II (east parcel) including schedule, scope and potential funding
- 2. Move off-leash area to Phase II
- 3. Remove netting/fence around volleyball area

#### Recommendations

- 1. Provide information on bicycle circulation and vehicle parking
- Analyze traffic calming for 23<sup>rd</sup> Ave W in Phase I
- 3. Explore reducing fencing along 23<sup>rd</sup> Ave W at soccer fields





## Vision Plan Re-Cap







### Elliott Bay as our Central Park













## Issue: Site has 2 halves













# Original Design Principles







# Current Design Strategy



# Circulation - Current Project



## Circulation - Vision Plan



## Materials Plan



# Program Highlights











Acer macrophyllum / Big Leaf Maple







## Subdrain Plan





Sports Lawn Soil with Lateral



Lateral to Collector Sub-Drainage

## 2. The Picnic Perch



#### **Section, Looking West**



Section of Berm, Off-Leash Area, and Bioretention; Looking West









## 3. Off-Leash Area



Edge Conditions of Off-Leash Area







Acer macrophyllum / Big Leaf Maple





Pseudotsuga menziesii / Douglas Fir



Woodland Mix:
Rosa nutkana / Nootka rose
Symphoricarpos albus / Snowberry
Philadelphus lewisii / Mock Orange
Mahonia aquifolium / Oregon Grape

# 4. Bioretention Basin





Arbutus menziesii / Pacific Mad