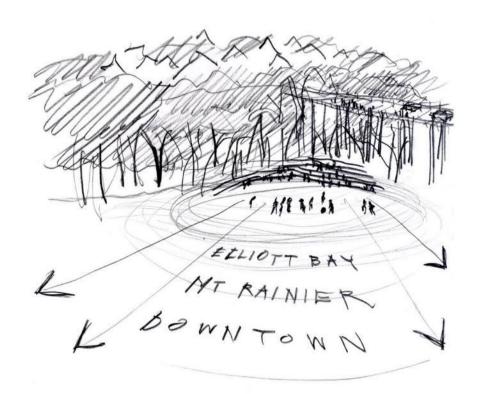

#### Smith Cove Park

Seattle Design Commission - Schematic Review





#### What We Heard

Concerns stated in Feb. 2018 SDC Schematic Design Review

#### Conditions of Approval

- 1. Provide a workplan for Phase II (east parcel) including schedule, scope and potential funding
- 2. Move off-leash area to Phase II
- 3. Remove netting/fence around volleyball area

#### Recommendations

- 1. Provide information on bicycle circulation and vehicle parking
- Analyze traffic calming for 23<sup>rd</sup> Ave W in Phase I
- 3. Explore reducing fencing along 23<sup>rd</sup> Ave W at soccer fields





## Vision Plan Re-Cap







### Elliott Bay as our Central Park













## Issue: Site has 2 halves













# Original Design Principles







# Current Design Strategy



# Circulation - Current Project



## Circulation - Vision Plan



## Materials Plan



# Program Highlights











Acer macrophyllum / Big Leaf Maple







## Subdrain Plan





Sports Lawn Soil with Lateral



Lateral to Collector Sub-Drainage

## 2. The Picnic Perch



#### **Section, Looking West**



Section of Berm, Off-Leash Area, and Bioretention; Looking West









## 3. Off-Leash Area



Edge Conditions of Off-Leash Area







Acer macrophyllum / Big Leaf Maple





Pseudotsuga menziesii / Douglas Fir



Woodland Mix:
Rosa nutkana / Nootka rose
Symphoricarpos albus / Snowberry
Philadelphus lewisii / Mock Orange
Mahonia aquifolium / Oregon Grape

# 4. Bioretention