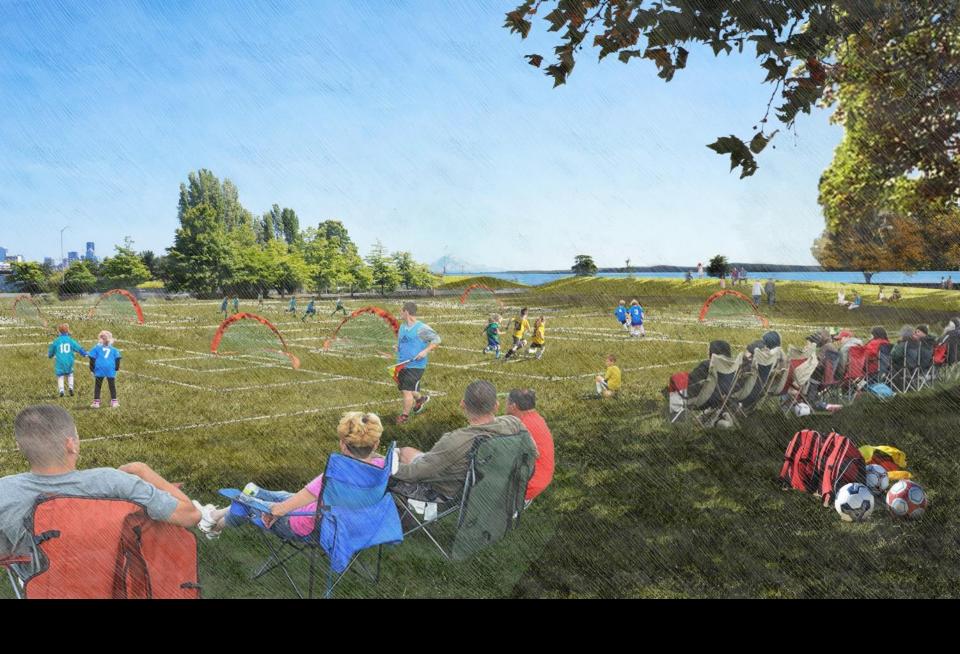

erns stated in Feb. 2018 SDC Schematic Design Review

#### Conditions of Approval

- 1. Provide a workplan for Phase II (east parcel) including schedule, scope and potential funding
- 2. Move off-leash area to Phase II
- 3. Remove netting/fence around volleyball area

#### Recommendations

- 1. Provide information on bicycle circulation and vehicle parking
- Analyze traffic calming for 23<sup>rd</sup> Ave W in Phase I
- 3. Explore reducing fencing along 23<sup>rd</sup> Ave W at soccer fields





## Vision Plan Re-Cap







### Elliott Bay as our Central Park













## Issue: Site has 2 halves













# Original Design Principles







# Current Design Strategy



# Circulation - Current Project



## Circulation - Vision Plan



## Materials Plan



# Program Highlights











Acer macrophyllum / Big Leaf Maple







## Subdrain Plan





Sports Lawn Soil with Lateral



Lateral to Collector Sub-Drainage

## 2. The Picnic Perch



#### **Section, Looking West**



Section of Berm, Off-Leash Area, and Bioretention; Looking West









## 3. Off-Leash Area



Edge Conditions of Off-Leash Area







Acer macrophyllum / Big Leaf Maple





Pseudotsuga menziesii / Douglas Fir



Woodland Mix:
Rosa nutkana / Nootka rose
Symphoricarpos albus / Snowberry
Philadelphus lewisii / Mock Orange
Mahonia aquifolium / Oregon Grape

# 4. Bioretention Basin





Arbutus menziesii / Pacific Madrone







## Drainage Plan





**Bioretention Pond Width** 



**Bioretention Pond Detail** 



## 5. Beach Stair





# Questions?