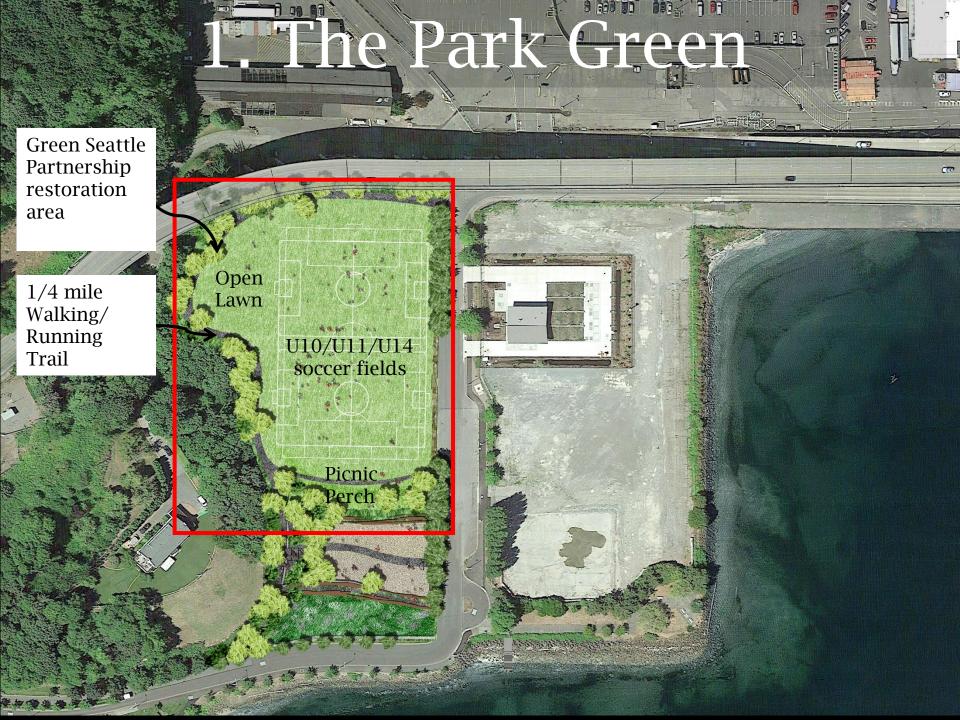

Concerns stated in Feb. 2018 SDC Schematic Design Review

#### Conditions of Approval

- 1. Provide a workplan for Phase II (east parcel) including schedule, scope and potential funding
- 2. Move off-leash area to Phase II
- 3. Remove netting/fence around volleyball area

#### Recommendations

- 1. Provide information on bicycle circulation and vehicle parking
- Analyze traffic calming for 23<sup>rd</sup> Ave W in Phase I
- 3. Explore reducing fencing along 23<sup>rd</sup> Ave W at soccer fields





## Vision Plan Re-Cap







### Elliott Bay as our Central Park













## Issue: Site has 2 halves













# Original Design Principles







# Current Design Strategy



# Circulation - Current Project



## Circulation - Vision Plan



## Materials Plan



# Program Highlights











Acer macrophyllum / Big Leaf Maple







## Subdrain Plan





Sports Lawn Soil with Lateral



Lateral to Collector Sub-Drainage

## 2. The Picnic Perch



#### **Section, Looking West**



Section of Berm, Off-Leash Area, and Bioretention; Looking West









## 3. Off-Leash Area



Edge Conditions of Off-Leash Area







Acer macrophyllum / Big Leaf Maple





Pseudotsuga menziesii / Douglas Fir



Woodland Mix:
Rosa nutkana / Nootka rose
Symphoricarpos albus / Snowberry
Philadelphus lewisii / Mock Orange
Mahonia aquifolium / Oregon Grape

# 4. Bioretention Basin





Arbutus menziesii / Pacific Madrone







## Drainage Plan





**Bioretention Pond Width** 



**Bioretention Pond Detail** 



## 5. Beach Stair





# Questions?