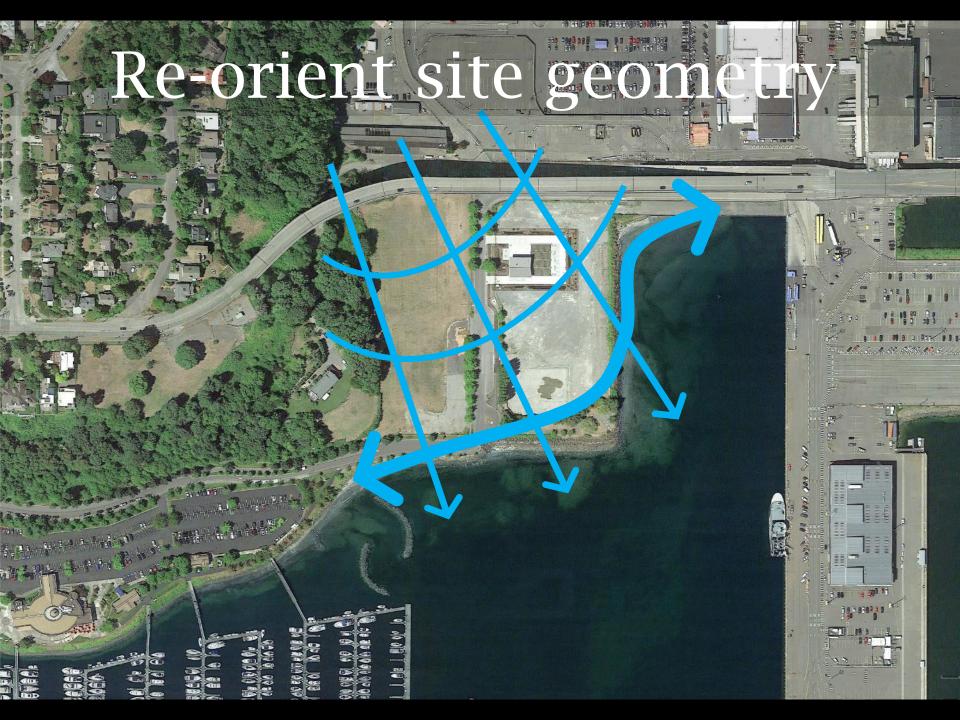

#### Smith Cove Park

Seattle Design Commission - Schematic Review





#### What We Heard

Concerns stated in Feb. 2018 SDC Schematic Design Review

#### Conditions of Approval

- 1. Provide a workplan for Phase II (east parcel) including schedule, scope and potential funding
- 2. Move off-leash area to Phase II
- 3. Remove netting/fence around volleyball area

#### Recommendations

- 1. Provide information on bicycle circulation and vehicle parking
- Analyze traffic calming for 23<sup>rd</sup> Ave W in Phase I
- 3. Explore reducing fencing along 23<sup>rd</sup> Ave W at soccer fields





## Vision Plan Re-Cap







### Elliott Bay as our Central Park













## Issue: Site has 2 halves













# Original Design Principles







# Current Design Strategy



# Circulation - Current Project



## Circulation - Vision Plan



## Materials Plan



# Program Highlights











Acer macrophyllum / Big Leaf Maple







## Subdrain Plan





Sports Lawn Soil with Lateral



Lateral to Collector Sub-Drainage

## 2. The Picnic Perch



#### **Section, Looking West**



Section of Berm, Off-Leash Area, and Bioretention; Looking West









## 3. Off-Leash Area



Edge Conditions of Off-Leash Area







Acer macrophyllum / Big Leaf Maple





Pseudotsuga menziesii / Douglas Fir



Woodland Mix:
Rosa nutkana / Nootka rose
Symphoricarpos albus / Snowberry
Philadelphus lewisii / Mock Orange
Mahonia aquifolium / Oregon Grape

# 4. Bioretention Basin





Arbutus menziesii / Pacif