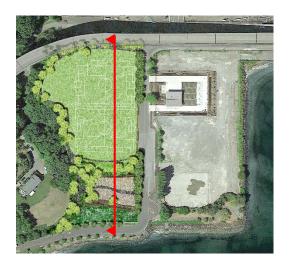

## 3. Off-Leash Area

Edge Conditions of Off-Leash Area

Acer macrophyllum / Big Leaf Maple

Pseudotsuga menziesii / Douglas Fir

Woodland Mix:
Rosa nutkana / Nootka rose
Symphoricarpos albus / Snowberry
Philadelphus lewisii / Mock Orange
Mahonia aquifolium / Oregon Grape