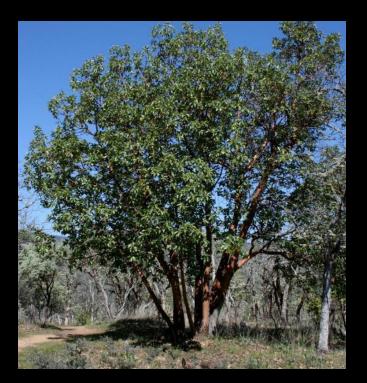

ue: Site has 2 halves













# Original Design Principles







# Current Design Strategy



# Circulation - Current Project



## Circulation - Vision Plan



## Materials Plan



# Program Highlights











Acer macrophyllum / Big Leaf Maple







## Subdrain Plan





Sports Lawn Soil with Lateral



Lateral to Collector Sub-Drainage

## 2. The Picnic Perch



#### **Section, Looking West**



Section of Berm, Off-Leash Area, and Bioretention; Looking West









## 3. Off-Leash Area



Edge Conditions of Off-Leash Area







Acer macrophyllum / Big Leaf Maple





Pseudotsuga menziesii / Douglas Fir



Woodland Mix:
Rosa nutkana / Nootka rose
Symphoricarpos albus / Snowberry
Philadelphus lewisii / Mock Orange
Mahonia aquifolium / Oregon Grape

# 4. Bioretention Basin





Arbutus menziesii / Pacific Madrone







## Drainage Plan





**Bioretention Pond Width** 



**Bioretention Pond Detail** 



## 5. Beach Stair





# Questions?