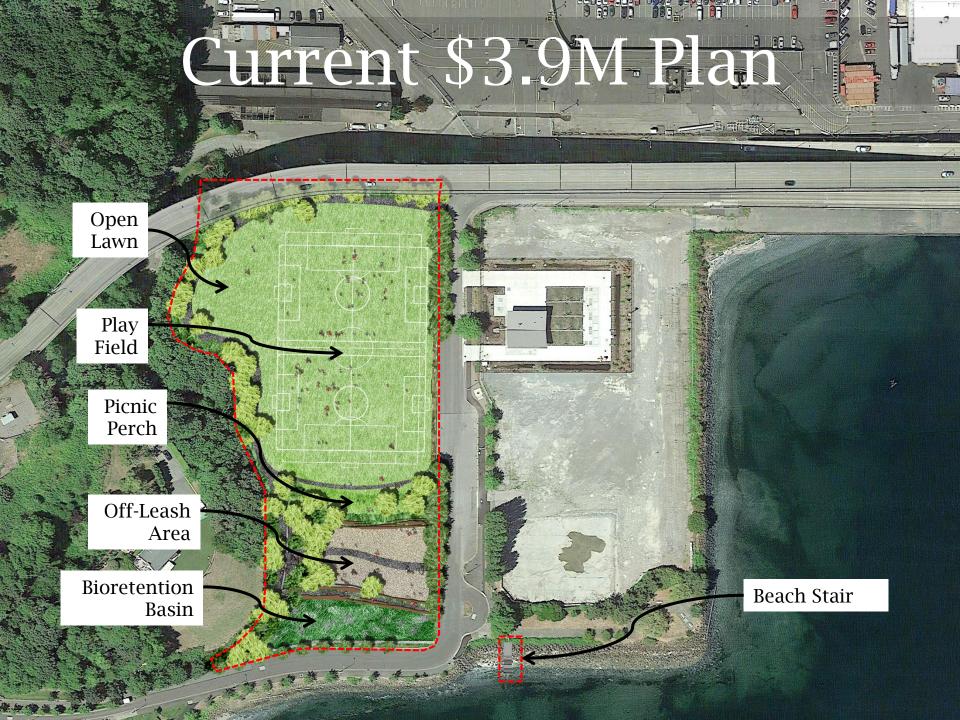

# Program Highlights

Acer macrophyllum / Big Leaf Maple

## Subdrain Plan

Sports Lawn Soil with Lateral

Lateral to Collector Sub-Drainage

## 2. The Picnic Perch

#### **Section, Looking West**

Section of Berm, Off-Leash Area, and Bioretention; Looking West

## 3. Off-Leash Area

Edge Conditions of Off-Leash Area

Acer macrophyllum / Big Leaf Maple

Pseudotsuga menziesii / Douglas Fir

Woodland Mix:
Rosa nutkana / Nootka rose
Symphoricarpos albus / Snowberry
Philadelphus lewisii / Mock Orange
Mahonia aquifolium / Oregon Grape

# 4. Bioretention Basin

Arbutus menziesii / Pacific Madrone

## 5. Beach Stair