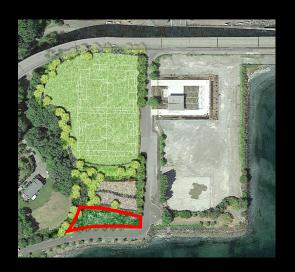

iginal Design Principles







# Current Design Strategy



# Circulation - Current Project



## Circulation - Vision Plan



## Materials Plan



# Program Highlights











Acer macrophyllum / Big Leaf Maple







## Subdrain Plan





Sports Lawn Soil with Lateral



Lateral to Collector Sub-Drainage

## 2. The Picnic Perch



#### **Section, Looking West**



Section of Berm, Off-Leash Area, and Bioretention; Looking West









## 3. Off-Leash Area



Edge Conditions of Off-Leash Area







Acer macrophyllum / Big Leaf Maple





Pseudotsuga menziesii / Douglas Fir



Woodland Mix:
Rosa nutkana / Nootka rose
Symphoricarpos albus / Snowberry
Philadelphus lewisii / Mock Orange
Mahonia aquifolium / Oregon Grape

# 4. Bioretention Basin





Arbutus menziesii / Pacific Madrone







## Drainage Plan





**Bioretention Pond Width** 



**Bioretention Pond Detail** 



## 5. Beach Stair





# Questions?