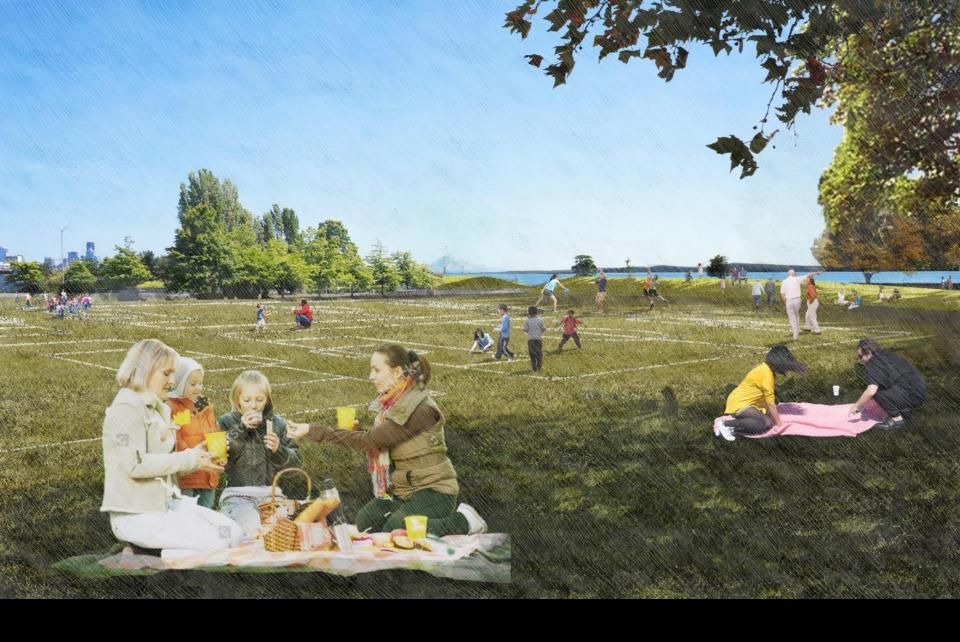

ns stated in Feb. 2018 SDC Schematic Design Review

#### Conditions of Approval

- 1. Provide a workplan for Phase II (east parcel) including schedule, scope and potential funding
- 2. Move off-leash area to Phase II
- 3. Remove netting/fence around volleyball area

#### Recommendations

- 1. Provide information on bicycle circulation and vehicle parking
- Analyze traffic calming for 23<sup>rd</sup> Ave W in Phase I
- 3. Explore reducing fencing along 23<sup>rd</sup> Ave W at soccer fields





## Vision Plan Re-Cap







### Elliott Bay as our Central Park













## Issue: Site has 2 halves













# Original Design Principles







# Current Design Strategy



# Circulation - Current Project



## Circulation - Vision Plan



## Materials Plan



# Program Highlights











Acer macrophyllum / Big Leaf Maple







## Subdrain Plan





Sports Lawn Soil with Lateral



Lateral to Collector Sub-Drainage

## 2. The Picnic Perch



#### **Section, Looking West**



Section of Berm, Off-Leash Area, and Bioretention; Looking West









## 3. Off-Leash Area



Edge Conditions of Off-Leash Area







Acer macrophyllum / Big Leaf Maple





Pseudotsuga menziesii / Douglas Fir



Woodland Mix:
Rosa nutkana / Nootka rose
Symphoricarpos albus / Snowberry
Philadelphus lewisii / Mock Orange
Mahonia aquifolium / Oregon Grape

# 4. Bioretention Basin





Arbutus menziesii / Pacific Madrone







## Drainage Plan





**Bioretention Pond Width** 



**Bioretention Pond Detail** 



## 5. Beach Stair





# Questions?