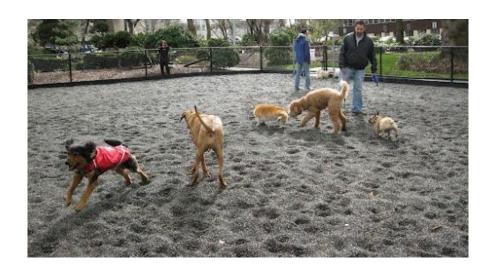

## 3. Off-Leash Area

Edge Conditions of Off-Leash Area

Acer macrophyllum / Big Leaf Maple

Pseudotsuga menziesii / Douglas Fir

Woodland Mix:
Rosa nutkana / Nootka rose
Symphoricarpos albus / Snowberry
Philadelphus lewisii / Mock Orange
Mahonia aquifolium / Oregon Grape