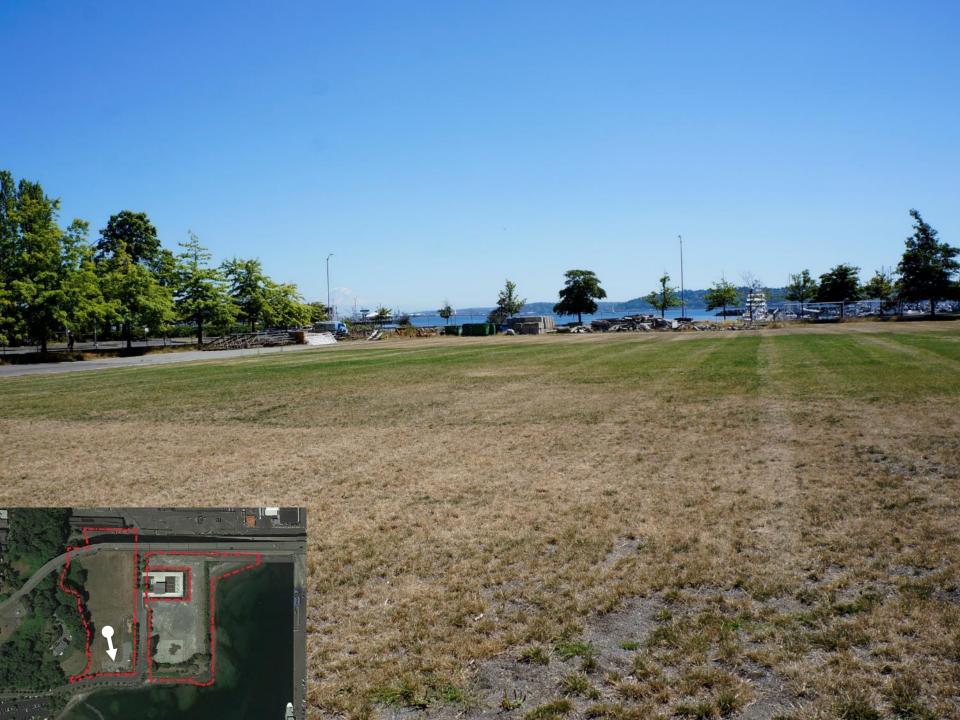

ea

#### Recommendations

- 1. Provide information on bicycle circulation and vehicle parking
- Analyze traffic calming for 23<sup>rd</sup> Ave W in Phase I
- 3. Explore reducing fencing along 23<sup>rd</sup> Ave W at soccer fields





## Vision Plan Re-Cap







### Elliott Bay as our Central Park













## Issue: Site has 2 halves













# Original Design Principles







# Current Design Strategy



# Circulation - Current Project



## Circulation - Vision Plan



## Materials Plan



# Program Highlights











Acer macrophyllum / Big Leaf Maple







## Subdrain Plan





Sports Lawn Soil with Lateral



Lateral to Collector Sub-Drainage

## 2. The Picnic Perch



#### **Section, Looking West**



Section of Berm, Off-Leash Area, and Bioretention; Looking West









## 3. Off-Leash Area



Edge Conditions of Off-Leash Area







Acer macrophyllum / Big Leaf Maple





Pseudotsuga menziesii / Douglas Fir



Woodland Mix:
Rosa nutkana / Nootka rose
Symphoricarpos albus / Snowberry
Philadelphus lewisii / Mock Orange
Mahonia aquifolium / Oregon Grape

# 4. Bioretention Basin





Arbutus menziesii / Pacific Madrone







## Drainage Plan





**Bioretention Pond Width** 



**Bioretention Pond Detail** 



## 5. Beach Stair





# Questions?