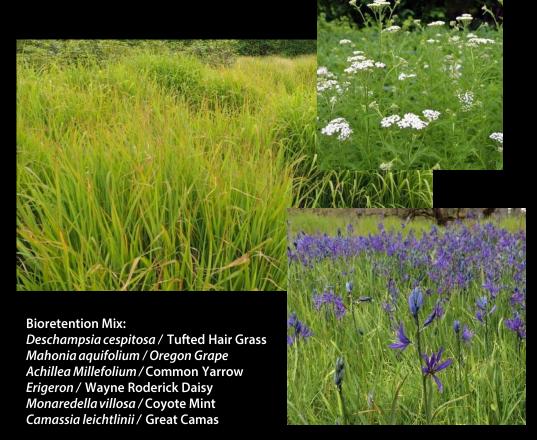

al Design Principles







# Current Design Strategy



# Circulation - Current Project



## Circulation - Vision Plan



## Materials Plan



# Program Highlights











Acer macrophyllum / Big Leaf Maple







## Subdrain Plan





Sports Lawn Soil with Lateral



Lateral to Collector Sub-Drainage

## 2. The Picnic Perch



#### **Section, Looking West**



Section of Berm, Off-Leash Area, and Bioretention; Looking West









## 3. Off-Leash Area



Edge Conditions of Off-Leash Area







Acer macrophyllum / Big Leaf Maple





Pseudotsuga menziesii / Douglas Fir



Woodland Mix:
Rosa nutkana / Nootka rose
Symphoricarpos albus / Snowberry
Philadelphus lewisii / Mock Orange
Mahonia aquifolium / Oregon Grape

# 4. Bioretention Basin





Arbutus menziesii / Pacific Madrone







## Drainage Plan





**Bioretention Pond Width** 



**Bioretention Pond Detail** 



## 5. Beach Stair





# Questions?