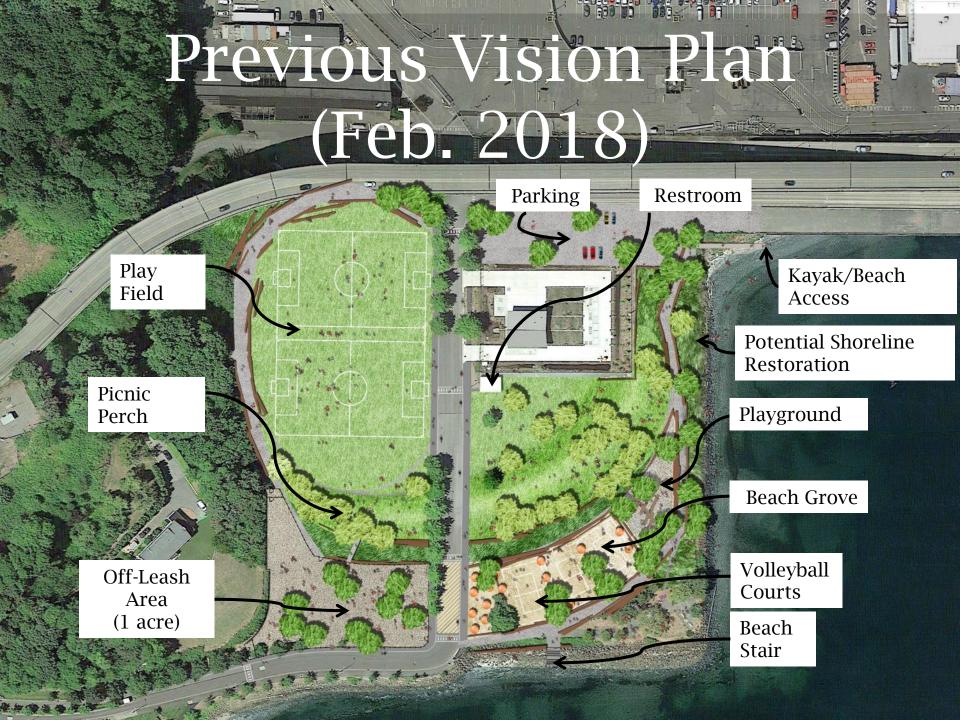

## Vision Plan Re-Cap

### Elliott Bay as our Central Park

## Issue: Site has 2 halves