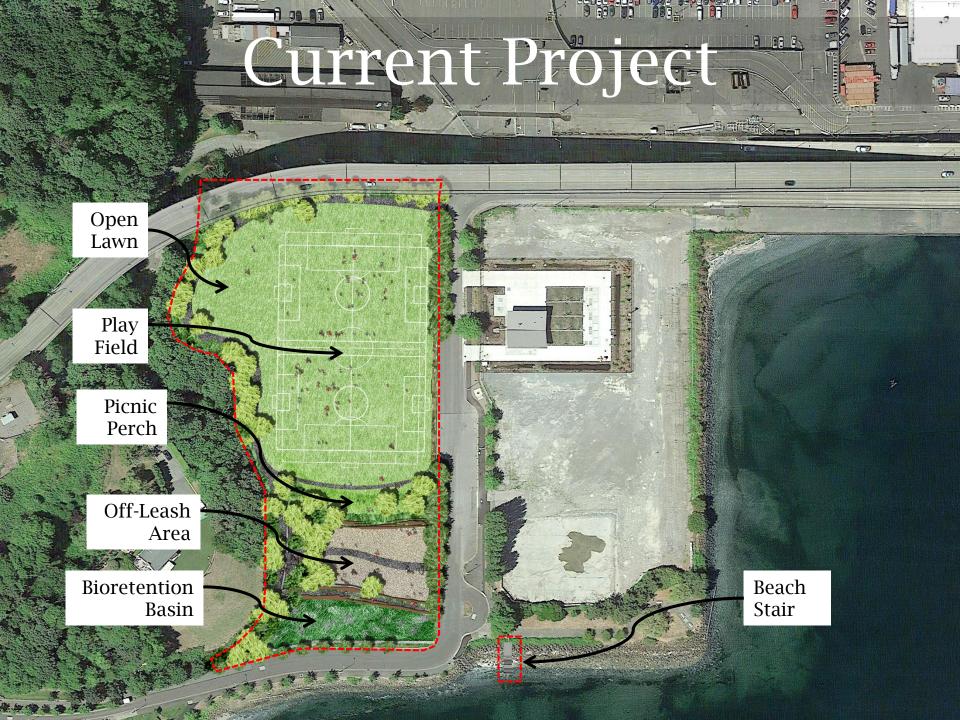

# Current Design Strategy

# Program Highlights

Acer macrophyllum / Big Leaf Maple