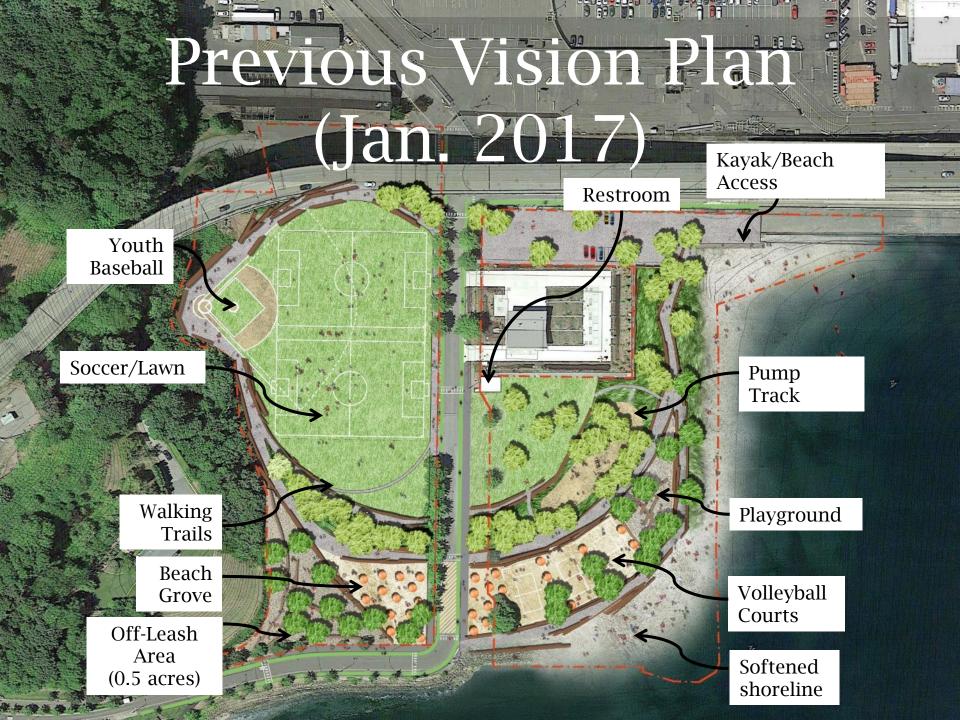

#### Smith Cove Park

Seattle Design Commission - Schematic Review





#### What We Heard

Concerns stated in Feb. 2018 SDC Schematic Design Review

#### Conditions of Approval

- 1. Provide a workplan for Phase II (east parcel) including schedule, scope and potential funding
- 2. Move off-leash area to Phase II
- 3. Remove netting/fence around volleyball area

#### Recommendations

- 1. Provide information on bicycle circulation and vehicle parking
- Analyze traffic calming for 23<sup>rd</sup> Ave W in Phase I
- 3. Explore reducing fencing along 23<sup>rd</sup> Ave W at soccer fields





## Vision Plan Re-Cap







### Elliott Bay as our Central Park













## Issue: Site has 2 halves













# Original Design Principles







# Current Design Strategy



# Circulation - Current Project



## Circulation - Vision Plan



## Materials Plan



# Program Highlights











Acer macrophyllum / Big Leaf Maple







## Subdrain Plan





Sports Lawn Soil with Lateral



Lateral to Collector Sub-Drainage

## 2. The Picnic Perch



#### **Section, Looking West**



Section of Berm, Off-Leash Area, and Bioretention; Looking West









## 3. Off-Leash Area



Edge Conditions of Off-Leash Area







Acer macrophyllum / Big Leaf Maple





Pseudotsuga menziesii / Douglas Fir



Woodland Mix:
Rosa nutkana / Nootka rose
Symphoricarpos albus / Snowberry
Philadelphus lewisii / Mock Orange
Mahonia aquifolium / Oregon Grape

# 4. Bioretention Basin





Arbutus menziesii / Pacific Madrone







## Drainage Plan