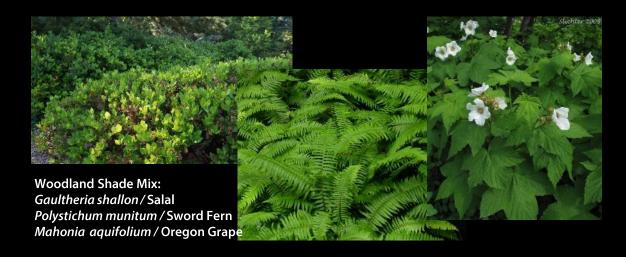

## 3. Off-Leash Area

Edge Conditions of Off-Leash Area

Acer macrophyllum / Big Leaf Maple

Pseudotsuga menziesii / Douglas Fir

Woodland Mix:
Rosa nutkana / Nootka rose
Symphoricarpos albus / Snowberry
Philadelphus lewisii / Mock Orange
Mahonia aquifolium / Oregon Grape