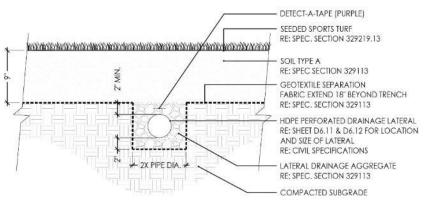

## Subdrain Plan

Sports Lawn Soil with Lateral

Lateral to Collector Sub-Drainage