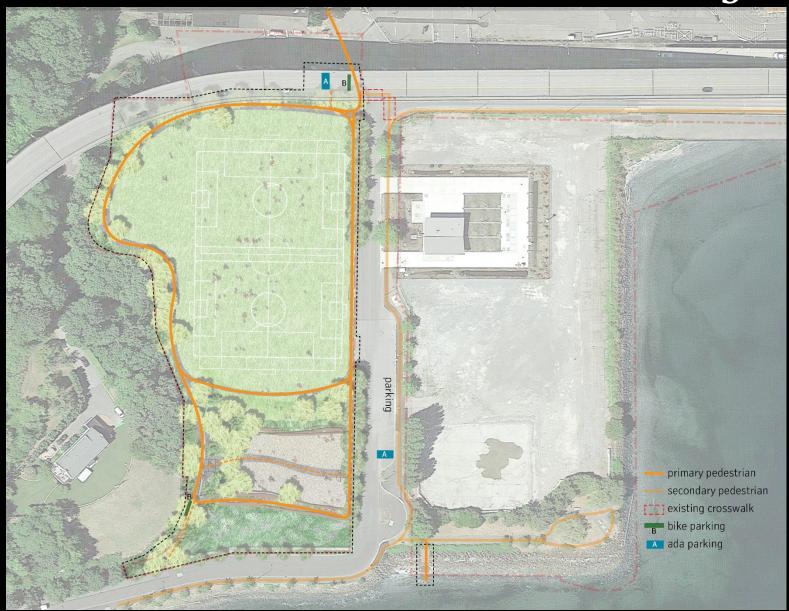

Park

Seattle Design Commission - Schematic Review





#### What We Heard

Concerns stated in Feb. 2018 SDC Schematic Design Review

#### Conditions of Approval

- 1. Provide a workplan for Phase II (east parcel) including schedule, scope and potential funding
- 2. Move off-leash area to Phase II
- 3. Remove netting/fence around volleyball area

#### Recommendations

- 1. Provide information on bicycle circulation and vehicle parking
- Analyze traffic calming for 23<sup>rd</sup> Ave W in Phase I
- 3. Explore reducing fencing along 23<sup>rd</sup> Ave W at soccer fields





## Vision Plan Re-Cap







### Elliott Bay as our Central Park













## Issue: Site has 2 halves













# Original Design Principles







# Current Design Strategy



# Circulation - Current Project



## Circulation - Vision Plan



## Materials Plan



# Program Highlights











Acer macrophyllum / Big Leaf Maple







## Subdrain Plan





Sports Lawn Soil with Lateral



Lateral to Collector Sub-Drainage

## 2. The Picnic Perch



#### **Section, Looking West**



Section of Berm, Off-Leash Area, and Bioretention; Looking West









## 3. Off-Leash Area



Edge Conditions of Off-Leash Area







Acer macrophyllum / Big Leaf Maple





Pseudotsuga menziesii / Douglas Fir



Woodland Mix:
Rosa nutkana / Nootka rose
Symphoricarpos albus / Snowberry
Philadelphus lewisii / Mock Orange
Mahonia aquifolium / Oregon Grape

# 4. Bioretention Basin





Arbutus menziesii / Pacific Madrone







## Drainage Plan





**Bioretention Pond Width** 



**Bioretention Pond Detail** 



#