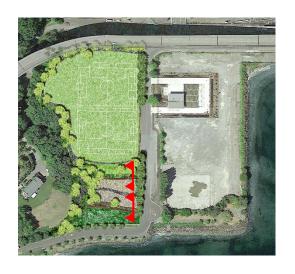

#### Conditions of Approval

- 1. Provide a workplan for Phase II (east parcel) including schedule, scope and potential funding
- 2. Move off-leash area to Phase II
- 3. Remove netting/fence around volleyball area

## 3. Off-Leash Area

Edge Conditions of Off-Leash Area

Acer macrophyllum / Big Leaf Maple

Pseudotsuga menziesii / Douglas Fir

Woodland Mix:
Rosa nutkana / Nootka rose
Symphoricarpos albus / Snowberry
Philadelphus lewisii / Mock Orange
Mahonia aquifolium / Oregon Grape