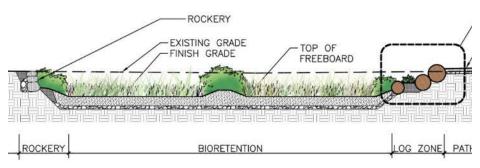

# 4. Bioretention Basin

Arbutus menziesii / Pacific Madrone

## Drainage Plan

**Bioretention Pond Width** 

**Bioretention Pond Detail** 