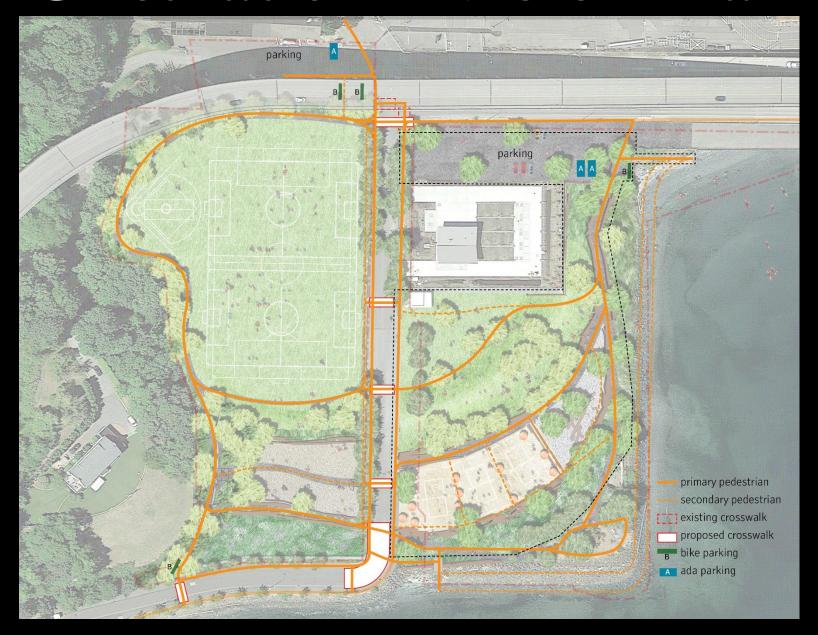

# Circulation - Current Project

#### Recommendations

- 1. Provide information on bicycle circulation and vehicle parking
- Analyze traffic calming for 23<sup>rd</sup> Ave W in Phase I
- 3. Explore reducing fencing along 23<sup>rd</sup> Ave W at soccer fields