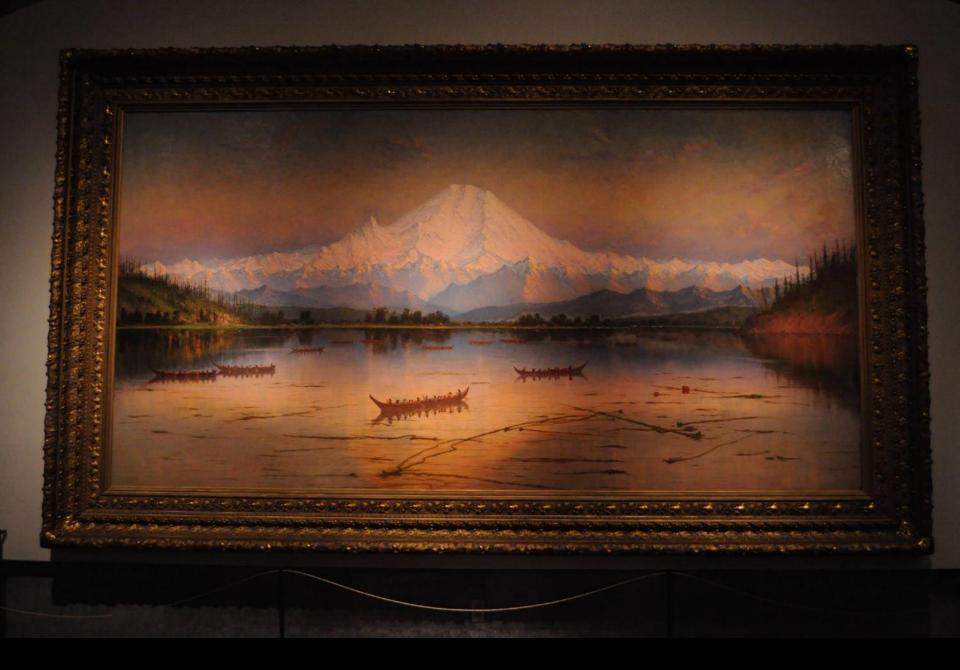

#### Smith Cove Park

Seattle Design Commission - Schematic Review





#### What We Heard

Concerns stated in Feb. 2018 SDC Schematic Design Review

#### Conditions of Approval

- 1. Provide a workplan for Phase II (east parcel) including schedule, scope and potential funding
- 2. Move off-leash area to Phase II
- 3. Remove netting/fence around volleyball area

#### Recommendations

- 1. Provide information on bicycle circulation and vehicle parking
- Analyze traffic calming for 23<sup>rd</sup> Ave W in Phase I
- 3. Explore reducing fencing along 23<sup>rd</sup> Ave W at soccer fields





## Vision Plan Re-Cap







### Elliott Bay as our Central Park













## Issue: Site has 2 halves













# Original Design Principles







# Current Design Strategy



# Circulation - Current Project



## Circulation - Vision Plan



## Materials Plan



# Program Highlights











Acer macrophyllum / Big Leaf Maple







## Subdrain Plan





Sports Lawn Soil with Lateral



Lateral to Collector Sub-Drainage

## 2. The Picnic Perch



#### **Section, Looking West**



Section of Berm, Off-Leash Area, and Bioretention; Looking West









## 3. Off-Leash Area



Edge Conditions of Off-Leash Area







Acer macrophyllum / Big Leaf Maple





Pseudotsuga menziesii / Douglas Fir



Woodland Mix:
Rosa nutkana / Nootka rose
Symphoricarpos albus / Snowberry
Philadelphus lewisii / Mock Orange
Mahonia aquifolium / Oregon Grape

# 4. Bioret