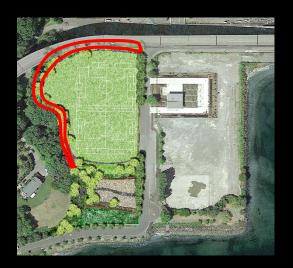

n Review

#### Conditions of Approval

- 1. Provide a workplan for Phase II (east parcel) including schedule, scope and potential funding
- 2. Move off-leash area to Phase II
- 3. Remove netting/fence around volleyball area

#### Recommendations

- 1. Provide information on bicycle circulation and vehicle parking
- Analyze traffic calming for 23<sup>rd</sup> Ave W in Phase I
- 3. Explore reducing fencing along 23<sup>rd</sup> Ave W at soccer fields





## Vision Plan Re-Cap







### Elliott Bay as our Central Park













## Issue: Site has 2 halves













# Original Design Principles







# Current Design Strategy



# Circulation - Current Project



## Circulation - Vision Plan



## Materials Plan



# Program Highlights











Acer macrophyllum / Big Leaf Maple







## Subdrain Plan





Sports Lawn Soil with Lateral



Lateral to Collector Sub-Drainage

## 2. The Picnic Perch



#### **Section, Looking West**



Section of Berm, Off-Leash Area, and Bioretention; Looking West









## 3. Off-Leash Area



Edge Conditions of Off-Leash Area







Acer macrophyllum / Big Leaf Maple





Pseudotsuga menziesii / Douglas Fir



Woodland Mix:
Rosa nutkana / Nootka rose
Symphoricarpos albus / Snowberry
Philadelphus lewisii / Mock Orange
Mahonia aquifolium / Oregon Grape

# 4. Bioretention Basin





Arbutus menziesii / Pacific Madrone







## Drainage Plan





**Bioretention Pond Width** 



**Bioretention Pond Detail** 



## 5. Beach Stair





# Questions?