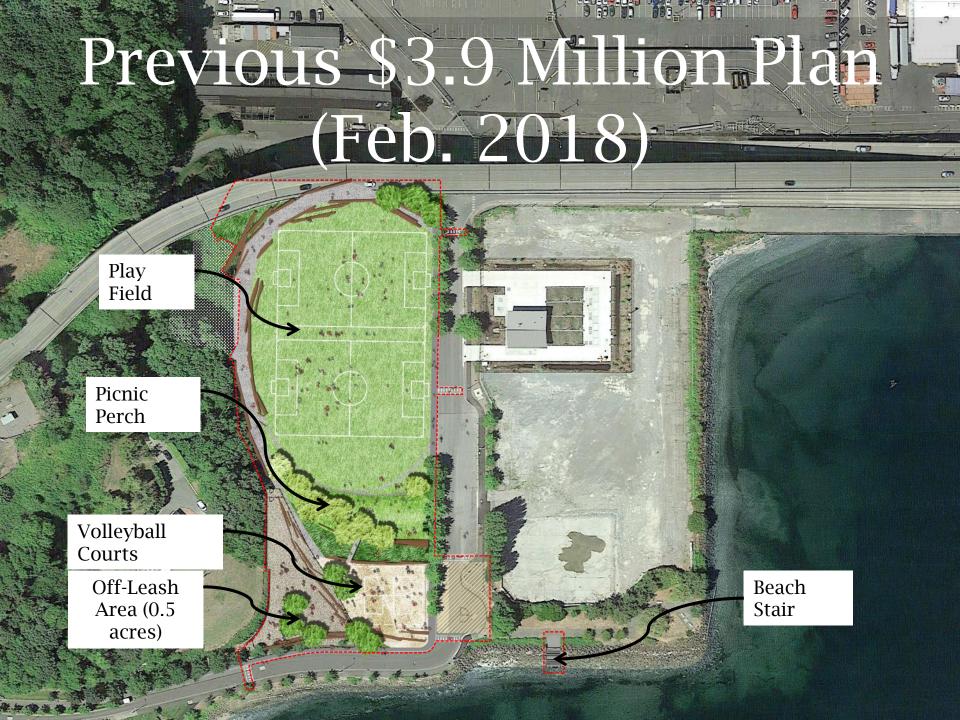

#### Conditions of Approval

- 1. Provide a workplan for Phase II (east parcel) including schedule, scope and potential funding
- 2. Move off-leash area to Phase II
- 3. Remove netting/fence around volleyball area

#### Recommendations

- 1. Provide information on bicycle circulation and vehicle parking
- Analyze traffic calming for 23<sup>rd</sup> Ave W in Phase I
- 3. Explore reducing fencing along 23<sup>rd</sup> Ave W at soccer fields