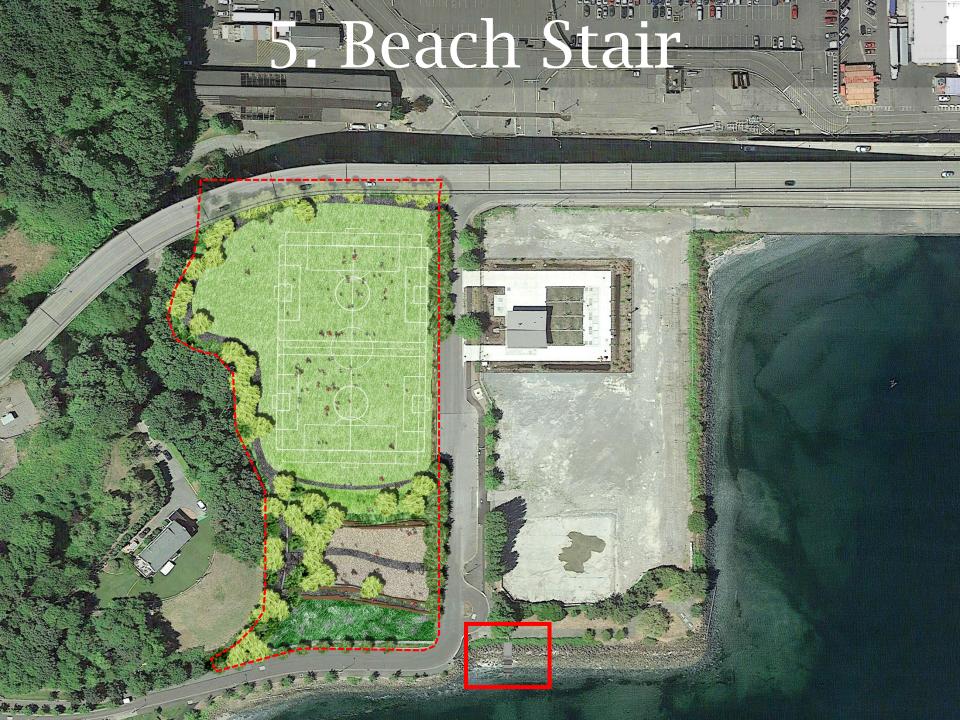

t



## Circulation - Vision Plan



## Materials Plan



# Program Highlights











Acer macrophyllum / Big Leaf Maple







## Subdrain Plan





Sports Lawn Soil with Lateral



Lateral to Collector Sub-Drainage

## 2. The Picnic Perch



#### **Section, Looking West**



Section of Berm, Off-Leash Area, and Bioretention; Looking West









## 3. Off-Leash Area



Edge Conditions of Off-Leash Area







Acer macrophyllum / Big Leaf Maple





Pseudotsuga menziesii / Douglas Fir



Woodland Mix:
Rosa nutkana / Nootka rose
Symphoricarpos albus / Snowberry
Philadelphus lewisii / Mock Orange
Mahonia aquifolium / Oregon Grape

# 4. Bioretention Basin





Arbutus menziesii / Pacific Madrone







## Drainage Plan





**Bioretention Pond Width** 



**Bioretention Pond Detail** 



## 5. Beach Stair





# Questions?