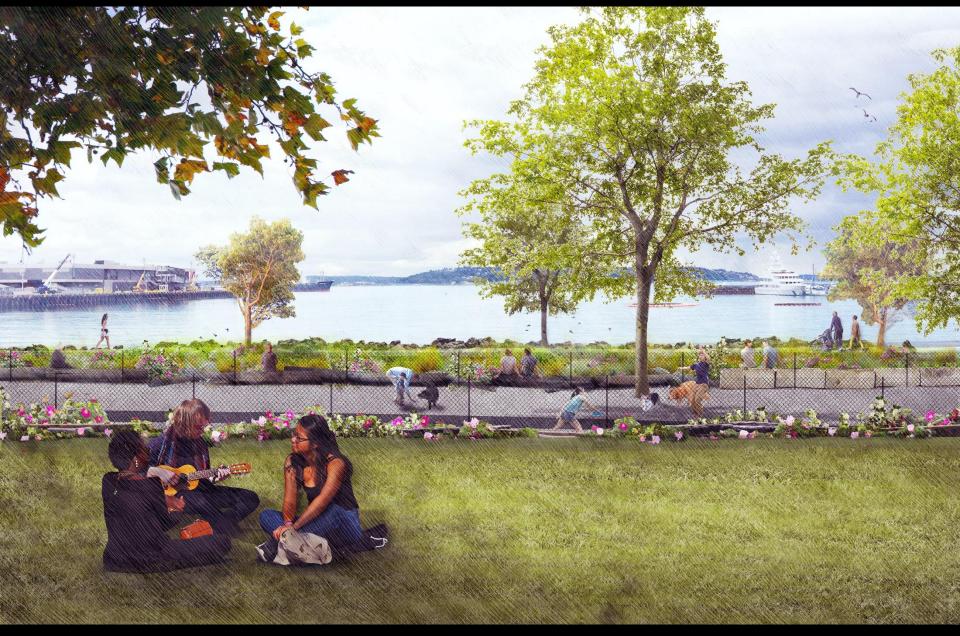

ssue: Site has 2 halves













# Original Design Principles







# Current Design Strategy



# Circulation - Current Project



## Circulation - Vision Plan



## Materials Plan



# Program Highlights











Acer macrophyllum / Big Leaf Maple







## Subdrain Plan





Sports Lawn Soil with Lateral



Lateral to Collector Sub-Drainage

## 2. The Picnic Perch



#### **Section, Looking West**



Section of Berm, Off-Leash Area, and Bioretention; Looking West









## 3. Off-Leash Area



Edge Conditions of Off-Leash Area







Acer macrophyllum / Big Leaf Maple





Pseudotsuga menziesii / Douglas Fir



Woodland Mix:
Rosa nutkana / Nootka rose
Symphoricarpos albus / Snowberry
Philadelphus lewisii / Mock Orange
Mahonia aquifolium / Oregon Grape

# 4. Bioretention Basin





Arbutus menziesii / Pacific Madrone







## Drainage Plan





**Bioretention Pond Width** 



**Bioretention Pond Detail** 



## 5. Beach Stair





# Questions?