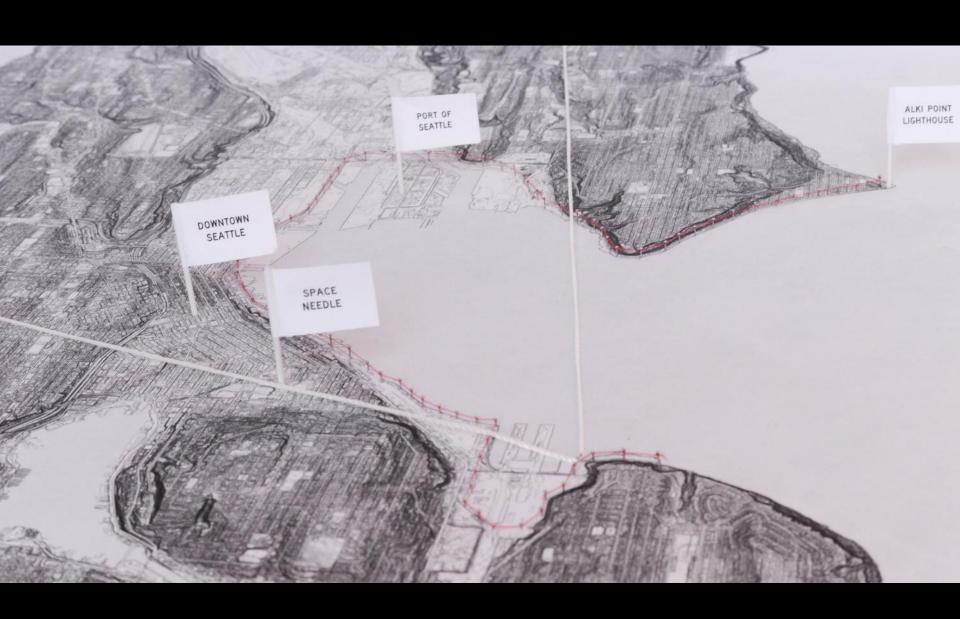

#### Smith Cove Park

Seattle Design Commission - Schematic Review





#### What We Heard

Concerns stated in Feb. 2018 SDC Schematic Design Review

#### Conditions of Approval

- 1. Provide a workplan for Phase II (east parcel) including schedule, scope and potential funding
- 2. Move off-leash area to Phase II
- 3. Remove netting/fence around volleyball area

#### Recommendations

- 1. Provide information on bicycle circulation and vehicle parking
- Analyze traffic calming for 23<sup>rd</sup> Ave W in Phase I
- 3. Explore reducing fencing along 23<sup>rd</sup> Ave W at soccer fields





## Vision Plan Re-Cap







### Elliott Bay as our Central Park













## Issue: Site has 2 halves













# Original Design Principles







# Current Design Strategy



# Circulation - Current Project



## Circulation - Vision Plan



## Materials Plan



# Program Highlights











Acer macrophyllum / Big Leaf Maple







## Subdrain Plan





Sports Lawn Soil with Lateral



Lateral to Collector Sub-Drainage

## 2. The Picnic Perch



#### **Section, Looking West**



Section of Berm, Off-Leash Area, and Bioretention; Looking West









## 3. Off-Leash Area



Edge Conditions of Off-Leash Area







Acer macrophyllum / Big Leaf Maple





Pseudotsuga menziesii / Douglas Fir



Woodland Mix:
Rosa nutkana / Nootka rose
Symphoricarpos albus / Snowberry
Philadelphus lewisii / Mock Orange
Mahonia aquifolium / Oregon Grape

# 4. Bioretenti