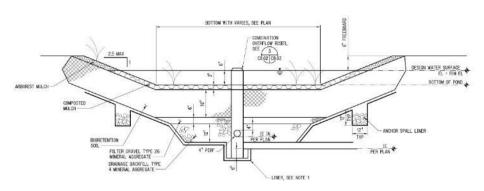

# Circulation - Current Project



## Circulation - Vision Plan



## Materials Plan



# Program Highlights











Acer macrophyllum / Big Leaf Maple







## Subdrain Plan





Sports Lawn Soil with Lateral



Lateral to Collector Sub-Drainage

## 2. The Picnic Perch



#### **Section, Looking West**



Section of Berm, Off-Leash Area, and Bioretention; Looking West









## 3. Off-Leash Area



Edge Conditions of Off-Leash Area







Acer macrophyllum / Big Leaf Maple





Pseudotsuga menziesii / Douglas Fir



Woodland Mix:
Rosa nutkana / Nootka rose
Symphoricarpos albus / Snowberry
Philadelphus lewisii / Mock Orange
Mahonia aquifolium / Oregon Grape

# 4. Bioretention Basin





Arbutus menziesii / Pacific Madrone







## Drainage Plan





**Bioretention Pond Width** 



**Bioretention Pond Detail** 



## 5. Beach Stair





# Questions?