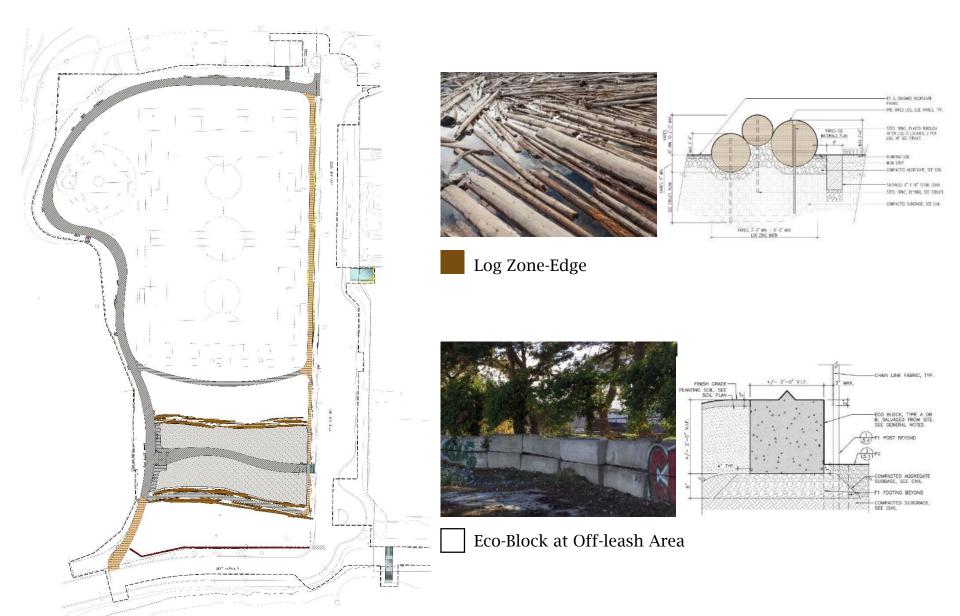

## 3. Off-Leash Area

Edge Conditions of Off-Leash Area

Acer macrophyllum / Big Leaf Maple

Pseudotsuga menziesii / Douglas Fir

Woodland Mix:
Rosa nutkana / Nootka rose
Symphoricarpos albus / Snowberry
Philadelphus lewisii / Mock Orange
Mahonia aquifolium / Oregon Grape

## Materials Plan