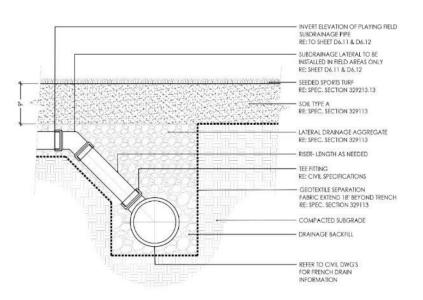

## Subdrain Plan

Sports Lawn Soil with Lateral

Lateral to Collector Sub-Drainage