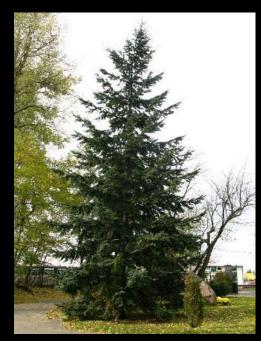

## 3. Off-Leash Area

Edge Conditions of Off-Leash Area

Acer macrophyllum / Big Leaf Maple

Pseudotsuga menziesii / Douglas Fir

Woodland Mix:
Rosa nutkana / Nootka rose
Symphoricarpos albus / Snowberry
Philadelphus lewisii / Mock Orange
Mahonia aquifolium / Oregon Grape