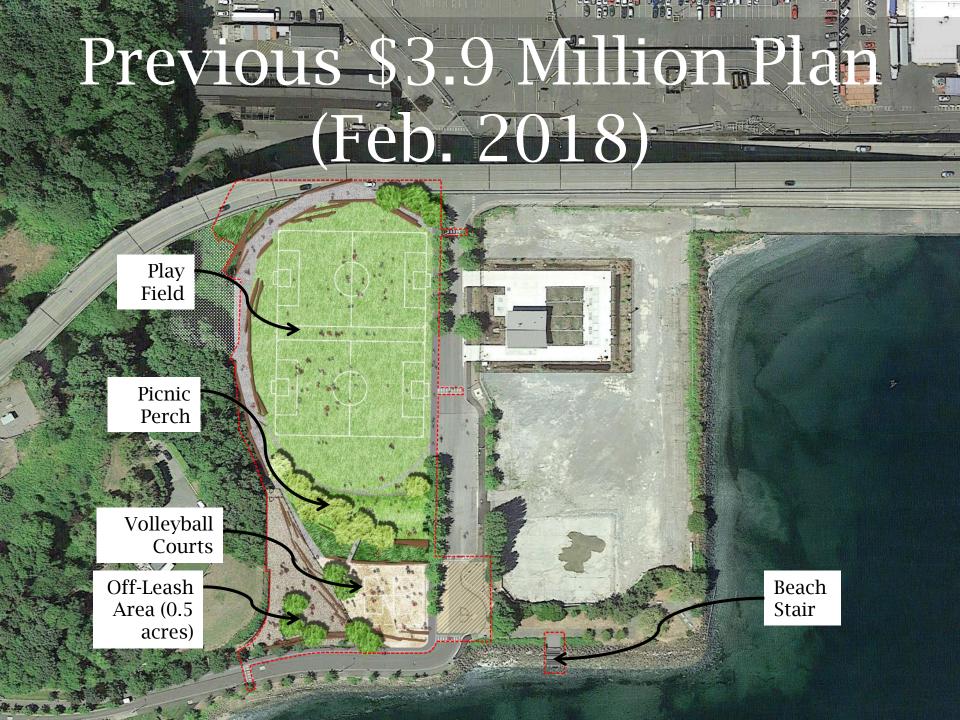

#### Conditions of Approval

- 1. Provide a workplan for Phase II (east parcel) including schedule, scope and potential funding
- 2. Move off-leash area to Phase II
- 3. Remove netting/fence around volleyball area

#### Recommendations

- 1. Provide information on bicycle circulation and vehicle parking
- Analyze traffic calming for 23<sup>rd</sup> Ave W in Phase I
- 3. Explore reducing fencing along 23<sup>rd</sup> Ave W at soccer fields