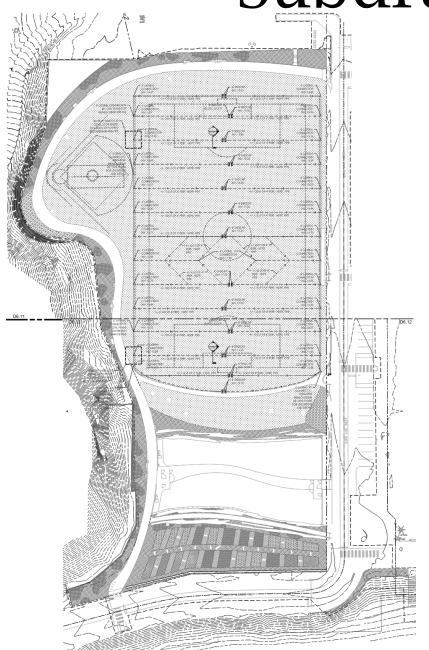

ons of Approval

- 1. Provide a workplan for Phase II (east parcel) including schedule, scope and potential funding
- 2. Move off-leash area to Phase II
- 3. Remove netting/fence around volleyball area

#### Recommendations

- 1. Provide information on bicycle circulation and vehicle parking
- Analyze traffic calming for 23<sup>rd</sup> Ave W in Phase I
- 3. Explore reducing fencing along 23<sup>rd</sup> Ave W at soccer fields





## Vision Plan Re-Cap







### Elliott Bay as our Central Park













## Issue: Site has 2 halves













# Original Design Principles







# Current Design Strategy



# Circulation - Current Project



## Circulation - Vision Plan



## Materials Plan



# Program Highlights











Acer macrophyllum / Big Leaf Maple







## Subdrain Plan





Sports Lawn Soil with Lateral



Lateral to Collector Sub-Drainage

## 2. The Picnic Perch



#### **Section, Looking West**



Section of Berm, Off-Leash Area, and Bioretention; Looking West









## 3. Off-Leash Area



Edge Conditions of Off-Leash Area







Acer macrophyllum / Big Leaf Maple





Pseudotsuga menziesii / Douglas Fir



Woodland Mix:
Rosa nutkana / Nootka rose
Symphoricarpos albus / Snowberry
Philadelphus lewisii / Mock Orange
Mahonia aquifolium / Oregon Grape

# 4. Bioretention Basin





Arbutus menziesii / Pacific Madrone







## Drainage Plan





**Bioretention Pond Width** 



**Bioretention Pond Detail** 



## 5. Beach Stair





# Questions?