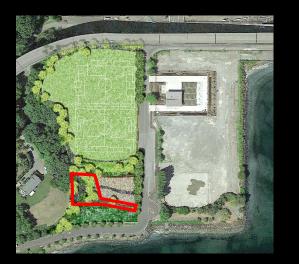

## 3. Off-Leash Area

Edge Conditions of Off-Leash Area

Acer macrophyllum / Big Leaf Maple

Pseudotsuga menziesii / Douglas Fir

Woodland Mix:
Rosa nutkana / Nootka rose
Symphoricarpos albus / Snowberry
Philadelphus lewisii / Mock Orange
Mahonia aquifolium / Oregon Grape