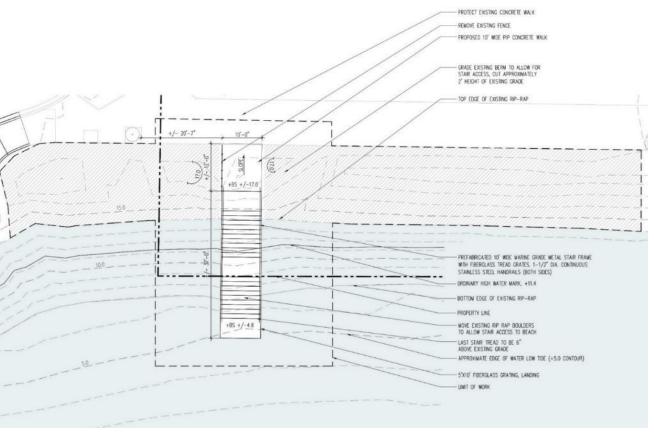

ision Plan



## Materials Plan



# Program Highlights











Acer macrophyllum / Big Leaf Maple







## Subdrain Plan





Sports Lawn Soil with Lateral



Lateral to Collector Sub-Drainage

## 2. The Picnic Perch



#### **Section, Looking West**



Section of Berm, Off-Leash Area, and Bioretention; Looking West









## 3. Off-Leash Area



Edge Conditions of Off-Leash Area







Acer macrophyllum / Big Leaf Maple





Pseudotsuga menziesii / Douglas Fir



Woodland Mix:
Rosa nutkana / Nootka rose
Symphoricarpos albus / Snowberry
Philadelphus lewisii / Mock Orange
Mahonia aquifolium / Oregon Grape

# 4. Bioretention Basin





Arbutus menziesii / Pacific Madrone







## Drainage Plan





**Bioretention Pond Width** 



**Bioretention Pond Detail** 



## 5. Beach Stair





# Questions?