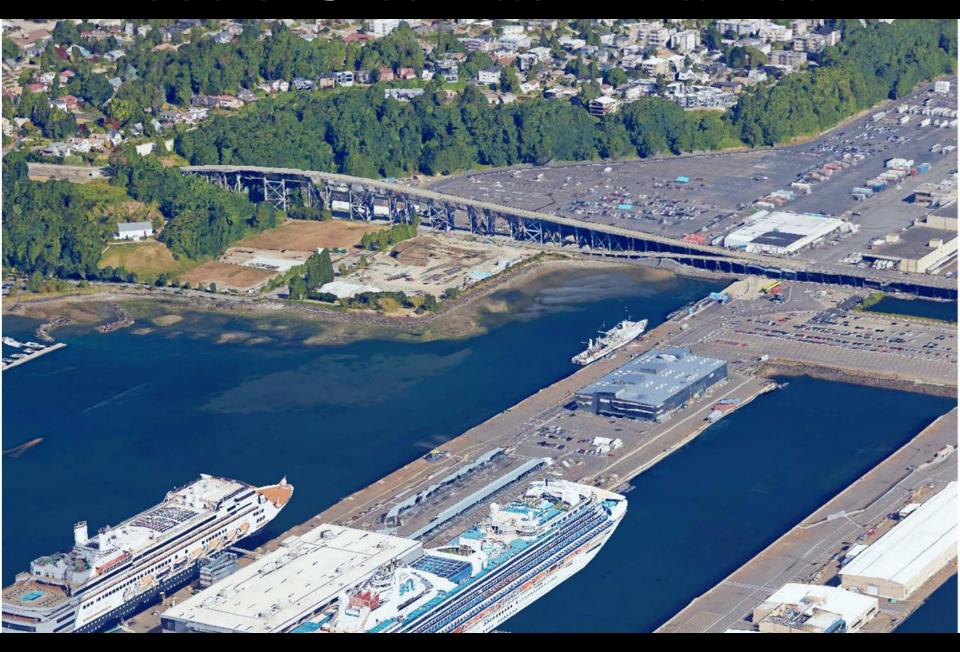

#### Smith Cove Park

Seattle Design Commission - Schematic Review





#### What We Heard

Concerns stated in Feb. 2018 SDC Schematic Design Review

#### Conditions of Approval

- 1. Provide a workplan for Phase II (east parcel) including schedule, scope and potential funding
- 2. Move off-leash area to Phase II
- 3. Remove netting/fence around volleyball area

#### Recommendations

- 1. Provide information on bicycle circulation and vehicle parking
- Analyze traffic calming for 23<sup>rd</sup> Ave W in Phase I
- 3. Explore reducing fencing along 23<sup>rd</sup> Ave W at soccer fields





## Vision Plan Re-Cap







### Elliott Bay as our Central Park













## Issue: Site has 2 halves













# Original Design Principles







# Current Design Strategy



# Circulation - Current Project



## Circulation - Vision Plan



## Materials Plan



# Program Highlights











Acer macrophyllum / Big Leaf Maple







## Subdrain Plan





Sports Lawn Soil with Lateral



Lateral to Collector Sub-Drainage

## 2. The Picnic Perch



#### **Section, Looking West**



Section of Berm, Off-Leash Area, and Bioretention; Looking West









## 3. Off-Leash Area



Edge Conditions of Off-Leash Area







Acer macrophyllum / Big Leaf Maple





Pseudotsuga menziesii / Douglas Fir



Woodland Mix:
Rosa nutkana / Nootka rose
Symphoricarpos albus / Snowberry
Philadelphus lewisii / Mock Orange
Mahonia aquifolium / Oregon Grape

# 4. Bioretention Basin





Arbutus menziesii / P