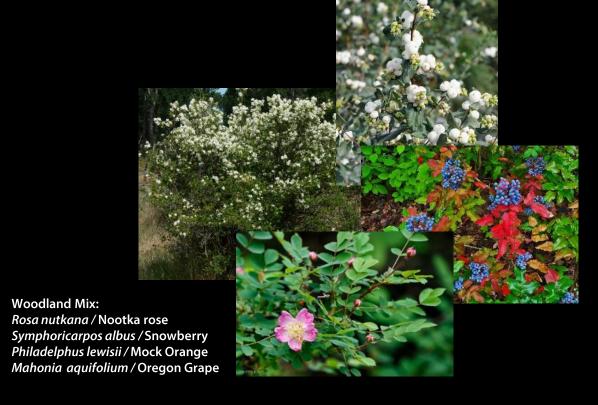

## 3. Off-Leash Area

Edge Conditions of Off-Leash Area

Acer macrophyllum / Big Leaf Maple

Pseudotsuga menziesii / Douglas Fir

Woodland Mix:
Rosa nutkana / Nootka rose
Symphoricarpos albus / Snowberry
Philadelphus lewisii / Mock Orange
Mahonia aquifolium / Oregon Grape