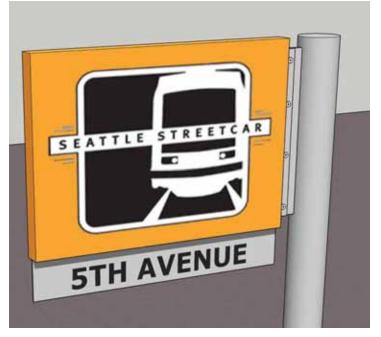

SIS** 

**VISUAL SIMULATION** 

STREETCAR STOP DESIGN

MARION & TERRACE PLAZA ANALYSIS

MARION & TERRACE PLAZA DESIGN

THANK YOU



























## **Street Hierarchy** 14th Primary Secondary Neighborhood 12th Yesler Com. Center 5th Occidential































## **Stop Typologies** 14th **Center Station Side Station** 12th Yesler Com. Center 5th











Occidential





































# **Existing Trees and New Landscape** 12th Yesler Com. Center .. Occidential







### VISUAL SIMULATION











#### **Common Stop Features**































#### Crosswalks







#### **Platforms**















#### **Yesler & Broadway Paving Patterns**













Yesler Way & Broadway Streetcar Stop



#### **Blade Sign Options**







#### **Rails & Edges**

















#### **Broadway & E. Pine Streetcar Stop**



#### **Broadway & E. Pine Streetcar Stop**













# **Existing Trees and New Landscape**





### **Streetcar Line Plant Palette**





### SUN dry

idaho fescue, thick headed sedge wild strawberry, shrubby cinquefoil, shiny leaf spirea, bald hip rose, trailing snowberry, bearberry cotoneaster, kinnikinnik

### wet

slough sedge, golden eyed grass, taper-tipped rush, small fruited strawberry, mountain spirea, kelsey dogwood

### **SHADE** dry

creeping oregon grape, sweet box, oak leaf hydrangea, vanilla leaf, sword fern, wood sorrel. twin flower

### wet

slough sedge, small fruited bullrush, piggy-back goat's beard, wild strawberry, creeping oregon