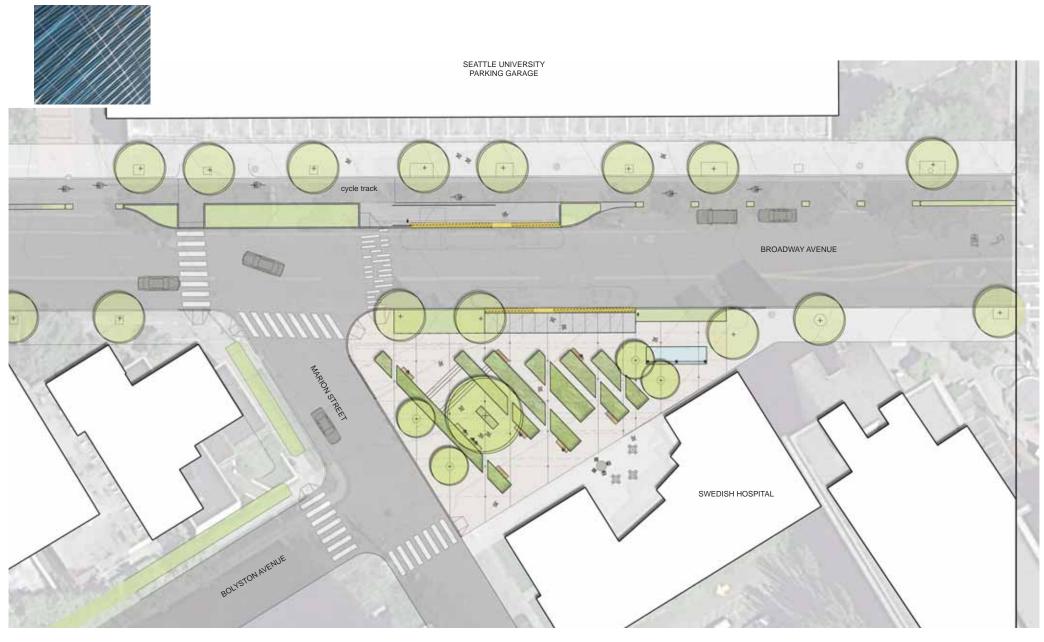

-tipped rush, small fruited strawberry, mountain spirea, kelsey dogwood

### **SHADE** dry

creeping oregon grape, sweet box, oak leaf hydrangea, vanilla leaf, sword fern, wood sorrel. twin flower

### wet

slough sedge, small fruited bullrush, piggy-back goat's beard, wild strawberry, creeping oregon





















































































































### **Marion Plaza Site Photos**











### **Marion Plaza Site Photos**































### Marion / Bolyston Plaza Concept Design







**PIXELS** 



## Marion / Bolyston Plaza Concept Design E. COLUMBIA STREET BROADWAY AVENUE











THRESHOLDS PIXELS BAFFLES





### **Terrace Plaza Site Plan**

















### Marion / Bolyston Plaza Site Plan

















### **Marion / Bolyston Plaza Site Sections**



section A



section B