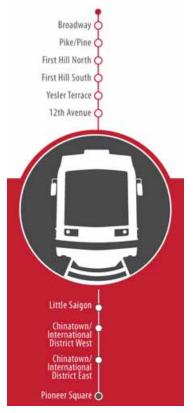

## **Stop Typologies** 14th **Center Station Side Station** 12th Yesler Com. Center 5th

Occidential