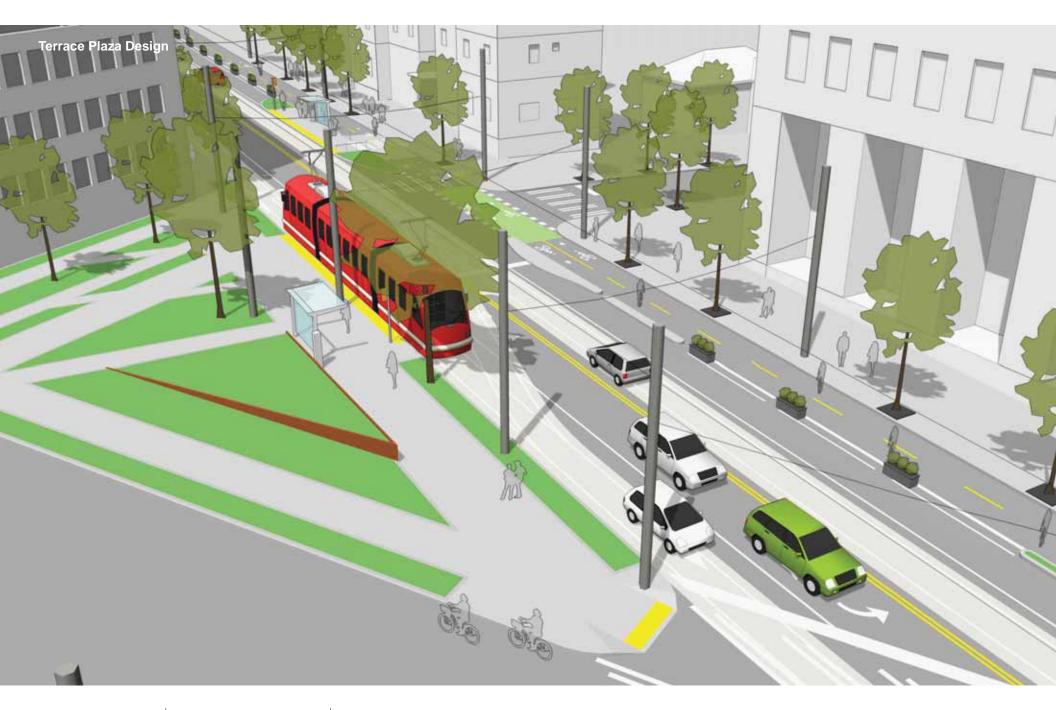

# wet

slough sedge, golden eyed grass, taper-tipped rush, small fruited strawberry, mountain spirea, kelsey dogwood

### **SHADE** dry

creeping oregon grape, sweet box, oak leaf hydrangea, vanilla leaf, sword fern, wood sorrel. twin flower

### wet

slough sedge, small fruited bullrush, piggy-back goat's beard, wild strawberry, creeping oregon





















































































































### **Marion Plaza Site Photos**











### **Marion Plaza Site Photos**































### Marion / Bolyston Plaza Concept Design







**PIXELS** 



## Marion / Bolyston Plaza Concept Design E. COLUMBIA STREET BROADWAY AVENUE











THRESHOLDS PIXELS BAFFLES





### **Terrace Plaza Site Plan**

















### Marion / Bolyston Plaza Site Plan

















### **Marion / Bolyston Plaza Site Sections**



section A



section B