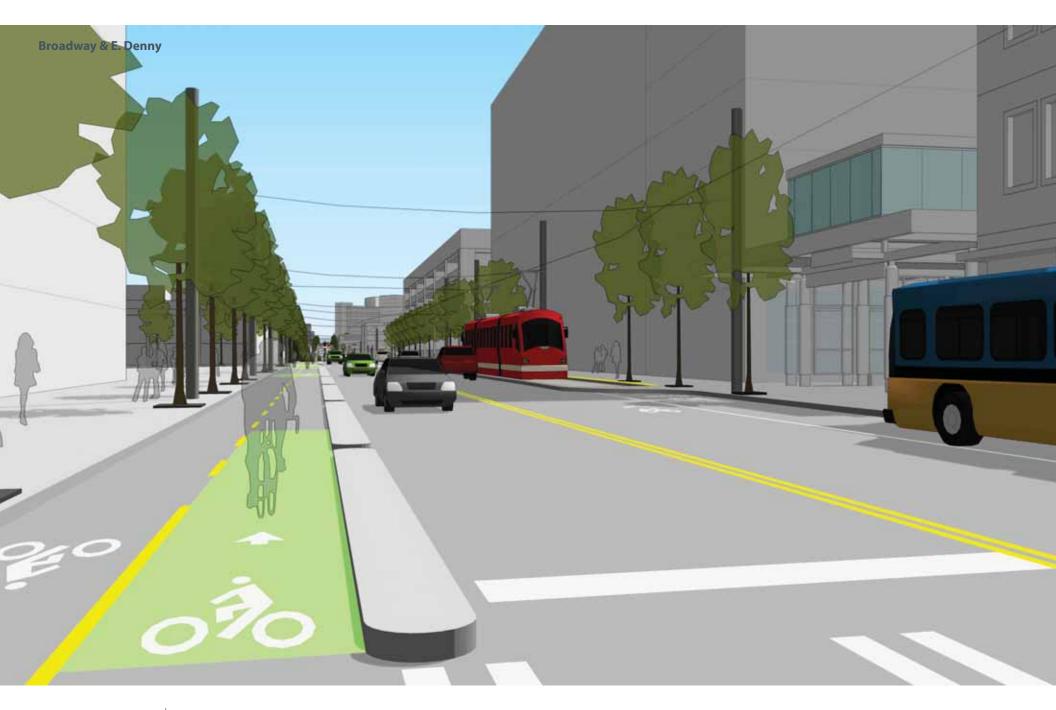

#### **Broadway & E. Pine Streetcar Stop**



#### **Broadway & E. Pine Streetcar Stop**













# **Existing Trees and New Landscape**





### **Streetcar Line Plant Palette**





### SUN dry

idaho fescue, thick headed sedge wild strawberry, shrubby cinquefoil, shiny leaf spirea, bald hip rose, trailing snowberry, bearberry cotoneaster, kinnikinnik

### wet

slough sedge, golden eyed grass, taper-tipped rush, small fruited strawberry, mountain spirea, kelsey dogwood

### **SHADE** dry

creeping oregon grape, sweet box, oak leaf hydrangea, vanilla leaf, sword fern, wood sorrel. twin flower

### wet

slough sedge, small fruited bullrush, piggy-back goat's beard, wild strawberry, creeping oregon





















































































































### **Marion Plaza Site Photos**











### **Marion Plaza Site Photos**































### Marion / Bolyston Plaza Concept Design







**PIXELS** 



## Marion / Bolyston Plaza Concept Design E. COLUMBIA STREET BROADWAY AVENUE











THRESHOLDS PIXELS BAFFLES





### **Terrace Plaza Site Plan**

















### Marion / Bolyston Plaza Site Plan

















### **Marion / Bolyston Plaza Site Sections**



section A



section B