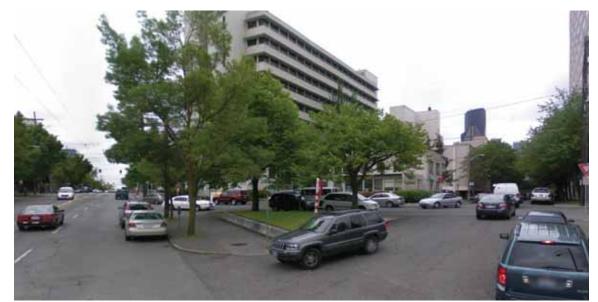

& E. Pine Streetcar Stop**













# **Existing Trees and New Landscape**





### **Streetcar Line Plant Palette**





### SUN dry

idaho fescue, thick headed sedge wild strawberry, shrubby cinquefoil, shiny leaf spirea, bald hip rose, trailing snowberry, bearberry cotoneaster, kinnikinnik

### wet

slough sedge, golden eyed grass, taper-tipped rush, small fruited strawberry, mountain spirea, kelsey dogwood

### **SHADE** dry

creeping oregon grape, sweet box, oak leaf hydrangea, vanilla leaf, sword fern, wood sorrel. twin flower

### wet

slough sedge, small fruited bullrush, piggy-back goat's beard, wild strawberry, creeping oregon





















































































































### **Marion Plaza Site Photos**











### **Marion Plaza Site Photos**































### Marion / Bolyston Plaza Concept Design







**PIXELS** 



## Marion / Bolyston Plaza Concept Design E. COLUMBIA STREET BROADWAY AVENUE











THRESHOLDS PIXELS BAFFLES





### **Terrace Plaza Site Plan**

















### Marion / Bolyston Plaza Site Plan

















### **Marion / Bolyston Plaza Site Sections**



section A



section B