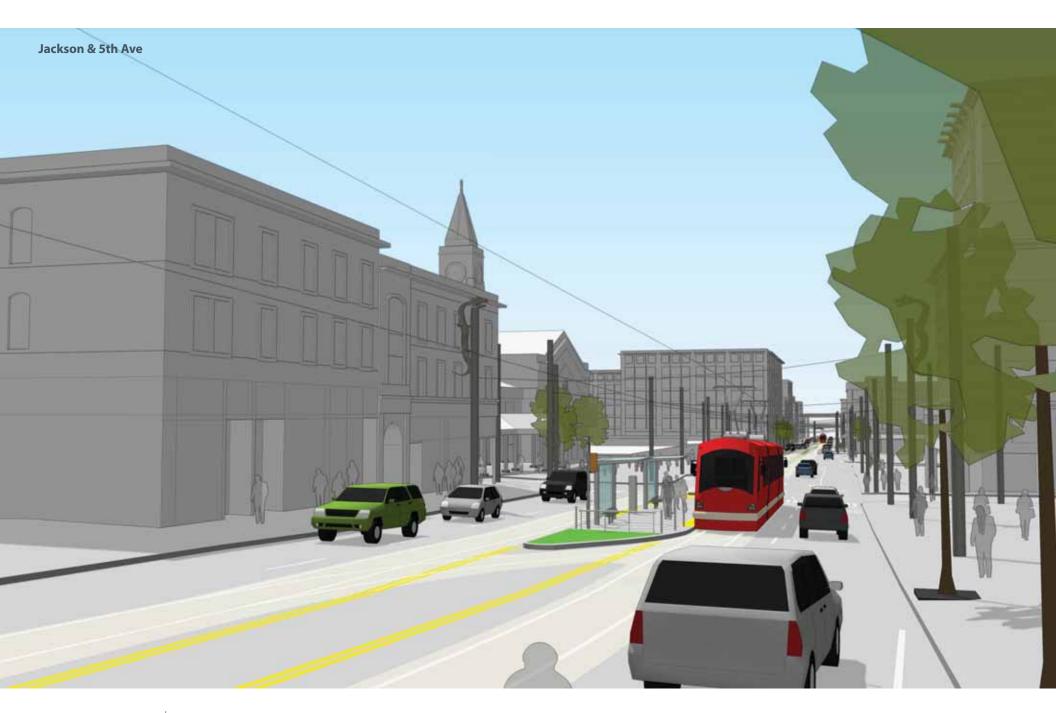

#### **Blade Sign Options**







#### **Rails & Edges**

















#### **Broadway & E. Pine Streetcar Stop**



#### **Broadway & E. Pine Streetcar Stop**













# **Existing Trees and New Landscape**





### **Streetcar Line Plant Palette**





### SUN dry

idaho fescue, thick headed sedge wild strawberry, shrubby cinquefoil, shiny leaf spirea, bald hip rose, trailing snowberry, bearberry cotoneaster, kinnikinnik

### wet

slough sedge, golden eyed grass, taper-tipped rush, small fruited strawberry, mountain spirea, kelsey dogwood

### **SHADE** dry

creeping oregon grape, sweet box, oak leaf hydrangea, vanilla leaf, sword fern, wood sorrel. twin flower

### wet

slough sedge, small fruited bullrush, piggy-back goat's beard, wild strawberry, creeping oregon





















































































































### **Marion Plaza Site Photos**











### **Marion Plaza Site Photos**































### Marion / Bolyston Plaza Concept Design







**PIXELS** 



## Marion / Bolyston Plaza Concept Design E. COLUMBIA STREET BROADWAY AVENUE











THRESHOLDS PIXELS BAFFLES





### **Terrace Plaza Site Plan**

















### Marion / Bolyston Plaza Site Plan

















### **Marion / Bolyston Plaza Site Sections**



section A



section B