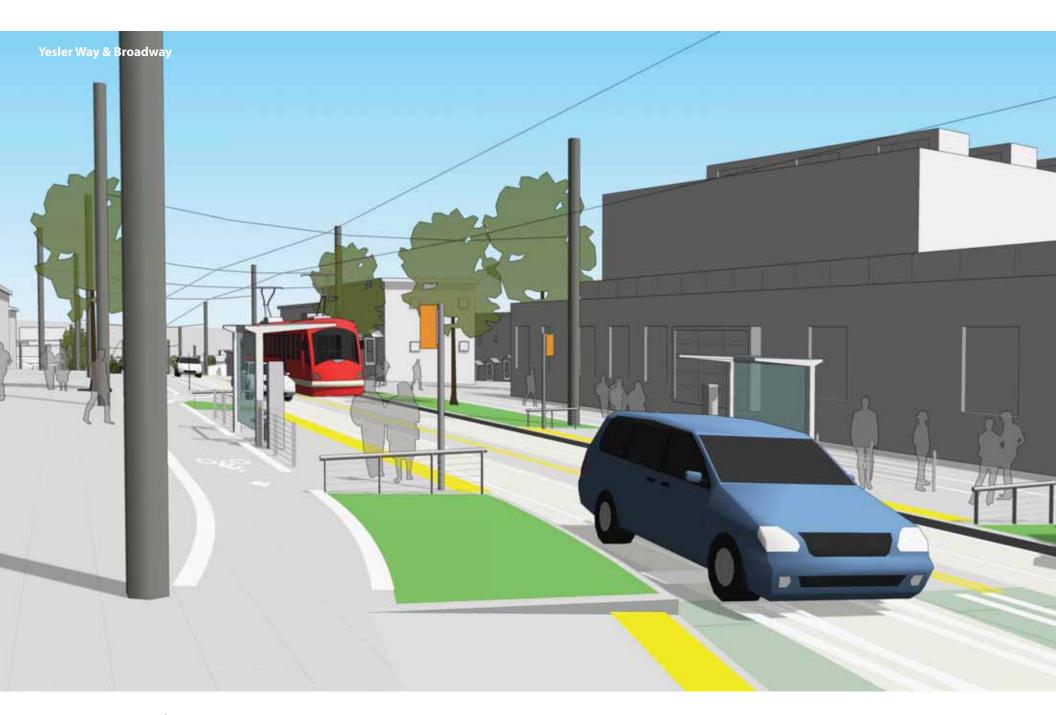

### VISUAL SIMULATION

#### **Yesler & Broadway Paving Patterns**

Yesler Way & Broadway Streetcar Stop