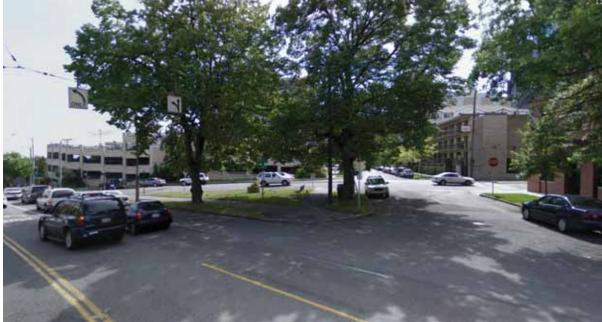

nd New Landscape**





### **Streetcar Line Plant Palette**





### SUN dry

idaho fescue, thick headed sedge wild strawberry, shrubby cinquefoil, shiny leaf spirea, bald hip rose, trailing snowberry, bearberry cotoneaster, kinnikinnik

### wet

slough sedge, golden eyed grass, taper-tipped rush, small fruited strawberry, mountain spirea, kelsey dogwood

### **SHADE** dry

creeping oregon grape, sweet box, oak leaf hydrangea, vanilla leaf, sword fern, wood sorrel. twin flower

### wet

slough sedge, small fruited bullrush, piggy-back goat's beard, wild strawberry, creeping oregon





















































































































### **Marion Plaza Site Photos**











### **Marion Plaza Site Photos**































### Marion / Bolyston Plaza Concept Design







**PIXELS** 



## Marion / Bolyston Plaza Concept Design E. COLUMBIA STREET BROADWAY AVENUE











THRESHOLDS PIXELS BAFFLES





### **Terrace Plaza Site Plan**

















### Marion / Bolyston Plaza Site Plan

















### **Marion / Bolyston Plaza Site Sections**



section A



section B