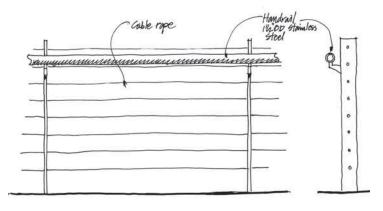

STREETCAR STOP DESIGN

MARION & TERRACE PLAZA ANALYSIS

MARION & TERRACE PLAZA DESIGN

THANK YOU



























## **Street Hierarchy** 14th Primary Secondary Neighborhood 12th Yesler Com. Center 5th Occidential































## **Stop Typologies** 14th **Center Station Side Station** 12th Yesler Com. Center 5th











Occidential





































# **Existing Trees and New Landscape** 12th Yesler Com. Center .. Occidential







### VISUAL SIMULATION











#### **Common Stop Features**































#### Crosswalks







#### **Platforms**















#### **Yesler & Broadway Paving Patterns**













Yesler Way & Broadway Streetcar Stop



#### **Blade Sign Options**







#### **Rails & Edges**

















#### **Broadway & E. Pine Streetcar Stop**



#### **Broadway & E. Pine Streetcar Stop**













# **Existing Trees and New Landscape**





### **Streetcar Line Plant Palette**





### SUN dry

idaho fescue, thick headed sedge wild strawberry, shrubby cinquefoil, shiny leaf spirea, bald hip rose, trailing snowberry, bearberry cotoneaster, kinnikinnik

### wet

slough sedge, golden eyed grass, taper-tipped rush, small fruited strawberry, mountain spirea, kelsey dogwood

### **SHADE** dry

creeping oregon grape, sweet box, oak leaf hydrangea, vanilla leaf, sword fern, wood sorrel. twin flower

### wet

slough sedge, small fruited bullrush, piggy-back goat's beard, wild strawberry, creeping oregon