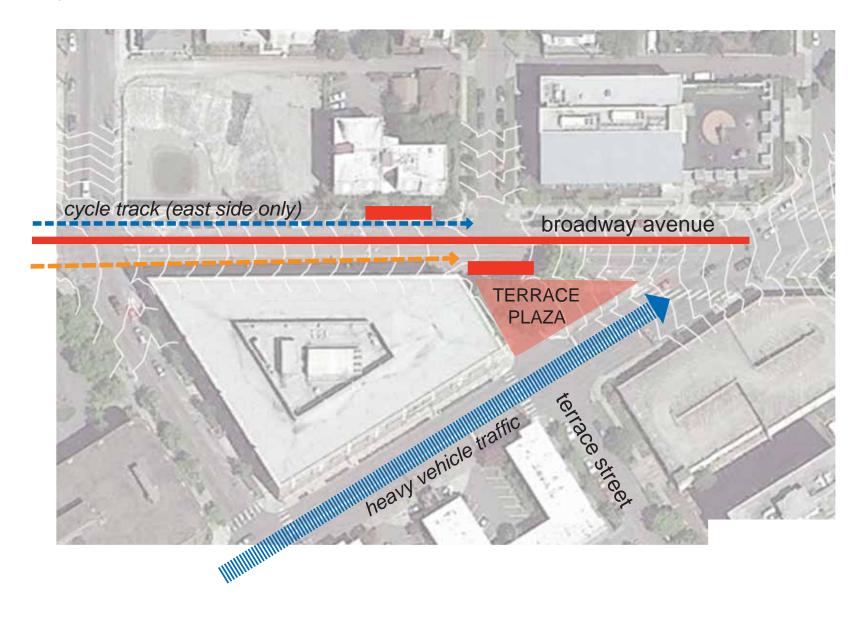

& E. Pine Streetcar Stop**



#### **Broadway & E. Pine Streetcar Stop**













# **Existing Trees and New Landscape**





### **Streetcar Line Plant Palette**





### SUN dry

idaho fescue, thick headed sedge wild strawberry, shrubby cinquefoil, shiny leaf spirea, bald hip rose, trailing snowberry, bearberry cotoneaster, kinnikinnik

### wet

slough sedge, golden eyed grass, taper-tipped rush, small fruited strawberry, mountain spirea, kelsey dogwood

### **SHADE** dry

creeping oregon grape, sweet box, oak leaf hydrangea, vanilla leaf, sword fern, wood sorrel. twin flower

### wet

slough sedge, small fruited bullrush, piggy-back goat's beard, wild strawberry, creeping oregon





















































































































### **Marion Plaza Site Photos**











### **Marion Plaza Site Photos**































### Marion / Bolyston Plaza Concept Design







**PIXELS** 



## Marion / Bolyston Plaza Concept Design E. COLUMBIA STREET BROADWAY AVENUE











THRESHOLDS PIXELS BAFFLES





### **Terrace Plaza Site Plan**

















### Marion / Bolyston Plaza Site Plan

















### **Marion / Bolyston Plaza Site Sections**



section A



section B