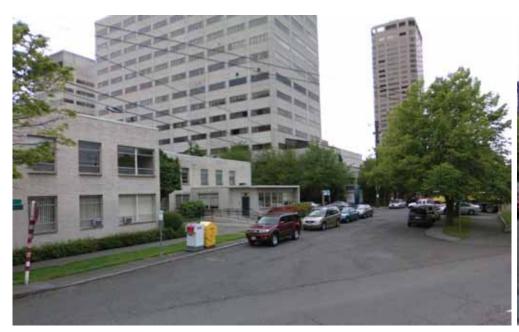

Existing Trees and New Landscape**





### **Streetcar Line Plant Palette**





### SUN dry

idaho fescue, thick headed sedge wild strawberry, shrubby cinquefoil, shiny leaf spirea, bald hip rose, trailing snowberry, bearberry cotoneaster, kinnikinnik

### wet

slough sedge, golden eyed grass, taper-tipped rush, small fruited strawberry, mountain spirea, kelsey dogwood

### **SHADE** dry

creeping oregon grape, sweet box, oak leaf hydrangea, vanilla leaf, sword fern, wood sorrel. twin flower

### wet

slough sedge, small fruited bullrush, piggy-back goat's beard, wild strawberry, creeping oregon





















































































































### **Marion Plaza Site Photos**











### **Marion Plaza Site Photos**































### Marion / Bolyston Plaza Concept Design







**PIXELS** 



## Marion / Bolyston Plaza Concept Design E. COLUMBIA STREET BROADWAY AVENUE











THRESHOLDS PIXELS BAFFLES





### **Terrace Plaza Site Plan**

















### Marion / Bolyston Plaza Site Plan

















### **Marion / Bolyston Plaza Site Sections**



section A



section B