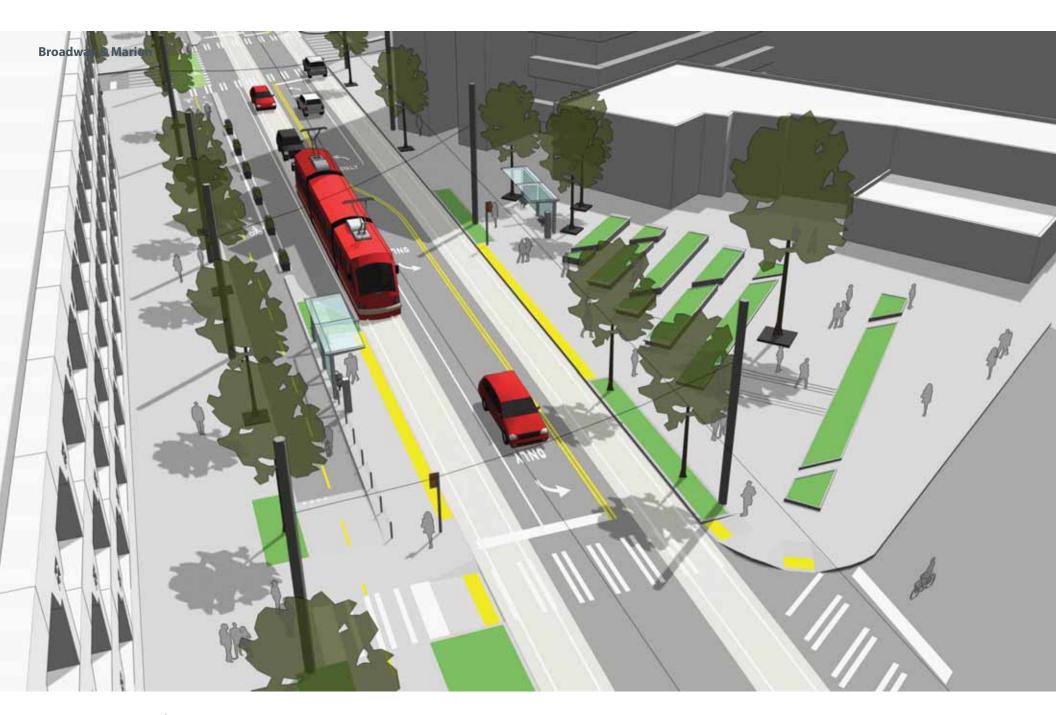

& Edges**

















#### **Broadway & E. Pine Streetcar Stop**



#### **Broadway & E. Pine Streetcar Stop**













# **Existing Trees and New Landscape**





### **Streetcar Line Plant Palette**





### SUN dry

idaho fescue, thick headed sedge wild strawberry, shrubby cinquefoil, shiny leaf spirea, bald hip rose, trailing snowberry, bearberry cotoneaster, kinnikinnik

### wet

slough sedge, golden eyed grass, taper-tipped rush, small fruited strawberry, mountain spirea, kelsey dogwood

### **SHADE** dry

creeping oregon grape, sweet box, oak leaf hydrangea, vanilla leaf, sword fern, wood sorrel. twin flower

### wet

slough sedge, small fruited bullrush, piggy-back goat's beard, wild strawberry, creeping oregon





















































































































### **Marion Plaza Site Photos**











### **Marion Plaza Site Photos**































### Marion / Bolyston Plaza Concept Design







**PIXELS** 



## Marion / Bolyston Plaza Concept Design E. COLUMBIA STREET BROADWAY AVENUE











THRESHOLDS PIXELS BAFFLES





### **Terrace Plaza Site Plan**

















### Marion / Bolyston Plaza Site Plan

















### **Marion / Bolyston Plaza Site Sections**



section A



section B