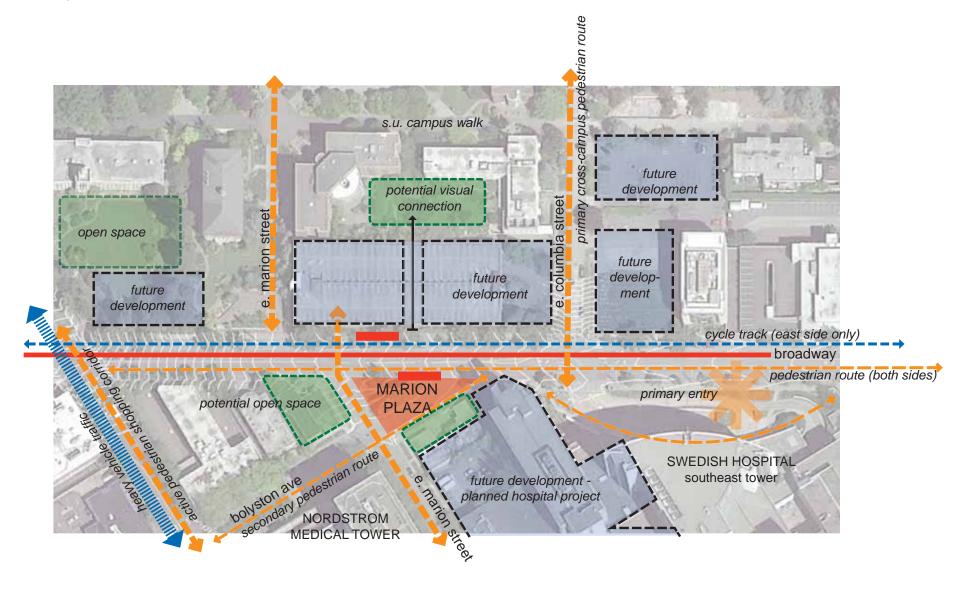

roadway & E. Pine Streetcar Stop**



#### **Broadway & E. Pine Streetcar Stop**













# **Existing Trees and New Landscape**





### **Streetcar Line Plant Palette**





### SUN dry

idaho fescue, thick headed sedge wild strawberry, shrubby cinquefoil, shiny leaf spirea, bald hip rose, trailing snowberry, bearberry cotoneaster, kinnikinnik

### wet

slough sedge, golden eyed grass, taper-tipped rush, small fruited strawberry, mountain spirea, kelsey dogwood

### **SHADE** dry

creeping oregon grape, sweet box, oak leaf hydrangea, vanilla leaf, sword fern, wood sorrel. twin flower

### wet

slough sedge, small fruited bullrush, piggy-back goat's beard, wild strawberry, creeping oregon





















































































































### **Marion Plaza Site Photos**











### **Marion Plaza Site Photos**































### Marion / Bolyston Plaza Concept Design







**PIXELS** 



## Marion / Bolyston Plaza Concept Design E. COLUMBIA STREET BROADWAY AVENUE











THRESHOLDS PIXELS BAFFLES





### **Terrace Plaza Site Plan**

















### Marion / Bolyston Plaza Site Plan

















### **Marion / Bolyston Plaza Site Sections**



section A



section B