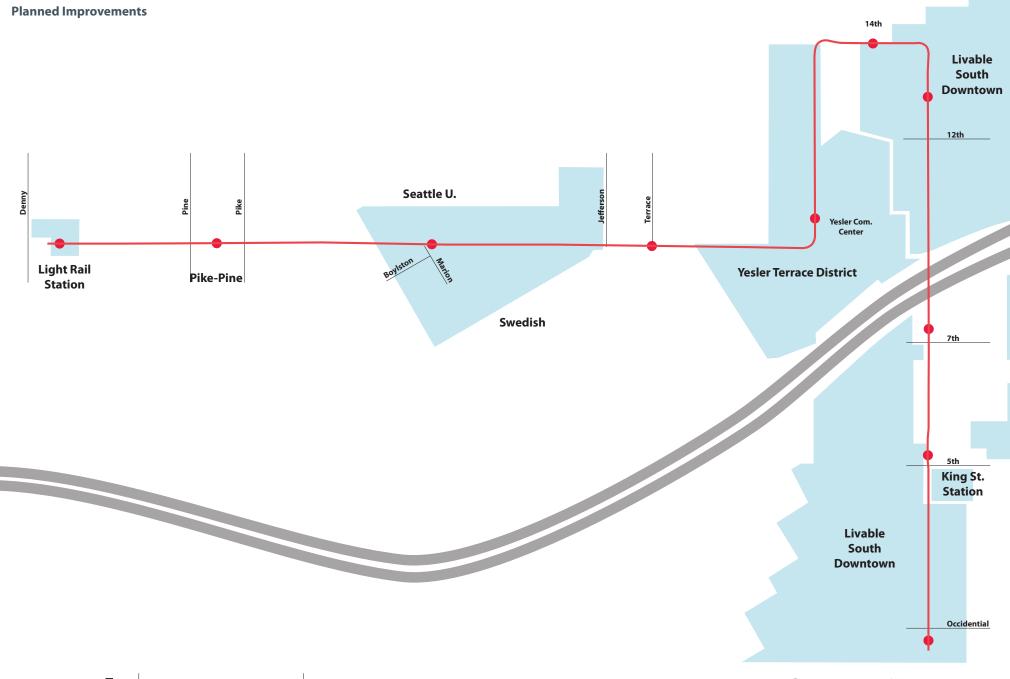

## **Street Hierarchy** 14th Primary Secondary Neighborhood 12th Yesler Com. Center 5th Occidential

## **Stop Typologies** 14th **Center Station Side Station** 12th Yesler Com. Center 5th

Occidential

# **Existing Trees and New Landscape** 12th Yesler Com. Center .. Occidential