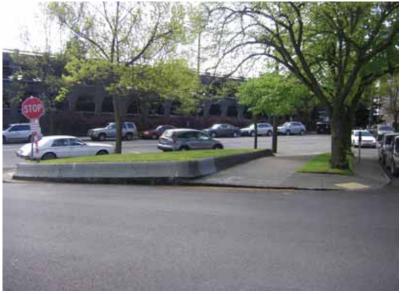

E. Pine Streetcar Stop**













# **Existing Trees and New Landscape**





### **Streetcar Line Plant Palette**





### SUN dry

idaho fescue, thick headed sedge wild strawberry, shrubby cinquefoil, shiny leaf spirea, bald hip rose, trailing snowberry, bearberry cotoneaster, kinnikinnik

### wet

slough sedge, golden eyed grass, taper-tipped rush, small fruited strawberry, mountain spirea, kelsey dogwood

### **SHADE** dry

creeping oregon grape, sweet box, oak leaf hydrangea, vanilla leaf, sword fern, wood sorrel. twin flower

### wet

slough sedge, small fruited bullrush, piggy-back goat's beard, wild strawberry, creeping oregon





















































































































### **Marion Plaza Site Photos**











### **Marion Plaza Site Photos**































### Marion / Bolyston Plaza Concept Design







**PIXELS** 



## Marion / Bolyston Plaza Concept Design E. COLUMBIA STREET BROADWAY AVENUE











THRESHOLDS PIXELS BAFFLES





### **Terrace Plaza Site Plan**

















### Marion / Bolyston Plaza Site Plan

















### **Marion / Bolyston Plaza Site Sections**



section A



section B