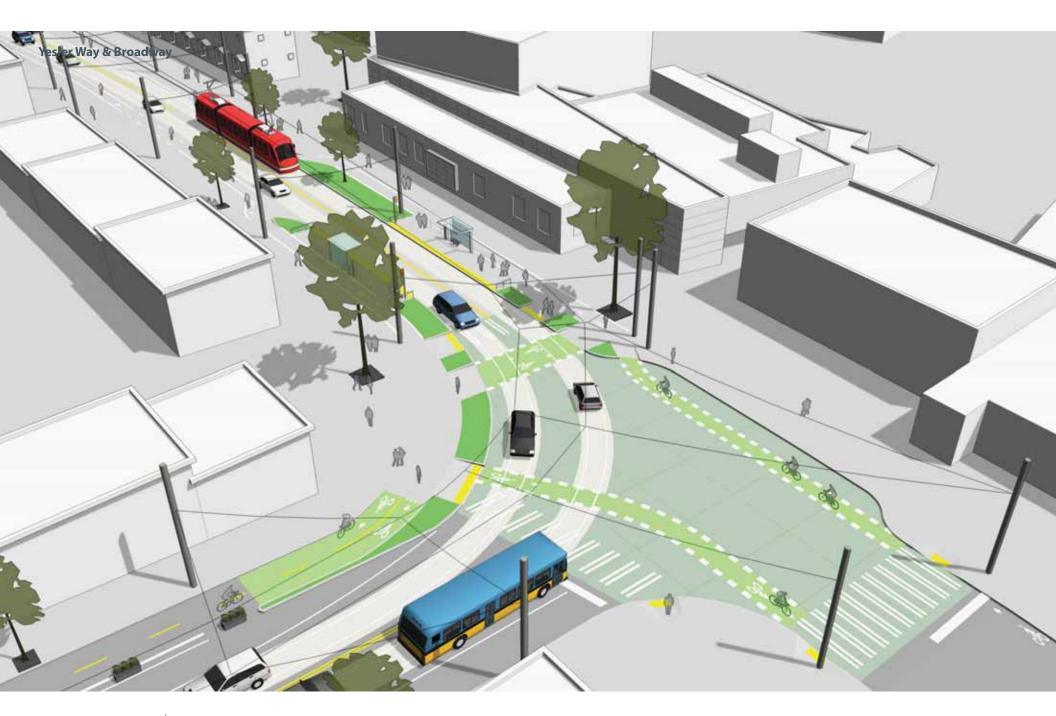

### VISUAL SIMULATION

#### **Yesler & Broadway Paving Patterns**

Yesler Way & Broadway Streetcar Stop