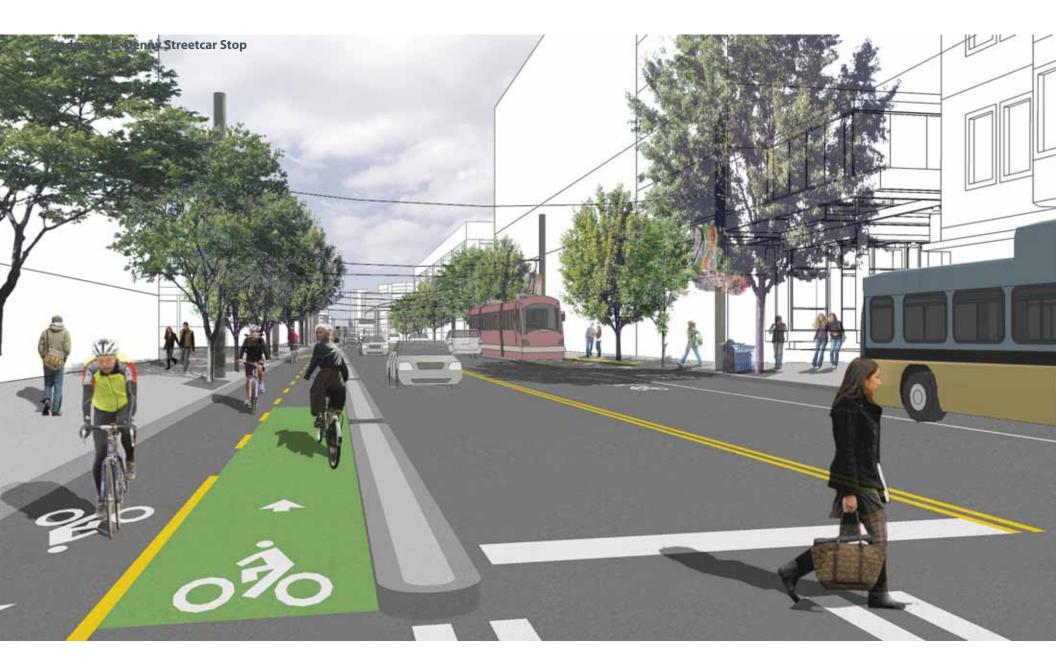

## **Broadway & E. Pine Streetcar Stop**



#### **Broadway & E. Pine Streetcar Stop**













# **Existing Trees and New Landscape**





### **Streetcar Line Plant Palette**





### SUN dry

idaho fescue, thick headed sedge wild strawberry, shrubby cinquefoil, shiny leaf spirea, bald hip rose, trailing snowberry, bearberry cotoneaster, kinnikinnik

### wet

slough sedge, golden eyed grass, taper-tipped rush, small fruited strawberry, mountain spirea, kelsey dogwood

### **SHADE** dry

creeping oregon grape, sweet box, oak leaf hydrangea, vanilla leaf, sword fern, wood sorrel. twin flower

### wet

slough sedge, small fruited bullrush, piggy-back goat's beard, wild strawberry, creeping oregon





















































































































### **Marion Plaza Site Photos**











### **Marion Plaza Site Photos**































### Marion / Bolyston Plaza Concept Design







**PIXELS** 



## Marion / Bolyston Plaza Concept Design E. COLUMBIA STREET BROADWAY AVENUE











THRESHOLDS PIXELS BAFFLES





### **Terrace Plaza Site Plan**

















### Marion / Bolyston Plaza Site Plan

















### **Marion / Bolyston Plaza Site Sections**



section A



section B