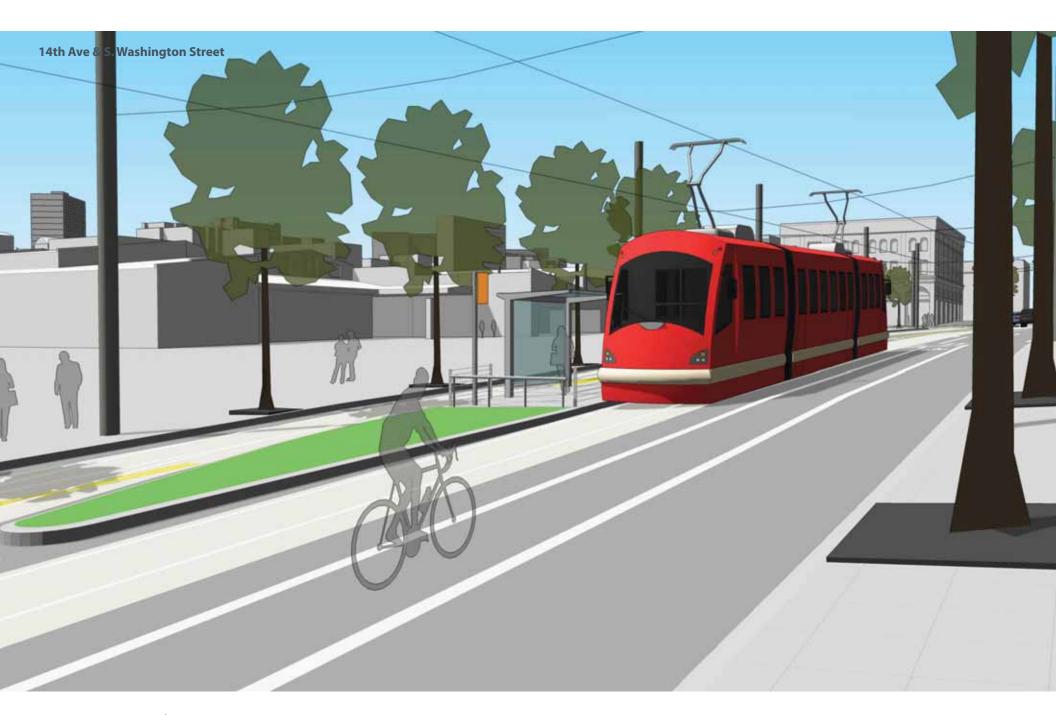

Options**







#### **Rails & Edges**

















#### **Broadway & E. Pine Streetcar Stop**



#### **Broadway & E. Pine Streetcar Stop**













# **Existing Trees and New Landscape**





### **Streetcar Line Plant Palette**





### SUN dry

idaho fescue, thick headed sedge wild strawberry, shrubby cinquefoil, shiny leaf spirea, bald hip rose, trailing snowberry, bearberry cotoneaster, kinnikinnik

### wet

slough sedge, golden eyed grass, taper-tipped rush, small fruited strawberry, mountain spirea, kelsey dogwood

### **SHADE** dry

creeping oregon grape, sweet box, oak leaf hydrangea, vanilla leaf, sword fern, wood sorrel. twin flower

### wet

slough sedge, small fruited bullrush, piggy-back goat's beard, wild strawberry, creeping oregon





















































































































### **Marion Plaza Site Photos**











### **Marion Plaza Site Photos**































### Marion / Bolyston Plaza Concept Design







**PIXELS** 



## Marion / Bolyston Plaza Concept Design E. COLUMBIA STREET BROADWAY AVENUE











THRESHOLDS PIXELS BAFFLES





### **Terrace Plaza Site Plan**

















### Marion / Bolyston Plaza Site Plan

















### **Marion / Bolyston Plaza Site Sections**



section A



section B