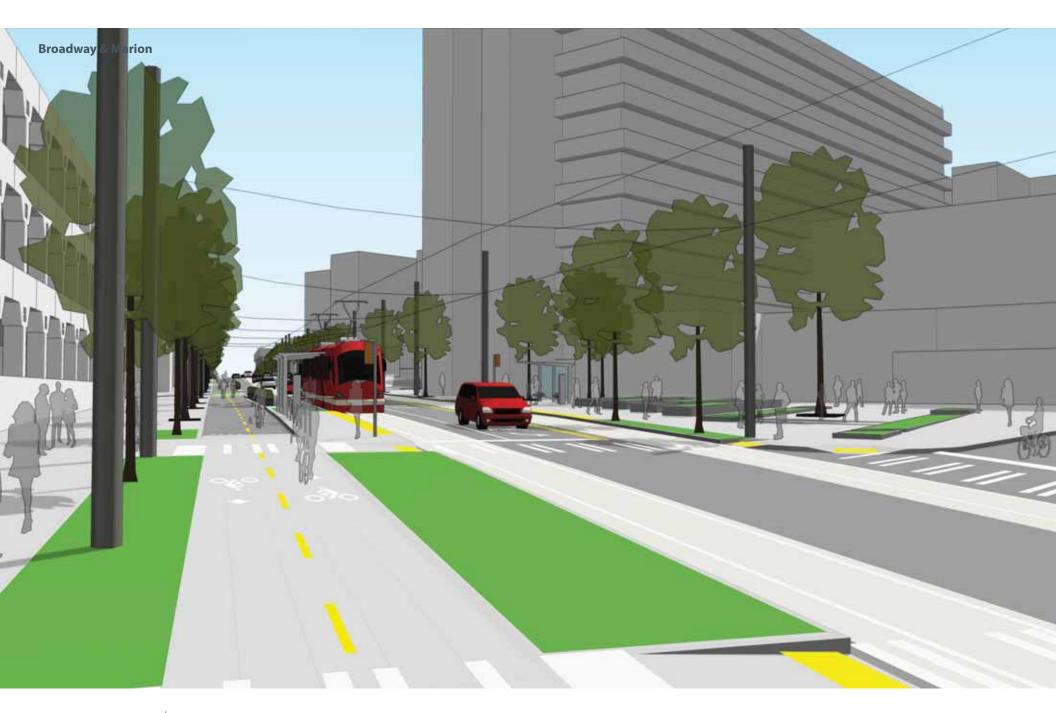

es**

















#### **Broadway & E. Pine Streetcar Stop**



#### **Broadway & E. Pine Streetcar Stop**













# **Existing Trees and New Landscape**





### **Streetcar Line Plant Palette**





### SUN dry

idaho fescue, thick headed sedge wild strawberry, shrubby cinquefoil, shiny leaf spirea, bald hip rose, trailing snowberry, bearberry cotoneaster, kinnikinnik

### wet

slough sedge, golden eyed grass, taper-tipped rush, small fruited strawberry, mountain spirea, kelsey dogwood

### **SHADE** dry

creeping oregon grape, sweet box, oak leaf hydrangea, vanilla leaf, sword fern, wood sorrel. twin flower

### wet

slough sedge, small fruited bullrush, piggy-back goat's beard, wild strawberry, creeping oregon





















































































































### **Marion Plaza Site Photos**











### **Marion Plaza Site Photos**































### Marion / Bolyston Plaza Concept Design







**PIXELS** 



## Marion / Bolyston Plaza Concept Design E. COLUMBIA STREET BROADWAY AVENUE











THRESHOLDS PIXELS BAFFLES





### **Terrace Plaza Site Plan**

















### Marion / Bolyston Plaza Site Plan

















### **Marion / Bolyston Plaza Site Sections**



section A



section B