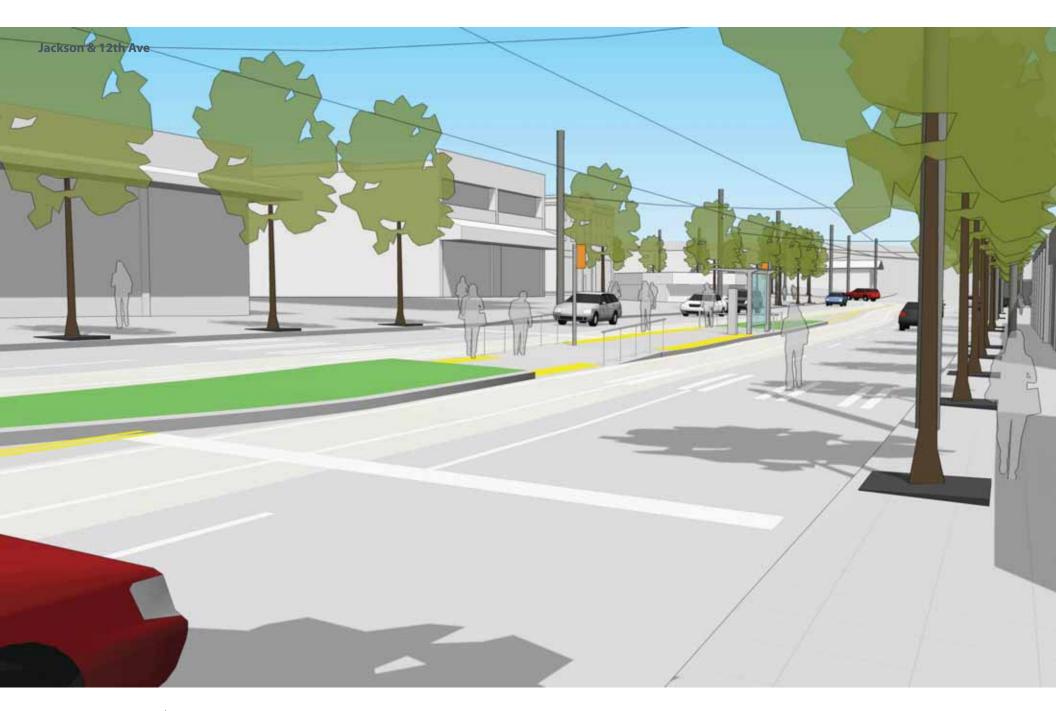

e Sign Options**







#### **Rails & Edges**

















#### **Broadway & E. Pine Streetcar Stop**



#### **Broadway & E. Pine Streetcar Stop**













# **Existing Trees and New Landscape**





### **Streetcar Line Plant Palette**





### SUN dry

idaho fescue, thick headed sedge wild strawberry, shrubby cinquefoil, shiny leaf spirea, bald hip rose, trailing snowberry, bearberry cotoneaster, kinnikinnik

### wet

slough sedge, golden eyed grass, taper-tipped rush, small fruited strawberry, mountain spirea, kelsey dogwood

### **SHADE** dry

creeping oregon grape, sweet box, oak leaf hydrangea, vanilla leaf, sword fern, wood sorrel. twin flower

### wet

slough sedge, small fruited bullrush, piggy-back goat's beard, wild strawberry, creeping oregon





















































































































### **Marion Plaza Site Photos**











### **Marion Plaza Site Photos**































### Marion / Bolyston Plaza Concept Design







**PIXELS** 



## Marion / Bolyston Plaza Concept Design E. COLUMBIA STREET BROADWAY AVENUE











THRESHOLDS PIXELS BAFFLES





### **Terrace Plaza Site Plan**

















### Marion / Bolyston Plaza Site Plan

















### **Marion / Bolyston Plaza Site Sections**



section A



section B