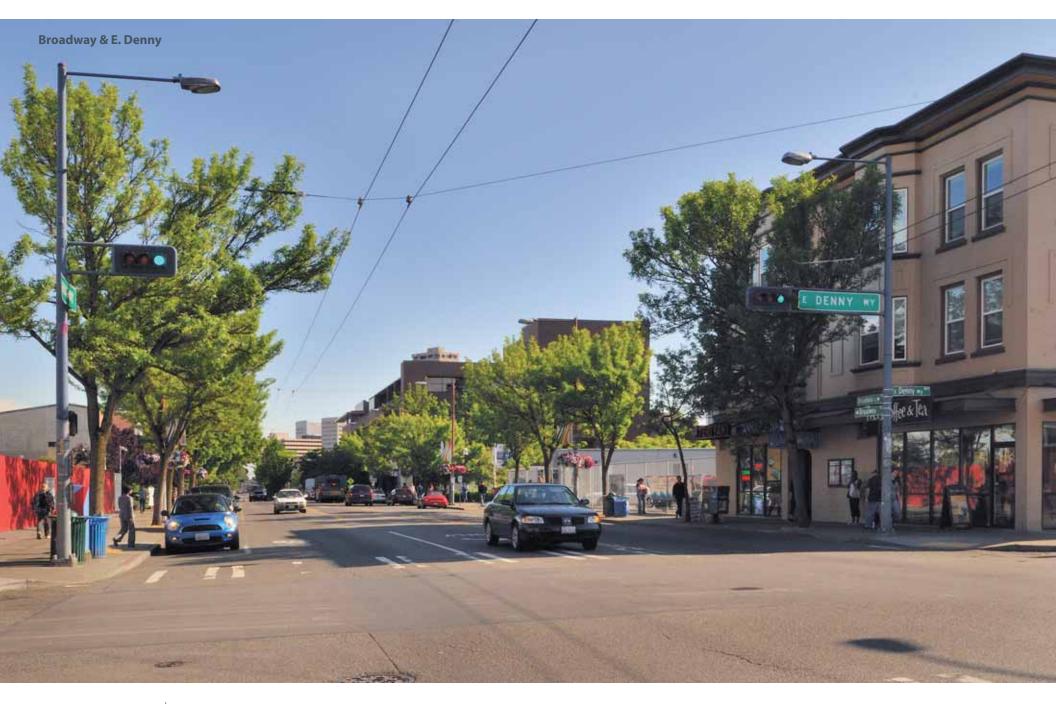

#### **Broadway & E. Pine Streetcar Stop**



#### **Broadway & E. Pine Streetcar Stop**













# **Existing Trees and New Landscape**





### **Streetcar Line Plant Palette**





### SUN dry

idaho fescue, thick headed sedge wild strawberry, shrubby cinquefoil, shiny leaf spirea, bald hip rose, trailing snowberry, bearberry cotoneaster, kinnikinnik

### wet

slough sedge, golden eyed grass, taper-tipped rush, small fruited strawberry, mountain spirea, kelsey dogwood

### **SHADE** dry

creeping oregon grape, sweet box, oak leaf hydrangea, vanilla leaf, sword fern, wood sorrel. twin flower

### wet

slough sedge, small fruited bullrush, piggy-back goat's beard, wild strawberry, creeping oregon





















































































































### **Marion Plaza Site Photos**











### **Marion Plaza Site Photos**































### Marion / Bolyston Plaza Concept Design







**PIXELS** 



## Marion / Bolyston Plaza Concept Design E. COLUMBIA STREET BROADWAY AVENUE











THRESHOLDS PIXELS BAFFLES





### **Terrace Plaza Site Plan**

















### Marion / Bolyston Plaza Site Plan

















### **Marion / Bolyston Plaza Site Sections**



section A



section B