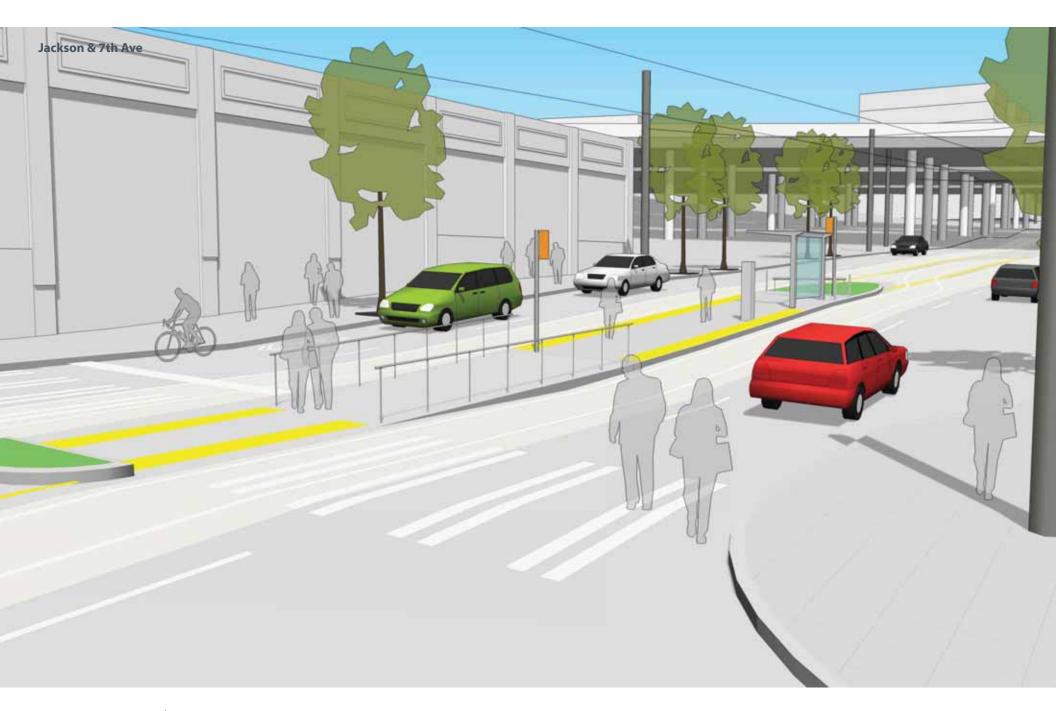

**Blade Sign Options**







#### **Rails & Edges**

















#### **Broadway & E. Pine Streetcar Stop**



#### **Broadway & E. Pine Streetcar Stop**













# **Existing Trees and New Landscape**





### **Streetcar Line Plant Palette**





### SUN dry

idaho fescue, thick headed sedge wild strawberry, shrubby cinquefoil, shiny leaf spirea, bald hip rose, trailing snowberry, bearberry cotoneaster, kinnikinnik

### wet

slough sedge, golden eyed grass, taper-tipped rush, small fruited strawberry, mountain spirea, kelsey dogwood

### **SHADE** dry

creeping oregon grape, sweet box, oak leaf hydrangea, vanilla leaf, sword fern, wood sorrel. twin flower

### wet

slough sedge, small fruited bullrush, piggy-back goat's beard, wild strawberry, creeping oregon





















































































































### **Marion Plaza Site Photos**











### **Marion Plaza Site Photos**































### Marion / Bolyston Plaza Concept Design







**PIXELS** 



## Marion / Bolyston Plaza Concept Design E. COLUMBIA STREET BROADWAY AVENUE











THRESHOLDS PIXELS BAFFLES





### **Terrace Plaza Site Plan**

















### Marion / Bolyston Plaza Site Plan

















### **Marion / Bolyston Plaza Site Sections**



section A



section B