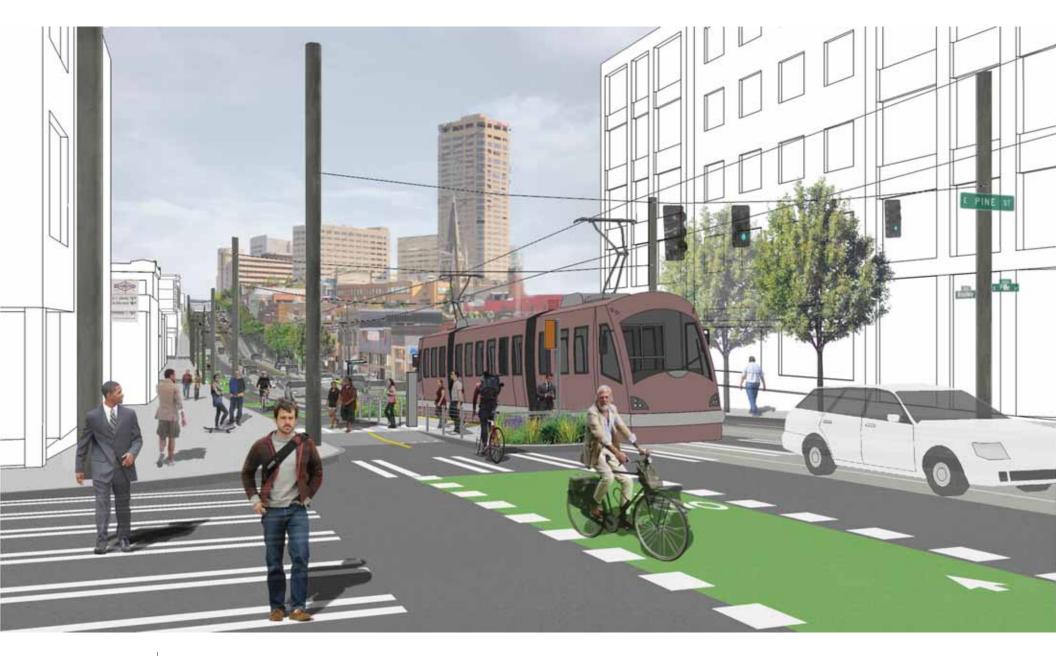

MARION & TERRACE PLAZA DESIGN

THANK YOU



























## **Street Hierarchy** 14th Primary Secondary Neighborhood 12th Yesler Com. Center 5th Occidential































## **Stop Typologies** 14th **Center Station Side Station** 12th Yesler Com. Center 5th











Occidential





































# **Existing Trees and New Landscape** 12th Yesler Com. Center .. Occidential







### VISUAL SIMULATION











#### **Common Stop Features**































#### Crosswalks







#### **Platforms**















#### **Yesler & Broadway Paving Patterns**













Yesler Way & Broadway Streetcar Stop



#### **Blade Sign Options**







#### **Rails & Edges**

















#### **Broadway & E. Pine Streetcar Stop**



#### **Broadway & E. Pine Streetcar Stop**













# **Existing Trees and New Landscape**





### **Streetcar Line Plant Palette**





### SUN dry

idaho fescue, thick headed sedge wild strawberry, shrubby cinquefoil, shiny leaf spirea, bald hip rose, trailing snowberry, bearberry cotoneaster, kinnikinnik

### wet

slough sedge, golden eyed grass, taper-tipped rush, small fruited strawberry, mountain spirea, kelsey dogwood

### **SHADE** dry

creeping oregon grape, sweet box, oak leaf hydrangea, vanilla leaf, sword fern, wood sorrel. twin flower

### wet

slough sedge, small fruited bullrush, piggy-back goat's beard, wild strawberry, creeping oregon





















































































































### **Marion Pla