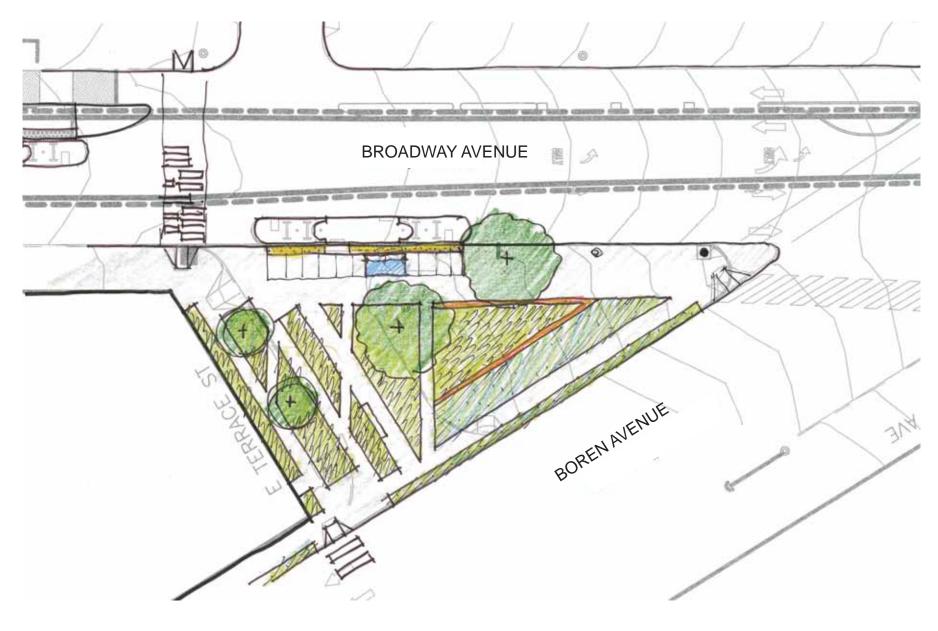

kinnik

### wet

slough sedge, golden eyed grass, taper-tipped rush, small fruited strawberry, mountain spirea, kelsey dogwood

### **SHADE** dry

creeping oregon grape, sweet box, oak leaf hydrangea, vanilla leaf, sword fern, wood sorrel. twin flower

### wet

slough sedge, small fruited bullrush, piggy-back goat's beard, wild strawberry, creeping oregon





















































































































### **Marion Plaza Site Photos**











### **Marion Plaza Site Photos**































### Marion / Bolyston Plaza Concept Design







**PIXELS** 



## Marion / Bolyston Plaza Concept Design E. COLUMBIA STREET BROADWAY AVENUE











THRESHOLDS PIXELS BAFFLES





### **Terrace Plaza Site Plan**

















### Marion / Bolyston Plaza Site Plan

















### **Marion / Bolyston Plaza Site Sections**



section A



section B