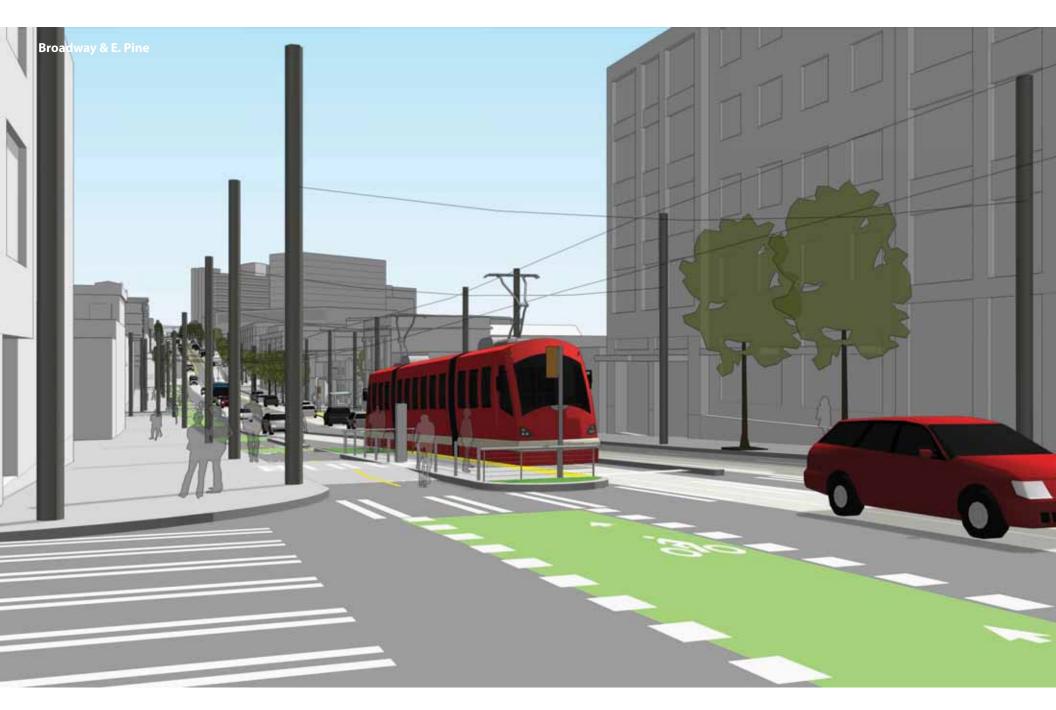

#### **Broadway & E. Pine Streetcar Stop**



#### **Broadway & E. Pine Streetcar Stop**













# **Existing Trees and New Landscape**





### **Streetcar Line Plant Palette**





### SUN dry

idaho fescue, thick headed sedge wild strawberry, shrubby cinquefoil, shiny leaf spirea, bald hip rose, trailing snowberry, bearberry cotoneaster, kinnikinnik

### wet

slough sedge, golden eyed grass, taper-tipped rush, small fruited strawberry, mountain spirea, kelsey dogwood

### **SHADE** dry

creeping oregon grape, sweet box, oak leaf hydrangea, vanilla leaf, sword fern, wood sorrel. twin flower

### wet

slough sedge, small fruited bullrush, piggy-back goat's beard, wild strawberry, creeping oregon





















































































































### **Marion Plaza Site Photos**











### **Marion Plaza Site Photos**































### Marion / Bolyston Plaza Concept Design







**PIXELS** 



## Marion / Bolyston Plaza Concept Design E. COLUMBIA STREET BROADWAY AVENUE











THRESHOLDS PIXELS BAFFLES





### **Terrace Plaza Site Plan**

















### Marion / Bolyston Plaza Site Plan

















### **Marion / Bolyston Plaza Site Sections**



section A



section B