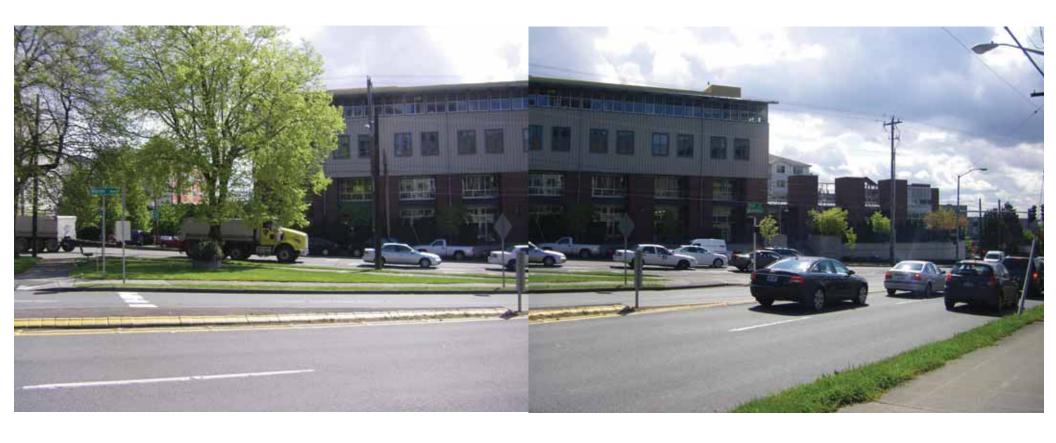

New Landscape**





### **Streetcar Line Plant Palette**





### SUN dry

idaho fescue, thick headed sedge wild strawberry, shrubby cinquefoil, shiny leaf spirea, bald hip rose, trailing snowberry, bearberry cotoneaster, kinnikinnik

### wet

slough sedge, golden eyed grass, taper-tipped rush, small fruited strawberry, mountain spirea, kelsey dogwood

### **SHADE** dry

creeping oregon grape, sweet box, oak leaf hydrangea, vanilla leaf, sword fern, wood sorrel. twin flower

### wet

slough sedge, small fruited bullrush, piggy-back goat's beard, wild strawberry, creeping oregon





















































































































### **Marion Plaza Site Photos**











### **Marion Plaza Site Photos**































### Marion / Bolyston Plaza Concept Design







**PIXELS** 



## Marion / Bolyston Plaza Concept Design E. COLUMBIA STREET BROADWAY AVENUE











THRESHOLDS PIXELS BAFFLES





### **Terrace Plaza Site Plan**

















### Marion / Bolyston Plaza Site Plan

















### **Marion / Bolyston Plaza Site Sections**



section A



section B