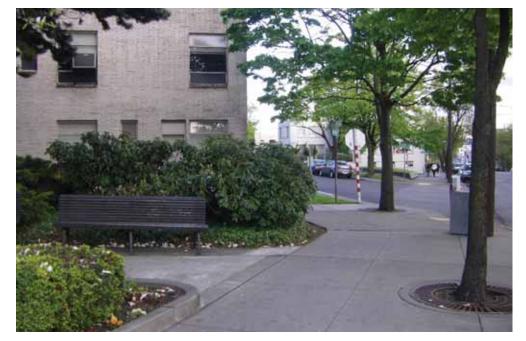

Pine Streetcar Stop**













# **Existing Trees and New Landscape**





### **Streetcar Line Plant Palette**





### SUN dry

idaho fescue, thick headed sedge wild strawberry, shrubby cinquefoil, shiny leaf spirea, bald hip rose, trailing snowberry, bearberry cotoneaster, kinnikinnik

### wet

slough sedge, golden eyed grass, taper-tipped rush, small fruited strawberry, mountain spirea, kelsey dogwood

### **SHADE** dry

creeping oregon grape, sweet box, oak leaf hydrangea, vanilla leaf, sword fern, wood sorrel. twin flower

### wet

slough sedge, small fruited bullrush, piggy-back goat's beard, wild strawberry, creeping oregon





















































































































### **Marion Plaza Site Photos**











### **Marion Plaza Site Photos**































### Marion / Bolyston Plaza Concept Design







**PIXELS** 



## Marion / Bolyston Plaza Concept Design E. COLUMBIA STREET BROADWAY AVENUE











THRESHOLDS PIXELS BAFFLES





### **Terrace Plaza Site Plan**

















### Marion / Bolyston Plaza Site Plan

















### **Marion / Bolyston Plaza Site Sections**



section A



section B