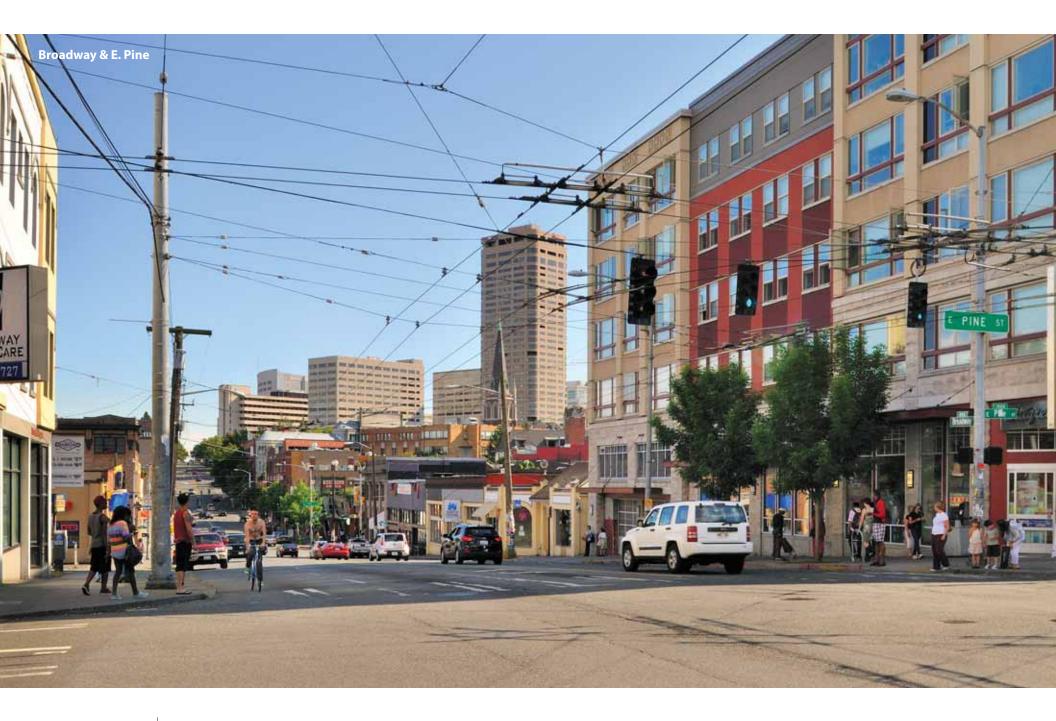

CAR STOP DESIGN

MARION & TERRACE PLAZA ANALYSIS

MARION & TERRACE PLAZA DESIGN

THANK YOU



























## **Street Hierarchy** 14th Primary Secondary Neighborhood 12th Yesler Com. Center 5th Occidential































## **Stop Typologies** 14th **Center Station Side Station** 12th Yesler Com. Center 5th











Occidential





































# **Existing Trees and New Landscape** 12th Yesler Com. Center .. Occidential







### VISUAL SIMULATION











#### **Common Stop Features**































#### Crosswalks







#### **Platforms**















#### **Yesler & Broadway Paving Patterns**













Yesler Way & Broadway Streetcar Stop



#### **Blade Sign Options**







#### **Rails & Edges**

















#### **Broadway & E. Pine Streetcar Stop**



#### **Broadway & E. Pine Streetcar Stop**













# **Existing Trees and New Landscape**





### **Streetcar Line Plant Palette**





### SUN dry

idaho fescue, thick headed sedge wild strawberry, shrubby cinquefoil, shiny leaf spirea, bald hip rose, trailing snowberry, bearberry cotoneaster, kinnikinnik

### wet

slough sedge, golden eyed grass, taper-tipped rush, small fruited strawberry, mountain spirea, kelsey dogwood

### **SHADE** dry

creeping oregon grape, sweet box, oak leaf hydrangea, vanilla leaf, sword fern, wood sorrel. twin flower

### wet

slough sedge, small fruited bullrush, piggy-back goat's beard, wild strawberry, creeping oregon