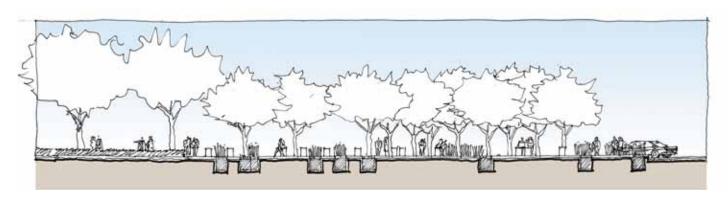

### SUN dry

idaho fescue, thick headed sedge wild strawberry, shrubby cinquefoil, shiny leaf spirea, bald hip rose, trailing snowberry, bearberry cotoneaster, kinnikinnik

### wet

slough sedge, golden eyed grass, taper-tipped rush, small fruited strawberry, mountain spirea, kelsey dogwood

### **SHADE** dry

creeping oregon grape, sweet box, oak leaf hydrangea, vanilla leaf, sword fern, wood sorrel. twin flower

### wet

slough sedge, small fruited bullrush, piggy-back goat's beard, wild strawberry, creeping oregon





















































































































### **Marion Plaza Site Photos**











### **Marion Plaza Site Photos**































### Marion / Bolyston Plaza Concept Design







**PIXELS** 



## Marion / Bolyston Plaza Concept Design E. COLUMBIA STREET BROADWAY AVENUE











THRESHOLDS PIXELS BAFFLES





### **Terrace Plaza Site Plan**

















### Marion / Bolyston Plaza Site Plan

















### **Marion / Bolyston Plaza Site Sections**



section A



section B