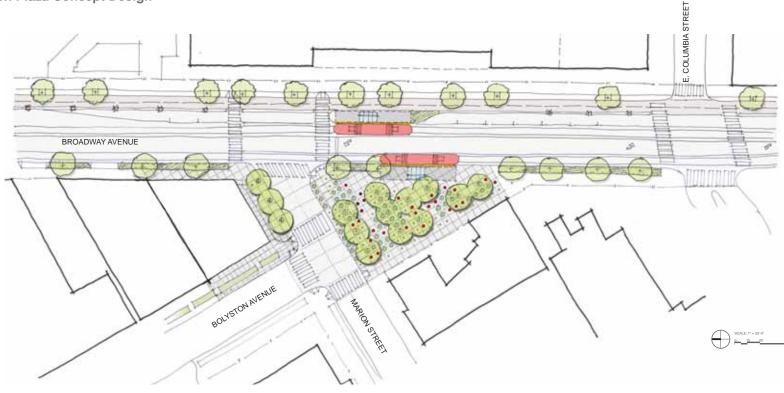

### Marion / Bolyston Plaza Concept Design

**PIXELS** 

## Marion / Bolyston Plaza Concept Design E. COLUMBIA STREET BROADWAY AVENUE

THRESHOLDS PIXELS BAFFLES