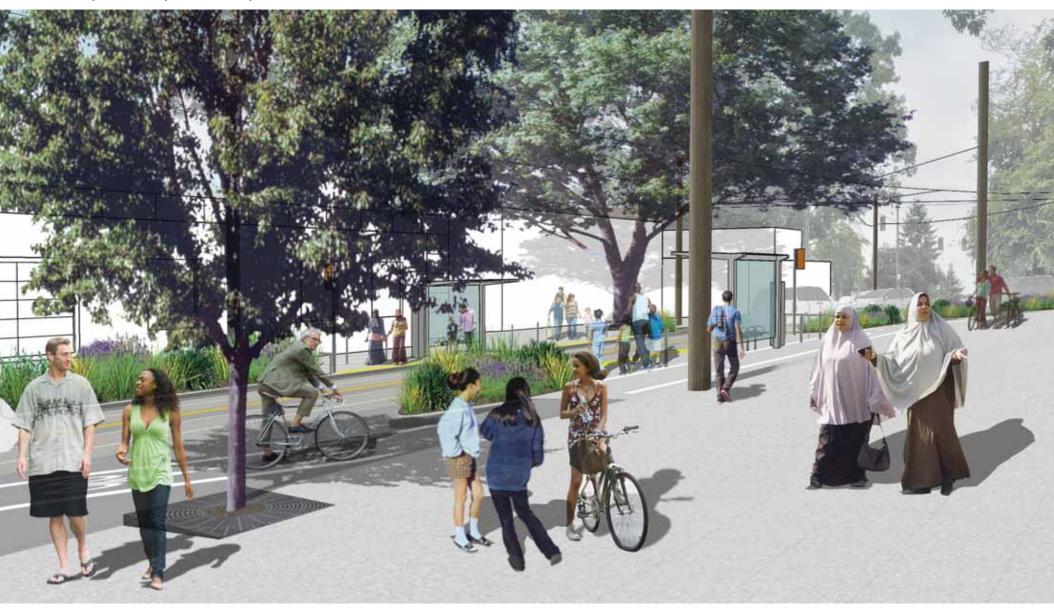

ETCAR



**INTRODUCTION** 

**ANALYSIS** 

**VISUAL SIMULATION** 

STREETCAR STOP DESIGN

MARION & TERRACE PLAZA ANALYSIS

MARION & TERRACE PLAZA DESIGN

THANK YOU



























## **Street Hierarchy** 14th Primary Secondary Neighborhood 12th Yesler Com. Center 5th Occidential































## **Stop Typologies** 14th **Center Station Side Station** 12th Yesler Com. Center 5th











Occidential





































# **Existing Trees and New Landscape** 12th Yesler Com. Center .. Occidential







### VISUAL SIMULATION











#### **Common Stop Features**































#### Crosswalks







#### **Platforms**















#### **Yesler & Broadway Paving Patterns**













Yesler Way & Broadway Streetcar Stop



#### **Blade Sign Options**







#### **Rails & Edges**

















#### **Broadway & E. Pine Streetcar Stop**



#### **Broadway & E. Pine Streetcar Stop**













# **Existing Trees and New Landscape**





### **Streetcar Line Plant Palette**





### SUN dry

idaho fescue, thick headed sedge wild strawberry, shrubby cinquefoil, shiny leaf spirea, bald hip rose, trailing snowberry, bearberry cotoneaster, kinnikinnik

### wet

slough sedge, golden eyed grass, taper-tipped rush, small fruited strawberry, mountain spirea, kelsey dogwood

### **SHADE** dry

creeping oregon grape, sweet box, oak leaf hydrangea, vanilla leaf, sword fern, wood sorrel. twin flower

### wet

slough sedge, small fruited bullrush, piggy-back goat's beard, wild strawberry, creeping oregon