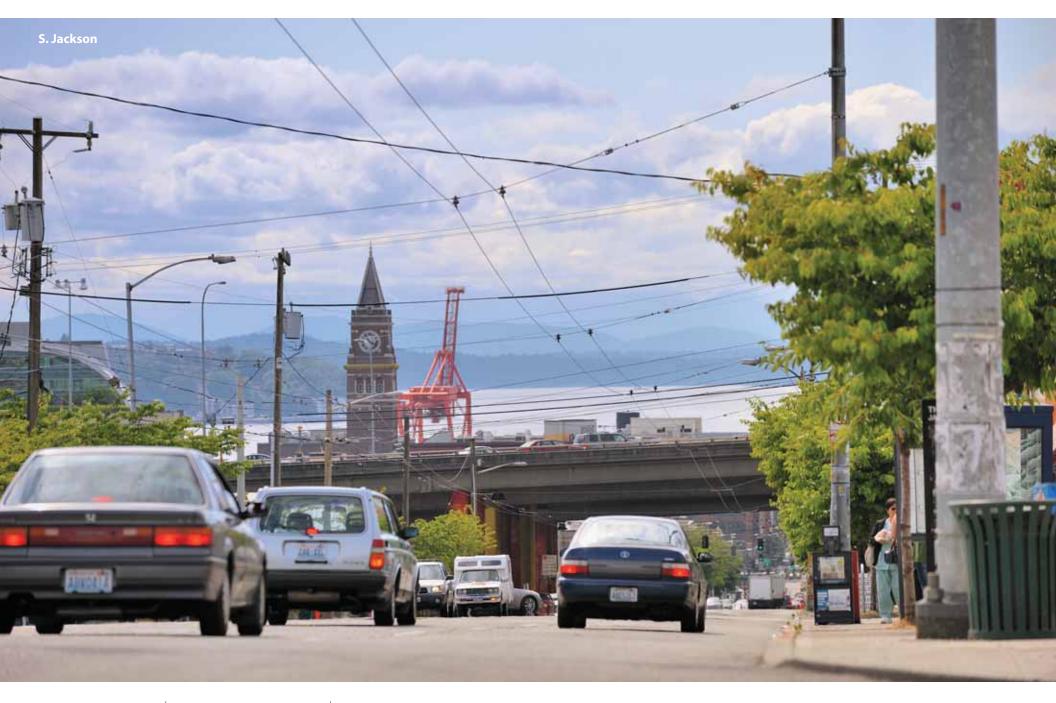

#### FIRST HILL STREETCAR



**INTRODUCTION** 

**ANALYSIS** 

**VISUAL SIMULATION** 

STREETCAR STOP DESIGN

MARION & TERRACE PLAZA ANALYSIS

MARION & TERRACE PLAZA DESIGN

THANK YOU



























## **Street Hierarchy** 14th Primary Secondary Neighborhood 12th Yesler Com. Center 5th Occidential































## **Stop Typologies** 14th **Center Station Side Station** 12th Yesler Com. Center 5th











Occidential





































# **Existing Trees and New Landscape** 12th Yesler Com. Center .. Occidential







### VISUAL SIMULATION











#### **Common Stop Features**































#### Crosswalks







#### **Platforms**















#### **Yesler & Broadway Paving Patterns**













Yesler Way & Broadway Streetcar Stop



#### **Blade Sign Options**







#### **Rails & Edges**

















#### **Broadway & E. Pine Streetcar Stop**



#### **Broadway & E. Pine Streetcar Stop**













# **Existing Trees and New Landscape**





### **Streetcar Line Plant Palette**





### SUN dry

idaho fescue, thick headed sedge wild strawberry, shrubby cinquefoil, shiny leaf spirea, bald hip rose, trailing snowberry, bearberry cotoneaster, kinnikinnik

### wet

sloug