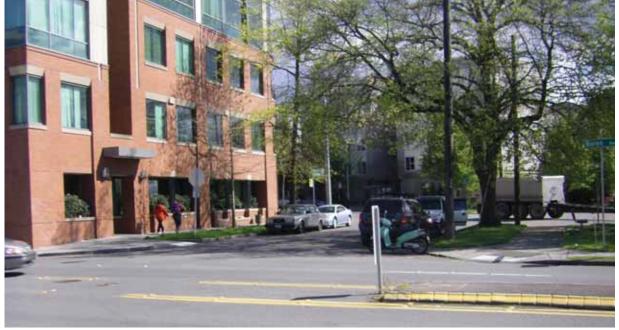

rees and New Landscape**





### **Streetcar Line Plant Palette**





### SUN dry

idaho fescue, thick headed sedge wild strawberry, shrubby cinquefoil, shiny leaf spirea, bald hip rose, trailing snowberry, bearberry cotoneaster, kinnikinnik

### wet

slough sedge, golden eyed grass, taper-tipped rush, small fruited strawberry, mountain spirea, kelsey dogwood

### **SHADE** dry

creeping oregon grape, sweet box, oak leaf hydrangea, vanilla leaf, sword fern, wood sorrel. twin flower

### wet

slough sedge, small fruited bullrush, piggy-back goat's beard, wild strawberry, creeping oregon





















































































































### **Marion Plaza Site Photos**











### **Marion Plaza Site Photos**































### Marion / Bolyston Plaza Concept Design







**PIXELS** 



## Marion / Bolyston Plaza Concept Design E. COLUMBIA STREET BROADWAY AVENUE











THRESHOLDS PIXELS BAFFLES





### **Terrace Plaza Site Plan**

















### Marion / Bolyston Plaza Site Plan

















### **Marion / Bolyston Plaza Site Sections**



section A



section B