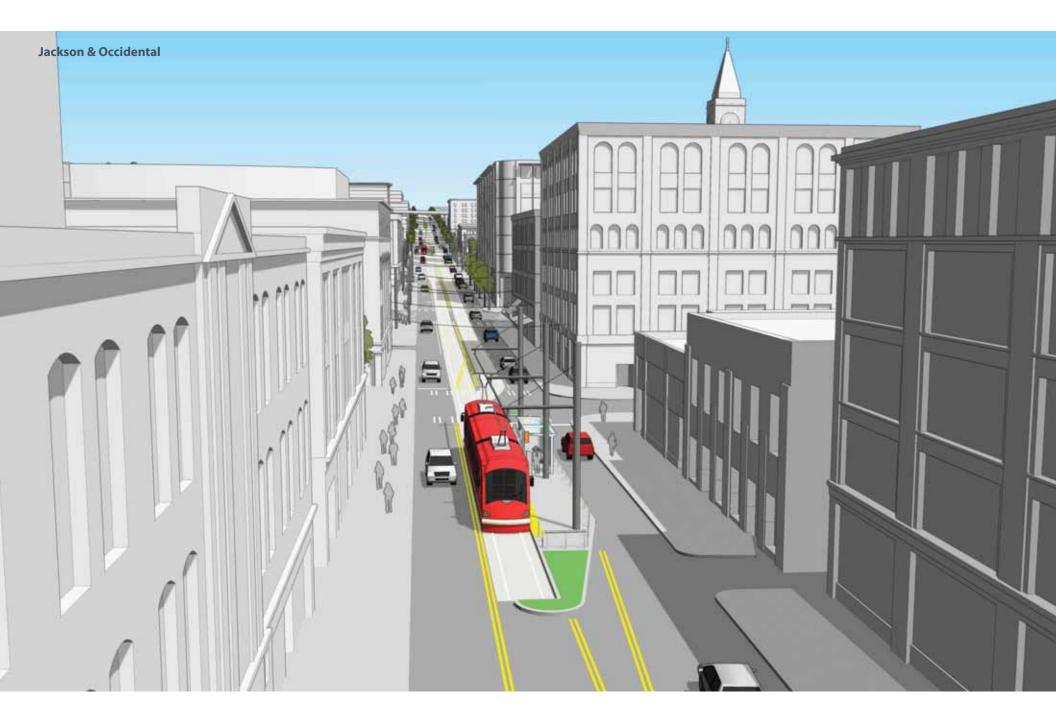

tcar Stop



#### **Blade Sign Options**







#### **Rails & Edges**

















#### **Broadway & E. Pine Streetcar Stop**



#### **Broadway & E. Pine Streetcar Stop**













# **Existing Trees and New Landscape**





### **Streetcar Line Plant Palette**





### SUN dry

idaho fescue, thick headed sedge wild strawberry, shrubby cinquefoil, shiny leaf spirea, bald hip rose, trailing snowberry, bearberry cotoneaster, kinnikinnik

### wet

slough sedge, golden eyed grass, taper-tipped rush, small fruited strawberry, mountain spirea, kelsey dogwood

### **SHADE** dry

creeping oregon grape, sweet box, oak leaf hydrangea, vanilla leaf, sword fern, wood sorrel. twin flower

### wet

slough sedge, small fruited bullrush, piggy-back goat's beard, wild strawberry, creeping oregon





















































































































### **Marion Plaza Site Photos**











### **Marion Plaza Site Photos**































### Marion / Bolyston Plaza Concept Design







**PIXELS** 



## Marion / Bolyston Plaza Concept Design E. COLUMBIA STREET BROADWAY AVENUE











THRESHOLDS PIXELS BAFFLES





### **Terrace Plaza Site Plan**

















### Marion / Bolyston Plaza Site Plan

















### **Marion / Bolyston Plaza Site Sections**



section A



section B