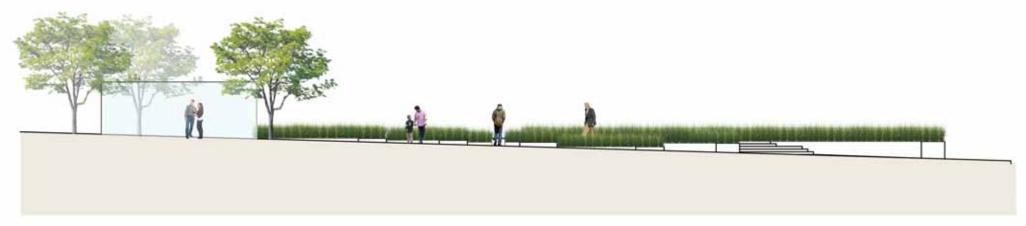

dogwood

### **SHADE** dry

creeping oregon grape, sweet box, oak leaf hydrangea, vanilla leaf, sword fern, wood sorrel. twin flower

### wet

slough sedge, small fruited bullrush, piggy-back goat's beard, wild strawberry, creeping oregon





















































































































### **Marion Plaza Site Photos**











### **Marion Plaza Site Photos**































### Marion / Bolyston Plaza Concept Design







**PIXELS** 



## Marion / Bolyston Plaza Concept Design E. COLUMBIA STREET BROADWAY AVENUE











THRESHOLDS PIXELS BAFFLES





### **Terrace Plaza Site Plan**

















### Marion / Bolyston Plaza Site Plan

















### **Marion / Bolyston Plaza Site Sections**



section A



section B