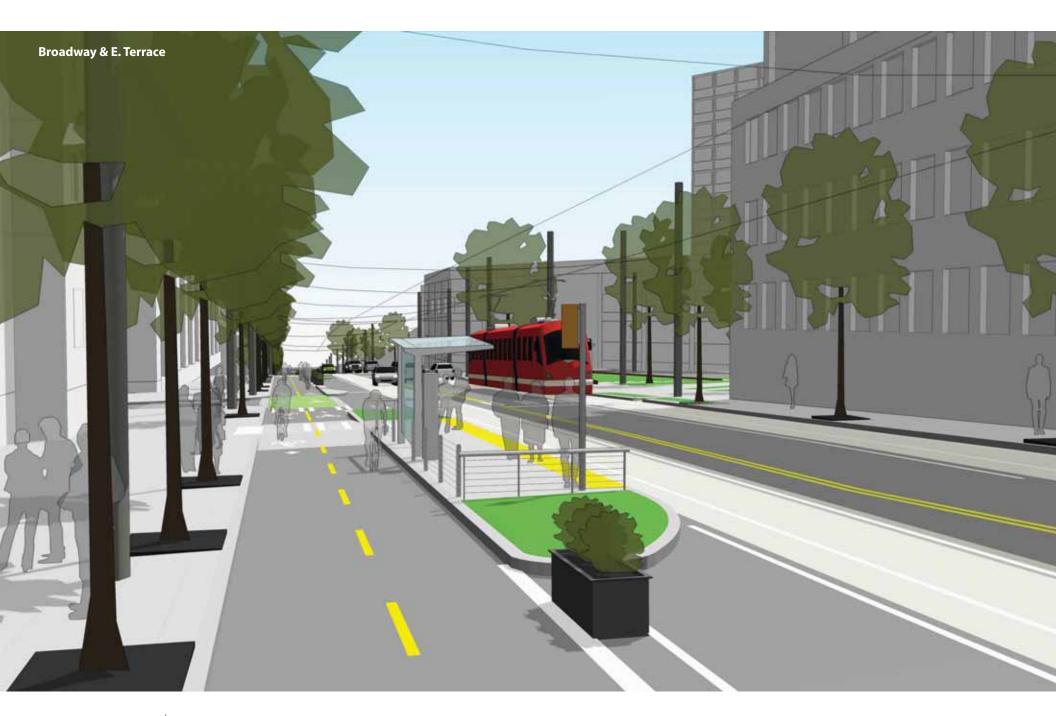

*Rails & Edges**

















#### **Broadway & E. Pine Streetcar Stop**



#### **Broadway & E. Pine Streetcar Stop**













# **Existing Trees and New Landscape**





### **Streetcar Line Plant Palette**





### SUN dry

idaho fescue, thick headed sedge wild strawberry, shrubby cinquefoil, shiny leaf spirea, bald hip rose, trailing snowberry, bearberry cotoneaster, kinnikinnik

### wet

slough sedge, golden eyed grass, taper-tipped rush, small fruited strawberry, mountain spirea, kelsey dogwood

### **SHADE** dry

creeping oregon grape, sweet box, oak leaf hydrangea, vanilla leaf, sword fern, wood sorrel. twin flower

### wet

slough sedge, small fruited bullrush, piggy-back goat's beard, wild strawberry, creeping oregon





















































































































### **Marion Plaza Site Photos**











### **Marion Plaza Site Photos**































### Marion / Bolyston Plaza Concept Design







**PIXELS** 



## Marion / Bolyston Plaza Concept Design E. COLUMBIA STREET BROADWAY AVENUE











THRESHOLDS PIXELS BAFFLES





### **Terrace Plaza Site Plan**

















### Marion / Bolyston Plaza Site Plan

















### **Marion / Bolyston Plaza Site Sections**



section A



section B