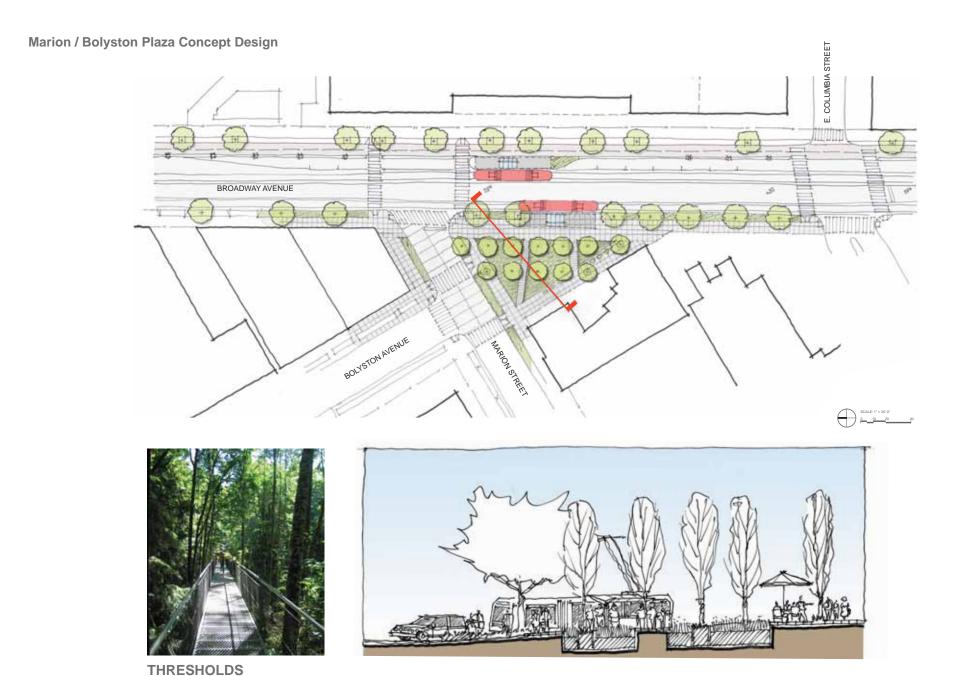

### Marion / Bolyston Plaza Concept Design

**PIXELS** 

## Marion / Bolyston Plaza Concept Design E. COLUMBIA STREET BROADWAY AVENUE

THRESHOLDS PIXELS BAFFLES