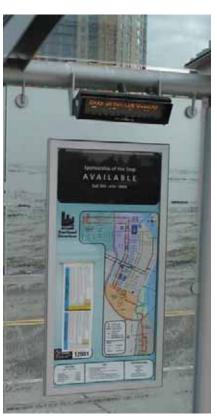

#### FIRST HILL STREETCAR



**INTRODUCTION** 

**ANALYSIS** 

**VISUAL SIMULATION** 

STREETCAR STOP DESIGN

MARION & TERRACE PLAZA ANALYSIS

MARION & TERRACE PLAZA DESIGN

THANK YOU



























## **Street Hierarchy** 14th Primary Secondary Neighborhood 12th Yesler Com. Center 5th Occidential































## **Stop Typologies** 14th **Center Station Side Station** 12th Yesler Com. Center 5th











Occidential





































# **Existing Trees and New Landscape** 12th Yesler Com. Center .. Occidential







### VISUAL SIMULATION











#### **Common Stop Features**































#### Crosswalks







#### **Platforms**















#### **Yesler & Broadway Paving Patterns**













Yesler Way & Broadway Streetcar Stop



#### **Blade Sign Options**







#### **Rails & Edges**

















#### **Broadway & E. Pine Streetcar Stop**



#### **Broadway & E. Pine Streetcar Stop**













# **Existing Trees and New Landscape**





### **Streetcar Line Plant Palette**





### SUN dry

idaho fescue, thick headed sedge wild strawberry, shrubby cinquefoil, shiny leaf spirea, bald hip rose, trailing snowberry, bearberry cotoneaster, kinnikinnik

### wet

slough sedge, golden eyed grass, taper-tipped rush, small fruited strawberry, mountain spirea, kelsey dogwood

### **SHADE** dry

creeping oregon grape, sweet box, oak leaf h