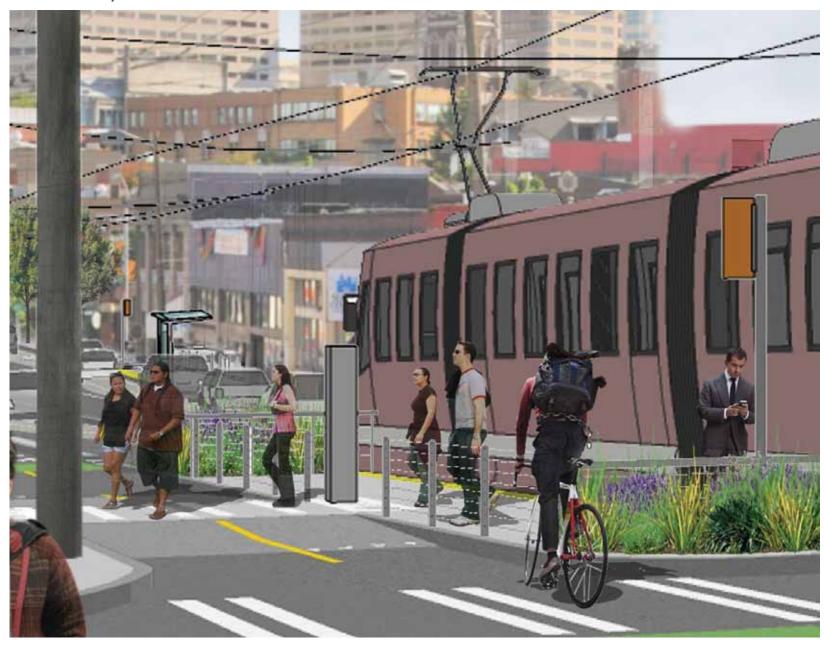

## **Street Hierarchy** 14th Primary Secondary Neighborhood 12th Yesler Com. Center 5th Occidential































## **Stop Typologies** 14th **Center Station Side Station** 12th Yesler Com. Center 5th











Occidential





































# **Existing Trees and New Landscape** 12th Yesler Com. Center .. Occidential







### VISUAL SIMULATION











#### **Common Stop Features**































#### Crosswalks







#### **Platforms**















#### **Yesler & Broadway Paving Patterns**













Yesler Way & Broadway Streetcar Stop



#### **Blade Sign Options**







#### **Rails & Edges**

















#### **Broadway & E. Pine Streetcar Stop**



#### **Broadway & E. Pine Streetcar Stop**













# **Existing Trees and New Landscape**





### **Streetcar Line Plant Palette**





### SUN dry

idaho fescue, thick headed sedge wild strawberry, shrubby cinquefoil, shiny leaf spirea, bald hip rose, trailing snowberry, bearberry cotoneaster, kinnikinnik

### wet

slough sedge, golden eyed grass, taper-tipped rush, small fruited strawberry, mountain spirea, kelsey dogwood

### **SHADE** dry

creeping oregon grape, sweet box, oak leaf hydrangea, vanilla leaf, sword fern, wood sorrel. twin flower

### wet

slough sedge, small fruited bullrush, piggy-back goat's beard, wild strawberry, creeping oregon





















































































































### **Marion Plaza Site Photos**











### **Marion Plaza