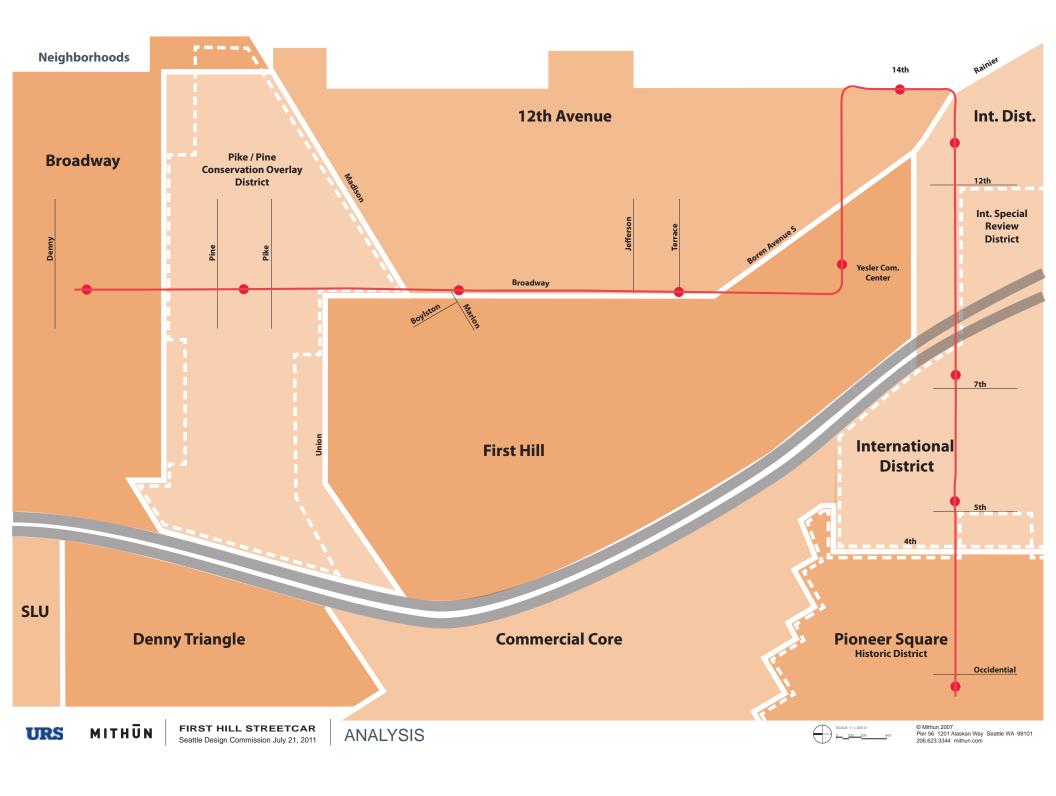

## **Street Hierarchy** 14th Primary Secondary Neighborhood 12th Yesler Com. Center 5th Occidential

## **Stop Typologies** 14th **Center Station Side Station** 12th Yesler Com. Center 5th

Occidential

# **Existing Trees and New Landscape** 12th Yesler Com. Center .. Occidential