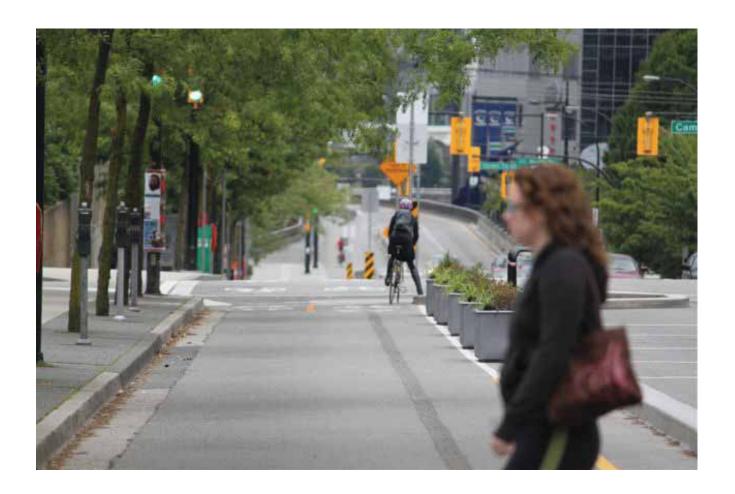

ing oregon grape, sweet box, oak leaf hydrangea, vanilla leaf, sword fern, wood sorrel. twin flower

### wet

slough sedge, small fruited bullrush, piggy-back goat's beard, wild strawberry, creeping oregon





















































































































### **Marion Plaza Site Photos**











### **Marion Plaza Site Photos**































### Marion / Bolyston Plaza Concept Design







**PIXELS** 



## Marion / Bolyston Plaza Concept Design E. COLUMBIA STREET BROADWAY AVENUE











THRESHOLDS PIXELS BAFFLES





### **Terrace Plaza Site Plan**

















### Marion / Bolyston Plaza Site Plan

















### **Marion / Bolyston Plaza Site Sections**



section A



section B