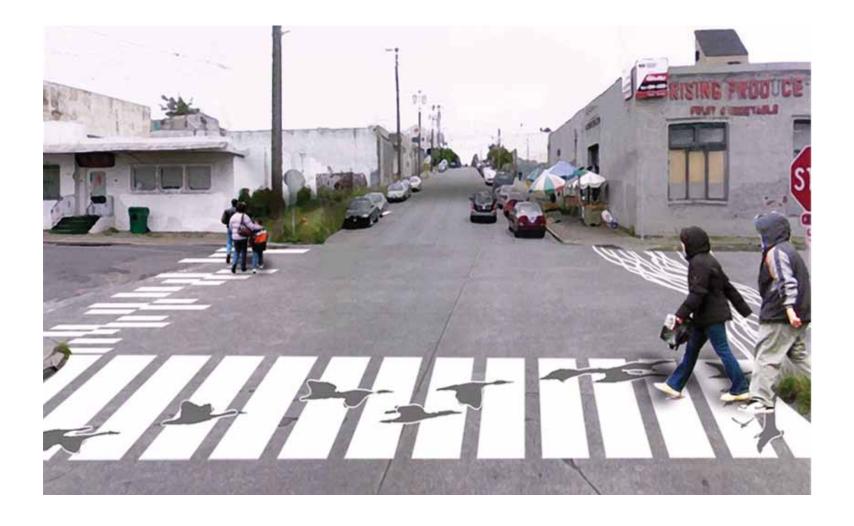

#### FIRST HILL STREETCAR



**INTRODUCTION** 

**ANALYSIS** 

**VISUAL SIMULATION** 

STREETCAR STOP DESIGN

MARION & TERRACE PLAZA ANALYSIS

MARION & TERRACE PLAZA DESIGN

THANK YOU



























## **Street Hierarchy** 14th Primary Secondary Neighborhood 12th Yesler Com. Center 5th Occidential































## **Stop Typologies** 14th **Center Station Side Station** 12th Yesler Com. Center 5th











Occidential





































# **Existing Trees and New Landscape** 12th Yesler Com. Center .. Occidential







### VISUAL SIMULATION











#### **Common Stop Features**































#### Crosswalks







#### **Platforms**















#### **Yesler & Broadway Paving Patterns**













Yesler Way & Broadway Streetcar Stop



#### **Blade Sign Options**







#### **Rails & Edges**

















#### **Broadway & E. Pine Streetcar Stop**



#### **Broadway & E. Pine Streetcar Stop**













# **Existing Trees and New Landscape**





### **Streetcar Line Plant Palette**





### SUN dry

idaho fescue, thick headed sedge wild strawberry, shrubby cinquefoil, shiny leaf spirea, bald hip rose, trailing snowberry, bearberry cotoneaster, kinnikinnik

### wet

slough sedge, golden eyed grass, taper-tipped rush, small fruited strawberry, mountain spirea, kelsey dogwood

### **SHADE** dry

creeping oregon grape, sweet box, oak leaf hydrangea, vanilla leaf, sword fern, wood sorr