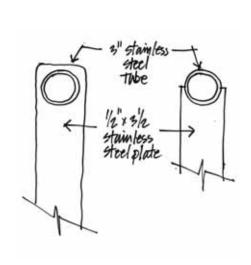

REETCAR STOP DESIGN

MARION & TERRACE PLAZA ANALYSIS

MARION & TERRACE PLAZA DESIGN

THANK YOU



























## **Street Hierarchy** 14th Primary Secondary Neighborhood 12th Yesler Com. Center 5th Occidential































## **Stop Typologies** 14th **Center Station Side Station** 12th Yesler Com. Center 5th











Occidential





































# **Existing Trees and New Landscape** 12th Yesler Com. Center .. Occidential







### VISUAL SIMULATION











#### **Common Stop Features**































#### Crosswalks







#### **Platforms**















#### **Yesler & Broadway Paving Patterns**













Yesler Way & Broadway Streetcar Stop



#### **Blade Sign Options**







#### **Rails & Edges**

















#### **Broadway & E. Pine Streetcar Stop**



#### **Broadway & E. Pine Streetcar Stop**













# **Existing Trees and New Landscape**





### **Streetcar Line Plant Palette**





### SUN dry

idaho fescue, thick headed sedge wild strawberry, shrubby cinquefoil, shiny leaf spirea, bald hip rose, trailing snowberry, bearberry cotoneaster, kinnikinnik

### wet

slough sedge, golden eyed grass, taper-tipped rush, small fruited strawberry, mountain spirea, kelsey dogwood

### **SHADE** dry

creeping oregon grape, sweet box, oak leaf hydrangea, vanilla leaf, sword fern, wood sorrel. twin flower

### wet

slough sedge, small fruited bullrush, piggy-back goat's beard, wild strawberry, creeping oregon