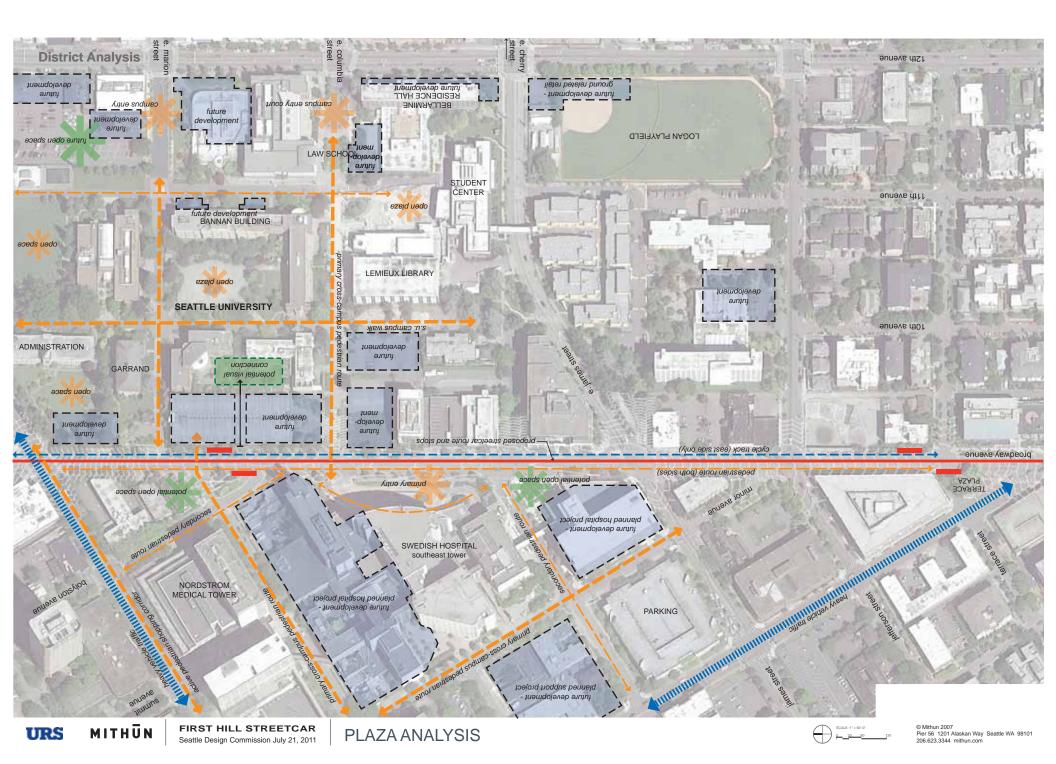

*Broadway & E. Pine Streetcar Stop**



#### **Broadway & E. Pine Streetcar Stop**













# **Existing Trees and New Landscape**





### **Streetcar Line Plant Palette**





### SUN dry

idaho fescue, thick headed sedge wild strawberry, shrubby cinquefoil, shiny leaf spirea, bald hip rose, trailing snowberry, bearberry cotoneaster, kinnikinnik

### wet

slough sedge, golden eyed grass, taper-tipped rush, small fruited strawberry, mountain spirea, kelsey dogwood

### **SHADE** dry

creeping oregon grape, sweet box, oak leaf hydrangea, vanilla leaf, sword fern, wood sorrel. twin flower

### wet

slough sedge, small fruited bullrush, piggy-back goat's beard, wild strawberry, creeping oregon





















































































































### **Marion Plaza Site Photos**











### **Marion Plaza Site Photos**































### Marion / Bolyston Plaza Concept Design







**PIXELS** 



## Marion / Bolyston Plaza Concept Design E. COLUMBIA STREET BROADWAY AVENUE











THRESHOLDS PIXELS BAFFLES





### **Terrace Plaza Site Plan**

















### Marion / Bolyston Plaza Site Plan

















### **Marion / Bolyston Plaza Site Sections**



section A



section B