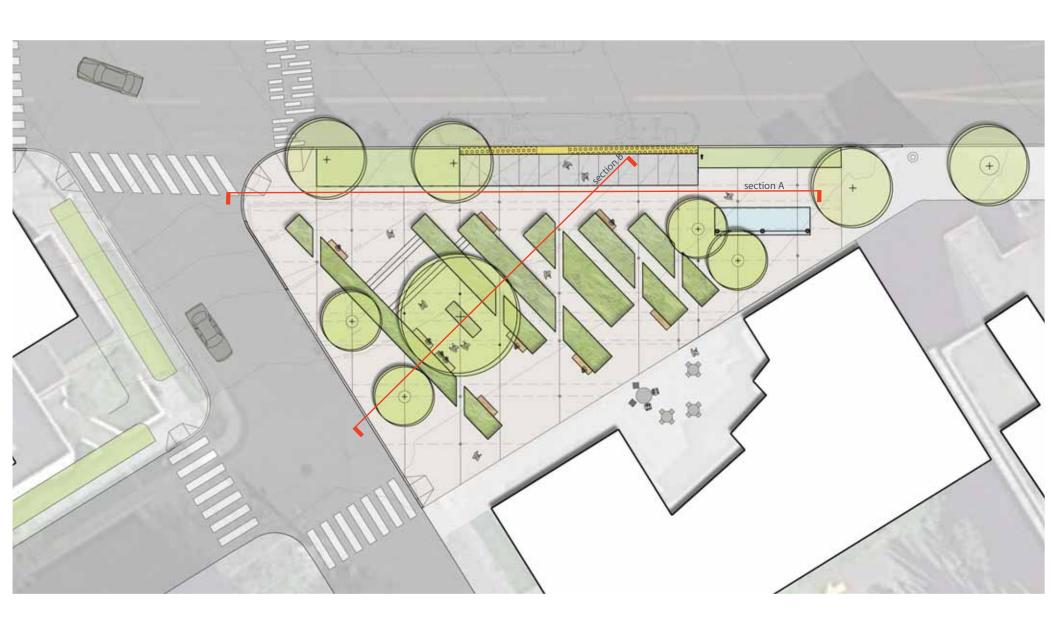

rush, small fruited strawberry, mountain spirea, kelsey dogwood

### **SHADE** dry

creeping oregon grape, sweet box, oak leaf hydrangea, vanilla leaf, sword fern, wood sorrel. twin flower

### wet

slough sedge, small fruited bullrush, piggy-back goat's beard, wild strawberry, creeping oregon





















































































































### **Marion Plaza Site Photos**











### **Marion Plaza Site Photos**































### Marion / Bolyston Plaza Concept Design







**PIXELS** 



## Marion / Bolyston Plaza Concept Design E. COLUMBIA STREET BROADWAY AVENUE











THRESHOLDS PIXELS BAFFLES





### **Terrace Plaza Site Plan**

















### Marion / Bolyston Plaza Site Plan

















### **Marion / Bolyston Plaza Site Sections**



section A



section B