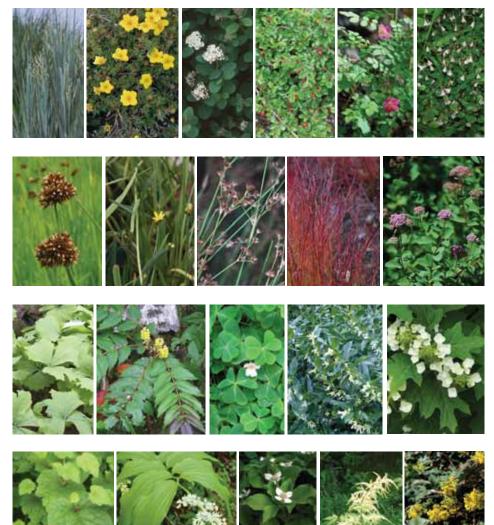

### **Streetcar Line Plant Palette**

### SUN dry

idaho fescue, thick headed sedge wild strawberry, shrubby cinquefoil, shiny leaf spirea, bald hip rose, trailing snowberry, bearberry cotoneaster, kinnikinnik

### wet

slough sedge, golden eyed grass, taper-tipped rush, small fruited strawberry, mountain spirea, kelsey dogwood

### **SHADE** dry

creeping oregon grape, sweet box, oak leaf hydrangea, vanilla leaf, sword fern, wood sorrel. twin flower

### wet

slough sedge, small fruited bullrush, piggy-back goat's beard, wild strawberry, creeping oregon