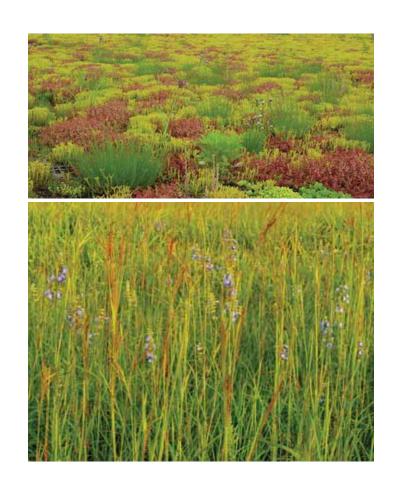

### **Streetcar Line Plant Palette**

### SUN dry

idaho fescue, thick headed sedge wild strawberry, shrubby cinquefoil, shiny leaf spirea, bald hip rose, trailing snowberry, bearberry cotoneaster, kinnikinnik

### wet

slough sedge, golden eyed grass, taper-tipped rush, small fruited strawberry, mountain spirea, kelsey dogwood