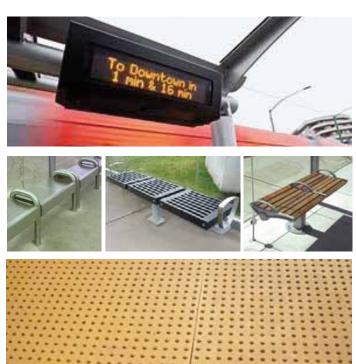

#### FIRST HILL STREETCAR



**INTRODUCTION** 

**ANALYSIS** 

**VISUAL SIMULATION** 

STREETCAR STOP DESIGN

MARION & TERRACE PLAZA ANALYSIS

MARION & TERRACE PLAZA DESIGN

THANK YOU



























## **Street Hierarchy** 14th Primary Secondary Neighborhood 12th Yesler Com. Center 5th Occidential































## **Stop Typologies** 14th **Center Station Side Station** 12th Yesler Com. Center 5th











Occidential





































# **Existing Trees and New Landscape** 12th Yesler Com. Center .. Occidential







### VISUAL SIMULATION











#### **Common Stop Features**































#### Crosswalks







#### **Platforms**















#### **Yesler & Broadway Paving Patterns**













Yesler Way & Broadway Streetcar Stop



#### **Blade Sign Options**







#### **Rails & Edges**

















#### **Broadway & E. Pine Streetcar Stop**



#### **Broadway & E. Pine Streetcar Stop**













# **Existing Trees and New Landscape**





### **Streetcar Line Plant Palette**





### SUN dry

idaho fescue, thick headed sedge wild strawberry, shrubby cinquefoil, shiny leaf spirea, bald hip rose, trailing snowberry, bearberry cotoneaster, kinnikinnik

### wet

slough sedge, golden eyed grass, taper-tipped rush, small fruited strawberry, mountain spirea, kelsey dogwood

### **SHADE** dry

creeping oregon grape, sweet box, oak leaf hyd