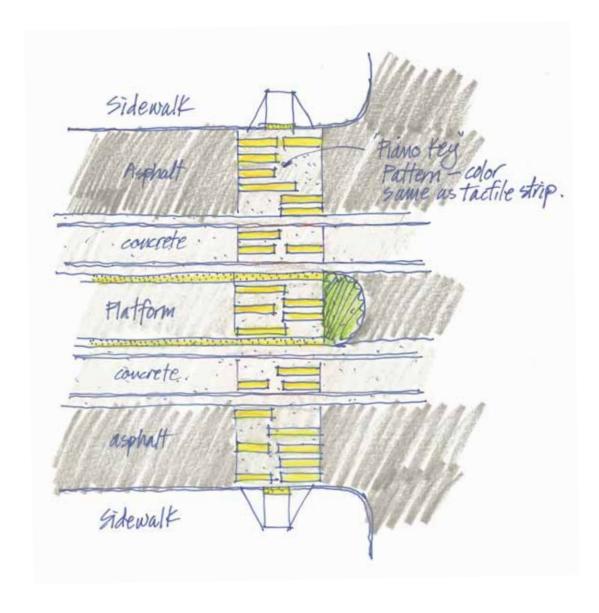

#### FIRST HILL STREETCAR



**INTRODUCTION** 

**ANALYSIS** 

**VISUAL SIMULATION** 

STREETCAR STOP DESIGN

MARION & TERRACE PLAZA ANALYSIS

MARION & TERRACE PLAZA DESIGN

THANK YOU



























## **Street Hierarchy** 14th Primary Secondary Neighborhood 12th Yesler Com. Center 5th Occidential































## **Stop Typologies** 14th **Center Station Side Station** 12th Yesler Com. Center 5th











Occidential





































# **Existing Trees and New Landscape** 12th Yesler Com. Center .. Occidential







### VISUAL SIMULATION











#### **Common Stop Features**































#### Crosswalks







#### **Platforms**















#### **Yesler & Broadway Paving Patterns**













Yesler Way & Broadway Streetcar Stop



#### **Blade Sign Options**







#### **Rails & Edges**

















#### **Broadway & E. Pine Streetcar Stop**



#### **Broadway & E. Pine Streetcar Stop**













# **Existing Trees and New Landscape**





### **Streetcar Line Plant Palette**





### SUN dry

idaho fescue, thick headed sedge wild strawberry, shrubby cinquefoil, shiny leaf spirea, bald hip rose, trailing snowberry, bearberry cotoneaster, kinnikinnik

### wet

slough sedge, golden eyed grass, taper-tipped rush, small fruited strawberry, mountain spirea, kelsey dogwood

### **SHADE** dry

creeping oregon grape, sweet box, oak leaf hydrangea, vanilla leaf,