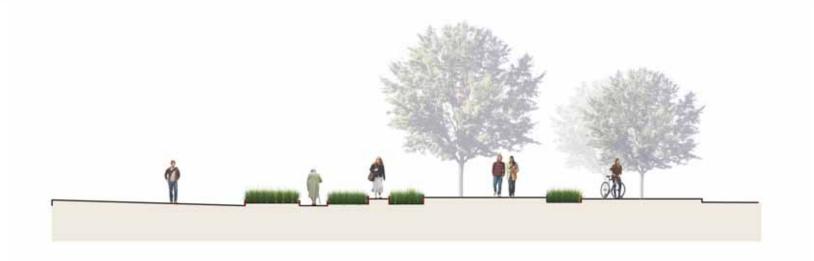

**SHADE** dry

creeping oregon grape, sweet box, oak leaf hydrangea, vanilla leaf, sword fern, wood sorrel. twin flower

### wet

slough sedge, small fruited bullrush, piggy-back goat's beard, wild strawberry, creeping oregon





















































































































### **Marion Plaza Site Photos**











### **Marion Plaza Site Photos**































### Marion / Bolyston Plaza Concept Design







**PIXELS** 



## Marion / Bolyston Plaza Concept Design E. COLUMBIA STREET BROADWAY AVENUE











THRESHOLDS PIXELS BAFFLES





### **Terrace Plaza Site Plan**

















### Marion / Bolyston Plaza Site Plan

















### **Marion / Bolyston Plaza Site Sections**



section A



section B