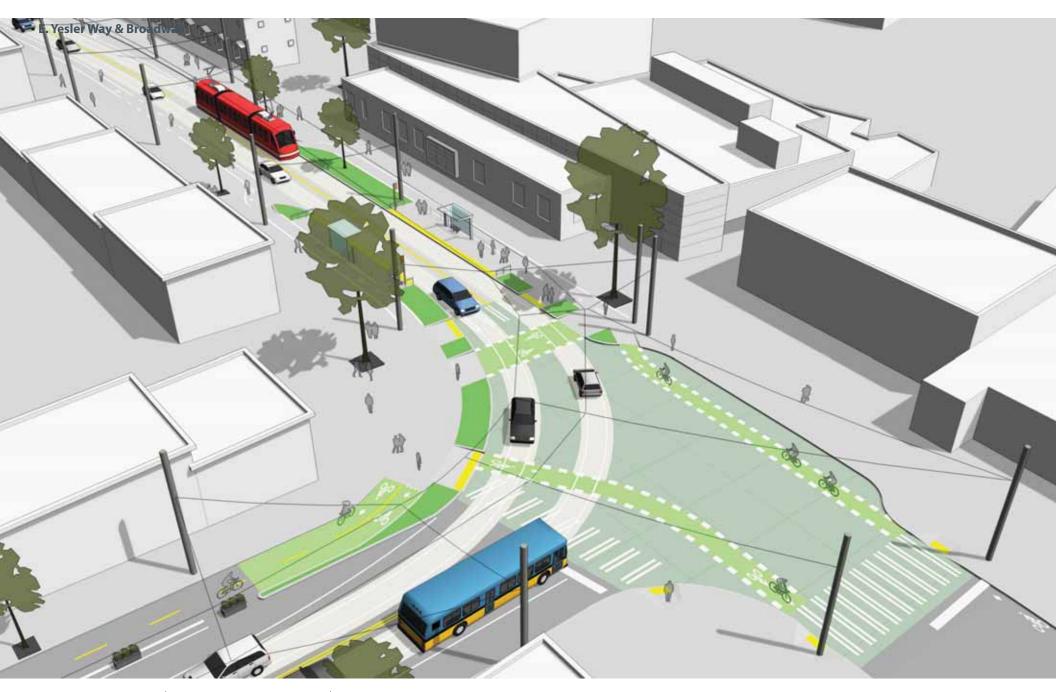

#### **Yesler & Broadway Paving Patterns**

Yesler Way & Broadway Streetcar Stop