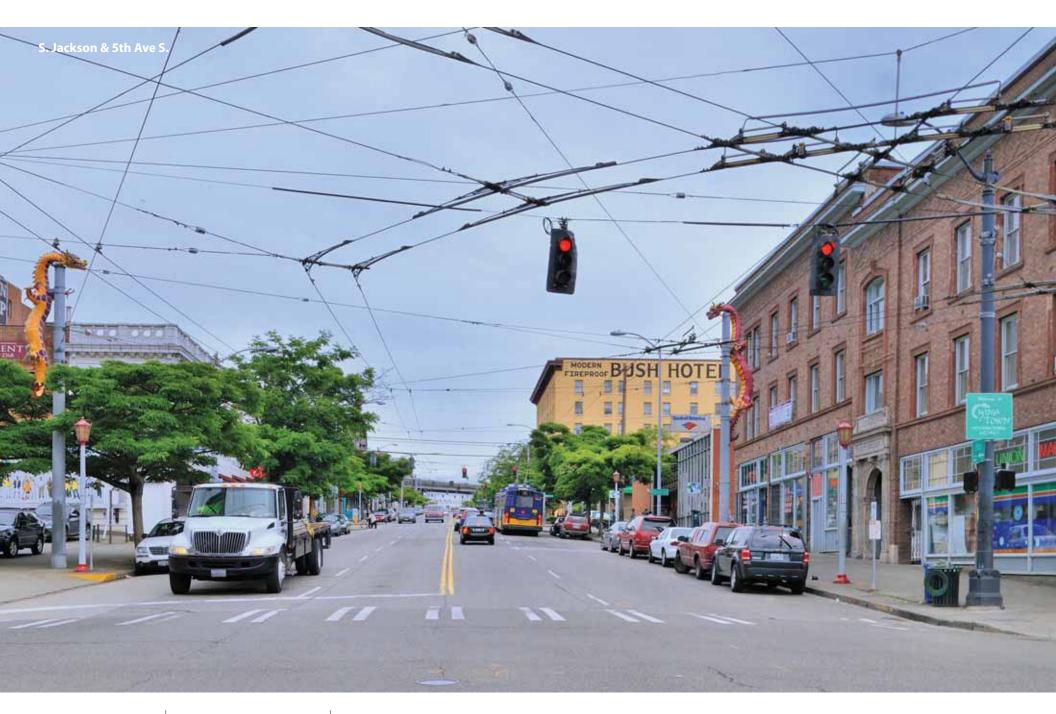

#### FIRST HILL STREETCAR



**INTRODUCTION** 

**ANALYSIS** 

**VISUAL SIMULATION** 

STREETCAR STOP DESIGN

MARION & TERRACE PLAZA ANALYSIS

MARION & TERRACE PLAZA DESIGN

THANK YOU



























## **Street Hierarchy** 14th Primary Secondary Neighborhood 12th Yesler Com. Center 5th Occidential































## **Stop Typologies** 14th **Center Station Side Station** 12th Yesler Com. Center 5th











Occidential





































# **Existing Trees and New Landscape** 12th Yesler Com. Center .. Occidential







### VISUAL SIMULATION











#### **Common Stop Features**































#### Crosswalks







#### **Platforms**















#### **Yesler & Broadway Paving Patterns**













Yesler Way & Broadway Streetcar Stop



#### **Blade Sign Options**







#### **Rails & Edges**

















#### **Broadway & E. Pine Streetcar Stop**



#### **Broadway & E. Pine Streetcar Stop**













# **Existing Trees and New Landscape**





### **Streetcar Line Plant Palette**





### SUN dry

idaho fescue, thick headed sedge wild strawberry, shrubby cinquefoil, shiny leaf spirea, bald hip rose, trailing snowberry, bearberry cotoneaster, kinnikinn