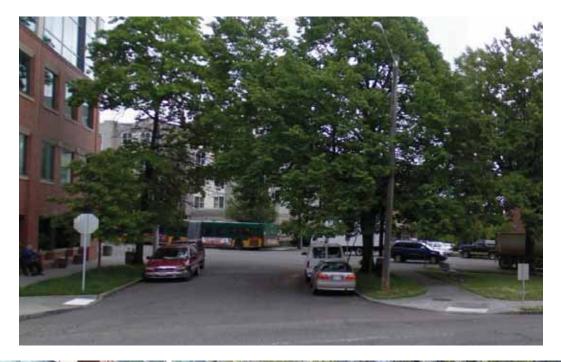

Trees and New Landscape**





### **Streetcar Line Plant Palette**





### SUN dry

idaho fescue, thick headed sedge wild strawberry, shrubby cinquefoil, shiny leaf spirea, bald hip rose, trailing snowberry, bearberry cotoneaster, kinnikinnik

### wet

slough sedge, golden eyed grass, taper-tipped rush, small fruited strawberry, mountain spirea, kelsey dogwood

### **SHADE** dry

creeping oregon grape, sweet box, oak leaf hydrangea, vanilla leaf, sword fern, wood sorrel. twin flower

### wet

slough sedge, small fruited bullrush, piggy-back goat's beard, wild strawberry, creeping oregon





















































































































### **Marion Plaza Site Photos**











### **Marion Plaza Site Photos**































### Marion / Bolyston Plaza Concept Design







**PIXELS** 



## Marion / Bolyston Plaza Concept Design E. COLUMBIA STREET BROADWAY AVENUE











THRESHOLDS PIXELS BAFFLES





### **Terrace Plaza Site Plan**

















### Marion / Bolyston Plaza Site Plan

















### **Marion / Bolyston Plaza Site Sections**



section A



section B