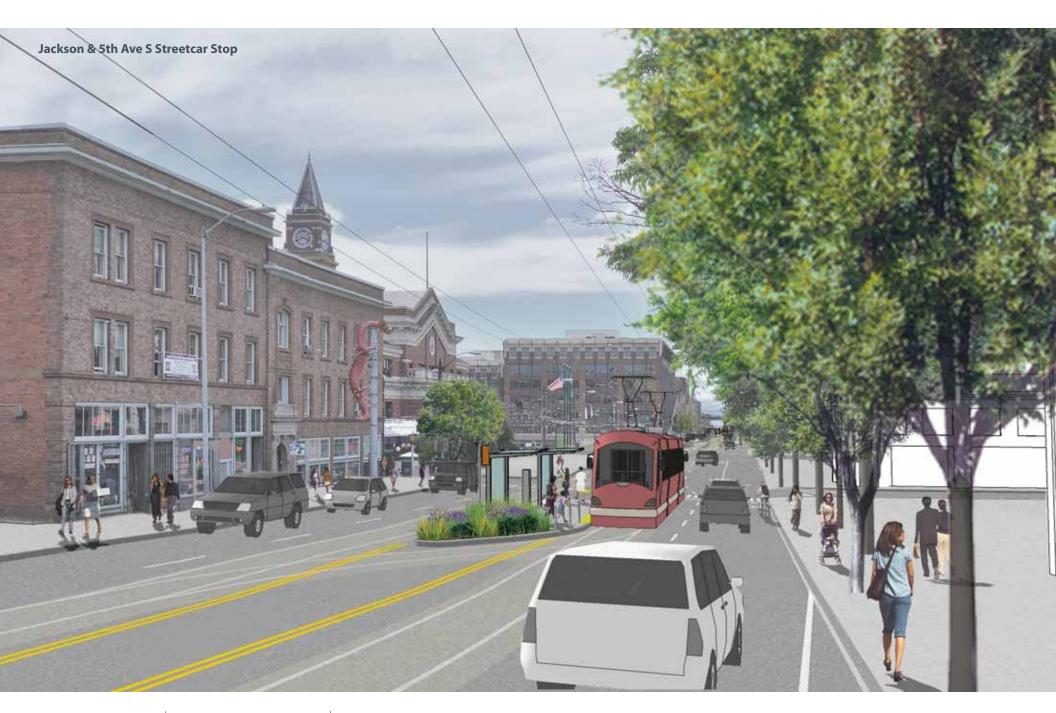

#### FIRST HILL STREETCAR



**INTRODUCTION** 

**ANALYSIS** 

**VISUAL SIMULATION** 

STREETCAR STOP DESIGN

MARION & TERRACE PLAZA ANALYSIS

MARION & TERRACE PLAZA DESIGN

THANK YOU



























## **Street Hierarchy** 14th Primary Secondary Neighborhood 12th Yesler Com. Center 5th Occidential































## **Stop Typologies** 14th **Center Station Side Station** 12th Yesler Com. Center 5th











Occidential





































# **Existing Trees and New Landscape** 12th Yesler Com. Center .. Occidential







### VISUAL SIMULATION











#### **Common Stop Features**































#### Crosswalks







#### **Platforms**















#### **Yesler & Broadway Paving Patterns**













Yesler Way & Broadway Streetcar Stop



#### **Blade Sign Options**







#### **Rails & Edges**

















#### **Broadway & E. Pine Streetcar Stop**



#### **Broadway & E. Pine Streetcar Stop**













# **Existing Trees and New Landscape**





### **Streetcar Line Plant Palette**





### SUN dry

idaho fescue, thick headed sedge wild strawberry, shrubby cinquefoil, shiny leaf spirea, bald hip rose, trailing snowberry, bearberry cotoneaster, kinnikinnik

### wet

slough sedge, golden eyed grass, taper-tipped rush, small fruited strawberry, mountain spirea, kelsey dogwood

### **SHADE** dry

creeping oregon grape, sweet box, oak leaf hydrangea, vani