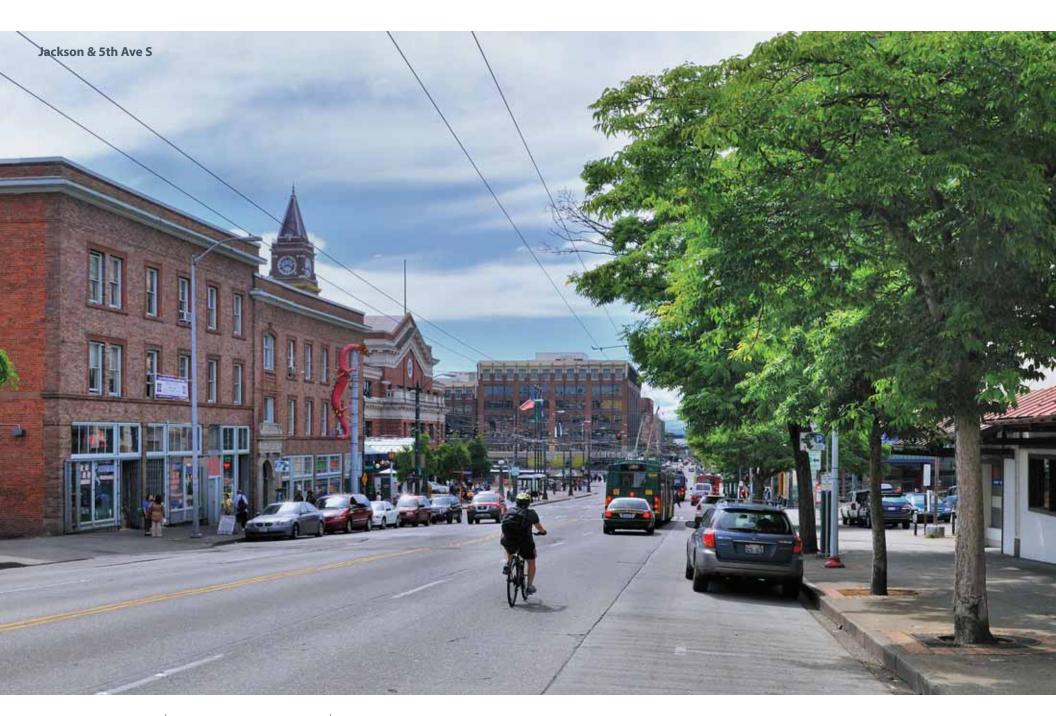

#### FIRST HILL STREETCAR



**INTRODUCTION** 

**ANALYSIS** 

**VISUAL SIMULATION** 

STREETCAR STOP DESIGN

MARION & TERRACE PLAZA ANALYSIS

MARION & TERRACE PLAZA DESIGN

THANK YOU



























## **Street Hierarchy** 14th Primary Secondary Neighborhood 12th Yesler Com. Center 5th Occidential































## **Stop Typologies** 14th **Center Station Side Station** 12th Yesler Com. Center 5th











Occidential





































# **Existing Trees and New Landscape** 12th Yesler Com. Center .. Occidential







### VISUAL SIMULATION











#### **Common Stop Features**































#### Crosswalks







#### **Platforms**















#### **Yesler & Broadway Paving Patterns**













Yesler Way & Broadway Streetcar Stop



#### **Blade Sign Options**







#### **Rails & Edges**

















#### **Broadway & E. Pine Streetcar Stop**



#### **Broadway & E. Pine Streetcar Stop**













# **Existing Trees and New Landscape**





### **Streetcar Line Plant Palette**





### SUN dry

idaho fescue, thick headed sedge wild strawberry, shrubby cinquefoil, shiny leaf spirea, bald hip rose, trailing snowberry, bearberry cotoneaster, kinnikinnik

### wet

slough sedge, golden eyed grass, taper-tipped rush, small fruited strawberry, mountain spirea, kelsey dogwood

### **SHADE** dry

creeping oregon grape, sweet box, oak leaf hydrangea