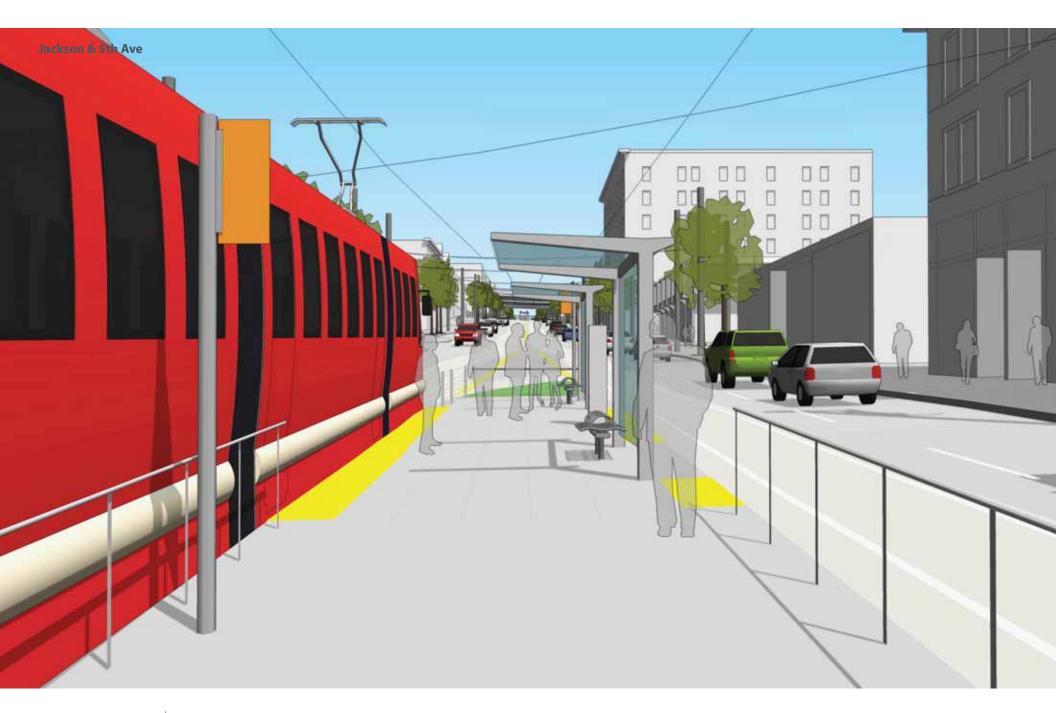

top



#### **Blade Sign Options**







#### **Rails & Edges**

















#### **Broadway & E. Pine Streetcar Stop**



#### **Broadway & E. Pine Streetcar Stop**













# **Existing Trees and New Landscape**





### **Streetcar Line Plant Palette**





### SUN dry

idaho fescue, thick headed sedge wild strawberry, shrubby cinquefoil, shiny leaf spirea, bald hip rose, trailing snowberry, bearberry cotoneaster, kinnikinnik

### wet

slough sedge, golden eyed grass, taper-tipped rush, small fruited strawberry, mountain spirea, kelsey dogwood

### **SHADE** dry

creeping oregon grape, sweet box, oak leaf hydrangea, vanilla leaf, sword fern, wood sorrel. twin flower

### wet

slough sedge, small fruited bullrush, piggy-back goat's beard, wild strawberry, creeping oregon





















































































































### **Marion Plaza Site Photos**











### **Marion Plaza Site Photos**































### Marion / Bolyston Plaza Concept Design







**PIXELS** 



## Marion / Bolyston Plaza Concept Design E. COLUMBIA STREET BROADWAY AVENUE











THRESHOLDS PIXELS BAFFLES





### **Terrace Plaza Site Plan**

















### Marion / Bolyston Plaza Site Plan

















### **Marion / Bolyston Plaza Site Sections**



section A



section B