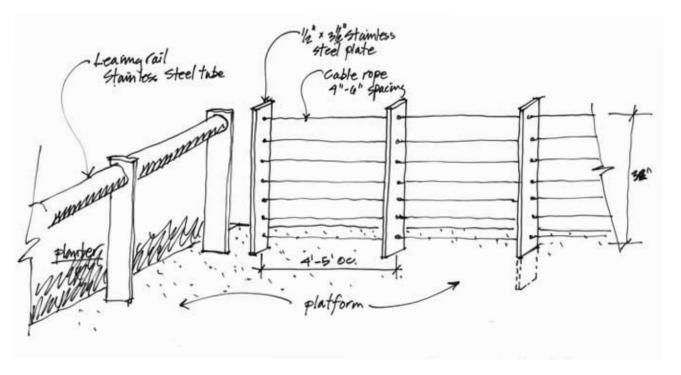

ETCAR STOP DESIGN

MARION & TERRACE PLAZA ANALYSIS

MARION & TERRACE PLAZA DESIGN

THANK YOU



























## **Street Hierarchy** 14th Primary Secondary Neighborhood 12th Yesler Com. Center 5th Occidential































## **Stop Typologies** 14th **Center Station Side Station** 12th Yesler Com. Center 5th











Occidential





































# **Existing Trees and New Landscape** 12th Yesler Com. Center .. Occidential







### VISUAL SIMULATION











#### **Common Stop Features**































#### Crosswalks







#### **Platforms**















#### **Yesler & Broadway Paving Patterns**













Yesler Way & Broadway Streetcar Stop



#### **Blade Sign Options**







#### **Rails & Edges**

















#### **Broadway & E. Pine Streetcar Stop**



#### **Broadway & E. Pine Streetcar Stop**













# **Existing Trees and New Landscape**





### **Streetcar Line Plant Palette**





### SUN dry

idaho fescue, thick headed sedge wild strawberry, shrubby cinquefoil, shiny leaf spirea, bald hip rose, trailing snowberry, bearberry cotoneaster, kinnikinnik

### wet

slough sedge, golden eyed grass, taper-tipped rush, small fruited strawberry, mountain spirea, kelsey dogwood

### **SHADE** dry

creeping oregon grape, sweet box, oak leaf hydrangea, vanilla leaf, sword fern, wood sorrel. twin flower

### wet

slough sedge, small fruited bullrush, piggy-back goat's beard, wild strawberry, creeping oregon