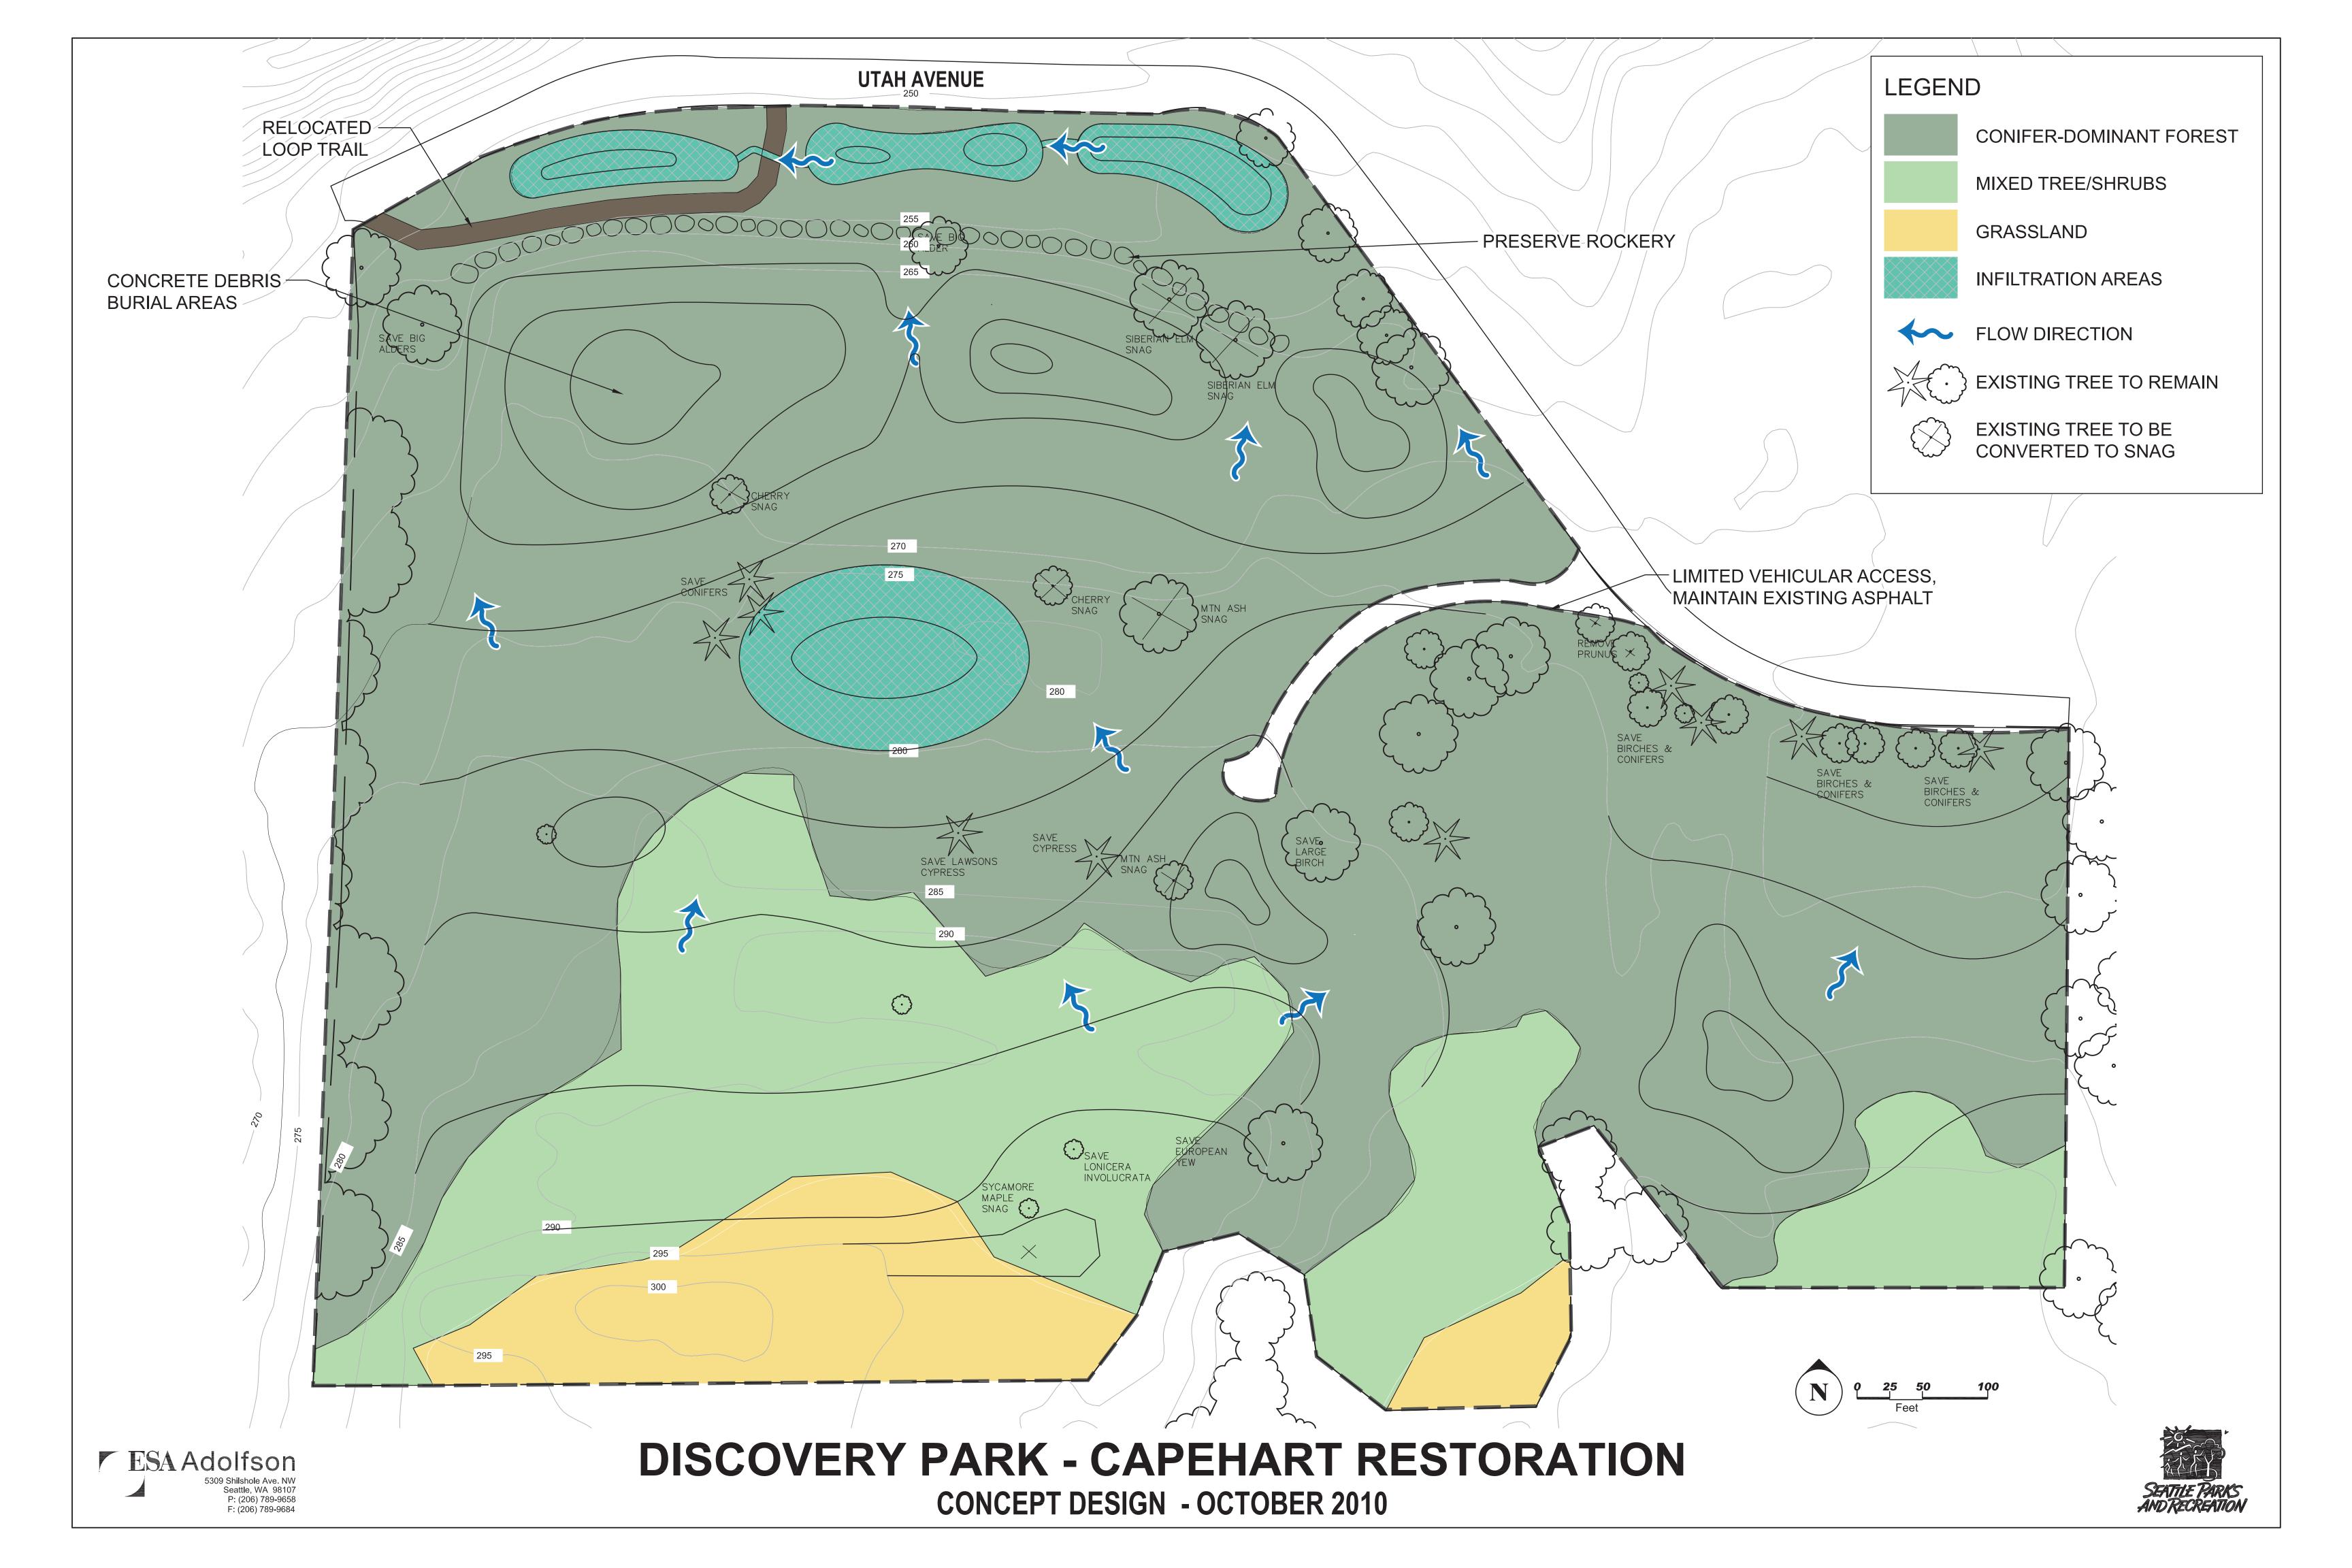

PLANTING SCHEDULE

SCIENTIFIC NAME

COMMON NAME

Douglas fir

Grand fir

Shore pine

Douglas fir

Western hemlock

Western hemlock

CONIFEROUS—DOMINANT MIXED TREES
Acer macrophyllum Big leaf maple Alnus rubra Red alder Arbutus menziesii Pacific madrone Cornus nuttallii Pacific dogwood Pinus contorta Shore pine

Pseudotsuga menziesii Tsuga heterophylla

TREE/SHRUB MIX Alnus rubra Red alder Amelanchier alnifolia Serviceberry Arbutus menziesii Pacific madrone Pacific dogwood Cornus nuttallii Gaultheria shallon Salal Holodiscus discolor Oceanspray Pinus contorta Shore pine Pseudotsuga menziesii Douglas fir Ribes sanguineum Red-flowering currant Bald-hip rose Rosa gymnocarpa Symphoricarpos albus Snowberry

GRASSLAND to be determined

INFILTRATION AREAS

Pseudotsuga menziesii

Tsuga heterophylla

Abies grandis

Pinus contorta

SEED ALL AREAS OF DISTURBED SOIL WITH THE FOLLOWING MIX: to be determined

>>>CAUTION< **CALL BEFORE YOU DIG!** 