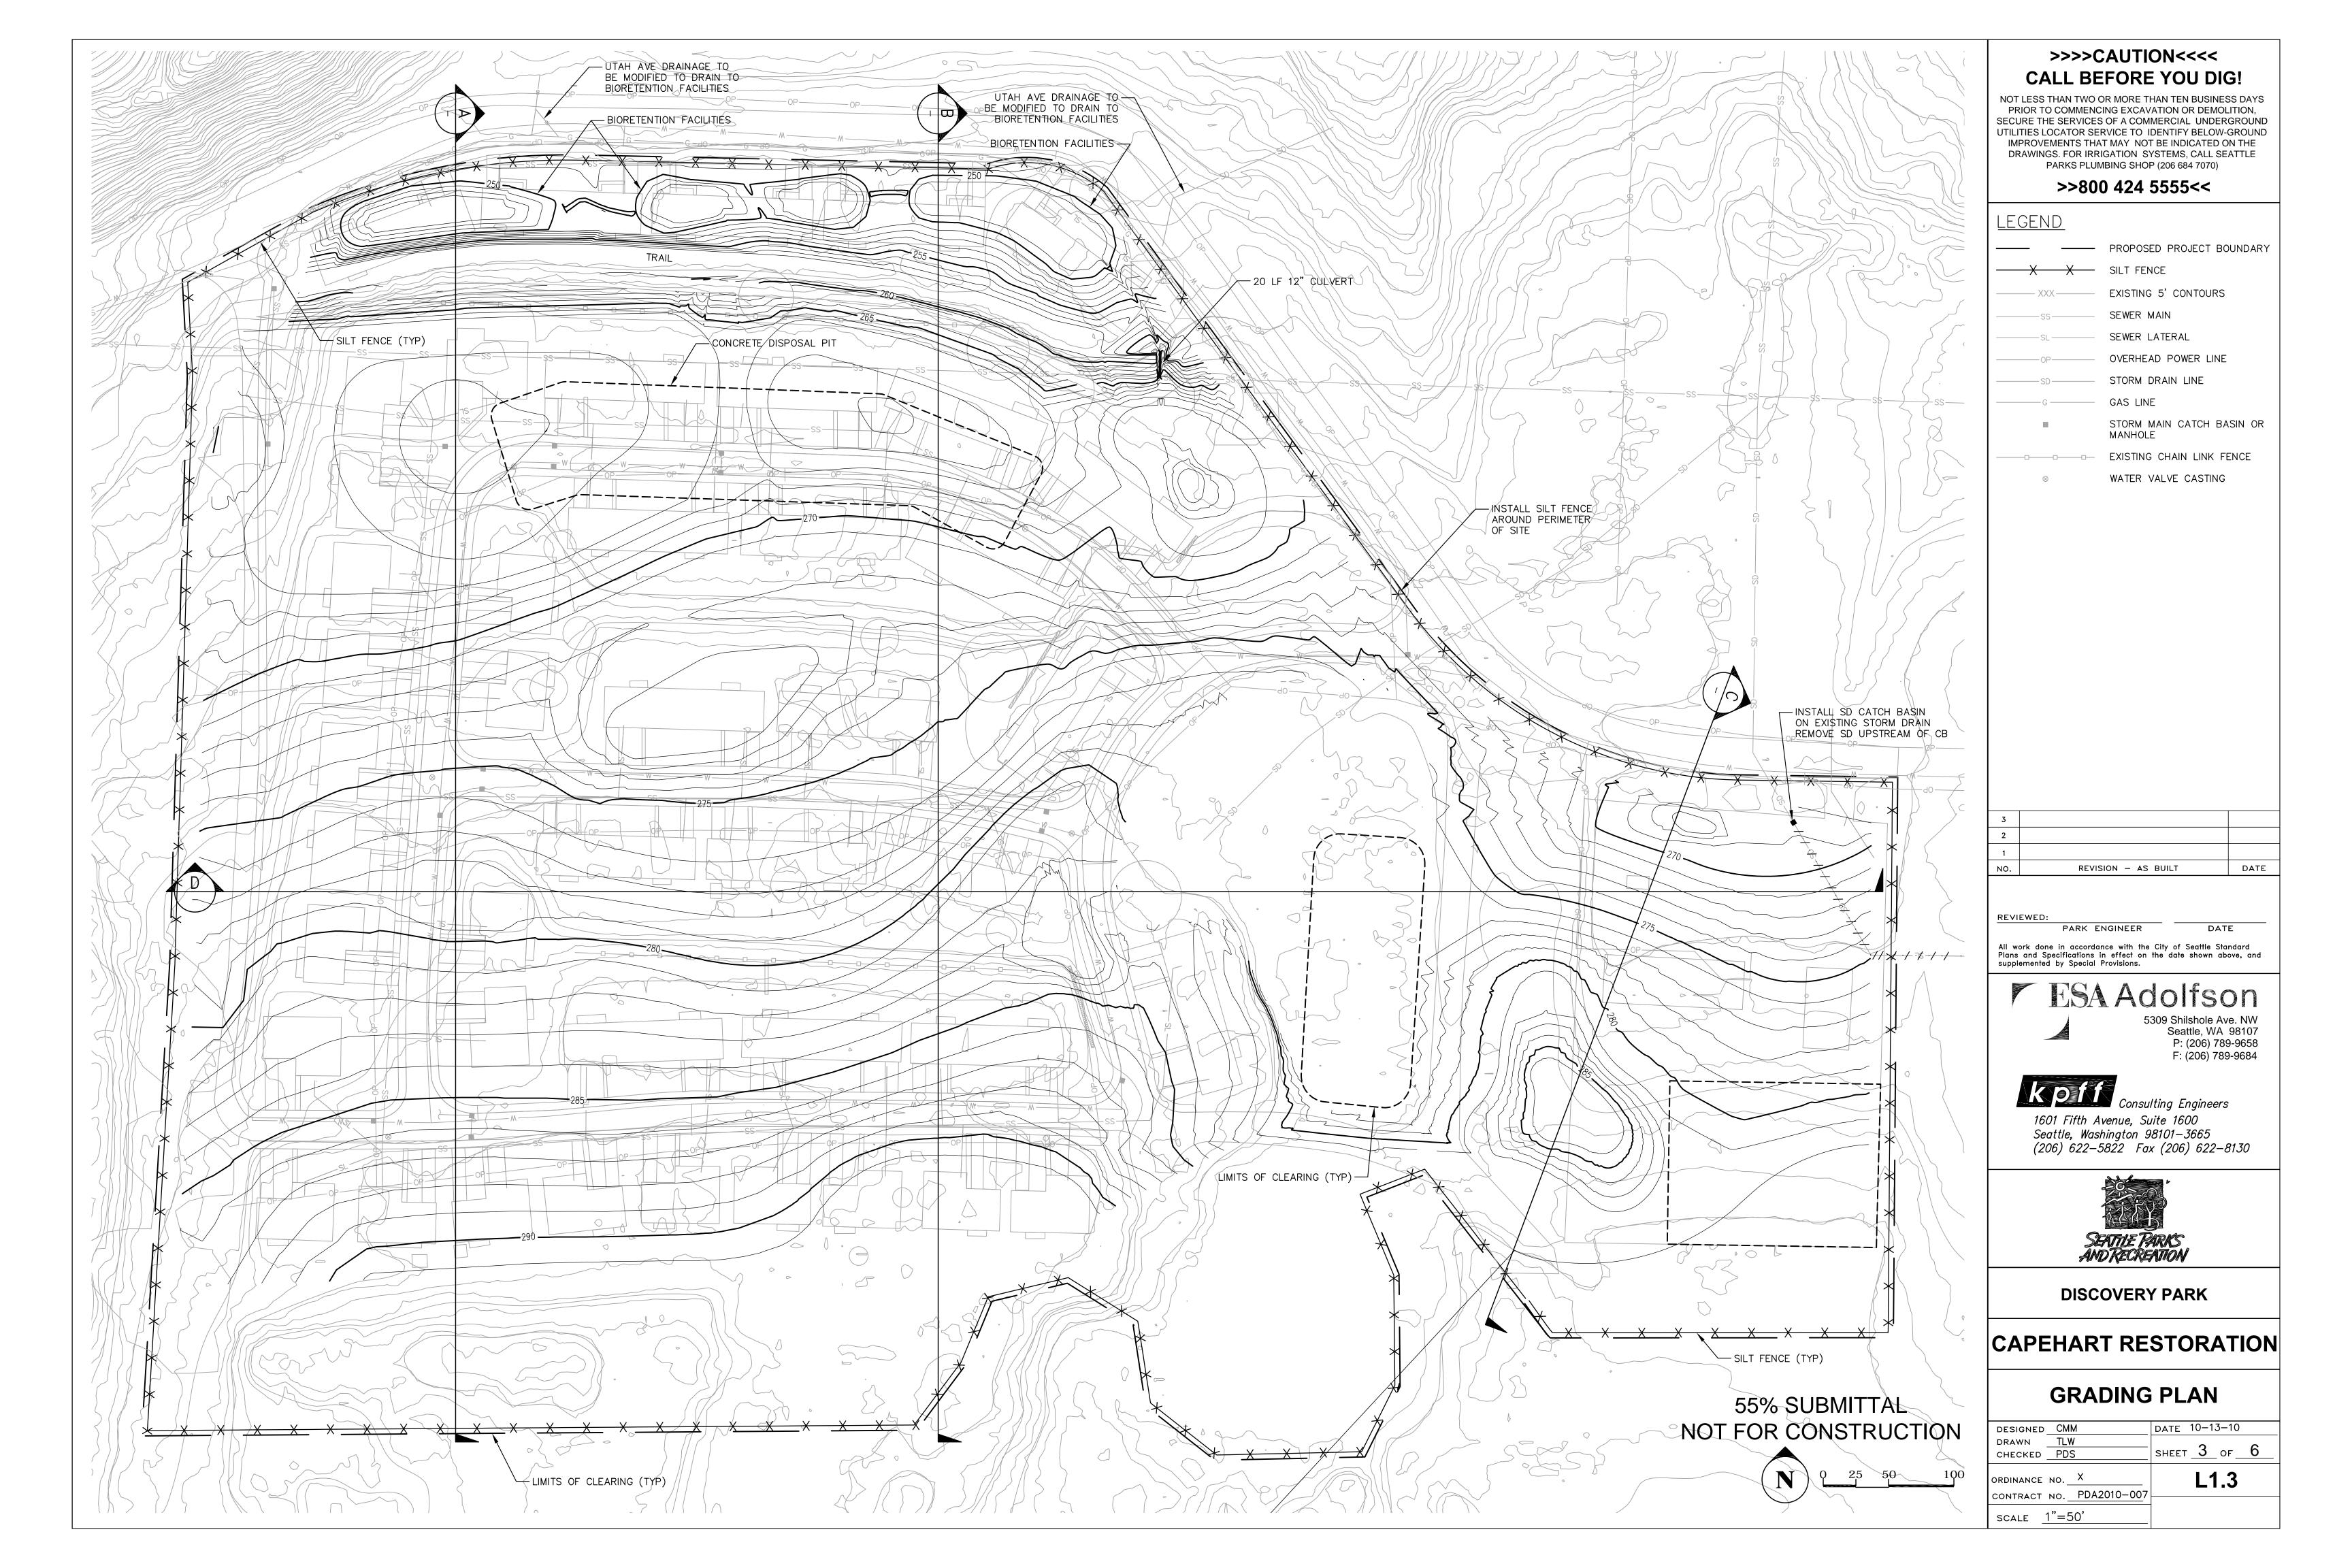

NOT LESS THAN TWO OR MORE THAN TEN BUSINESS DAYS PRIOR TO COMMENCING EXCAVATION OR DEMOLITION, SECURE THE SERVICES OF A COMMERCIAL UNDERGROUND UTILITIES LOCATOR SERVICE TO IDENTIFY BELOW-GROUND IMPROVEMENTS THAT MAY NOT BE INDICATED ON THE DRAWINGS. FOR IRRIGATION SYSTEMS, CALL SEATTLE PARKS PLUMBING SHOP (206 684 7070)

>>800 424 5555<<

**LEGEND** 

50

10

10

10

10

10