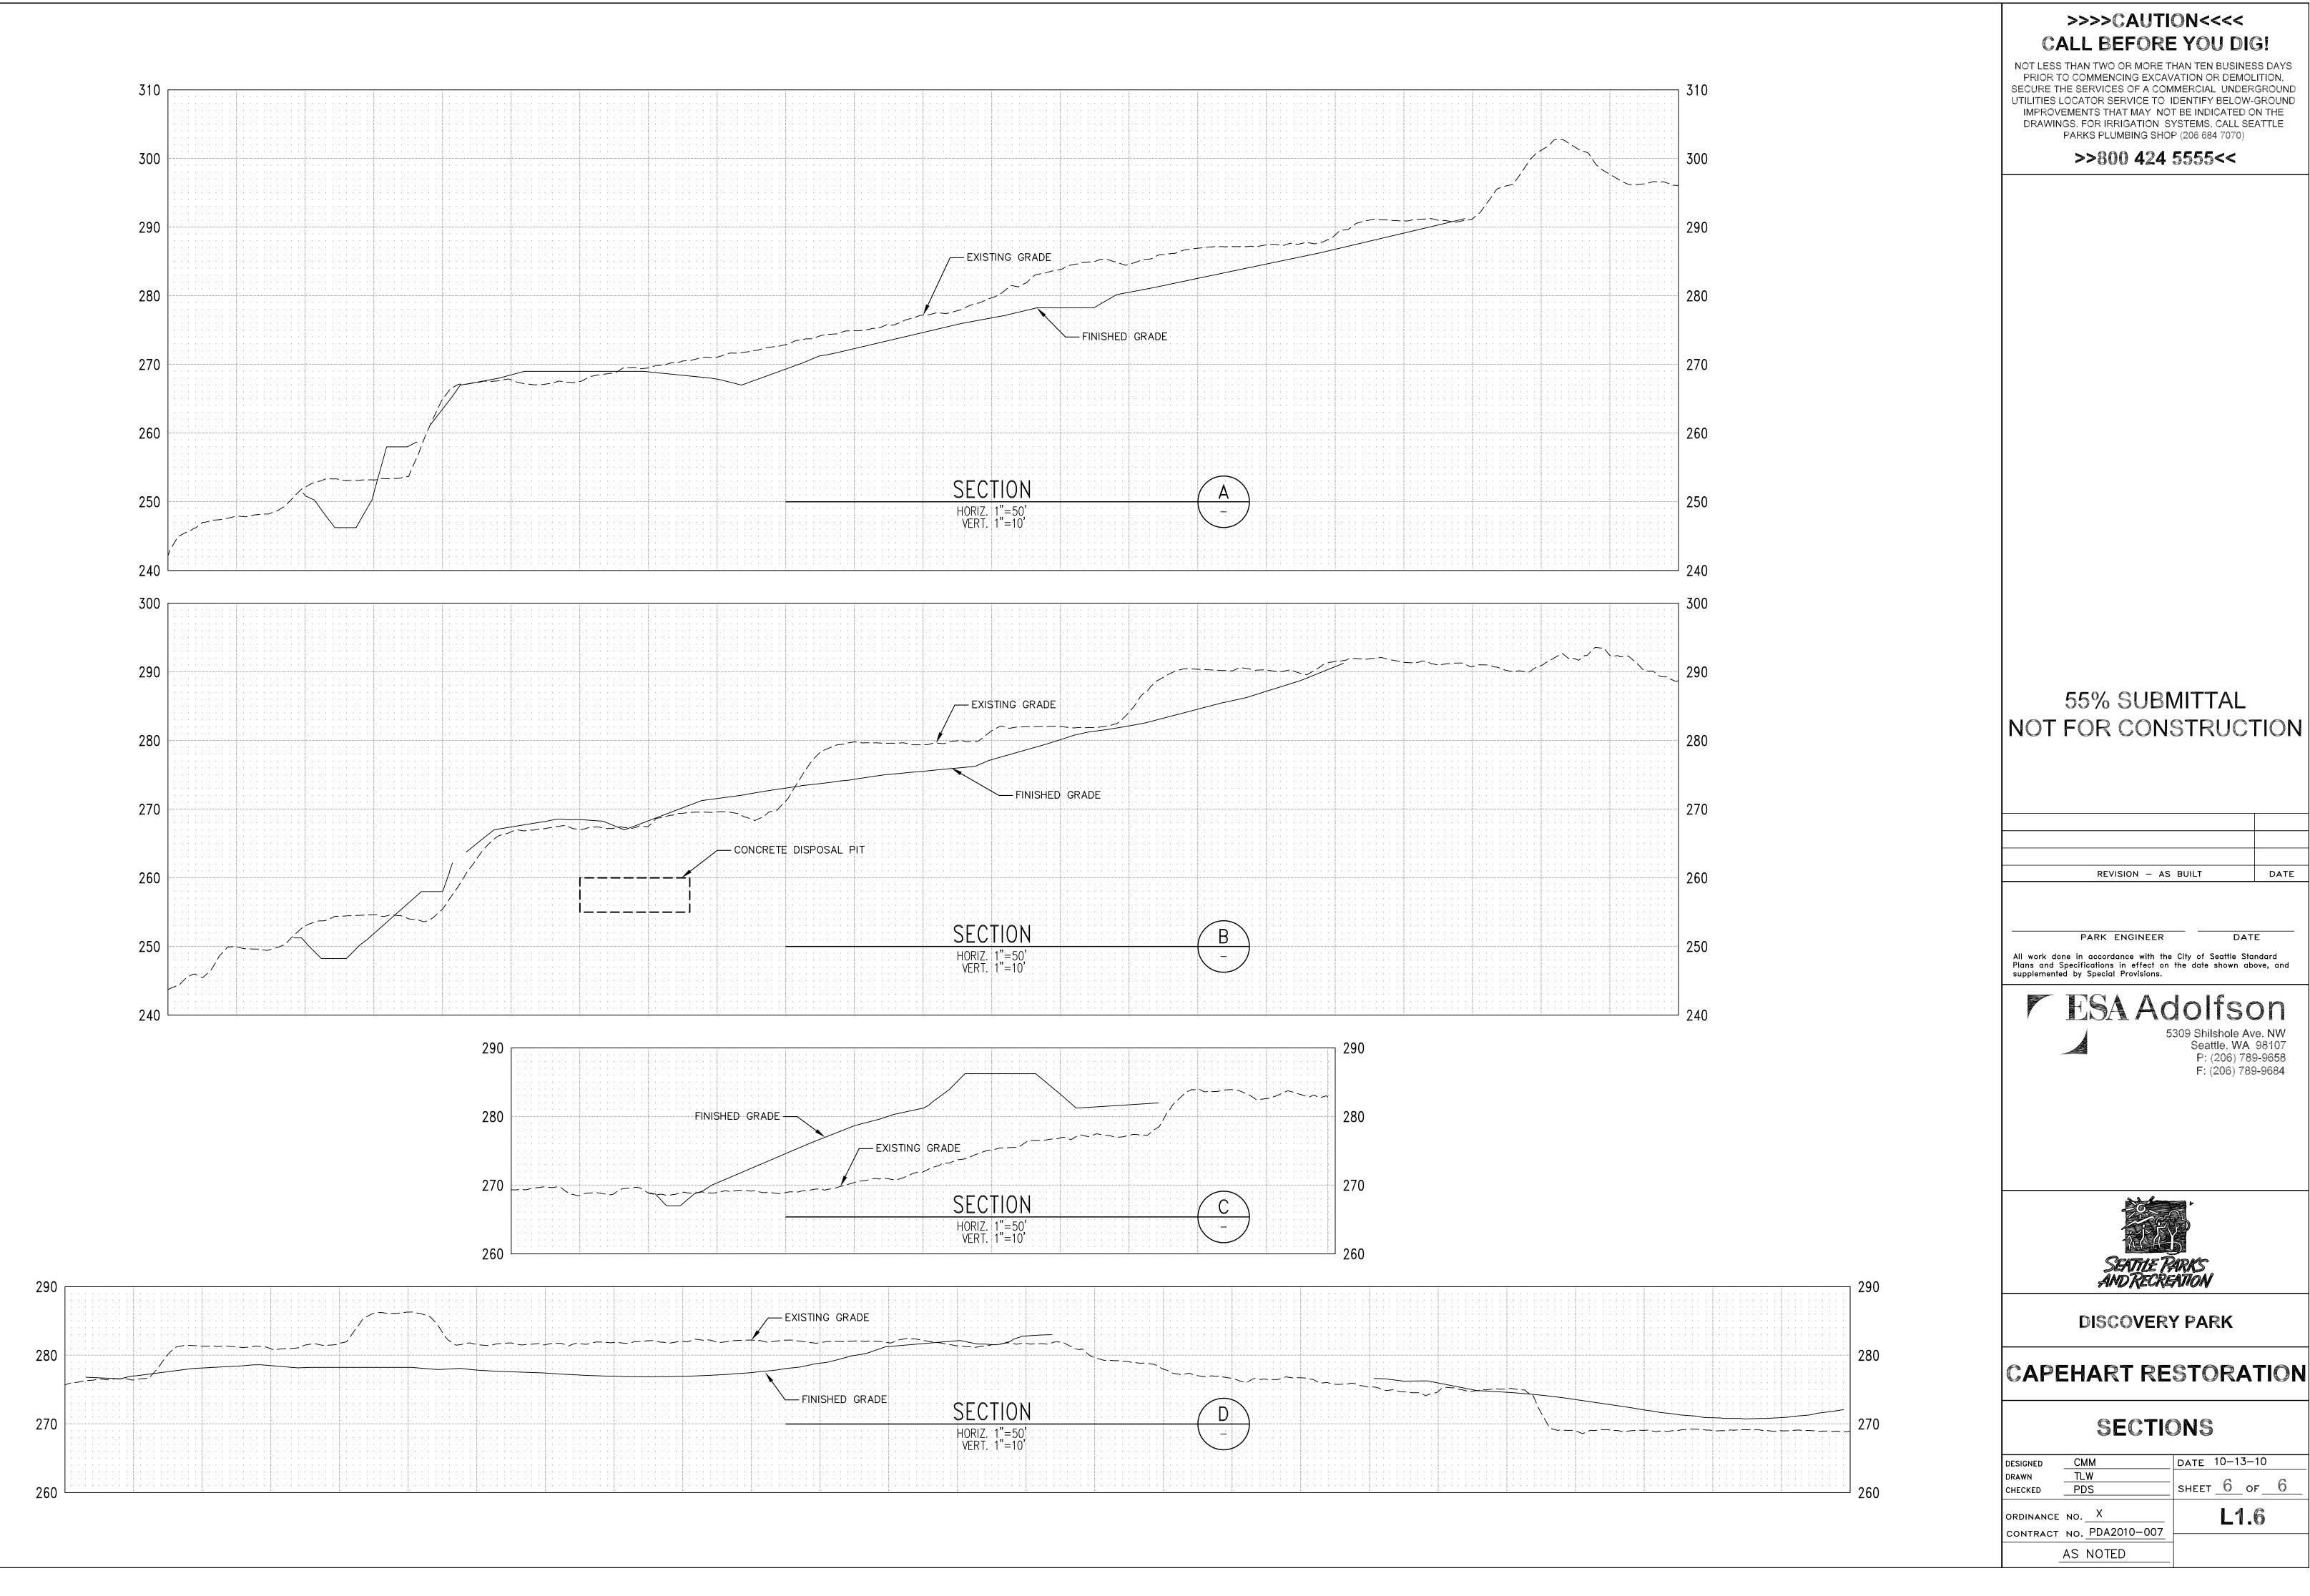

NOT LESS THAN TWO OR MORE THAN TEN BUSINESS DAYS PRIOR TO COMMENCING EXCAVATION OR DEMOLITION, SECURE THE SERVICES OF A COMMERCIAL UNDERGROUND UTILITIES LOCATOR SERVICE TO IDENTIFY BELOW-GROUND IMPROVEMENTS THAT MAY NOT BE INDICATED ON THE DRAWINGS. FOR IRRIGATION SYSTEMS, CALL SEATTLE PARKS PLUMBING SHOP (206 684 7070)

>>800 424 5555<<

**LEGEND** 

50

10

10

10

10

10

All work done in accordance with the City of Seattle Standard Plans and Specifications in effect on the date shown above, and supplemented by Special Provisions.

P: (206) 789-9658 F: (206) 789-9684

L1.5

**DISCOVERY PARK** 

## **CAPEHART RESTORATION**