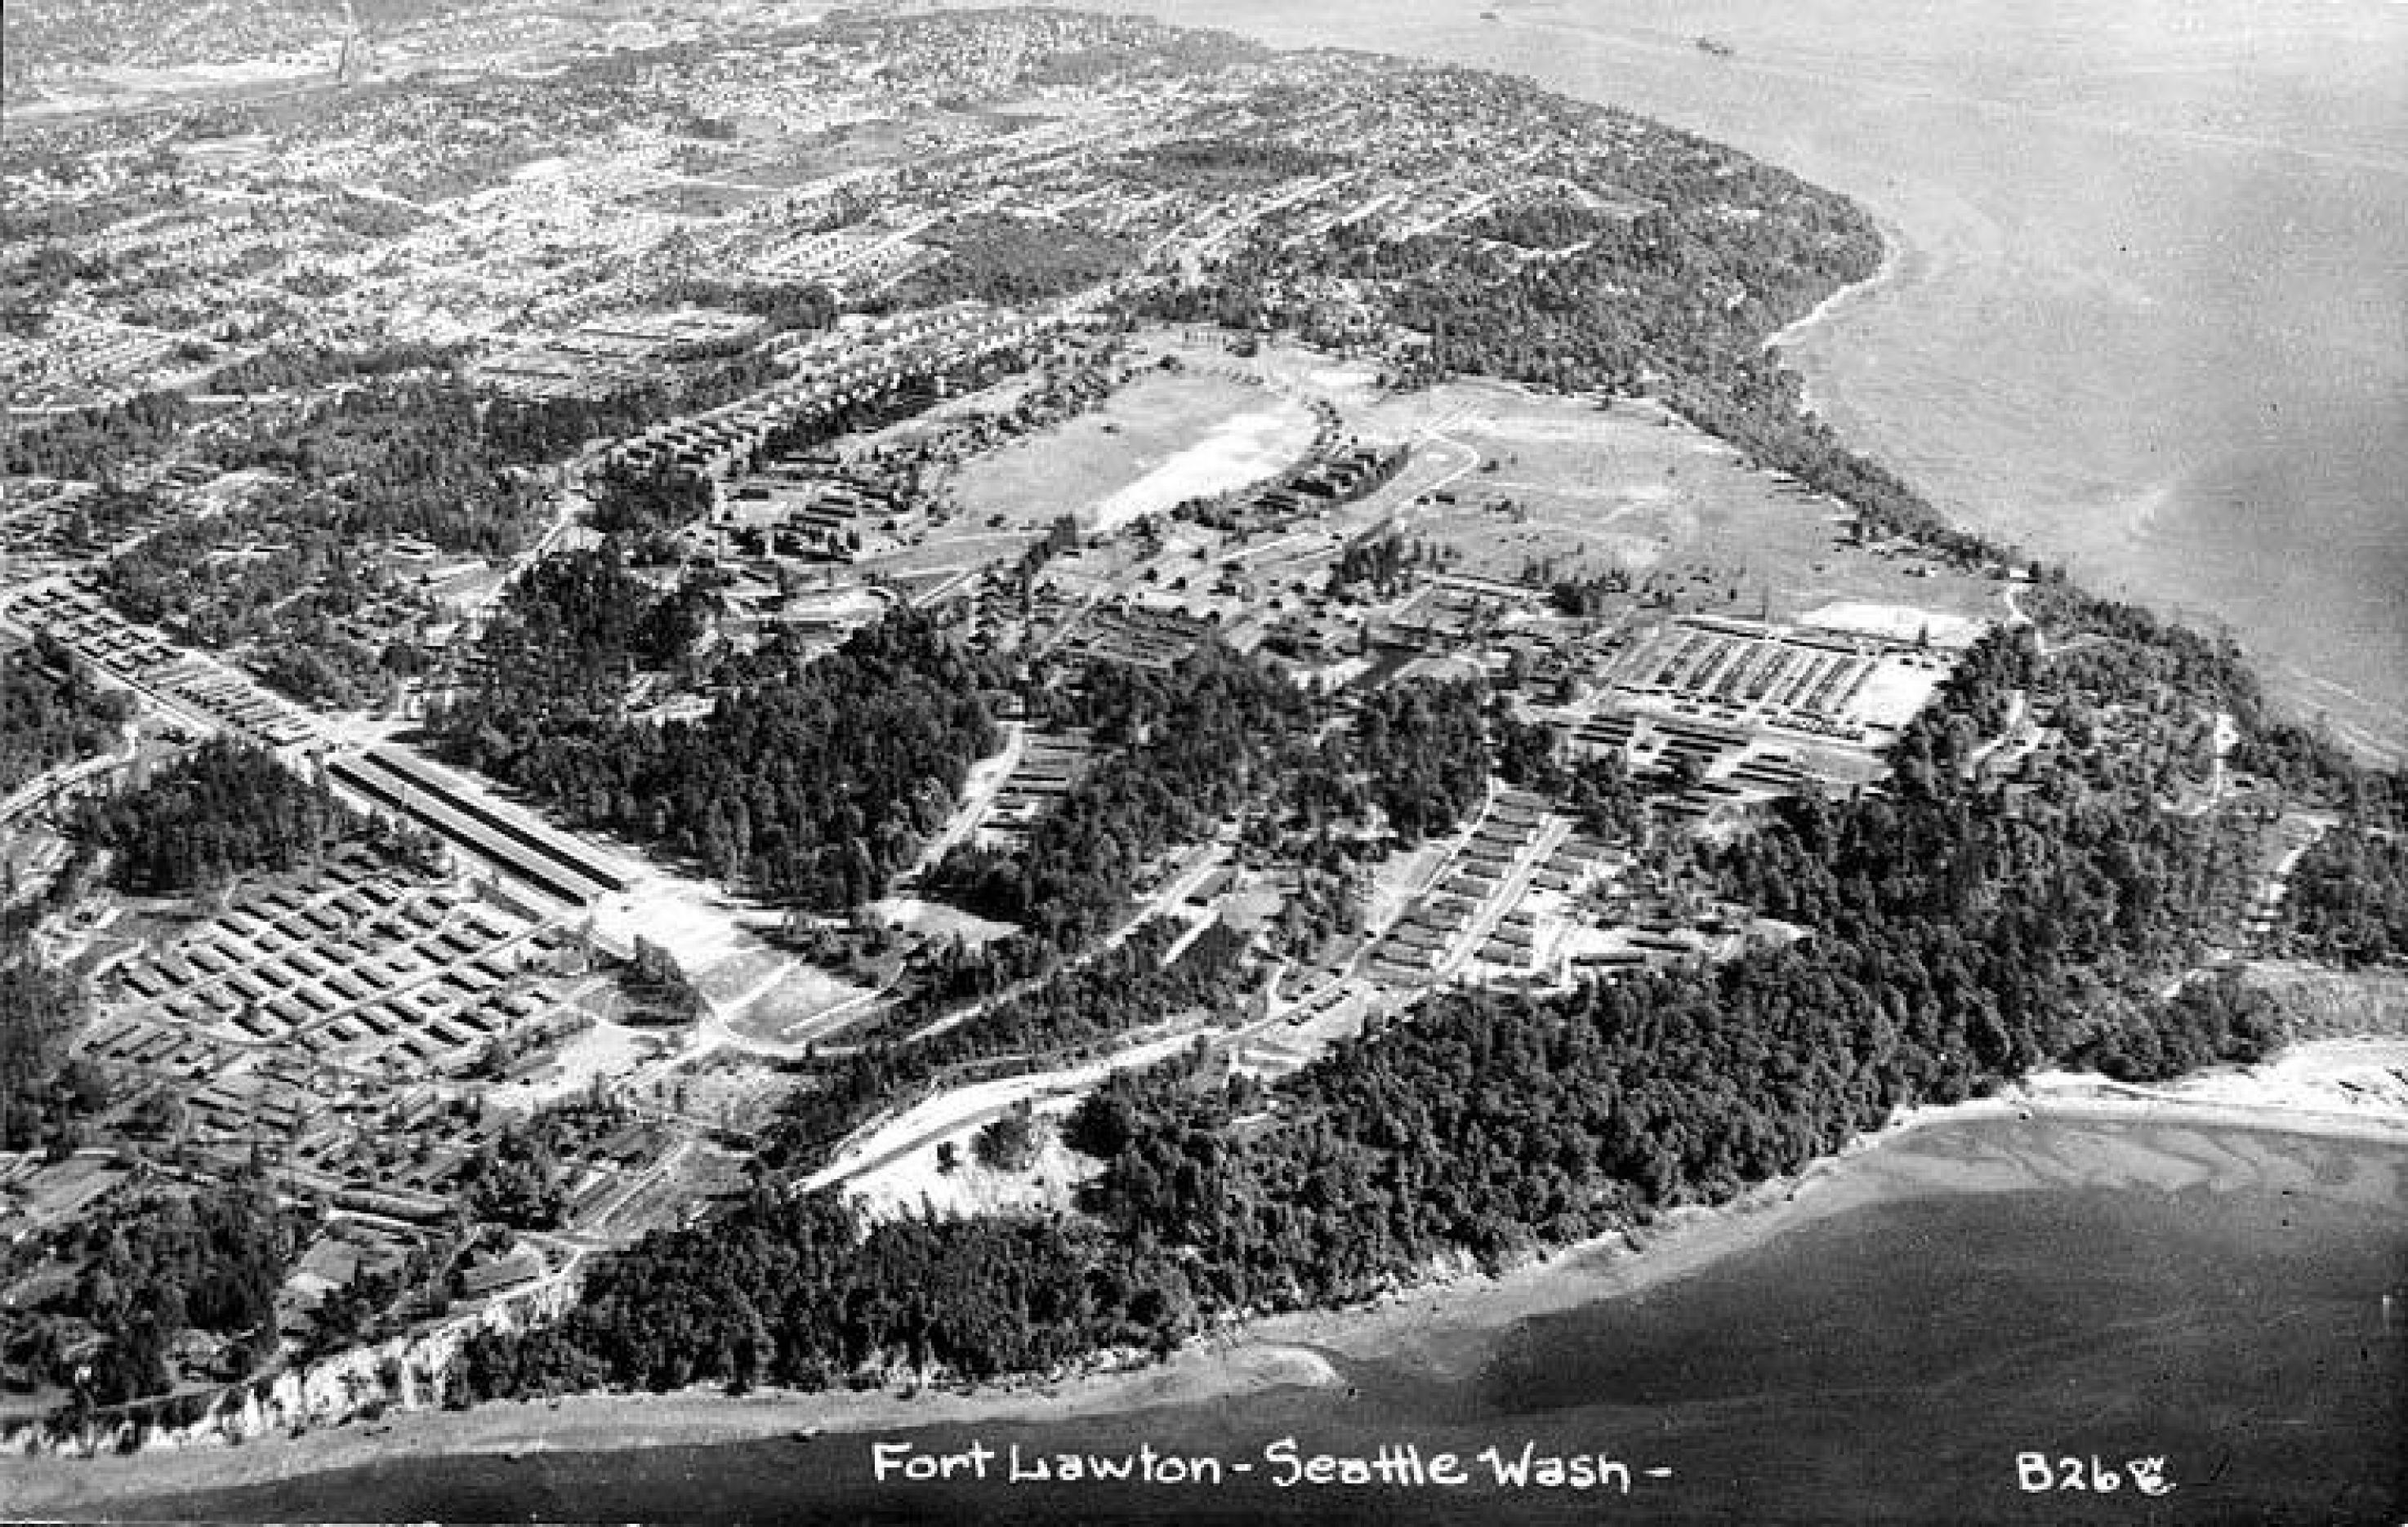

PLANTING SCHEDULE

SCIENTIFIC NAME

COMMON NAME

Douglas fir

Grand fir

Shore pine

Douglas fir

Western hemlock

Western hemlock

CONIFEROUS—DOMINANT MIXED TREES
Acer macrophyllum Big leaf maple Alnus rubra Red alder Arbutus menziesii Pacific madrone Cornus nuttallii Pacific dogwood Pinus contorta Shore pine

Pseudotsuga menziesii Tsuga heterophylla

TREE/SHRUB MIX Alnus rubra Red alder Amelanchier alnifolia Serviceberry Arbutus menziesii Pacific madrone Pacific dogwood Cornus nuttallii Gaultheria shallon Salal Holodiscus discolor Oceanspray Pinus contorta Shore pine Pseudotsuga menziesii Douglas fir Ribes sanguineum Red-flowering currant Bald-hip rose Rosa gymnocarpa Symphoricarpos albus Snowberry

GRASSLAND to be determined

INFILTRATION AREAS

Pseudotsuga menziesii

Tsug