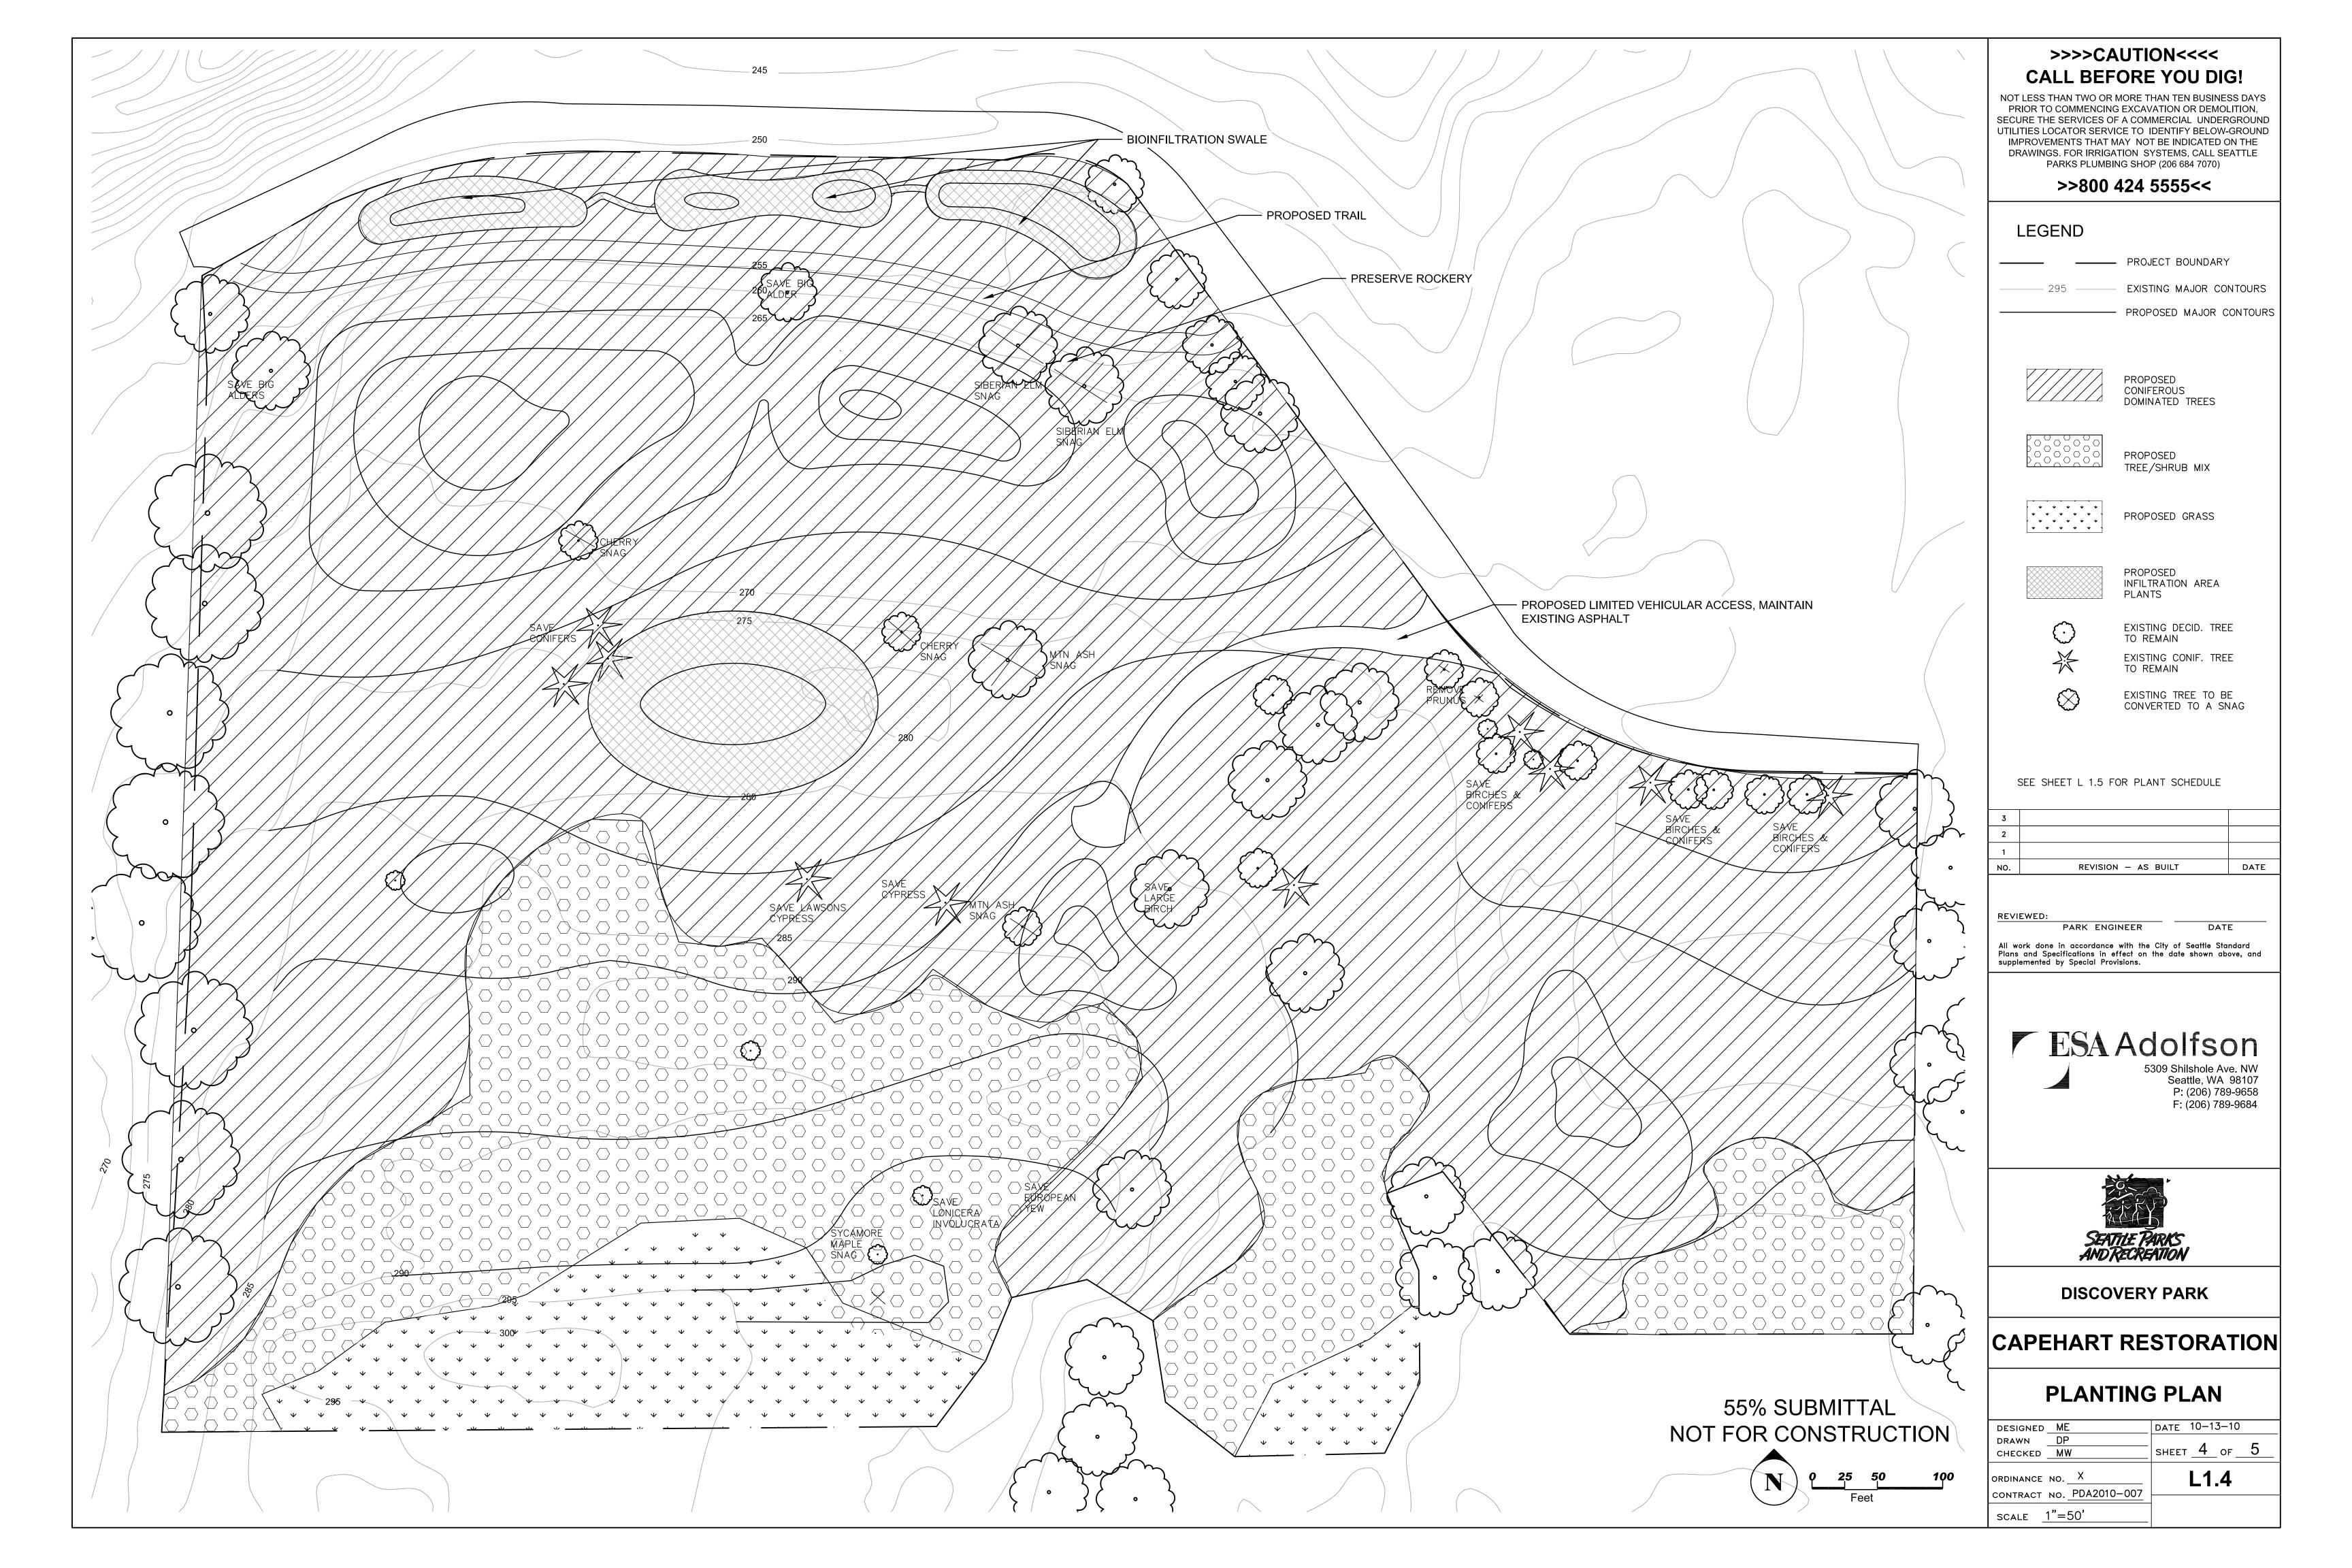

PLANTING SCHEDULE

SCIENTIFIC NAME

COMMON NAME

Douglas fir

Grand fir

Shore pine

Douglas fir

Western hemlock

Western hemlock

CONIFEROUS—DOMINANT MIXED TREES
Acer macrophyllum Big leaf maple Alnus rubra Red alder Arbutus menziesii Pacific madrone Cornus nuttallii Pacific dogwood Pinus contorta Shore pine

Pseudotsuga menziesii Tsuga heterophylla

TREE/SHRUB MIX Alnus rubra Red alder Amelanchier alnifolia Serviceberry Arbutus menziesii Pacific madrone Pacific dogwood Cornus nuttallii Gaultheria shallon Salal Holodiscus discolor Oceanspray Pinus contorta Shore pine Pseudotsuga menziesii Douglas fir Ribes sanguineum Red-flowering currant Bald-hip rose Rosa gymnocarpa Symphoricarpos albus Snowberry

GRASSLAND to be determined

INFILTRATION AREAS

Pseudotsuga menziesii

Tsuga heterophylla

Abies grandis

Pinus contorta

SEED ALL AREAS OF DISTURBED SOIL WITH THE FOLLOWING MIX: to be determined

>>>CAUTION< **CALL BEFORE YOU DIG!** 