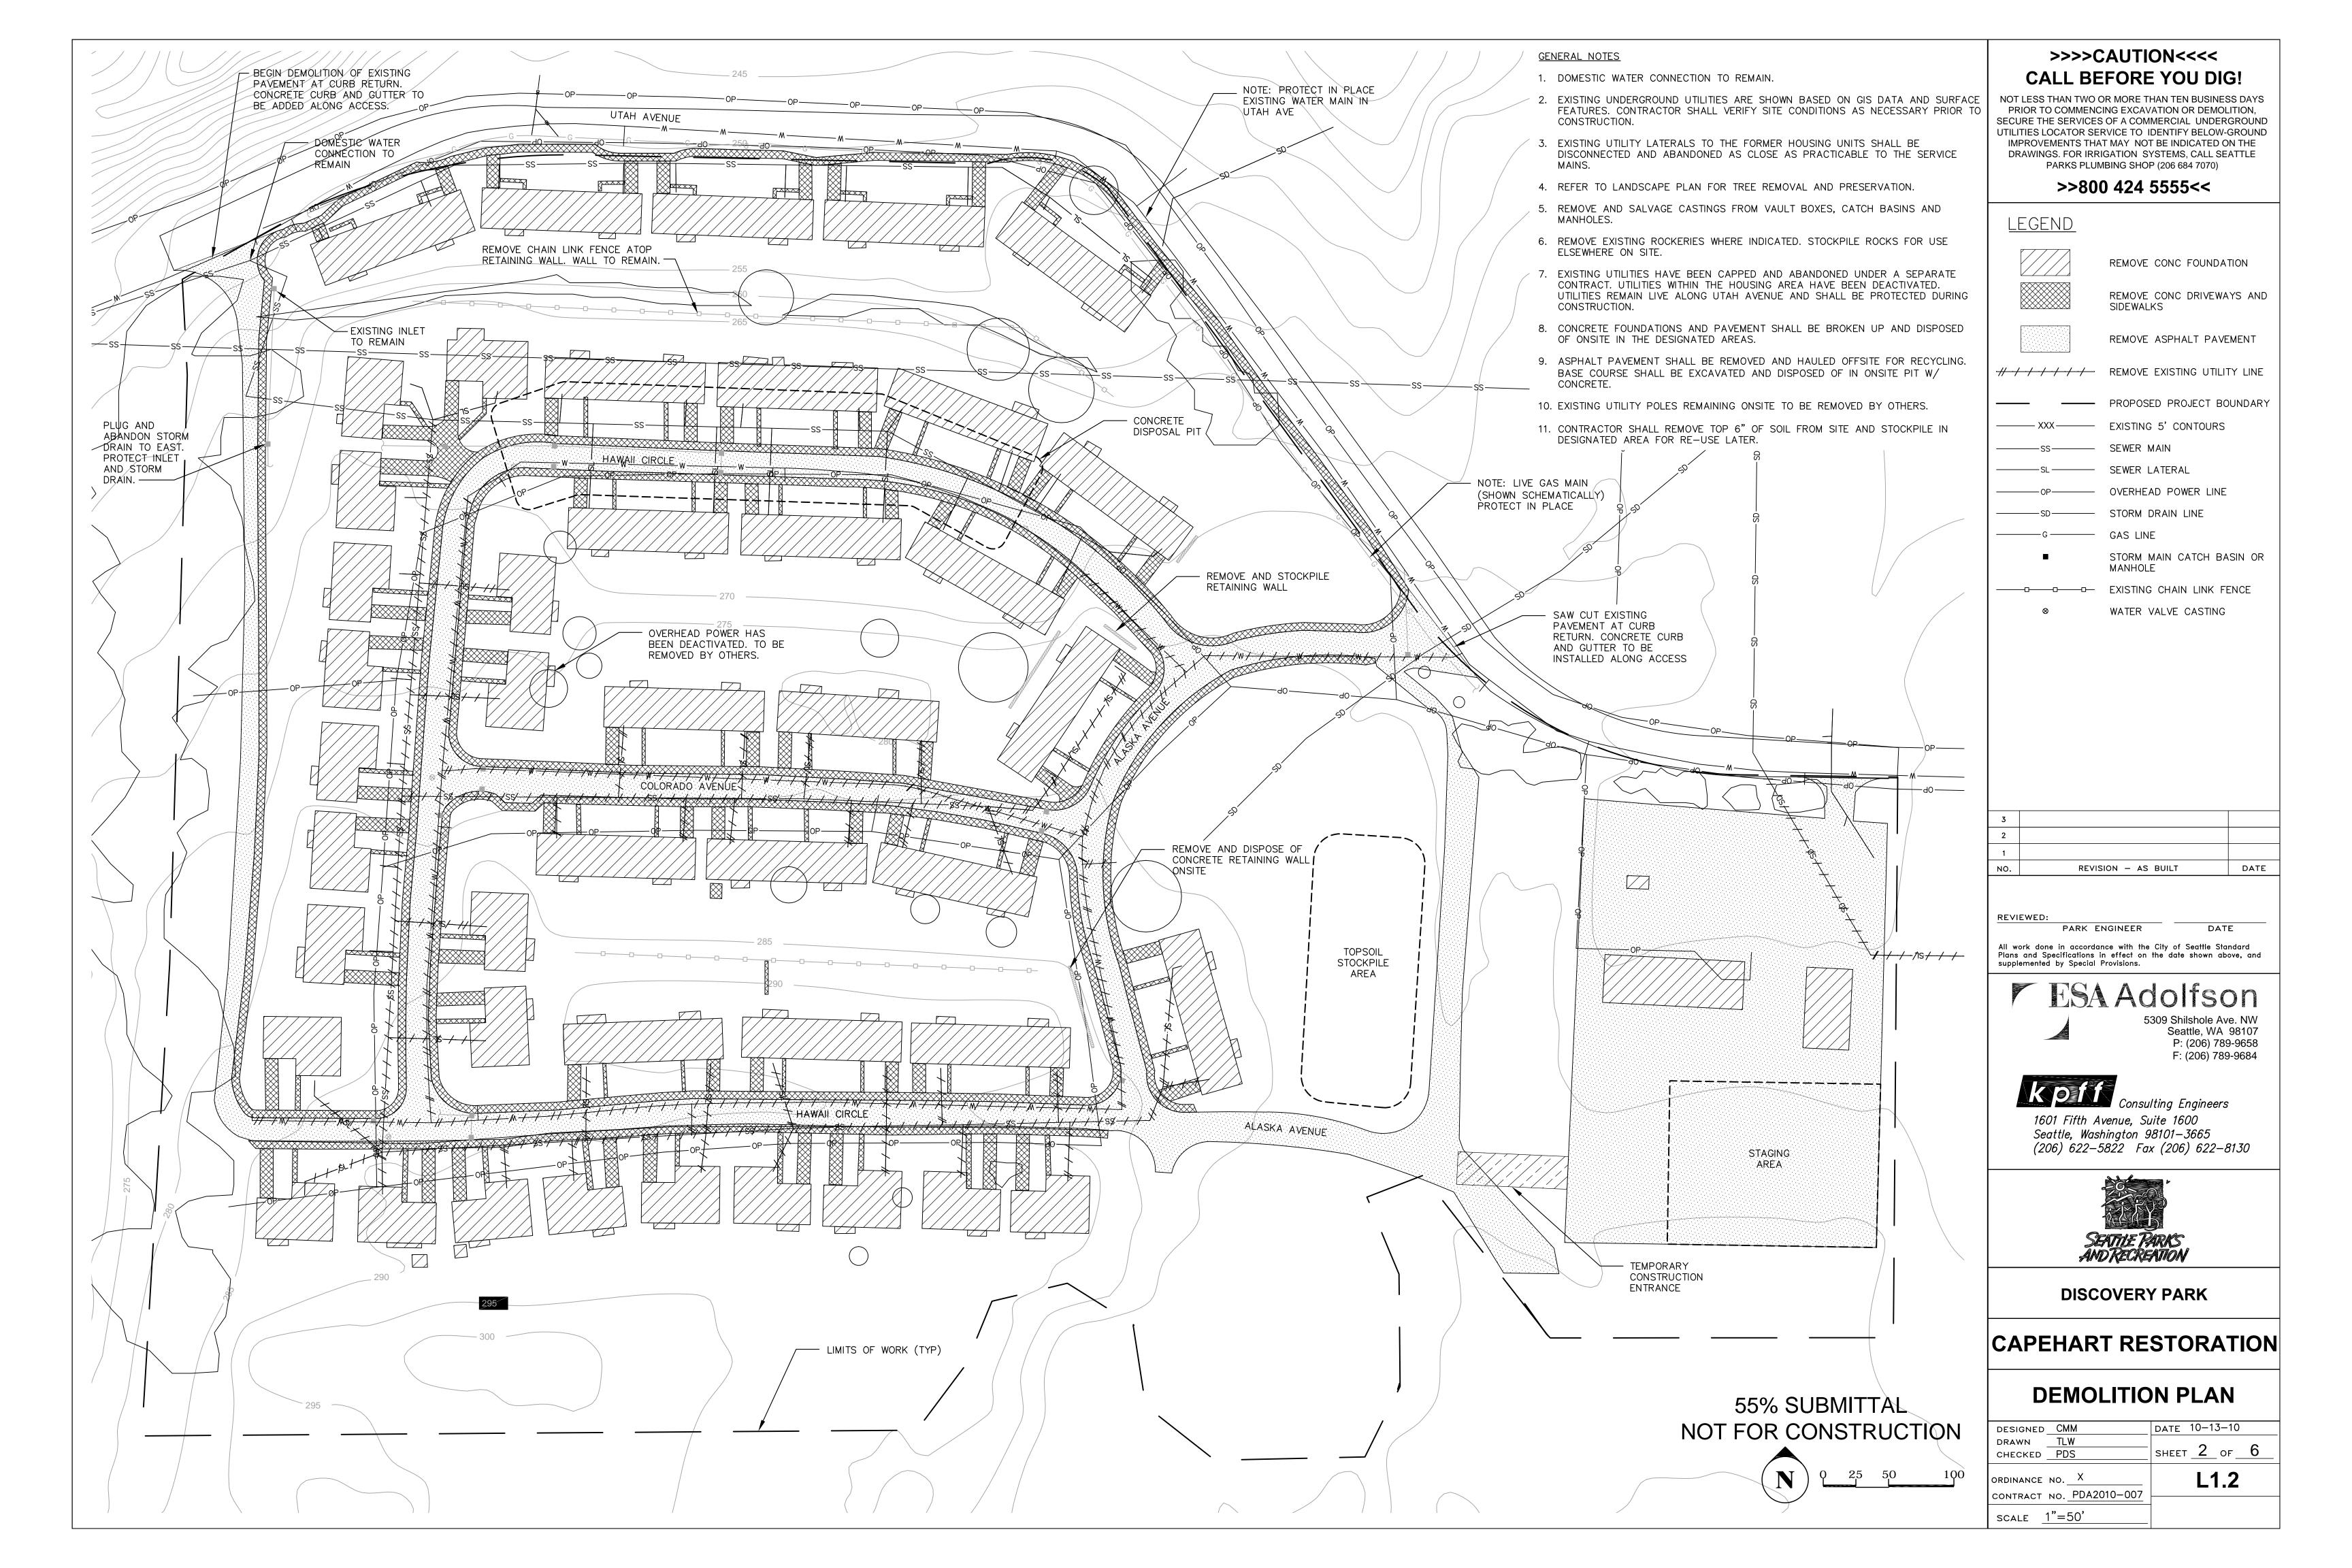

NOT LESS THAN TWO OR MORE THAN TEN BUSINESS DAYS PRIOR TO COMMENCING EXCAVATION OR DEMOLITION, SECURE THE SERVICES OF A COMMERCIAL UNDERGROUND UTILITIES LOCATOR SERVICE TO IDENTIFY BELOW-GROUND IMPROVEMENTS THAT MAY NOT BE INDICATED ON THE DRAWINGS. FOR IRRIGATION SYSTEMS, CALL SEATTLE PARKS PLUMBING SHOP (206 684 7070)

>>800 424 5555<<

**LEGEND** 

50

10

10

10

10

10