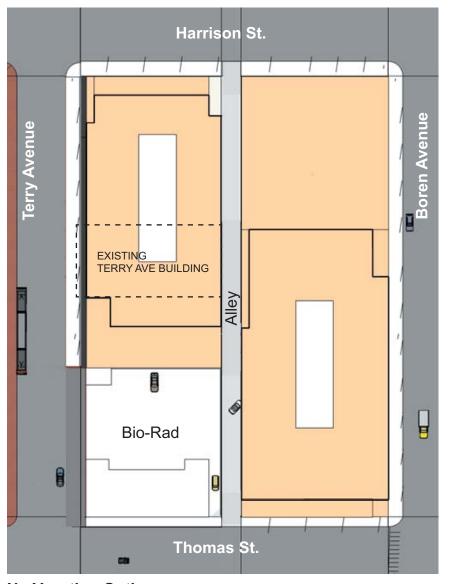

### Harrison Street (Class 2 Pedestrian) 64' 1-Story TO BE Westlake Terry **DEMOLISHED Terry Avenue North** Boren Avenue Nort Terry Ave Building Retaining Wall 1-Story TO BE DEMOLISHED Bio-Rad 2-Story TO BE **DEMOLISHED** E. 60 E. 96' Image © 2007 Sanborn Google Thomas Street (Class 2 Pedestrian) Pointer 47°37'17.00" N 122°20'11.18" W elev 77 ft Streaming |||||||| 100% Eye alt 561 ft

**Site Constraints** 

- 1. BioRad Laboratories to remain
- Desire to save the Terry Avenue Building
- 3. Significant elevation change

South
Lake Union -

Streetcar Stop

**Bio-Rad Laboratory** 

**One Story Shed** 