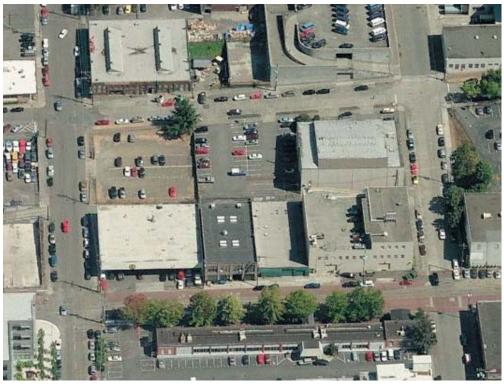

#### 9-Block Map

• • • • • CLASS 2 PEDESTRIAN STREET per Text Amendment Ordinance 122611

9-Block Topography

### Harrison Street (Class 2 Pedestrian) 64' 1-Story TO BE Westlake Terry **DEMOLISHED Terry Avenue North** Boren Avenue Nort Terry Ave Building Retaining Wall 1-Story TO BE DEMOLISHED Bio-Rad 2-Story TO BE **DEMOLISHED** E. 60 E. 96' Image © 2007 Sanborn Google Thomas Street (Class 2 Pedestrian) Pointer 47°37'17.00" N 122°20'11.18" W elev 77 ft Streaming |||||||| 100% Eye alt 561 ft

**Site Constraints** 

- 1. BioRad Laboratories to remain
- Desire to save the Terry Avenue Building
- 3. Significant elevation change

South
Lake Union -

Streetcar Stop

**Bio-Rad Laboratory** 

**One Story Shed** 