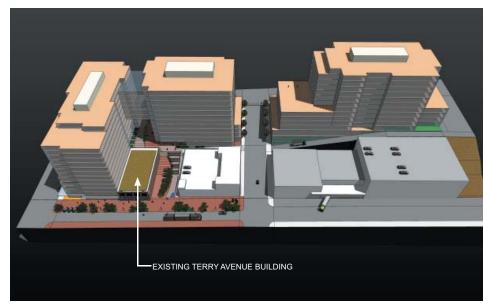

With Vacation Option - Massing Diagram
Aerial View from West

Massing Diagram - No Vacation View from Terry Ave N looking East

Massing Diagram - With Vacation View from Terry Ave N looking East

**No Vacation Option** 

#### **View of Terry Avenue Building East Facade**

View down Hillclimb from Boren Avenue Plaza