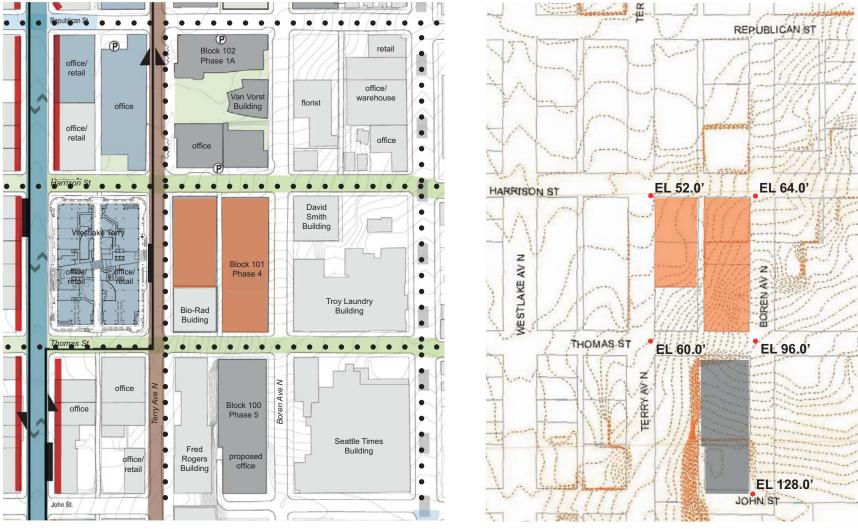

#### 9-Block Map

• • • • • CLASS 2 PEDESTRIAN STREET per Text Amendment Ordinance 122611

9-Block Topography

### Harrison Street (Class 2 Pedestrian) 64' 1-Story TO BE Westlake Terry **DEMOLISHED Terry Avenue North** Boren Avenue Nort Terry Ave Building Retaining Wall 1-Story TO BE DEMOLISHED Bio-Rad 2-Story TO BE **DEMOLISHED** E. 60 E. 96' Image © 2007 Sanborn Google Thomas Street (Class 2 Pedestrian) Pointer 47°37'17.00" N 122°20'11.18" W elev 77 ft Streaming |||||||| 100% Eye alt 561 ft

**Site Constraints** 

- 1. BioRad Laboratories to remain
- Desire to save the Terry Avenue Building
- 3. Significant elevation change

South
Lake Union -

Streetcar Stop

**Bio-Rad Laboratory** 

**One Story Shed** 