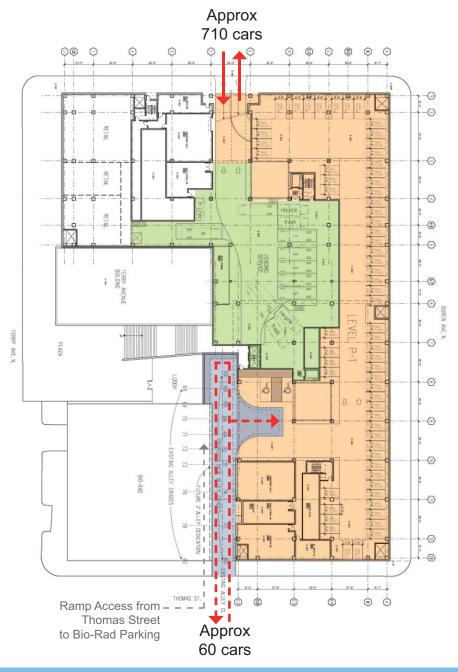

**Site Constraints** 

- 1. BioRad Laboratories to remain
- Desire to save the Terry Avenue Building
- 3. Significant elevation change

South
Lake Union -

Streetcar Stop

**Bio-Rad Laboratory** 

**One Story Shed** 