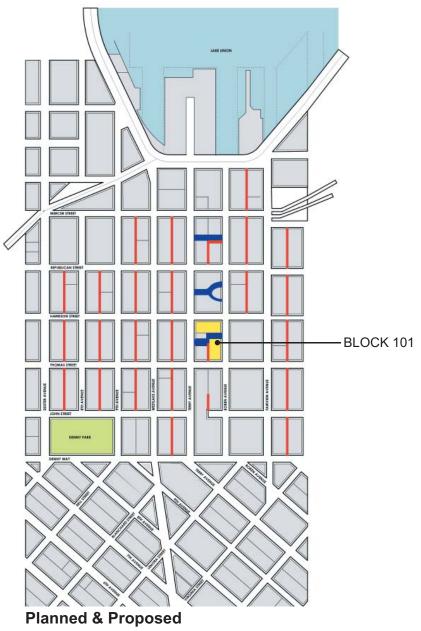

#### 9-Block Map

• • • • • CLASS 2 PEDESTRIAN STREET per Text Amendment Ordinance 122611

9-Block Topography