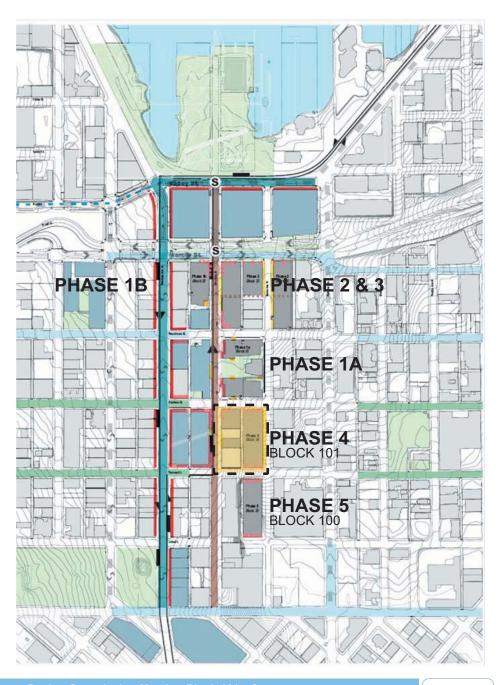

## Block 101

301 BOREN AVE. N.

#### 9-Block Map

• • • • • CLASS 2 PEDESTRIAN STREET per Text Amendment Ordinance 122611

9-Block Topography