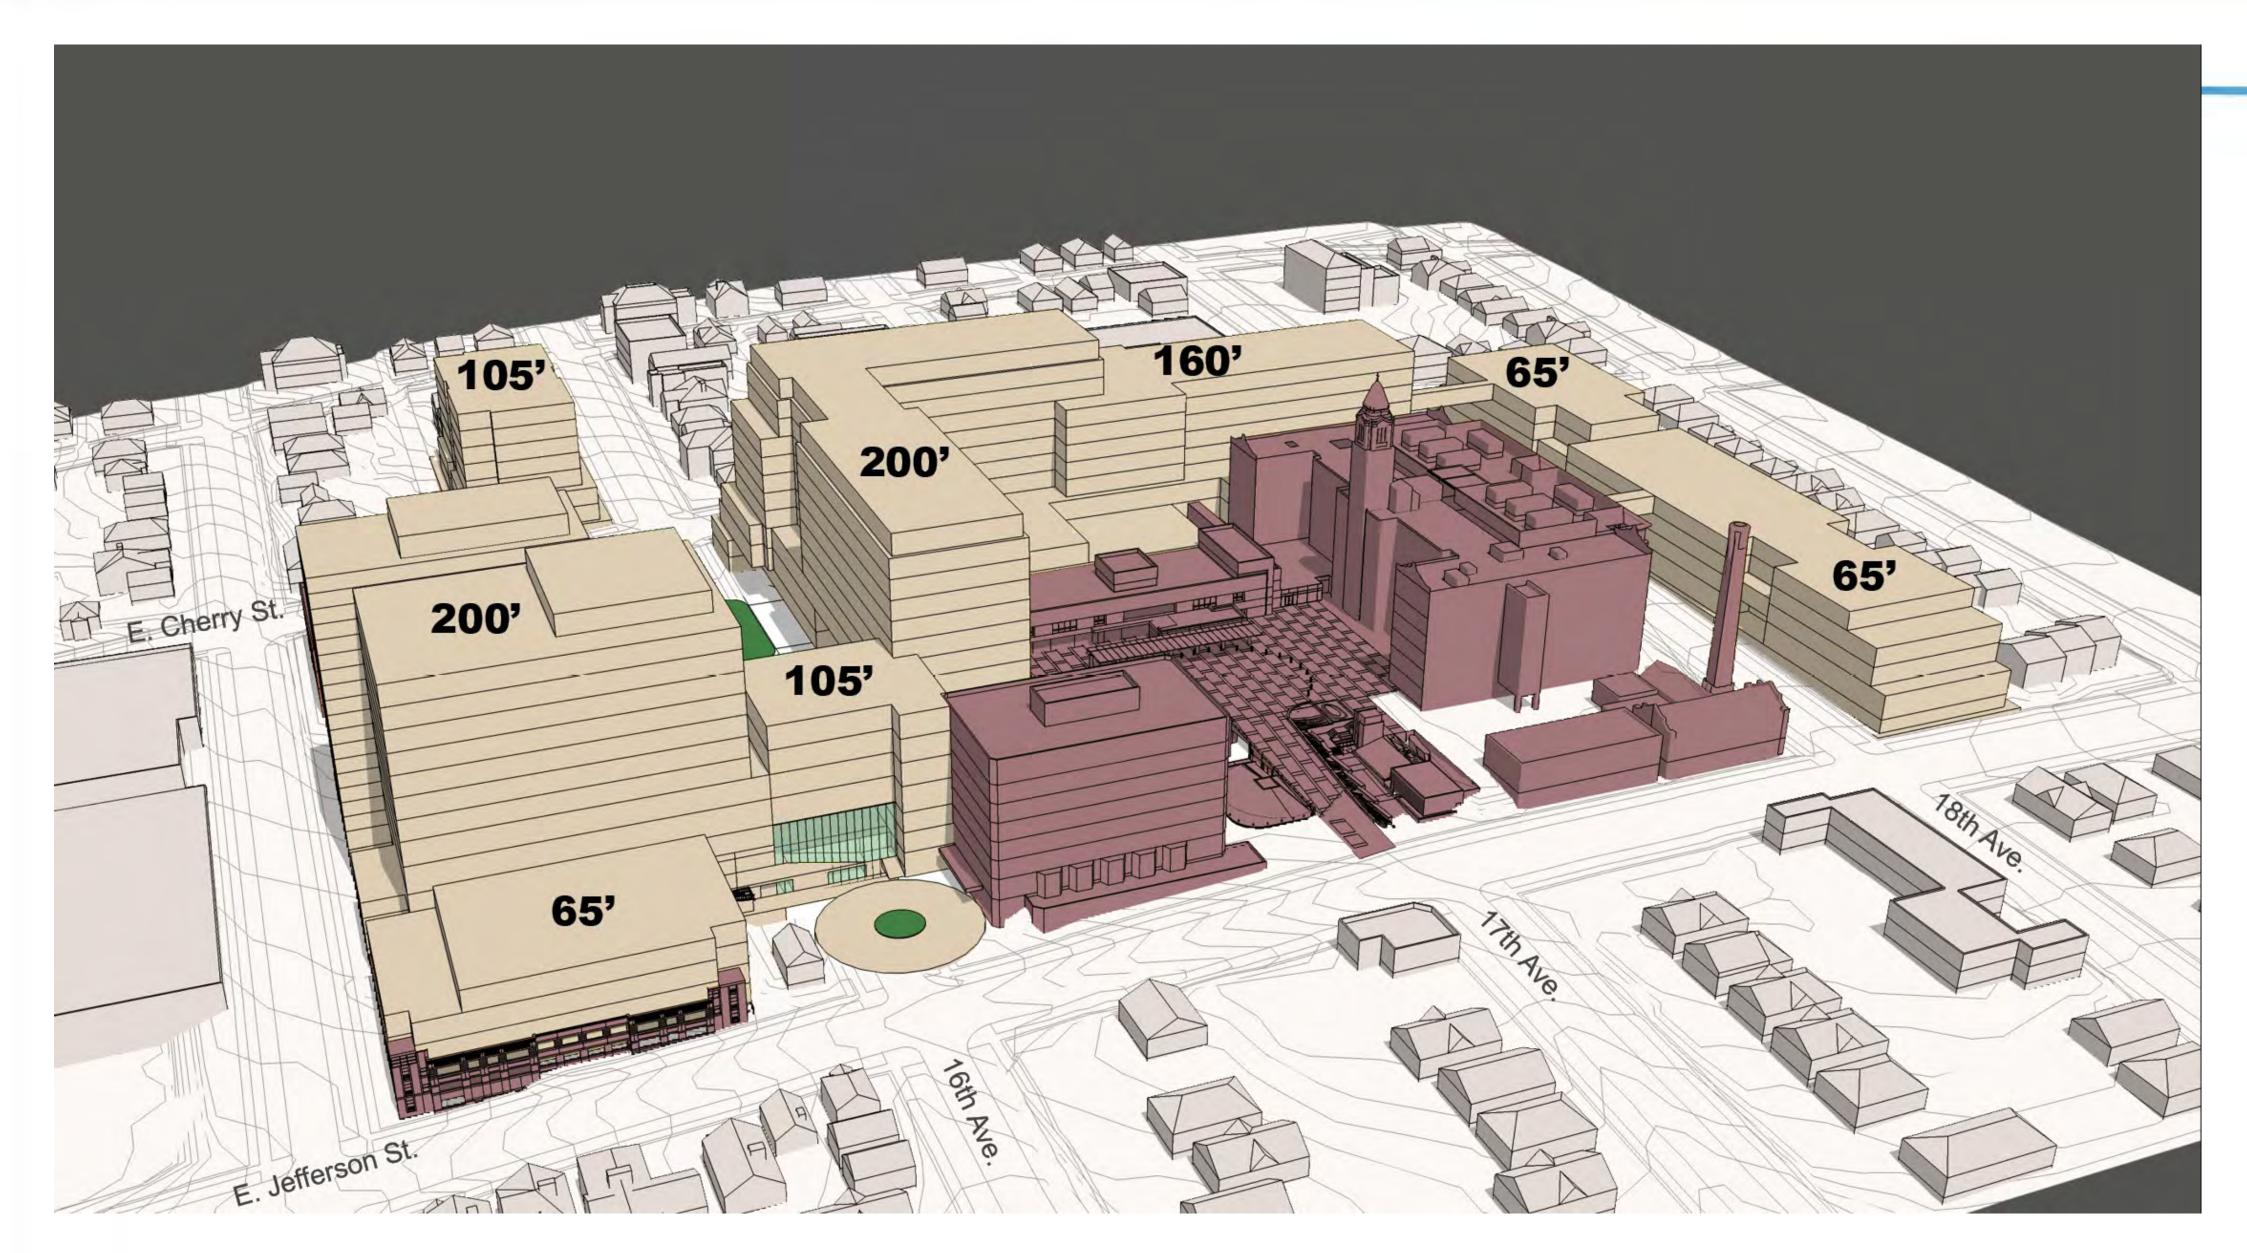

Alternate 5: Compressed Growth (New Alternative)

- Compressed Growth Emphasis
  West / Reduced Height East
- Existing Boundary plus Spencer Site
- Street Vacation:
  16<sup>th</sup> Avenue
- Gross Building Area3.1 M SF