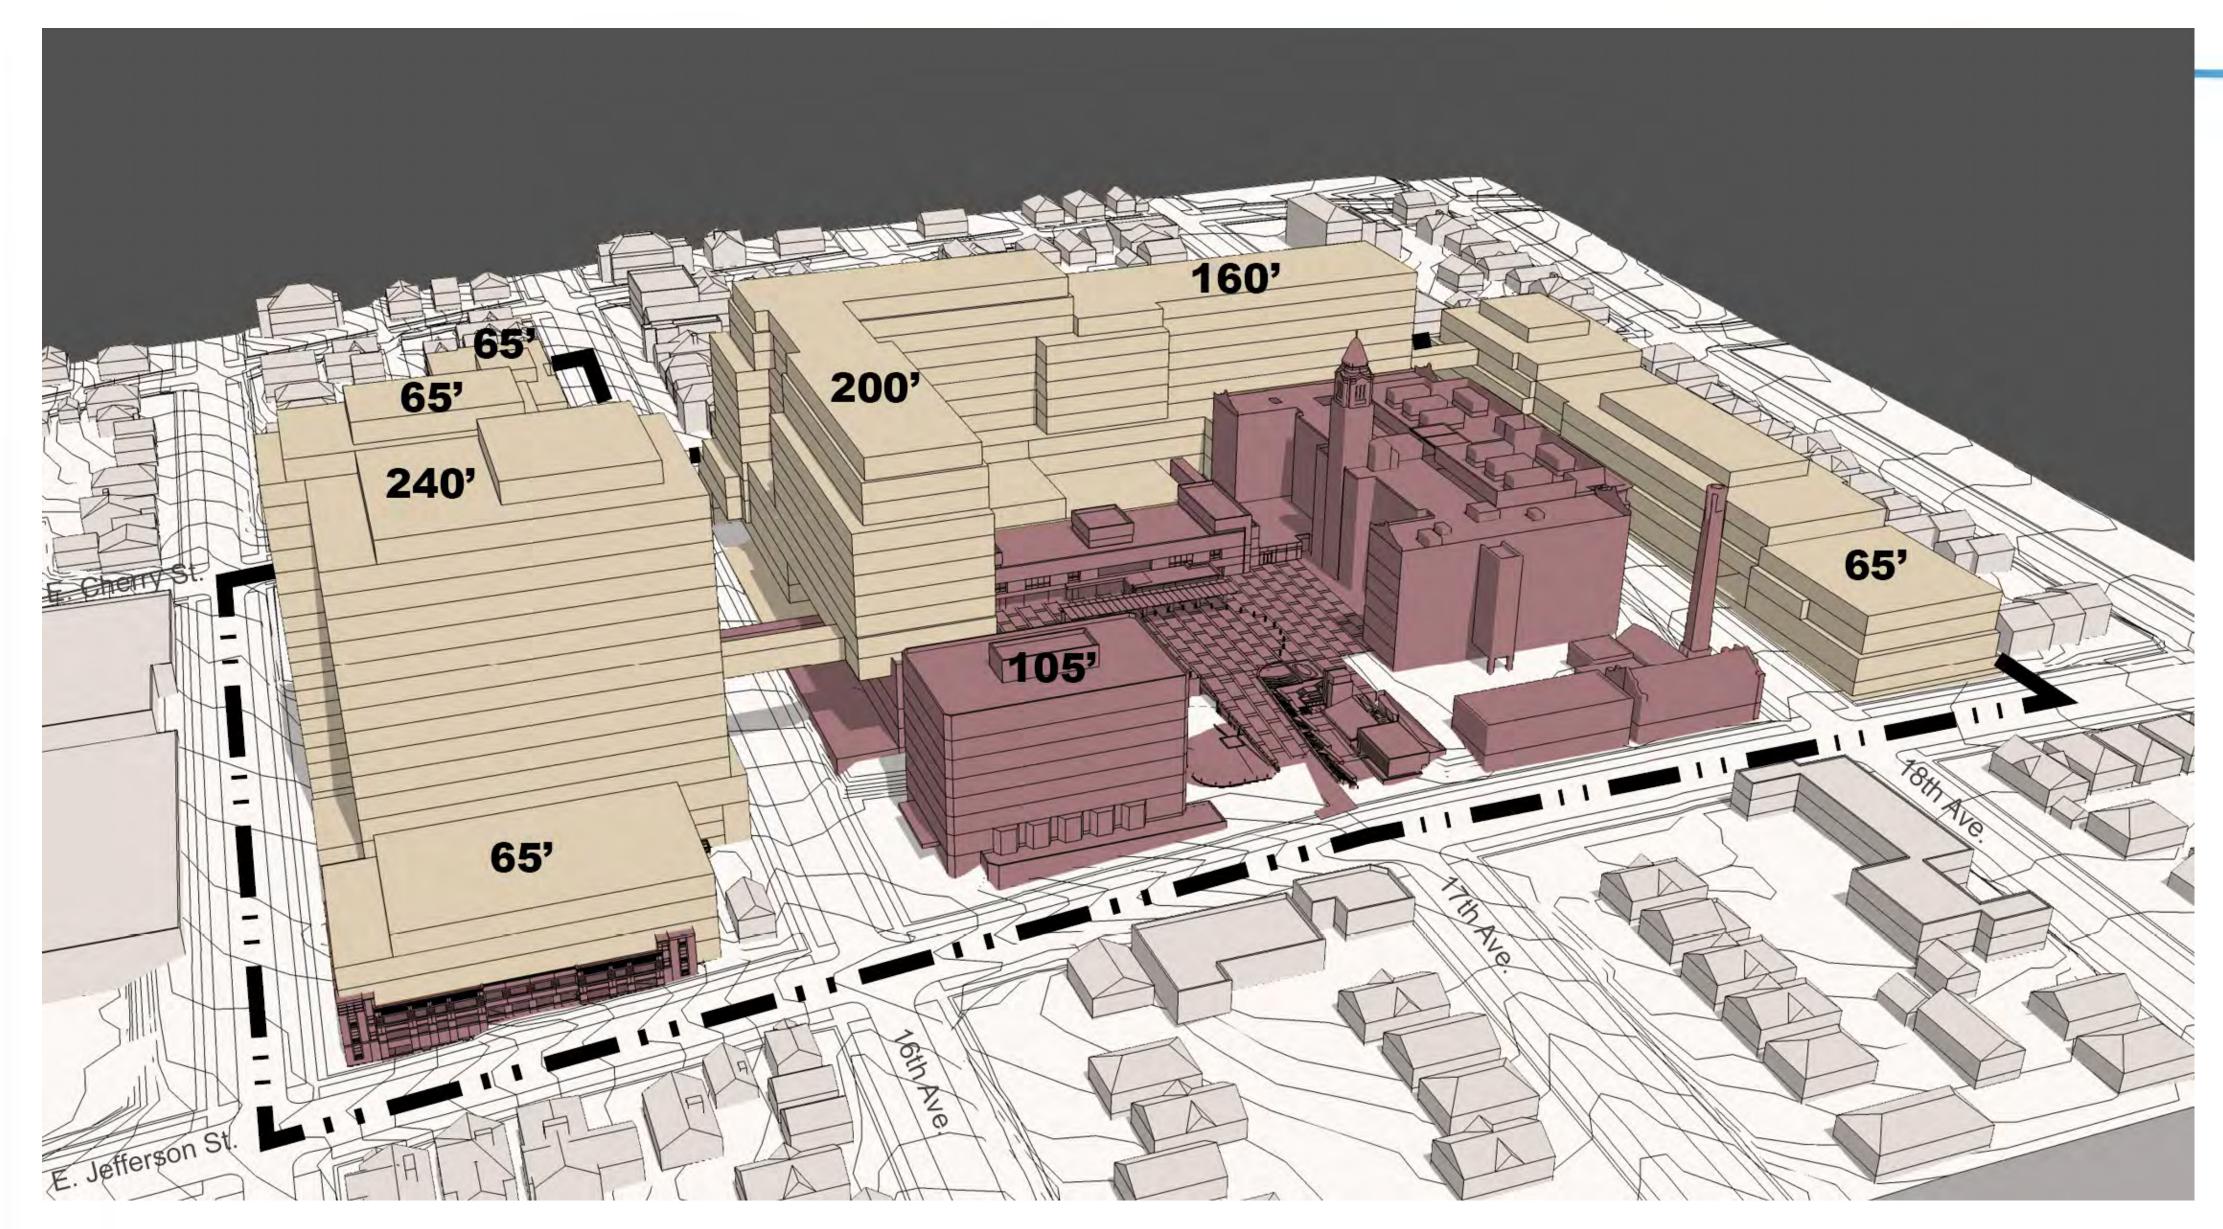

Alternate 6: Compressed Growth (New Alternative)

- Compressed Growth Emphasis
  West
- Existing Boundary plus Spencer Site
- No Street Vacations
- Gross Building Area3.1 M SF

Alternate 7: Compressed Growth (New Alternative)