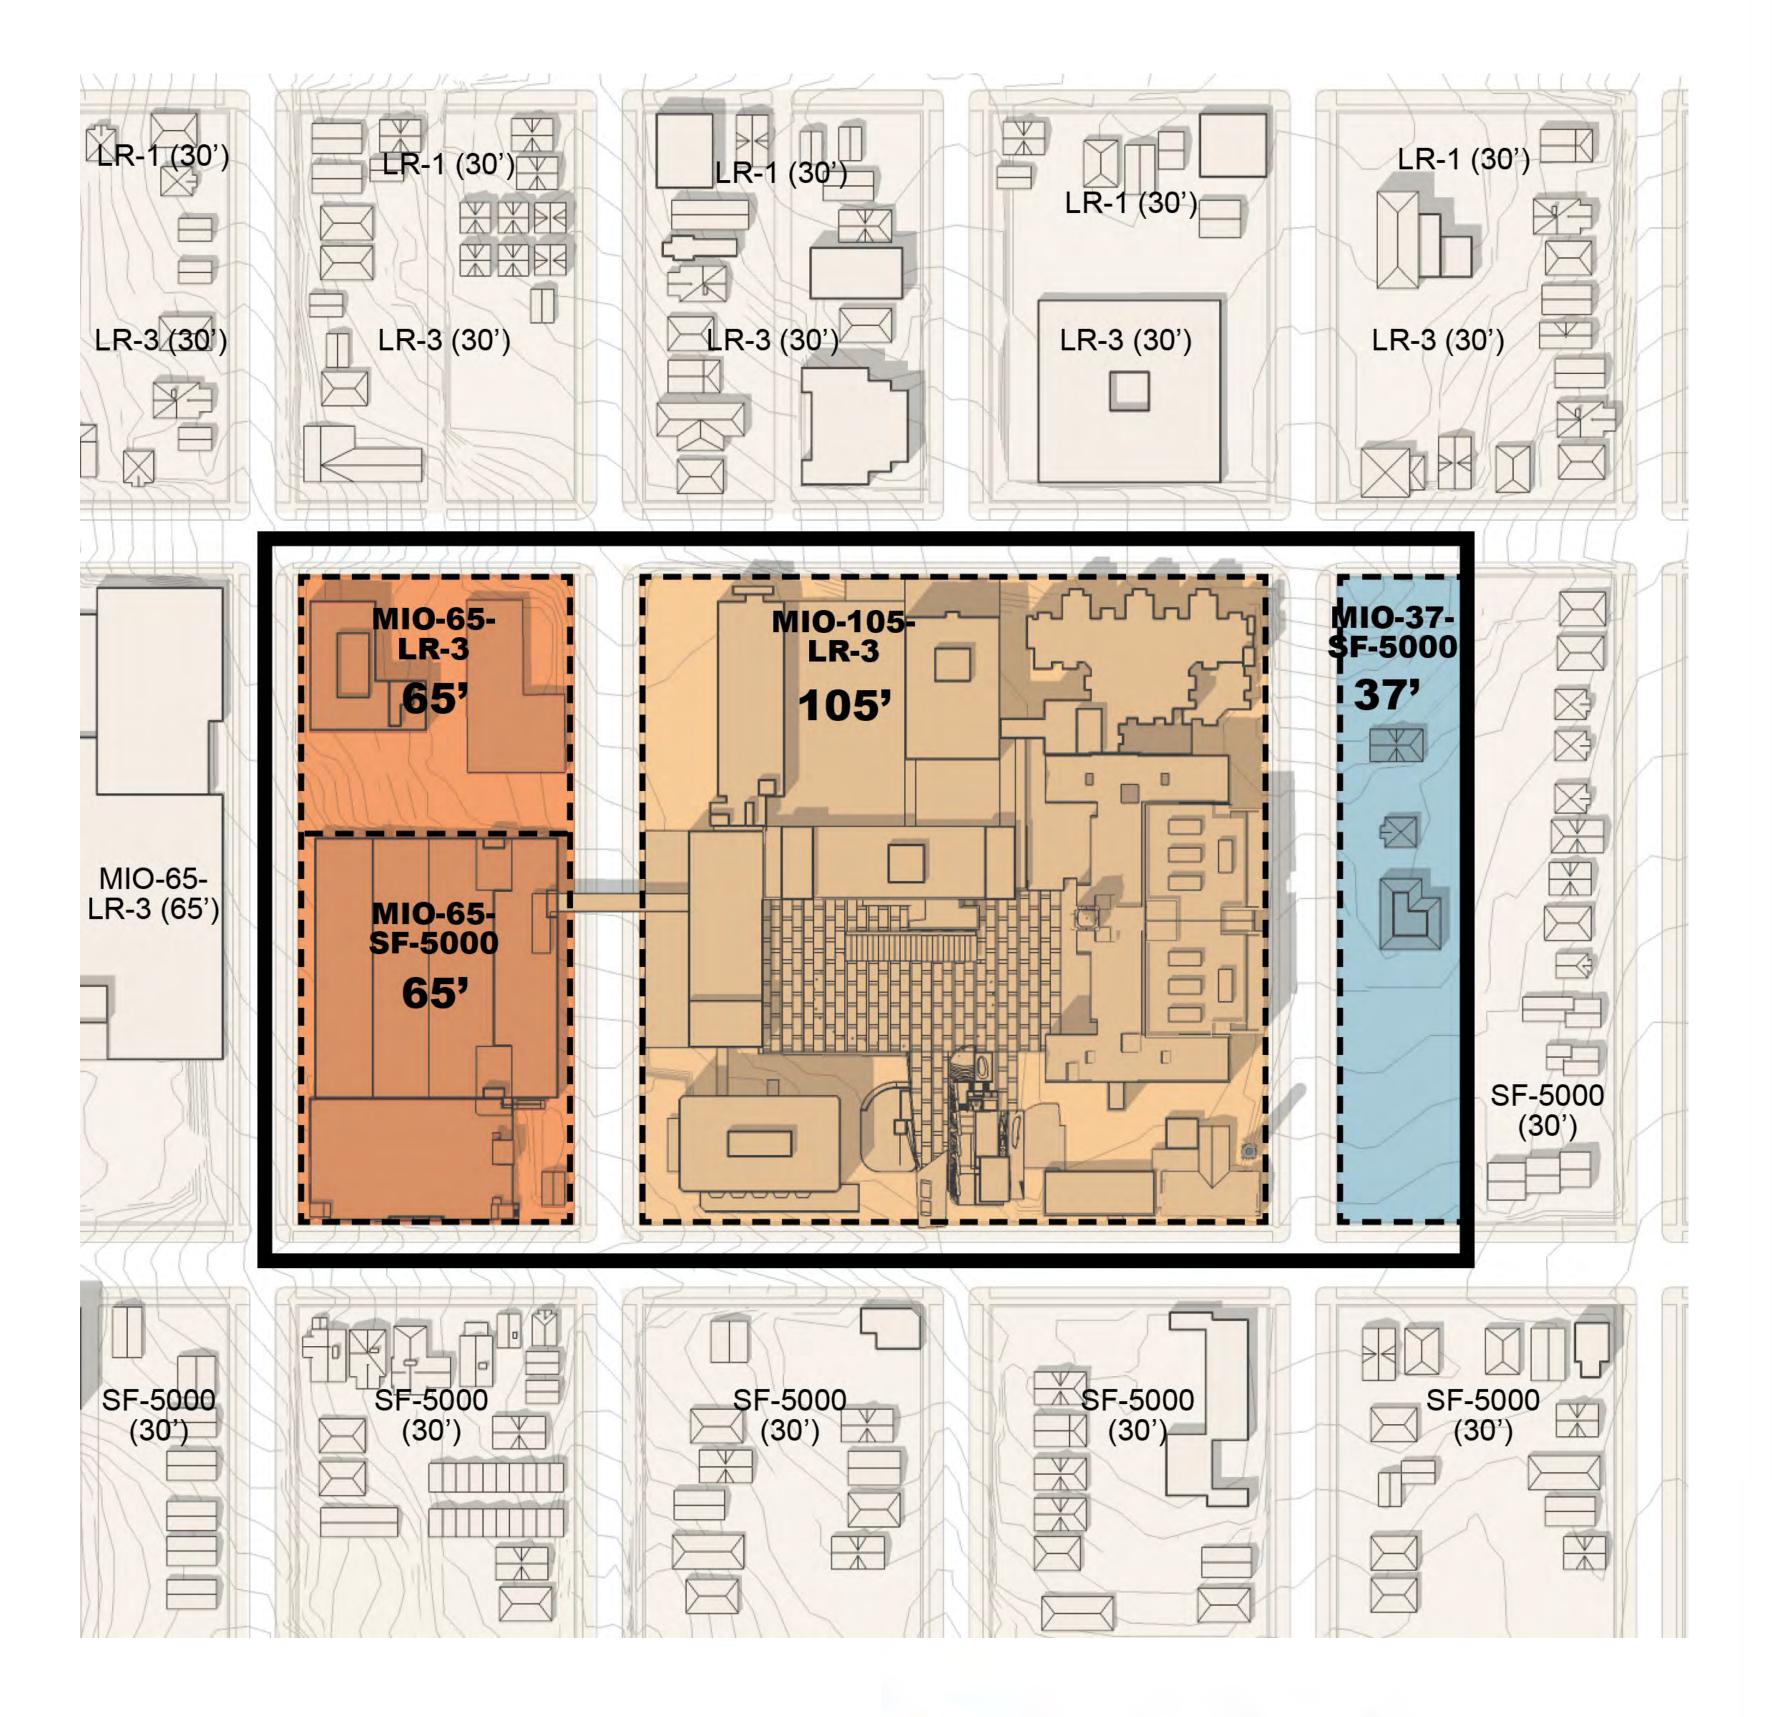

Alternate 6: Compressed Growth (New Alternative)

- Compressed Growth Emphasis
  West
- Existing Boundary plus Spencer Site
- No Street Vacations
- Gross Building Area3.1 M SF

Alternate 7: Compressed Growth (New Alternative)