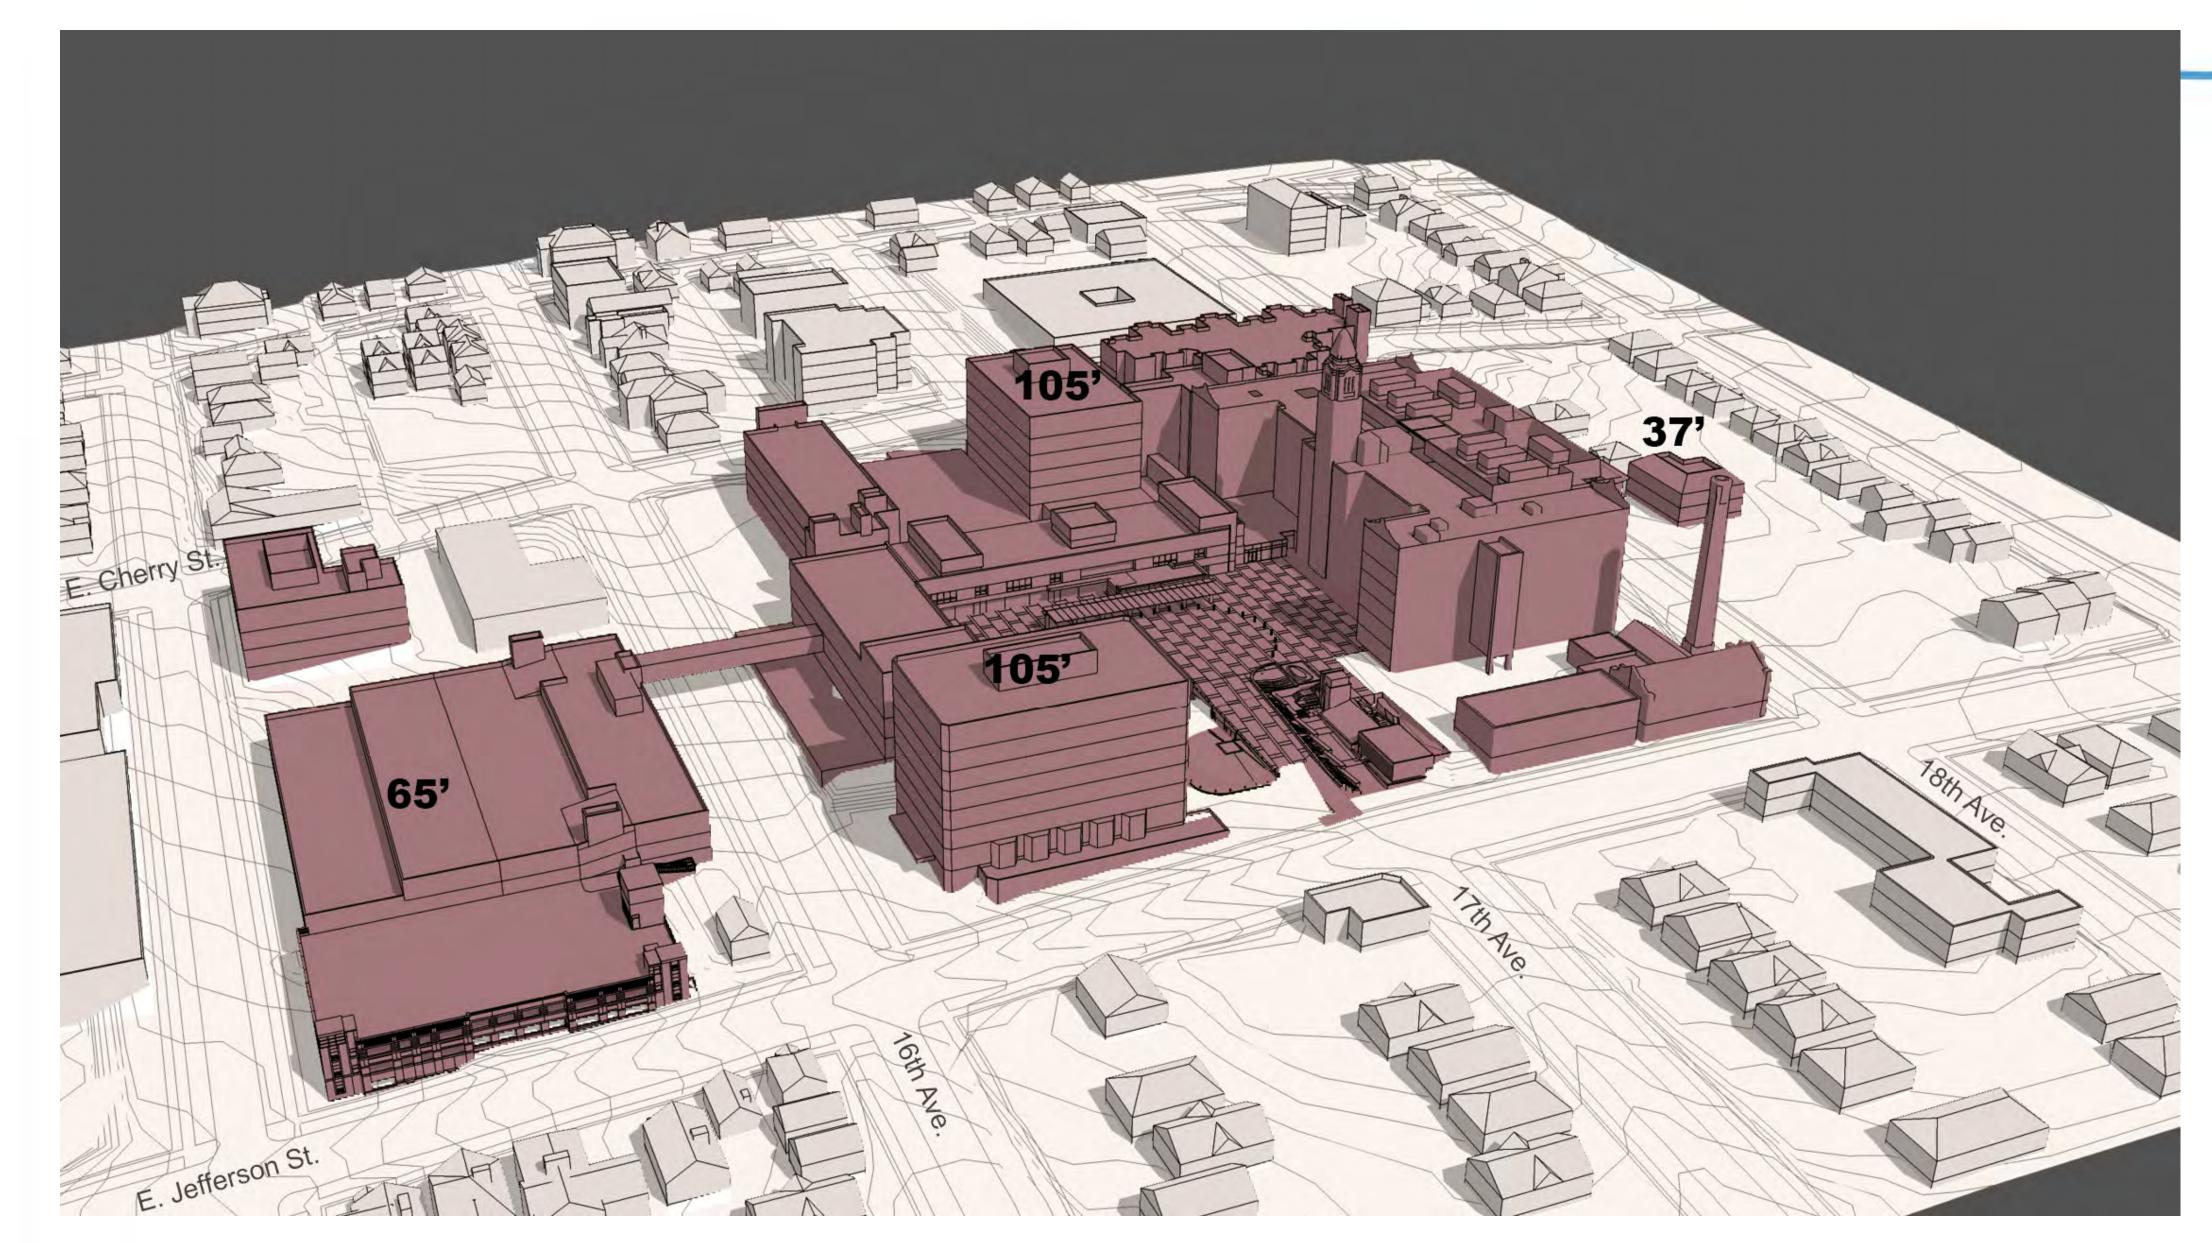

Alternate 6: Compressed Growth (New Alternative)

- Compressed Growth Emphasis
  West
- Existing Boundary plus Spencer Site
- No Street Vacations
- Gross Building Area3.1 M SF

Alternate 7: Compressed Growth (New Alternative)