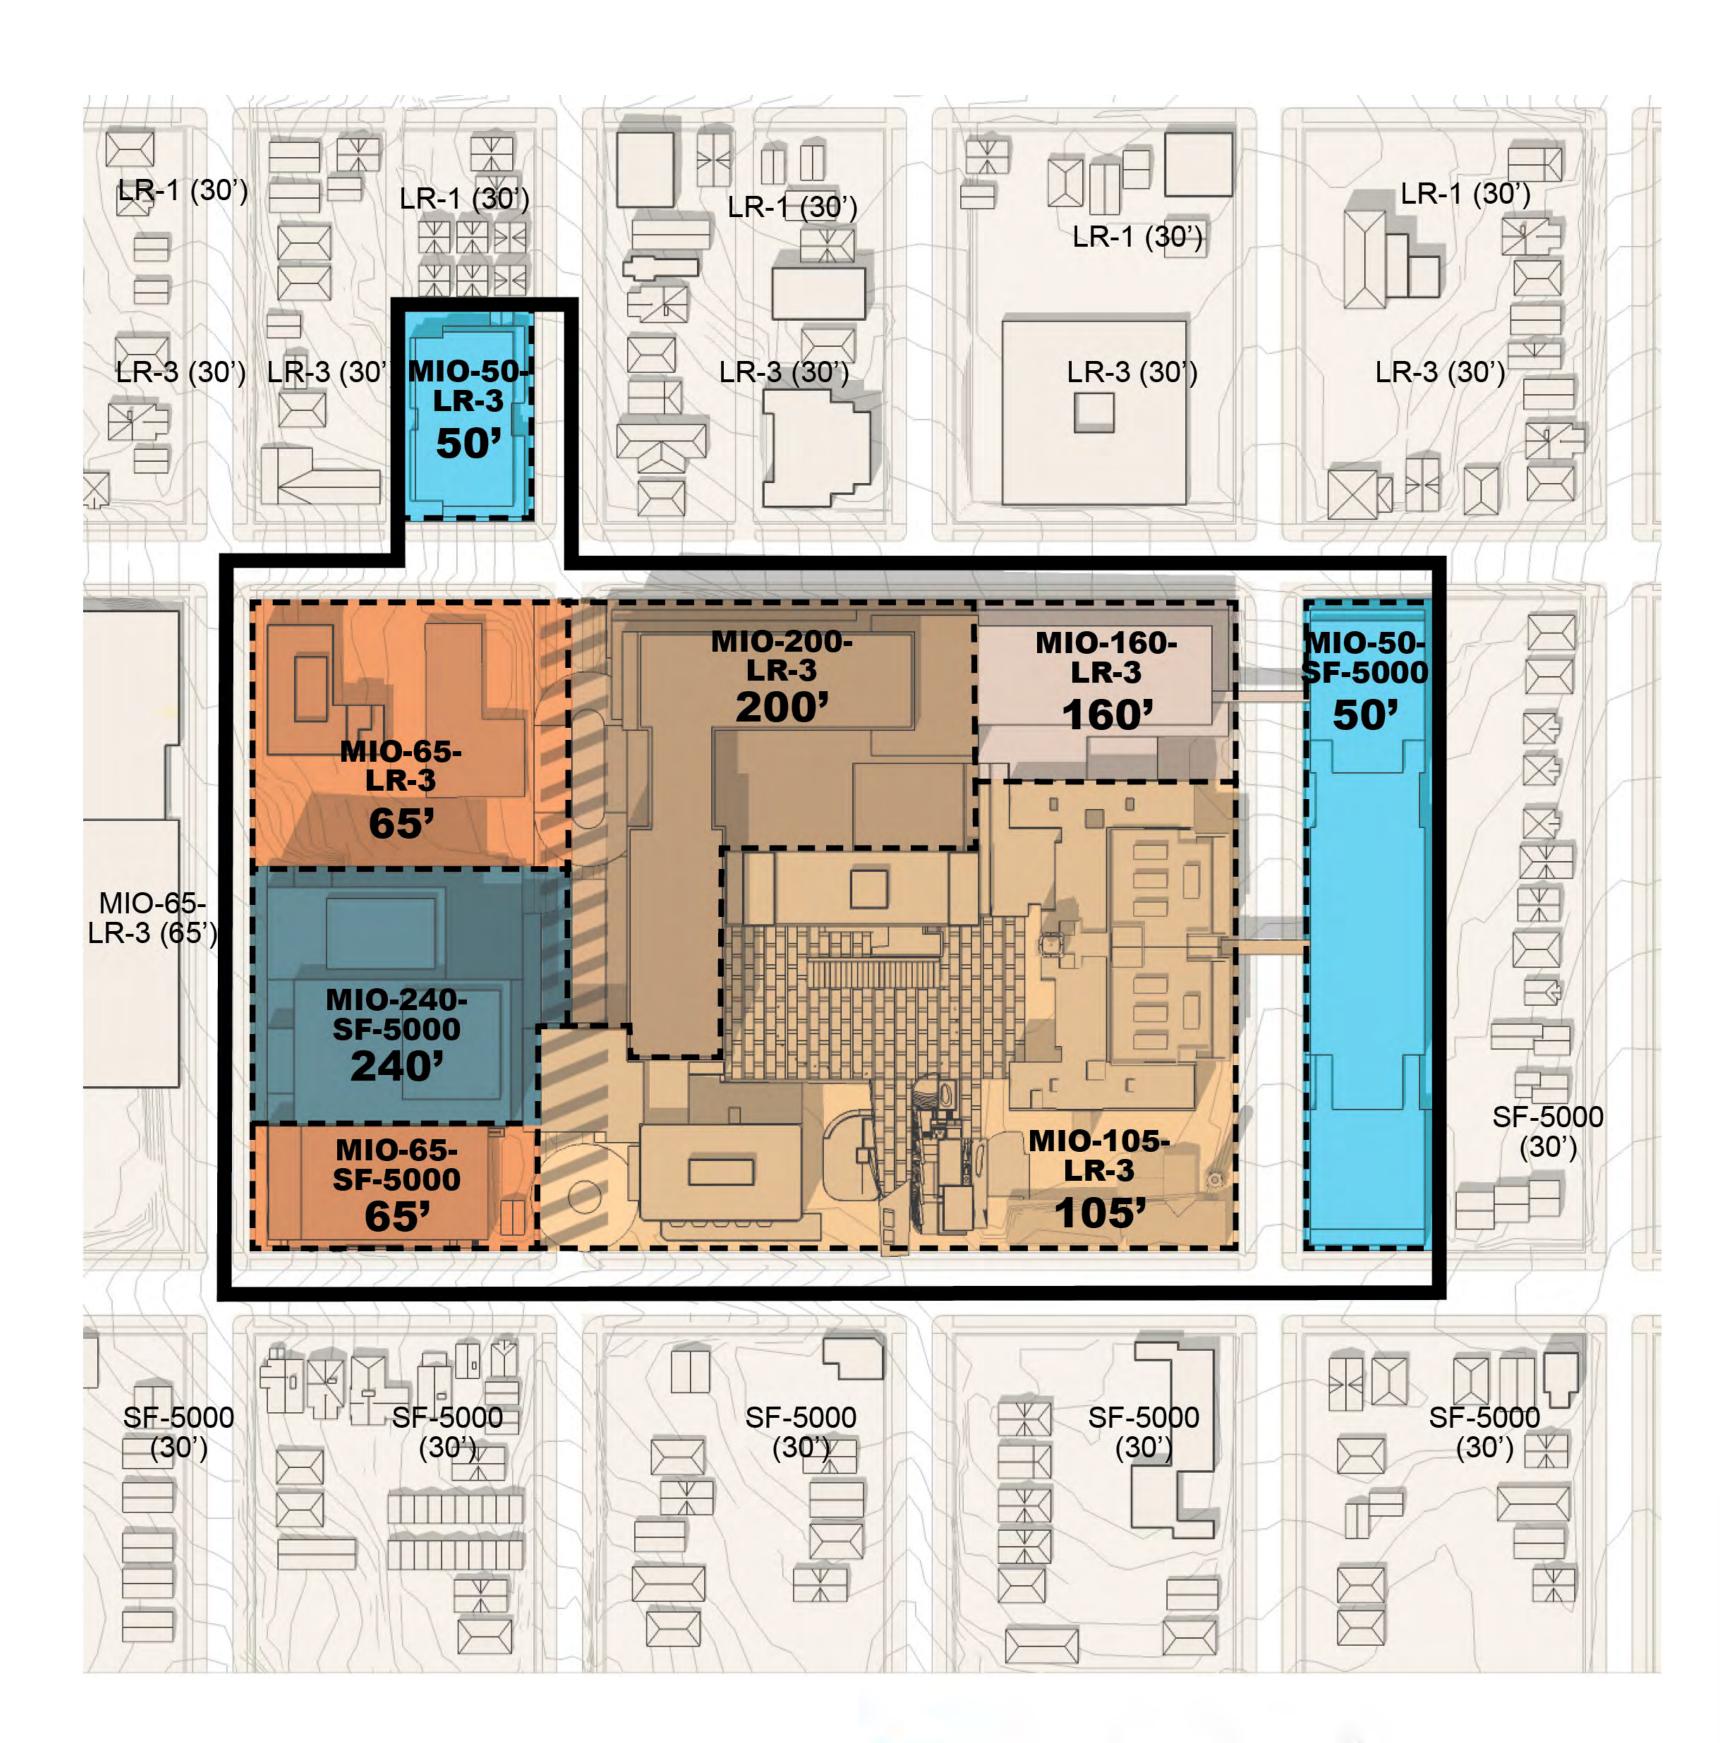

Alternate 5: Compressed Growth (New Alternative)

- Compressed Growth Emphasis
  West / Reduced Height East
- Existing Boundary plus Spencer Site
- Street Vacation:
  16<sup>th</sup> Avenue
- Gross Building Area3.1 M SF