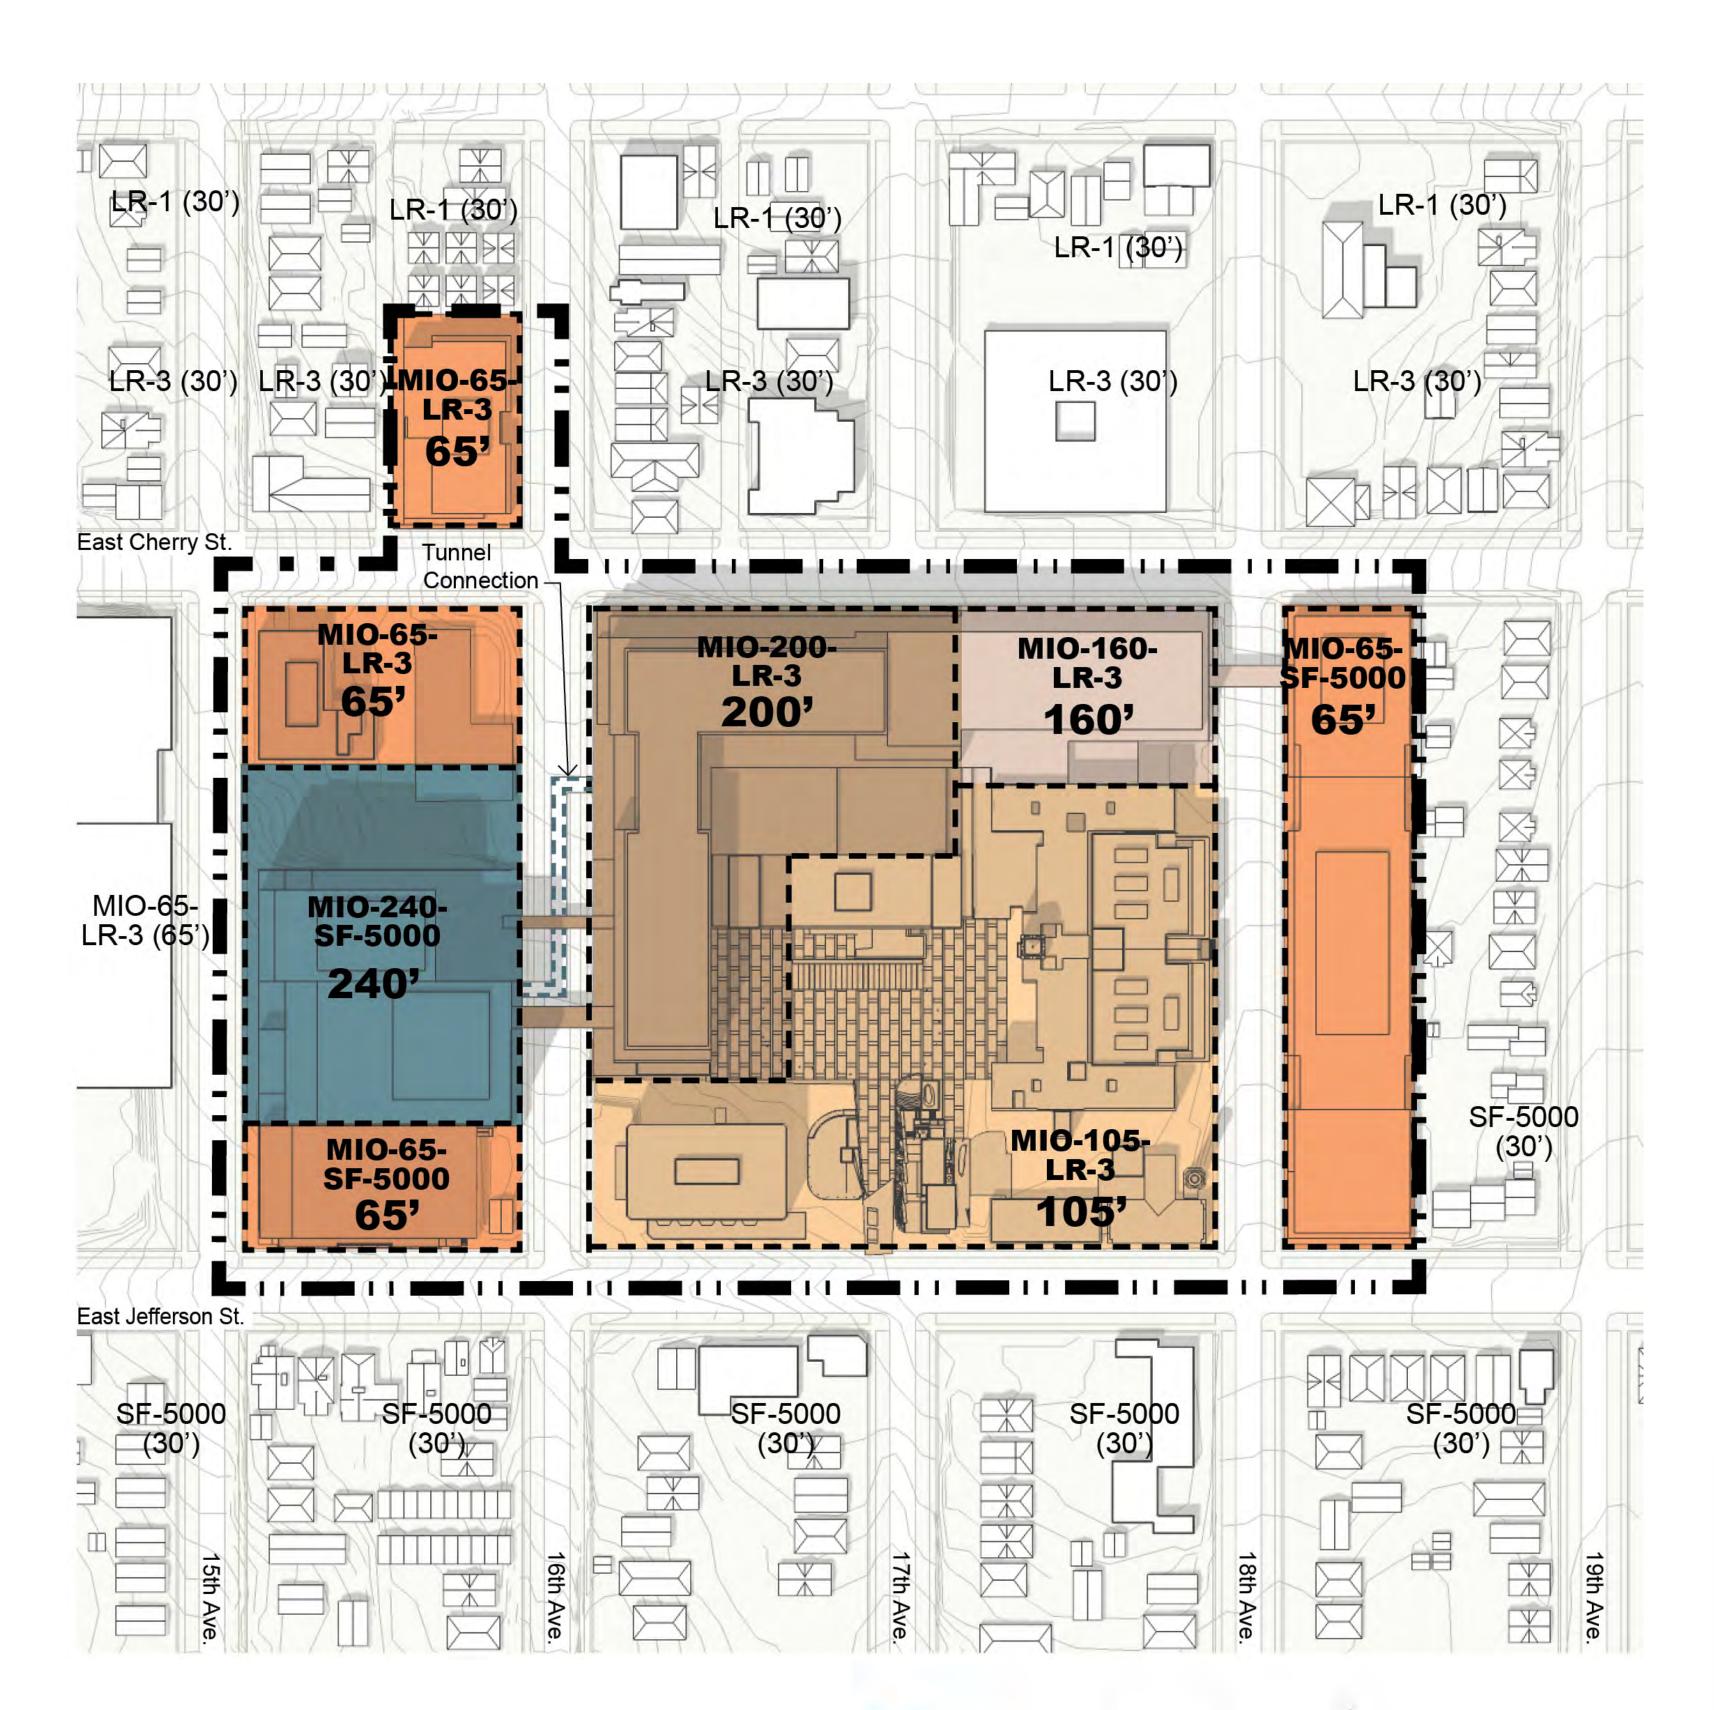

Alternate 6: Compressed Growth (New Alternative)

- Compressed Growth Emphasis
  West
- Existing Boundary plus Spencer Site
- No Street Vacations
- Gross Building Area3.1 M SF

Alternate 7: Compressed Growth (New Alternative)