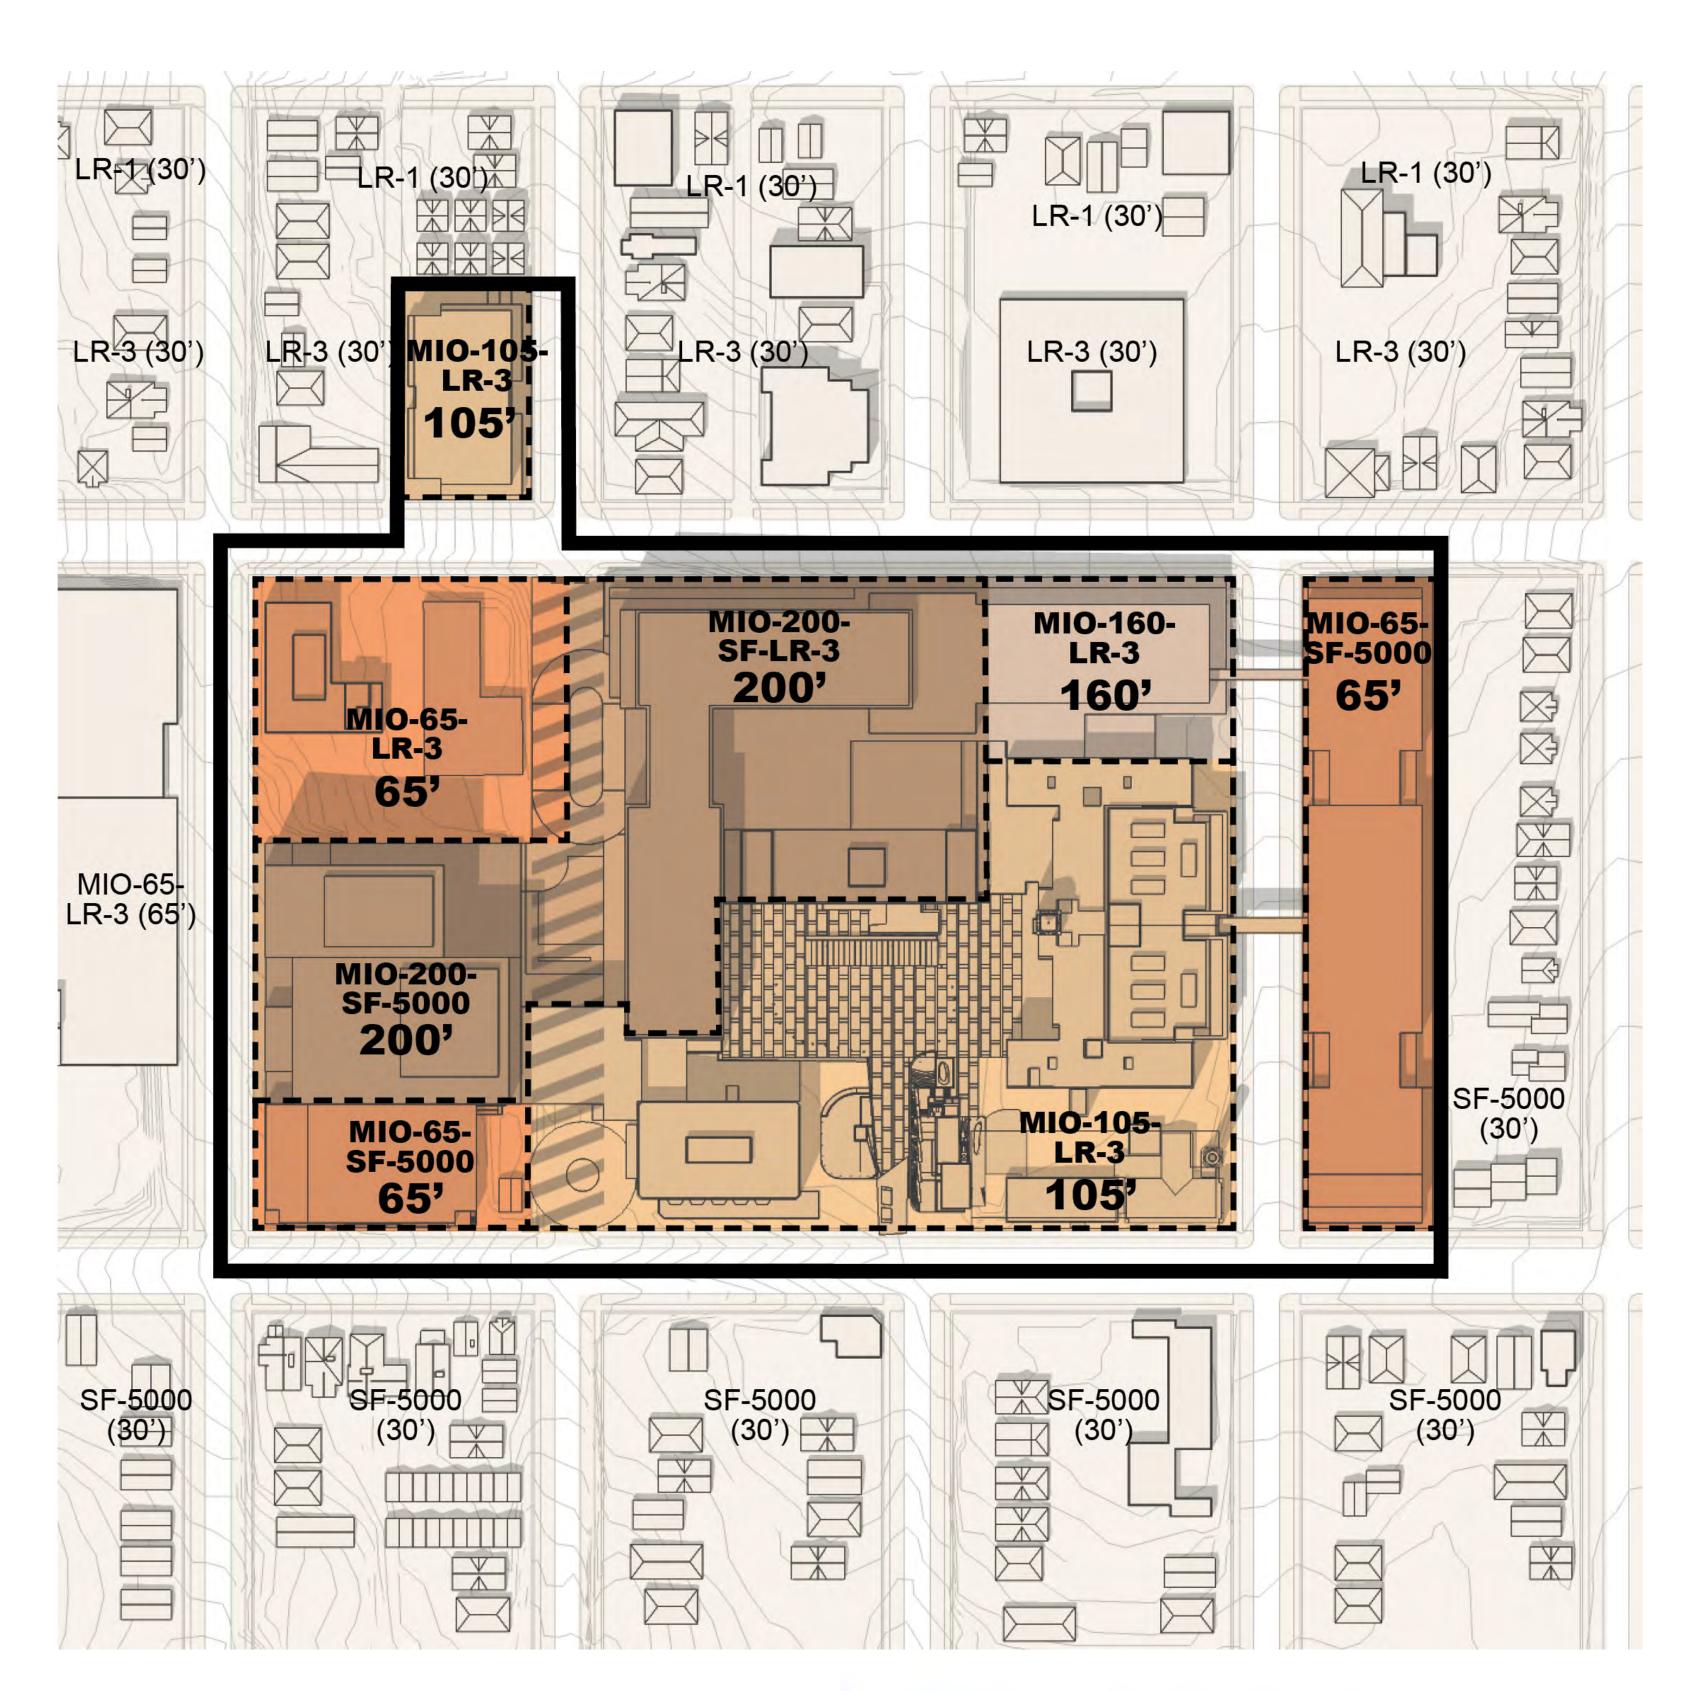

Alternate 5: Compressed Growth (New Alternative)

- Compressed Growth Emphasis
  West / Reduced Height East
- Existing Boundary plus Spencer Site
- Street Vacation:
  16<sup>th</sup> Avenue
- Gross Building Area3.1 M SF