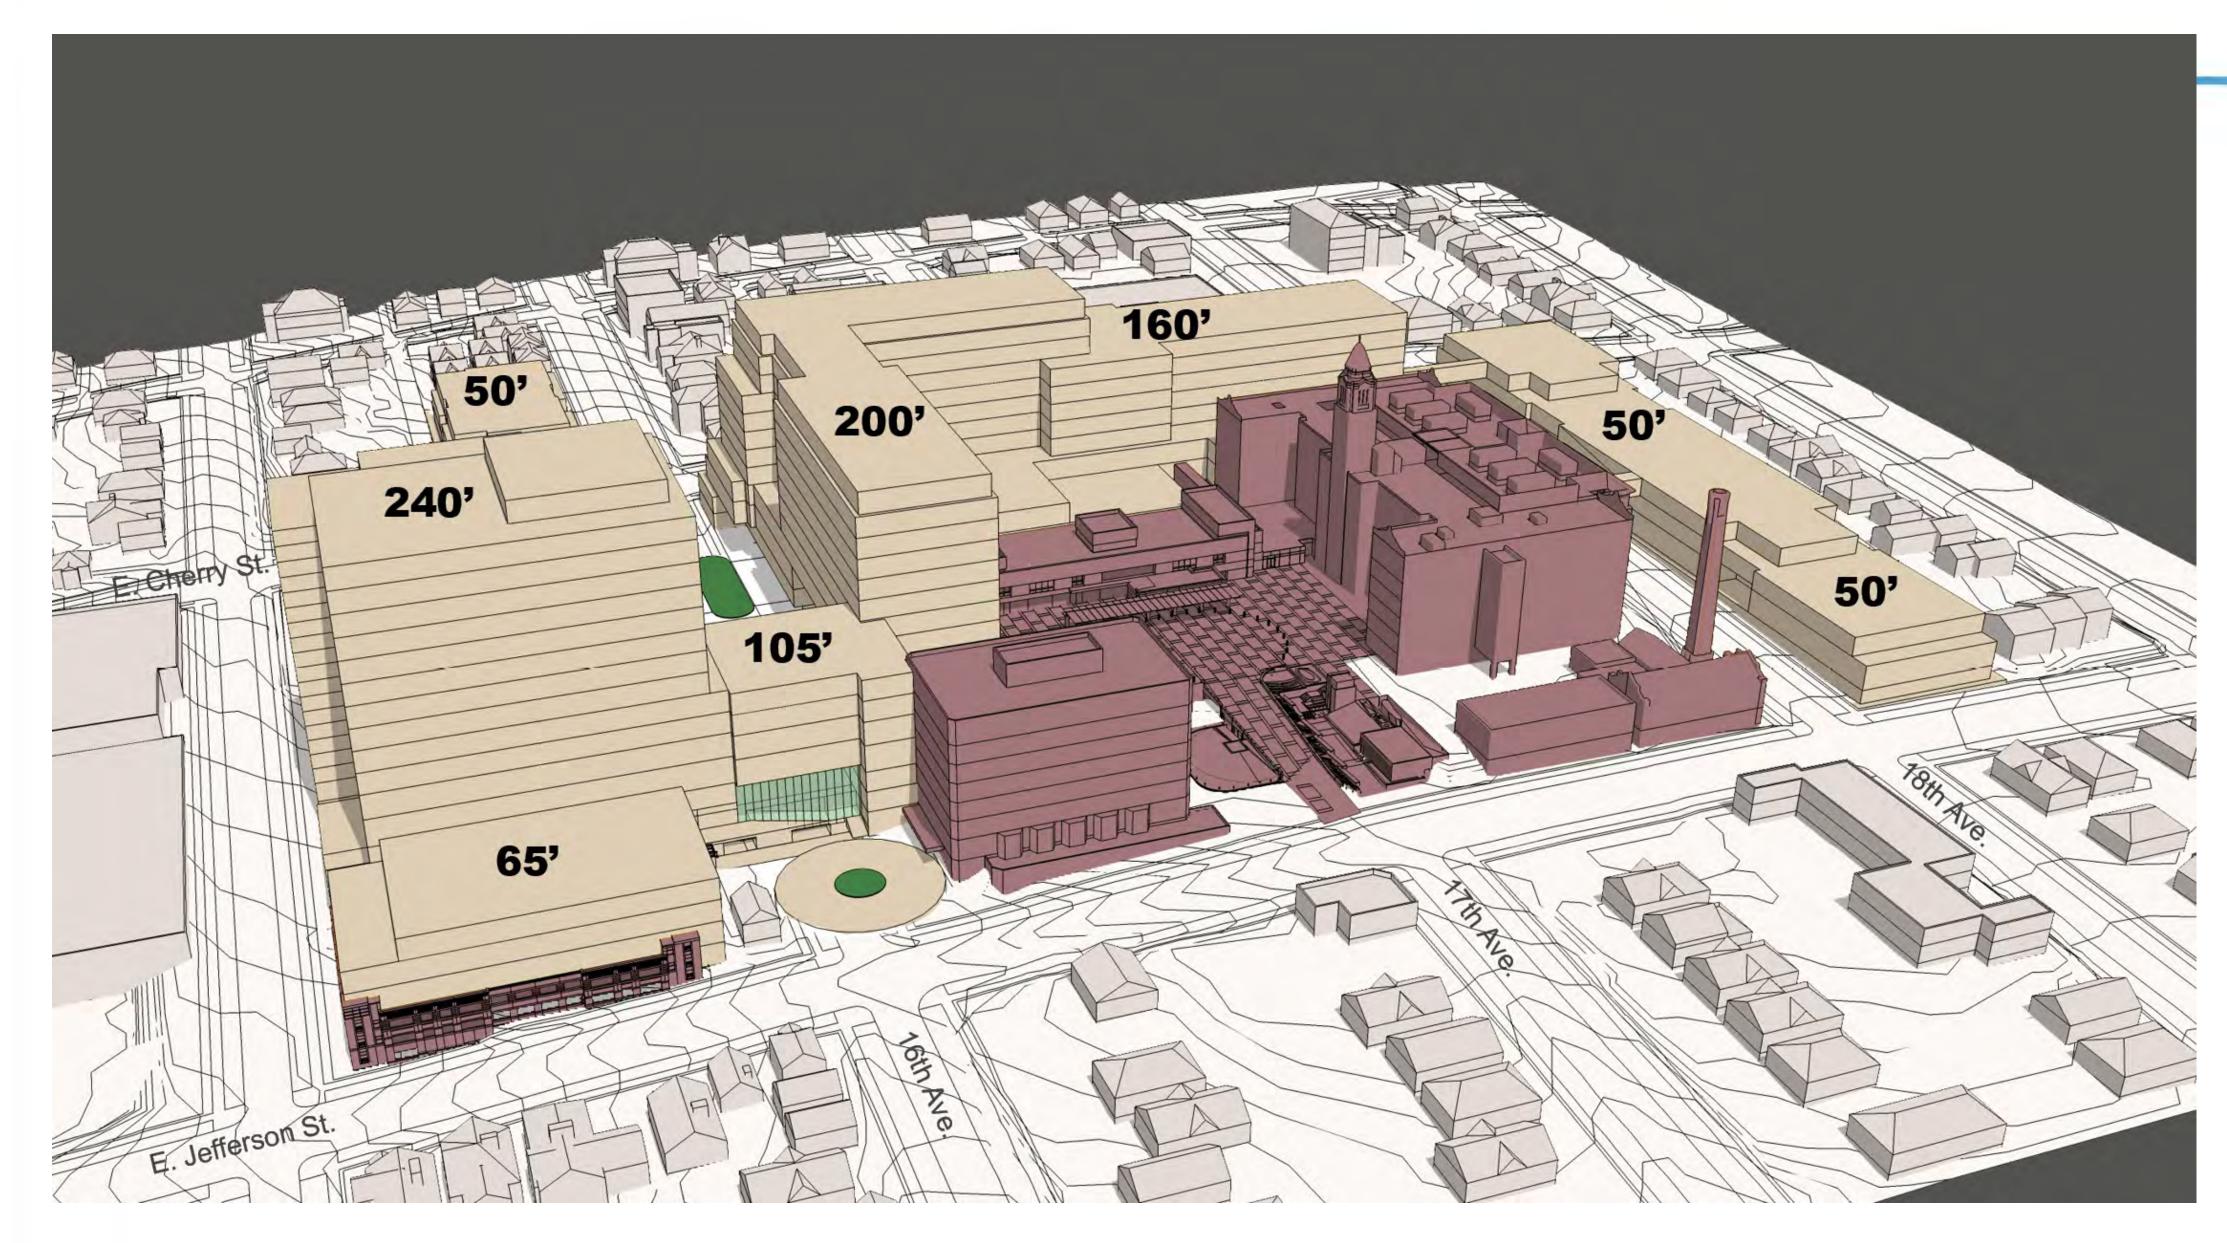

Alternate 5: Compressed Growth (New Alternative)

- Compressed Growth Emphasis
  West / Reduced Height East
- Existing Boundary plus Spencer Site
- Street Vacation:
  16<sup>th</sup> Avenue
- Gross Building Area3.1 M SF