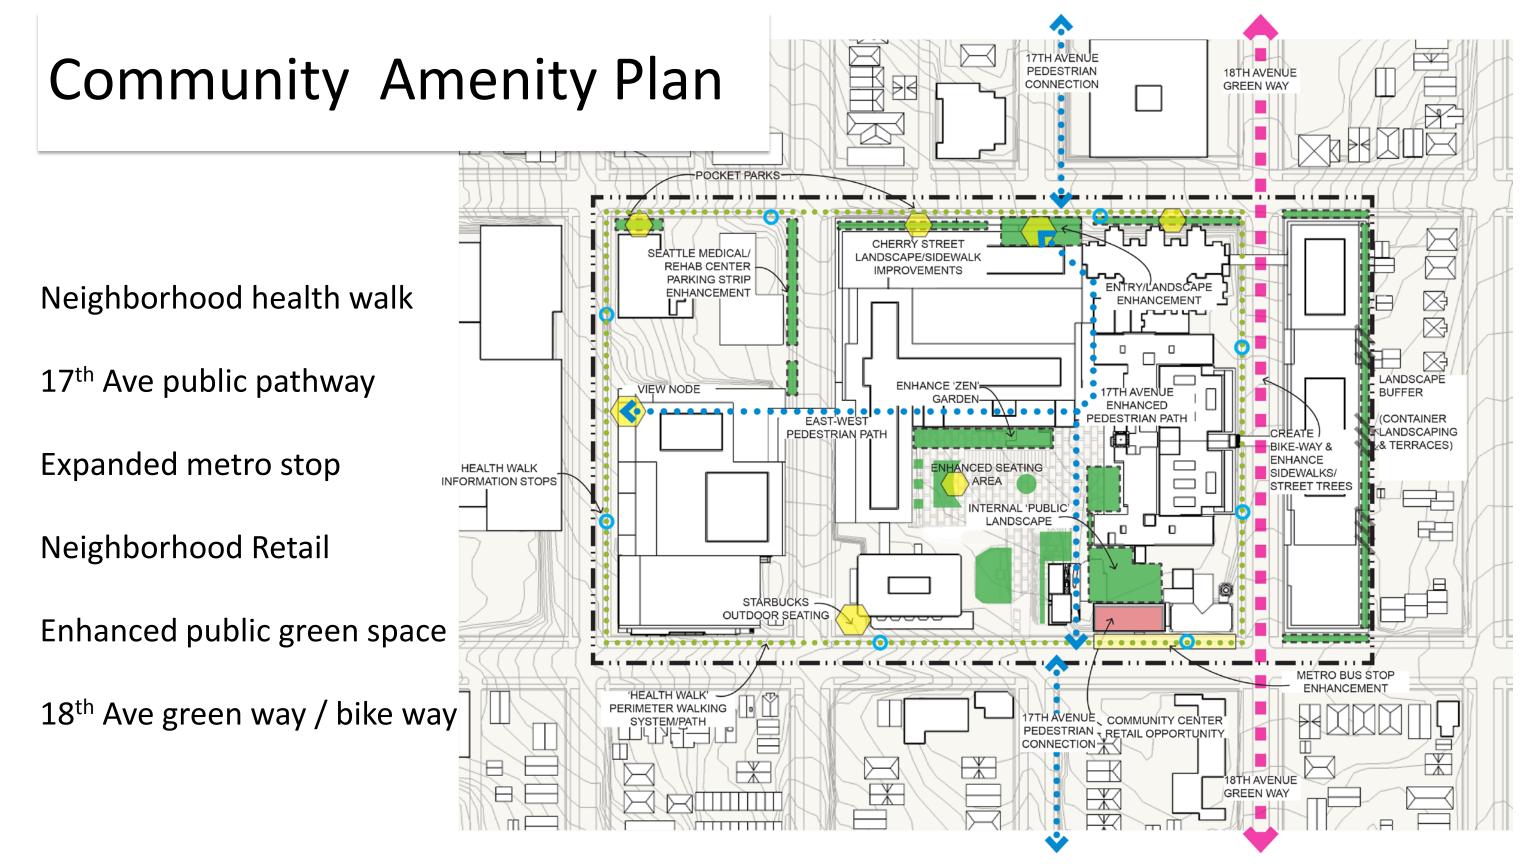

SMC Cherry Hill MIMP **PDMP** Revision update

Two new alternatives 8 & 9 Alternatives 5, 6 & 7 not moving forward No MIO boundary expansion No street vacations, 16<sup>th</sup> or 18<sup>th</sup> Less impact on neighborhood Mitigation to bulk & scale **Proposed setbacks** Bulk & Height moved to center of campus **Building width and depth limits** Open space, landscaping, lot coverage **Proposed Community amenities Proposed development phasing Transportation Management Program** 