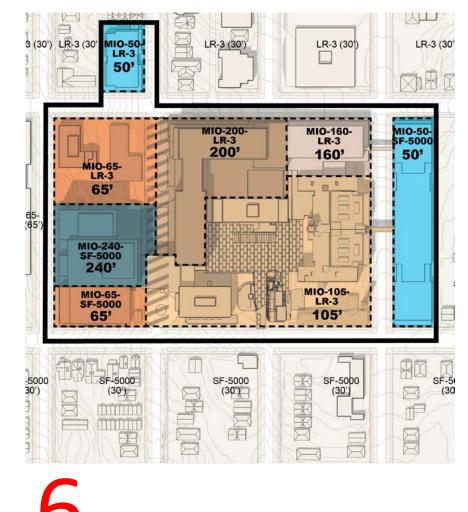

## Alternatives not going forward

 $\mathcal{O}$ 

Legend of Planned Future Height, Bulk and Form

Existing Height, Bulk and Form to Remain

Planned Future Height, Bulk and Form

| Legend or | f Planned |
|-----------|-----------|
| MIO-240   |           |
| MIO-200   |           |
| MIO-160   |           |
| MIO -105  |           |
| MIO-90    |           |
|           |           |