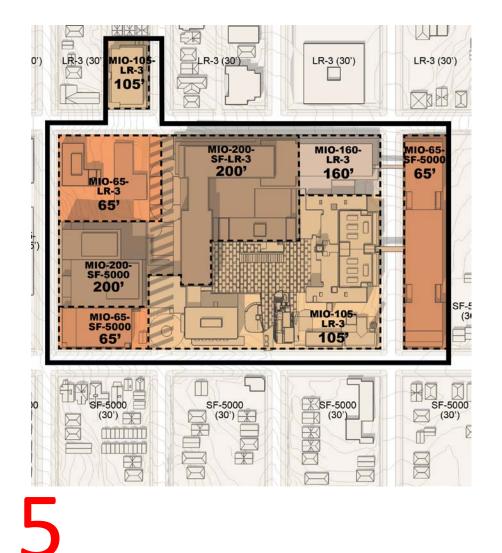

## Alternatives not going forward

 $\mathcal{O}$ 

Legend of Planned Future Height, Bulk and Form

Existing Height, Bulk and Form to Remain

Planned Future Height, Bulk and Form

| Legend or | f Planned |
|-----------|-----------|
| MIO-240   |           |
| MIO-200   |           |
| MIO-160   |           |
| MIO -105  |           |
| MIO-90    |           |
|           |           |