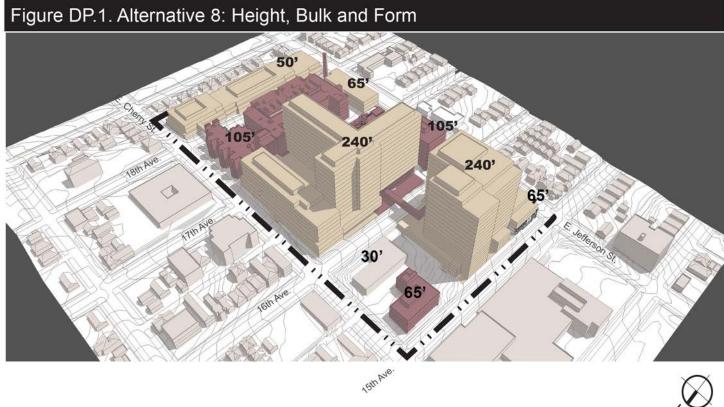

# New Alternative 8

**Future Heights** 

| MIO-65   |
|----------|
| MIO-50   |
| MIO-37   |
| LR-3     |
| SF-5000  |
| MIO Site |
| Boundary |

Legend of Planned Future Height, Bulk and Form

Existing Height, Bulk and Form to Remain Planned Future Height, Bulk and Form