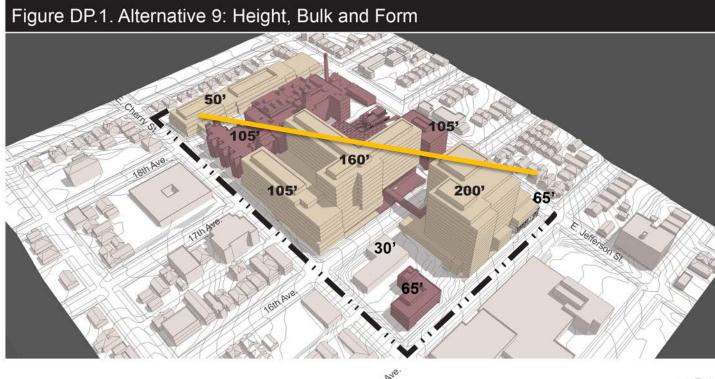

### 9 New Alternative

200'

|                   | Existing  | 2023      | 2040      |  |
|-------------------|-----------|-----------|-----------|--|
| Hospital          | 541,300   | 1,014,000 | 1,350,000 |  |
| Clinical/Research |           |           |           |  |
|                   | 427,000   | 1,014,000 | 1,250,000 |  |
| Education         | 73,000    | 100,000   | 150,000   |  |
| Hotel             | 12,500    | 40,000    | 80,000    |  |
| Long Term Care    |           |           |           |  |
|                   | 43,000    | 93,000    | 220,000   |  |
| Other Support     | _50,000   | <u> </u>  | 50,000    |  |
| TOTAL             | 1,146,800 | 2,311,000 | 3,100,000 |  |