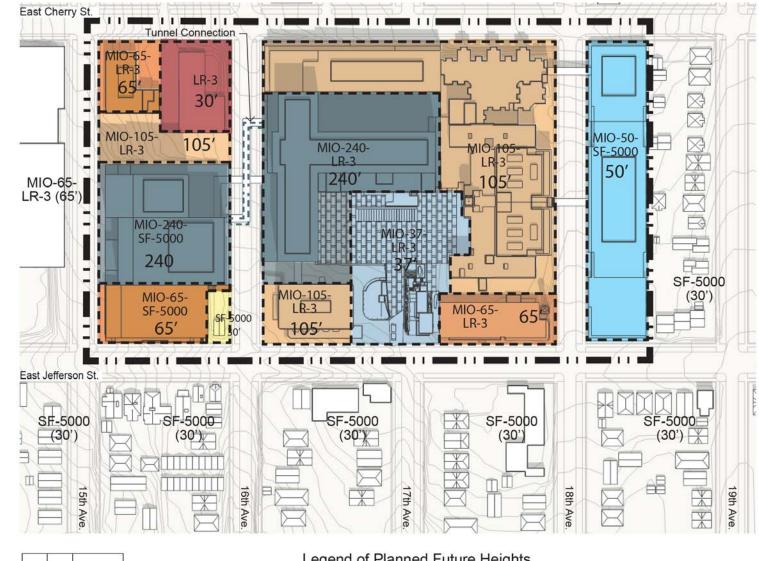

# New Alternative 8

**Future Heights** 

| MIO-65   |
|----------|
| MIO-50   |
| MIO-37   |
| LR-3     |
| SF-5000  |
| MIO Site |
| Boundary |

Legend of Planned Future Height, Bulk and Form

Existing Height, Bulk and Form to Remain Planned Future Height, Bulk and Form