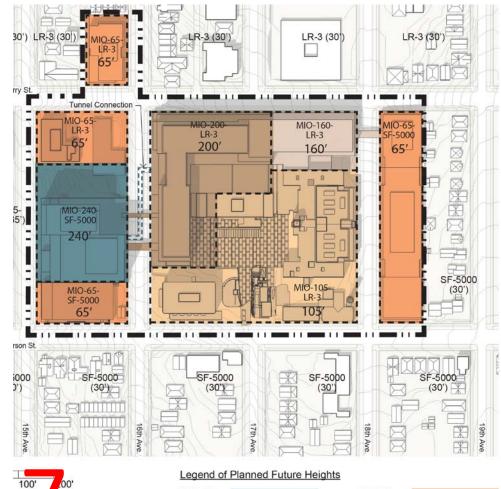

# New Alternative 8

**Future Heights** 

| MIO-65   |
|----------|
| MIO-50   |
| MIO-37   |
| LR-3     |
| SF-5000  |
| MIO Site |
| Boundary |

Legend of Planned Future Height, Bulk and Form

Existing Height, Bulk and Form to Remain Planned Future Height, Bulk and Form