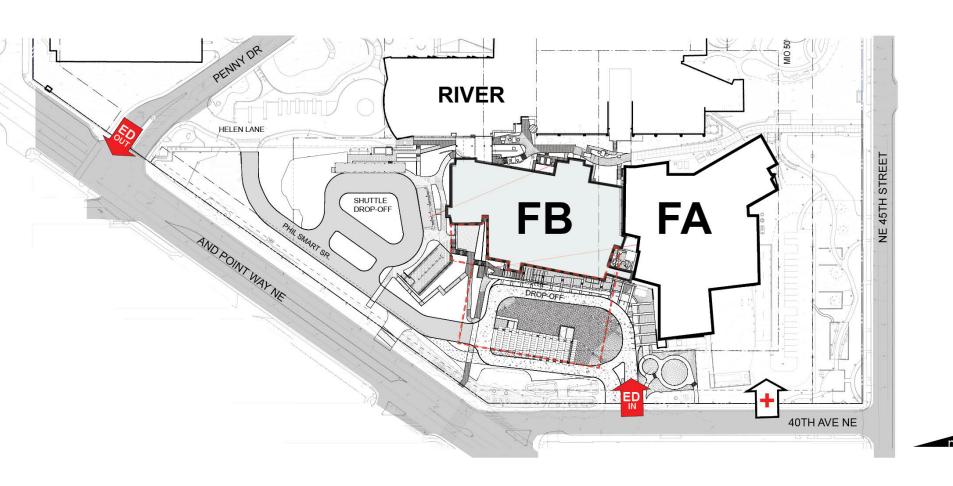

transport workers to and from the project.

Carpooling is encourage. Information regarding mass transit bus routes and light rail options are distributed to all workers.



#### PEDESTRIAN ACCESS & SAFETY

#### Pedestrian Access & Safety:

- All sidewalks along Sand Point Way and 40<sup>th</sup> Ave will remain open to the public.
- Each construction access gate has a flagger at all times during work hours.
- Utilizing temporary wayfinding signage as necessary



### **FENCE - Construction**





#### RIGHT OF WAY USE

- Natural Gas Line work January 2020
- Water Line connection Late May 2019





### SITE LOGISTICS PLAN





#### TRUCK ROUTING









# Early Work – Site Prep



### **FENCE - Construction**



### **FENCE - Construction**



# FOREST B – Excavation



# FOREST B - CARE



### FOREST B - CARE