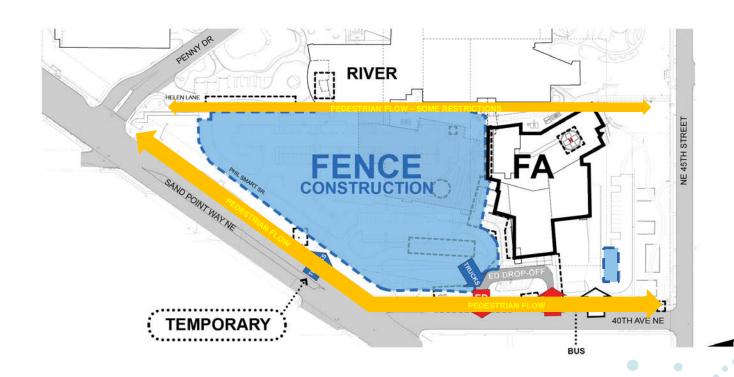

#### Pedestrian Access & Safety:

- All sidewalks along Sand Point Way and 40<sup>th</sup> Ave will remain open to the public.
- Each construction access gate has a flagger at all times during work hours.
- Utilizing temporary wayfinding signage as necessary

### **FENCE - Construction**