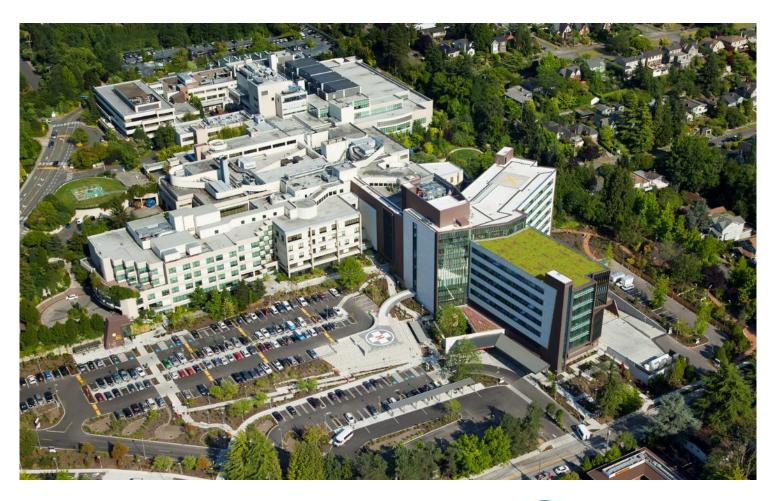

Point Way Northeast south to Northeast 45<sup>th</sup> Street, and 30 feet deep on Sand Point Way from 40<sup>th</sup> Avenue Northeast to Penny Drive. Children's is in compliance with this condition. These setbacks were added to the Compiled Master Plan (approved May 12, 2010). The Phase 2 design meets this requirement
- Children's shall amend Section IV.D.1 and Master Plan Figure 50, "Proposed Structure Setbacks," to increase the south setback to 75 feet along the entire Northeast 45th Street boundary. Children's is in compliance with this condition. These setbacks were added to the Compiled Master Plan (approved May 12, 2010).

# MIMP-Required Survey Drive Alone Rate & Trend Line to 2030 at Hospital Campus





Tobin Thompson ZGF

Ian Hanley Sellen Construction



# **Current Campus**





# Phase 2 Footprint





# **Program Stack**



Last Updated for SAC: 6/19/18

Included in FY2021 build-out, may include shelled space for expansion

Timing of build-out TBD, may include shelled space for expansion



### **Building Care - Schedule**



# Forest B (Building Care)





# Forest B – Building Care





# Forest B





# **Helistop Temporary Transition**



# Helistop Temporary Transition

- Forest A temporary helistop activated October, 2018
- FAA certified; Airlift Northwest tested and practiced prior to go-live
- 2-3 landings per week, an increase at this location (fewer at Graves field) driven by higher acuity. The children arriving are more acutely ill
- Helicopters transport patients to Seattle Children's primarily because of acuity, but also because of geography (e.