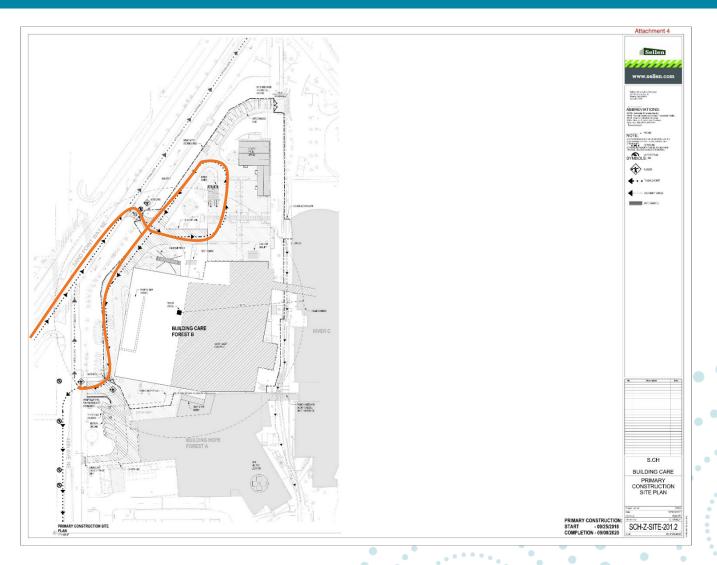

| 9/14    |



### **AERIAL VIEW**





#### **WORKER PARKING**

#### Worker Parking:

All workers are currently parking at UW, Lot E-1

Bus/shuttle service is used to transport workers to and from the project.

Carpooling is encourage. Information regarding mass transit bus routes and light rail options are distributed to all workers.



#### PEDESTRIAN ACCESS & SAFETY

#### Pedestrian Access & Safety:

- All sidewalks along Sand Point Way and 40<sup>th</sup> Ave will remain open to the public.
- Each construction access gate has a flagger at all times during work hours.
- Utilizing temporary wayfinding signage as necessary



### **FENCE - Construction**





#### RIGHT OF WAY USE

- Natural Gas Line work January 2020
- Water Line connection Late May 2019





### SITE LOGISTICS PLAN





#### TRUCK ROUTING









# Early Work – Site Prep



### **FENCE - Construction**



### **FENCE - Construction**



# FOREST B – Excavation



# FOREST B - CARE



### FOREST B - CARE