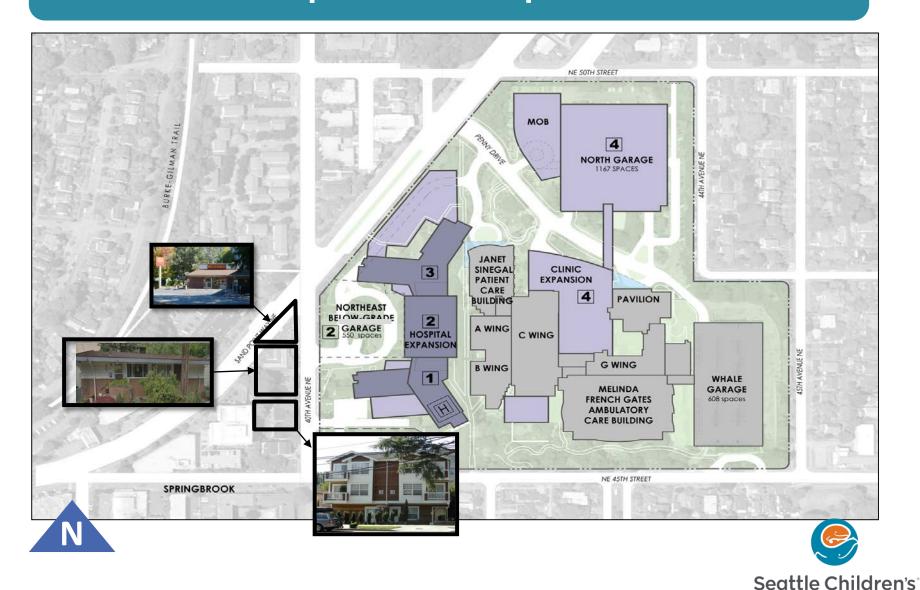

# Wells Fargo Acquisition

- Wells Fargo relocated its 40<sup>th</sup>/SPW branch on 9/25/2017
- Children's acquired the real estate on January 16, 2018
- The property sits outside of Children's institutional boundaries
- We made minor improvements to the building and have leased it to Sellen Construction for use as a field office
- We replaced the bank's sign with an Emergency Department sign
- No major changes are anticipated in the near term.

# Townhouse Acquisition

- Children's purchased these four townhouses in January, 2019
- 40<sup>th</sup> Avenue NE, between 45<sup>th</sup> & Sand Point Way, just outside of Children's boundaries
- Four 2 or 3-bedroom, 2bath townhomes (5,159 SF in total, 4,647 SF of land)
- Constructed in 2003
- Will remain multi-family residential for the foreseeable future

# Relationship to Campus