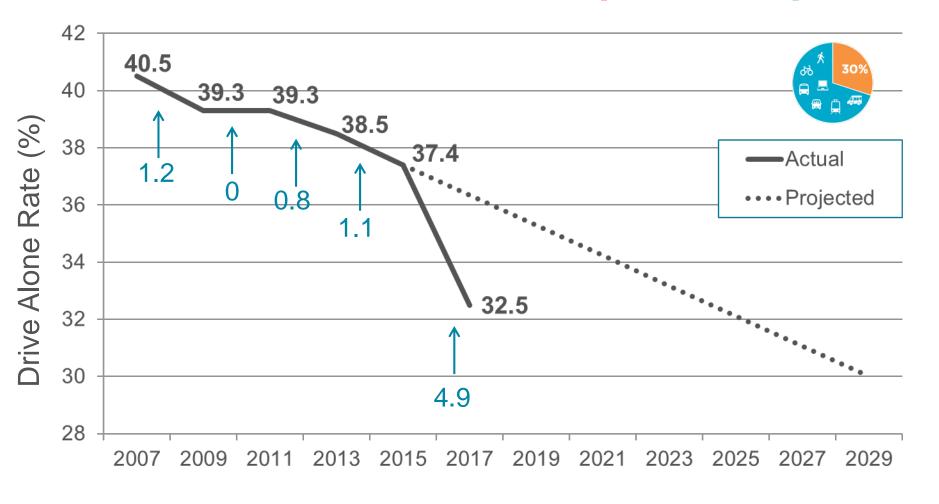

# 2018 MIMP Highlights

- The 328,917 square foot "Forest B" or "Building Care" building is now under construction. Estimated completion is spring, 2022
- 598,076 square feet remain for future development
- Some activity took place in 2018 directly outside campus boundaries, including beginning remodeling at 4575 Sand Point Way (Hartmann Building) to accommodate Diabetes and Orthotics Clinics
- Continued progress on Commute Trip Reduction 2017 survey showed drop from 37.5% drive alone rate to 32.5% (2030 goal 30%). Next survey fall, 2019

# MIMP-Required Survey Drive Alone Rate & Trend Line to 2030 at Hospital Campus

Tobin Thompson ZGF

Ian Hanley Sellen Construction