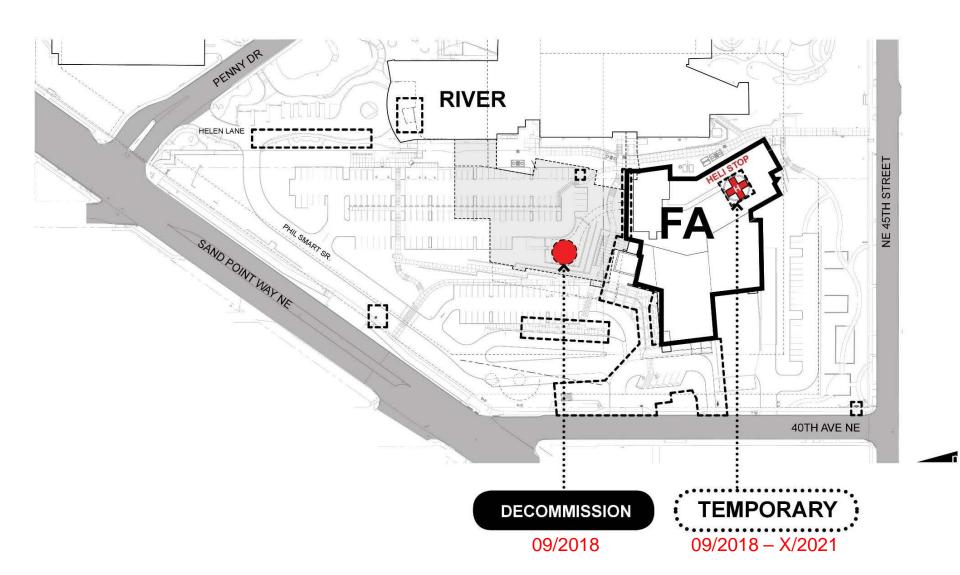

# **Helistop Temporary Transition**

# Helistop Temporary Transition

- Forest A temporary helistop activated October, 2018
- FAA certified; Airlift Northwest tested and practiced prior to go-live
- 2-3 landings per week, an increase at this location (fewer at Graves field) driven by higher acuity. The children arriving are more acutely ill
- Helicopters transport patients to Seattle Children's primarily because of acuity, but also because of geography (e.g., travel from San Juan Islands)
- Community helicopter landing review group meeting next week. Summary of landings mailed to neighbors postmeeting