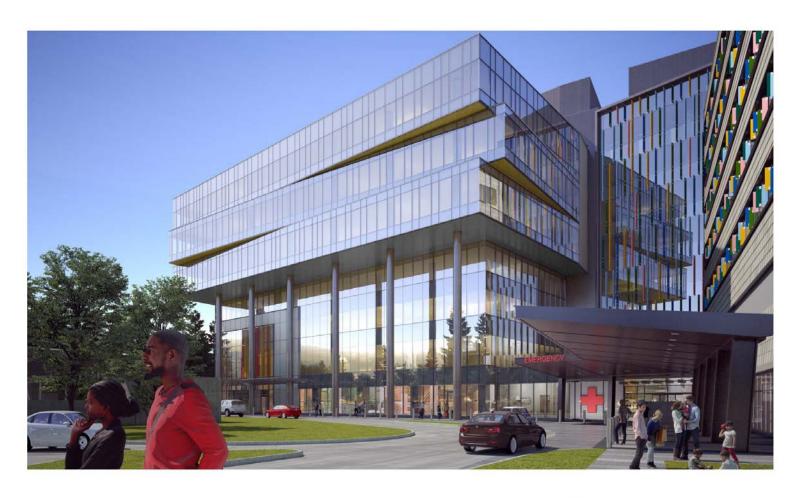

ase 2 design meets this requirement
- Children's shall amend Section IV.D.1 and Master Plan Figure 50, "Proposed Structure Setbacks," to increase the south setback to 75 feet along the entire Northeast 45th Street boundary. Children's is in compliance with this condition. These setbacks were added to the Compiled Master Plan (approved May 12, 2010).

# MIMP-Required Survey Drive Alone Rate & Trend Line to 2030 at Hospital Campus





Tobin Thompson ZGF

Ian Hanley Sellen Construction



# **Current Campus**





# Phase 2 Footprint





# **Program Stack**



Last Updated for SAC: 6/19/18

Included in FY2021 build-out, may include shelled space for expansion

Timing of build-out TBD, may include shelled space for expansion



### **Building Care - Schedule**



# Forest B (Building Care)





# Forest B – Building Care





# Forest B





# **Helistop Temporary Transition**



# Helistop Temporary Transition

- Forest A temporary helistop activated October, 2018
- FAA certified; Airlift Northwest tested and practiced prior to go-live
- 2-3 landings per week, an increase at this location (fewer at Graves field) driven by higher acuity. The children arriving are more acutely ill
- Helicopters transport patients to Seattle Children's primarily because of acuity, but also because of geography (e.g., travel from San Juan Islands)
- Community helicopter landing review group meeting next week. Summary of landings mailed to neighbors postmeeting



#### CONSTRUCTION MANAGEMENT PLAN (CMP)

- Work Hours
- Noise Management
- Milestone Schedule
- Worker Parking
- Pedestrian Access & S