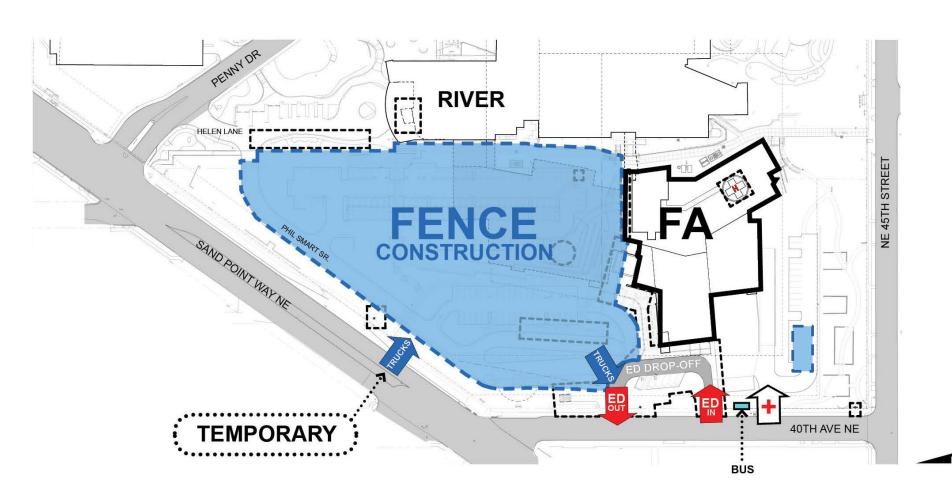

ll workers are currently parking at UW, Lot E-1

Bus/shuttle service is used to transport workers to and from the project.

Carpooling is encourage. Information regarding mass transit bus routes and light rail options are distributed to all workers.



#### PEDESTRIAN ACCESS & SAFETY

#### Pedestrian Access & Safety:

- All sidewalks along Sand Point Way and 40<sup>th</sup> Ave will remain open to the public.
- Each construction access gate has a flagger at all times during work hours.
- Utilizing temporary wayfinding signage as necessary



### **FENCE - Construction**





#### RIGHT OF WAY USE

- Natural Gas Line work January 2020
- Water Line connection Late May 2019





### SITE LOGISTICS PLAN





#### TRUCK ROUTING









# Early Work – Site Prep



### **FENCE - Construction**



### **FENCE - Construction**



# FOREST B – Excavation



# FOREST B - CARE



### FOREST B - CARE