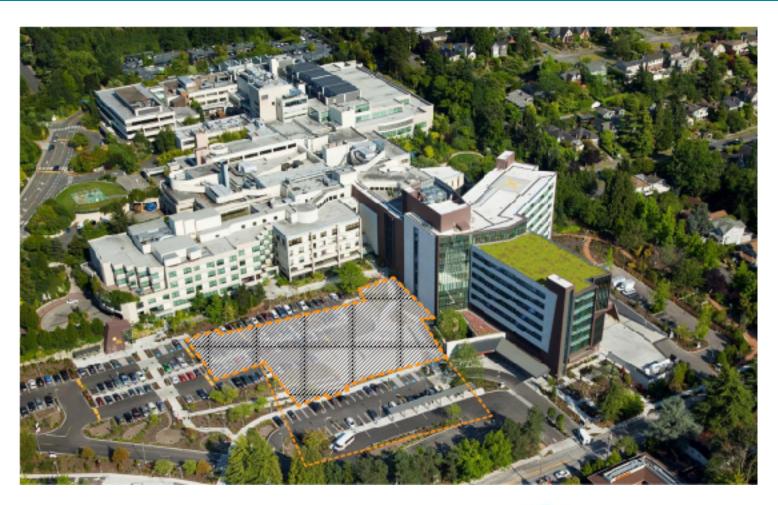

to Northeast 45<sup>th</sup> Street, and 30 feet deep on Sand Point Way from 40<sup>th</sup> Avenue Northeast to Penny Drive. Children's is in compliance with this condition. These setbacks were added to the Compiled Master Plan (approved May 12, 2010). The Phase 2 design meets this requirement
- Children's shall amend Section IV.D.1 and Master Plan Figure 50, "Proposed Structure Setbacks," to increase the south setback to 75 feet along the entire Northeast 45th Street boundary. Children's is in compliance with this condition. These setbacks were added to the Compiled Master Plan (approved May 12, 2010).

# MIMP-Required Survey Drive Alone Rate & Trend Line to 2030 at Hospital Campus





Tobin Thompson ZGF

Ian Hanley Sellen Construction



# **Current Campus**





# Phase 2 Footprint





# **Program Stack**



Last Updated for SAC: 6/19/18

Included in FY2021 build-out, may include shelled space for expansion

Timing of build-out TBD, may include shelled space for expansion



### **Building Care - Schedule**



# Forest B (Building Care)





# Forest B – Building Care





# Forest B





# **Helistop Temporary Transition**



# Helistop Temporary Transition

- Forest A temporary helistop activated October, 2018
- FAA certified; Airlift Northwest tested and practiced prior to go-live
- 2-3 landings per week, an increase at this location (fewer at Graves field) driven by higher acuity. The children arriving are more acutely ill
- Helicopters transport patients to Seattle Children's primarily because of acuity, but also because of geography (e.g., travel from San Juan