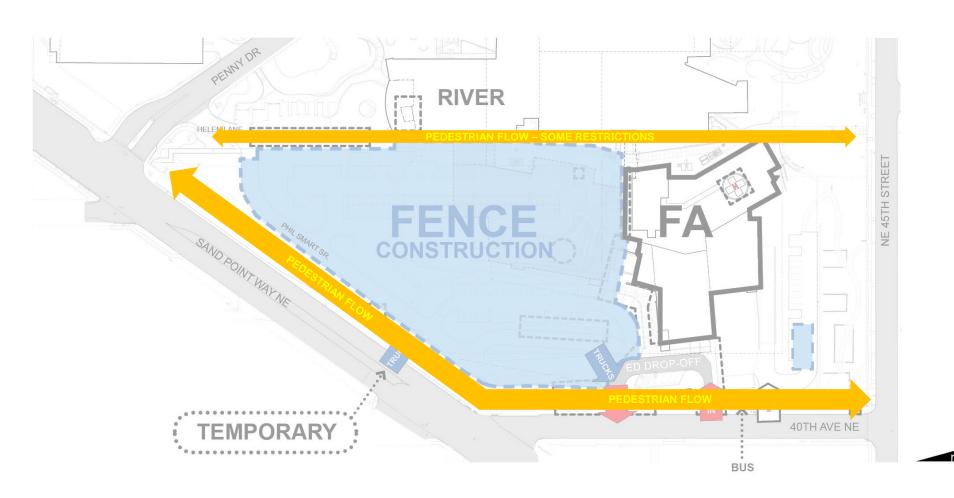

#### Pedestrian Access & Safety:

- All sidewalks along Sand Point Way and 40<sup>th</sup> Ave will remain open to the public.
- Each construction access gate has a flagger at all times during work hours.
- Utilizing temporary wayfinding signage as necessary

#### TRUCK ROUTING