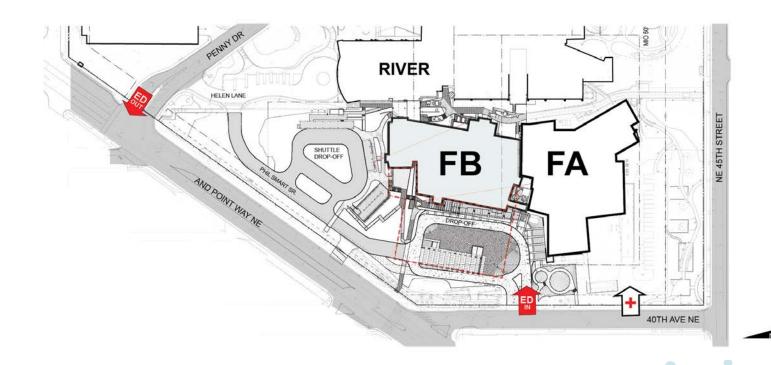

d from the project.

Carpooling is encourage. Information regarding mass transit bus routes and light rail options are distributed to all workers.



#### PEDESTRIAN ACCESS & SAFETY

#### Pedestrian Access & Safety:

- All sidewalks along Sand Point Way and 40<sup>th</sup> Ave will remain open to the public.
- Each construction access gate has a flagger at all times during work hours.
- Utilizing temporary wayfinding signage as necessary



### **FENCE - Construction**





#### RIGHT OF WAY USE

- Natural Gas Line work January 2020
- Water Line connection Late May 2019





### SITE LOGISTICS PLAN





#### TRUCK ROUTING









# Early Work – Site Prep



### **FENCE - Construction**



### **FENCE - Construction**



# FOREST B – Excavation



# FOREST B - CARE



### FOREST B - CARE