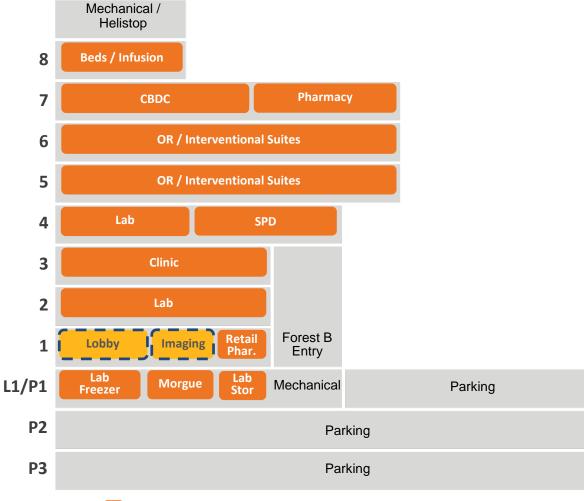

# **Program Stack**

Last Updated for SAC: 6/19/18

Included in FY2021 build-out, may include shelled space for expansion

Timing of build-out TBD, may include shelled space for expansion