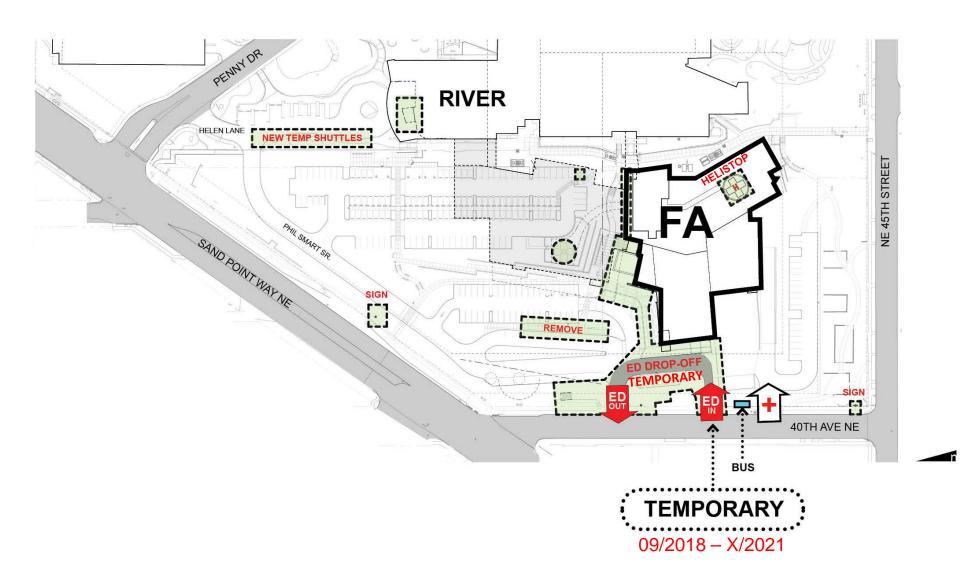

# **Helistop Temporary Transition**

# Helistop Temporary Transition

- Forest A temporary helistop activated October, 2018
- FAA certified; Airlift Northwest tested and practiced prior to go-live
- 2-3 landings per week, an increase at this location (fewer at Graves field) driven by higher acuity. The children arriving are more acutely ill
- Helicopters transport patients to Seattle Children's primarily because of acuity, but also because of geography (e.g., travel from San Juan Islands)
- Community helicopter landing review group meeting next week. Summary of landings mailed to neighbors postmeeting