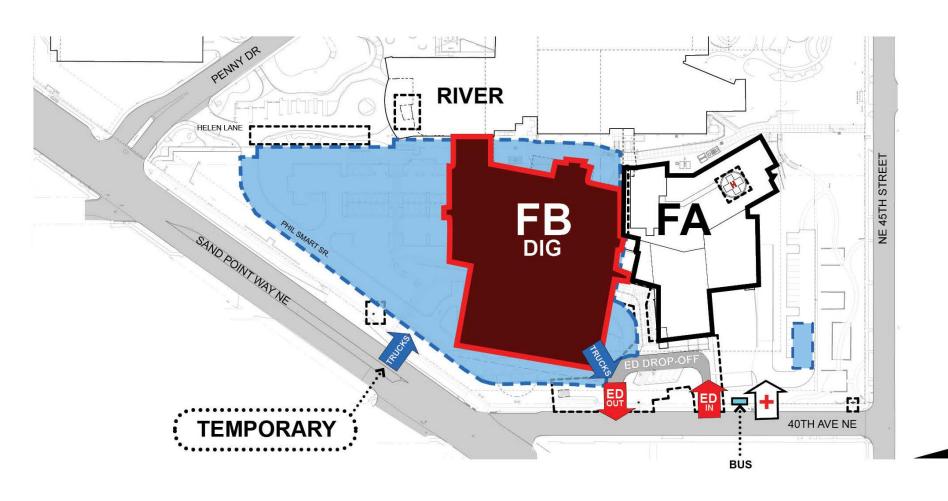

e service is used to transport workers to and from the project.

Carpooling is encourage. Information regarding mass transit bus routes and light rail options are distributed to all workers.



#### PEDESTRIAN ACCESS & SAFETY

#### Pedestrian Access & Safety:

- All sidewalks along Sand Point Way and 40<sup>th</sup> Ave will remain open to the public.
- Each construction access gate has a flagger at all times during work hours.
- Utilizing temporary wayfinding signage as necessary



### **FENCE - Construction**





#### RIGHT OF WAY USE

- Natural Gas Line work January 2020
- Water Line connection Late May 2019





### SITE LOGISTICS PLAN





#### TRUCK ROUTING









# Early Work – Site Prep



### **FENCE - Construction**



### **FENCE - Construction**



# FOREST B – Excavation



# FOREST B - CARE



### FOREST B - CARE