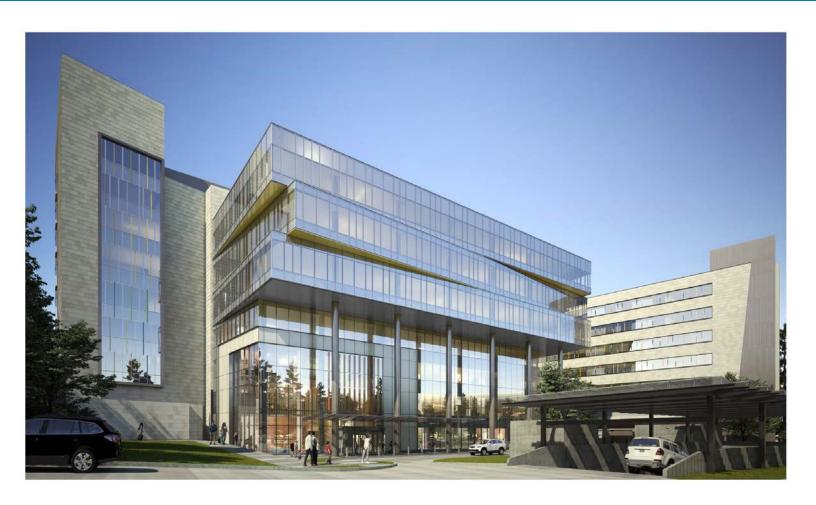

ent
- Children's shall amend Section IV.D.1 and Master Plan Figure 50, "Proposed Structure Setbacks," to increase the south setback to 75 feet along the entire Northeast 45th Street boundary. Children's is in compliance with this condition. These setbacks were added to the Compiled Master Plan (approved May 12, 2010).

# MIMP-Required Survey Drive Alone Rate & Trend Line to 2030 at Hospital Campus





Tobin Thompson ZGF

Ian Hanley Sellen Construction



# **Current Campus**





# Phase 2 Footprint





# **Program Stack**



Last Updated for SAC: 6/19/18

Included in FY2021 build-out, may include shelled space for expansion

Timing of build-out TBD, may include shelled space for expansion



### **Building Care - Schedule**



# Forest B (Building Care)





# Forest B – Building Care





# Forest B





# **Helistop Temporary Transition**



# Helistop Temporary Transition

- Forest A temporary helistop activated October, 2018
- FAA certified; Airlift Northwest tested and practiced prior to go-live
- 2-3 landings per week, an increase at this location (fewer at Graves field) driven by higher acuity. The children arriving are more acutely ill
- Helicopters transport patients to Seattle Children's primarily because of acuity, but also because of geography (e.g., travel from San Juan Islands)
- Community helicopter landing review group meeting next week. Summary of landings mailed to neighbors postmeeting



#### CONSTRUCTION MANAGEMENT PLAN (CMP)

- Work Hours
- Noise Management
- Milestone Schedule
- Worker Parking
- Pedestrian Access & Safety
- Right of Way Use





##