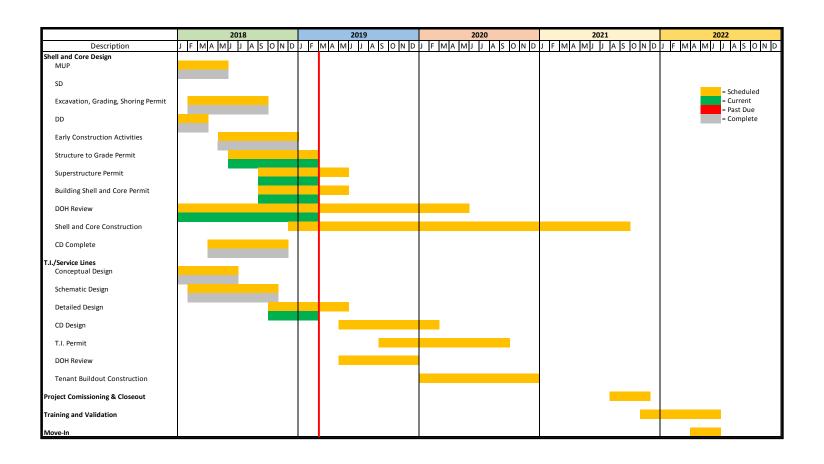

### **Building Care - Schedule**

### **SCHEDULE**

• Milestone Schedule:

| Seattle Children's Hospital  Building Care  Construction Schedule |                                                    |          |                                 |              |           |  |              |           |       |                     |          |           |           |                               |             | Schedu<br>3.20.                                                                                                                                                                                                                                                                                                                                                                                                                                                                                                                                                                                                                                                                                                                                                                                                                                                                                                                                                                                                                                                                                                                                                                                                                                                                                                                                                                                                                                                                                                                                                                                                                                                                                                                                                                                                                                                                                                                                                                                                                                                                                                               |          |                       |           |        |            |              |              |         |
|-------------------------------------------------------------------|----------------------------------------------------|----------|---------------------------------|--------------|-----------|--|--------------|-----------|-------|---------------------|----------|-----------|-----------|-------------------------------|-------------|-------------------------------------------------------------------------------------------------------------------------------------------------------------------------------------------------------------------------------------------------------------------------------------------------------------------------------------------------------------------------------------------------------------------------------------------------------------------------------------------------------------------------------------------------------------------------------------------------------------------------------------------------------------------------------------------------------------------------------------------------------------------------------------------------------------------------------------------------------------------------------------------------------------------------------------------------------------------------------------------------------------------------------------------------------------------------------------------------------------------------------------------------------------------------------------------------------------------------------------------------------------------------------------------------------------------------------------------------------------------------------------------------------------------------------------------------------------------------------------------------------------------------------------------------------------------------------------------------------------------------------------------------------------------------------------------------------------------------------------------------------------------------------------------------------------------------------------------------------------------------------------------------------------------------------------------------------------------------------------------------------------------------------------------------------------------------------------------------------------------------------|----------|-----------------------|-----------|--------|------------|--------------|--------------|---------|
| Č                                                                 | Task Name                                          | Dur      | Start                           | Finish       | %<br>Comp |  | 017<br>Qtr 3 | Otr 4     | Otr 1 | 2018<br>Otr 2 Otr 3 |          | Otr 4 Otr |           | 2019<br>1   Qtr 2   Qtr 3   0 |             | Otr 4                                                                                                                                                                                                                                                                                                                                                                                                                                                                                                                                                                                                                                                                                                                                                                                                                                                                                                                                                                                                                                                                                                                                                                                                                                                                                                                                                                                                                                                                                                                                                                                                                                                                                                                                                                                                                                                                                                                                                                                                                                                                                                                         | Otr 1    | 2020<br>Qtr 1   Qtr 2 |           | Otr 4  | Otr 1      | 202          |              | r3 Qtr4 |
| 0                                                                 | Seattle Children's Hospital Building Care Schedule | 933 days | Mon 1/15/18                     | Tue 9/14/21  |           |  |              | Schedule  | Qui   | Qtrz                | Qti 3    | Qti 4     | Qui       | Qti 2                         | Quis        | Qii 4                                                                                                                                                                                                                                                                                                                                                                                                                                                                                                                                                                                                                                                                                                                                                                                                                                                                                                                                                                                                                                                                                                                                                                                                                                                                                                                                                                                                                                                                                                                                                                                                                                                                                                                                                                                                                                                                                                                                                                                                                                                                                                                         | Qti 1    | QUZ                   | Qti 3     | Qti 4  | Qui        | Quiz         | Quis         | 28%     |
| 1                                                                 | Early Work                                         | 225 days | Mon 1/15/18                     | Fri 11/30/18 | 100%      |  | E            | arly Work | -     | -                   |          | _         | 100%      |                               |             |                                                                                                                                                                                                                                                                                                                                                                                                                                                                                                                                                                                                                                                                                                                                                                                                                                                                                                                                                                                                                                                                                                                                                                                                                                                                                                                                                                                                                                                                                                                                                                                                                                                                                                                                                                                                                                                                                                                                                                                                                                                                                                                               |          |                       |           |        |            |              | . [          |         |
| 2                                                                 | Early Work                                         | 225 days | Mon 1/15/18                     | Fri 11/30/18 | 100%      |  |              | Early Wor | k .   |                     |          | 1         | 1/30      |                               |             |                                                                                                                                                                                                                                                                                                                                                                                                                                                                                                                                                                                                                                                                                                                                                                                                                                                                                                                                                                                                                                                                                                                                                                                                                                                                                                                                                                                                                                                                                                                                                                                                                                                                                                                                                                                                                                                                                                                                                                                                                                                                                                                               |          |                       |           |        |            |              | .            |         |
| 3                                                                 | Shoring And Excavation                             | 135 days | Mon 12/3/18                     | Thu 6/13/19  | 55%       |  |              |           |       | Shoring A           | nd Excav | ation -   |           |                               | 55%         |                                                                                                                                                                                                                                                                                                                                                                                                                                                                                                                                                                                                                                                                                                                                                                                                                                                                                                                                                                                                                                                                                                                                                                                                                                                                                                                                                                                                                                                                                                                                                                                                                                                                                                                                                                                                                                                                                                                                                                                                                                                                                                                               |          |                       |           |        |            |              |              |         |
| 4                                                                 | Shoring And Excavation                             | 135 days | Mon 12/3/18                     | Thu 6/13/19  | 55%       |  |              |           |       | Shoring A           | nd Excav | ation 📻   |           |                               | 6/13        |                                                                                                                                                                                                                                                                                                                                                                                                                                                                                                                                                                                                                                                                                                                                                                                                                                                                                                                                                                                                                                                                                                                                                                                                                                                                                                                                                                                                                                                                                                                                                                                                                                                                                                                                                                                                                                                                                                                                                                                                                                                                                                                               |          |                       |           |        |            |              |              |         |
| 5                                                                 | Tower Crane                                        | 308 days | Sat 6/8/19                      | Sat 8/22/20  | 0%        |  |              |           |       |                     |          |           | Tower     | Crane                         |             |                                                                                                                                                                                                                                                                                                                                                                                                                                                                                                                                                                                                                                                                                                                                                                                                                                                                                                                                                                                                                                                                                                                                                                                                                                                                                                                                                                                                                                                                                                                                                                                                                                                                                                                                                                                                                                                                                                                                                                                                                                                                                                                               |          | _                     | <b>—</b>  | %      |            |              | .            |         |
| 6                                                                 | Tower Crane Install                                | 0 days   | Sat 6/8/19                      | Sat 6/8/19   | 0%        |  |              |           |       |                     |          | Tow       | er Crane  | Install @                     | 6/8         |                                                                                                                                                                                                                                                                                                                                                                                                                                                                                                                                                                                                                                                                                                                                                                                                                                                                                                                                                                                                                                                                                                                                                                                                                                                                                                                                                                                                                                                                                                                                                                                                                                                                                                                                                                                                                                                                                                                                                                                                                                                                                                                               |          |                       |           |        |            |              | .            |         |
| 7                                                                 | Tower Crane Dismantle                              | 0 days   | Sat 8/22/20                     | Sat 8/22/20  | 0%        |  |              |           |       |                     |          |           |           |                               |             | 1000                                                                                                                                                                                                                                                                                                                                                                                                                                                                                                                                                                                                                                                                                                                                                                                                                                                                                                                                                                                                                                                                                                                                                                                                                                                                                                                                                                                                                                                                                                                                                                                                                                                                                                                                                                                                                                                                                                                                                                                                                                                                                                                          | wer Crar | ne Disma              | ntle 🔷 8  | /22    |            |              |              |         |
| 8                                                                 | Below Grade Structure                              | 130 days | Fri 6/14/19                     | Wed 12/18/19 | 0%        |  |              |           |       |                     |          | Below (   | Grade Str | ucture                        | _           |                                                                                                                                                                                                                                                                                                                                                                                                                                                                                                                                                                                                                                                                                                                                                                                                                                                                                                                                                                                                                                                                                                                                                                                                                                                                                                                                                                                                                                                                                                                                                                                                                                                                                                                                                                                                                                                                                                                                                                                                                                                                                                                               | 0%       |                       |           |        |            |              |              |         |
| 9                                                                 | Below Grade Structure Level's P3-1                 | 130 days | Fri 6/14/19                     | Wed 12/18/19 | 0%        |  |              |           |       | В                   | elow Gra |           | ture Leve |                               |             | The same of the same of                                                                                                                                                                                                                                                                                                                                                                                                                                                                                                                                                                                                                                                                                                                                                                                                                                                                                                                                                                                                                                                                                                                                                                                                                                                                                                                                                                                                                                                                                                                                                                                                                                                                                                                                                                                                                                                                                                                                                                                                                                                                                                       | 12/18    |                       |           |        |            |              | .            |         |
| 10                                                                | Superstructure (Above Gread Structure)             | 65 days  | Thu 12/19/19                    | Fri 3/20/20  | 0%        |  |              |           |       |                     |          | Super     |           |                               | Gread Stru  |                                                                                                                                                                                                                                                                                                                                                                                                                                                                                                                                                                                                                                                                                                                                                                                                                                                                                                                                                                                                                                                                                                                                                                                                                                                                                                                                                                                                                                                                                                                                                                                                                                                                                                                                                                                                                                                                                                                                                                                                                                                                                                                               |          | 0%                    |           |        |            |              | .            |         |
| 11                                                                | Superstructure Level's 2-Roof                      | 65 days  | Thu 12/19/19                    | Fri 3/20/20  | 0%        |  |              |           |       |                     |          |           | Sup       | erstruct                      | ure Level's | CONTRACTOR OF THE PARTY OF THE |          | 0.500000              |           |        |            |              |              |         |
| 12                                                                | Exterior Cladding                                  | 170 days | Mon 3/23/20                     | Tue 11/17/20 | 0%        |  |              |           |       |                     |          |           |           |                               | (2)         | xterior Cl                                                                                                                                                                                                                                                                                                                                                                                                                                                                                                                                                                                                                                                                                                                                                                                                                                                                                                                                                                                                                                                                                                                                                                                                                                                                                                                                                                                                                                                                                                                                                                                                                                                                                                                                                                                                                                                                                                                                                                                                                                                                                                                    |          |                       |           | 0      | The same   |              |              |         |
| 13                                                                | Exterior Cladding                                  |          | The second second second second | Tue 11/17/20 |           |  |              |           |       |                     |          |           |           |                               |             | xterior C                                                                                                                                                                                                                                                                                                                                                                                                                                                                                                                                                                                                                                                                                                                                                                                                                                                                                                                                                                                                                                                                                                                                                                                                                                                                                                                                                                                                                                                                                                                                                                                                                                                                                                                                                                                                                                                                                                                                                                                                                                                                                                                     |          |                       |           |        | /17        |              |              |         |
| 14                                                                | Interior Buildout (TI)                             | 200 days | Wed 10/28/20                    | Wed 8/11/21  | 0%        |  |              |           |       |                     |          |           |           |                               |             |                                                                                                                                                                                                                                                                                                                                                                                                                                                                                                                                                                                                                                                                                                                                                                                                                                                                                                                                                                                                                                                                                                                                                                                                                                                                                                                                                                                                                                                                                                                                                                                                                                                                                                                                                                                                                                                                                                                                                                                                                                                                                                                               |          |                       | uildout ( |        |            |              | <b>—</b> 0%  | ó       |
| 15                                                                | Interior Buildout (TI) Level's P3-Roof             | 200 days | Wed 10/28/20                    | Wed 8/11/21  | 0%        |  |              |           |       | 8                   |          |           |           |                               |             |                                                                                                                                                                                                                                                                                                                                                                                                                                                                                                                                                                                                                                                                                                                                                                                                                                                                                                                                                                                                                                                                                                                                                                                                                                                                                                                                                                                                                                                                                                                                                                                                                                                                                                                                                                                                                                                                                                                                                                                                                                                                                                                               | Buildou  |                       | 8         | of     |            |              | 8/1          | .1      |
| 16                                                                | Site Work/Utilities                                |          | Thu 12/19/19                    |              | 0%        |  |              |           |       |                     |          |           |           |                               | te Work/U   |                                                                                                                                                                                                                                                                                                                                                                                                                                                                                                                                                                                                                                                                                                                                                                                                                                                                                                                                                                                                                                                                                                                                                                                                                                                                                                                                                                                                                                                                                                                                                                                                                                                                                                                                                                                                                                                                                                                                                                                                                                                                                                                               |          | 1 0                   | 1         |        |            |              |              |         |
| 17                                                                | Site Work/Utilities                                | 110 days | Thu 12/19/19                    |              | 0%        |  |              |           |       |                     |          |           |           | 9                             | ite Work/   | Utilities E                                                                                                                                                                                                                                                                                                                                                                                                                                                                                                                                                                                                                                                                                                                                                                                                                                                                                                                                                                                                                                                                                                                                                                                                                                                                                                                                                                                                                                                                                                                                                                                                                                                                                                                                                                                                                                                                                                                                                                                                                                                                                                                   |          | 5,                    | 22        |        | 500 0      |              | .            |         |
| 18                                                                | Final Inspections                                  | 25 days  | Tue 8/10/21                     |              | 0%        |  |              |           |       |                     |          |           |           |                               |             |                                                                                                                                                                                                                                                                                                                                                                                                                                                                                                                                                                                                                                                                                                                                                                                                                                                                                                                                                                                                                                                                                                                                                                                                                                                                                                                                                                                                                                                                                                                                                                                                                                                                                                                                                                                                                                                                                                                                                                                                                                                                                                                               |          |                       |           |        | 120000000  | Inspection   | 2000 Th. Th. | 10000   |
| 19                                                                | Final Inspections                                  | 25 days  | Tue 8/10/21                     | Tue 9/14/21  | 0%        |  |              |           |       |                     |          |           |           |                               |             |                                                                                                                                                                                                                                                                                                                                                                                                                                                                                                                                                                                                                                                                                                                                                                                                                                                                                                                                                                                                                                                                                                                                                                                                                                                                                                                                                                                                                                                                                                                                                                                                                                                                                                                                                                                                                                                                                                                                                                                                                                                                                                                               |          |                       |           |        | 1000000000 | al Inspectio | -            | 1 10000 |
| 20                                                                | C of O (Substantial Completion)                    | 0 days   | Tue 9/14/21                     | Tue 9/14/21  | 0%        |  |              |           |       |                     |          |           |           |                               |             |                                                                                                                                                                                                                                                                                                                                                                                                                                                                                                                                                                                                                                                                                                                                                                                                                                                                                                                                                                                                                                                                                                                                                                                                                                                                                                                                                                                                                                                                                                                                                                                                                                                                                                                                                                                                                                                                                                                                                                                                                                                                                                                               |          |                       |           | C of O | Substant   | tial Comple  | etion) 💠     | 9/14    |