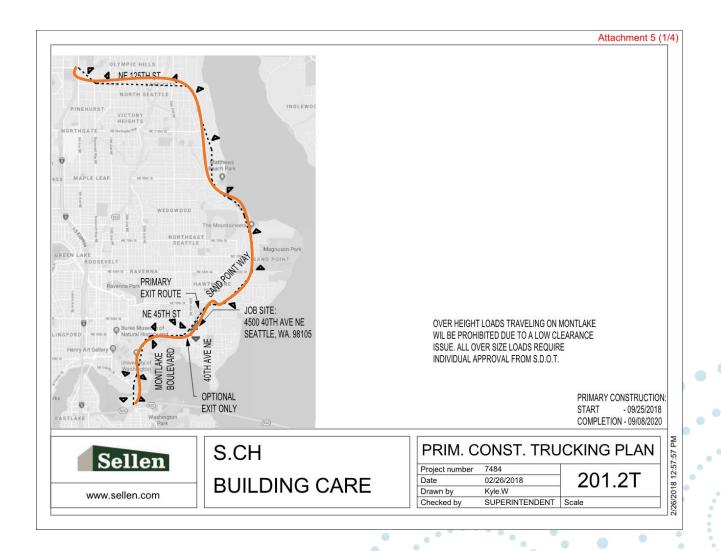

ERIAL VIEW**





#### **WORKER PARKING**

#### Worker Parking:

All workers are currently parking at UW, Lot E-1

Bus/shuttle service is used to transport workers to and from the project.

Carpooling is encourage. Information regarding mass transit bus routes and light rail options are distributed to all workers.



#### PEDESTRIAN ACCESS & SAFETY

#### Pedestrian Access & Safety:

- All sidewalks along Sand Point Way and 40<sup>th</sup> Ave will remain open to the public.
- Each construction access gate has a flagger at all times during work hours.
- Utilizing temporary wayfinding signage as necessary



### **FENCE - Construction**





#### RIGHT OF WAY USE

- Natural Gas Line work January 2020
- Water Line connection Late May 2019





### SITE LOGISTICS PLAN





#### TRUCK ROUTING









# Early Work – Site Prep



### **FENCE - Construction**



### **FENCE - Construction**



# FOREST B – Excavation



# FOREST B - CARE



### FOREST B - CARE