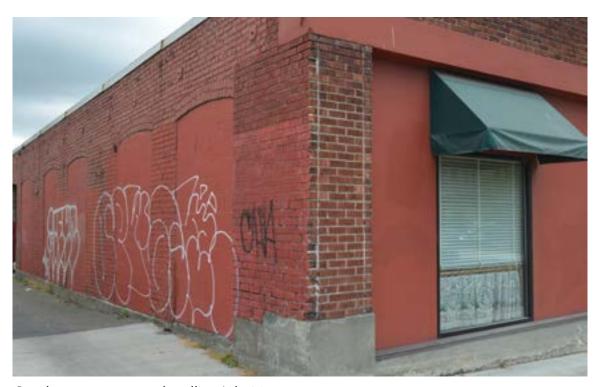

South Elevation, July 2015

Partial North Elevation - Corner at Roy to Ducati window wall, July 2015

Partial North Elevation - Ducati window wall to alley, July 2015

North-west corner at the alley, July 2015

South-west corner at the alley, July 2015

Alley, July 2015

Alley facade detail, July 2015

Alley, July 2015

Facade Detail, July 2015

Facade Detail, July 2015

Restaurant Entrance, July 2015

Restaurant Interior, July 2015