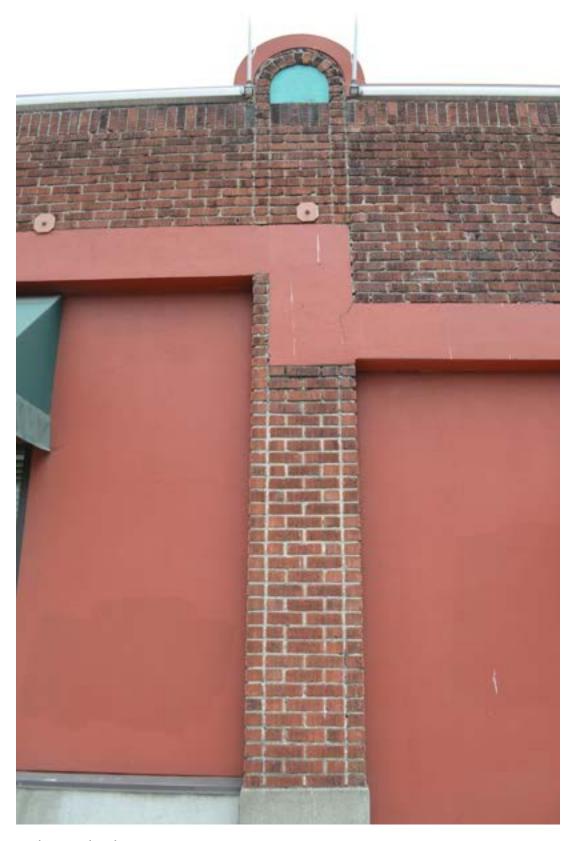

The building has two primary facades, on Roy Street to the south and on 9th Avenue to the east. The Roy Street facade has six structural bays separated by brick piers, and

the 9th Avenue facade has twelve bays, also separated by brick piers. Both primary facades have a continuous brick parapet, and there are decorative semicircular masonry elements which protrude above the parapet and correspond vertically to each brick pier and structural bay. Historic photographs show that the brick parapet originally had painted signage in large lettering that advertised the Mack truck dealership.

Exterior Alterations and Current Exterior Condition

The building exterior has been repeatedly altered as tenants changed over the decades. Most significantly, all of the original windows, entrances, and the wood-sash garage doors no longer exist. In addition, the majority of the openings between brick piers have been in-filled with stucco-clad walls and smaller contemporary windows and clear anodized aluminum storefronts. The original painted signage on the brick parapet is also no longer existing. The only currently remaining elements of the original building exterior are the brick piers and the brick parapet.