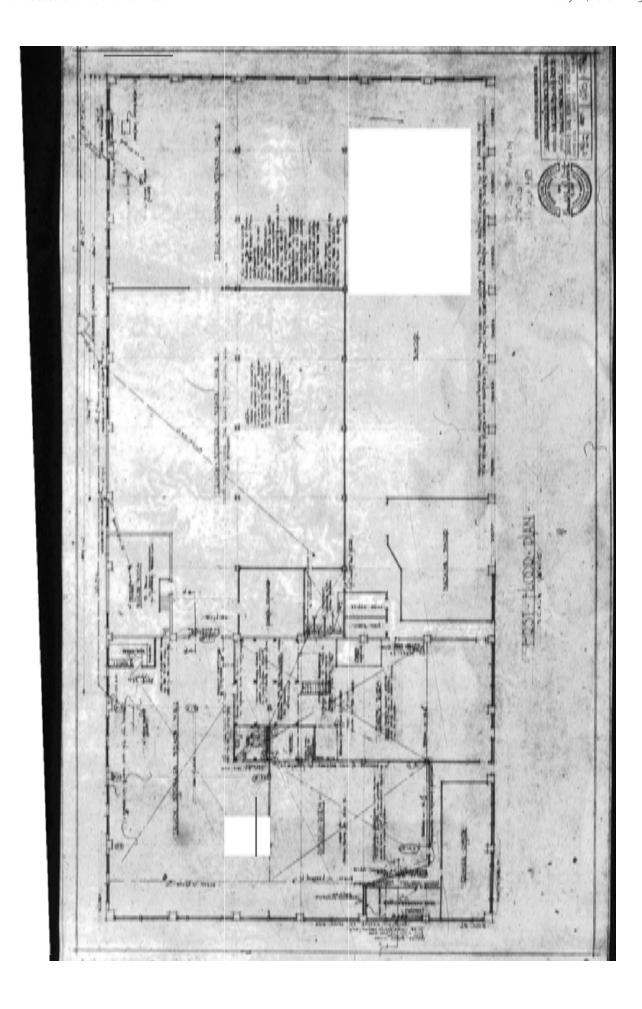

### Architect

All available written records and sources about the 1922 Mack Truck Sales and Service Building state that the original architect is unknown. However, there are two drawing sheets for the building on file at the Seattle Department of Planning and Development microfilm library that appear to be original construction drawings for the building, showing a date of 1921. The microfilm scans of these two drawing sheets are in very poor condition and the hand written text on most areas of the drawings is nearly or completely illegible. The title block on building elevation drawing sheet is completely illegible, but the title block on the building plan drawing sheet is partially legible and it appears to show

that the architect and engineer for the building was Henry Bittman. It should be noted that there are no other known sources that have attributed the building to Bittman, and therefore it has not confirmed that Bittman was the architect of the Mack Truck Sales and Service Building, which was designed in 1921 and built in 1922.