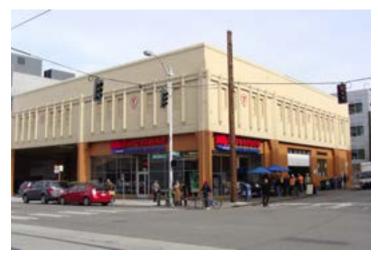

## 1. Property Data

Common / Present Building Name: Buca Di Beppo / Ducatti Seattle

**Historic Name:** Mack Truck Sales and Service Facility

**Original Construction Date: 1922** 

**Address:** 701 9<sup>th</sup> Avenue N, Seattle, WA 98109

### **Building Description**

The subject building is a one-story structure originally built in 1922 as a sales office and service facility for a Mack Truck dealership. The building structure consists of load-bearing masonry walls at the perimeter on a concrete foundation. The roof is supported by an interior system of posts and beams. The low-slope roof is concealed behind the perimeter masonry walls. There is no basement.

The building has two primary facades, on Roy Street to the south and on 9th Avenue to the east. The Roy Street facade has six structural bays separated by brick piers, and

the 9th Avenue facade has twelve bays, also separated by brick piers. Both primary facades have a continuous brick parapet, and there are decorative semicircular masonry elements which protrude above the parapet and correspond vertically to each brick pier and structural bay. Historic photographs show that the brick parapet originally had painted signage in large lettering that advertised the Mack truck dealership.

Exterior Alterations and Current Exterior Condition

The building exterior has been repeatedly altered as tenants changed over the decades. Most significantly, all of the original windows, entrances, and the wood-sash garage doors no longer exist. In addition, the majority of the openings between brick piers have been in-filled with stucco-clad walls and smaller contemporary windows and clear anodized aluminum storefronts. The original painted signage on the brick parapet is also no longer existing. The only currently remaining elements of the original building exterior are the brick piers and the brick parapet.

The appearance of the building at the present time dates in large account to alterations made in the mid-1990s, when the building exterior was significantly remodeled to accommodate the Buca deBeppo Italian restaurant at the south end of the building, and a Ducati motorcycle sales and service dealership at the north end. The original wood-sash garage doors and windows that had remained at the north end of the building were removed sometime prior to 2014 by the previous building ownership.

The current condition of the building exterior is as follows:

At the south elevation (Roy Street) the six openings between the brick piers have been infilled with opaque walls with painted stucco cladding and either one or two small punched windows in each bay. The brick soldier courses above the openings between piers have been covered over with what appears to be stucco. At the south-east corner of the building a recessed entry with a 45° wall made of aluminum storefront has been inserted into the bay. This remodeled recessed corner serves as the entrance to the Buca De Beppo restaurant.

At the east elevation (9<sup>th</sup> Avenue), the recessed restaurant entry with aluminum storefront continues in the southern bay. Going northward, the next three bays have been in-filled with

stucco-clad walls and there two small punched windows in only one of these three bays; the other two bays have no windows at all. The next two bays serve as the retail entrance to the Ducati motorcycle dealership, and have been in-filled with contemporary aluminum storefront. Three of the remaining six bays on the north half of the east elevation have been filled with plain plywood, while two bays are wide open and provide entry and exit to an open air parking garage. The final twelfth bay at the north end of the east elevation is in-filled with a recessed wall with non-original high-set windows, and a low clearance overhead garage door of contemporary origin.