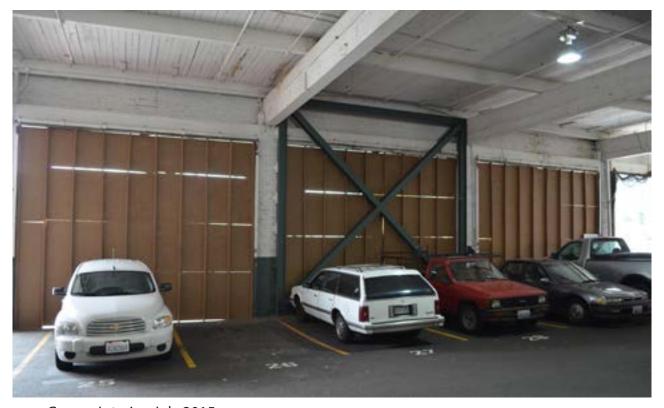

The interior of the north end of the building is currently used as an open covered parking garage for automobiles and motorcycles. Steel bracing from a relatively recent seismic retrofit is visible along the east elevation at one bay. At the northeastern-most corner of the interior of the building is a small enclosed mezzanine of unknown but contemporary date, enclosing a small office space above and a single garage space below.

Restaurant Interior, July 2015

Restaurant Interior, July 2015

Restaurant Interior, July 2015

Ducati Seattle Interior, July 2015

Ducati Seattle Interior, July 2015

Ducati Seattle Interior, July 2015

Ducati Seattle Interior, July 2015