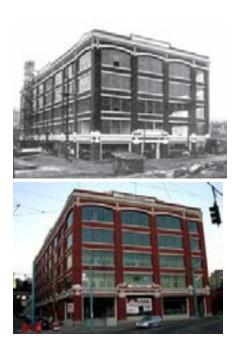

### **Building Description**

The subject building is a one-story structure originally built in 1922 as a sales office and service facility for a Mack Truck dealership. The building structure consists of load-bearing masonry walls at the perimeter on a concrete foundation. The roof is supported by an interior system of posts and beams. The low-slope roof is concealed behind the perimeter masonry walls. There is no basement.

The building has two primary facades, on Roy Street to the south and on 9th Avenue to the east. The Roy Street facade has six structural bays separated by brick piers, and

the 9th Avenue facade has twelve bays, also separated by brick piers. Both primary facades have a continuous brick parapet, and there are decorative semicircular masonry elements which protrude above the parapet and correspond vertically to each brick pier and structural bay. Historic photographs show that the brick parapet originally had painted signage in large lettering that advertised the Mack truck dealership.

Exterior Alterations and Current Exterior Condition

The building exterior has been repeatedly altered as tenants changed over the decades. Most significantly, all of the original windows, entrances, and the wood-sash garage doors no longer exist. In addition, the majority of the openings between brick piers have been in-filled with stucco-clad walls and smaller contemporary windows and clear anodized aluminum storefronts. The original painted signage on the brick parapet is also no longer existing. The only currently remaining elements of the original building exterior are the brick piers and the brick parapet.

The appearance of the building at the present time dates in large account to alterations made in the mid-1990s, when the building exterior was significantly remodeled to accommodate the Buca deBeppo Italian restaurant at the south end of the building, and a Ducati motorcycle sales and service dealership at the north end. The original wood-sash garage doors and windows that had remained at the north end of the building were removed sometime prior to 2014 by the previous building ownership.