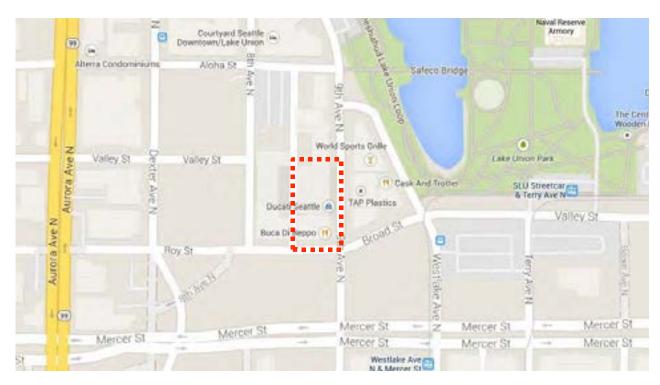

Subject parcel at red box. North is up. (Google Maps, 2015)

Subject parcel at red box. North is up. (Google Maps, 2015)

1937 tax assessor photograph showing east and north elevations. North elevation is only partly visible now because an adjacent building was constructed after this photo.