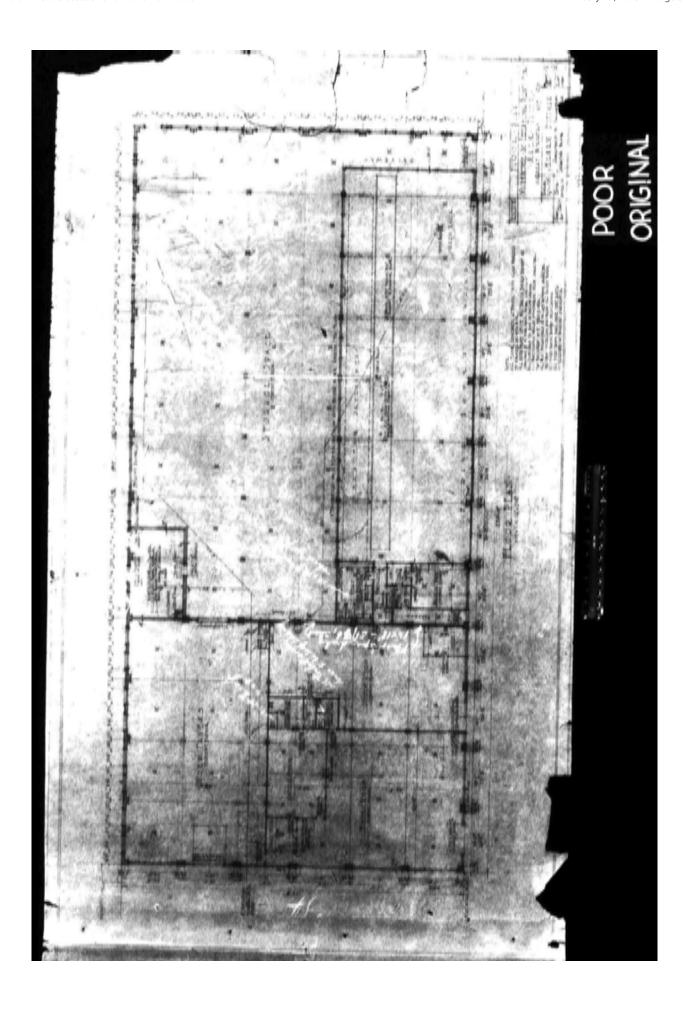

### Architect

All available written records and sources about the 1922 Mack Truck Sales and Service Building state that the original architect is unknown. However, there are two drawing sheets for the building on file at the Seattle Department of Planning and Development microfilm library that appear to be original construction drawings for the building, showing a date of 1921. The microfilm scans of these two drawing sheets are in very poor condition and the hand written text on most areas of the drawings is nearly or completely illegible. The title block on building elevation drawing sheet is completely illegible, but the title block on the building plan drawing sheet is partially legible and it appears to show

that the architect and engineer for the building was Henry Bittman. It should be noted that there are no other known sources that have attributed the building to Bittman, and therefore it has not confirmed that Bittman was the architect of the Mack Truck Sales and Service Building, which was designed in 1921 and built in 1922.