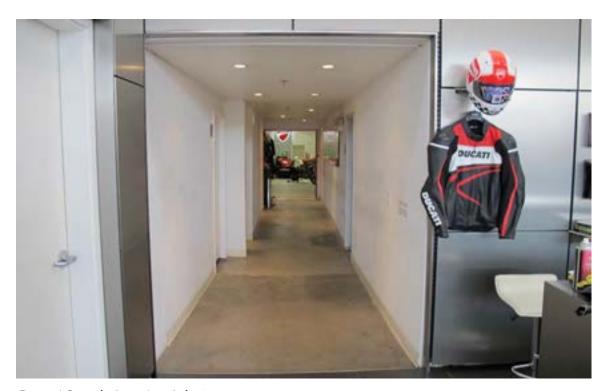

The motorcycle dealership retains a few original interior features, including roof monitor skylights and visible post and beam structure, however the majority of the finishes in this area are also contemporary.

Restaurant Interior, July 2015

Restaurant Interior, July 2015

Restaurant Interior, July 2015

Ducati Seattle Interior, July 2015

Ducati Seattle Interior, July 2015

Ducati Seattle Interior, July 2015

Ducati Seattle Interior, July 2015