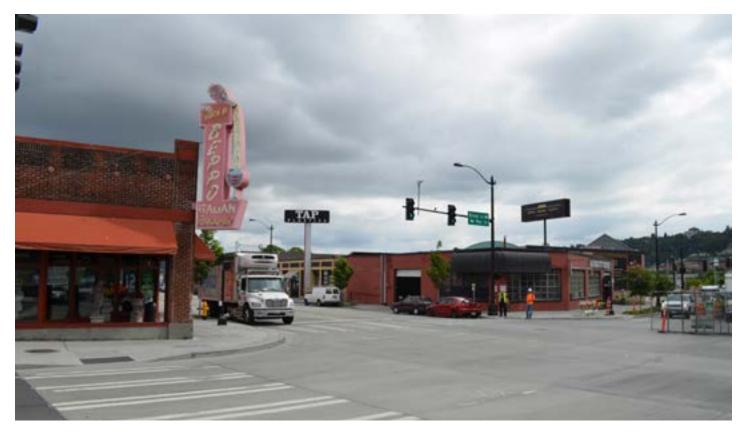

### Site and Urban Context

The subject building is located in the South Lake Union neighborhood at the corner of 9th Avenue N and Roy Street. The building site and the building measure approximately 250 by 117 feet, oriented north-south along 9th Avenue. There is an alley located at the rear or west side of the building site. The Puget Sound Power and Light Building (a Seattle Landmark) is to the west of the subject building across the alley. To the north on 9th Avenue are three low-rise light industrial buildings. Four low-rise light industrial and retail buildings are located to the east across 9th Avenue. The site across Roy Street to the south is currently under development. A new six-story building is currently under construction on the site to the south-east, which will house the Paul Allen Institute for Brain Science. Sites to the south across Mercer Street have recently been redeveloped as commercial office and institutional buildings. Mercer Street itself and the adjacent right-of-ways are currently being upgraded and improved to better handle increased traffic through the redeveloping South Lake Union area.

Intersection of 9th Avenue North and Roy Street, looking north-east, July 2015

East across Roy Street, July 2015

Puget Sound Power and Light building across alley to the west, July 2015

The Paul Allen Institute for Brain Science, under construction across 9th Avenue and Roy Street to the south-east, July 2015