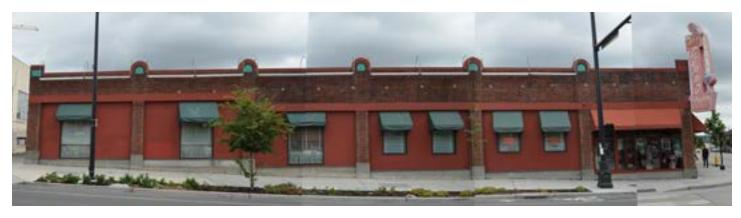

### **Building Description**

The subject building is a one-story structure originally built in 1922 as a sales office and service facility for a Mack Truck dealership. The building structure consists of load-bearing masonry walls at the perimeter on a concrete foundation. The roof is supported by an interior system of posts and beams. The low-slope roof is concealed behind the perimeter masonry walls. There is no basement.

The building has two primary facades, on Roy Street to the south and on 9th Avenue to the east. The Roy Street facade has six structural bays separated by brick piers, and

the 9th Avenue facade has twelve bays, also separated by brick piers. Both primary facades have a continuous brick parapet, and there are decorative semicircular masonry elements which protrude above the parapet and correspond vertically to each brick pier and structural bay. Historic photographs show that the brick parapet originally had painted signage in large lettering that advertised the Mack truck dealership.

Exterior Alterations and Current Exterior Condition

The building exterior has been repeatedly altered as tenants changed over the decades. Most significantly, all of the original windows, entrances, and the wood-sash garage doors no longer exist. In addition, the majority of the openings between brick piers have been in-filled with stucco-clad walls and smaller contemporary windows and clear anodized aluminum storefronts. The original painted signage on the brick parapet is also no longer existing. The only currently remaining elements of the original building exterior are the brick piers and the brick parapet.

The current condition of the building exterior is as follows:

At the south elevation (Roy Street) the six openings between the brick piers have been infilled with opaque walls with painted stucco cladding and either one or two small punched windows in each bay. The brick soldier courses above the openings between piers have been covered over with what appears to be stucco. At the south-east corner of the building a recessed entry with a 45° wall made of aluminum storefront has been inserted into the bay. This remodeled recessed corner serves as the entrance to the Buca De Beppo restaurant.

At the east elevation (9<sup>th</sup> Avenue), the recessed restaurant entry with aluminum storefront continues in the southern bay. Going northward, the next three bays have been in-filled with

stucco-clad walls and there two small punched windows in only one of these three bays; the other two bays have no windows at all. The next two bays serve as the retail entrance to the Ducati motorcycle dealership, and have been in-filled with contemporary aluminum storefront. Three of the remaining six bays on the north half of the east elevation have been filled with plain plywood, while two bays are wide open and provide entry and exit to an open air parking garage. The final twelfth bay at the north end of the east elevation is in-filled with a recessed wall with non-original high-set windows, and a low clearance overhead garage door of contemporary origin.

The combined alterations to the primary south and east facades have fundamentally altered the character and appearance of the building. Originally, the two primary building façades exhibited a strong pattern of structural bays defined by brick piers and interspersed with large commercial glass windows or divided light garage doors. At present, all of the original fenestration between the brick piers has been lost, and replaced with the large areas of opaque wall infill with small aluminum framed windows that are randomly placed, resulting in primary facades that lack their original coherence and order.