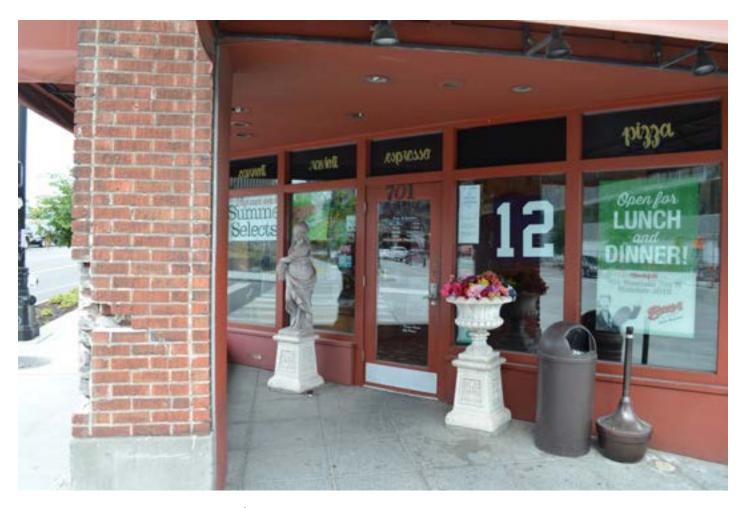

The current condition of the building exterior is as follows:

At the south elevation (Roy Street) the six openings between the brick piers have been infilled with opaque walls with painted stucco cladding and either one or two small punched windows in each bay. The brick soldier courses above the openings between piers have been covered over with what appears to be stucco. At the south-east corner of the building a recessed entry with a 45° wall made of aluminum storefront has been inserted into the bay. This remodeled recessed corner serves as the entrance to the Buca De Beppo restaurant.

South-west corner at the alley, July 2015

Alley, July 2015

Alley facade detail, July 2015

Alley, July 2015

Facade Detail, July 2015

Facade Detail, July 2015

Restaurant Entrance, July 2015

Restaurant Interior, July 2015