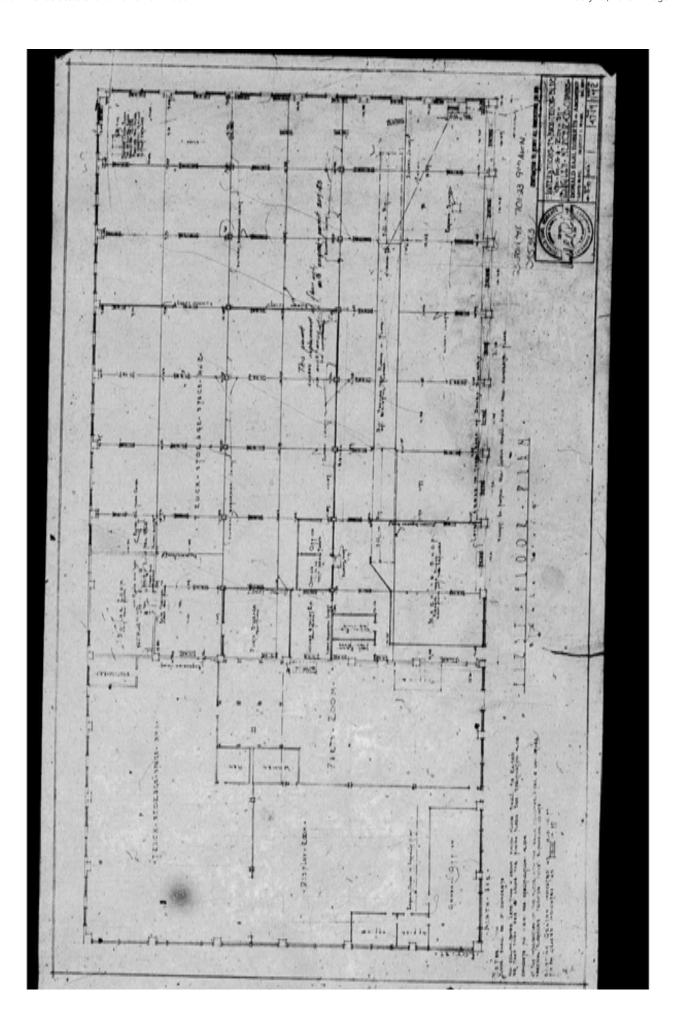

The building was designed with two internal sections for use as the Mack Truck Sales and Service facility. The southern portion of the building, approximately one-third of the total building, originally contained the truck showroom, sales and managerial offices, and a parts store room. The northern two-thirds of the building was originally used as a large truck service shop, accessed from 9<sup>th</sup> Avenue through the original wood sash garage doors (which are no longer existent). The service area also contained space along the alley side of the facility for temporary storage of trucks. The truck service shop had a lowered pit at the central three bays of the service area. The pit was used by mechanics to access trucks from below for service. The truck service area received daylight from a row of raised roof monitors with windows on the vertical sides.

### Architect

All available written records and sources about the 1922 Mack Truck Sales and Service Building state that the original architect is unknown. However, there are two drawing sheets for the building on file at the Seattle Department of Planning and Development microfilm library that appear to be original construction drawings for the building, showing a date of 1921. The microfilm scans of these two drawing sheets are in very poor condition and the hand written text on most areas of the drawings is nearly or completely illegible. The title block on building elevation drawing sheet is completely illegible, but the title block on the building plan drawing sheet is partially legible and it appears to show

that the architect and engineer for the building was Henry Bittman. It should be noted that there are no other known sources that have attributed the building to Bittman, and therefore it has not confirmed that Bittman was the architect of the Mack Truck Sales and Service Building, which was designed in 1921 and built in 1922.