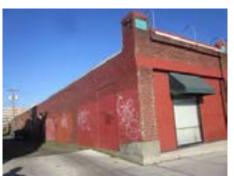

At the north facade, seven of the twelve original punched windows were removed and in-filled with masonry to accommodate the construction of an adjacent party-wall building that immediately abuts the subject building to the north. At the alley facade, all of the twenty-four original windows have been removed, and nineteen of the alley window openings have been permanently closed up with concrete masonry unit (CMU) infill. Two of the alley windows were opened up and combined to provide a vehicle entry and exit from the alley to the parking garage. As a result of these changes, the original utilitarian rhythm of the large punched windows no longer exists.

South-west corner at the alley, July 2015

Alley, July 2015

Alley facade detail, July 2015

Alley, July 2015

Facade Detail, July 2015

Facade Detail, July 2015

Restaurant Entrance, July 2015

Restaurant Interior, July 2015