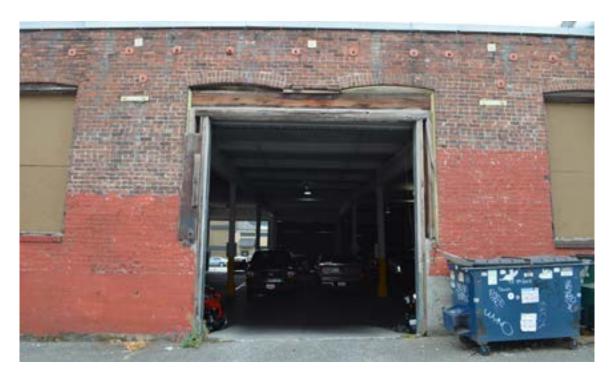

At the east elevation (9<sup>th</sup> Avenue), the recessed restaurant entry with aluminum storefront continues in the southern bay. Going northward, the next three bays have been in-filled with

stucco-clad walls and there two small punched windows in only one of these three bays; the other two bays have no windows at all. The next two bays serve as the retail entrance to the Ducati motorcycle dealership, and have been in-filled with contemporary aluminum storefront. Three of the remaining six bays on the north half of the east elevation have been filled with plain plywood, while two bays are wide open and provide entry and exit to an open air parking garage. The final twelfth bay at the north end of the east elevation is in-filled with a recessed wall with non-original high-set windows, and a low clearance overhead garage door of contemporary origin.

The interior of the north end of the building is currently used as an open covered parking garage for automobiles and motorcycles. Steel bracing from a relatively recent seismic retrofit is visible along the east elevation at one bay. At the northeastern-most corner of the interior of the building is a small enclosed mezzanine of unknown but contemporary date, enclosing a small office space above and a single garage space below.