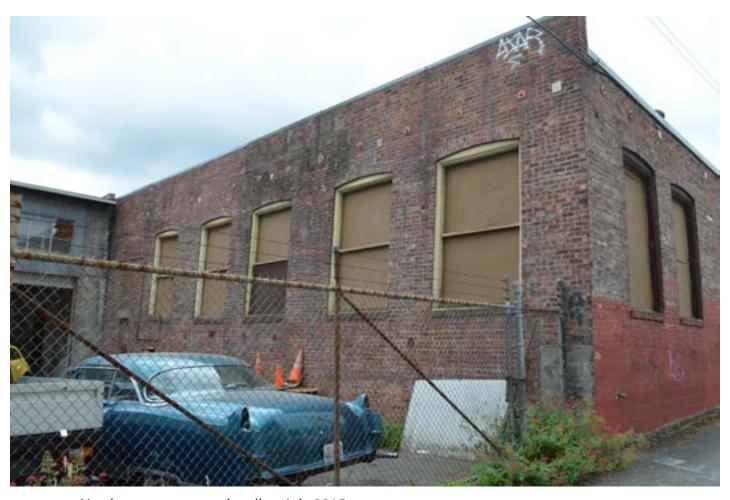

At the south facade, the openings between brick piers originally included large commercial display windows with transoms and divided lights, which corresponded to the truck sales office. At the east facade the area between the brick piers included large commercial display windows with transoms and divided lights at the southern two bays, and large wood-sash garage doors with divided lights at the remaining ten bays, which housed the truck service facility. The alley facade to the west and the north facade included a regular pattern of large paired punched double-hung windows with low masonry arches above, set into the undecorated brick walls.

At the north facade, seven of the twelve original punched windows were removed and in-filled with masonry to accommodate the construction of an adjacent party-wall building that immediately abuts the subject building to the north. At the alley facade, all of the twenty-four original windows have been removed, and nineteen of the alley window openings have been permanently closed up with concrete masonry unit (CMU) infill. Two of the alley windows were opened up and combined to provide a vehicle entry and exit from the alley to the parking garage. As a result of these changes, the original utilitarian rhythm of the large punched windows no longer exists.

South-west corner at the alley, July 2015

Alley, July 2015

Alley facade detail, July 2015

Alley, July 2015

Facade Detail, July 2015

Facade Detail, July 2015

Restaurant Entrance, July 2015

Restaurant Interior, July 2015