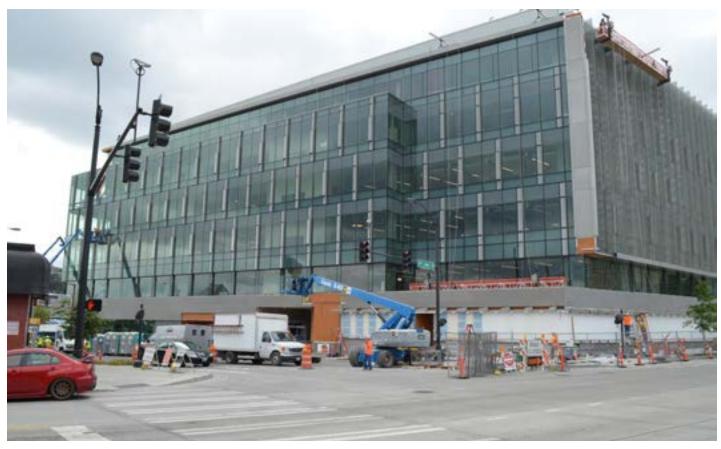

### Site and Urban Context

The subject building is located in the South Lake Union neighborhood at the corner of 9th Avenue N and Roy Street. The building site and the building measure approximately 250 by 117 feet, oriented north-south along 9th Avenue. There is an alley located at the rear or west side of the building site. The Puget Sound Power and Light Building (a Seattle Landmark) is to the west of the subject building across the alley. To the north on 9th Avenue are three low-rise light industrial buildings. Four low-rise light industrial and retail buildings are located to the east across 9th Avenue. The site across Roy Street to the south is currently under development. A new six-story building is currently under construction on the site to the south-east, which will house the Paul Allen Institute for Brain Science. Sites to the south across Mercer Street have recently been redeveloped as commercial office and institutional buildings. Mercer Street itself and the adjacent right-of-ways are currently being upgraded and improved to better handle increased traffic through the redeveloping South Lake Union area.

Intersection of 9th Avenue North and Roy Street, looking north-east, July 2015

East across Roy Street, July 2015

Puget Sound Power and Light building across alley to the west, July 2015

The Paul Allen Institute for Brain Science, under construction across 9th Avenue and Roy Street to the south-east, July 2015