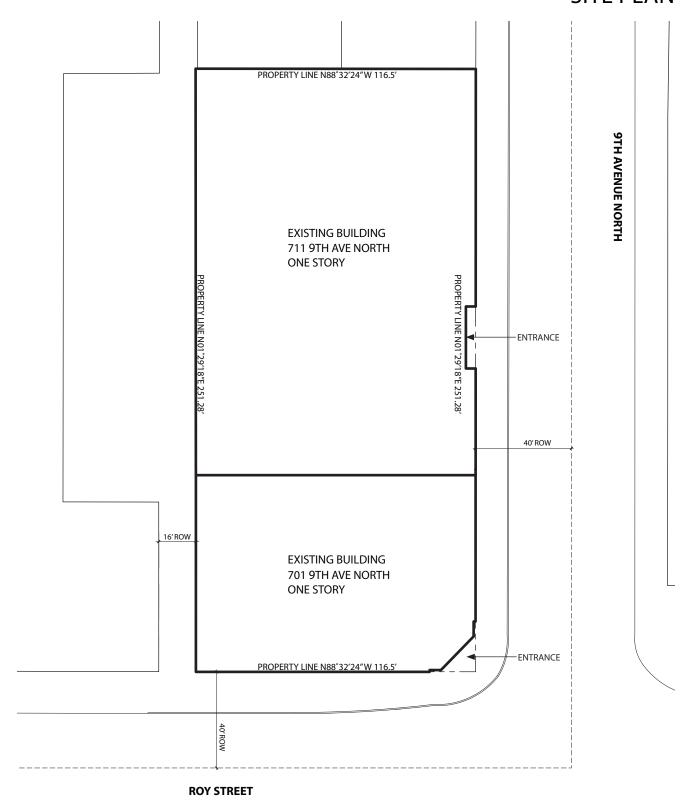

## SITE PLAN

ADDRESS: 701 9TH AVE NORTH

SEATTLE, WA 98109

711 9TH AVE NORTH SEATTLE, WA 98109

LEGAL DESCRIPTION: Lake Union Shore Lands Addition Lot 1 Lying East of Alley and Lake Union Shore Lands

Addition Lots 2 though 4 & 18.28 Feet of Lot 5 All Lying East of Alley TGW Portion Vacated Street Adjustment.

PARCEL NUMBER: 4088803435

4088803440

LOT SIZE: 6660 SF

23,195 SF

**BUILDING AREA:** 251.28' X 116.5' = 29,307 SF

LOT COVERAGE: 100%