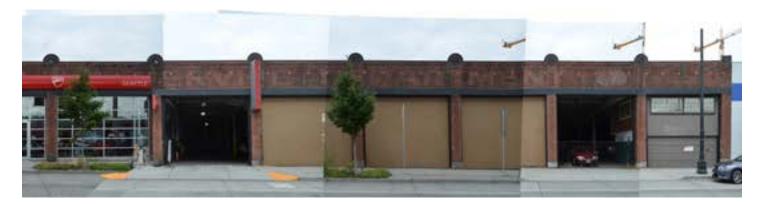

At the east elevation (9<sup>th</sup> Avenue), the recessed restaurant entry with aluminum storefront continues in the southern bay. Going northward, the next three bays have been in-filled with

stucco-clad walls and there two small punched windows in only one of these three bays; the other two bays have no windows at all. The next two bays serve as the retail entrance to the Ducati motorcycle dealership, and have been in-filled with contemporary aluminum storefront. Three of the remaining six bays on the north half of the east elevation have been filled with plain plywood, while two bays are wide open and provide entry and exit to an open air parking garage. The final twelfth bay at the north end of the east elevation is in-filled with a recessed wall with non-original high-set windows, and a low clearance overhead garage door of contemporary origin.

At the north facade, seven of the twelve original punched windows were removed and in-filled with masonry to accommodate the construction of an adjacent party-wall building that immediately abuts the subject building to the north. At the alley facade, all of the twenty-four original windows have been removed, and nineteen of the alley window openings have been permanently closed up with concrete masonry unit (CMU) infill. Two of the alley windows were opened up and combined to provide a vehicle entry and exit from the alley to the parking garage. As a result of these changes, the original utilitarian rhythm of the large punched windows no longer exists.

The interior of the north end of the building is currently used as an open covered parking garage for automobiles and motorcycles. Steel bracing from a relatively recent seismic retrofit is visible along the east elevation at one bay. At the northeastern-most corner of the interior of the building is a small enclosed mezzanine of unknown but contemporary date, enclosing a small office space above and a single garage space below.