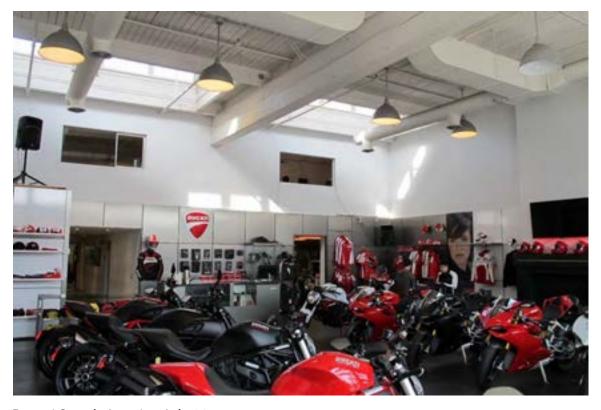

The motorcycle dealership retains a few original interior features, including roof monitor skylights and visible post and beam structure, however the majority of the finishes in this area are also contemporary.

Restaurant Interior, July 2015

Restaurant Interior, July 2015

Restaurant Interior, July 2015

Ducati Seattle Interior, July 2015

Ducati Seattle Interior, July 2015

Ducati Seattle Interior, July 2015

Ducati Seattle Interior, July 2015