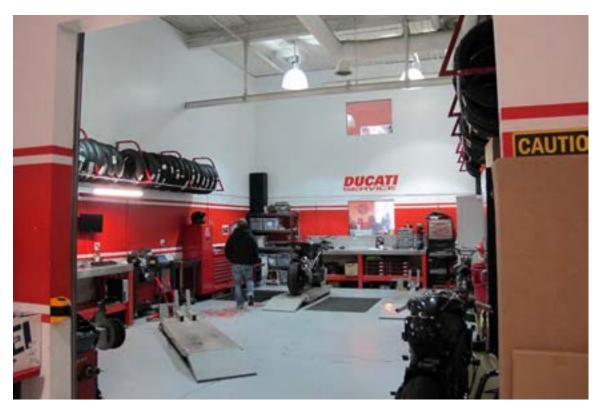

The motorcycle dealership retains a few original interior features, including roof monitor skylights and visible post and beam structure, however the majority of the finishes in this area are also contemporary.

Restaurant Interior, July 2015

Restaurant Interior, July 2015

Restaurant Interior, July 2015

Ducati Seattle Interior, July 2015

Ducati Seattle Interior, July 2015

Ducati Seattle Interior, July 2015

Ducati Seattle Interior, July 2015