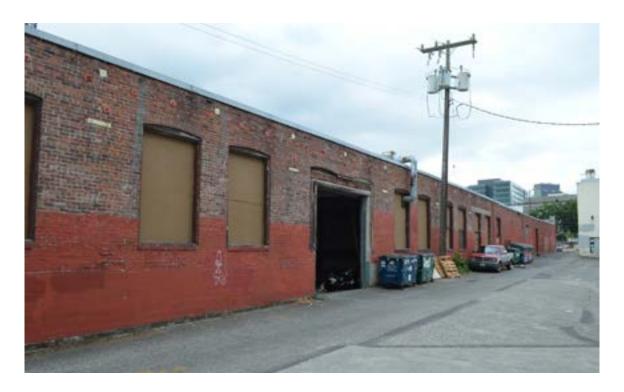

Exterior Alterations and Current Exterior Condition

The building exterior has been repeatedly altered as tenants changed over the decades. Most significantly, all of the original windows, entrances, and the wood-sash garage doors no longer exist. In addition, the majority of the openings between brick piers have been in-filled with stucco-clad walls and smaller contemporary windows and clear anodized aluminum storefronts. The original painted signage on the brick parapet is also no longer existing. The only currently remaining elements of the original building exterior are the brick piers and the brick parapet.

At the north facade, seven of the twelve original punched windows were removed and in-filled with masonry to accommodate the construction of an adjacent party-wall building that immediately abuts the subject building to the north. At the alley facade, all of the twenty-four original windows have been removed, and nineteen of the alley window openings have been permanently closed up with concrete masonry unit (CMU) infill. Two of the alley windows were opened up and combined to provide a vehicle entry and exit from the alley to the parking garage. As a result of these changes, the original utilitarian rhythm of the large punched windows no longer exists.