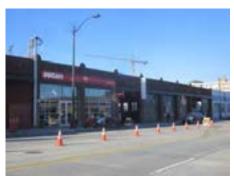

The appearance of the building at the present time dates in large account to alterations made in the mid-1990s, when the building exterior was significantly remodeled to accommodate the Buca deBeppo Italian restaurant at the south end of the building, and a Ducati motorcycle sales and service dealership at the north end. The original wood-sash garage doors and windows that had remained at the north end of the building were removed sometime prior to 2014 by the previous building ownership.

At the east elevation (9<sup>th</sup> Avenue), the recessed restaurant entry with aluminum storefront continues in the southern bay. Going northward, the next three bays have been in-filled with

stucco-clad walls and there two small punched windows in only one of these three bays; the other two bays have no windows at all. The next two bays serve as the retail entrance to the Ducati motorcycle dealership, and have been in-filled with contemporary aluminum storefront. Three of the remaining six bays on the north half of the east elevation have been filled with plain plywood, while two bays are wide open and provide entry and exit to an open air parking garage. The final twelfth bay at the north end of the east elevation is in-filled with a recessed wall with non-original high-set windows, and a low clearance overhead garage door of contemporary origin.

At the north facade, seven of the twelve original punched windows were removed and in-filled with masonry to accommodate the construction of an adjacent party-wall building that immediately abuts the subject building to the north. At the alley facade, all of the twenty-four original windows have been removed, and nineteen of the alley window openings have been permanently closed up with concrete masonry unit (CMU) infill. Two of the alley windows were opened up and combined to provide a vehicle entry and exit from the alley to the parking garage. As a result of these changes, the original utilitarian rhythm of the large punched windows no longer exists.