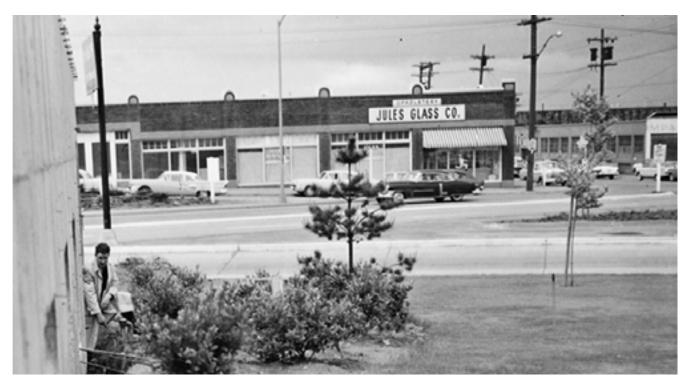

### **Building Use History**

The subject building was constructed in 1922 for the Mack International Motor Truck Corporation as a truck sales and service facility. The Mack Truck facility had a sales and showroom to the south, and a large truck service shop and truck storage area to the north, as described in the *Building Description* section above. The Mack Truck sales and service facility operated in the building until 1954, when the company's Seattle operations moved to south Seattle. Subsequent tenants in the building include the Truck Welding and Equipment Company, Jules Auto Glass, Frank Kenny Volvo Sales and Service, and currently the Bucca Di Beppo restaurant, and Ducati Seattle motorcycle sales.

1956 photograph of the south elevation. (Seattle Municipal Archives photo 53811)

1962 photograph showing a partial south elevation. (Seattle Municipal Archives photo 71220)

South-east building corner, July 2015