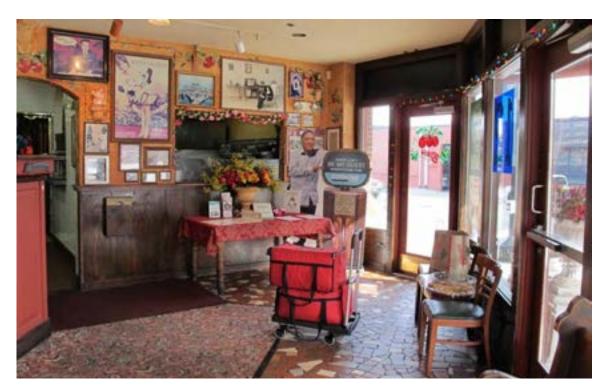

### Interior Alterations

The interior of the building has been very significantly altered at the south portion, where the restaurant was installed in the mid-1990s, and all finishes in this area are contemporary.

South-west corner at the alley, July 2015

Alley, July 2015

Alley facade detail, July 2015

Alley, July 2015

Facade Detail, July 2015

Facade Detail, July 2015

Restaurant Entrance, July 2015

Restaurant Interior, July 2015

Restaurant Interior, July 2015

Restaurant Interior, July 2015

Restaurant Interior, July 2015

Ducati Seattle Interior, July 2015

Ducati Seattle Interior, July 2015

Ducati Seattle Interior, July 2015

Ducati Seattle Interior, July 2015