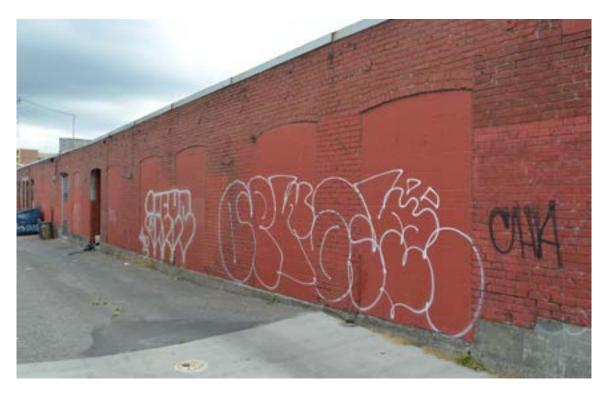

South Elevation, July 2015

Partial North Elevation - Corner at Roy to Ducati window wall, July 2015

Partial North Elevation - Ducati window wall to alley, July 2015

North-west corner at the alley, July 2015

South-west corner at the alley, July 2015

Alley, July 2015

Alley facade detail, July 2015

Alley, July 2015

Facade Detail, July 2015

Facade Detail, July 2015

Restaurant Entrance, July 2015

Restaurant Interior, July 2015