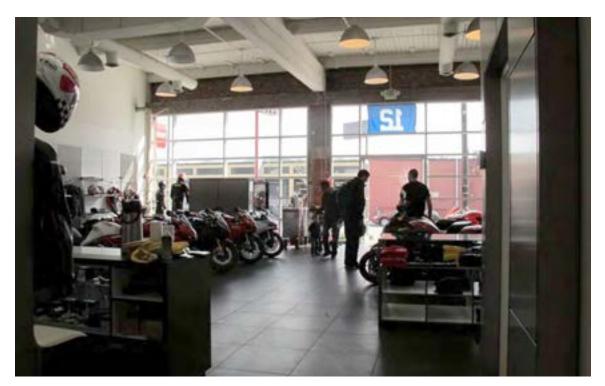

The motorcycle dealership retains a few original interior features, including roof monitor skylights and visible post and beam structure, however the majority of the finishes in this area are also contemporary.

Restaurant Interior, July 2015

Restaurant Interior, July 2015

Restaurant Interior, July 2015

Ducati Seattle Interior, July 2015

Ducati Seattle Interior, July 2015

Ducati Seattle Interior, July 2015

Ducati Seattle Interior, July 2015