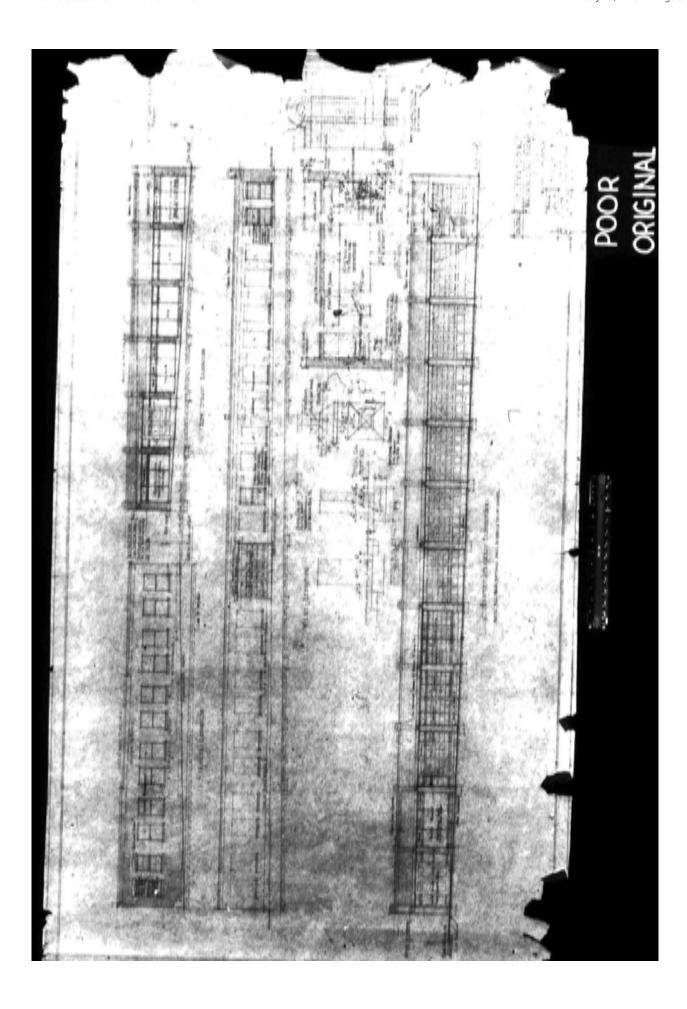

### Architect

All available written records and sources about the 1922 Mack Truck Sales and Service Building state that the original architect is unknown. However, there are two drawing sheets for the building on file at the Seattle Department of Planning and Development microfilm library that appear to be original construction drawings for the building, showing a date of 1921. The microfilm scans of these two drawing sheets are in very poor condition and the hand written text on most areas of the drawings is nearly or completely illegible. The title block on building elevation drawing sheet is completely illegible, but the title block on the building plan drawing sheet is partially legible and it appears to show

that the architect and engineer for the building was Henry Bittman. It should be noted that there are no other known sources that have attributed the building to Bittman, and therefore it has not confirmed that Bittman was the architect of the Mack Truck Sales and Service Building, which was designed in 1921 and built in 1922.