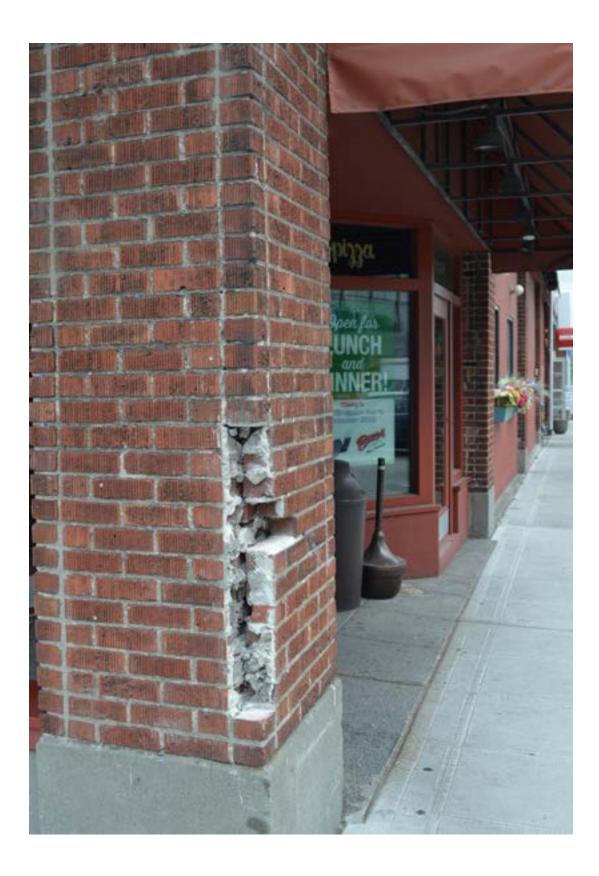

Exterior Alterations and Current Exterior Condition

The building exterior has been repeatedly altered as tenants changed over the decades. Most significantly, all of the original windows, entrances, and the wood-sash garage doors no longer exist. In addition, the majority of the openings between brick piers have been in-filled with stucco-clad walls and smaller contemporary windows and clear anodized aluminum storefronts. The original painted signage on the brick parapet is also no longer existing. The only currently remaining elements of the original building exterior are the brick piers and the brick parapet.

South-west corner at the alley, July 2015

Alley, July 2015

Alley facade detail, July 2015

Alley, July 2015

Facade Detail, July 2015

Facade Detail, July 2015

Restaurant Entrance, July 2015

Restaurant Interior, July 2015