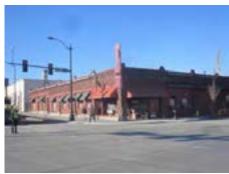

The building has two primary facades, on Roy Street to the south and on 9th Avenue to the east. The Roy Street facade has six structural bays separated by brick piers, and

the 9th Avenue facade has twelve bays, also separated by brick piers. Both primary facades have a continuous brick parapet, and there are decorative semicircular masonry elements which protrude above the parapet and correspond vertically to each brick pier and structural bay. Historic photographs show that the brick parapet originally had painted signage in large lettering that advertised the Mack truck dealership.

Exterior Alterations and Current Exterior Condition

The building exterior has been repeatedly altered as tenants changed over the decades. Most significantly, all of the original windows, entrances, and the wood-sash garage doors no longer exist. In addition, the majority of the openings between brick piers have been in-filled with stucco-clad walls and smaller contemporary windows and clear anodized aluminum storefronts. The original painted signage on the brick parapet is also no longer existing. The only currently remaining elements of the original building exterior are the brick piers and the brick parapet.

The current condition of the building exterior is as follows:

At the south elevation (Roy Street) the six openings between the brick piers have been infilled with opaque walls with painted stucco cladding and either one or two small punched windows in each bay. The brick soldier courses above the openings between piers have been covered over with what appears to be stucco. At the south-east corner of the building a recessed entry with a 45° wall made of aluminum storefront has been inserted into the bay. This remodeled recessed corner serves as the entrance to the Buca De Beppo restaurant.

At the east elevation (9<sup>th</sup> Avenue), the recessed restaurant entry with aluminum storefront continues in the southern bay. Going northward, the next three bays have been in-filled with

stucco-clad walls and there two small punched windows in only one of these three bays; the other two bays have no windows at all. The next two bays serve as the retail entrance to the Ducati motorcycle dealership, and have been in-filled with contemporary aluminum storefront. Three of the remaining six bays on the north half of the east elevation have been filled with plain plywood, while two bays are wide open and provide entry and exit to an open air parking garage. The final twelfth bay at the north end of the east elevation is in-filled with a recessed wall with non-original high-set windows, and a low clearance overhead garage door of contemporary origin.