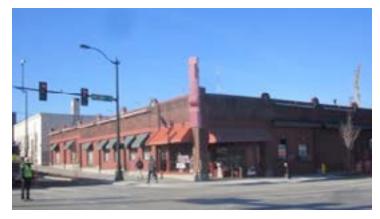

The current condition of the building exterior is as follows:

At the south elevation (Roy Street) the six openings between the brick piers have been infilled with opaque walls with painted stucco cladding and either one or two small punched windows in each bay. The brick soldier courses above the openings between piers have been covered over with what appears to be stucco. At the south-east corner of the building a recessed entry with a 45° wall made of aluminum storefront has been inserted into the bay. This remodeled recessed corner serves as the entrance to the Buca De Beppo restaurant.

At the east elevation (9<sup>th</sup> Avenue), the recessed restaurant entry with aluminum storefront continues in the southern bay. Going northward, the next three bays have been in-filled with

stucco-clad walls and there two small punched windows in only one of these three bays; the other two bays have no windows at all. The next two bays serve as the retail entrance to the Ducati motorcycle dealership, and have been in-filled with contemporary aluminum storefront. Three of the remaining six bays on the north half of the east elevation have been filled with plain plywood, while two bays are wide open and provide entry and exit to an open air parking garage. The final twelfth bay at the north end of the east elevation is in-filled with a recessed wall with non-original high-set windows, and a low clearance overhead garage door of contemporary origin.