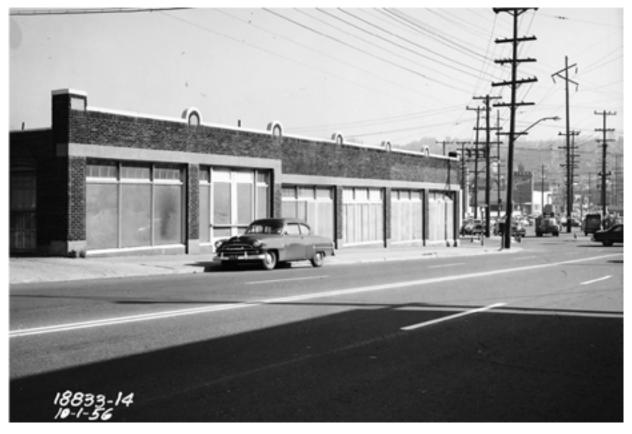

1956 photograph of the south elevation. (Seattle Municipal Archives photo 53811)

1962 photograph showing a partial south elevation. (Seattle Municipal Archives photo 71220)

South-east building corner, July 2015