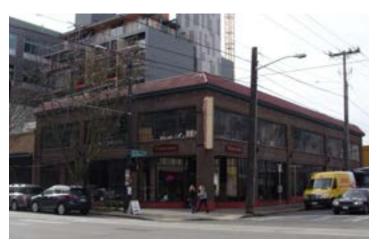

## 3. 601WESTLAKE AVE N. - WILLIAM O. MCKAY FORD-LINCOLN AUTOMOBILE AND FORDSON TRAC-TOR DEALERSHIP

- 1922
- SOUTH LAKE UNION
- Vulcan Real Estate preserved and stored 2,760 individual pieces of terra cotta to integrate into the new building's facade.
- 966 individual pieces of terra cotta to incorporate into the new structure's facade.