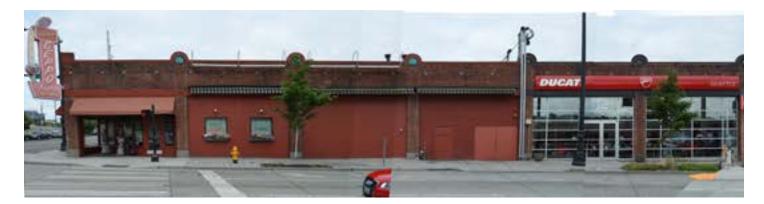

The appearance of the building at the present time dates in large account to alterations made in the mid-1990s, when the building exterior was significantly remodeled to accommodate the Buca deBeppo Italian restaurant at the south end of the building, and a Ducati motorcycle sales and service dealership at the north end. The original wood-sash garage doors and windows that had remained at the north end of the building were removed sometime prior to 2014 by the previous building ownership.

At the east elevation (9<sup>th</sup> Avenue), the recessed restaurant entry with aluminum storefront continues in the southern bay. Going northward, the next three bays have been in-filled with

stucco-clad walls and there two small punched windows in only one of these three bays; the other two bays have no windows at all. The next two bays serve as the retail entrance to the Ducati motorcycle dealership, and have been in-filled with contemporary aluminum storefront. Three of the remaining six bays on the north half of the east elevation have been filled with plain plywood, while two bays are wide open and provide entry and exit to an open air parking garage. The final twelfth bay at the north end of the east elevation is in-filled with a recessed wall with non-original high-set windows, and a low clearance overhead garage door of contemporary origin.

The combined alterations to the primary south and east facades have fundamentally altered the character and appearance of the building. Originally, the two primary building façades exhibited a strong pattern of structural bays defined by brick piers and interspersed with large commercial glass windows or divided light garage doors. At present, all of the original fenestration between the brick piers has been lost, and replaced with the large areas of opaque wall infill with small aluminum framed windows that are randomly placed, resulting in primary facades that lack their original coherence and order.

At the north facade, seven of the twelve original punched windows were removed and in-filled with masonry to accommodate the construction of an adjacent party-wall building that immediately abuts the subject building to the north. At the alley facade, all of the twenty-four original windows have been removed, and nineteen of the alley window openings have been permanently closed up with concrete masonry unit (CMU) infill. Two of the alley windows were opened up and combined to provide a vehicle entry and exit from the alley to the parking garage. As a result of these changes, the original utilitarian rhythm of the large punched windows no longer exists.