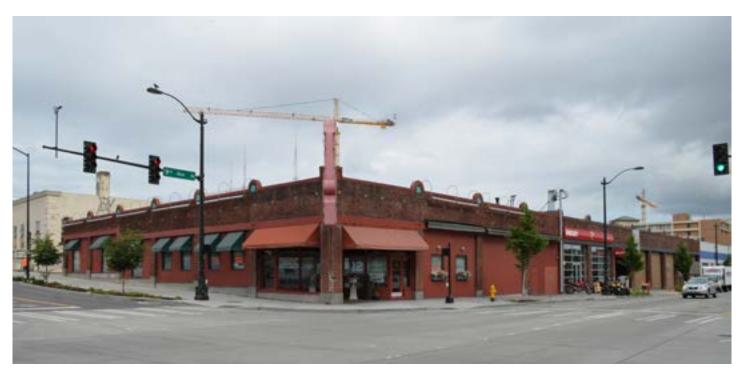

Exterior Alterations and Current Exterior Condition

The building exterior has been repeatedly altered as tenants changed over the decades. Most significantly, all of the original windows, entrances, and the wood-sash garage doors no longer exist. In addition, the majority of the openings between brick piers have been in-filled with stucco-clad walls and smaller contemporary windows and clear anodized aluminum storefronts. The original painted signage on the brick parapet is also no longer existing. The only currently remaining elements of the original building exterior are the brick piers and the brick parapet.

The current condition of the building exterior is as follows:

At the south elevation (Roy Street) the six openings between the brick piers have been infilled with opaque walls with painted stucco cladding and either one or two small punched windows in each bay. The brick soldier courses above the openings between piers have been covered over with what appears to be stucco. At the south-east corner of the building a recessed entry with a 45° wall made of aluminum storefront has been inserted into the bay. This remodeled recessed corner serves as the entrance to the Buca De Beppo restaurant.

At the east elevation (9<sup>th</sup> Avenue), the recessed restaurant entry with aluminum storefront continues in the southern bay. Going northward, the next three bays have been in-filled with

stucco-clad walls and there two small punched windows in only one of these three bays; the other two bays have no windows at all. The next two bays serve as the retail entrance to the Ducati motorcycle dealership, and have been in-filled with contemporary aluminum storefront. Three of the remaining six bays on the north half of the east elevation have been filled with plain plywood, while two bays are wide open and provide entry and exit to an open air parking garage. The final twelfth bay at the north end of the east elevation is in-filled with a recessed wall with non-original high-set windows, and a low clearance overhead garage door of contemporary origin.

1956 photograph of the south elevation. (Seattle Municipal Archives photo 53811)

1962 photograph showing a partial south elevation. (Seattle Municipal Archives photo 71220)

South-east building corner, July 2015