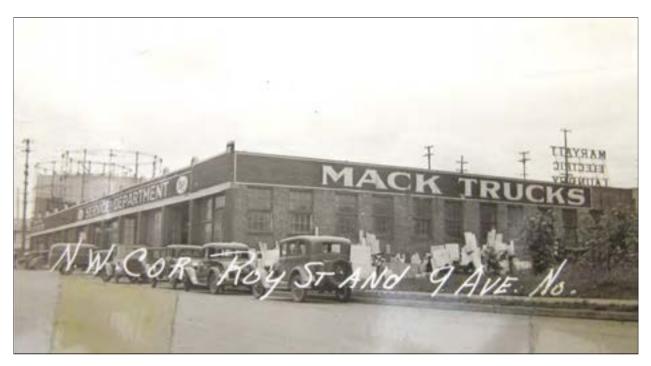

The building has two primary facades, on Roy Street to the south and on 9th Avenue to the east. The Roy Street facade has six structural bays separated by brick piers, and

the 9th Avenue facade has twelve bays, also separated by brick piers. Both primary facades have a continuous brick parapet, and there are decorative semicircular masonry elements which protrude above the parapet and correspond vertically to each brick pier and structural bay. Historic photographs show that the brick parapet originally had painted signage in large lettering that advertised the Mack truck dealership.

### **Building Use History**

The subject building was constructed in 1922 for the Mack International Motor Truck Corporation as a truck sales and service facility. The Mack Truck facility had a sales and showroom to the south, and a large truck service shop and truck storage area to the north, as described in the *Building Description* section above. The Mack Truck sales and service facility operated in the building until 1954, when the company's Seattle operations moved to south Seattle. Subsequent tenants in the building include the Truck Welding and Equipment Company, Jules Auto Glass, Frank Kenny Volvo Sales and Service, and currently the Bucca Di Beppo restaurant, and Ducati Seattle motorcycle sales.

Subject parcel at red box. North is up. (Google Maps, 2015)

Subject parcel at red box. North is up. (Google Maps, 2015)

1937 tax assessor photograph showing east and north elevations. North elevation is only partly visible now because an adjacent building was constructed after this photo.