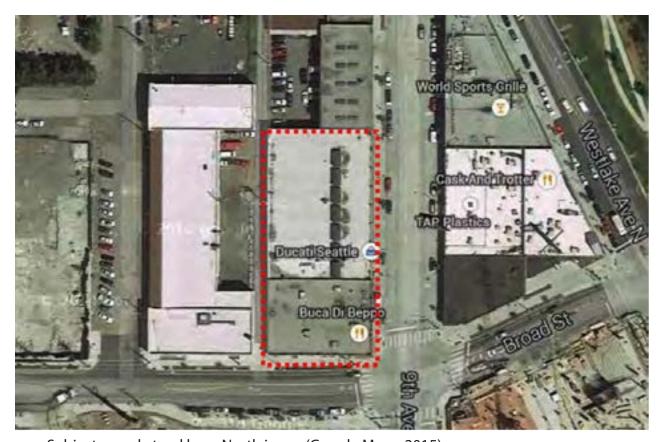

Subject parcel at red box. North is up. (Google Maps, 2015)

Subject parcel at red box. North is up. (Google Maps, 2015)

1937 tax assessor photograph showing east and north elevations. North elevation is only partly visible now because an adjacent building was constructed after this photo.