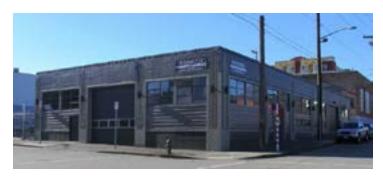

### **Building Description**

The subject building is a one-story structure originally built in 1922 as a sales office and service facility for a Mack Truck dealership. The building structure consists of load-bearing masonry walls at the perimeter on a concrete foundation. The roof is supported by an interior system of posts and beams. The low-slope roof is concealed behind the perimeter masonry walls. There is no basement.

The building has two primary facades, on Roy Street to the south and on 9th Avenue to the east. The Roy Street facade has six structural bays separated by brick piers, and

the 9th Avenue facade has twelve bays, also separated by brick piers. Both primary facades have a continuous brick parapet, and there are decorative semicircular masonry elements which protrude above the parapet and correspond vertically to each brick pier and structural bay. Historic photographs show that the brick parapet originally had painted signage in large lettering that advertised the Mack truck dealership.

Exterior Alterations and Current Exterior Condition

The building exterior has been repeatedly altered as tenants changed over the decades. Most significantly, all of the original windows, entrances, and the wood-sash garage doors no longer exist. In addition, the majority of the openings between brick piers have been in-filled with stucco-clad walls and smaller contemporary windows and clear anodized aluminum storefronts. The original painted signage on the brick parapet is also no longer existing. The only currently remaining elements of the original building exterior are the brick piers and the brick parapet.

The appearance of the building at the present time dates in large account to alterations made in the mid-1990s, when the building exterior was significantly remodeled to accommodate the Buca deBeppo Italian restaurant at the south end of the building, and a Ducati motorcycle sales and service dealership at the north end. The original wood-sash garage doors and windows that had remained at the north end of the building were removed sometime prior to 2014 by the previous building ownership.