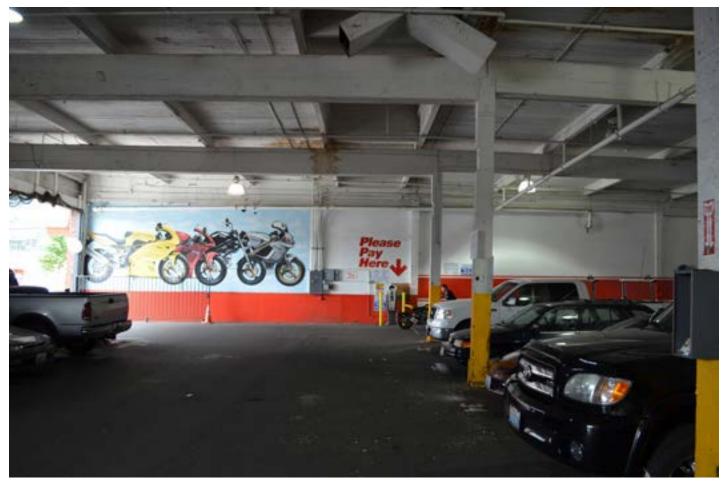

The motorcycle dealership retains a few original interior features, including roof monitor skylights and visible post and beam structure, however the majority of the finishes in this area are also contemporary.

Restaurant Interior, July 2015

Restaurant Interior, July 2015

Restaurant Interior, July 2015

Ducati Seattle Interior, July 2015

Ducati Seattle Interior, July 2015

Ducati Seattle Interior, July 2015

Ducati Seattle Interior, July 2015