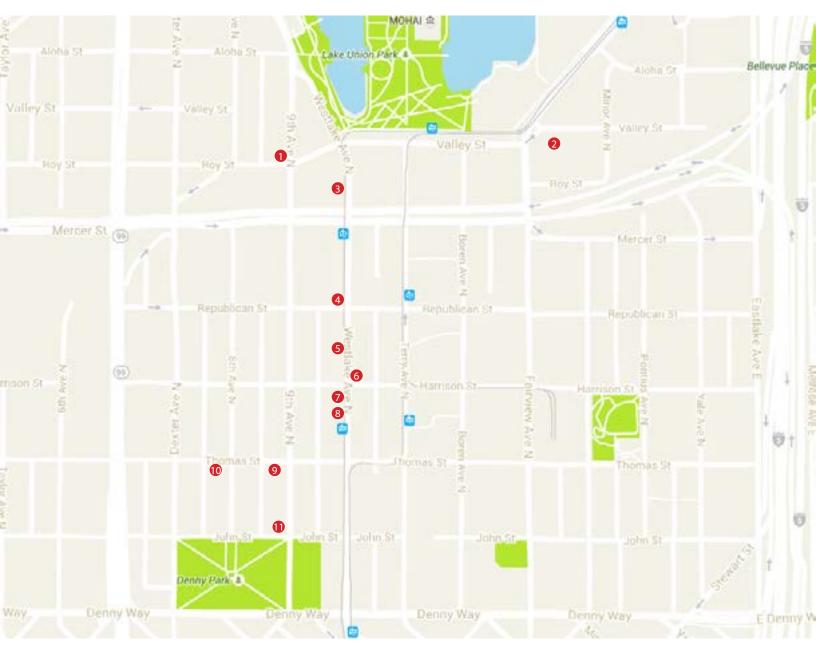

Vehicle Showroom and Service Facilities in South Lake Union

There are a number of known examples of dedicated vehicle showroom and service facilities dating from 1913 to the 1930s in the South Lake Union Neighborhood. The attachments following this text include a map locating these facilities followed by individual photographs and brief descriptions of the buildings.

# MAP OF SOUTH LAKE UNION NEIGHBORHOOD'S AUTOMOTIVE SHOWROOMS FROM THE 1920'S - 1950's

- 1.701 9TH AVE N. MACK INTERNATIONAL MOTOR TRUCK COMPANY
- 2. 700 FAIRVIEW AVE N. FORD MOTOR COMPANY ASSEMBLY PLANT
- 3. 601 WESTLAKE AVE N. WILLIAM O. MCKAY FORD-LINCOLN AUTOMOBILE AND FORDSON TRACTOR DEALERSHIP (601-615 WESTLAKE AVE N.)
- 4. 503 WESTLAKE AVE N. EBERHARTER GARAGE
- 5. 415 WESTLAKE AVE N.
- 6. 400 WESTLAKE AVE N. FIRESTONE COMPLETE AUTO CARE
- 7. 333 WESTLAKE AVE N. DURANT-STAR CO./DUNN MOTORS SHOWROOM
- 8. 325 WESTLAKE AVE N. NASH MOTORS CO. SHOWROOM
- 9. 227 9TH AVE N.
- 10.777 THOMAS STREET
- 11. 201 WESTLAKE AVE N. ELDRIGE BUICK CO. SHOWROOM