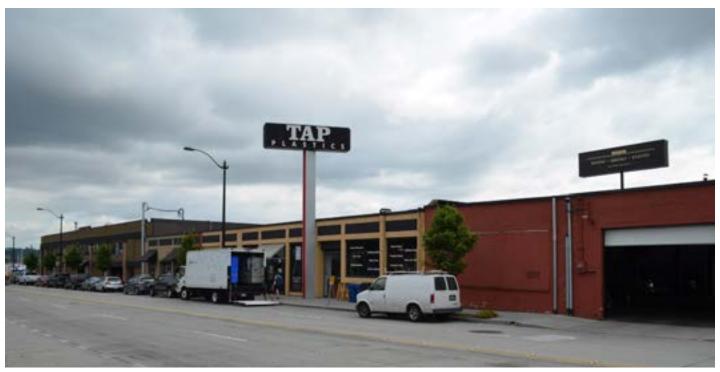

### Site and Urban Context

The subject building is located in the South Lake Union neighborhood at the corner of 9th Avenue N and Roy Street. The building site and the building measure approximately 250 by 117 feet, oriented north-south along 9th Avenue. There is an alley located at the rear or west side of the building site. The Puget Sound Power and Light Building (a Seattle Landmark) is to the west of the subject building across the alley. To the north on 9th Avenue are three low-rise light industrial buildings. Four low-rise light industrial and retail buildings are located to the east across 9th Avenue. The site across Roy Street to the south is currently under development. A new six-story building is currently under construction on the site to the south-east, which will house the Paul Allen Institute for Brain Science. Sites to the south across Mercer Street have recently been redeveloped as commercial office and institutional buildings. Mercer Street itself and the adjacent right-of-ways are currently being upgraded and improved to better handle increased traffic through the redeveloping South Lake Union area.

Exterior Alterations and Current Exterior Condition

The building exterior has been repeatedly altered as tenants changed over the decades. Most significantly, all of the original windows, entrances, and the wood-sash garage doors no longer exist. In addition, the majority of the openings between brick piers have been in-filled with stucco-clad walls and smaller contemporary windows and clear anodized aluminum storefronts. The original painted signage on the brick parapet is also no longer existing. The only currently remaining elements of the original building exterior are the brick piers and the brick parapet.