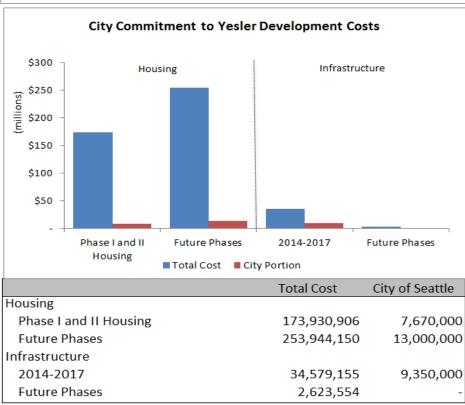

its) | 148                  | 150            | 298         | 263       |  |

|                     | Complete | Total Complete or In  Complete In Development Development Remaining |     |     |  |
|---------------------|----------|---------------------------------------------------------------------|-----|-----|--|
| Market Rate (2,400) | 4%       | 42%                                                                 | 46% | 54% |  |
| 80% AMI (795 units) | 4%       | 42%                                                                 | 45% | 55% |  |
| 60% AMI             | 18%      | 16%                                                                 | 34% | 66% |  |
| Replacement         | 26%      | 27%                                                                 | 53% | 47% |  |





Infrastructure excludes demolition and grading