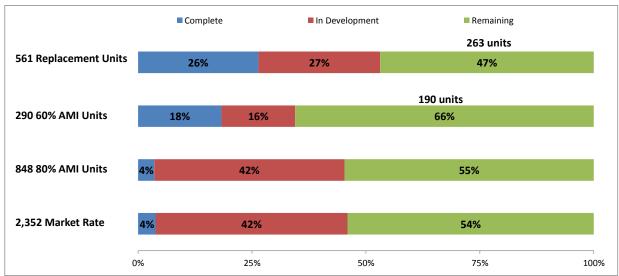

**Yesler Terrace Unit Production Summary** 

|                         | Total Complete or In |                |             |           |  |
|-------------------------|----------------------|----------------|-------------|-----------|--|
|                         | Complete             | In Development | Development | Remaining |  |
| Market Rate (2,352)     | 90                   | 991            | 1081        | 1271      |  |
| 80% AMI (848 units)     | 30                   | 354            | 384         | 464       |  |
| 60% AMI (290 Units)     | 53                   | 47             | 100         | 190       |  |
| Replacement (561 Units) | 148                  | 150            | 298         | 263       |  |

|                     | Complete | Total Complete or In  Complete In Development Development Remaining |     |     |  |
|---------------------|----------|---------------------------------------------------------------------|-----|-----|--|
| Market Rate (2,400) | 4%       | 42%                                                                 | 46% | 54% |  |
| 80% AMI (795 units) | 4%       | 42%                                                                 | 45% | 55% |  |
| 60% AMI             | 18%      | 16%                                                                 | 34% | 66% |  |
| Replacement         | 26%      | 27%                                                                 | 53% | 47% |  |