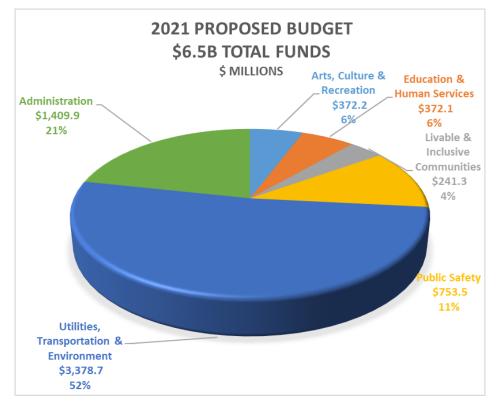

## **Expenditure Summary**

(In thousands of dollars)

|                                                    | 2019 Actuals<br>General |           | 2020 Adopted Budget<br>General |           | 2021 Proposed Budget<br>General |           |
|----------------------------------------------------|-------------------------|-----------|--------------------------------|-----------|---------------------------------|-----------|
|                                                    | Fund                    | All Funds | Fund                           | All Funds | Fund                            | All Funds |
| Arts, Culture & Recreation                         |                         |           |                                |           |                                 |           |
| Office of Arts and Culture                         | -                       | 14,432    | -                              | 15,646    | -                               | 14,415    |
| Seattle Center                                     | 13,845                  | 44,214    | 14,544                         | 50,474    | 16,829                          | 42,800    |
| Seattle Public Library                             | 55,084                  | 91,863    | 58,884                         | 86,232    | 54,302                          | 86,912    |
| Seattle Parks and Recreation                       | 100,791                 | 247,652   | 105,556                        | 261,937   | 97,263                          | 228,069   |
| Subtotal                                           | 169,720                 | 398,162   | 178,983                        | 414,288   | 168,394                         | 372,196   |
| Education & Human Services                         |                         |           |                                |           |                                 |           |
| Department of Education and Early Learning         | 13,200                  | 70,329    | 13,457                         | 105,737   | 10,786                          | 103,296   |
| Human Services Department                          | 125,338                 | 199,570   | 141,918                        | 236,000   | 149,029                         | 268,815   |
| Subtotal                                           | 138,538                 | 269,899   | 155,374                        | 341,737   | 159,815                         | 372,111   |
| Livable & Inclusive Communities                    |                         |           |                                |           |                                 |           |
| Department of Neighborhoods                        | 13,033                  | 13,038    | 14,702                         | 17,927    | 14,566                          | 16,039    |
| Office of Hearing Examiner                         | 947                     | 947       | 1,062                          | 1,062     | 1,062                           | 1,062     |
| Office for Civil Rights                            | 4,924                   | 4,924     | 7,055                          | 7,055     | 5,918                           | 5,918     |
| Office of Economic Development                     | 12,259                  | 12,259    | 11,436                         | 11,553    | 13,802                          | 13,864    |
| Office of Housing                                  | 630                     | 82,292    | 6,986                          | 130,651   | 350                             | 81,986    |
| Office of Immigrant and Refugee Affairs            | 4,374                   | 4,374     | 4,379                          | 4,379     | 3,675                           | 3,675     |
| Office of Labor Standards                          | 7,907                   | 6,008     | 6,865                          | 6,865     | 6,226                           | 7,226     |
| Office of Planning and Community Development       | 10,784                  | 11,331    | 24,652                         | 30,723    | 11,184                          | 13,637    |
| Seattle Department of Construction and Inspections | 6,970                   | 75,566    | 8,277                          | 96,179    | 7,525                           | 97,902    |
| Subtotal                                           | 61,828                  | 210,740   | 85,415                         | 306,395   | 64,309                          | 241,310   |
| Public Safety                                      |                         |           |                                |           |                                 |           |
| Seattle Emergency Communications Center            | -                       | -         | -                              | -         | 18,540                          | 18,540    |
| Community Police Commission                        | 1,546                   | 1,546     | 1,847                          | 1,847     | 1,713                           | 1,713     |
| Firefighter's Pension                              | 19,081                  | 17,726    | 19,099                         | 21,236    | 19,099                          | 21,020    |
| Law Department                                     | 32,030                  | 32,030    | 34,227                         | 34,227    | 35,445                          | 35,445    |
| Office of Emergency Management                     | -                       | -         | -                              | -         | 2,484                           | 2,484     |
| Office of Inspector General for Public Safety      | 1,700                   | 1,700     | 2,648                          | 2,648     | 2,914                           | 2,914     |
| Police Relief and Pension                          | 25,165                  | 22,339    | 25,859                         | 26,633    | 25,859                          | 26,652    |
| Seattle Fire Department                            | 226,415                 | 226,782   | 223,943                        | 223,943   | 246,628                         | 246,628   |
| Seattle Municipal Court                            | 35,208                  | 35,208    | 36,307                         | 36,307    | 38,377                          | 38,377    |
| Seattle Police Department                          | 398,003                 | 398,770   | 406,980                        | 409,112   | 357,620                         | 359,751   |
| Subtotal                                           | 739,148                 | 736,102   | 750,910                        | 755,953   | 748,679                         | 753,524   |

# **Summary Charts and Tables**

|                                           | 2019 Actuals<br>General |           | 2020 Adopted Budget<br>General |           | 2021 Proposed Budget<br>General |           |
|-------------------------------------------|-------------------------|-----------|--------------------------------|-----------|---------------------------------|-----------|
|                                           | Fund                    | All Funds | Fund                           | All Funds | Fund                            | All Funds |
| Utilities, Transportation & Environment   |                         |           |                                |           |                                 |           |
| Office of Sustainability and Environment  | 10,163                  | 10,163    | 5,760                          | 12,479    | 8,663                           | 14,593    |
| Seattle City Light                        | -                       | 1,305,069 | -                              | 1,432,991 | -                               | 1,357,757 |
| Seattle Department of Transportation      | 43,819                  | 524,895   | 49,712                         | 738,929   | 58,649                          | 607,867   |
| Seattle Public Utilities                  | 9,315                   | 1,007,132 | 11,867                         | 1,351,508 | 19,820                          | 1,398,465 |
| Subtotal                                  | 63,297                  | 2,847,259 | 67,339                         | 3,535,908 | 87,132                          | 3,378,683 |
| Administration                            |                         |           |                                |           |                                 |           |
| Office of the City Auditor                | 3,196                   | 3,196     | 2,080                          | 2,580     | 2,020                           | 2,520     |
| City Budget Office                        | 7,204                   | 7,204     | 7,284                          | 7,284     | 7,145                           | 7,145     |
| Civil Service Commissions                 | 469                     | 469       | 526                            | 526       | 523                             | 523       |
| Ethics and Elections Commission           | 966                     | 4,838     | 1,095                          | 1,837     | 1,050                           | 9,468     |
| Finance and Administrative Services*      | 62,574                  | 290,356   | 67,211                         | 348,089   | 66,642                          | 359,585   |
| Finance General**                         | 86,568                  | 218,273   | 131,226                        | 268,239   | 177,171                         | 380,948   |
| Seattle Information Technology Department | -                       | 258,972   | -                              | 281,803   | -                               | 276,433   |
| Legislative Department                    | 16,635                  | 16,635    | 17,818                         | 17,818    | 18,032                          | 18,032    |
| Office of the Mayor                       | 6,898                   | 6,898     | 7,707                          | 7,707     | 7,440                           | 7,440     |
| Office of the Employee Ombud              | 347                     | 347       | 1,279                          | 1,279     | 733                             | 733       |
| Office of Intergovernmental Relations     | 2,831                   | 2,831     | 2,991                          | 2,991     | 2,811                           | 2,811     |
| Employees' Retirement System              | -                       | 241,640   | -                              | 21,001    | -                               | 8,646     |
| Seattle Department of Human Resources     | 20,325                  | 293,411   | 24,795                         | 322,844   | 22,610                          | 335,621   |
| Subtotal                                  | 208,013                 | 1,345,068 | 264,010                        | 1,283,997 | 306,178                         | 1,409,906 |
| Total                                     | 1,380,544               | 5,807,229 | 1,502,031                      | 6,638,278 | 1,534,507                       | 6,527,729 |