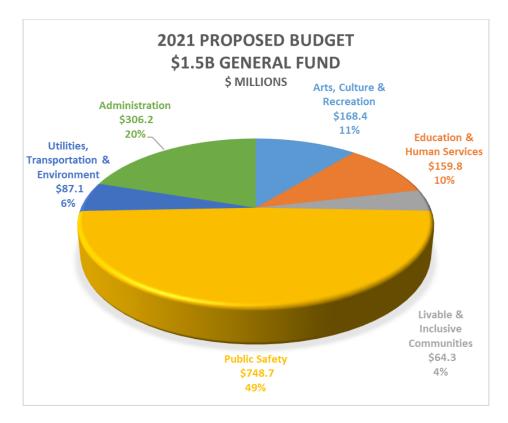

## **Expenditure Summary**

(In thousands of dollars)

|                                                    | 2019 Actuals<br>General |           | 2020 Adopted Budget<br>General |           | 2021 Proposed Budget<br>General |           |
|----------------------------------------------------|-------------------------|-----------|--------------------------------|-----------|---------------------------------|-----------|
|                                                    | Fund                    | All Funds | Fund                           | All Funds | Fund                            | All Funds |
| Arts, Culture & Recreation                         |                         |           |                                |           |                                 |           |
| Office of Arts and Culture                         | -                       | 14,432    | -                              | 15,646    | -                               | 14,415    |
| Seattle Center                                     | 13,845                  | 44,214    | 14,544                         | 50,474    | 16,829                          | 42,800    |
| Seattle Public Library                             | 55,084                  | 91,863    | 58,884                         | 86,232    | 54,302                          | 86,912    |
| Seattle Parks and Recreation                       | 100,791                 | 247,652   | 105,556                        | 261,937   | 97,263                          | 228,069   |
| Subtotal                                           | 169,720                 | 398,162   | 178,983                        | 414,288   | 168,394                         | 372,196   |
| Education & Human Services                         |                         |           |                                |           |                                 |           |
| Department of Education and Early Learning         | 13,200                  | 70,329    | 13,457                         | 105,737   | 10,786                          | 103,296   |
| Human Services Department                          | 125,338                 | 199,570   | 141,918                        | 236,000   | 149,029                         | 268,815   |
| Subtotal                                           | 138,538                 | 269,899   | 155,374                        | 341,737   | 159,815                         | 372,111   |
| Livable & Inclusive Communities                    |                         |           |                                |           |                                 |           |
| Department of Neighborhoods                        | 13,033                  | 13,038    | 14,702                         | 17,927    | 14,566                          | 16,039    |
| Office of Hearing Examiner                         | 947                     | 947       | 1,062                          | 1,062     | 1,062                           | 1,062     |
| Office for Civil Rights                            | 4,924                   | 4,924     | 7,055                          | 7,055     | 5,918                           | 5,918     |
| Office of Economic Development                     | 12,259                  | 12,259    | 11,436                         | 11,553    | 13,802                          | 13,864    |
| Office of Housing                                  | 630                     | 82,292    | 6,986                          | 130,651   | 350                             | 81,986    |
| Office of Immigrant and Refugee Affairs            | 4,374                   | 4,374     | 4,379                          | 4,379     | 3,675                           | 3,675     |
| Office of Labor Standards                          | 7,907                   | 6,008     | 6,865                          | 6,865     | 6,226                           | 7,226     |
| Office of Planning and Community Development       | 10,784                  | 11,331    | 24,652                         | 30,723    | 11,184                          | 13,637    |
| Seattle Department of Construction and Inspections | 6,970                   | 75,566    | 8,277                          | 96,179    | 7,525                           | 97,902    |
| Subtotal                                           | 61,828                  | 210,740   | 85,415                         | 306,395   | 64,309                          | 241,310   |
| Public Safety                                      |                         |           |                                |           |                                 |           |
| Seattle Emergency Communications Center            | -                       | -         | -                              | -         | 18,540                          | 18,540    |
| Community Police Commission                        | 1,546                   | 1,546     | 1,847                          | 1,847     | 1,713                           | 1,713     |
| Firefighter's Pension                              | 19,081                  | 17,726    | 19,099                         | 21,236    | 19,099                          | 21,020    |
| Law Department                                     | 32,030                  | 32,030    | 34,227                         | 34,227    | 35,445                          | 35,445    |
| Office of Emergency Management                     | -                       | -         | -                              | -         | 2,484                           | 2,484     |
| Office of Inspector General for Public Safety      | 1,700                   | 1,700     | 2,648                          | 2,648     | 2,914                           | 2,914     |
| Police Relief and Pension                          | 25,165                  | 22,339    | 25,859                         | 26,633    | 25,859                          | 26,652    |
| Seattle Fire Department                            | 226,415                 | 226,782   | 223,943                        | 223,943   | 246,628                         | 246,628   |
| Seattle Municipal Court                            | 35,208                  | 35,208    | 36,307                         | 36,307    | 38,377                          | 38,377    |
| Seattle Police Department                          | 398,003                 | 398,770   | 406,980                        | 409,112   | 357,620                         | 359,751   |
| Subtotal                                           | 739,148                 | 736,102   | 750,910                        | 755,953   | 748,679                         | 753,524   |

# **Summary Charts and Tables**

|                                           | 2019 Actuals<br>General |           | 2020 Adopted Budget<br>General |           | 2021 Proposed Budget<br>General |           |
|-------------------------------------------|-------------------------|-----------|--------------------------------|-----------|---------------------------------|-----------|
|                                           | Fund                    | All Funds | Fund                           | All Funds | Fund                            | All Funds |
| Utilities, Transportation & Environment   |                         |           |                                |           |                                 |           |
| Office of Sustainability and Environment  | 10,163                  | 10,163    | 5,760                          | 12,479    | 8,663                           | 14,593    |
| Seattle City Light                        | -                       | 1,305,069 | -                              | 1,432,991 | -                               | 1,357,757 |
| Seattle Department of Transportation      | 43,819                  | 524,895   | 49,712                         | 738,929   | 58,649                          | 607,867   |
| Seattle Public Utilities                  | 9,315                   | 1,007,132 | 11,867                         | 1,351,508 | 19,820                          | 1,398,465 |
| Subtotal                                  | 63,297                  | 2,847,259 | 67,339                         | 3,535,908 | 87,132                          | 3,378,683 |
| Administration                            |                         |           |                                |           |                                 |           |
| Office of the City Auditor                | 3,196                   | 3,196     | 2,080                          | 2,580     | 2,020                           | 2,520     |
| City Budget Office                        | 7,204                   | 7,204     | 7,284                          | 7,284     | 7,145                           | 7,145     |
| Civil Service Commissions                 | 469                     | 469       | 526                            | 526       | 523                             | 523       |
| Ethics and Elections Commission           | 966                     | 4,838     | 1,095                          | 1,837     | 1,050                           | 9,468     |
| Finance and Administrative Services*      | 62,574                  | 290,356   | 67,211                         | 348,089   | 66,642                          | 359,585   |
| Finance General**                         | 86,568                  | 218,273   | 131,226                        | 268,239   | 177,171                         | 380,948   |
| Seattle Information Technology Department | -                       | 258,972   | -                              | 281,803   | -                               | 276,433   |
| Legislative Department                    | 16,635                  | 16,635    | 17,818                         | 17,818    | 18,032                          | 18,032    |
| Office of the Mayor                       | 6,898                   | 6,898     | 7,707                          | 7,707     | 7,440                           | 7,440     |
| Office of the Employee Ombud              | 347                     | 347       | 1,279                          | 1,279     | 733                             | 733       |
| Office of Intergovernmental Relations     | 2,831                   | 2,831     | 2,991                          | 2,991     | 2,811                           | 2,811     |
| Employees' Retirement System              | -                       | 241,640   | -                              | 21,001    | -                               | 8,646     |
| Seattle Department of Human Resources     | 20,325                  | 293,411   | 24,795                         | 322,844   | 22,610                          | 335,621   |
| Subtotal                                  | 208,013                 | 1,345,068 | 264,010                        | 1,283,997 | 306,178                         | 1,409,906 |
| Total                                     | 1,380,544               | 5,807,229 | 1,502,031                      | 6,638,278 | 1,534,507                       | 6,527,729 |