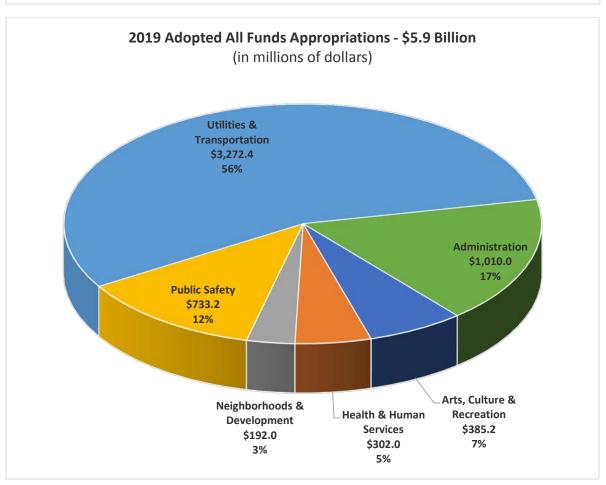

## **EXPENDITURE SUMMARY**

(In thousands of dollars)

|                                                                   | 2018 Adopted* |           | 2019 Adopted |           | 2020 Endorsed |                |
|-------------------------------------------------------------------|---------------|-----------|--------------|-----------|---------------|----------------|
|                                                                   | General       | Total     | General      | Total     | General       | Total          |
|                                                                   | Subfund       | Funds     | Subfund      | Funds     | Subfund       | Funds          |
| Department                                                        |               |           |              |           |               |                |
| Arts, Culture & Recreation                                        |               |           |              |           |               |                |
| Arts and Culture, Office of                                       | -             | 13,766    | -            | 14,907    | -             | 14,759         |
| Parks and Recreation, Department of                               | 107,163       | 253,900   | 100,987      | 237,981   | 100,628       | 248,611        |
| Seattle Center                                                    | 12,732        | 50,759    | 13,029       | 49,151    | 13,006        | 46,409         |
| The Seattle Public Library                                        | 53,912        | 81,305    | 54,966       | 83,183    | 55,042        | 63,365         |
| SubTotal                                                          | 173,807       | 399,730   | 168,981      | 385,222   | 168,676       | 373,144        |
| Health & Human Services                                           |               |           |              |           |               |                |
| Education and Early Learning,                                     |               |           |              |           |               |                |
| Department of                                                     | 18,740        | 80,229    | 18,226       | 103,704   | 18,073        | 99,145         |
| Human Services Department                                         | 103,554       | 176,513   | 123,330      | 198,255   | 124,667       | 199,750        |
| SubTotal                                                          | 122,294       | 256,742   | 141,556      | 301,959   | 142,740       | 298,895        |
| Neighborhoods & Development Construction and Inspections, Seattle |               |           |              |           |               |                |
| Department of                                                     | 6,709         | 85,062    | 7,287        | 84,935    | 7,278         | 85,803         |
| Economic Development, Office of                                   | 10,875        | 10,875    | 10,683       | 10,683    | 10,200        | 10,200         |
| Housing, Office of                                                | 469           | 69,048    | 776          | 69,353    | 754           | 69,368         |
| Neighborhoods, Department of                                      | 12,542        | 12,542    | 13,700       | 13,700    | 13,113        | 13,113         |
| Planning and Community                                            |               |           |              |           |               |                |
| Development, Office of                                            | 7,534         | 8,038     | 12,759       | 13,305    | 11,679        | 12,219         |
| SubTotal                                                          | 38,129        | 185,566   | 45,205       | 191,976   | 43,025        | 190,703        |
| Public Safety                                                     |               |           |              |           |               |                |
| Community Police Commission, Office of the                        | 1,413         | 1,413     | 1,500        | 1,500     | 1,469         | 1,469          |
| Seattle Fire Department                                           | 212,164       | 212,164   | 219,515      | 219,515   | 220,971       | 220,971        |
| Firefighters Pension                                              | 18,840        | 20,747    | 19,079       | 20,688    | 19,059        | 21,168         |
| Inspector General, Office of the                                  | 1,455         | 1,455     | 1,813        | 1,813     | 1,964         | 1,964          |
| Law Department                                                    | 29,064        | 29,064    | 30,382       | 30,382    | 30,033        | 30,033         |
| Seattle Municipal Court                                           | 32,976        | 32,976    | 34,760       | 34,760    | 34,213        | 34,213         |
| Seattle Police Department                                         | 331,322       | 331,322   | 398,562      | 398,562   | 401,716       | 401,716        |
| Police Relief and Pension                                         | 21,771        | 22,545    | 25,163       | 25,937    | 25,815        | 26,590         |
| SubTotal                                                          | 649,004       | 651,686   | 730,773      | 733,156   | 735,240       | <b>738,124</b> |
|                                                                   |               | ·         | •            | -         | ·             | ·              |
| Utilities & Transportation                                        |               |           |              |           |               |                |
| Seattle City Light                                                | -             | 1,409,511 | -            | 1,374,524 | -             | 1,421,575      |
| Seattle Public Utilities                                          | 9,008         | 1,167,669 | 10,041       | 1,263,838 | 10,566        | 1,396,116      |
| Seattle Streetcar                                                 | -             | 5,660     | -            | 14,863    | -             | 11,717         |

## **Summary Charts and Tables**

| Transportation, Seattle Department of <b>SubTotal</b>              | 41,904<br><b>50,912</b> | 481,092<br><b>3,063,932</b> | 43,193<br><b>53,234</b> | 619,152<br><b>3,272,377</b> | 44,337<br><b>54,903</b> | 685,145<br><b>3,514,553</b> |
|--------------------------------------------------------------------|-------------------------|-----------------------------|-------------------------|-----------------------------|-------------------------|-----------------------------|
| Administration                                                     |                         |                             |                         |                             |                         |                             |
| City Auditor, Office of                                            | 2,633                   | 2,633                       | 2,864                   | 2,864                       | 2,611                   | 2,611                       |
| City Budget Office                                                 | 6,553                   | 6,553                       | 6,791                   | 6,791                       | 6,753                   | 6,753                       |
| Civil Rights, Office for                                           | 5,093                   | 5,093                       | 4,865                   | 4,865                       | 6,042                   | 6,042                       |
| Civil Service Commissions                                          | 487                     | 487                         | 493                     | 493                         | 492                     | 492                         |
| Employees' Retirement System                                       | -                       | 19,231                      | -                       | 20,948                      | -                       | 20,766                      |
| Ethics and Elections Commission                                    | 759                     | 1,467                       | 1,010                   | 6,466                       | 1,025                   | 1,739                       |
| Finance and Administrative Services                                | 69,978                  | 305,460                     | 62,413                  | 305,938                     | 61,443                  | 302,290                     |
| Finance General                                                    | 40,912                  | 40,912                      | 39,360                  | 45,518                      | 42,521                  | 47,152                      |
| Hearing Examiner, Office of<br>Human Resources, Seattle Department | 750                     | 750                         | 960                     | 960                         | 965                     | 965                         |
| of                                                                 | 19,114                  | 276,671                     | 18,893                  | 290,859                     | 19,008                  | 302,372                     |
| Immigrant and Refugee Affairs, Office of                           | 3,212                   | 3,212                       | 5,278                   | 5,278                       | 5,087                   | 5,087                       |
| Seattle Information Technology                                     |                         |                             |                         |                             |                         |                             |
| Department                                                         | 20,666                  | 253,008                     | 3,149                   | 277,628                     | 3,168                   | 258,511                     |
| Intergovernmental Relations, Office of                             | 2,926                   | 2,926                       | 2,844                   | 2,844                       | 2,744                   | 2,744                       |
| Labor Standards, Office of                                         | 5,698                   | 5,698                       | 6,599                   | 6,599                       | 6,657                   | 6,657                       |
| Legislative Department                                             | 15,878                  | 15,878                      | 16,347                  | 16,347                      | 16,234                  | 16,234                      |
| Mayor, Office of the                                               | 5,990                   | 5,990                       | 7,086                   | 7,086                       | 7,111                   | 7,111                       |
| Sustainability and Environment, Office of                          | 6,972                   | 6,972                       | 7,985                   | 7,985                       | 7,739                   | 7,739                       |
| Office of Employee Ombud                                           | ,<br>-                  | -                           | 509                     | 509                         | 561                     | 561                         |
| SubTotal                                                           | 207,621                 | 952,943                     | 187,447                 | 1,009,977                   | 190,162                 | 995,827                     |
| Grand Total**                                                      | 1,241,766               | 5,510,599                   | 1,327,195               | 5,894,667                   | 1,334,746               | 6,111,247                   |