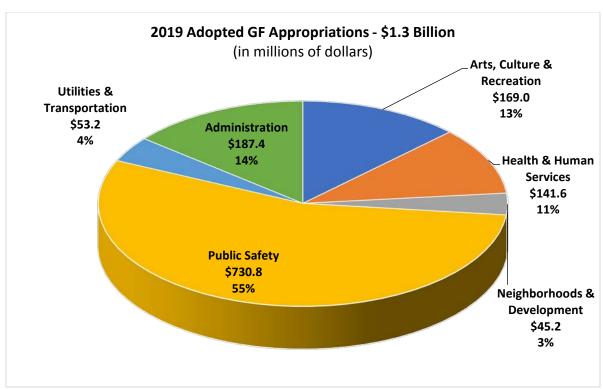

## **EXPENDITURE SUMMARY**

(In thousands of dollars)

|                                                                   | 2018 Adopted* |           | 2019 Adopted |           | 2020 Endorsed |                |
|-------------------------------------------------------------------|---------------|-----------|--------------|-----------|---------------|----------------|
|                                                                   | General       | Total     | General      | Total     | General       | Total          |
|                                                                   | Subfund       | Funds     | Subfund      | Funds     | Subfund       | Funds          |
| Department                                                        |               |           |              |           |               |                |
| Arts, Culture & Recreation                                        |               |           |              |           |               |                |
| Arts and Culture, Office of                                       | -             | 13,766    | -            | 14,907    | -             | 14,759         |
| Parks and Recreation, Department of                               | 107,163       | 253,900   | 100,987      | 237,981   | 100,628       | 248,611        |
| Seattle Center                                                    | 12,732        | 50,759    | 13,029       | 49,151    | 13,006        | 46,409         |
| The Seattle Public Library                                        | 53,912        | 81,305    | 54,966       | 83,183    | 55,042        | 63,365         |
| SubTotal                                                          | 173,807       | 399,730   | 168,981      | 385,222   | 168,676       | 373,144        |
| Health & Human Services                                           |               |           |              |           |               |                |
| Education and Early Learning,                                     |               |           |              |           |               |                |
| Department of                                                     | 18,740        | 80,229    | 18,226       | 103,704   | 18,073        | 99,145         |
| Human Services Department                                         | 103,554       | 176,513   | 123,330      | 198,255   | 124,667       | 199,750        |
| SubTotal                                                          | 122,294       | 256,742   | 141,556      | 301,959   | 142,740       | 298,895        |
| Neighborhoods & Development Construction and Inspections, Seattle |               |           |              |           |               |                |
| Department of                                                     | 6,709         | 85,062    | 7,287        | 84,935    | 7,278         | 85,803         |
| Economic Development, Office of                                   | 10,875        | 10,875    | 10,683       | 10,683    | 10,200        | 10,200         |
| Housing, Office of                                                | 469           | 69,048    | 776          | 69,353    | 754           | 69,368         |
| Neighborhoods, Department of                                      | 12,542        | 12,542    | 13,700       | 13,700    | 13,113        | 13,113         |
| Planning and Community                                            |               |           |              |           |               |                |
| Development, Office of                                            | 7,534         | 8,038     | 12,759       | 13,305    | 11,679        | 12,219         |
| SubTotal                                                          | 38,129        | 185,566   | 45,205       | 191,976   | 43,025        | 190,703        |
| Public Safety                                                     |               |           |              |           |               |                |
| Community Police Commission, Office of the                        | 1,413         | 1,413     | 1,500        | 1,500     | 1,469         | 1,469          |
| Seattle Fire Department                                           | 212,164       | 212,164   | 219,515      | 219,515   | 220,971       | 220,971        |
| Firefighters Pension                                              | 18,840        | 20,747    | 19,079       | 20,688    | 19,059        | 21,168         |
| Inspector General, Office of the                                  | 1,455         | 1,455     | 1,813        | 1,813     | 1,964         | 1,964          |
| Law Department                                                    | 29,064        | 29,064    | 30,382       | 30,382    | 30,033        | 30,033         |
| Seattle Municipal Court                                           | 32,976        | 32,976    | 34,760       | 34,760    | 34,213        | 34,213         |
| Seattle Police Department                                         | 331,322       | 331,322   | 398,562      | 398,562   | 401,716       | 401,716        |
| Police Relief and Pension                                         | 21,771        | 22,545    | 25,163       | 25,937    | 25,815        | 26,590         |
| SubTotal                                                          | 649,004       | 651,686   | 730,773      | 733,156   | 735,240       | <b>738,124</b> |
|                                                                   |               | ·         | •            | -         | ·             | ·              |
| Utilities & Transportation                                        |               |           |              |           |               |                |
| Seattle City Light                                                | -             | 1,409,511 | -            | 1,374,524 | -             | 1,421,575      |
| Seattle Public Utilities                                          | 9,008         | 1,167,669 | 10,041       | 1,263,838 | 10,566        | 1,396,116      |
| Seattle Streetcar                                                 | -             | 5,660     | -            | 14,863    | -             | 11,717         |

## **Summary Charts and Tables**

| Transportation, Seattle Department of <b>SubTotal</b>              | 41,904<br><b>50,912</b> | 481,092<br><b>3,063,932</b> | 43,193<br><b>53,234</b> | 619,152<br><b>3,272,377</b> | 44,337<br><b>54,903</b> | 685,145<br><b>3,514,553</b> |
|--------------------------------------------------------------------|-------------------------|-----------------------------|-------------------------|-----------------------------|-------------------------|-----------------------------|
| Administration                                                     |                         |                             |                         |                             |                         |                             |
| City Auditor, Office of                                            | 2,633                   | 2,633                       | 2,864                   | 2,864                       | 2,611                   | 2,611                       |
| City Budget Office                                                 | 6,553                   | 6,553                       | 6,791                   | 6,791                       | 6,753                   | 6,753                       |
| Civil Rights, Office for                                           | 5,093                   | 5,093                       | 4,865                   | 4,865                       | 6,042                   | 6,042                       |
| Civil Service Commissions                                          | 487                     | 487                         | 493                     | 493                         | 492                     | 492                         |
| Employees' Retirement System                                       | -                       | 19,231                      | -                       | 20,948                      | -                       | 20,766                      |
| Ethics and Elections Commission                                    | 759                     | 1,467                       | 1,010                   | 6,466                       | 1,025                   | 1,739                       |
| Finance and Administrative Services                                | 69,978                  | 305,460                     | 62,413                  | 305,938                     | 61,443                  | 302,290                     |
| Finance General                                                    | 40,912                  | 40,912                      | 39,360                  | 45,518                      | 42,521                  | 47,152                      |
| Hearing Examiner, Office of<br>Human Resources, Seattle Department | 750                     | 750                         | 960                     | 960                         | 965                     | 965                         |
| of                                                                 | 19,114                  | 276,671                     | 18,893                  | 290,859                     | 19,008                  | 302,372                     |
| Immigrant and Refugee Affairs, Office of                           | 3,212                   | 3,212                       | 5,278                   | 5,278                       | 5,087                   | 5,087                       |
| Seattle Information Technology                                     |                         |                             |                         |                             |                         |                             |
| Department                                                         | 20,666                  | 253,008                     | 3,149                   | 277,628                     | 3,168                   | 258,511                     |
| Intergovernmental Relations, Office of                             | 2,926                   | 2,926                       | 2,844                   | 2,844                       | 2,744                   | 2,744                       |
| Labor Standards, Office of                                         | 5,698                   | 5,698                       | 6,599                   | 6,599                       | 6,657                   | 6,657                       |
| Legislative Department                                             | 15,878                  | 15,878                      | 16,347                  | 16,347                      | 16,234                  | 16,234                      |
| Mayor, Office of the                                               | 5,990                   | 5,990                       | 7,086                   | 7,086                       | 7,111                   | 7,111                       |
| Sustainability and Environment, Office of                          | 6,972                   | 6,972                       | 7,985                   | 7,985                       | 7,739                   | 7,739                       |
| Office of Employee Ombud                                           | ,<br>-                  | -                           | 509                     | 509                         | 561                     | 561                         |
| SubTotal                                                           | 207,621                 | 952,943                     | 187,447                 | 1,009,977                   | 190,162                 | 995,827                     |
| Grand Total**                                                      | 1,241,766               | 5,510,599                   | 1,327,195               | 5,894,667                   | 1,334,746               | 6,111,247                   |