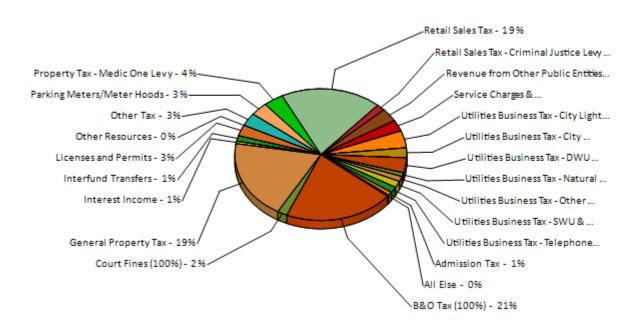

# **General Fund**

#### **Department Overview**

The General Fund is the primary operating fund of the City. Appropriations and expenses for many of the services most commonly associated with the City, such as police and fire, are accounted for in the General Fund. The General Fund is supported primarily by property, sales, business, and utility taxes.

The City's financial policies do not require a fund balance to be maintained in the General Fund. Instead, the City reserves resources for unanticipated expenses or revenue shortfalls associated with general government in the Emergency Fund and in the Revenue Stabilization Fund. As a result of this practice, General Fund balances usually are spent in their entirety either in the current or next fiscal years.



#### 2019 Adopted Budget - Revenue by Category

### **General Fund**

| Summit           | ands)                                                | 2018           | 2019           | 2020           |
|------------------|------------------------------------------------------|----------------|----------------|----------------|
| Code             | Revenue                                              | Adopted        | Adopted        | Endorsed       |
| 311010           | Property Tax                                         | 260,938        | 267,942        | 278,238        |
| 311010           | Property Tax-Medic One Levy                          | 49,881         | 52,187         | 71,212         |
| 313010           | Retail Sales Tax                                     | 239,736        |