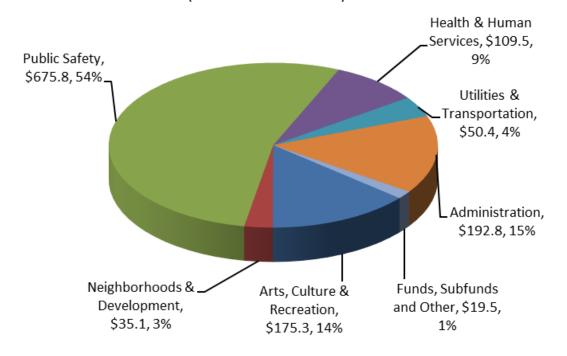

#### **Summary Charts and Tables**

2018 Proposed General Fund Appropriations - \$1.3 Billion (in millions of dollars)

## **EXPENDITURE SUMMARY**

(in thousands of dollars)

|                                                                     | 2017 Adopted |                   | 2018 Endorsed |                   | 2018 Proposed   |                   |
|---------------------------------------------------------------------|--------------|-------------------|---------------|-------------------|-----------------|-------------------|
|                                                                     | General      | Total             | General       | Total             | General         | Total             |
| Department                                                          | Subfund      | Funds             | Subfund       | Funds             | Subfund         | Funds             |
|                                                                     |              |                   |               |                   |                 |                   |
| Arts, Culture & Recreation                                          | 0            | 12 707            | 0             | 12.476            | 0               | 12.002            |
| Arts and Culture, Office of (1) Parks and Recreation, Department of | 0<br>103,266 | 12,787<br>242,607 | 0<br>106,794  | 12,476<br>252,361 | 0<br>108,439    | 13,902<br>261,942 |
| Seattle Center                                                      | 13,044       | 55,948            | 13,226        | 51,296            | 108,439         | 53,265            |
| The Seattle Public Library                                          | 52,322       | 75,250            | 53,516        | 75,458            | 53,860          | 77,899            |
| SubTotal                                                            | 168,631      | 386,591           | 173,537       | <b>391,591</b>    | 1 <b>75,281</b> | 407,008           |
| 345.344                                                             | 100,001      | 000,001           | 1,0,007       | 032,032           | 1,0,101         | 107,000           |
| Health & Human Services                                             |              |                   |               |                   |                 |                   |
| Education and Early Learning,                                       |              |                   |               |                   |                 |                   |
| Department of                                                       | 10,353       | 66,591            | 8,193         | 73,602            | 14,039          | 79,629            |
| Human Services Department                                           | 90,580       | 158,458           | 88,313        | 154,409           | 95,480          | 168,263           |
| SubTotal                                                            | 100,933      | 225,050           | 96,506        | 228,011           | 109,519         | 247,892           |
| Neighborhoods & Development                                         |              |                   |               |                   |                 |                   |
| Construction and Inspections, Seattle                               |              |                   |               |                   |                 |                   |
| Department of                                                       | 7,038        | 87,590            | 6,484         | 83,031            | 6,816           | 84,857            |
| Economic Development, Office of                                     | 9,332        | 10,770            | 9,220         | 10,662            | 9,199           | 10,640            |
| Housing, Office of                                                  | 29,243       | 97,207            | 143           | 68,215            | 319             | 68,723            |
| Neighborhood Matching Subfund                                       | 3,044        | 4,193             | 3,070         | 4,087             | 2,922           | 4,230             |
| Neighborhoods, Department of                                        | 8,094        | 8,094             | 8,088         | 8,088             | 8,199           | 8,199             |
| Planning and Community Development,                                 |              |                   |               |                   |                 |                   |
| Office of                                                           | 7,643        | 7,643             | 7,715         | 8,145             | 7,684           | 8,114             |
| SubTotal                                                            | 64,394       | 215,496           | 34,721        | 182,228           | 35,137          | 184,762           |
| Public Safety                                                       |              |                   |               |                   |                 |                   |
| Community Police Commission, Office of                              |              |                   |               |                   |                 |                   |
| the                                                                 | 879          | 879               | 894           | 894               | 1,048           | 1,048             |
| Criminal Justice Contracted Services                                | 28,151       | 28,151            | 27,988        | 27,988            | 28,016          | 28,016            |
| Seattle Fire Department                                             | 200,936      | 200,936           | 203,664       | 203,664           | 212,164         | 212,164           |
| Firefighters Pension                                                | 18,787       | 20,087            | 19,481        | 20,800            | 18,840          | 20,747            |
| Inspector General, Office of the                                    | 0            | 0                 | 0             | 0                 | 1,455           | 1,455             |
| Law Department                                                      | 27,327       | 27,327            | 28,209        | 28,209            | 28,887          | 28,887            |
| Seattle Municipal Court                                             | 31,983       | 31,983            | 32,548        | 32,548            | 32,682          | 32,682            |
| Seattle Police Department                                           | 320,568      | 320,568           | 329,248       | 329,248           | 330,922         | 330,922           |
| Police Relief and Pension                                           | 21,313       | 22,073            | 21,770        | 22,545            | 21,771          | 22,545            |
| SubTotal                                                            | 649,944      | 652,003           | 663,802       | 665,895           | 675,785         | 678,466           |
|                                                                     |              |                   |               |                   |                 |                   |
| <b>Utilities &amp; Transportation</b>                               |              |                   |               |                   |                 |                   |
| Seattle City Light                                                  | 0            | 1,366,870         | 0             | 1,399,795         | 0               | 1,409,511         |
| Seattle Public Utilities                                            | 9,434        | 1,094,159         | 9,550         | 1,168,922         | 8,543           | 1,167,419         |
| Seattle Streetcar                                                   | 0            | 6,220             | 0             | 5,660             | 0               | 5,660             |
| Transportation, Seattle Dept of                                     | 42,966       | 448,381           | 41,608        | 565,233           | 41,904          | 472,400           |
| SubTotal                                                            | 52,400       | 2,915,629         | 51,158        | 3,139,609         | 50,447          | 3,054,990         |

### **Summary Charts and Tables**

|                                                                         | 2017 Adopted   |                        | 2018 Endorsed |                        | 2018 Proposed |                        |
|-------------------------------------------------------------------------|----------------|------------------------|---------------|------------------------|---------------|------------------------|
|                                                                         | General        | Total                  | General       | Total                  | General       | Total                  |
| Department                                                              | Subfund        | Funds                  | Subfund       | Funds                  | Subfund       | Funds                  |
| Administration                                                          |                |                        |               |                        |               |                        |
| City Auditor, Office of                                                 | 2,312          | 2,312                  | 1,795         | 1,795                  | 2,168         | 2,168                  |
| City Budget Office                                                      | 6,207          | 6,207                  | 6,365         | 6,365                  | 6,553         | 6,553                  |
| Civil Rights, Office for                                                | 4,169          | 4,169                  | 4,328         | 4,328                  | 4,343         | 4,343                  |
| Civil Service Commissions                                               | 489            | 489                    | 502           | 502                    | 487           | 487                    |
| Employees' Retirement System                                            | 0              | 20,446                 | 0             | 19,474                 | 0             | 19,231                 |
| Ethics and Elections Commission                                         | 724            | 5,005                  | 746           | 1,454                  | 759           | 1,467                  |
| Finance and Administrative Services <sup>(2)</sup>                      | 28,491         | 269,233                | 29,652        | 242,362                | 31,624        | 255,398                |
| Finance General                                                         | 64,228         | 66,343                 | 59,425        | 63,845                 | 71,049        | 71,049                 |
| Hearing Examiner, Office of                                             | 717            | 717                    | 726           | 726                    | 750           | 750                    |
| Human Resources, Seattle Dept of                                        | 18,825         | 18,825                 | 19,257        | 19,257                 | 19,114        | 19,114                 |
| Immigrant and Refugee Affairs, Office of Seattle Information Technology | 2,532          | 2,932                  | 2,542         | 2,942                  | 2,677         | 3,077                  |
| Department                                                              | 19,785         | 245,463                | 21,003        | 237,802                | 20,978        | 249,945                |
| Intergovernmental Relations, Office of                                  | 2,854          | 2,854                  | 2,903         | 2,903                  | 2,873         | 2,873                  |
| Labor Standards, Office of <sup>(1)</sup>                               | 5,747          | 5,747                  | 5,698         | 5,698                  | 0             | 5,698                  |
| Legislative Department                                                  | 15,688         | 15,688                 | 16,076        | 16,076                 | 16,053        | 16,053                 |
| Mayor, Office of the                                                    | 6,572          | 6,572                  | 6,763         | 6,763                  | 6,390         | 6,390                  |
| Personnel Compensation Trust Funds                                      | 0              | 244,660                | 0             | 258,866                | 0             | 263,889                |
| Sustainability and Environment, Office of                               | 4,324          | 4,324                  | 4,426         | 4,426                  | 6,972         | 6,972                  |
| SubTotal                                                                | 183,664        | 921,986                | 182,205       | 895,583                | 192,790       | 935,458                |
| Funds, Subfunds and Other                                               |                |                        |               |                        |               |                        |
| Central Waterfront Improvement Fund                                     | 0              | 1,701                  | 0             | 1,879                  | 0             | 1,879                  |
| Cumulative Reserve Subfund <sup>(4)</sup>                               | 0              | 2,720                  | 0             | 2,252                  | 0             | 2,043                  |
| Debt Service <sup>(3)</sup>                                             | 16,997         | 38,066                 | 18,874        | 35,080                 | 17,699        | 34,974                 |
| Fiber Leasing Fund                                                      | 0              | 155                    | 0             | 155                    | 0             | 155                    |
| Fiscal Reserves                                                         | 0              | 0                      | 0             | 0                      | 0             | 0                      |
| Judgment/Claims Subfund                                                 | 417            | 16,350                 | 362           | 15,220                 | 1,762         | 16,620                 |
| Parking Garage Operations Fund                                          | 0              | 11,800                 | 0             | 0                      | 0             | 0                      |
| School Safety Traffic and Ped.                                          | 0              | 0 607                  | 0             | 6 765                  | 0             | 6 765                  |
| Improvement Fund SubTotal                                               | 1 <b>7,414</b> | 8,607<br><b>79,399</b> | 19,236        | 6,765<br><b>61,350</b> | 19,460        | 6,765<br><b>62,435</b> |
| Justistai                                                               | 1/,414         | 13,333                 | 19,230        | 01,330                 | 13,400        | 02,433                 |
| Grand Total*                                                            | 1,237,380      | 5,396,154              | 1,221,165     | 5,564,268              | 1,258,419     | 5,571,013              |