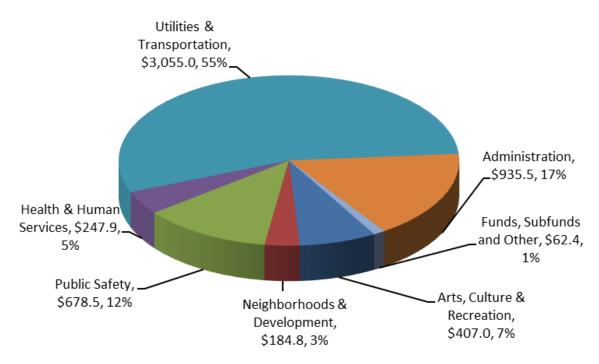

## 2018 Proposed All Funds Appropriations - \$5.6 Billion

(in millions of dollars)

## **EXPENDITURE SUMMARY**

(in thousands of dollars)

|                                                                     | 2017 Adopted |                   | 2018 Endorsed |                   | 2018 Proposed   |                   |
|---------------------------------------------------------------------|--------------|-------------------|---------------|-------------------|-----------------|-------------------|
|                                                                     | General      | Total             | General       | Total             | General         | Total             |
| Department                                                          | Subfund      | Funds             | Subfund       | Funds             | Subfund         | Funds             |
|                                                                     |              |                   |               |                   |                 |                   |
| Arts, Culture & Recreation                                          | 0            | 12 707            | 0             | 12.476            | 0               | 12.002            |
| Arts and Culture, Office of (1) Parks and Recreation, Department of | 0<br>103,266 | 12,787<br>242,607 | 0<br>106,794  | 12,476<br>252,361 | 0<br>108,439    | 13,902<br>261,942 |
| Seattle Center                                                      | 13,044       | 55,948            | 13,226        | 51,296            | 108,439         | 53,265            |
| The Seattle Public Library                                          | 52,322       | 75,250            | 53,516        | 75,458            | 53,860          | 77,899            |
| SubTotal                                                            | 168,631      | 386,591           | 173,537       | <b>391,591</b>    | 1 <b>75,281</b> | 407,008           |
| 345.344                                                             | 100,001      | 000,001           | 1,0,007       | 032,032           | 1,0,101         | 107,000           |
| Health & Human Services                                             |              |                   |               |                   |                 |                   |
| Education and Early Learning,                                       |              |                   |               |                   |                 |                   |
| Department of                                                       | 10,353       | 66,591            | 8,193         | 73,602            | 14,039          | 79,629            |
| Human Services Department                                           | 90,580       | 158,458           | 88,313        | 154,409           | 95,480          | 168,263           |
| SubTotal                                                            | 100,933      | 225,050           | 96,506        | 228,011           | 109,519         | 247,892           |
| Neighborhoods & Development                                         |              |                   |               |                   |                 |                   |
| Construction and Inspections, Seattle                               |              |                   |               |                   |                 |                   |
| Department of                                                       | 7,038        | 87,590            | 6,484         | 83,031            | 6,816           | 84,857            |
| Economic Development, Office of                                     | 9,332        | 10,770            | 9,220         | 10,662            | 9,199           | 10,640            |
| Housing, Office of                                                  | 29,243       | 97,207            | 143           | 68,215            | 319             | 68,723            |
| Neighborhood Matching Subfund                                       | 3,044        | 4,193             | 3,070         | 4,087             | 2,922           | 4,230             |
| Neighborhoods, Department of                                        | 8,094        | 8,094             | 8,088         | 8,088             | 8,199           | 8,199             |
| Planning and Community Development,                                 |              |                   |               |                   |                 |                   |
| Office of                                                           | 7,643        | 7,643             | 7,715         | 8,145             | 7,684           | 8,114             |
| SubTotal                                                            | 64,394       | 215,496           | 34,721        | 182,228           | 35,137          | 184,762           |
| Public Safety                                                       |              |                   |               |                   |                 |                   |
| Community Police Commission, Office of                              |              |                   |               |                   |                 |                   |
| the                                                                 | 879          | 879               | 894           | 894               | 1,048           | 1,048             |
| Criminal Justice Contracted Services                                | 28,151       | 28,151            | 27,988        | 27,988            | 28,016          | 28,016            |
| Seattle Fire Department                                             | 200,936      | 200,936           | 203,664       | 203,664           | 212,164         | 212,164           |
| Firefighters Pension                                                | 18,787       | 20,087            | 19,481        | 20,800            | 18,840          | 20,747            |
| Inspector General, Office of the                                    | 0            | 0                 | 0             | 0                 | 1,455           | 1,455             |
| Law Department                                                      | 27,327       | 27,327            | 28,209        | 28,209            | 28,887          | 28,887            |
| Seattle Municipal Court                                             | 31,983       | 31,983            | 32,548        | 32,548            | 32,682          | 32,682            |
| Seattle Police Department                                           | 320,568      | 320,568           | 329,248       | 329,248           | 330,922         | 330,922           |
| Police Relief and Pension                                           | 21,313       | 22,073            | 21,770        | 22,545            | 21,771          | 22,545            |
| SubTotal                                                            | 649,944      | 652,003           | 663,802       | 665,895           | 675,785         | 678,466           |
|                                                                     |              |                   |               |                   |                 |                   |
| <b>Utilities &amp; Transportation</b>                               |              |                   |               |                   |                 |                   |
| Seattle City Light                                                  | 0            | 1,366,870         | 0             | 1,399,795         | 0               | 1,409,511         |
| Seattle Public Utilities                                            | 9,434        | 1,094,159         | 9,550         | 1,168,922         | 8,543           | 1,167,419         |
| Seattle Streetcar                                                   | 0            | 6,220             | 0             | 5,660             | 0               | 5,660             |
| Transportation, Seattle Dept of                                     | 42,966       | 448,381           | 41,608        | 565,233           | 41,904          | 472,400           |
| SubTotal                                                            | 52,400       | 2,915,629         | 51,158        | 3,139,609         | 50,447          | 3,054,990         |

### **Summary Charts and Tables**

|                                                                         | 2017 Adopted   |                        | 2018 Endorsed |                        | 2018 Proposed |                        |
|-------------------------------------------------------------------------|----------------|------------------------|---------------|------------------------|---------------|------------------------|
|                                                                         | General        | Total                  | General       | Total                  | General       | Total                  |
| Department                                                              | Subfund        | Funds                  | Subfund       | Funds                  | Subfund       | Funds                  |
| Administration                                                          |                |                        |               |                        |               |                        |
| City Auditor, Office of                                                 | 2,312          | 2,312                  | 1,795         | 1,795                  | 2,168         | 2,168                  |
| City Budget Office                                                      | 6,207          | 6,207                  | 6,365         | 6,365                  | 6,553         | 6,553                  |
| Civil Rights, Office for                                                | 4,169          | 4,169                  | 4,328         | 4,328                  | 4,343         | 4,343                  |
| Civil Service Commissions                                               | 489            | 489                    | 502           | 502                    | 487           | 487                    |
| Employees' Retirement System                                            | 0              | 20,446                 | 0             | 19,474                 | 0             | 19,231                 |
| Ethics and Elections Commission                                         | 724            | 5,005                  | 746           | 1,454                  | 759           | 1,467                  |
| Finance and Administrative Services <sup>(2)</sup>                      | 28,491         | 269,233                | 29,652        | 242,362                | 31,624        | 255,398                |
| Finance General                                                         | 64,228         | 66,343                 | 59,425        | 63,845                 | 71,049        | 71,049                 |
| Hearing Examiner, Office of                                             | 717            | 717                    | 726           | 726                    | 750           | 750                    |
| Human Resources, Seattle Dept of                                        | 18,825         | 18,825                 | 19,257        | 19,257                 | 19,114        | 19,114                 |
| Immigrant and Refugee Affairs, Office of Seattle Information Technology | 2,532          | 2,932                  | 2,542         | 2,942                  | 2,677         | 3,077                  |
| Department                                                              | 19,785         | 245,463                | 21,003        | 237,802                | 20,978        | 249,945                |
| Intergovernmental Relations, Office of                                  | 2,854          | 2,854                  | 2,903         | 2,903                  | 2,873         | 2,873                  |
| Labor Standards, Office of <sup>(1)</sup>                               | 5,747          | 5,747                  | 5,698         | 5,698                  | 0             | 5,698                  |
| Legislative Department                                                  | 15,688         | 15,688                 | 16,076        | 16,076                 | 16,053        | 16,053                 |
| Mayor, Office of the                                                    | 6,572          | 6,572                  | 6,763         | 6,763                  | 6,390         | 6,390                  |
| Personnel Compensation Trust Funds                                      | 0              | 244,660                | 0             | 258,866                | 0             | 263,889                |
| Sustainability and Environment, Office of                               | 4,324          | 4,324                  | 4,426         | 4,426                  | 6,972         | 6,972                  |
| SubTotal                                                                | 183,664        | 921,986                | 182,205       | 895,583                | 192,790       | 935,458                |
| Funds, Subfunds and Other                                               |                |                        |               |                        |               |                        |
| Central Waterfront Improvement Fund                                     | 0              | 1,701                  | 0             | 1,879                  | 0             | 1,879                  |
| Cumulative Reserve Subfund <sup>(4)</sup>                               | 0              | 2,720                  | 0             | 2,252                  | 0             | 2,043                  |
| Debt Service <sup>(3)</sup>                                             | 16,997         | 38,066                 | 18,874        | 35,080                 | 17,699        | 34,974                 |
| Fiber Leasing Fund                                                      | 0              | 155                    | 0             | 155                    | 0             | 155                    |
| Fiscal Reserves                                                         | 0              | 0                      | 0             | 0                      | 0             | 0                      |
| Judgment/Claims Subfund                                                 | 417            | 16,350                 | 362           | 15,220                 | 1,762         | 16,620                 |
| Parking Garage Operations Fund                                          | 0              | 11,800                 | 0             | 0                      | 0             | 0                      |
| School Safety Traffic and Ped.                                          | 0              | 0 607                  | 0             | 6 765                  | 0             | 6 765                  |
| Improvement Fund SubTotal                                               | 1 <b>7,414</b> | 8,607<br><b>79,399</b> | 19,236        | 6,765<br><b>61,350</b> | 19,460        | 6,765<br><b>62,435</b> |
| Justistai                                                               | 1/,414         | 13,333                 | 19,230        | 01,330                 | 13,400        | 02,433                 |
| Grand Total*                                                            | 1,237,380      | 5,396,154              | 1,221,165     | 5,564,268              | 1,258,419     | 5,571,013              |