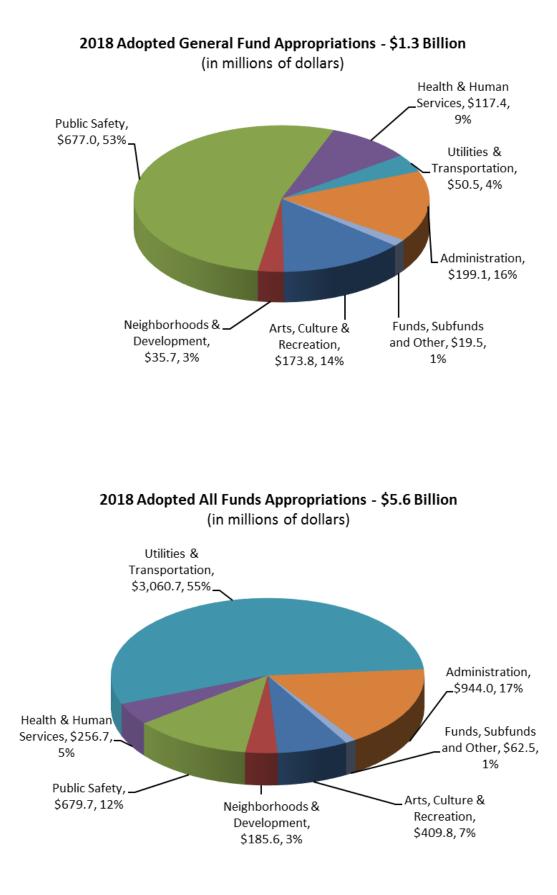

#### **EXPENDITURE SUMMARY**

(in thousands of dollars)

|                                            | 2017 Adopted |         | 2018 Endorsed |         | 2018 Adopted |         |
|--------------------------------------------|--------------|---------|---------------|---------|--------------|---------|
|                                            | General      | Total   | General       | Total   | General      | Total   |
| Department                                 | Subfund      | Funds   | Subfund       | Funds   | Subfund      | Funds   |
|                                            |              |         |               |         |              |         |
| Arts, Culture & Recreation                 |              |         |               |         |              |         |
| Arts and Culture, Office of <sup>(1)</sup> | 0            | 12,787  | 0             | 12,476  | 0            | 13,963  |
| Parks and Recreation, Department of        | 103,266      | 242,607 | 106,794       | 252,361 | 107,163      | 261,741 |
| Seattle Center                             | 13,044       | 55,948  | 13,226        | 51,296  | 12,732       | 52,765  |
| The Seattle Public Library                 | 52,322       | 75,250  | 53,516        | 75,458  | 53,912       | 81,306  |
| SubTotal                                   | 168,631      | 386,591 | 173,537       | 391,591 | 173,807      | 409,775 |
| Health & Human Services                    |              |         |               |         |              |         |
| Education and Early Learning,              |              |         |               |         |              |         |
| Department of                              | 10,353       | 66,591  | 8,193         | 73,602  | 13,879       | 80,229  |
| Human Services Department                  | 90,580       | 158,458 | 88,313        | 154,409 | 103,554      | 176,513 |
| SubTotal                                   | 100,933      | 225,050 | 96,506        | 228,011 | 117,433      | 256,742 |
| Neighborhoods & Development                |              |         |               |         |              |         |
| Construction and Inspections,              |              |         |               |         |              |         |
| Seattle Department of                      | 7,038        | 87,590  | 6,484         | 83,031  | 6,971        | 85,062  |
| Economic Development, Office of            | 9,332        | 10,770  | 9,220         | 10,662  | 9,434        | 10,875  |
| Housing, Office of                         | 29,243       | 97,207  | 143           | 68,215  | 469          | 69,048  |
| Neighborhood Matching Subfund              | 3,044        | 4,193   | 3,070         | 4,087   | 2,922        | 4,230   |
| Neighborhoods, Department of               | 8,094        | 8,094   | 8,088         | 8,088   | 8,312        | 8,312   |
| Planning and Community                     |              | ·       | -             | ·       |              | ·       |
| Development, Office of                     | 7,643        | 7,643   | 7,715         | 8,145   | 7,608        | 8,038   |
| SubTotal                                   | 64,394       | 215,496 | 34,721        | 182,228 | 35,716       | 185,566 |
| Public Safety                              |              |         |               |         |              |         |
| Community Police Commission,               |              |         |               |         |              |         |
| Office of the                              | 879          | 879     | 894           | 894     | 1,413        | 1,413   |
| Criminal Justice Contracted Services       | 28,151       | 28,151  | 27,988        | 27,988  | 28,016       | 28,016  |
| Seattle Fire Department                    | 200,936      | 200,936 | 203,664       | 203,664 | 212,164      | 212,164 |
| Firefighters Pension                       | 18,787       | 20,087  | 19,481        | 20,800  | 18,840       | 20,747  |
| Inspector General, Office of the           | 0            | 0       | 0             | 0       | 1,455        | 1,455   |
| Law Department                             | 27,327       | 27,327  | 28,209        | 28,209  | 29,064       | 29,064  |
| Seattle Municipal Court                    | 31,983       | 31,983  | 32,548        | 32,548  | 32,976       | 32,976  |
| Seattle Police Department                  | 320,568      | 320,568 | 329,248       | 329,248 | 331,322      | 331,322 |
| Police Relief and Pension                  | 21,313       | 22,073  | 21,770        | 22,545  | 21,771       | 22,545  |
| SubTotal                                   | 649,944      | 652,003 | 663,802       | 665,895 | 677,020      | 679,701 |

|                                                                              | 2017 Adopted   |                | 2018 Endorsed |           | 2018 Adopted |           |
|------------------------------------------------------------------------------|----------------|----------------|---------------|-----------|--------------|-----------|
|                                                                              | General        | Total          | General       | Total     | General      | Total     |
| Department                                                                   | Subfund        | Funds          | Subfund       | Funds     | Subfund      | Funds     |
| Utilities & Transportation                                                   |                |                |               |           |              |           |
| Seattle City Light                                                           | 0              | 1,366,870      | 0             | 1,399,795 | 0            | 1,409,511 |
| Seattle Public Utilities                                                     | 9,434          | 1,094,159      | 9,550         | 1,168,922 | 8,643        | 1,167,669 |
| Seattle Streetcar                                                            | 0              | 6,220          | 0             | 5,660     | 0            | 5,660     |
| Transportation, Seattle Department of                                        | 42,966         | 448,381        | 41,608        | 565,233   | 41,904       | 477,875   |
| SubTotal                                                                     | 52,400         | 2,915,629      | 51,158        | 3,139,609 | 50,547       | 3,060,715 |
|                                                                              |                |                |               |           |              |           |
| Administration                                                               | 2 24 2         | 2 24 2         | 4 705         | 4 705     | 2 (22        | 2 (22     |
| City Auditor, Office of                                                      | 2,312          | 2,312          | 1,795         | 1,795     | 2,633        | 2,633     |
| City Budget Office                                                           | 6,207          | 6,207          | 6,365         | 6,365     | 6,553        | 6,553     |
| Civil Rights, Office for                                                     | 4,169          | 4,169          | 4,328         | 4,328     | 5,093        | 5,093     |
| Civil Service Commissions                                                    | 489            | 489            | 502           | 502       | 487          | 487       |
| Employees' Retirement System                                                 | 0              | 20,446         | 0             | 19,474    | 0            | 19,231    |
| Ethics and Elections Commission                                              | 724            | 5,005          | 746           | 1,454     | 759          | 1,467     |
| Finance and Administrative Services <sup>(2)</sup>                           | 28,491         | 269,233        | 29,652        | 242,362   | 36,169       | 258,843   |
| Finance General                                                              | 64,228         | 66,343         | 59,425        | 63,845    | 72,282       | 72,282    |
| Hearing Examiner, Office of                                                  | 717            | 717            | 726           | 726       | 750          | 750       |
| Human Resources, Seattle Department                                          |                |                |               |           |              |           |
| of                                                                           | 18,825         | 18,825         | 19,257        | 19,257    | 19,114       | 19,114    |
| Immigrant and Refugee Affairs, Office                                        | 2 5 2 2        | 2 0 2 2        | 2 5 4 2       | 2         | 2 04 2       | 2 24 2    |
| of                                                                           | 2,532          | 2,932          | 2,542         | 2,942     | 2,812        | 3,212     |
| Seattle Information Technology<br>Department                                 | 19,785         | 245,463        | 21,003        | 237,802   | 20,666       | 253,008   |
| Intergovernmental Relations, Office of                                       | 2,854          | 2,854          | 21,003        | 2,903     | 20,000       | 2,926     |
| -                                                                            | 2,834<br>5,747 | 2,834<br>5,747 |               |           | -            |           |
| Labor Standards, Office of                                                   | -              | -              | 5,698         | 5,698     | 0<br>15 979  | 5,698     |
| Legislative Department                                                       | 15,688         | 15,688         | 16,076        | 16,076    | 15,878       | 15,878    |
| Mayor, Office of the                                                         | 6,572          | 6,572          | 6,763         | 6,763     | 5,990        | 5,990     |
| Personnel Compensation Trust Funds<br>Sustainability and Environment, Office | 0              | 244,660        | 0             | 258,866   | 0            | 263,889   |
| of                                                                           | 4,324          | 4,324          | 4,426         | 4,426     | 6,972        | 6,972     |
| SubTotal                                                                     | 183,664        | 921,986        | 182,205       | 895,583   | 199,085      | 944,028   |
| Funds, Subfunds and Other                                                    |                |                |               |           |              |           |
| Central Waterfront Improvement Fund                                          | 0              | 1,701          | 0             | 1,879     | 0            | 1,879     |
| Cumulative Reserve Subfund <sup>(4)</sup>                                    | 0              | 2,720          | 0             | 2,252     | 0            | 2,093     |
| Debt Service <sup>(3)</sup>                                                  | 16,997         | 38,066         | 18,874        | 35,080    | 17,750       | 35,032    |
| Fiber Leasing Fund                                                           | 10,557         | 155            | 10,074        | 155       | 0            | 155       |
| Fiscal Reserves                                                              | 0              | 155            | 0             | 0         | 0            | 0         |
| Judgment/Claims Subfund                                                      |                |                |               |           |              |           |
| •                                                                            | 417            | 16,350         | 362           | 15,220    | 1,762        | 16,620    |
| Parking Garage Operations Fund<br>School Safety Traffic and Ped.             | 0              | 11,800         | 0             | 0         | 0            | 0         |
| Improvement Fund                                                             | 0              | 8,607          | 0             | 6,765     | 0            | 6,765     |
| SubTotal                                                                     | 17,414         | 79,399         | 19,236        | 61,350    | 19,512       | 62,543    |
| Grand Total*                                                                 | 1,237,380      | 5,396,154      | 1,221,165     | 5,564,268 | 1,273,119    | 5,599,071 |

\*Totals may not add due to rounding

Notes:

- (1) Includes dedicated amount based on Council Ordinance.
- (2) The amounts in the "Total Funds" column include appropriations from the Asset Preservation Subfund.
- (3) The amounts in the "Total Funds" column reflect the combination of the General Subfund Limited Tax General Obligation (LTGO) bond debt obligation and the Unlimited Tax General Obligation (UTGO) bond debt obligation. Resources to pay LTGO debt payments from non-General Subfund sources are appropriated directly in operating funds.
- (4) This amount does not include the Cumulative Reserve Subfund (CRS)-supported appropriations for departments receiving CRS support because they are included in the respective department appropriations, and does not include appropriations from the Asset Preservation Subfund because they are included in the Finance and Administrative Services appropriations. The General Subfund contribution to CRS is included in the Finance General appropriations.