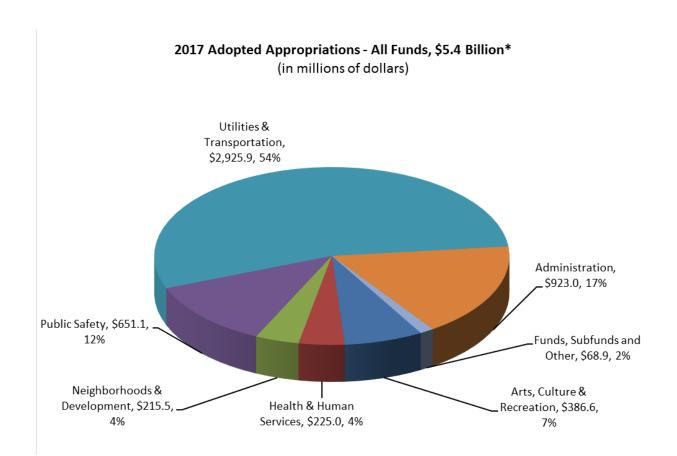

#### **Summary Charts and Tables**

# 2017 Adopted General Fund Appropriations - \$1.2 Billion (in millions of dollars)





## **Summary Charts and Tables**

### **EXPENDITURE SUMMARY**

(in thousands of dollars)

|                                                    | 2016 Adopted |           | 2017 Adopted |           | 2018 Endorsed |           |
|----------------------------------------------------|--------------|-----------|--------------|-----------|---------------|-----------|
|                                                    | General      | Total     | General      | Total     | General       | Total     |
| Department                                         | Subfund      | Funds     | Subfund      | Funds     | Subfund       | Funds     |
| ·                                                  |              |           |              |           |               |           |
| Arts, Culture & Recre