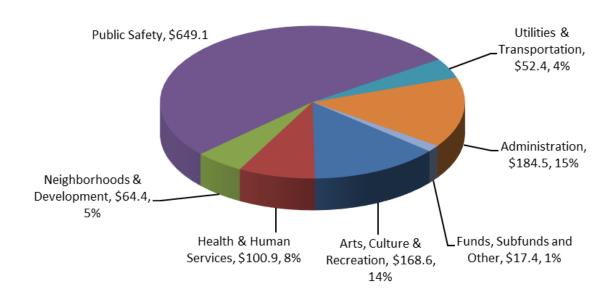

# 2017 Adopted General Fund Appropriations - \$1.2 Billion (in millions of dollars)