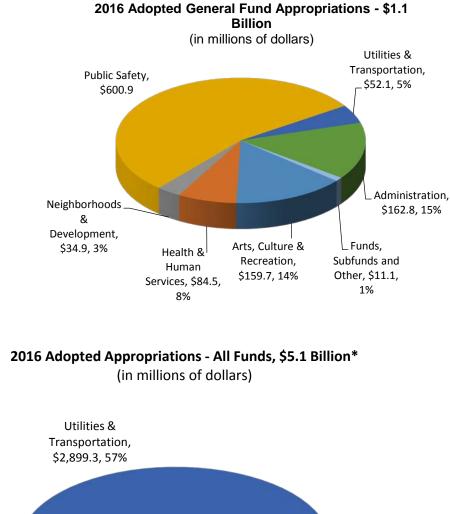

## **Summary Charts and Tables**

## **EXPENDITURE SUMMARY**

(in thousands of dollars)

|                                                    | 2015 Adopted |           | 2016 Endorsed |           | 2016 Adopted |           |
|----------------------------------------------------|--------------|-----------|---------------|-----------|--------------|-----------|
|                                                    | General      | Total     | General       | Total     | General      | Total     |
| Department                                         | Subfund      | Funds     | Subfund       | Funds     | Subfund      | Funds     |
| Arts Culture & Decreation                          |              |           |               |           |              |           |
| Arts, Culture & Recreation                         |              |           |               | 0.000     |              | 44.007    |
| Office of Arts and Cultural Affairs <sup>(1)</sup> | 0            | 9,020     | 0             | 8,932     | 0            | 11,297    |
| The Seattle Public Library                         | 49,750       | 68,912    | 50,631        | 70,489    | 50,206       | 71,750    |
| Department of Parks and Recreation                 | 92,853       | 164,950   | 96,498        | 214,432   | 96,539       | 209,807   |
| Seattle Center                                     | 12,805       | 43,006    | 13,050        | 43,973    | 12,949       | 45,261    |
| SubTotal                                           | 155,407      | 285,888   | 160,180       | 337,826   | 159,693      | 338,116   |
| Health & Human Services                            |              |           |               |           |              |           |
| Human Services Department                          | 64,383       | 130,009   | 64,886        | 127,865   | 77,493       | 142,172   |
| Department of Education and Early Learning         | 12,637       | 53,517    | 12,810        | 60,969    | 6,985        | 55,012    |
| SubTotal                                           | 77,020       | 183,526   | 77,697        | 188,833   | 84,478       | 197,183   |
| Neighborhoods & Development                        |              |           |               |           |              |           |
| Office of Economic Development                     | 7,609        | 9,144     | 7,569         | 9,039     | 10,066       | 11,486    |
| Office of Housing                                  | 314          | 52,230    | 272           | 51,792    | 402          | 52,489    |
| Department of Neighborhoods                        | 5,860        | 5,860     | 5,648         | 5,648     | 7,041        | 7,041     |
| Neighborhood Matching Subfund                      | 1,577        | 4,010     | 3,325         | 4,087     | 3,164        | 4,778     |
| Department of Planning and Development             | 10,479       | 78,001    | 10,584        | 76,399    | 6,231        | 72,945    |
| Office of Planning and Community Development       | 0            | 0         | 0             | 0         | 8,027        | 8,027     |
| SubTotal                                           | 25,839       | 149,247   | 27,397        | 146,964   | 34,930       | 156,766   |
|                                                    |              |           |               |           |              |           |
| Public Safety                                      |              |           |               |           |              |           |
| Criminal Justice Contracted Services               | 24,161       | 24,161    | 24,421        | 24,421    | 24,421       | 24,421    |
| Firemen's Pension                                  | 17,312       | 18,587    | 17,476        | 18,769    | 17,164       | 18,457    |
| Law Department                                     | 23,697       | 23,697    | 23,906        | 23,906    | 24,348       | 24,348    |
| Municipal Jail                                     | 0            | 182       | 0             | 0         | 0            | 0         |
| Police Relief and Pension                          | 20,279       | 20,396    | 20,287        | 20,404    | 21,313       | 21,830    |
| Seattle Fire Department                            | 178,366      | 178,366   | 179,505       | 179,505   | 183,523      | 183,523   |
| Seattle Municipal Court                            | 29,326       | 29,326    | 29,839        | 29,839    | 30,334       | 30,334    |
| Seattle Police Department                          | 293,072      | 293,072   | 298,263       | 298,263   | 299,838      | 299,838   |
| SubTotal                                           | 586,214      | 587,788   | 593,696       | 595,107   | 600,940      | 602,751   |
| Utilities & Transportation                         |              |           |               |           |              |           |
| Seattle City Light                                 | 0            | 1,313,713 | 0             | 1,386,090 | 0            | 1,369,595 |
| Seattle Public Utilities                           | 1,912        | 1,016,524 | 1,665         | 1,011,069 | 7,836        | 1,023,537 |
| Seattle Transportation                             | 40,577       | 429,366   | 45,168        | 342,041   | 44,308       | 491,035   |
| Seattle Streetcar                                  | 0            | 9,060     | 0             | 9,346     | 0            | 5,870     |
| Central Waterfront Improvement                     | 0            | 2,799     | 0             | 29,546    | 0            | 417       |
| School Zone Camera Fund                            | 0            | 10,762    | 0             | 8,455     | 0            | 8,837     |
| SubTotal                                           | 42,489       | 2,782,225 | 46,833        | 2,786,547 | 52,144       | 2,899,291 |

## **Summary Charts and Tables**

|                                                    | 2015 Adopted |           | 2016 Endorsed |           | 2016 Adopted |           |
|----------------------------------------------------|--------------|-----------|---------------|-----------|--------------|-----------|
|                                                    | General      | Total     | General       | Total     | General      | Total     |
| Department                                         | Subfund      | Funds     | Subfund       | Funds     | Subfund      | Funds     |
|                                                    |              |           |               |           |              |           |
| Administration                                     |              |           |               |           |              |           |
| Civil Service Commissions                          | 518          | 518       | 520           | 520       | 507          | 507       |
| City Budget Office                                 | 5,606        | 5,606     | 5,650         | 5,650     | 5,895        | 5,895     |
| Office of the Community Police Commission          | 819          | 819       | 830           | 830       | 850          | 850       |
| Department of Information Technology               | 4,464        | 82,655    | 6,499         | 66,947    | 3,876        | 38,784    |
| Seattle Information Technology Department          | 0            | 0         | 0             | 0         | 1,718        | 83,423    |
| Fiber Leasing Fund                                 | 0            | 171       | 0             | 155       | 0            | 155       |
| Employees' Retirement System                       | 0            | 22,023    | 0             | 19,508    | 0            | 20,490    |
| Ethics and Elections Commission                    | 677          | 677       | 681           | 681       | 654          | 654       |
| Finance General                                    | 58,065       | 58,065    | 56,141        | 56,141    | 66,179       | 66,179    |
| Finance and Administrative Services <sup>(2)</sup> | 26,874       | 235,004   | 27,077        | 247,158   | 29,364       | 277,639   |
| Legislative Department                             | 14,430       | 14,430    | 14,232        | 14,232    | 14,316       | 14,316    |
| Office of City Auditor                             | 1,586        | 1,586     | 1,598         | 1,598     | 1,792        | 1,792     |
| Office of Hearing Examiner                         | 666          | 666       | 670           | 670       | 667          | 667       |
| Office of Immigrant and Refugee Affairs            | 1,070        | 1,470     | 1,843         | 2,243     | 2,261        | 2,661     |
| Office of Intergovernmental Relations              | 2,594        | 2,594     | 2,624         | 2,624     | 2,795        | 2,795     |
| Office of Sustainability and Environment           | 3,334        | 3,334     | 3,246         | 3,246     | 3,375        | 3,375     |
| Office of the Mayor                                | 5,393        | 5,393     | 5,443         | 5,443     | 5,833        | 5,833     |
| Personnel Compensation Trust Subfunds              | 0            | 227,331   | 0             | 240,087   | 0            | 235,452   |
| Department of Human Resources                      | 15,419       | 15,419    | 15,687        | 15,687    | 16,572       | 16,572    |
| Seattle Office for Civil Rights                    | 4,665        | 4,665     | 4,821         | 4,821     | 6,162        | 6,162     |
| SubTotal                                           | 146,182      | 682,427   | 147,563       | 688,242   | 162,816      | 784,202   |
| Funds, Subfunds and Other                          |              |           |               |           |              |           |
| Bonds Debt Service <sup>(3)</sup>                  | 14,625       | 32,034    | 17,581        | 37,318    | 10,469       | 37,456    |
| Cumulative Reserve Subfund <sup>(4)</sup>          | 14,023       | 3,430     | 0             | 3,502     | 10,405       | 7,352     |
| Judgment/Claims Subfund                            | 338          | -         | 621           | -         | 621          | -         |
| •                                                  |              | 17,749    |               | 17,749    |              | 17,749    |
| Parking Garage Fund                                | 0            | 9,208     | 0             | 9,475     | 0            | 9,716     |
| SubTotal                                           | 14,963       | 62,422    | 18,202        | 68,044    | 11,090       | 72,273    |
| Grand Total*                                       | 1,048,113    | 4,733,522 | 1,071,567     | 4,811,563 | 1,106,092    | 5,050,582 |