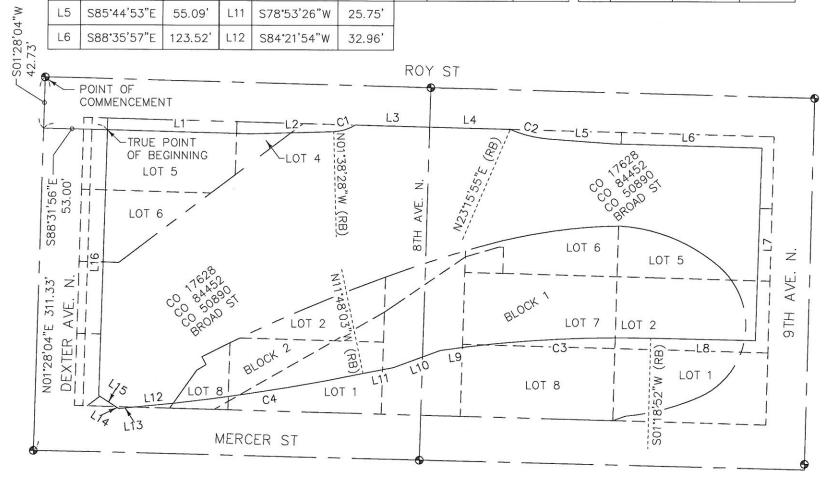

# MEGA BLOCK DESCRIPTION

STREET AS AND EDEN MORE PARTICULARLY PLATS 84452, OF OF PLAT OF BROAD AND INCLUSIVE, OF THE TOTAL TO VOLUME 50890 STREET, OUNTY AND PORTIONS ORDINANCE NOS. 50 AND MERCER STREET BLOCK 2, SEATTLE, RECORDS OF KING COUNTY AND BLOCK BY CONDEMNATION 8TH AVENUE NORTH OF CK 1 A FOLLOWS; BLOCK THE ESTABLISHED BY PORTIONS OF 8<sup>TH</sup> AS OF OL 61A, ADDITION PORTIONS

DEXTER AND  $S_{T}^{2}$ ROY OF INTERSECTION THE MONUMENTED COMMENCING AT NORTH; AVE.

SAID DEXTER OF CENTERLINE THE FEET; ALONG 42.73 WEST OF DISTANCE 01°28'04" K SOUTH NORTH, THENCE AVE.

OF AVE DISTANCE DEXTER AV SAID EAST, OF 88°31'56" MARGIN OF BEGINNING; EAST SOUTH THE ANGLE, NO POINT A PO RIGHT TRUE O. AND THE ď AT FEET THENCE, 53.00 NORTH

OF CENTERLINE THE AND PARALLEL WITH FEET; 120.08 EAST OF 12 88°32'41" A DISTANCE ď SOUTH STREET, THENCE ROY

THE K 35.00 MITH OL OF FEET NORTH RADIUS 69.37 THE K OL AND OF CONCAVE DISTANCE WEST A NON-TANGENT CURVE, '3EARS NORTH 01°38'28" ď EAST 88°20'14" BEARS NORTH BEGINNING OF THAT CENTER THENCE

AND 53 31,00, ST;SOUTH MARGIN OF ROY OF ANGLE CENTRAL Ø TO THE THROUGH FEET CURVE 18.95 SAID OF ALONG DISTANCE THENCE

DISTANCE A H 88°32'41" EAST, SAID SOUTH MARGIN; SAID SOUTH MARGIN SOUTH OF AN ANGLE POINT D L FEET ALONG 62.10 THENCE OF

SOUTH NON-BEARS OF A THAT I SAID WITH A CENTER BEGINNING ALONG FEET; CONTINUING NORTHEAST, WITH THE P D EAST AND A RADIUS OF FEET AND EAST 67.29 THE CONCAVE TO 88°33'04" OF A DISTANCE CURVE, CC SOUTH MARGIN, TANGENT N THENCE

A SOUTH MARGIN THROUGH .18 FEET; 33 OF SAID A DISTANCE DEPARTING AND 19°00'48" SAID OF ANGLE ALONG CENTRAL THENCE

.09 FEET 55 OF A DISTANCE EAST, 85°44'53" SOUTH THENCE

FEET 123.52 A DISTANCE OF EAST, 88°35′57″ SOUTH THENCE

FEET 160.63 OF A DISTANCE WEST, 01°43'01" SOUTH THENCE

.95 MILH 1,062 P FEET SOUTH, OF RADIUS 87.32 THE οĮ OF Ø AND CONCAVE DISTANCE WEST 88°48'50" WEST, A D A NON-TANGENT CURVE EARS SOUTH 01°18'52" BEARS NORTH OF THAT BEGINNING CENTER THENCE

Ø 8°15′13″ OF CENTRAL ANGLE ø THROUGH CURVE 153.12 SAID ALONG OF DISTANCE THENCE

FEET .51 3 2 OF DISTANCE K WEST, 013'57" 82 SOUTH THENCE

FEET; .48 41 OF DISTANCE A WEST, 041/18" 69 SOUTH THENCE

[ A 67 WITH 700. OL FEET NORTHWEST OF THE NORTH 2 ~ 25. OF AND P P DISTANCE CONCAVE TC 3" WEST ANI NT CURVE 11°48'03 K WEST, 78°53'26" WE NON-TANGENT NORTH BEARS d SOUTH OF THAT BEGINNING CENTER THENCE

Ø AND 23, 59" 50 OF CENTRAL ANGLE ď THROUGH 160.28 FEET; CURVE SAID ALONG OF DISTANCE THENCE

POINT K P L FEET 96 32 OF DISTANCE STREET; WEST, A MERCER OF 84°21'54" MARGIN SOUTH NORTH THENCE

FEET S N  $^{\circ}$  $\vdash$ OF DISTANCE WEST, 84°21'54" SOUTH THENCE

POINT K OL FEET 98 2 OF A DISTANCE STREET; Ø WEST, A MERCER 57°22'25" MARGIN OF NORTH NORTH THENCE ON THE

POINT K Ω FEET .16 17 OF NORTH; DISTANCE OF DEXTER AVENUE ø WEST, 4 57°22'25" MARGIN OF I NORTH EAST M THENCE ON THE

EAST 01°28′04″ SAID EAST MARGIN NORTH 01°28'04" TO THE TRUE POINT OF BEGINNING; CONTINUING ALONG E OF 221.57 FEET DISTANCE THENCE

MORE ACRES, .4052 2 OR FEET SQUARE 104,771 OF AREA AN CONTAINING OR LESS;

| LINE TABLE |             |        |     | LINE TABLE  |        |     | LINE TABLE  |        |  |
|------------|-------------|--------|-----|-------------|--------|-----|-------------|--------|--|
| NO.        | BEARING     | LENGTH | NO. | BEARING     | LENGTH | NO. | BEARING     | LENGTH |  |
| L1         | S88°32'41"E | 120.08 | L7  | S01°43'01"W | 160.63 | L13 | S84°21'54"W | 12.52' |  |
| L2         | N88°20'14"E | 69.37  | L8  | N88°48'50"W | 87.32  | L14 | N57°22'25"W | 2.98'  |  |
| L3         | S88°32'41"E | 62.10' | L9  | S82*13'57"W | 23.51' | L15 | N57°22'25"W | 17.16  |  |
| L4         | S88°33'04"E | 67.29  | L10 | S69°41'18"W | 41.48' | L16 | N01°28'04"E | 221.57 |  |
| L5         | S85°44'53"E | 55.09' | L11 | S78*53'26"W | 25.75  |     | ,           |        |  |
|            |             |        |     |             |        |     |             |        |  |

|     | CURVE TABLE |           |         |  |  |  |  |  |  |
|-----|-------------|-----------|---------|--|--|--|--|--|--|
| NO. | RADIUS      | DELTA     | LENGTH  |  |  |  |  |  |  |
| C1  | 35.00'      | 31°00'53" | 18.95   |  |  |  |  |  |  |
| C2  | 100.00'     | 19°00'48" | 33.18'  |  |  |  |  |  |  |
| С3  | 1062.95     | 8°15'13"  | 153.12' |  |  |  |  |  |  |
| C4  | 1700.67     | 5*23'59"  | 160.28  |  |  |  |  |  |  |