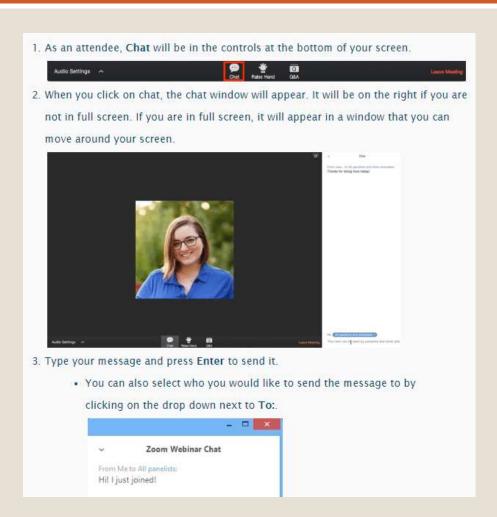

## Before we get started...

If you have a question, type it in the chat box

## Questions – please post

If you have a question, type it in the chat box