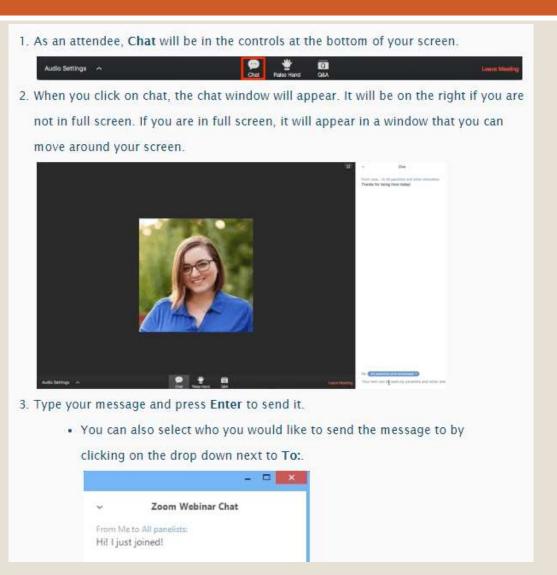

## Before we get started...

If you have a question, type it in the chat box

# PREPARING for the

Washington PTAC