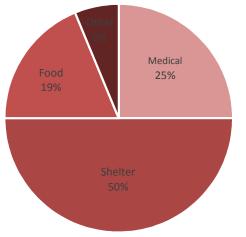

## Thank You

City of Seattle employees, due to your generosity, nearly \$15,000 in direct financial assistance was provided to employees in need last year.

Nearly every employee emergency funded in 2016 was the result of unnpaid medical leave. Costs that EASE funds covered included food, rent, and medical bills not covered by insurance.