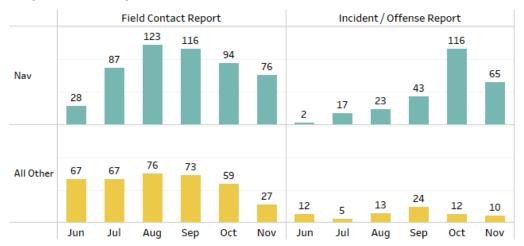

#### <u># of Right-of-Way Enforcement Reports</u>

#### **Report Count by Month**