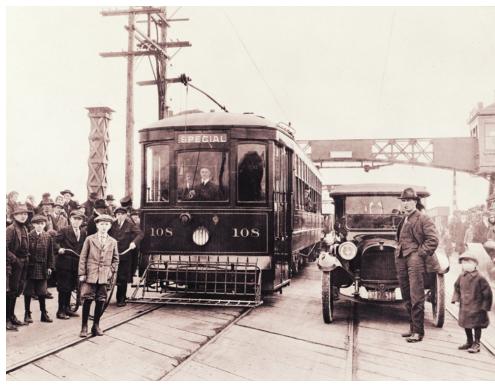

Municipal Street Railway opening, Jan. 27, 1918 *Item 12506, Seattle Municipal Archives* 

PLEASE PLACE STAMP HERE Municipal Street Railway opening, Jan. 27, 1918 *Item 12506, Seattle Municipal Archives* 

PLEASE PLACE STAMP HERE

Municipal Street Railway opening, Jan. 27, 1918 *Item 12506, Seattle Municipal Archives* 

Municipal Street Railway opening, Jan. 27, 1918 *Item 12506, Seattle Municipal Archives* 