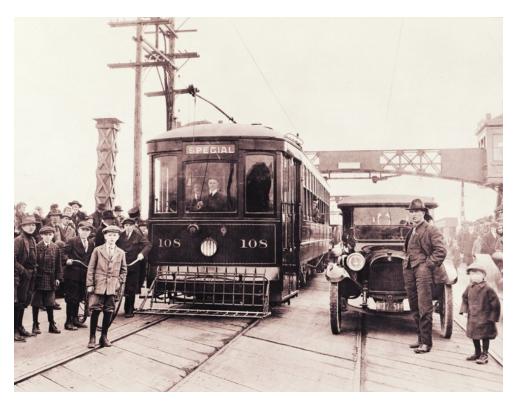

Municipal Street Railway opening, Jan. 27, 1918 *Item 12506, Seattle Municipal Archives* 

PLEASE PLACE STAMP HERE Municipal Street Railway opening, Jan. 27, 1918 *Item 12506, Seattle Municipal Archives* 

PLEASE PLACE STAMP HERE

Municipal Street Railway opening, Jan. 27, 1918 *Item 12506, Seattle Municipal Archives* 

Municipal Street Railway opening, Jan. 27, 1918 *Item 12506, Seattle Municipal Archives* 