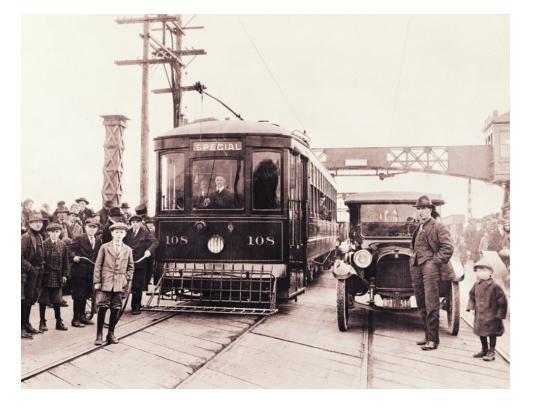

Municipal Street Railway opening, Jan. 27, 1918 *Item 12506, Seattle Municipal Archives* 

PLEASE PLACE STAMP HERE Municipal Street Railway opening, Jan. 27, 1918 *Item 12506, Seattle Municipal Archives* 

PLEASE PLACE STAMP HERE

Municipal Street Railway opening, Jan. 27, 1918 *Item 12506, Seattle Municipal Archives* 

Municipal Street Railway opening, Jan. 27, 1918 *Item 12506, Seattle Municipal Archives* 