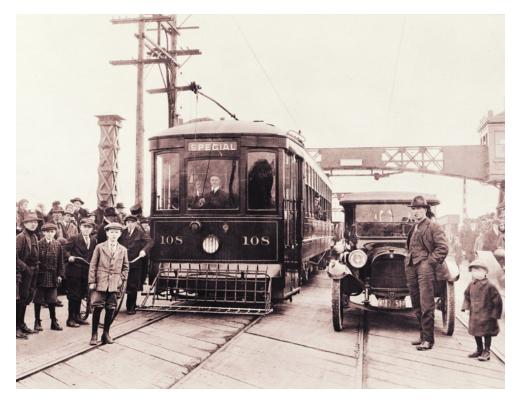

Municipal Street Railway opening, Jan. 27, 1918 *Item 12506, Seattle Municipal Archives* 

PLEASE PLACE STAMP HERE Municipal Street Railway opening, Jan. 27, 1918 *Item 12506, Seattle Municipal Archives* 

PLEASE PLACE STAMP HERE

Municipal Street Railway opening, Jan. 27, 1918 *Item 12506, Seattle Municipal Archives* 

Municipal Street Railway opening, Jan. 27, 1918 *Item 12506, Seattle Municipal Archives* 