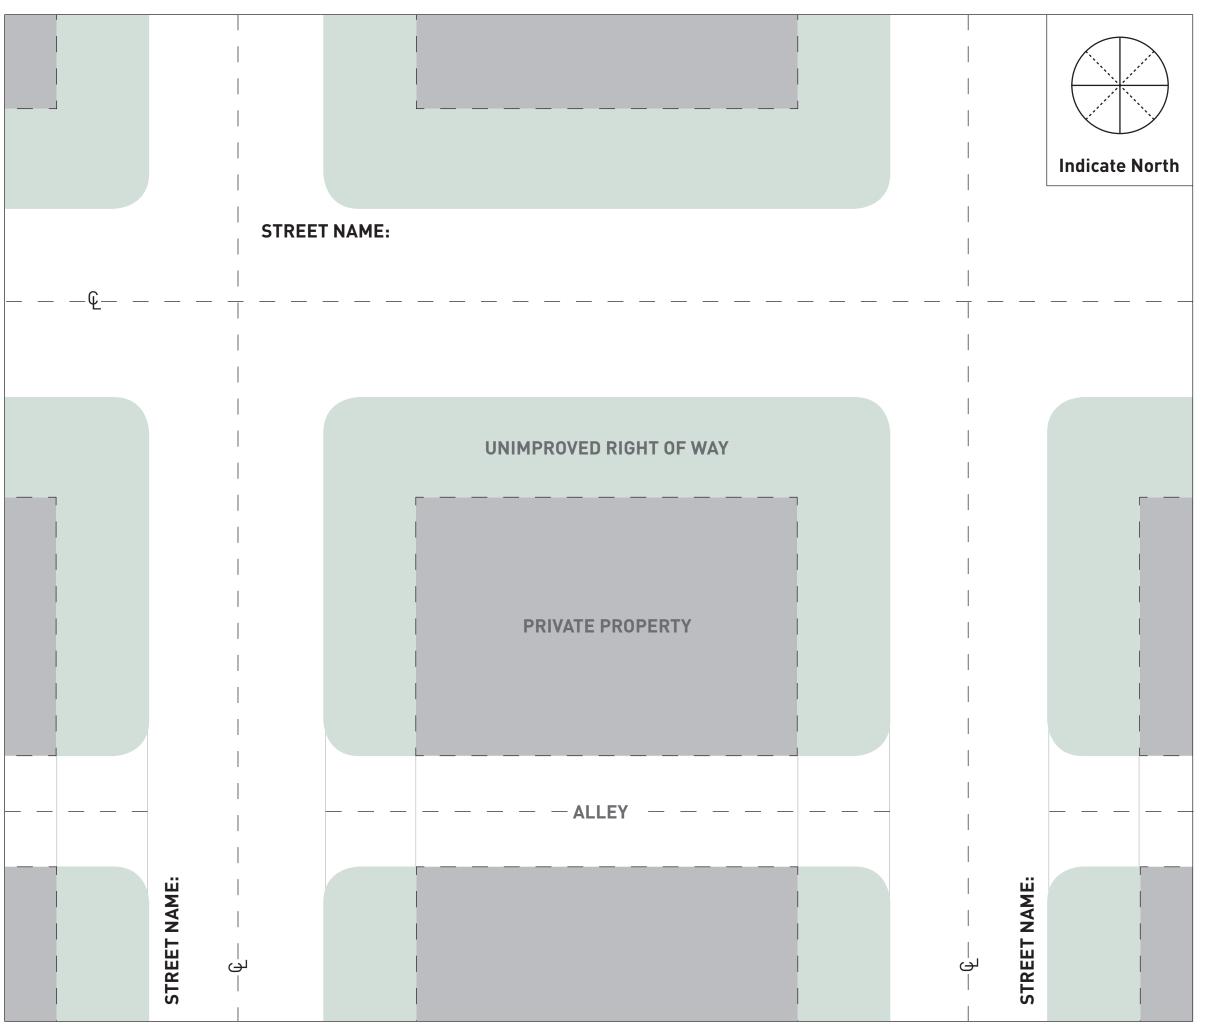

## **SITE PLAN -**HALF BLOCK UNIMPROVED **WITH ALLEY**

| 24 Hour Contact: |
|------------------|
| Phone Number:    |
| Project Address: |
| Email:           |

## **INSTRUCTIONS** - see CAM 2116 for further guidance

- 1. **Label** all street names.
- 2. Clearly **outline** area(s) proposed for use.
- 3. Show all **dimensions** for work areas. Include setback distances from curbs, centerlines, driveways, right of way width, etc.
- 4. **List** affected street frontages in the table below.

- 5. Draw existing features on the site plan to the left.
  Trees, tree pits, drip lines
  Power poles, cabinets, pay-to-park kiosks

  - Fire hydrants
  - Street fixtures (bike racks, fixed trash containers, etc.)
  - Vaults/meter boxes
  - Areaways
  - Storm drain grates/manhole covers
  - Parking: metered/disabled
  - Loading zones
- Transit or bus zonesTrolley lines/tracksNear curb ramp(s)