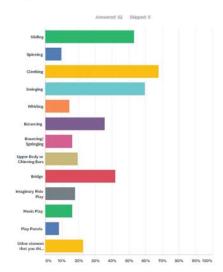

#### Q3 What type(s) of activities do you and your children do at the play area?