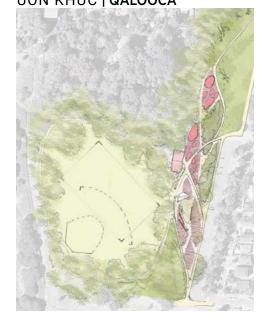

## CONCEPTS | 概念 | CONCEPTOS | CÁC KHÁI NIỆM | FIKRADAHA

FRONT PORCH | 社区客厅 | PÓRTICO TRƯỚC HIÊN NHÀ | BALBALADA HORE

FLIGHT PATH | 航行轨迹 | TRAZO AÉREO ĐƯỜNG BAY | WADOOYINKA DU

MEANDER | 蜿蜒 | EL MEANDRO | UỐN KHÚC | QALOOCA

Planes fly over Beacon Hill in all directions, charting the course to Seattle airports and beyond. Taking cues from the flights overhead and the views from the park, Flight Path transforms the park experience with landforms to create dynamic places to gather, to take advantage of views, and for creative play.

Maple Wood Park is a front yard to the neighborhood. Before I5 was built, streets connected through the park and houses lined the streets. Reinforcing the community connection, the Front Porch brings the neighborhood into the park - a place to feel at home to watch games, have

picnics, BBQ, exercise, and play.

The wetland in Maple Wood forest was once connected to the Duwamish River as it wove and curved through the valley. Meander uses the language of the river to create a place that differentiates it from the city. Paths weave through the forested park, carve out play areas, form gathering places, build mounds, and create a clearing in the woods for a play field.