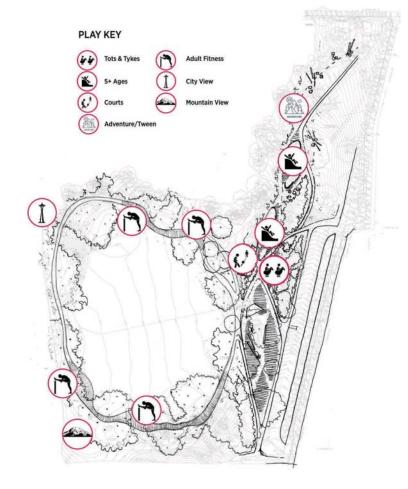

Planes fly over Beacon Hill in all directions, charting the course to Seattle airports and beyond. Taking cues from the flights overhead and the views from the park, Flight Path transforms the park experience with landforms to create dynamic places to gather, to take advantage of views, and for creative play.

### FLIGHT PATH | 航行轨迹 | TRAZO AÉREO | ĐƯỜNG BAY | WADOOYINKA DUULIMAADKA

PLAY | 游乐场 | JUEGO | CHƠI | GELI