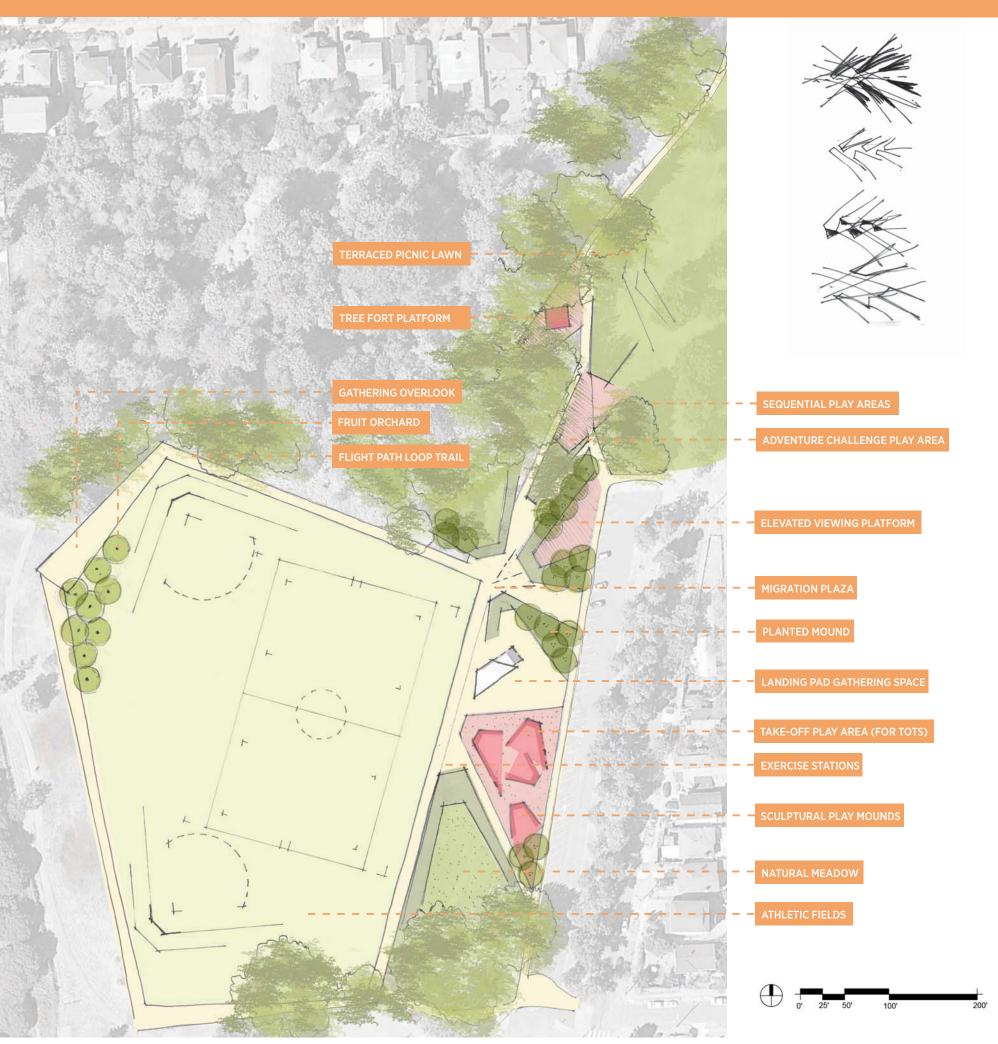

Planes fly over Beacon Hill in all directions, charting the course to Seattle airports and beyond. Taking cues from the flights overhead and the views from the park, Flight Path transforms the park experience with landforms to create dynamic places to gather, to take advantage of views, and for creative play.

#### FLIGHT PATH | 航行轨迹 | TRAZO AÉREO | ĐƯỜNG BAY | WADOOYINKA DUULIMAADKA

### FLIGHT PATH | 航行轨迹 | TRAZO AÉREO | ĐƯỜNG BAY | WADOOYINKA DUULIMAADKA

PLAY | 游乐场 | JUEGO | CHƠI | GELI