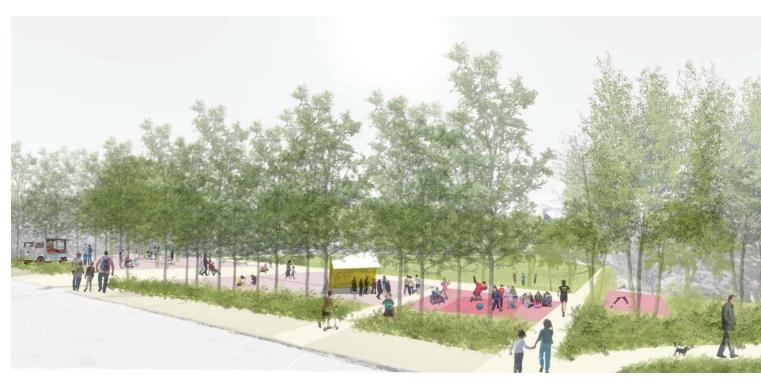

Maple Wood Park is a front yard to the neighborhood. Before I5 was built, streets connected through the park and houses lined the streets. Reinforcing the community connection, the Front Porch brings the neighborhood into the park - a place to feel at home to watch games, have

picnics, BBQ, exercise, and play.

The wetland in Maple Wood forest was once connected to the Duwamish River as it wove and curved through the valley. Meander uses the language of the river to create a place that differentiates it from the city. Paths weave through the forested park, carve out play areas, form gathering places, build mounds, and create a clearing in the woods for a play field.