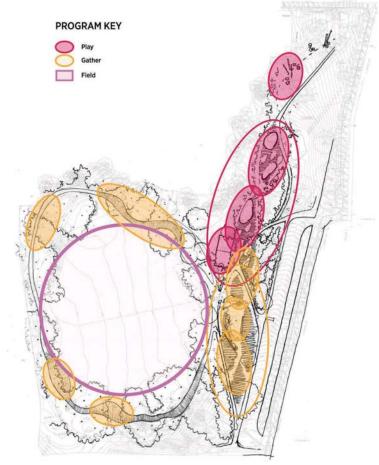

picnics, BBQ, exercise, and play.

The wetland in Maple Wood forest was once connected to the Duwamish River as it wove and curved through the valley. Meander uses the language of the river to create a place that differentiates it from the city. Paths weave through the forested park, carve out play areas, form gathering places, build mounds, and create a clearing in the woods for a play field.

#### MEANDER | 蜿蜒 | EL MEANDRO | UỐN KHÚC | QALOOCA

CIRCULATION I路线 I CIRCULACIÓN | VÒNG TUẦN HOÀN I WAREEGGA

ATHLETICS I 運動場 I PROGRAMA DEPORTIVO | CÁNH ĐỒNG I CIYAARAHA FUDUD

PROGRAM I 功能 I PROGRAMA | CÁNH ĐỒNG I DUURKA