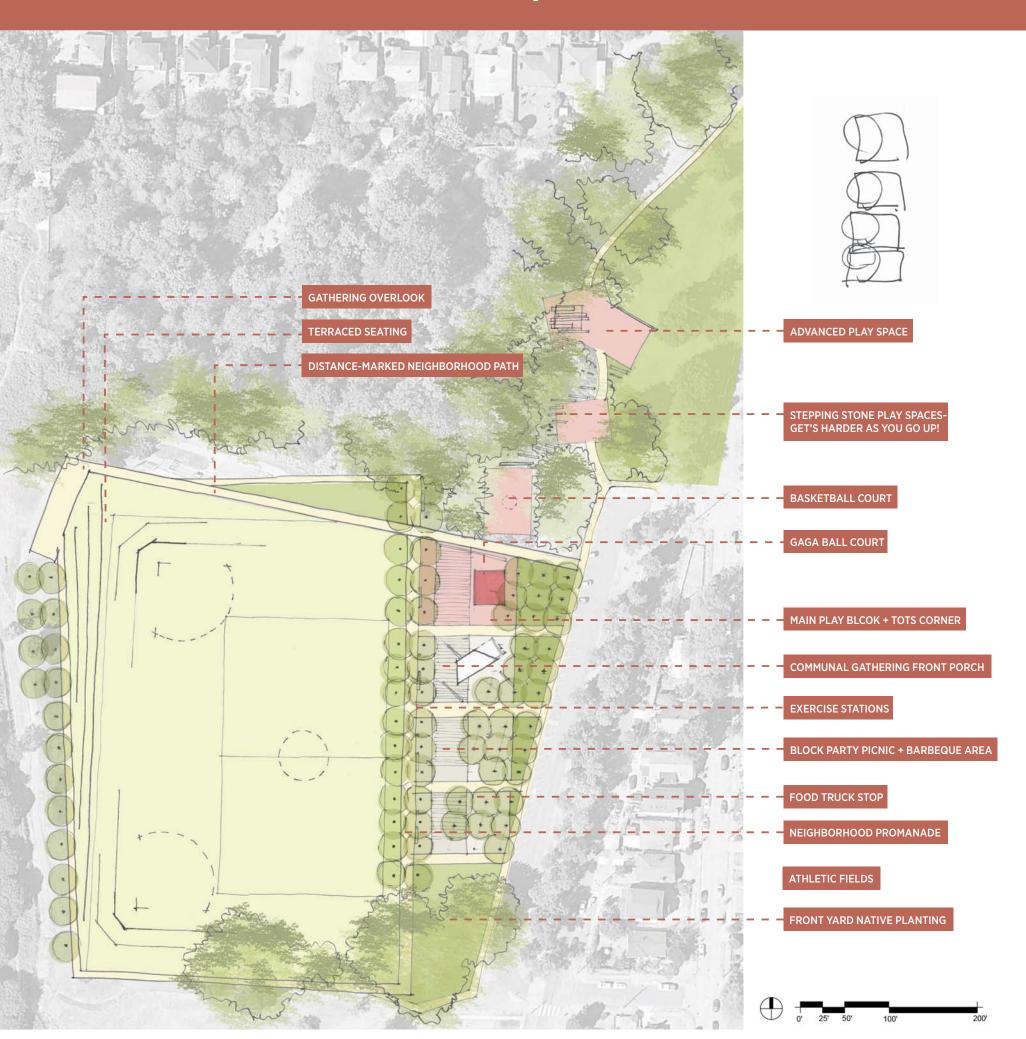

Maple Wood Park is a front yard to the neighborhood. Before I5 was built, streets connected through the park and houses lined the streets. Reinforcing the community connection, the Front Porch brings the neighborhood into the park - a place to feel at home to watch games, have

picnics, BBQ, exercise, and play.

The wetland in Maple Wood forest was once connected to the Duwamish River as it wove and curved through the valley. Meander uses the language of the river to create a place that differentiates it from the city. Paths weave through the forested park, carve out play areas, form gathering places, build mounds, and create a clearing in the woods for a play field.