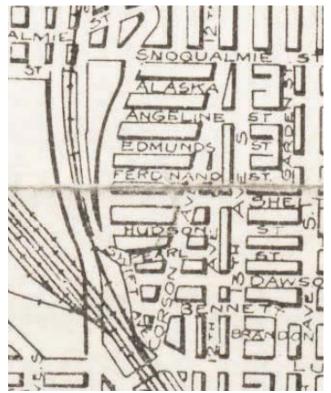

Maple Wood Park is a front yard to the neighborhood. Before I5 was built, streets connected through the park and houses lined the streets. Reinforcing the community connection, the Front Porch brings the neighborhood into the park - a place to feel at home to watch games, have

picnics, BBQ, exercise, and play.

The wetland in Maple Wood forest was once connected to the Duwamish River as it wove and curved through the valley. Meander uses the language of the river to create a place that differentiates it from the city. Paths weave through the forested park, carve out play areas, form gathering places, build mounds, and create a clearing in the woods for a play field.