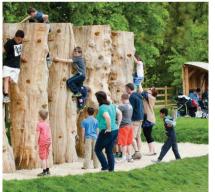

Maple Wood Park is a front yard to the neighborhood. Before I5 was built, streets connected through the park and houses lined the streets. Reinforcing the community connection, the Front Porch brings the neighborhood into the park - a place to feel at home to watch games, have

picnics, BBQ, exercise, and play.

The wetland in Maple Wood forest was once connected to the Duwamish River as it wove and curved through the valley. Meander uses the language of the river to create a place that differentiates it from the city. Paths weave through the forested park, carve out play areas, form gathering places, build mounds, and create a clearing in the woods for a play field.