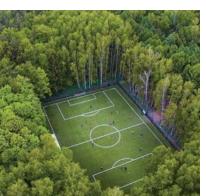

#### WHICH PLAYFIELD LAYOUT DO YOU PREFER?

simultaneously
- south field is least ideal for sun exposure
- can accommodate 1 full size soccor, up to 3 youth soccor
fields and 2 ultimate fields

**FRONT PORCH** -supports 2 youth BB & SB fields can play simultaneously -can accomodate 1 full size soccor field, 2 youth soccer fields and 1 ultimate frisbee.