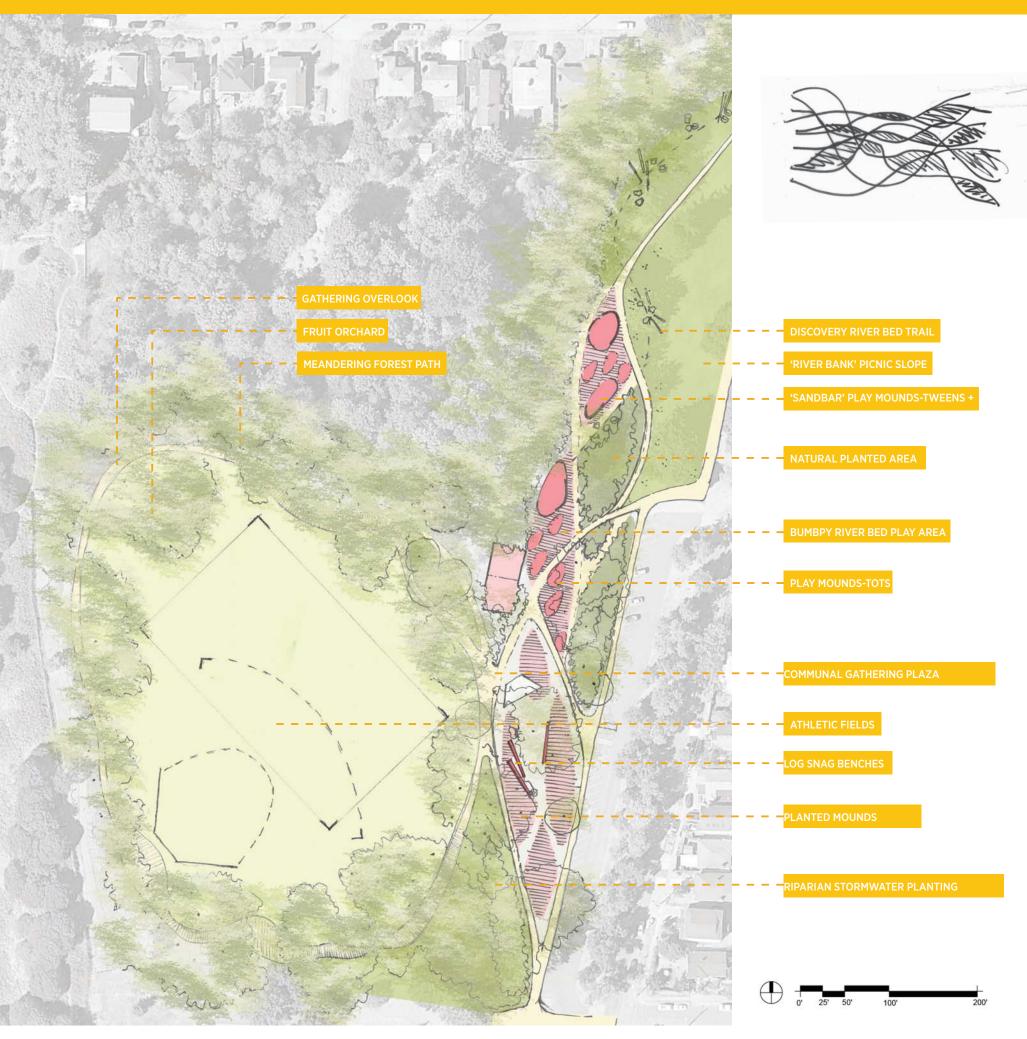

picnics, BBQ, exercise, and play.

The wetland in Maple Wood forest was once connected to the Duwamish River as it wove and curved through the valley. Meander uses the language of the river to create a place that differentiates it from the city. Paths weave through the forested park, carve out play areas, form gathering places, build mounds, and create a clearing in the woods for a play field.

### MEANDER | 蜿蜒 | EL MEANDRO | UỐN KHÚC | QALOOCA

#### MEANDER | 蜿蜒 | EL MEANDRO | UỐN KHÚC | QALOOCA

CIRCULATION I路线 I CIRCULACIÓN | VÒNG TUẦN HOÀN I WAREEGGA

ATHLETICS I 運動場 I PROGRAMA DEPORTIVO | CÁNH ĐỒNG I CIYAARAHA FUDUD

PROGRAM I 功能 I PROGRAMA | CÁNH ĐỒNG I DUURKA