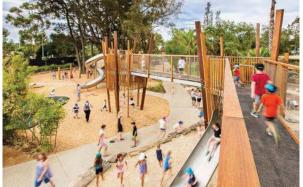

Maple Wood Park is a front yard to the neighborhood. Before I5 was built, streets connected through the park and houses lined the streets. Reinforcing the community connection, the Front Porch brings the neighborhood into the park - a place to feel at home to watch games, have

picnics, BBQ, exercise, and play.

The wetland in Maple Wood forest was once connected to the Duwamish River as it wove and curved through the valley. Meander uses the language of the river to create a place that differentiates it from the city. Paths weave through the forested park, carve out play areas, form gathering places, build mounds, and create a clearing in the woods for a play field.