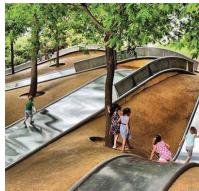

picnics, BBQ, exercise, and play.

The wetland in Maple Wood forest was once connected to the Duwamish River as it wove and curved through the valley. Meander uses the language of the river to create a place that differentiates it from the city. Paths weave through the forested park, carve out play areas, form gathering places, build mounds, and create a clearing in the woods for a play field.

### MEANDER | 蜿蜒 | EL MEANDRO | UỐN KHÚC | QALOOCA