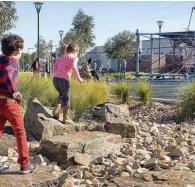

Maple Wood Park is a front yard to the neighborhood. Before I5 was built, streets connected through the park and houses lined the streets. Reinforcing the community connection, the Front Porch brings the neighborhood into the park - a place to feel at home to watch games, have

picnics, BBQ, exercise, and play.

The wetland in Maple Wood forest was once connected to the Duwamish River as it wove and curved through the valley. Meander uses the language of the river to create a place that differentiates it from the city. Paths weave through the forested park, carve out play areas, form gathering places, build mounds, and create a clearing in the woods for a play field.