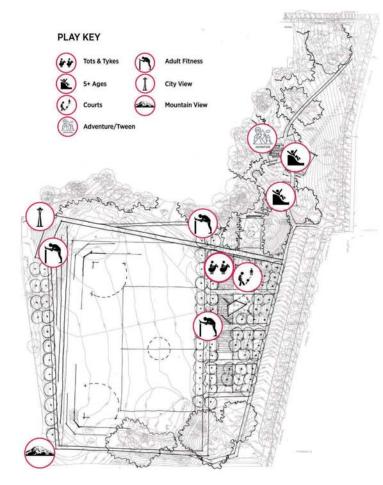

## CONCEPTS | 概念 | CONCEPTOS | CÁC KHÁI NIỆM | FIKRADAHA

FRONT PORCH | 社区客厅 | PÓRTICO TRƯỚC HIÊN NHÀ | BALBALADA HORE

FLIGHT PATH | 航行轨迹 | TRAZO AÉREO ĐƯỜNG BAY | WADOOYINKA DU

MEANDER | 蜿蜒 | EL MEANDRO | UỐN KHÚC | QALOOCA

Planes fly over Beacon Hill in all directions, charting the course to Seattle airports and beyond. Taking cues from the flights overhead and the views from the park, Flight Path transforms the park experience with landforms to create dynamic places to gather, to take advantage of views, and for creative play.

Maple Wood Park is a front yard to the neighborhood. Before I5 was built, streets connected through the park and houses lined the streets. Reinforcing the community connection, the Front Porch brings the neighborhood into the park - a place to feel at home to watch games, have

picnics, BBQ, exercise, and play.

The wetland in Maple Wood forest was once connected to the Duwamish River as it wove and curved through the valley. Meander uses the language of the river to create a place that differentiates it from the city. Paths weave through the forested park, carve out play areas, form gathering places, build mounds, and create a clearing in the woods for a play field.