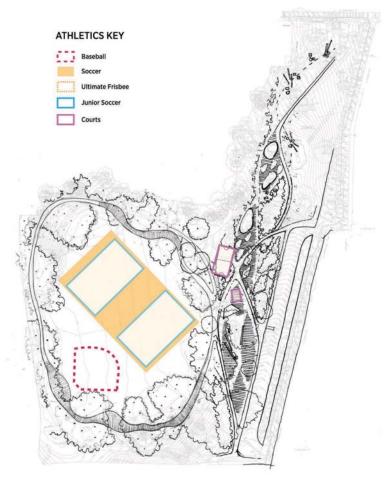

#### MEANDER | 蜿蜒 | EL MEANDRO | UỐN KHÚC | QALOOCA

CIRCULATION I路线 I CIRCULACIÓN | VÒNG TUẦN HOÀN I WAREEGGA

ATHLETICS I 運動場 I PROGRAMA DEPORTIVO | CÁNH ĐỒNG I CIYAARAHA FUDUD

PROGRAM I 功能 I PROGRAMA | CÁNH ĐỒNG I DUURKA

#### WHICH PLAYFIELD LAYOUT DO YOU PREFER?

simultaneously
- south field is least ideal for sun exposure
- can accommodate 1 full size soccor, up to 3 youth soccor
fields and 2 ultimate fields

**FRONT PORCH** -supports 2 youth BB & SB fields can play simultaneously -can accomodate 1 full size soccor field, 2 youth soccer fields and 1 ultimate frisbee.