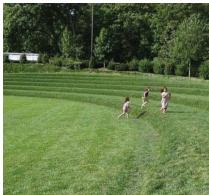

picnics, BBQ, exercise, and play.

The wetland in Maple Wood forest was once connected to the Duwamish River as it wove and curved through the valley. Meander uses the language of the river to create a place that differentiates it from the city. Paths weave through the forested park, carve out play areas, form gathering places, build mounds, and create a clearing in the woods for a play field.