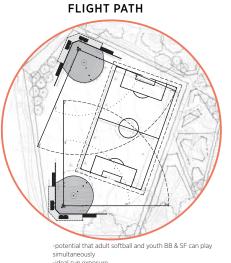

Planes fly over Beacon Hill in all directions, charting the course to Seattle airports and beyond. Taking cues from the flights overhead and the views from the park, Flight Path transforms the park experience with landforms to create dynamic places to gather, to take advantage of views, and for creative play.

#### WHICH PLAYFIELD LAYOUT DO YOU PREFER?

simultaneously
- south field is least ideal for sun exposure
- can accommodate 1 full size soccor, up to 3 youth soccor
fields and 2 ultimate fields

**FRONT PORCH** -supports 2 youth BB & SB fields can play simultaneously -can accomodate 1 full size soccor field, 2 youth soccer fields and 1 ultimate frisbee.