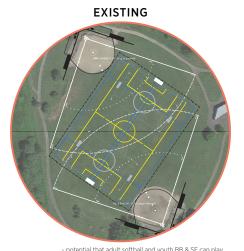

#### WHICH PLAYFIELD LAYOUT DO YOU PREFER?

simultaneously
- south field is least ideal for sun exposure
- can accommodate 1 full size soccor, up to 3 youth soccor
fields and 2 ultimate fields

**FRONT PORCH** -supports 2 youth BB & SB fields can play simultaneously -can accomodate 1 full size soccor field, 2 youth soccer fields and 1 ultimate frisbee.