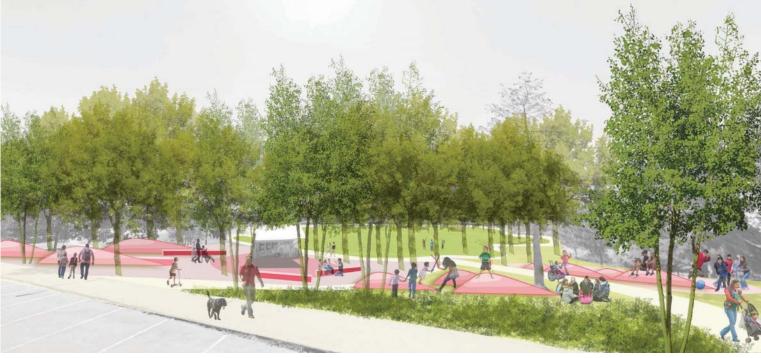

picnics, BBQ, exercise, and play.

The wetland in Maple Wood forest was once connected to the Duwamish River as it wove and curved through the valley. Meander uses the language of the river to create a place that differentiates it from the city. Paths weave through the forested park, carve out play areas, form gathering places, build mounds, and create a clearing in the woods for a play field.

### MEANDER | 蜿蜒 | EL MEANDRO | UỐN KHÚC | QALOOCA

#### MEANDER | 蜿蜒 | EL MEANDRO | UỐN KHÚC | QALOOCA

CIRCULATION I路线 I CIRCULACIÓN | VÒNG TUẦN HOÀN I WAREEGGA

ATHLETICS I 運動場 I PROGRAMA DEPORTIVO | CÁNH ĐỒNG I CIYAARAHA FUDUD

PROGRAM I 功能 I PROGRAMA | CÁNH ĐỒNG I DUURKA