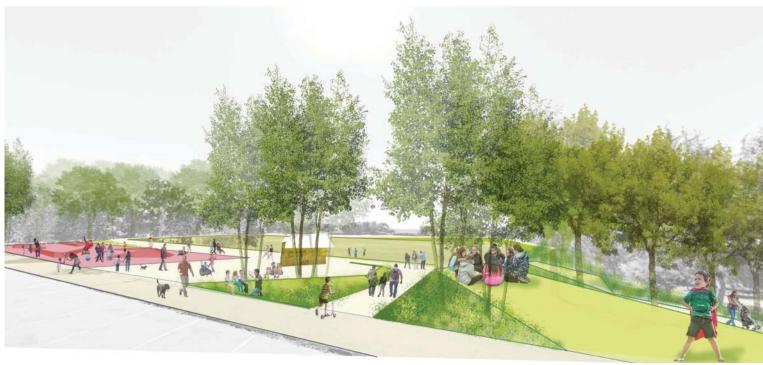

Maple Wood Park is a front yard to the neighborhood. Before I5 was built, streets connected through the park and houses lined the streets. Reinforcing the community connection, the Front Porch brings the neighborhood into the park - a place to feel at home to watch games, have

picnics, BBQ, exercise, and play.

The wetland in Maple Wood forest was once connected to the Duwamish River as it wove and curved through the valley. Meander uses the language of the river to create a place that differentiates it from the city. Paths weave through the forested park, carve out play areas, form gathering places, build mounds, and create a clearing in the woods for a play field.

# FRONT PORCH | 社区客厅 | PÓRTICO | TRƯỚC HIỆN NHÀ | BALBALADA HORE

# FRONT PORCH | 社区客厅 | PÓRTICO | TRƯỚC HIỆN NHÀ | BALBALADA HORE

CIRCULATION I路线 I CIRCULACIÓN | VÒNG TUẦN HOÀN I WAREEGGA

PROGRAM I 功能 I PROGRAMA | CÁNH ĐỒNG I DUURKA

PLAY | 游乐场 | JUEGO | CHƠI | GELI