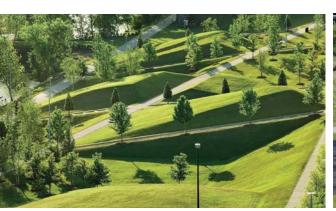

Planes fly over Beacon Hill in all directions, charting the course to Seattle airports and beyond. Taking cues from the flights overhead and the views from the park, Flight Path transforms the park experience with landforms to create dynamic places to gather, to take advantage of views, and for creative play.