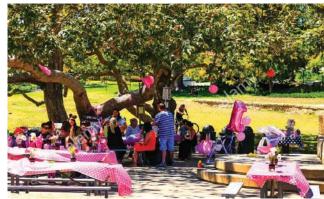

Maple Wood Park is a front yard to the neighborhood. Before I5 was built, streets connected through the park and houses lined the streets. Reinforcing the community connection, the Front Porch brings the neighborhood into the park - a place to feel at home to watch games, have

picnics, BBQ, exercise, and play.

The wetland in Maple Wood forest was once connected to the Duwamish River as it wove and curved through the valley. Meander uses the language of the river to create a place that differentiates it from the city. Paths weave through the forested park, carve out play areas, form gathering places, build mounds, and create a clearing in the woods for a play field.