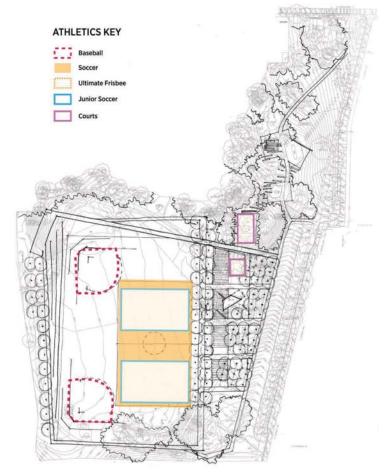

#### MEANDER | 蜿蜒 | EL MEANDRO | UỐN KHÚC | QALOOCA

CIRCULATION I路线 I CIRCULACIÓN | VÒNG TUẦN HOÀN I WAREEGGA

ATHLETICS I 運動場 I PROGRAMA DEPORTIVO | CÁNH ĐỒNG I CIYAARAHA FUDUD

PROGRAM I 功能 I PROGRAMA | CÁNH ĐỒNG I DUURKA

#### WHICH PLAYFIELD LAYOUT DO YOU PREFER?

simultaneously
- south field is least ideal for sun exposure
- can accommodate 1 full size soccor, up to 3 youth soccor
fields and 2 ultimate fields

**FRONT PORCH** -supports 2 youth BB & SB fields can play simultaneously -can accomodate 1 full size soccor field, 2 youth soccer fields and 1 ultimate frisbee.