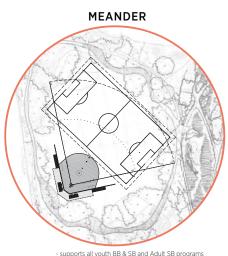

picnics, BBQ, exercise, and play.

The wetland in Maple Wood forest was once connected to the Duwamish River as it wove and curved through the valley. Meander uses the language of the river to create a place that differentiates it from the city. Paths weave through the forested park, carve out play areas, form gathering places, build mounds, and create a clearing in the woods for a play field.

- supports any youth about 50 and a last of \$4.50 and a last of \$4