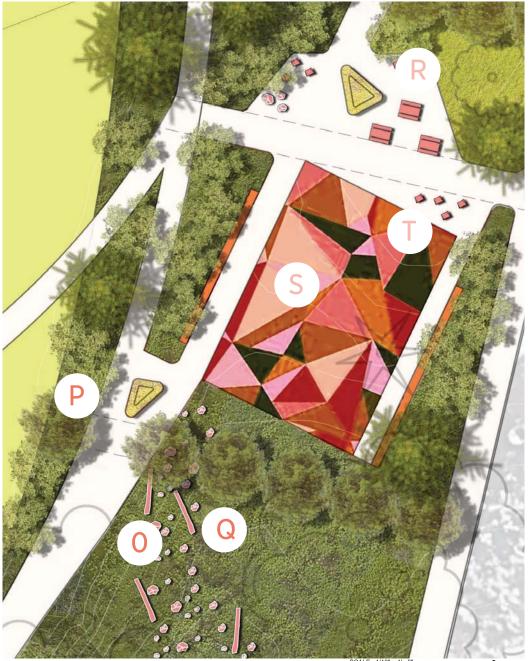

## PLAN ENLARGEMENTS | 节点放大 | PLANTAS DE DETALLE BẢN VẾ PHÓNG TO | BALLAARINTA SAWIRKA

# PLAN ENLARGEMENTS | 节点放大 | PLANTAS DE DETALLE BÅN VË PHÓNG TO | BALLAARINTA SAWIRKA

- 'GRAVEL BAR' AND STREAM BED ISLANDS
- BLOCK PARTY PICNIC AND BARBEQUE
- BLOCK PARTY PICNIC AND BARBEQUE
- GAGA BALL 8-10 PLAYER PIT
- 'DRY STREAM' BED TO STORMWATER FACILITY

MID BLOCKS - CENTRAL HUB

- STORMWATER SWALE
- NATIVE + ADAPTED GROUNDCOVER PLANTINGS
- SEATING 'EDDY' WITH NATURAL ELEMENTS (BUDGET DEPENDENT)
- HIGHSCHOOL FULL BASKETBALL COURT (BUDGET DEPENDENT)
- FREE PLAY AREA MURAL PAINTED SURFACE (BUDGET DEPENDENT)

KEY PLAN