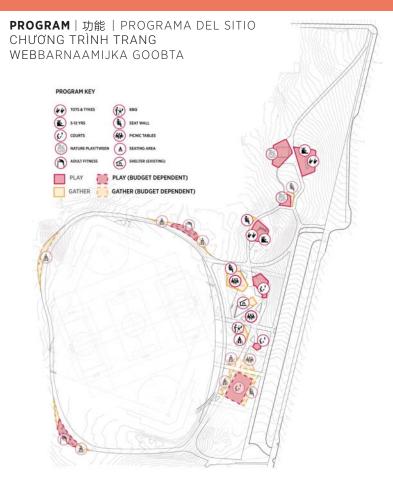

MID BLOCKS - CENTRAL HUB

- STORMWATER SWALE
- NATIVE + ADAPTED GROUNDCOVER PLANTINGS
- SEATING 'EDDY' WITH NATURAL ELEMENTS (BUDGET DEPENDENT)
- HIGHSCHOOL FULL BASKETBALL COURT (BUDGET DEPENDENT)
- FREE PLAY AREA MURAL PAINTED SURFACE (BUDGET DEPENDENT)