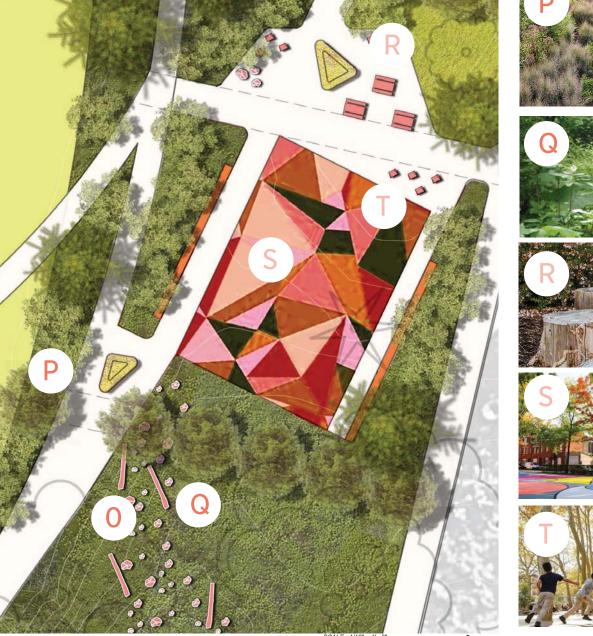

## PLAN ENLARGEMENTS | 节点放大 | PLANTAS DE DETALLE BẢN VẾ PHÓNG TO | BALLAARINTA SAWIRKA

# PLAN ENLARGEMENTS | 节点放大 | PLANTAS DE DETALLE BÅN VË PHÓNG TO | BALLAARINTA SAWIRKA

- 'GRAVEL BAR' AND STREAM BED ISLANDS
- BLOCK PARTY PICNIC AND BARBEQUE
- BLOCK PARTY PICNIC AND BARBEQUE
- GAGA BALL 8-10 PLAYER PIT
- 'DRY STREAM' BED TO STORMWATER FACILITY

MID BLOCKS - CENTRAL HUB

- STORMWATER SWALE
- NATIVE + ADAPTED GROUNDCOVER PLANTINGS
- SEATING 'EDDY' WITH NATURAL ELEMENTS (BUDGET DEPENDENT)
- HIGHSCHOOL FULL BASKETBALL COURT (BUDGET DEPENDENT)
- FREE PLAY AREA MURAL PAINTED SURFACE (BUDGET DEPENDENT)