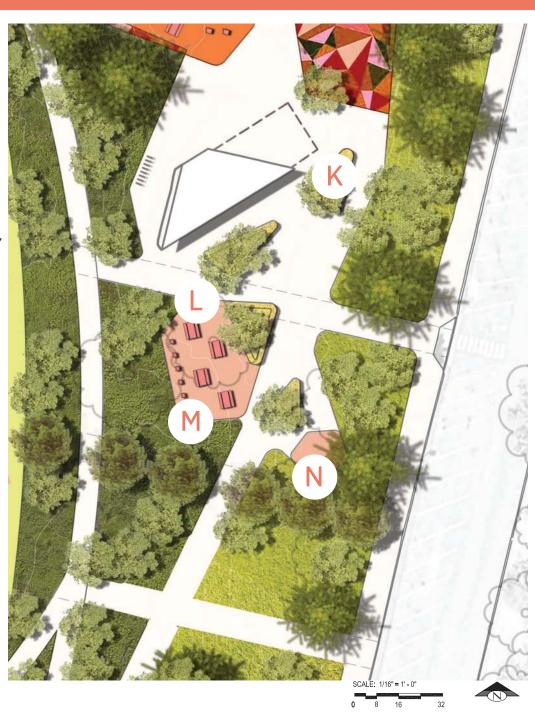

## SITE PLAN ( IN SCOPE) | 优选方案 | PLANTA DE CONJUNTO | KẾ HOẠCH TRANG WEB | QORSHAHA GOOBTA

PLATFORM AT EXISTING FOUNDATION +
NATURE PLAY

NEW SWINGS W/ ACCESSIBLE UNIT

'DRY STREAM' BED - DISCOVERY AND PLAY

HILLSIDE SLIDE (BUDGET DEPENDENT)

BALANCE NATURE PLAY AT 'DRY STREAM'

OAK GROVE - SEQUENTIAL PLAY

'GRAVEL BAR' AND STREAM BED ISLANDS

BLOCK PARTY PICNIC AND BARBEQUE

BLOCK PARTY PICNIC AND BARBEQUE

GAGA BALL 8-10 PLAYER PIT

'DRY STREAM' BED TO STORMWATER FACILITY

STORMWATER SWALE

NATIVE + ADAPTED GROUNDCOVER PLANTINGS

SEATING 'EDDY' WITH NATURAL ELEMENTS (BUDGET DEPENDENT)

HIGHSCHOOL FULL BASKETBALL COURT (BUDGET DEPENDENT)

FREE PLAY AREA - MURAL PAINTED SURFACE (BUDGET DEPENDENT)

SOUTH BLOCKS - BASKETBALL COURT & GATHER (BUDGET DEPENDENT)

KEY PLAN