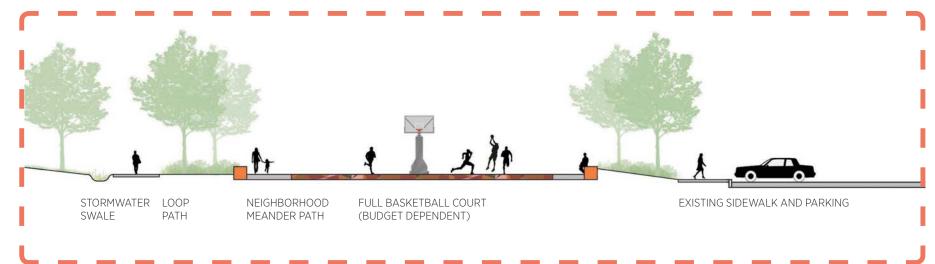

'DRY STREAM' BED TO STORMWATER FACILITY

STORMWATER SWALE

NATIVE + ADAPTED GROUNDCOVER PLANTINGS

SEATING 'EDDY' WITH NATURAL ELEMENTS (BUDGET DEPENDENT)

HIGHSCHOOL FULL BASKETBALL COURT (BUDGET DEPENDENT)

FREE PLAY AREA - MURAL PAINTED SURFACE (BUDGET DEPENDENT)

SOUTH BLOCKS - BASKETBALL COURT & GATHER (BUDGET DEPENDENT)

KEY PLAN