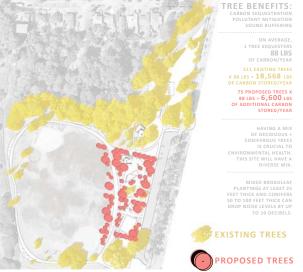

STORMWATER SWALE

NATIVE + ADAPTED GROUNDCOVER PLANTINGS

SEATING 'EDDY' WITH NATURAL ELEMENTS (BUDGET DEPENDENT)

HIGHSCHOOL FULL BASKETBALL COURT (BUDGET DEPENDENT)

FREE PLAY AREA - MURAL PAINTED SURFACE (BUDGET DEPENDENT)















SOUTH BLOCKS - BASKETBALL COURT & GATHER (BUDGET DEPENDENT)



KEY PLAN

### SECTIONS | 项目剖面 | CORTES TRANVERSALES | PHẦN TRANG WEB | QAYBAHA GOOBTA





KEY PLAN

**SECTION A |** LOOKING NORTH

### SECTIONS | 项目剖面 | CORTES TRANVERSALES | PHẦN TRANG WEB | QAYBAHA GOOBTA



**SECTION B |** LOOKING NORTH



**KEY PLAN** 

### SECTIONS | 项目剖面 | CORTES TRANVERSALES | PHẦN TRANG WEB | QAYBAHA GOOBTA



SECTION C LOOKING NORTH (BUDGET DEPENDENT)



**KEY PLAN** 

#### DIAGRAMS | 方案图解 | DIAGRAMAS DEL SITIO SƠ ĐỒ TRANG WEB | AANTUSYADA GOOBTA



# TREE CANOPY



#### STORMWATER





# MASTER PLAN PERSPECTIVE (BUDGET DEPENDENT) | 社区客厅"效果图 | PERSPECTIVA PHŐI CẢNH | MUUJINTA MACNO AHAAN



# SITE PLAN ( IN SCOPE) | 优选方案 | PLANTA DE CONJUNTO | KẾ HOẠCH TRANG WEB | QORSHAHA GOOBTA



# THANK YOU!