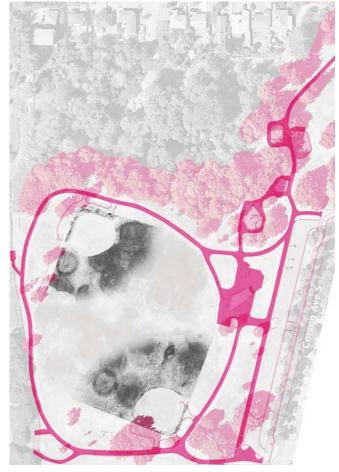

## SITE PLAN ( IN SCOPE) | 优选方案 | PLANTA DE CONJUNTO | KẾ HOẠCH TRANG WEB | QORSHAHA GOOBTA

PLATFORM AT EXISTING FOUNDATION +
NATURE PLAY

NEW SWINGS W/ ACCESSIBLE UNIT

'DRY STREAM' BED - DISCOVERY AND PLAY

HILLSIDE SLIDE (BUDGET DEPENDENT)

BALANCE NATURE PLAY AT 'DRY STREAM'

OAK GROVE - SEQUENTIAL PLAY

'GRAVEL BAR' AND STREAM BED ISLANDS

BLOCK PARTY PICNIC AND BARBEQUE

BLOCK PARTY PICNIC AND BARBEQUE

GAGA BALL 8-10 PLAYER PIT

'DRY STREAM' BED TO STORMWATER FACILITY

STORMWATER SWALE

NATIVE + ADAPTED GROUNDCOVER PLANTINGS

SEATING 'EDDY' WITH NATURAL ELEMENTS (BUDGET DEPENDENT)

HIGHSCHOOL FULL BASKETBALL COURT (BUDGET DEPENDENT)

FREE PLAY AREA - MURAL PAINTED SURFACE (BUDGET DEPENDENT)

SOUTH BLOCKS - BASKETBALL COURT & GATHER (BUDGET DEPENDENT)

KEY PLAN