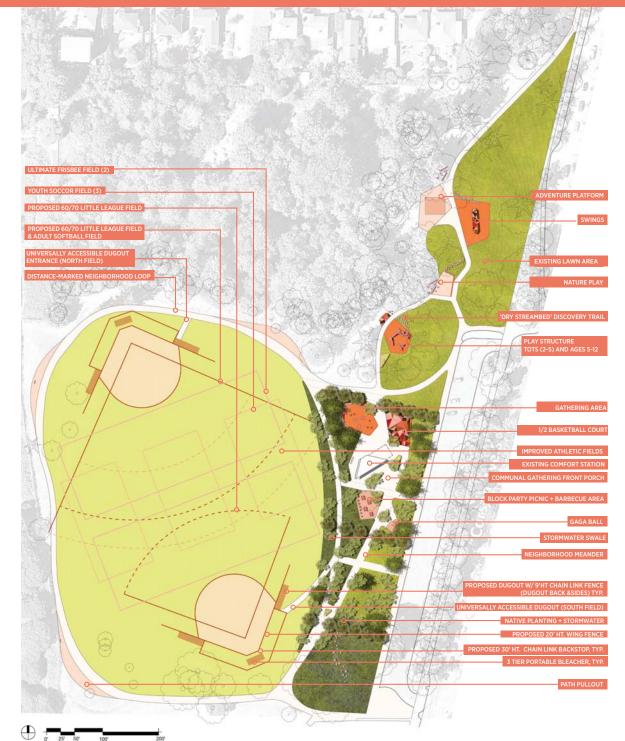

## SITE PLAN ( IN SCOPE) | 优选方案 | PLANTA DE CONJUNTO | KẾ HOẠCH TRANG WEB | QORSHAHA GOOBTA

PLATFORM AT EXISTING FOUNDATION +
NATURE PLAY

NEW SWINGS W/ ACCESSIBLE UNIT

'DRY STREAM' BED - DISCOVERY AND PLAY

HILLSIDE SLIDE (BUDGET DEPENDENT)

BALANCE NATURE PLAY AT 'DRY STREAM'

OAK GROVE - SEQUENTIAL PLAY

'GRAVEL BAR' AND STREAM BED ISLANDS

BLOCK PARTY PICNIC AND BARBEQUE

BLOCK PARTY PICNIC AND BARBEQUE

GAGA BALL 8-10 PLAYER PIT

'DRY STREAM' BED TO STORMWATER FACILITY

STORMWATER SWALE

NATIVE + ADAPTED GROUNDCOVER PLANTINGS

SEATING 'EDDY' WITH NATURAL ELEMENTS (BUDGET DEPENDENT)

HIGHSCHOOL FULL BASKETBALL COURT (BUDGET DEPENDENT)

FREE PLAY AREA - MURAL PAINTED SURFACE (BUDGET DEPENDENT)

SOUTH BLOCKS - BASKETBALL COURT & GATHER (BUDGET DEPENDENT)

KEY PLAN