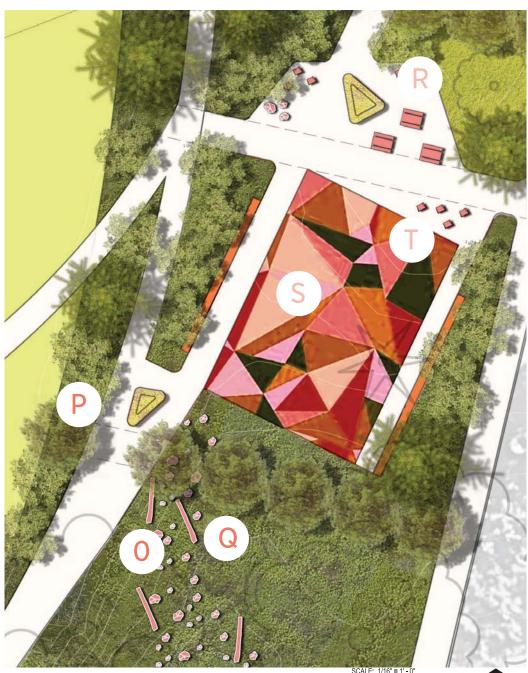

## SITE PLAN ( IN SCOPE) | 优选方案 | PLANTA DE CONJUNTO | KẾ HOẠCH TRANG WEB | QORSHAHA GOOBTA

PLATFORM AT EXISTING FOUNDATION +
NATURE PLAY

NEW SWINGS W/ ACCESSIBLE UNIT

'DRY STREAM' BED - DISCOVERY AND PLAY

HILLSIDE SLIDE (BUDGET DEPENDENT)

BALANCE NATURE PLAY AT 'DRY STREAM'

OAK GROVE - SEQUENTIAL PLAY

'GRAVEL BAR' AND STREAM BED ISLANDS

BLOCK PARTY PICNIC AND BARBEQUE

BLOCK PARTY PICNIC AND BARBEQUE

GAGA BALL 8-10 PLAYER PIT

'DRY STREAM' BED TO STORMWATER FACILITY

STORMWATER SWALE

NATIVE + ADAPTED GROUNDCOVER PLANTINGS

SEATING 'EDDY' WITH NATURAL ELEMENTS (BUDGET DEPENDENT)

HIGHSCHOOL FULL BASKETBALL COURT (BUDGET DEPENDENT)

FREE PLAY AREA - MURAL PAINTED SURFACE (BUDGET DEPENDENT)

SOUTH BLOCKS - BASKETBALL COURT & GATHER (BUDGET DEPENDENT)

KEY PLAN