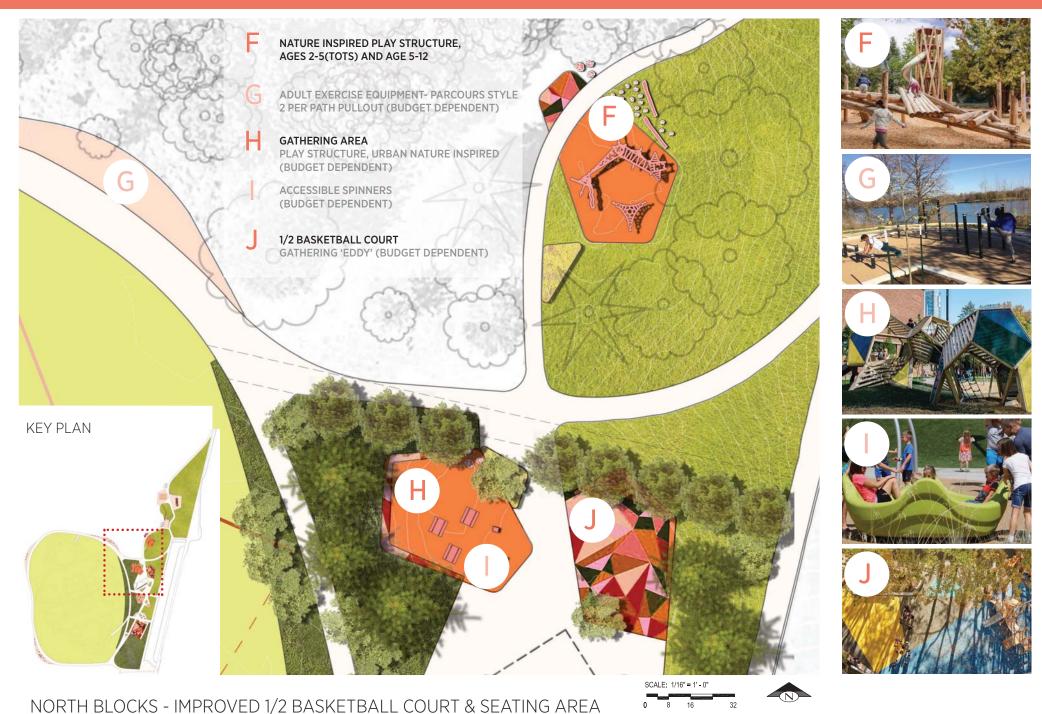

'DRY STREAM' BED TO STORMWATER FACILITY

STORMWATER SWALE

NATIVE + ADAPTED GROUNDCOVER PLANTINGS

SEATING 'EDDY' WITH NATURAL ELEMENTS (BUDGET DEPENDENT)

HIGHSCHOOL FULL BASKETBALL COURT (BUDGET DEPENDENT)

FREE PLAY AREA - MURAL PAINTED SURFACE (BUDGET DEPENDENT)

SOUTH BLOCKS - BASKETBALL COURT & GATHER (BUDGET DEPENDENT)

KEY PLAN