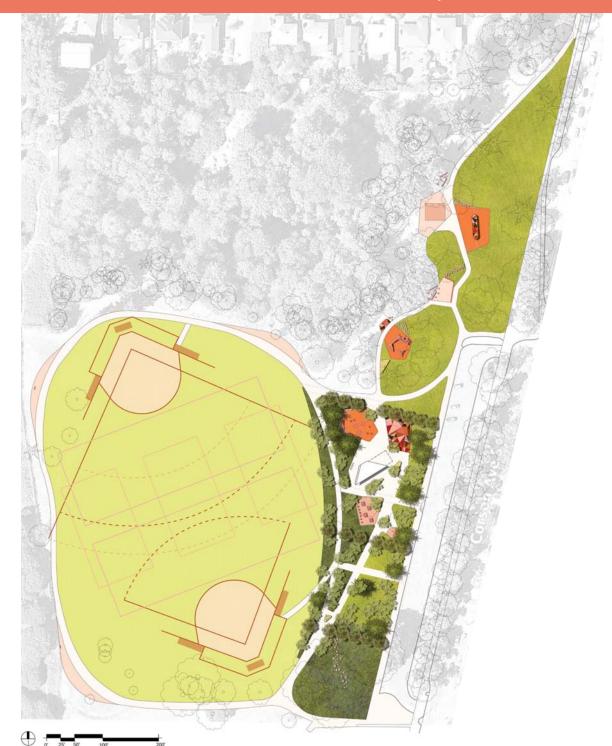

## SITE PLAN ( IN SCOPE) | 优选方案 | PLANTA DE CONJUNTO | KẾ HOẠCH TRANG WEB | QORSHAHA GOOBTA

PLATFORM AT EXISTING FOUNDATION +
NATURE PLAY

NEW SWINGS W/ ACCESSIBLE UNIT

'DRY STREAM' BED - DISCOVERY AND PLAY

HILLSIDE SLIDE (BUDGET DEPENDENT)

BALANCE NATURE PLAY AT 'DRY STREAM'

OAK GROVE - SEQUENTIAL PLAY

'GRAVEL BAR' AND STREAM BED ISLANDS

BLOCK PARTY PICNIC AND BARBEQUE

BLOCK PARTY PICNIC AND BARBEQUE

GAGA BALL 8-10 PLAYER PIT

'DRY STREAM' BED TO STORMWATER FACILITY

STORMWATER SWALE

NATIVE + ADAPTED GROUNDCOVER PLANTINGS

SEATING 'EDDY' WITH NATURAL ELEMENTS (BUDGET DEPENDENT)

HIGHSCHOOL FULL BASKETBALL COURT (BUDGET DEPENDENT)

FREE PLAY AREA - MURAL PAINTED SURFACE (BUDGET DEPENDENT)

SOUTH BLOCKS - BASKETBALL COURT & GATHER (BUDGET DEPENDENT)

KEY PLAN

# SITE PLAN ( IN SCOPE) | 优选方案 | PLANTA DE CONJUNTO | KẾ HOẠCH TRANG WEB | QORSHAHA GOOBTA