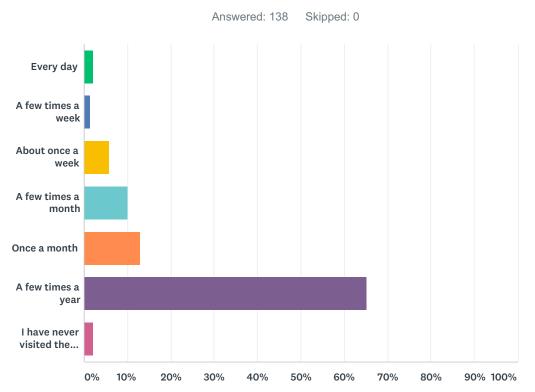

## Q1 How often do you visit the garden?

| ANSWER CHOICES                  | RESPONSES |     |
|---------------------------------|-----------|-----|
| Every day                       | 2.17%     | 3   |
| A few times a week              | 1.45%     | 2   |
| About once a week               | 5.80%     | 8   |
| A few times a month             | 10.14%    | 14  |
| Once a month                    | 13.04%    | 18  |
| A few times a year              | 65.22%    | 90  |
| I have never visited the garden | 2.17%     | 3   |
| TOTAL                           |           | 138 |