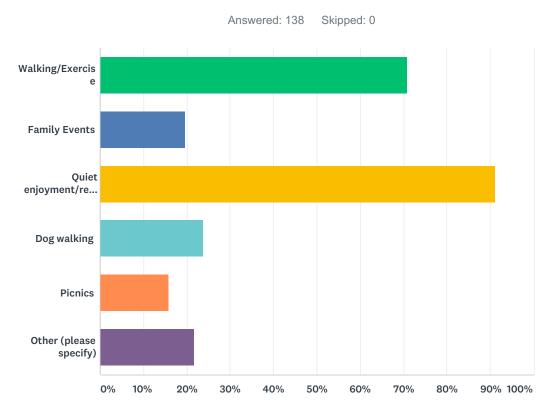

# Q6 How have you been using the garden? If you have not yet used the garden how do you plan to use it when you visit?

| ANSWER CHOICES             | RESPONSES |    |
|----------------------------|-----------|----|
| Walking/Exercise           | 71.01%    | 98 |
| Family Events              | 19.57%    | 27 |
| Quiet enjoyment/reflection | 91.30% 12 | 26 |
| Dog walking                | 23.91%    | 33 |
| Picnics                    | 15.94%    | 22 |
| Other (please specify)     | 21.74%    | 30 |
| Total Respondents: 138     |           |    |