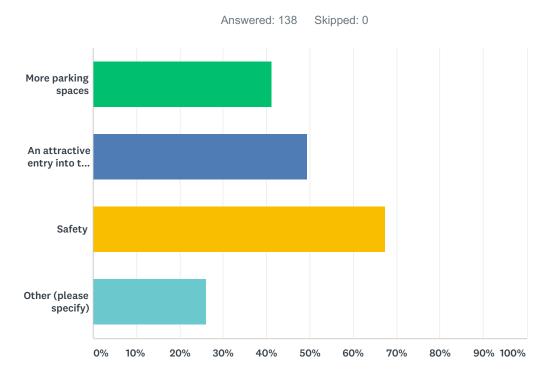

### Q3 The master plan proposes changes to the parking lot and entry way. What is most important to you about this feature? (Choose 3)

| ANSWER CHOICES                           | RESPONSES |    |
|------------------------------------------|-----------|----|
| More parking spaces                      | 41.30%    | 57 |
| An attractive entry into the parking lot | 49.28%    | 68 |
| Safety                                   | 67.39%    | 93 |
| Other (please specify)                   | 26.09%    | 36 |
| Total Respondents: 138                   |           |    |