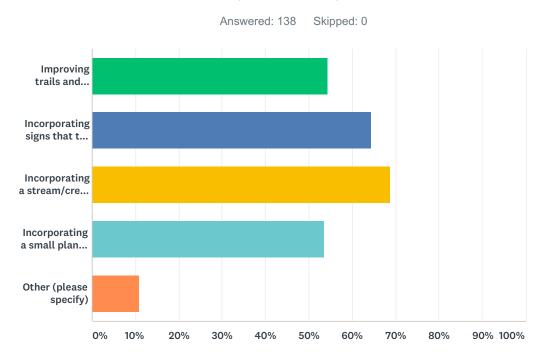

# Q5 The master plan update proposes changes to some areas of the garden. Which garden enhancements are most important to you? (Choose 3)

| ANSWER CHOICES                                                       | RESPONSES |
|----------------------------------------------------------------------|-----------|
| Improving trails and pathways                                        | 54.35% 75 |
| Incorporating signs that tell garden history                         | 64.49% 89 |
| Incorporating a stream/creek to improve water quality                | 68.84% 95 |
| Incorporating a small plant nursery to grow plants for Kubota Garden | 53.62% 74 |
| Other (please specify)                                               | 10.87% 15 |
| Total Respondents: 138                                               |           |