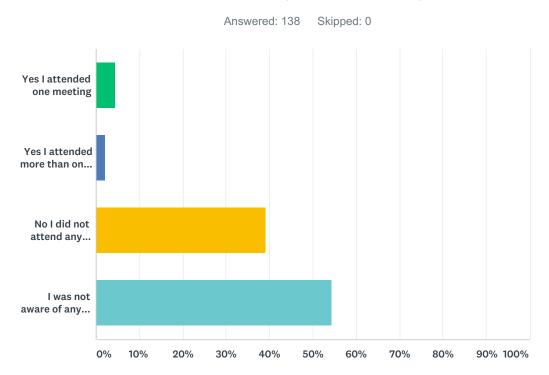

# Q7 There were two open house events and one public meeting for the Kubota Master Plan Update. Did you attend any of these meetings?

| ANSWER CHOICES                       | RESPONSES |
|--------------------------------------|-----------|
| Yes I attended one meeting           | 4.35%     |
| Yes I attended more than one meeting | 2.17%     |
| No I did not attend any meetings     | 39.13% 54 |
| I was not aware of any meetings      | 54.35% 7  |
| TOTAL                                | 13        |