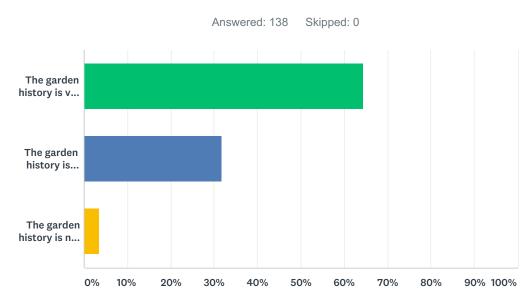

## Q2 How important is the Kubota Garden story and history to you as a visitor?

| ANSWER CHOICES RESPONSES                       |        |     |
|------------------------------------------------|--------|-----|
| The garden history is very important to me     | 64.49% | 89  |
| The garden history is somewhat important to me | 31.88% | 44  |
| The garden history is not important to me      | 3.62%  | 5   |
| TOTAL                                          |        | 138 |