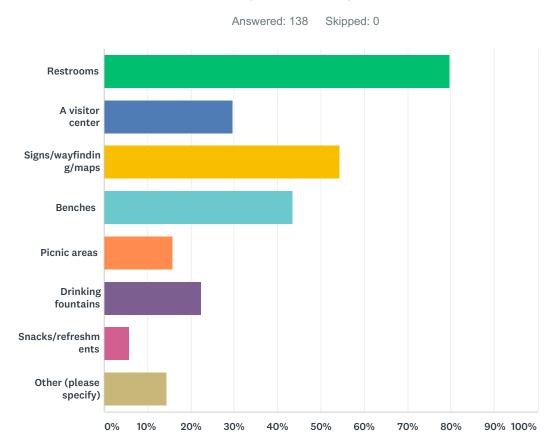

# Q4 The master plan update proposes adding amenities to improve the visitor's experience. Which garden amenities are most important to you? (Choose 3)

| ANSWER CHOICES         | RESPONSES |     |
|------------------------|-----------|-----|
| Restrooms              | 79.71%    | 110 |
| A visitor center       | 29.71%    | 41  |
| Signs/wayfinding/maps  | 54.35%    | 75  |
| Benches                | 43.48%    | 60  |
| Picnic areas           | 15.94%    | 22  |
| Drinking fountains     | 22.46%    | 31  |
| Snacks/refreshments    | 5.80%     | 8   |
| Other (please specify) | 14.49%    | 20  |
| Total Respondents: 138 |           |     |