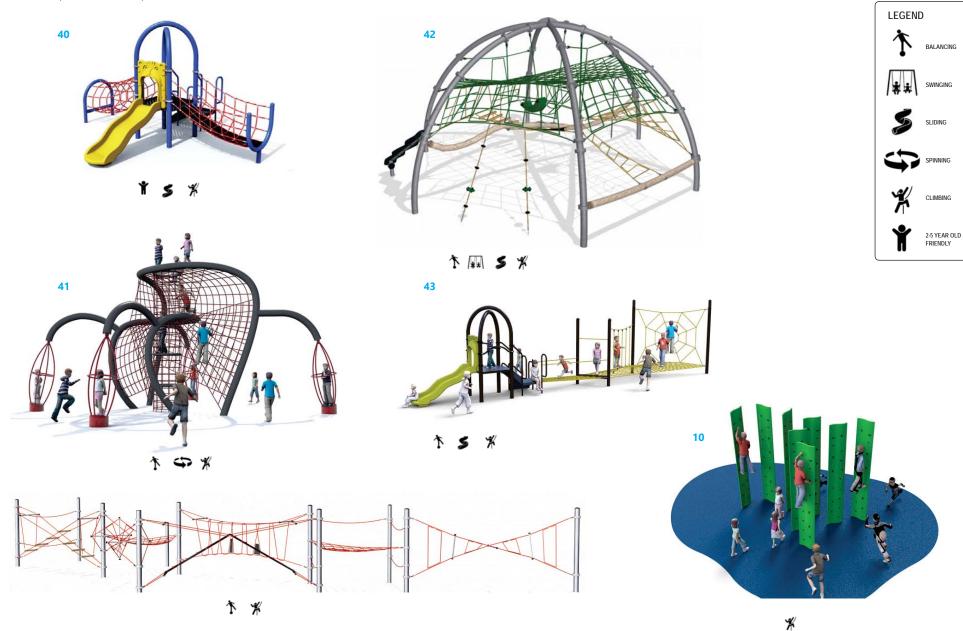

#### CHARACTER IMAGES | BY PLAY TYPE | STRUCTURES & ASSEMBLIES

HUBBARD HOMESTEAD PARK PLAY AREA RENOVATION PROVIEW #3 | DECEMBER 4, 2018

2

MAYFLY

#### CHARACTER IMAGES | BY PLAY TYPE | STRUCTURES & ASSEMBLIES

**46** 

\* \$ \*

HUBBARD HOMESTEAD PARK PLAY AREA RENOVATION PROVIEW #3 | DECEMBER 4, 2018

¥ Ý S ¥

49