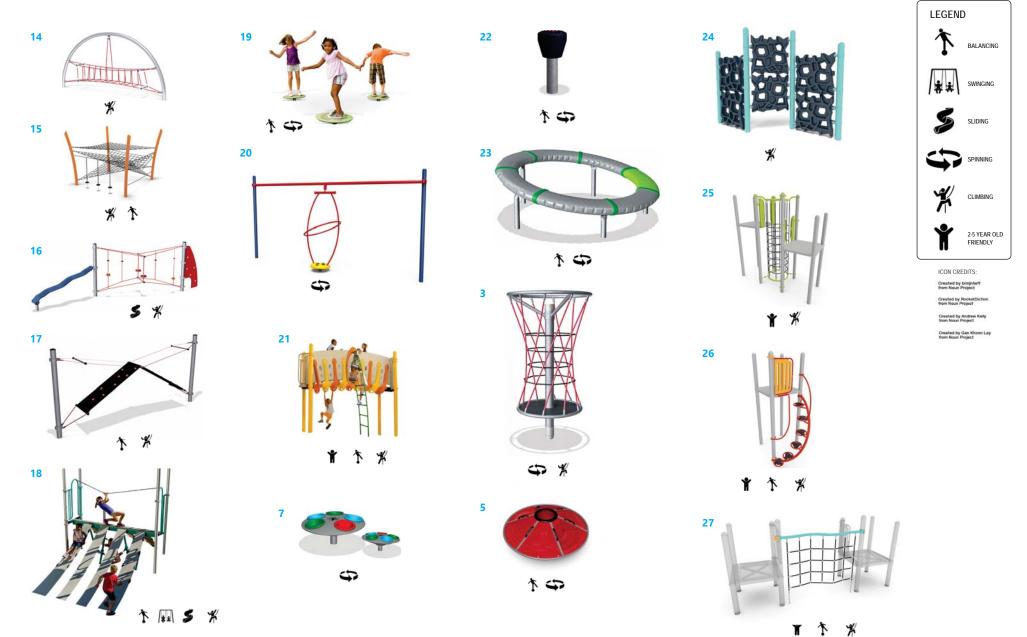

#### CHARACTER IMAGES | BY PLAY TYPE | COMPONENTS

HUBBARD HOMESTEAD PARK PLAY AREA RENOVATION PROVIEW #3 | DECEMBER 4, 2018

#### CHARACTER IMAGES | BY PLAY TYPE | COMPONENTS