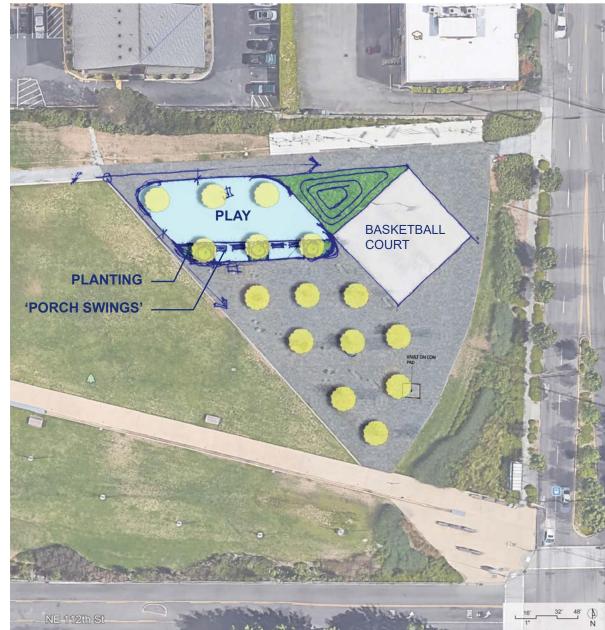

## OPTION 3 : HUBBARD IN FLIGHT | PLAYSCAPE OPTIONS

HUBBARD HOMESTEAD PARK PLAY AREA RENOVATION PROVIEW #3 | DECEMBER 4, 2018

OPT 3 | SITE PLAN