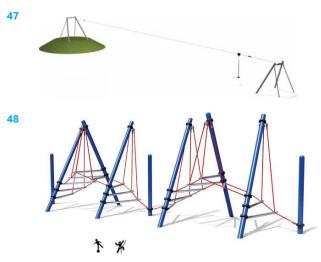

#### CHARACTER IMAGES | BY PLAY TYPE | STRUCTURES & ASSEMBLIES

HUBBARD HOMESTEAD PARK PLAY AREA RENOVATION PROVIEW #3 | DECEMBER 4, 2018

2

MAYFLY

#### CHARACTER IMAGES | BY PLAY TYPE | STRUCTURES & ASSEMBLIES

**46** 

\* \$ \*

HUBBARD HOMESTEAD PARK PLAY AREA RENOVATION PROVIEW #3 | DECEMBER 4, 2018

¥ Ý S ¥

49