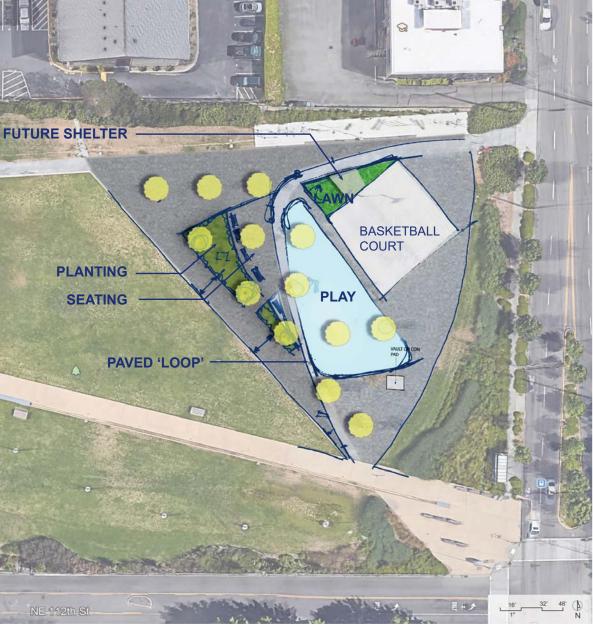

# OPTION 2 : HUBBARD ADVENTURE : | PLAYSCAPE OPTIONS

OPT 2 | SITE PLAN

HUBBARD HOMESTEAD PARK PLAY AREA RENOVATION PROVIEW #3 | DECEMBER 4, 2018