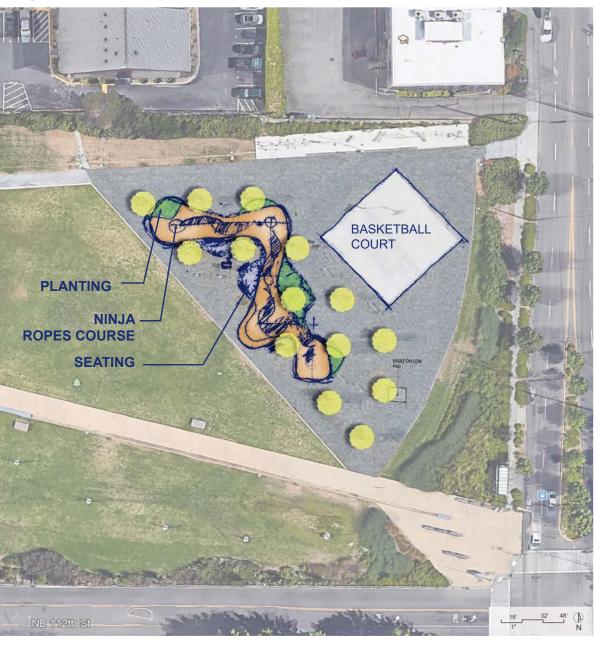

# OPTION 1 : NINJA COURSE | PLAYSCAPE OPTIONS

OPT 1 | SITE PLAN

HUBBARD HOMESTEAD PARK PLAY AREA RENOVATION PROVIEW #3 | DECEMBER 4, 2018