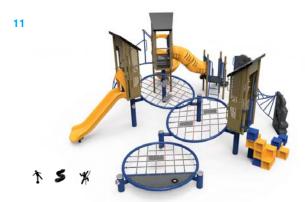

#### CHARACTER IMAGES | BY PLAY TYPE | STRUCTURES & ASSEMBLIES

HUBBARD HOMESTEAD PARK PLAY AREA RENOVATION PROVIEW #3 | DECEMBER 4, 2018

2

MAYFLY

#### CHARACTER IMAGES | BY PLAY TYPE | STRUCTURES & ASSEMBLIES

**46** 

\* \$ \*

HUBBARD HOMESTEAD PARK PLAY AREA RENOVATION PROVIEW #3 | DECEMBER 4, 2018

¥ Ý S ¥

49