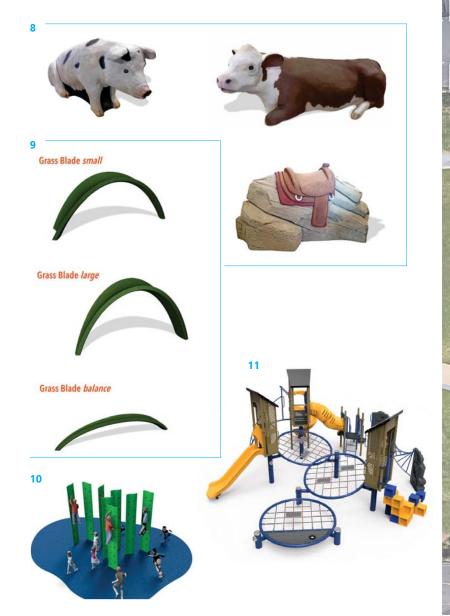

#### CHARACTER IMAGES | BY PLAY TYPE | STRUCTURES & ASSEMBLIES

HUBBARD HOMESTEAD PARK PLAY AREA RENOVATION PROVIEW #3 | DECEMBER 4, 2018

2

MAYFLY

#### CHARACTER IMAGES | BY PLAY TYPE | STRUCTURES & ASSEMBLIES

**46** 

\* \$ \*

HUBBARD HOMESTEAD PARK PLAY AREA RENOVATION PROVIEW #3 | DECEMBER 4, 2018

¥ Ý S ¥

49