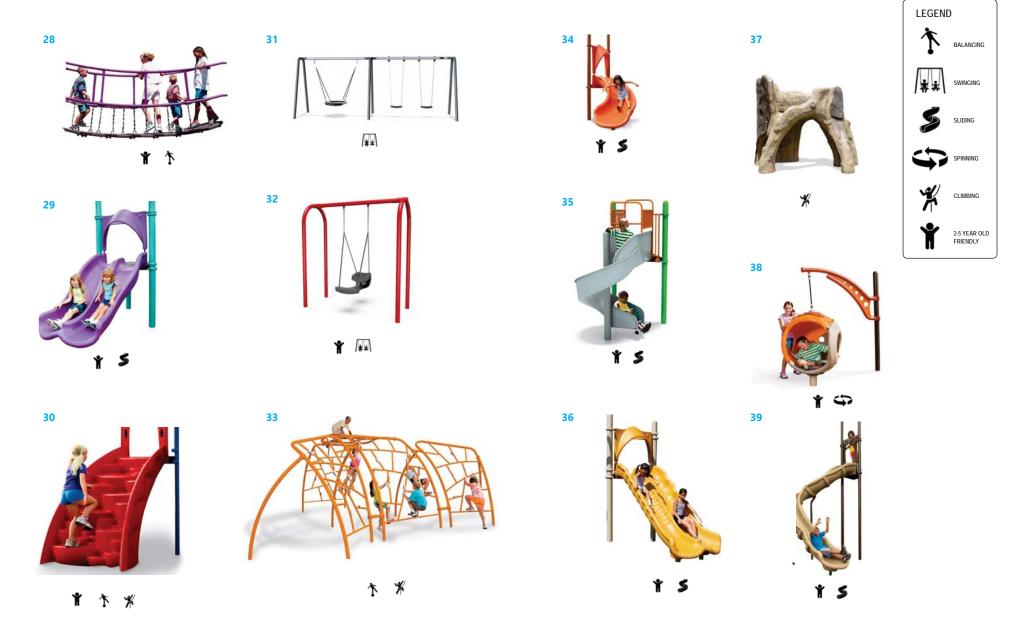

#### CHARACTER IMAGES | BY PLAY TYPE | COMPONENTS

HUBBARD HOMESTEAD PARK PLAY AREA RENOVATION PROVIEW #3 | DECEMBER 4, 2018

#### CHARACTER IMAGES | BY PLAY TYPE | COMPONENTS