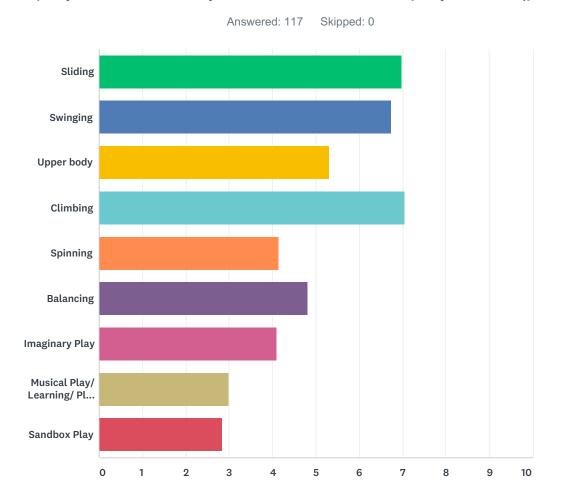

## Q6 What play elements do you like most for the play area? (please rank)

|                          | 1      | 2      | 3      | 4      | 5      | 6      | 7      | 8      | 9      | TOTAL | SCORE |
|--------------------------|--------|--------|--------|--------|--------|--------|--------|--------|--------|-------|-------|
| Sliding                  | 29.91% | 19.66% | 15.38% | 12.82% | 9.40%  | 5.98%  | 4.27%  | 1.71%  | 0.85%  |       |       |
| · ·                      | 35     | 23     | 18     | 15     | 11     | 7      | 5      | 2      | 1      | 117   | 6.99  |
| Swinging                 | 20.51% | 33.33% | 9.40%  | 11.11% | 8.55%  | 7.69%  | 1.71%  | 3.42%  | 4.27%  |       |       |
|                          | 24     | 39     | 11     | 13     | 10     | 9      | 2      | 4      | 5      | 117   | 6.74  |
| Upper body               | 7.69%  | 13.68% | 13.68% | 15.38% | 12.82% | 10.26% | 12.82% | 8.55%  | 5.13%  |       |       |
|                          | 9      | 16     | 16     | 18     | 15     | 12     | 15     | 10     | 6      | 117   | 5.32  |
| Climbing                 | 29.06% | 11.97% | 34.19% | 5.98%  | 6.84%  | 7.69%  | 0.85%  | 2.56%  | 0.85%  |       |       |
|                          | 34     | 14     | 40     | 7      | 8      | 9      | 1      | 3      | 1      | 117   | 7.06  |
| Spinning                 | 1.71%  | 1.71%  | 6.84%  | 17.95% | 19.66% | 12.82% | 14.53% | 11.11% | 13.68% |       |       |
|                          | 2      | 2      | 8      | 21     | 23     | 15     | 17     | 13     | 16     | 117   | 4.14  |
| Balancing                | 3.42%  | 10.26% | 5.98%  | 16.24% | 14.53% | 24.79% | 11.97% | 8.55%  | 4.27%  |       |       |
|                          | 4      | 12     | 7      | 19     | 17     | 29     | 14     | 10     | 5      | 117   | 4.81  |
| Imaginary Play           | 5.98%  | 5.98%  | 5.13%  | 8.55%  | 12.82% | 9.40%  | 19.66% | 26.50% | 5.98%  |       |       |
|                          | 7      | 7      | 6      | 10     | 15     | 11     | 23     | 31     | 7      | 117   | 4.09  |
| Musical Play/            | 0.85%  | 2.56%  | 3.42%  | 4.27%  | 5.98%  | 16.24% | 15.38% | 29.91% | 21.37% |       |       |
| Learning/ Play<br>Panels | 1      | 3      | 4      | 5      | 7      | 19     | 18     | 35     | 25     | 117   | 3.00  |
| Sandbox Play             | 0.85%  | 0.85%  | 5.98%  | 7.69%  | 9.40%  | 5.13%  | 18.80% | 7.69%  | 43.59% |       |       |
| ,                        | 1      | 1      | 7      | 9      | 11     | 6      | 22     | 9      | 51     | 117   | 2.85  |