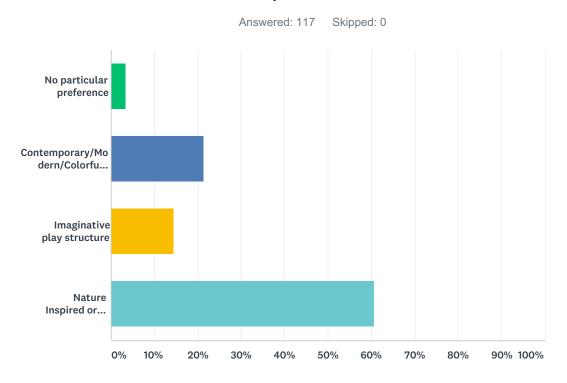

## Q5 From the examples above, is there a particular play area style you prefer?

| ANSWER CHOICES                                                                        | RESPONSES | 3   |
|---------------------------------------------------------------------------------------|-----------|-----|
| No particular preference                                                              | 3.42%     | 4   |
| Contemporary/Modern/Colorful play structure                                           | 21.37%    | 25  |
| Imaginative play structure                                                            | 14.53%    | 17  |
| Nature Inspired or Themed play structure (nature, wildlife, tree house, fossils, etc) | 60.68%    | 71  |
| TOTAL                                                                                 |           | 117 |