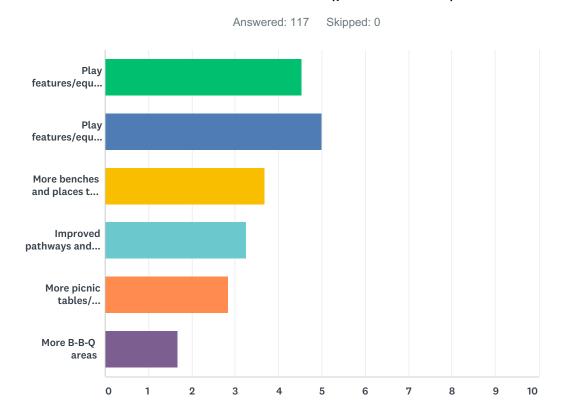

# Q4 What features would improve your enjoyment at Hubbard Homestead Park? (please rank)

|                                                                     | 1            | 2            | 3            | 4            | 5            | 6            | TOTAL | SCORE |
|---------------------------------------------------------------------|--------------|--------------|--------------|--------------|--------------|--------------|-------|-------|
| Play features/equipment for toddlers and young children (2-5 years) | 37.61%<br>44 | 31.62%<br>37 | 9.40%<br>11  | 2.56%<br>3   | 6.84%<br>8   | 11.97%<br>14 | 117   | 4.55  |
| Play features/equipment for older children (5-12 years)             | 42.74%<br>50 | 37.61%<br>44 | 7.69%<br>9   | 2.56%<br>3   | 6.84%<br>8   | 2.56%<br>3   | 117   | 4.99  |
| More benches and places to sit or gather                            | 5.98%<br>7   | 13.68%<br>16 | 42.74%<br>50 | 23.08%<br>27 | 8.55%<br>10  | 5.98%<br>7   | 117   | 3.68  |
| Improved pathways and access to play area                           | 6.84%<br>8   | 6.84%<br>8   | 23.93%<br>28 | 39.32%<br>46 | 13.68%<br>16 | 9.40%<br>11  | 117   | 3.26  |
| More picnic tables/ picnicking areas                                | 4.27%<br>5   | 8.55%<br>10  | 11.97%<br>14 | 23.08%<br>27 | 47.01%<br>55 | 5.13%<br>6   | 117   | 2.85  |
| More B-B-Q areas                                                    | 2.56%        | 1.71%<br>2   | 4.27%<br>5   | 9.40%<br>11  | 17.09%<br>20 | 64.96%<br>76 | 117   | 1.68  |