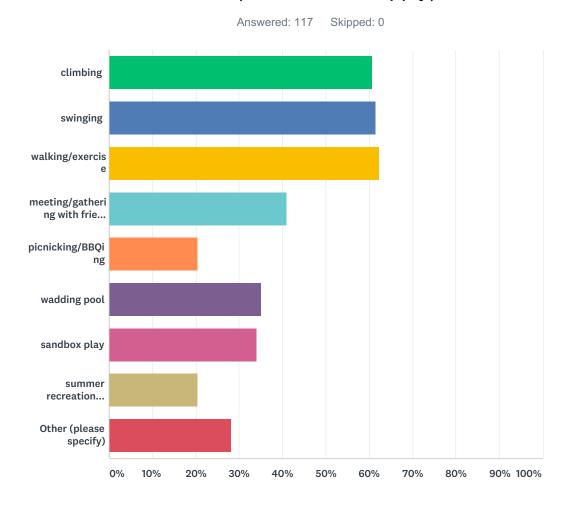

# Q3 What type(s) of activities do you or the children with you do at a play area? (check all that apply)

| ANSWER CHOICES                           | RESPONSES |    |
|------------------------------------------|-----------|----|
| climbing                                 | 60.68%    | 71 |
| swinging                                 | 61.54%    | 72 |
| walking/exercise                         | 62.39%    | 73 |
| meeting/gathering with friends or family | 41.03%    | 48 |
| picnicking/BBQing                        | 20.51%    | 24 |
| wadding pool                             | 35.04%    | 41 |
| sandbox play                             | 34.19%    | 40 |
| summer recreation program activities     | 20.51%    | 24 |
| Other (please specify)                   | 28.21%    | 33 |
| Total Respondents: 117                   |           |    |