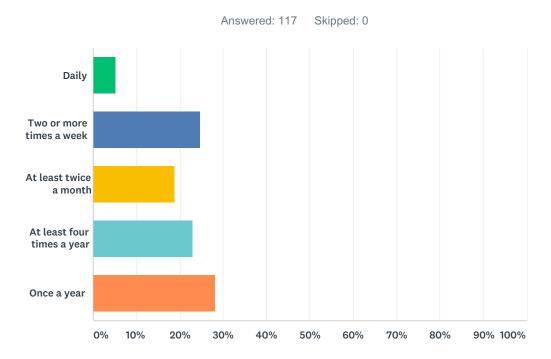

## Q1 How often do you visit Hubbard Homestead Park? (pick one)

| ANSWER CHOICES             | RESPONSES |     |
|----------------------------|-----------|-----|
| Daily                      | 5.13%     | 6   |
| Two or more times a week   | 24.79%    | 29  |
| At least twice a month     | 18.80%    | 22  |
| At least four times a year | 23.08%    | 27  |
| Once a year                | 28.21%    | 33  |
| TOTAL                      |           | 117 |