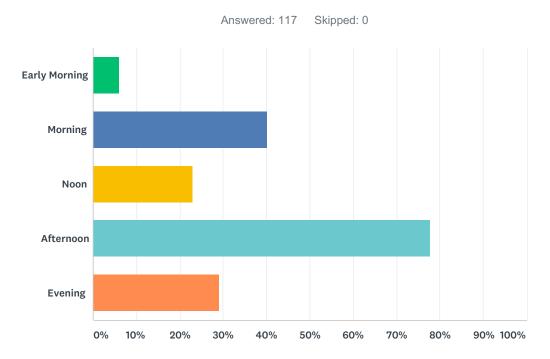

# Q2 What time of day are you most likely to visit Hubbard Homestead Park? (check all that apply)

| ANSWER CHOICES         | RESPONSES |    |
|------------------------|-----------|----|
| Early Morning          | 5.98%     | 7  |
| Morning                | 40.17%    | 47 |
| Noon                   | 23.08%    | 27 |
| Afternoon              | 77.78%    | 91 |
| Evening                | 29.06%    | 34 |
| Total Respondents: 117 |           |    |