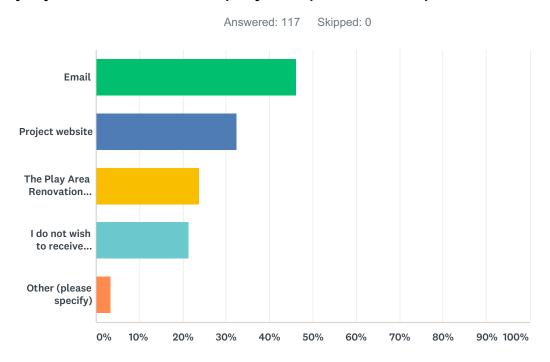

# Q7 This project will take place over several months. What are the top two ways you like to receive project updates and provide feedback:

| ANSWER CHOICES                           | RESPONSES |    |
|------------------------------------------|-----------|----|
| Email                                    | 46.15%    | 54 |
| Project website                          | 32.48%    | 38 |
| The Play Area Renovation project sign    | 23.93%    | 28 |
| I do not wish to receive project updates | 21.37%    | 25 |
| Other (please specify)                   | 3.42%     | 4  |
| Total Respondents: 117                   |           |    |