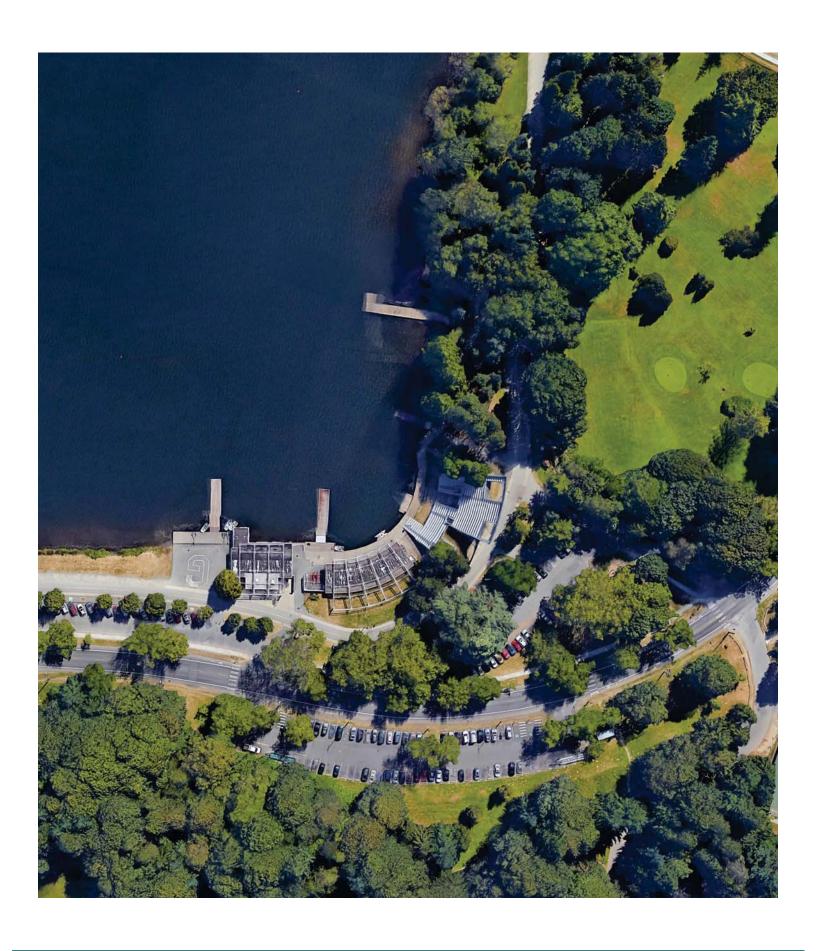

<sup>\* 6,605</sup> sf in existing Boathouse and Shellhouse

1 SHELL HOUSE

4 CANOE & KAYAK

7 WORKOUT ROOM

10 SEWER PUMP

13 SHELL STORAGE

2 RESTROOMS

5 OFFICES

8 CUBBIES/CHANGING

11 ERG ROOM

14 TRIP STORAGE ROOM

3 RESCUE BOAT HOUSE

**6** MEETING ROOM

9 TOILET/KITCHENETTE

12 REPAIR/STORAGE ROOM

15 CANOE & KAYAK STORAGE