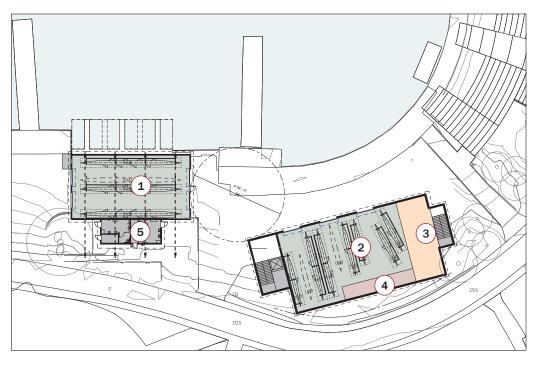

<sup>\* 6,605</sup> sf in existing Boathouse and Shellhouse

1 SHELL HOUSE

4 CANOE & KAYAK

7 WORKOUT ROOM

10 SEWER PUMP

13 SHELL STORAGE

2 RESTROOMS

5 OFFICES

8 CUBBIES/CHANGING

11 ERG ROOM

14 TRIP STORAGE ROOM

3 RESCUE BOAT HOUSE

**6** MEETING ROOM

9 TOILET/KITCHENETTE

12 REPAIR/STORAGE ROOM

15 CANOE & KAYAK STORAGE