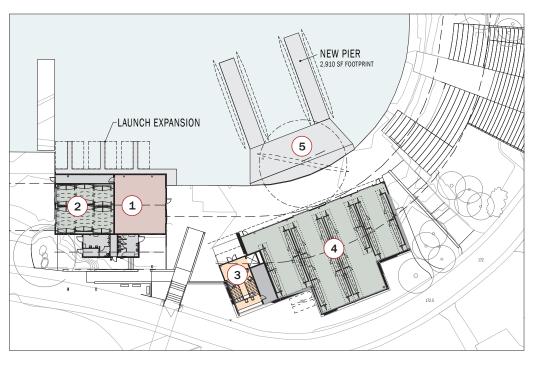

### LEVEL 1

- 1 WORKOUT/ERG
- 3 LOBBY/COUNTER
- 5 PIER

- 7 PARKS OFFICE
- 9 KITCHEN

- 2 CANOE/KAYAK
- 4 SHELL STORAGE-NEW
- 6 EXTERIOR DECK
- 8 MULTIPURPOSE ROOM
- **10** BOAT PROGRAM

EXISTING VIEW FROM PATH