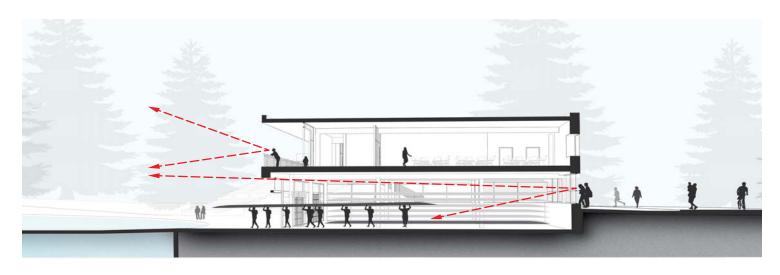

- **1** SHELL STORAGE
- 3 PARKS OFFICE
- **5** PUBLIC RESTROOM
- 7 MULTIPURPOSE ROOM

- 2 SHELL STORAGE NEW
- 4 BOAT PROGRAM
- 6 BOAT PROGRAM
- 8 EXTERIOR DECK

# **OPTION C**



### LEVEL 2



| Program Area   | Option C |
|----------------|----------|
| Multipurpose   | 1,480    |
| Room & Support | 1,100    |
| Parks Office   | 930      |
| Boat Program   | 2,590    |
| Support        | 2,770    |
| Boat Storage   | 6,970    |
| Shared Support | 1 2/0    |
| Spaces         | 1,340    |
| Aqua Theater   | 0        |
| (unassigned)   | 0        |
| Total (ASF)    | 13,310   |

### LEVEL 1

- 1 WORKOUT/ERG
- 3 LOBBY/COUNTER
- 5 PIER

- 7 PARKS OFFICE
- 9 KITCHEN

- 2 CANOE/KAYAK
- 4 SHELL STORAGE-NEW
- 6 EXTERIOR DECK
- 8 MULTIPURPOSE ROOM
- **10** BOAT PROGRAM



EXISTING VIEW FROM PATH



**CONCEPT SECTION**