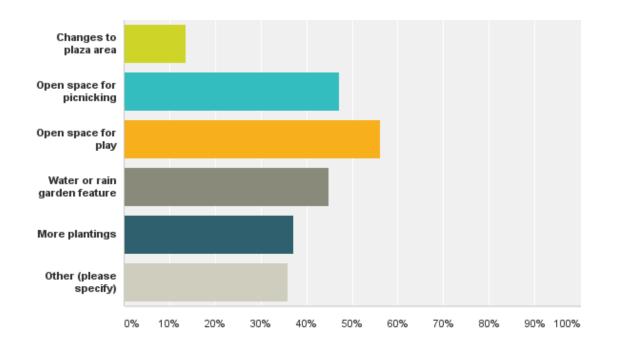

## Q4: What features would improve your park enjoyment? (check all that apply)

Answered: 89 Skipped: 0

Powered by SurveyMonkey

# Q4: What features would improve your park enjoyment? (check all that apply)

| Inswer Choices               | Responses |     |
|------------------------------|-----------|-----|
| Changes to plaza area        | 13.48%    | 12  |
| Open space for picnicking    | 47.19%    | 42  |
| Open space for play          | 56.18%    | -50 |
| Water or rain garden feature | 44,94%    | 40  |
| More plantings               | 37,08%    | 33  |
| Other (please specify)       | 35.96%    | 32  |
| otal Respondents: 89         |           |     |