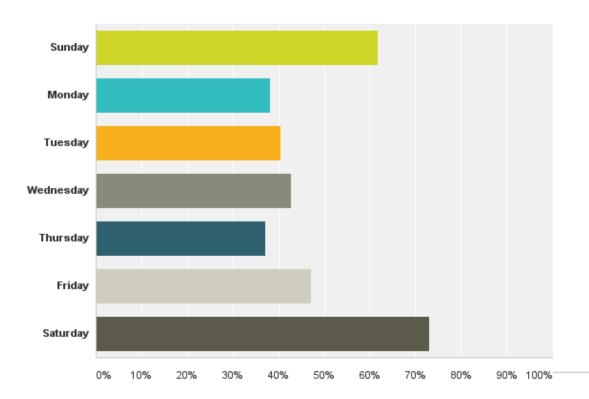

# Q2: What days are you most likely to visit the park? (check all that apply)

# Q2: What days are you most likely to visit the park? (check all that apply)

| Inswer Choices       | Responses |      |
|----------------------|-----------|------|
| Sunday               | 61.80%    | .55  |
| Monday               | 38,20%    | 34   |
| Tuesday              | 40.45%    | 36   |
| Wednesday            | 42.70%    | 38   |
| Thursday             | 37.08%    | 33   |
| Friday               | 47.19%    | 42   |
| Saturday             | 73.03%    | - 65 |
| otal Respondents: 89 |           |      |