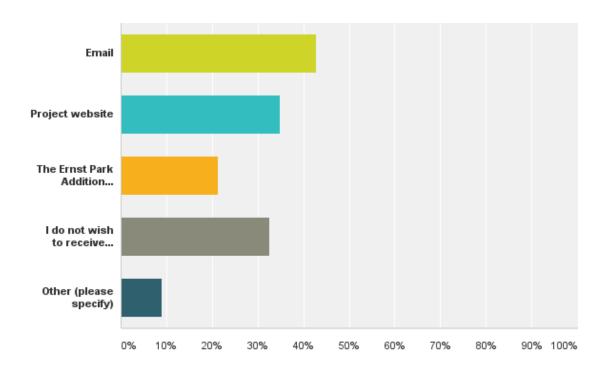

### Q5: This project will take place over several months. Would you like to receive project updates via:

Answered: 89 Skipped: 0

Powered by SurveyMonkey

### Q5: This project will take place over several months. Would you like to receive project updates via:

| Answer Choices                           | Responses |     |
|------------------------------------------|-----------|-----|
| Email                                    | 42.70%    | 38  |
| Project website                          | 34.83%    | 31) |
| The Ernst Park Addition project sign     | 21.35%    | 19  |
| I do not wish to receive project updates | 32.58%    | (29 |
| Other (please specify)                   | 8.99%     | 8   |
| fotal Respondents: 89                    |           |     |