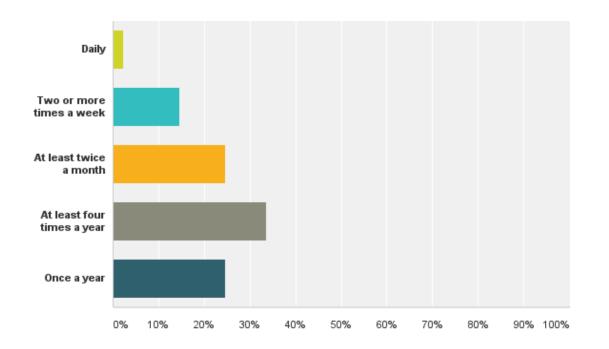

#### Q1: How often do you visit the park? (pick one)

Answered: 89 Skipped: 0

Powered by 🗥 SurveyMonkey

#### Q1: How often do you visit the park? (pick one)

| Answer Choices             | Responses |     |
|----------------------------|-----------|-----|
| Daily                      | 2,25%     | 5   |
| Two or more times a week   | 14.61%    | 19  |
| At least twice a month     | 24.72%    | 122 |
| At least four times a year | 33.71%    | 30  |
| Once a year                | 24.72%    | 22  |
| Total                      |           | 89  |