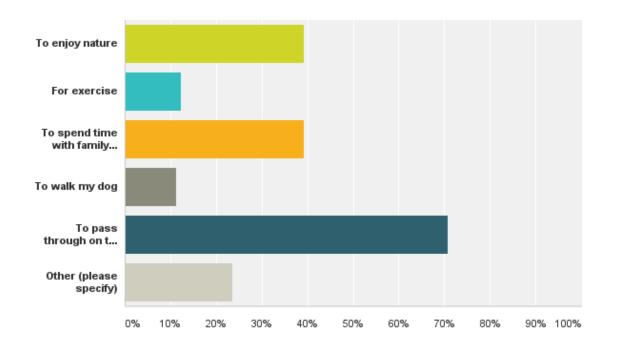

#### Q3: Why do you visit the park? (check all that apply)

Answered: 89 Skipped: 0

Powered by 🗥 SurveyMonkey

#### Q3: Why do you visit the park? (check all that apply)

| Answer Choices                            | Responses |    |
|-------------------------------------------|-----------|----|
| To enjoy nature                           | 39,33%    | 35 |
| For exercise                              | 12.36%    | 11 |
| To spend time with family and/or friends  | 39,33%    | 35 |
| Ta walk my dog                            | 11.24%    | 10 |
| To pass through on the way to the library | 70.79%    | 63 |
| Other (please specify)                    | 23.60%    | 31 |
| Total Respondents: 89                     |           |    |