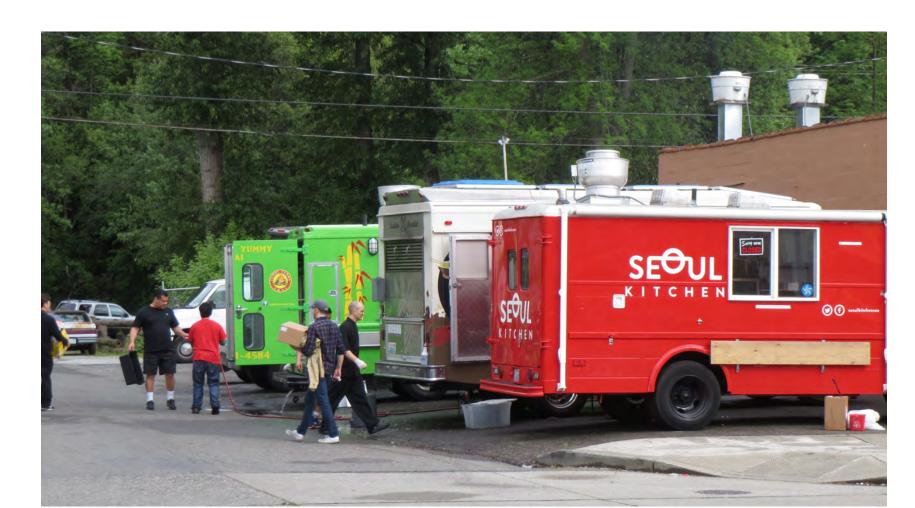

## Brandon Junction: Create Identity as a Community and Food Destination

- Create strong design identity with lighting trees, sidewalks and design guidelines, etc.
- Support Delridge Grocery and HSD's continued work to increase affordable food access
- Create long-term seasonal affordable farmers market or stand
- Consider Market Garden element to augment P-Patch
- Support growth of food businesses like restaurants, Commissary Kitchen & Integrate food trucks into events
- Prioritize and focus NDS and sidewalk improvements along streets such as Brandon, 26th, Juneau & Findlay to help create a complete network of drainage and sidewalks linking transit, parks, etc.