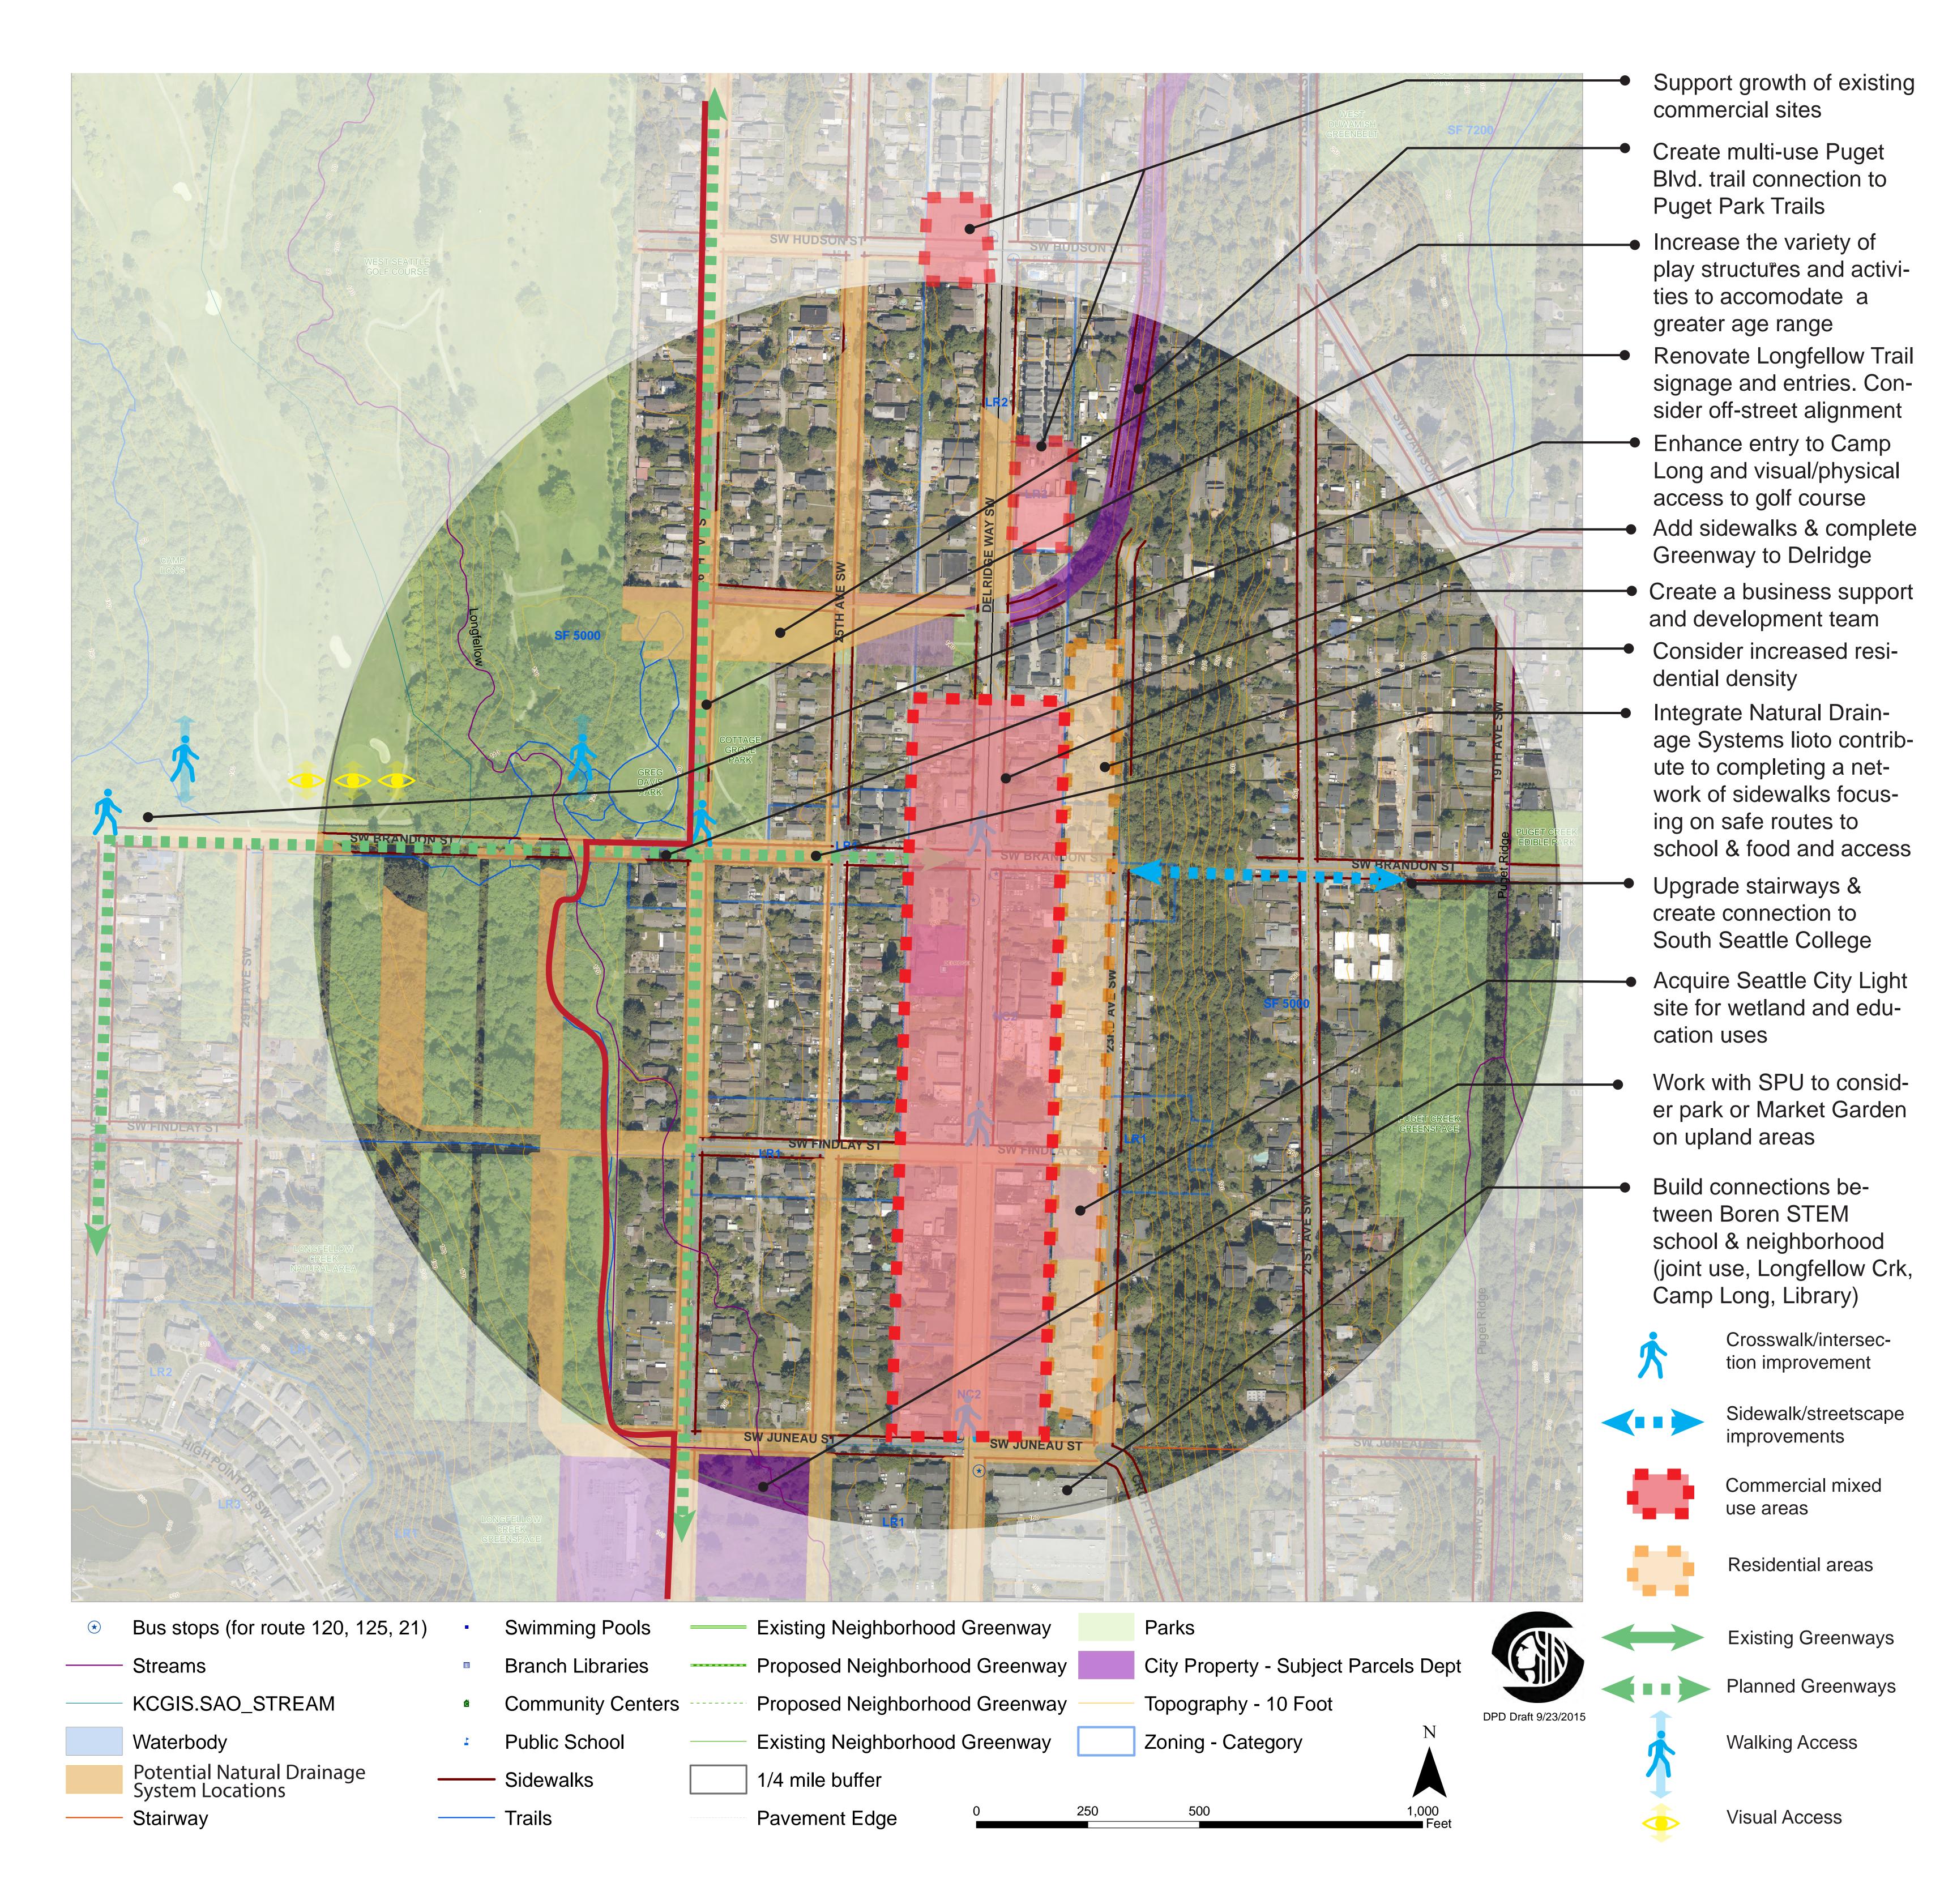

## Brandon Junction: Create Identity as a Community and Food Destination

- Create strong design identity with lighting trees, sidewalks and design guidelines, etc.
- Support Delridge Grocery and HSD's continued work to increase affordable food access
- Create long-term seasonal affordable farmers market or stand
- Consider Market Garden element to augment P-Patch
- Support growth of food businesses like restaurants, Commissary Kitchen & Integrate food trucks into events
- Prioritize and focus NDS and sidewalk improvements along streets such as Brandon, 26th, Juneau & Findlay to help create a complete network of drainage and sidewalks linking transit, parks, etc.