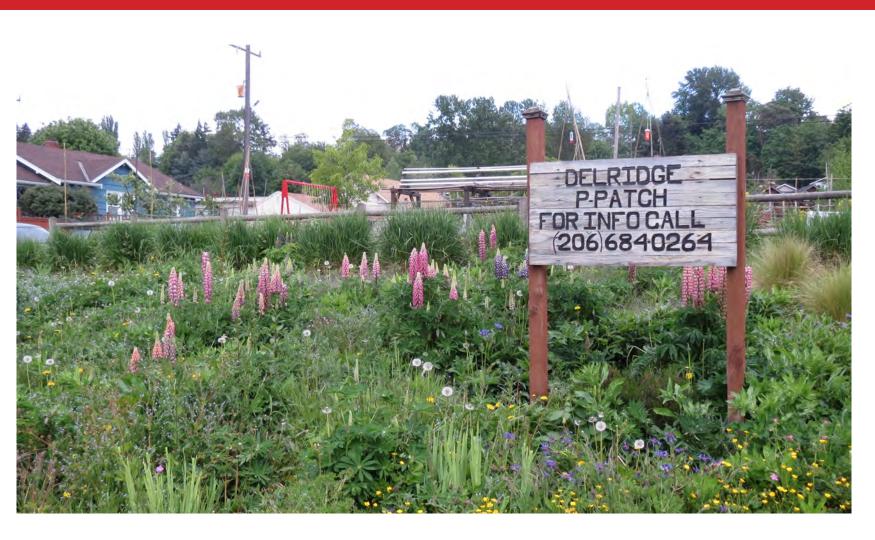

## Brandon Junction: Create Identity as a Community and Food Destination

- Create strong design identity with lighting trees, sidewalks and design guidelines, etc.
- Support Delridge Grocery and HSD's continued work to increase affordable food access
- Create long-term seasonal affordable farmers market or stand
- Consider Market Garden element to augment P-Patch
- Support growth of food businesses like restaurants, Commissary Kitchen & Integrate food trucks into events
- Prioritize and focus NDS and sidewalk improvements along streets such as Brandon, 26th, Juneau & Findlay to help create a complete network of drainage and sidewalks linking transit, parks, etc.