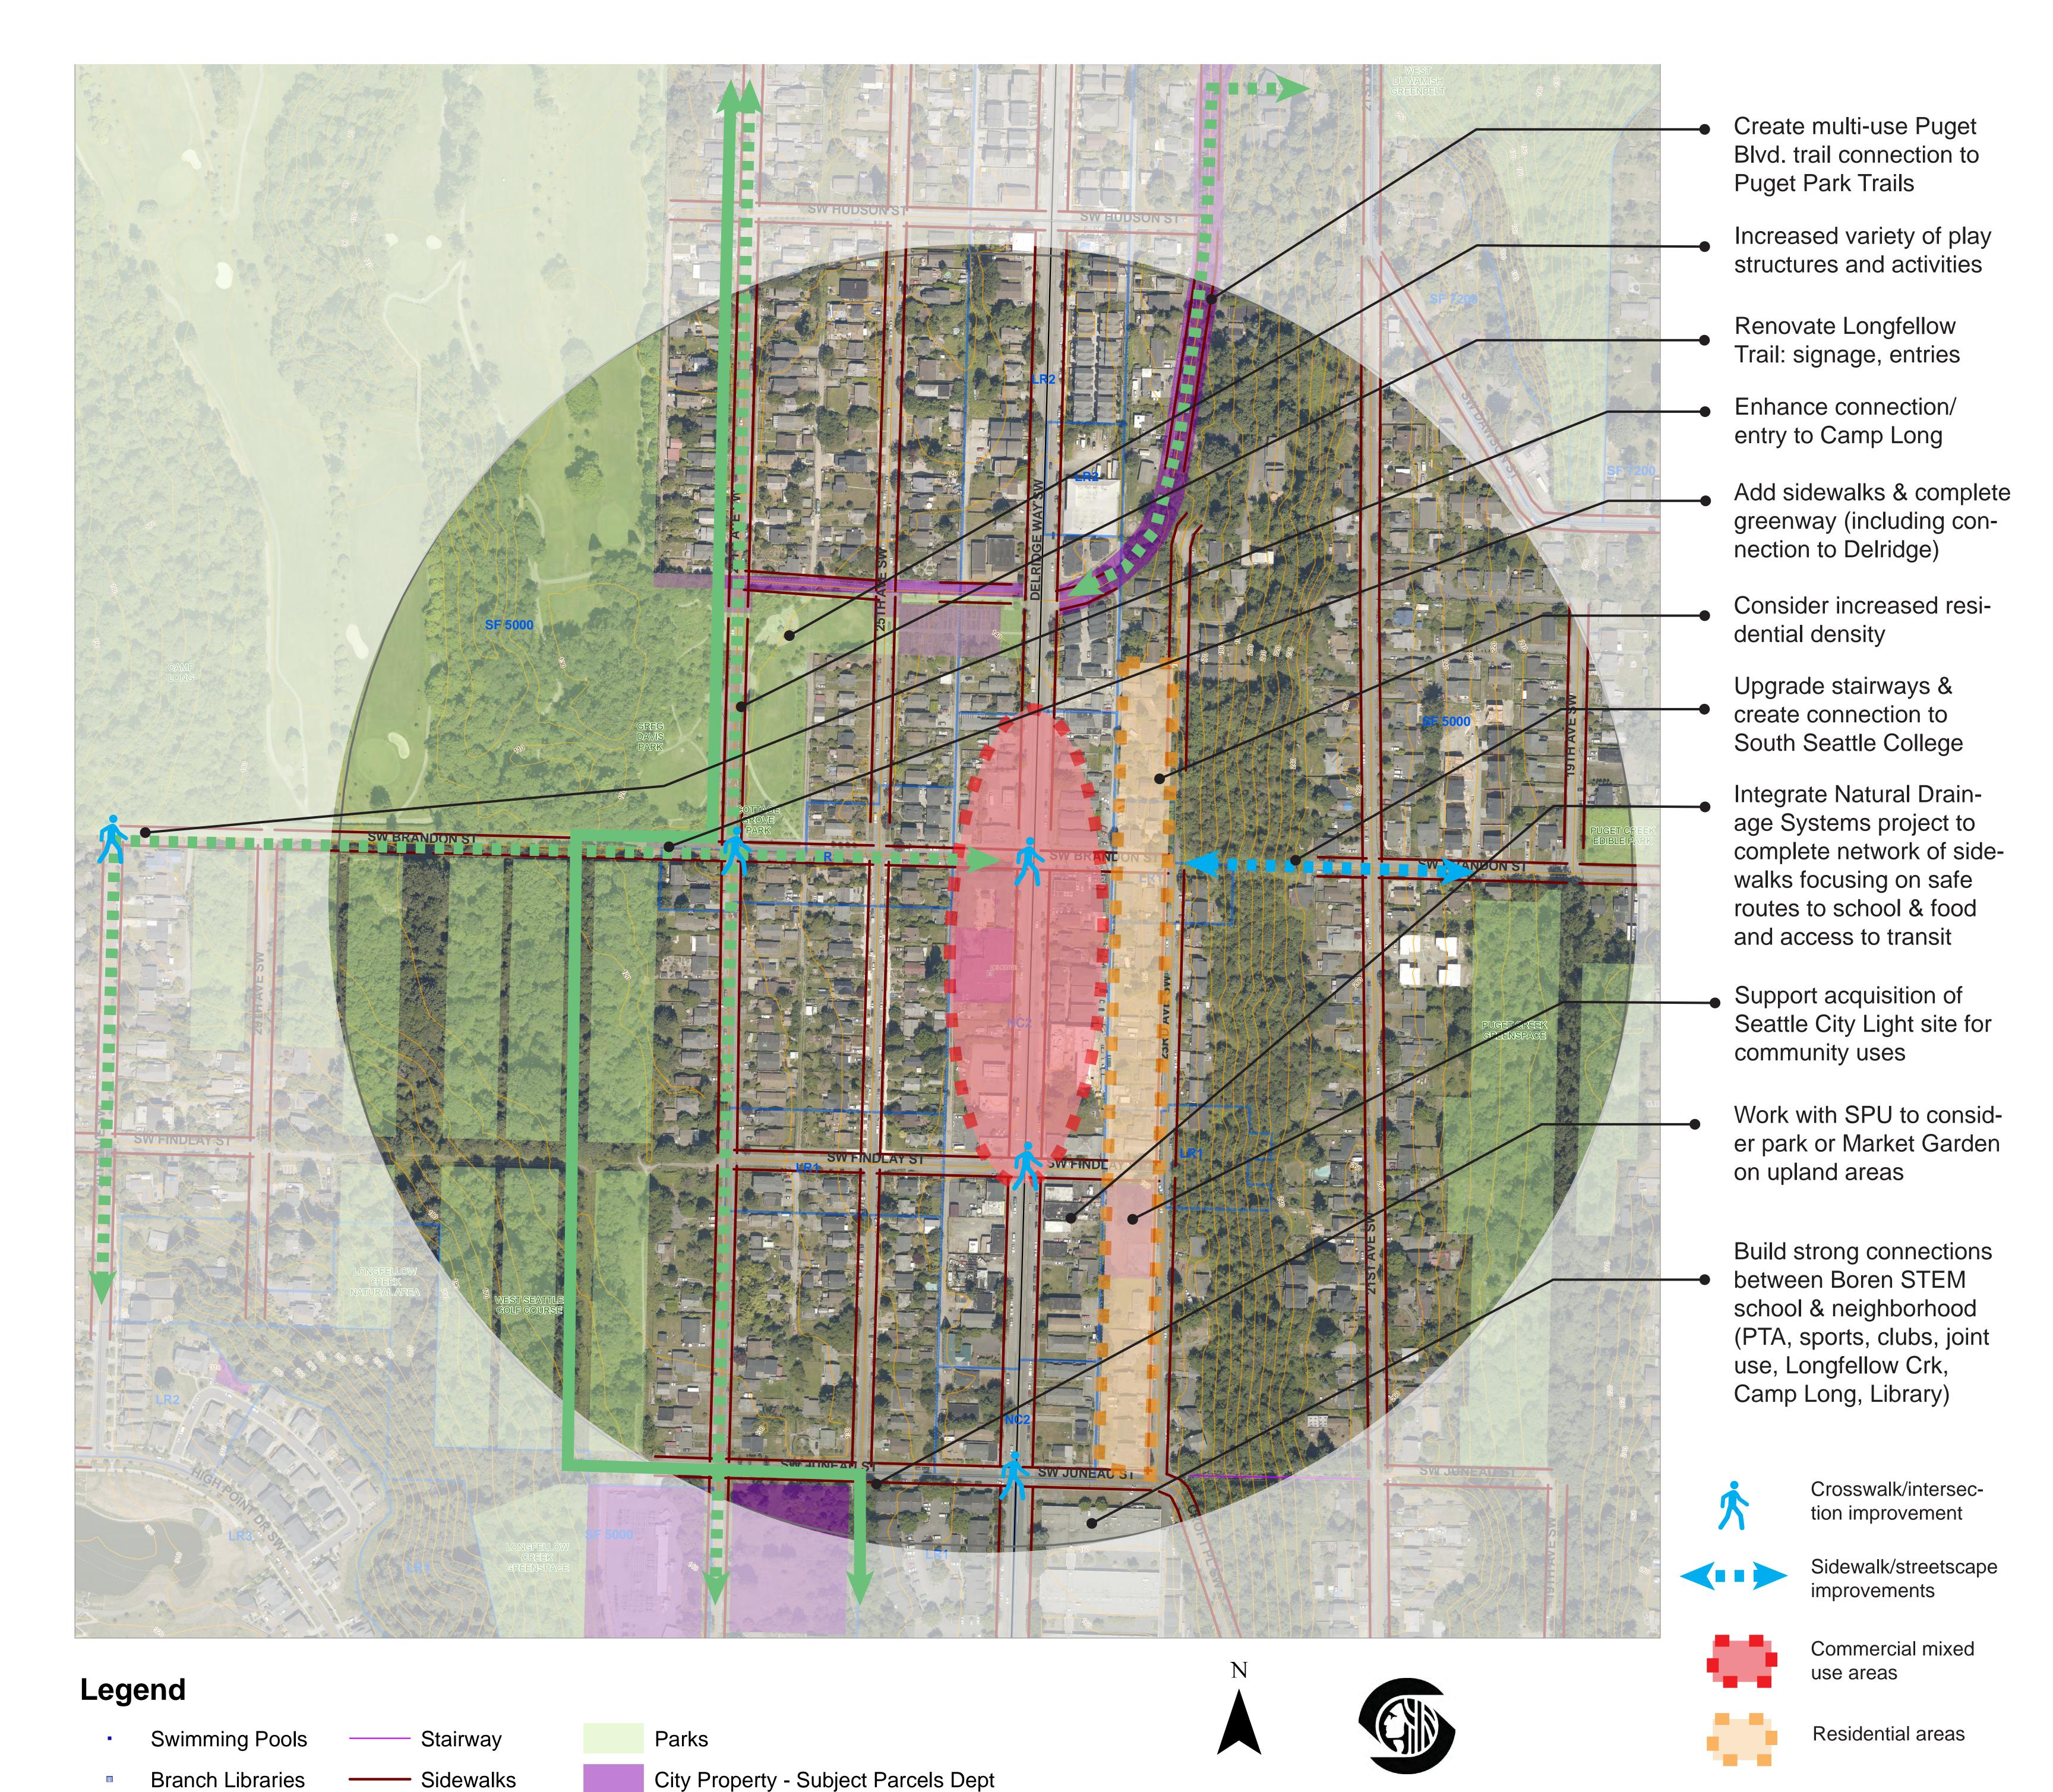

## Brandon Node

## Brandon (Center) Node: Create Identity as a Community and Food Destination

- Create strong design identity with lighting trees, sidewalks and design guidelines, etc.
- Support Delridge Grocery
- Work with HSD's mobile Food Truck expansion to increase affordable food access
- Create long-term seasonal farmers market
- Consider Market Garden element to augment P-Patch
- Advertise restaurants
- Support growth of food businesses like Commissary Kitchen & Integrate food trucks into events

**Community Centers** 

Public School

1/4 mile buffer

Pavement Edge

Topography - 10 Foot

Zoning - Category

1,000 **■** Feet

DPD Draft 6/3/2015

**Existing Greenways** 

Planned Greenways

500

250