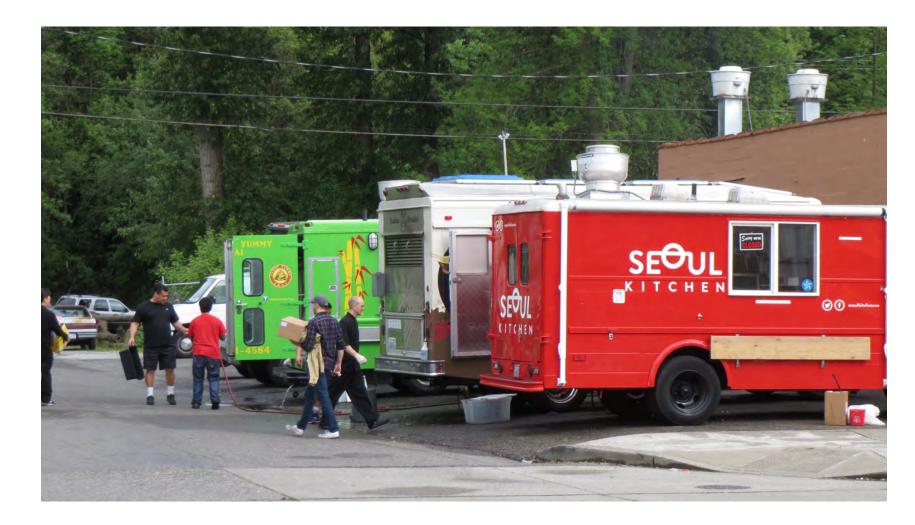

## Brandon (Center) Node: Create Identity as a Community and Food Destination

- Create strong design identity with lighting trees, sidewalks and design guidelines, etc.
- Support Delridge Grocery
- Work with HSD's mobile Food Truck expansion to increase affordable food access
- Create long-term seasonal farmers market
- Consider Market Garden element to augment P-Patch
- Advertise restaurants
- Support growth of food businesses like Commissary Kitchen & Integrate food trucks into events