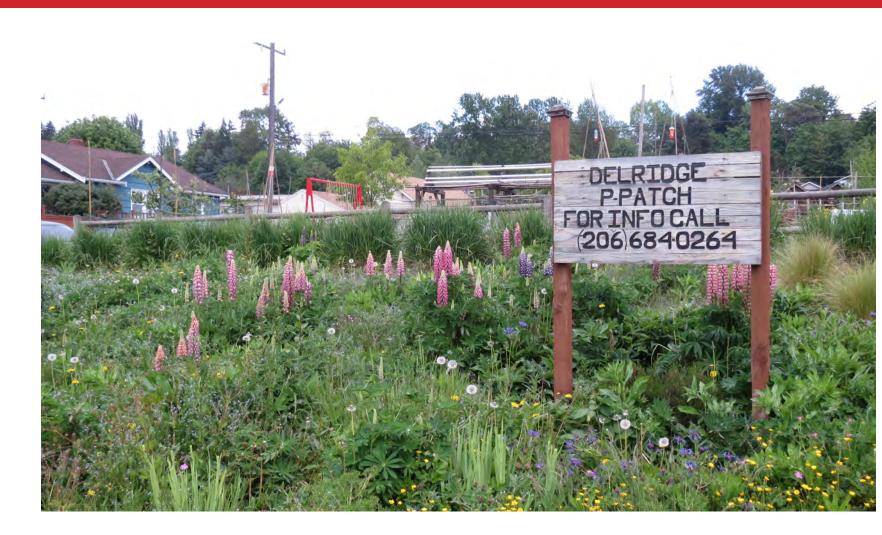

## Brandon (Center) Node: Create Identity as a Community and Food Destination

- Create strong design identity with lighting trees, sidewalks and design guidelines, etc.
- Support Delridge Grocery
- Work with HSD's mobile Food Truck expansion to increase affordable food access
- Create long-term seasonal farmers market
- Consider Market Garden element to augment P-Patch
- Advertise restaurants
- Support growth of food businesses like Commissary Kitchen & Integrate food trucks into events