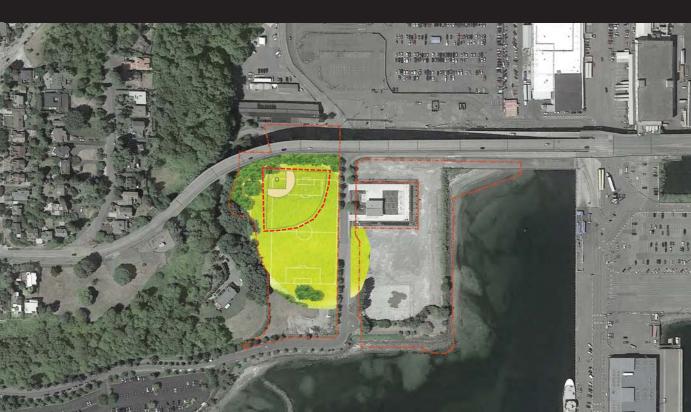

### Remaining Phase 1 Budget = \$1.0 millionBaseball Diamond = \$0.1 million

### Remaining Phase 1 Budget = \$1.0 million Sand Volleyball (1 court) = \$0.1 million

### Remaining Phase 1 Budget = \$1.0 million Sand Volleyball (2 courts) = \$0.2 million