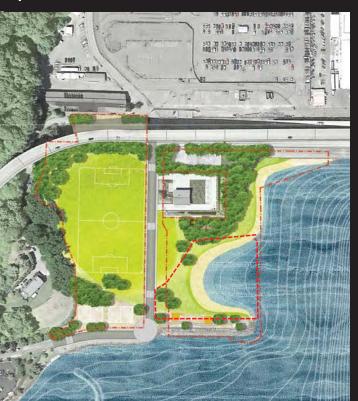

mfort Station**







## Northern Beach Trail and Kayak Area



### Northern Beach Trail and Kayak Area









# **Program Concessions**







The Marina Jetty

**Expansive Promenade:** 

### Promenade



#### Promenade





















# Food and Beverage Concessions







Picnic Pavilion







# Sheltering Shoreline: The Cove

### **Shell Cove**



### **Shell Cove**























# The Shell Cove

### The Meadow Hill

























#### The Shell Cove

#### The Meadow Hill







**Estimated Construction Costs** 

#### Estimated Construction Costs: Total Vision = \$15 to \$29 million

The Meadow

The Shell Cove



#### **Estimated Construction Costs:**



#### **Estimated Construction Costs:**

The Shell Cove = \$18 million

The Meadow Hill = \$6.0 million





# Estimated Construction Costs: Roadway = \$1.3 to \$3.6 million



## Estimated Construction Costs: The Field Oval = \$2.9 million



\$17.5 million \$6 million

**Estimated Construction Costs:** 

The Shell Cove
The Meadow Hill

Roadway Improvements

\$1.3 - \$3.6 million \$2.9 million

The Field Oval

#### Phase 1 Construction Budget = \$3.9 million



# Phase 1 Construction Budget = \$3.9 million Athletic Field = \$1.6 million



Phase 1 Construction Budget = \$3.9 million

Athletic Field = \$1.6 million

+ Field Sitework = \$1.3 million



Phase 1 Construction Budget = \$3.9 million **Athletic Field** = \$1.6 million = \$1.3 million + Field Sitework = \$2.9 million Total



**Athletic Field** = \$1.6 million = \$1.3 million + Field Sitework = \$2.9 million Total Remaining Phase 1