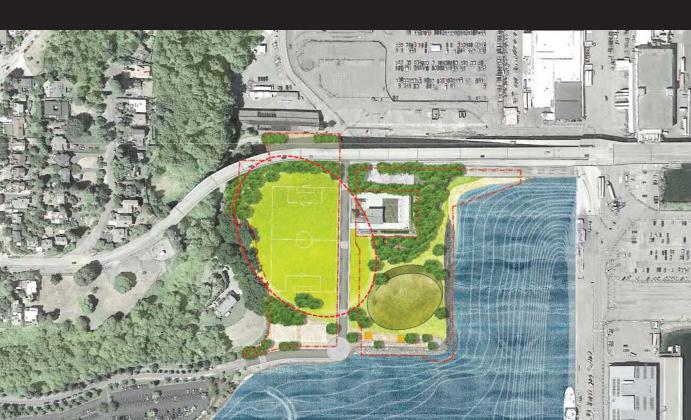

# The Shell Cove

# The Meadow Hill

The Field Oval

**Embracing Community:** 

# Sheltering Shoreline: The Cove

### The Meadow Hill