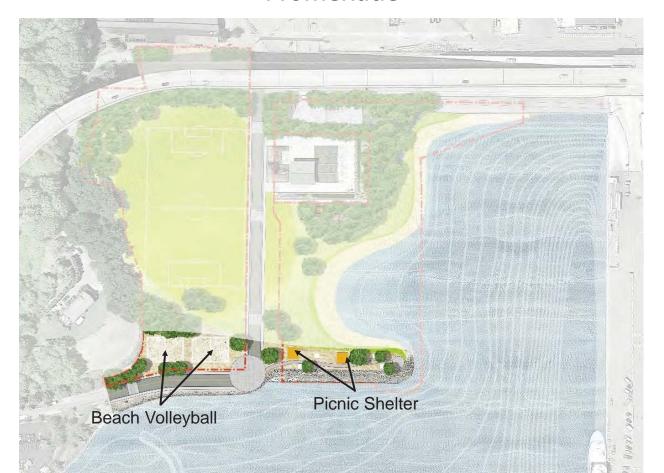

# **Program Concessions**

The Marina Jetty

**Expansive Promenade:** 

### Promenade

#### Promenade

# Food and Beverage Concessions

Picnic Pavilion

### Remaining Phase 1 Budget = \$1.0 million Sand Volleyball (1 court) = \$0.1 million

### Remaining Phase 1 Budget = \$1.0 million Sand Volleyball (2 courts) = \$0.2 million

# Remaining Phase 1 Budget = \$1.0 million 2 Picnic Shelters with BBQs = \$0.3 million