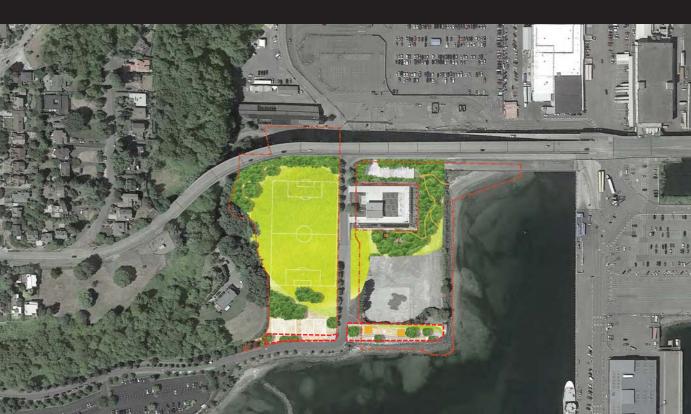

ruction Budget = \$3.9 million



### Remaining Phase 1 Budget = \$1.0 millionBaseball Diamond = \$0.1 million



### Remaining Phase 1 Budget = \$1.0 million Landscaped Parking Lot = \$0.4 million



# Remaining Phase 1 Budget = \$1.0 million Accessible Path to Beach = \$0.1 million (Hand Carried Boat Launch)



### Remaining Phase 1 Budget = \$1.0 million Sand Volleyball (1 court) = \$0.1 million



### Remaining Phase 1 Budget = \$1.0 million Sand Volleyball (2 courts) = \$0.2 million



### Remaining Phase 1 Budget = \$1.0 million Restroom = \$0.4 million



# Remaining Phase 1 Budget = \$1.0 million Playground = \$0.7 million



### Remaining Phase 1 Budget = \$1.0 million Woodland Trail = \$0.3 million



# Remaining Phase 1 Budget = \$1.0 million Promenade Sitework = \$0.8 million



# Remaining Phase 1 Budget = \$1.0 million 2 Picnic Shelters with BBQs = \$0.3 million



# Remaining Phase 1 Budget = \$1.0 million Off-leash Dog Area = \$1.1 million



#### Remaining Phase 1 Budget = \$1.0 million North Beach Restoration = \$0.5 million



#### Remaining Phase 1 Budget = \$1.0 million

| \$0.1 million | Accessible Path to Beach    |
|---------------|-----------------------------|
| \$0.1 million | Baseball Diamond            |
| \$0.1 million | Sand Volleyball (1 court)   |
| \$0.2 million | Sand Volleyball (2 courts)  |
| \$0.3 million | Woodland Trail              |
| \$0.3 million | 2 Picnic Shelters with BBQs |
| \$0.4 million | Landscaped Parking Lot      |
| \$0.4 million | Restroom                    |
| \$0.5 million | North Beach Restoration     |
| \$0.7 mil