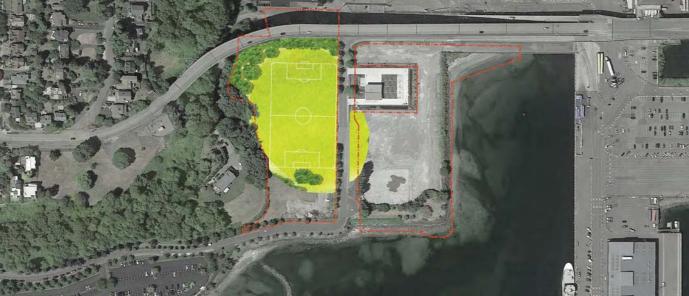

The Field Oval

# Phase 1 Construction Budget = \$3.9 million Athletic Field = \$1.6 million

Phase 1 Construction Budget = \$3.9 million

Athletic Field = \$1.6 million

+ Field Sitework = \$1.3 million

Phase 1 Construction Budget = \$3.9 million **Athletic Field** = \$1.6 million = \$1.3 million + Field Sitework = \$2.9 million Total

**Athletic Field** = \$1.6 million = \$1.3 million + Field Sitework = \$2.9 million Total Remaining Phase 1 Budget = \$1.0 million

Phase 1 Construction Budget = \$3.9 million