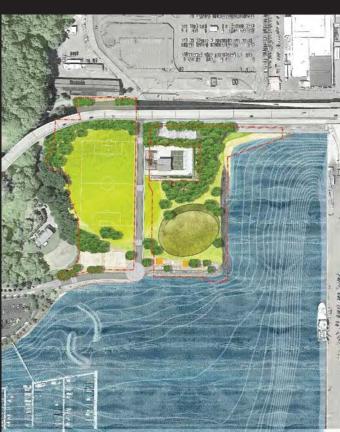

ach Restoration = \$0.5 million



#### Remaining Phase 1 Budget = \$1.0 million

| \$0.1 million | Accessible Path to Beach    |
|---------------|-----------------------------|
| \$0.1 million | Baseball Diamond            |
| \$0.1 million | Sand Volleyball (1 court)   |
| \$0.2 million | Sand Volleyball (2 courts)  |
| \$0.3 million | Woodland Trail              |
| \$0.3 million | 2 Picnic Shelters with BBQs |
| \$0.4 million | Landscaped Parking Lot      |
| \$0.4 million | Restroom                    |
| \$0.5 million | North Beach Restoration     |
| \$0.7 million | Playground                  |
| \$0.8 million | Promenade Sitework          |
| \$1.1 million | Off-leash Dog Area          |
|               |                             |

#### The Shell Cove

#### The Meadow Hill