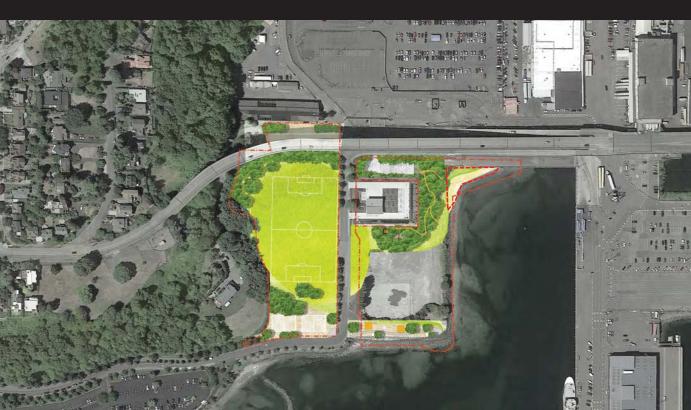

to Beach = \$0.1 million (Hand Carried Boat Launch)



### Remaining Phase 1 Budget = \$1.0 million Sand Volleyball (1 court) = \$0.1 million



### Remaining Phase 1 Budget = \$1.0 million Sand Volleyball (2 courts) = \$0.2 million



### Remaining Phase 1 Budget = \$1.0 million Restroom = \$0.4 million



# Remaining Phase 1 Budget = \$1.0 million Playground = \$0.7 million



### Remaining Phase 1 Budget = \$1.0 million Woodland Trail = \$0.3 million



# Remaining Phase 1 Budget = \$1.0 million Promenade Sitework = \$0.8 million



# Remaining Phase 1 Budget = \$1.0 million 2 Picnic Shelters with BBQs = \$0.3 million



# Remaining Phase 1 Budget = \$1.0 million Off-leash Dog Area = \$1.1 million



#### Remaining Phase 1 Budget = \$1.0 million North Beach Restoration = \$0.5 million



#### Remaining Phase 1 Budget = \$1.0 million

| \$0.1 million | Accessible Path to Beach    |
|---------------|-----------------------------|
| \$0.1 million | Baseball Diamond            |
| \$0.1 million | Sand Volleyball (1 court)   |
| \$0.2 million | Sand Volleyball (2 courts)  |
| \$0.3 million | Woodland Trail              |
| \$0.3 million | 2 Picnic Shelters with BBQs |
| \$0.4 million | Landscaped Parking Lot      |
| \$0.4 million | Restroom                    |
| \$0.5 million | North Beach Restoration     |
| \$0.7 million | Playground                  |
| \$0.8 million | Promenade Sitework          |
| \$1.1 million | Off-leash Dog Area          |
|               |                             |

#### The Shell Cove

#### The Meadow Hill