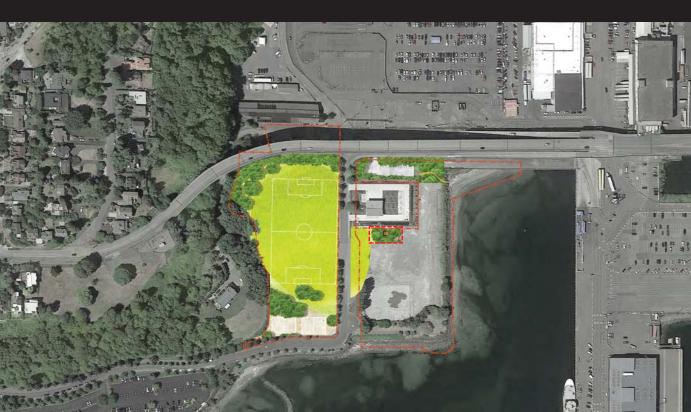

letic Field** = \$1.6 million = \$1.3 million + Field Sitework = \$2.9 million Total



**Athletic Field** = \$1.6 million = \$1.3 million + Field Sitework = \$2.9 million Total Remaining Phase 1 Budget = \$1.0 million

Phase 1 Construction Budget = \$3.9 million



### Remaining Phase 1 Budget = \$1.0 millionBaseball Diamond = \$0.1 million



### Remaining Phase 1 Budget = \$1.0 million Landscaped Parking Lot = \$0.4 million



# Remaining Phase 1 Budget = \$1.0 million Accessible Path to Beach = \$0.1 million (Hand Carried Boat Launch)



### Remaining Phase 1 Budget = \$1.0 million Sand Volleyball (1 court) = \$0.1 million



### Remaining Phase 1 Budget = \$1.0 million Sand Volleyball (2 courts) = \$0.2 million



### Remaining Phase 1 Budget = \$1.0 million Restroom = \$0.4 million



# Remaining Phase 1 Budget = \$1.0 million Playground = \$0.7 million



### Remaining Phase 1 Budget = \$1.0 million Woodland Trail = \$0.3 million



# Remaining Phase 1 Budget = \$1.0 million Promenade Sitework = \$0.8 million



# Remaining Phase 1 Budget = \$1.0 million 2 Picnic Shelters with BBQs = \$0.3 million



# Remaining Phase 1 Budget = \$1.0 million Off-leash Dog Area = \$1.1 million



#### Remaining Phase 1 Budget = \$1.0 million North Beach Restoration = \$0.5 million



#### Remaining Phase 1 Budget = \$1.0 million

| \$0.1 million | Accessible Path to Beach    |
|---------------|-----------------------------|
| \$0.1 million | Baseball Diamond            |
| \$0.1 million | Sand Volleyball (1 court)   |
| \$0.2 million | Sand Volleyball (2 courts)  |
| \$0.3 million |