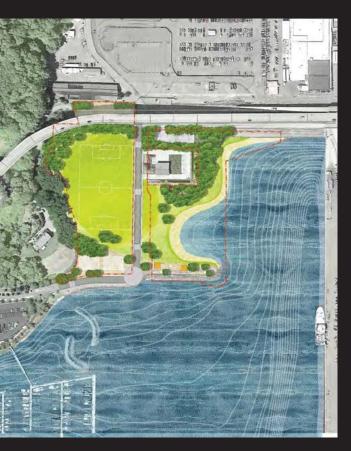

#### Estimated Construction Costs: Total Vision = \$15 to \$29 million

The Meadow

The Shell Cove

#### **Estimated Construction Costs:**

#### **Estimated Construction Costs:**

The Shell Cove = \$18 million

The Meadow Hill = \$6.0 million