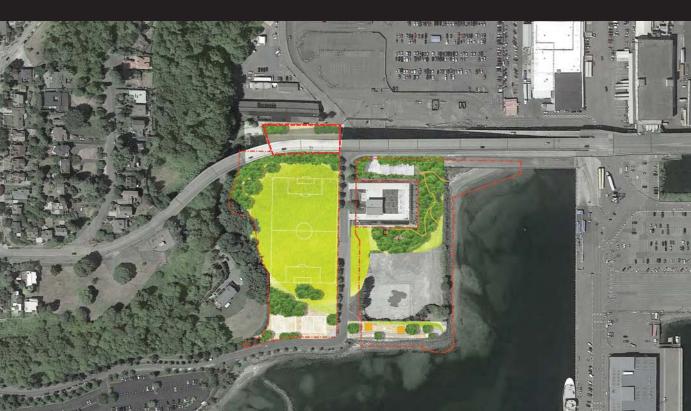

arking Lot = \$0.4 million



# Remaining Phase 1 Budget = \$1.0 million Accessible Path to Beach = \$0.1 million (Hand Carried Boat Launch)



### Remaining Phase 1 Budget = \$1.0 million Sand Volleyball (1 court) = \$0.1 million



### Remaining Phase 1 Budget = \$1.0 million Sand Volleyball (2 courts) = \$0.2 million



### Remaining Phase 1 Budget = \$1.0 million Restroom = \$0.4 million



# Remaining Phase 1 Budget = \$1.0 million Playground = \$0.7 million



### Remaining Phase 1 Budget = \$1.0 million Woodland Trail = \$0.3 million



# Remaining Phase 1 Budget = \$1.0 million Promenade Sitework = \$0.8 million



# Remaining Phase 1 Budget = \$1.0 million 2 Picnic Shelters with BBQs = \$0.3 million



# Remaining Phase 1 Budget = \$1.0 million Off-leash Dog Area = \$1.1 million



#### Remaining Phase 1 Budget = \$1.0 million North Beach Restoration = \$0.5 million



#### Remaining Phase 1 Budget = \$1.0 million

| \$0.1 million | Accessible Path to Beach    |
|---------------|-----------------------------|
| \$0.1 million | Baseball Diamond            |
| \$0.1 million | Sand Volleyball (1 court)   |
| \$0.2 million | Sand Volleyball (2 courts)  |
| \$0.3 million | Woodland Trail              |
| \$0.3 million | 2 Picnic Shelters with BBQs |
| \$0.4 million | Landscaped Parking Lot      |
| \$0.4 million | Restroom                    |
| \$0.5 million | North Beach Restoration     |
| \$0.7 million | Playground                  |
| \$0.8 million | Promenade Sitework          |
| \$1.1 million | Off-leash Dog Area          |
|               |