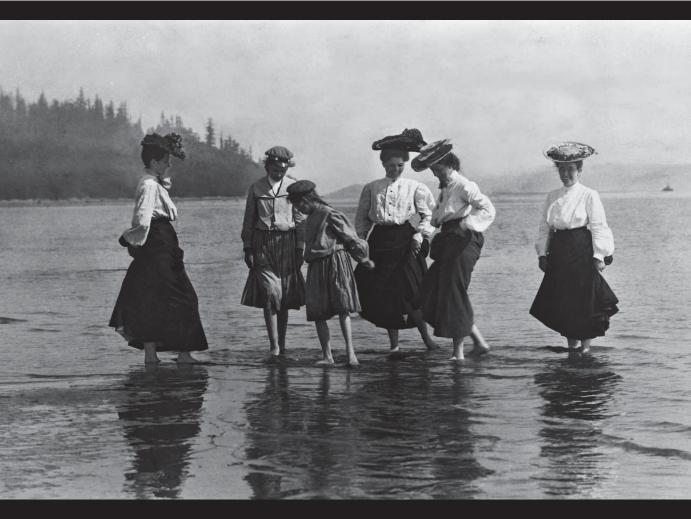

# ELMAH. + FLO ON THE LOG - DAD POINTING house on the beach

All photos: Ingrid Taylar

Photo: chloethedaschund

Photo: Ingrid Taylar