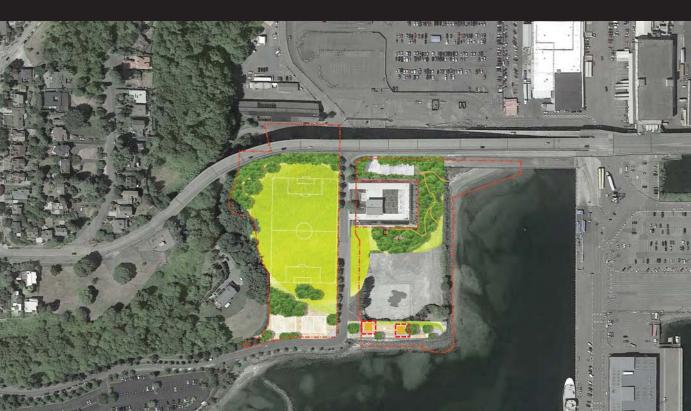

mond = \$0.1 million



### Remaining Phase 1 Budget = \$1.0 million Landscaped Parking Lot = \$0.4 million



# Remaining Phase 1 Budget = \$1.0 million Accessible Path to Beach = \$0.1 million (Hand Carried Boat Launch)



### Remaining Phase 1 Budget = \$1.0 million Sand Volleyball (1 court) = \$0.1 million



### Remaining Phase 1 Budget = \$1.0 million Sand Volleyball (2 courts) = \$0.2 million



### Remaining Phase 1 Budget = \$1.0 million Restroom = \$0.4 million



# Remaining Phase 1 Budget = \$1.0 million Playground = \$0.7 million



### Remaining Phase 1 Budget = \$1.0 million Woodland Trail = \$0.3 million



# Remaining Phase 1 Budget = \$1.0 million Promenade Sitework = \$0.8 million



# Remaining Phase 1 Budget = \$1.0 million 2 Picnic Shelters with BBQs = \$0.3 million



# Remaining Phase 1 Budget = \$1.0 million Off-leash Dog Area = \$1.1 million



#### Remaining Phase 1 Budget = \$1.0 million North Beach Restoration = \$0.5 million



#### Remaining Phase 1 Budget = \$1.0 million

| \$0.1 million | Accessible Path to Beach    |
|---------------|-----------------------------|
| \$0.1 million | Baseball Diamond            |
| \$0.1 million | Sand Volleyball (1 court)   |
| \$0.2 million | Sand Volleyball (2 courts)  |
| \$0.3 million | Woodland Trail              |
| \$0.3 million | 2 Picnic Shelters with BBQs |
| \$0.4 million | Landscaped Parking Lot      |
| \$0.4 million | Restroom                    |
| \$0.5 million | North Beach Restoration     |
| \$0.7 million | Playground                  |
| \$0.8 million | Promenade Sitework          |
| \$1