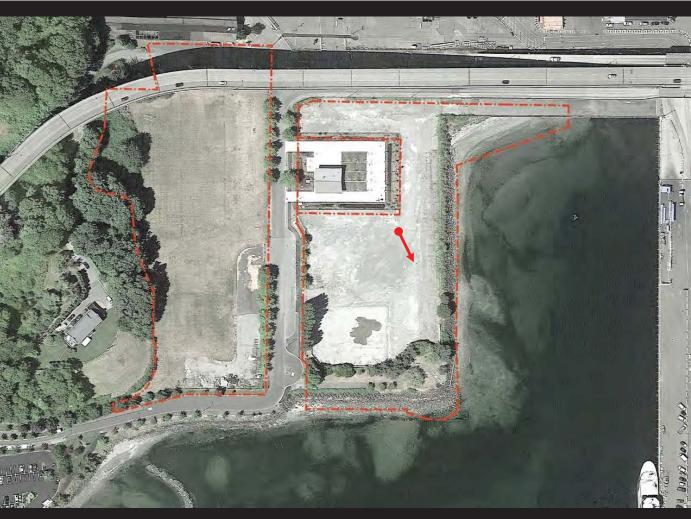

# The Shell Cove

# The Meadow Hill





The Field Oval

**Embracing Community:** 

#### Field Oval and Beach Grove



#### Field Oval and Beach Grove





































# Adventure Play



### Adventure Play











# Off-Leash Dog Park



## Off-Leash Dog Park







#### **Comfort Station**



#### **Comfort Station**







## Northern Beach Trail and Kayak Area



### Northern Beach Trail and Kayak Area









# **Program Concessions**







The Marina Jetty

**Expansive Promenade:** 

### Promenade



#### Promenade





















# Food and Beverage Concessions







Picnic Pavilion







# Sheltering Shoreline: The Cove

### **Shell Cove**



### **Shell Cove**























# The Shell Cove

### The Meadow Hill

























#### The Shell Cove

#### The Meadow Hill







**Estimated Construction Costs** 

#### Estimated Construction Costs: Total Vision = \$15 to \$29 million

The Meadow

The Shell Cove



#### **Estimated Construction Costs:**



#### **Estimated Construction Costs:**

The Shell Cove = \$18 million

The Meadow Hill = \$6.0 million





# Estimated Construction Costs: Roadway = \$1.3 to \$3.6 million



## Estimated Construction Costs: The Field Oval = \$2.9 million



\$17.5 million \$6 million

**Estimated Construction Costs:** 

The Shell Cove
The Meadow Hill

Roadway Improvements

\$1.3 - \$3.6 million \$2.9 million

The Field Oval

#### Phase 1 Construction Budget = \$3.9 million



# Phase 1 Construction Budget = \$3.9 million Athletic Field = \$1.6 million



Phase 1