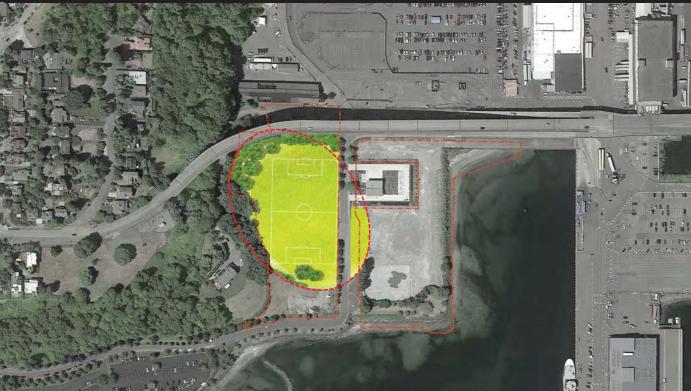

### Estimated Construction Costs: Total Vision = \$15 to \$29 million

The Meadow

The Shell Cove



#### **Estimated Construction Costs:**



#### **Estimated Construction Costs:**

The Shell Cove = \$18 million

The Meadow Hill = \$6.0 million





# Estimated Construction Costs: Roadway = \$1.3 to \$3.6 million



## Estimated Construction Costs: The Field Oval = \$2.9 million



\$17.5 million \$6 million

**Estimated Construction Costs:** 

The Shell Cove
The Meadow Hill

Roadway Improvements

\$1.3 - \$3.6 million \$2.9 million

The Field Oval

#### Phase 1 Construction Budget = \$3.9 million



# Phase 1 Construction Budget = \$3.9 million Athletic Field = \$1.6 million



Phase 1 Construction Budget = \$3.9 million

Athletic Field = \$1.6 million

+ Field Sitework = \$1.3 million



Phase 1 Construction Budget = \$3.9 million **Athletic Field** = \$1.6 million = \$1.3 million + Field Sitework = \$2.9 million Total



**Athletic Field** = \$1.6 million = \$1.3 million + Field Sitework = \$2.9 million Total Remaining Phase 1 Budget = \$1.0 million

Phase 1 Construction Budget = \$3.9 million



### Remaining Phase 1 Budget = \$1.0 millionBaseball Diamond = \$0.1 million



### Remaining Phase 1 Budget = \$1.0 million Landscaped Parking Lot = \$0.4 million



# Remaining Phase 1 Budget = \$1.0 million Accessible Path to Beach = \$0.1 million (Hand Carried Boat Launch)



### Remaining Phase 1 Budget = \$1.0 million Sand Volleyball (1 court) = \$0.1 million



### Remaining Phase 1 Budget = \$1.0 million Sand Volleyball (2 courts) = \$0.2 million



### Remaining Phase