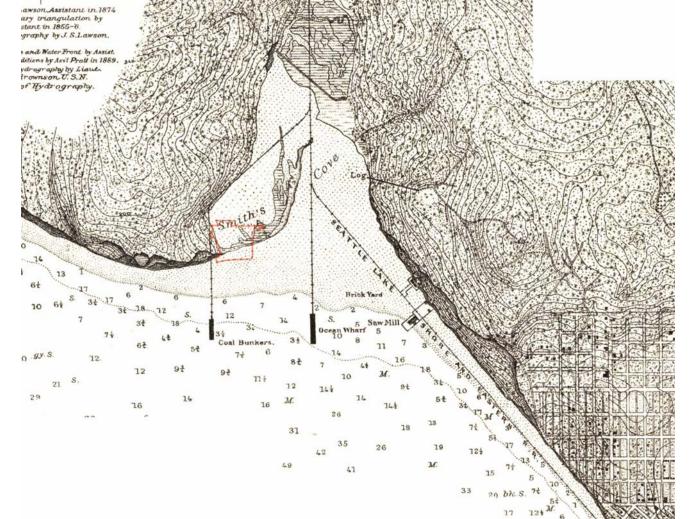

## Elliott Bay as our Central Park













































# The Shell Cove

# The Meadow Hill





The Field Oval

**Embracing Community:** 

#### Field Oval and Beach Grove



#### Field Oval and Beach Grove





































# Adventure Play



### Adventure Play











# Off-Leash Dog Park



## Off-Leash Dog Park







#### **Comfort Station**



#### **Comfort Station**







## Northern Beach Trail and Kayak Area



### Northern Beach Trail and Kayak Area









# **Program Concessions**







The Marina Jetty

**Expansive Promenade:** 

### Promenade



#### Promenade





















# Food and Beverage Concessions







Picnic Pavilion







# Sheltering Shoreline: The Cove

### **Shell Cove**



### **Shell Cove**























# The Shell Cove

### The Meadow Hill

























#### The Shell Cove

#### The Meadow Hill







**Estimated Construction Costs** 

#### Estimated Construction Costs: Total Vision = \$15 to \$29 million

The Meadow

The Shell Cove



#### **Estimated Construction Costs:**



#### **Estimated Construction Costs:**

The Shell Cove = \$18 million

The Meadow Hill = \$6.0 million





# Estimated Construction Costs: Roadway = \$1.3 to \$3.6 million



## Estimated Construction Costs: The Field Oval = \$2.9 million



\$17.5 million \$6 million

**Estimated Construction Costs:** 

The Shell Cove
The Meadow Hill

Roadway Improvements

\$1.3 - \$3.6 million \$2.9 million

The Field Oval

#### Phase 1 Construction Budget = \$3.9 million



# Phase 1 Construction