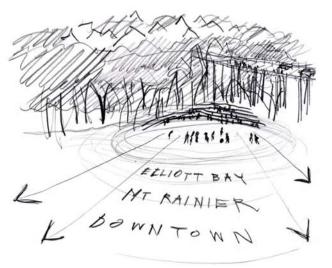

## Elliott Bay as our Central Park

# Sheltering Shoreline: The Cove

### **Shell Cove**

# The Shell Cove