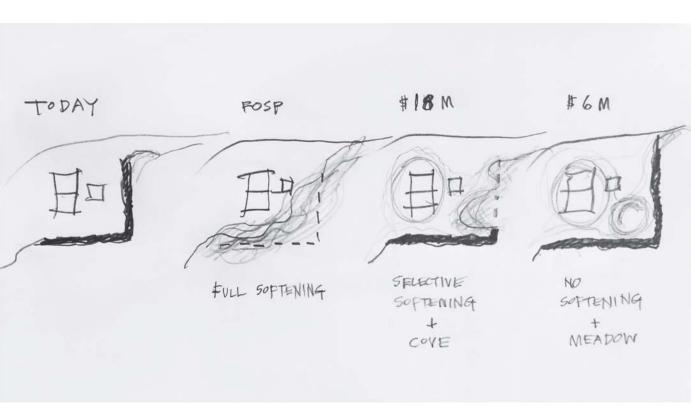

#### Estimated Construction Costs: Total Vision = \$15 to \$29 million

The Meadow

The Shell Cove

#### **Estimated Construction Costs:**

#### **Estimated Construction Costs:**

The Shell Cove = \$18 million

The Meadow Hill = \$6.0 million