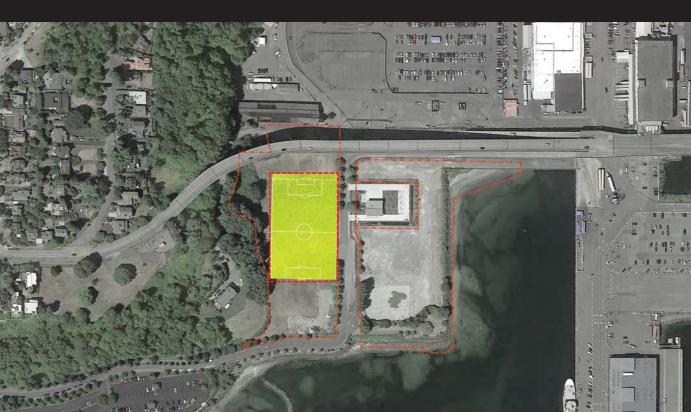

ll

























#### The Shell Cove

#### The Meadow Hill







**Estimated Construction Costs** 

#### Estimated Construction Costs: Total Vision = \$15 to \$29 million

The Meadow

The Shell Cove



#### **Estimated Construction Costs:**



#### **Estimated Construction Costs:**

The Shell Cove = \$18 million

The Meadow Hill = \$6.0 million





# Estimated Construction Costs: Roadway = \$1.3 to \$3.6 million



## Estimated Construction Costs: The Field Oval = \$2.9 million



\$17.5 million \$6 million

**Estimated Construction Costs:** 

The Shell Cove
The Meadow Hill

Roadway Improvements

\$1.3 - \$3.6 million \$2.9 million

The Field Oval

#### Phase 1 Construction Budget = \$3.9 million



# Phase 1 Construction Budget = \$3.9 million Athletic Field = \$1.6 million



Phase 1 Construction Budget = \$3.9 million

Athletic Field = \$1.6 million

+ Field Sitework = \$1.3 million



Phase 1 Construction Budget = \$3.9 million **Athletic Field** = \$1.6 million = \$1.3 million + Field Sitework = \$2.9 million Total



**Athletic Field** = \$1.6 million = \$1.3 million + Field Sitework = \$2.9 million Total Remaining Phase 1 Budget = \$1.0 million

Phase 1 Construction Budget = \$3.9 million



### Remaining Phase 1 Budget = \$1.0 millionBaseball Diamond = \$0.1 million



### Remaining Phase 1 Budget = \$1.0 million Landscaped Parking Lot = \$0.4 million



# Remaining Phase 1 Budget = \$1.0 million Accessible Path to Beach = \$0.1 million (Hand Carried Boat Launch)



### Remaining Phase 1 Budget = \$1.0 million Sand Volleyball (1 court) = \$0.1 million