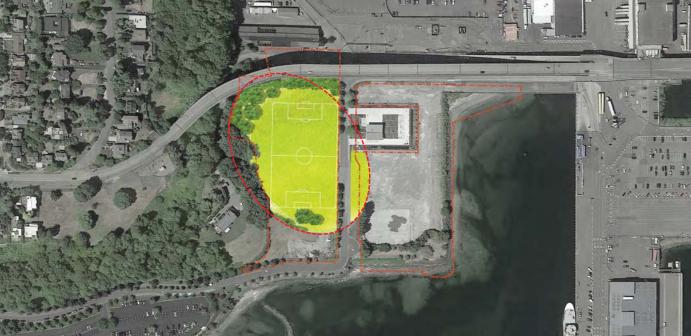

**



#### **Estimated Construction Costs:**

The Shell Cove = \$18 million

The Meadow Hill = \$6.0 million





# Estimated Construction Costs: Roadway = \$1.3 to \$3.6 million



## Estimated Construction Costs: The Field Oval = \$2.9 million



\$17.5 million \$6 million

**Estimated Construction Costs:** 

The Shell Cove
The Meadow Hill

Roadway Improvements

\$1.3 - \$3.6 million \$2.9 million

The Field Oval

#### Phase 1 Construction Budget = \$3.9 million



# Phase 1 Construction Budget = \$3.9 million Athletic Field = \$1.6 million



Phase 1 Construction Budget = \$3.9 million

Athletic Field = \$1.6 million

+ Field Sitework = \$1.3 million



Phase 1 Construction Budget = \$3.9 million **Athletic Field** = \$1.6 million = \$1.3 million + Field Sitework = \$2.9 million Total



**Athletic Field** = \$1.6 million = \$1.3 million + Field Sitework = \$2.9 million Total Remaining Phase 1 Budget = \$1.0 million

Phase 1 Construction Budget = \$3.9 million



### Remaining Phase 1 Budget = \$1.0 millionBaseball Diamond = \$0.1 million



### Remaining Phase 1 Budget = \$1.0 million Landscaped Parking Lot = \$0.4 million



# Remaining Phase 1 Budget = \$1.0 million Accessible Path to Beach = \$0.1 million (Hand Carried Boat Launch)



### Remaining Phase 1 Budget = \$1.0 million Sand Volleyball (1 court) = \$0.1 million



### Remaining Phase 1 Budget = \$1.0 million Sand Volleyball (2 courts) = \$0.2 million



### Remaining Phase 1 Budget = \$1.0 million Restroom = \$0.4 million



# Remaining Phase 1 Budget = \$1.0 million Playground = \$0.7 million



### Remaini