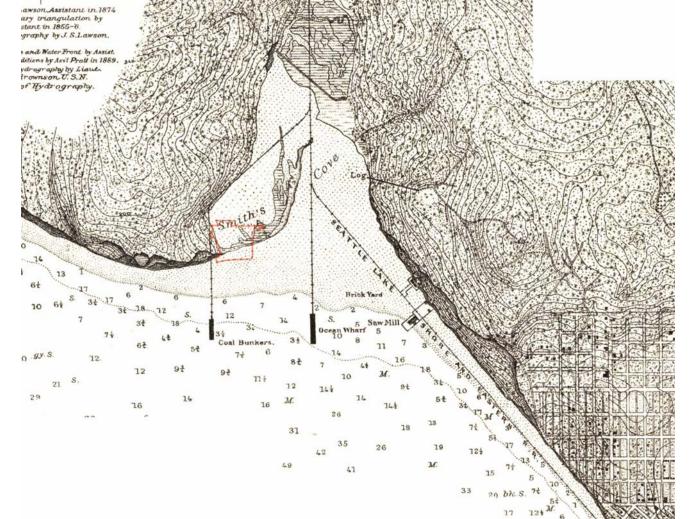

# ELMAH. + FLO ON THE LOG - DAD POINTING house on the beach

All photos: Ingrid Taylar

Photo: chloethedaschund

Photo: Ingrid Taylar