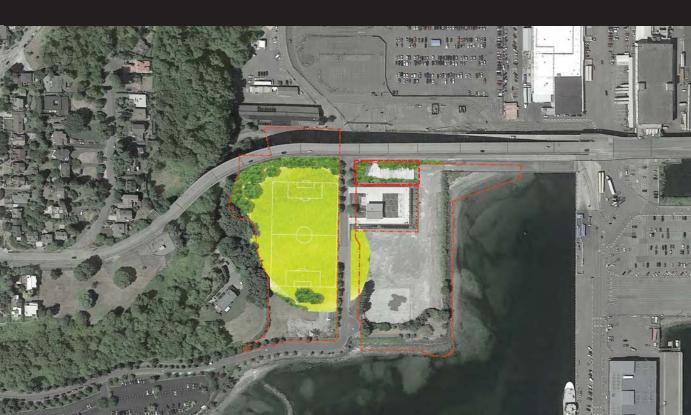

oadway Improvements

\$1.3 - \$3.6 million \$2.9 million

The Field Oval

#### Phase 1 Construction Budget = \$3.9 million



# Phase 1 Construction Budget = \$3.9 million Athletic Field = \$1.6 million



Phase 1 Construction Budget = \$3.9 million

Athletic Field = \$1.6 million

+ Field Sitework = \$1.3 million



Phase 1 Construction Budget = \$3.9 million **Athletic Field** = \$1.6 million = \$1.3 million + Field Sitework = \$2.9 million Total



**Athletic Field** = \$1.6 million = \$1.3 million + Field Sitework = \$2.9 million Total Remaining Phase 1 Budget = \$1.0 million

Phase 1 Construction Budget = \$3.9 million



### Remaining Phase 1 Budget = \$1.0 millionBaseball Diamond = \$0.1 million



### Remaining Phase 1 Budget = \$1.0 million Landscaped Parking Lot = \$0.4 million



# Remaining Phase 1 Budget = \$1.0 million Accessible Path to Beach = \$0.1 million (Hand Carried Boat Launch)



### Remaining Phase 1 Budget = \$1.0 million Sand Volleyball (1 court) = \$0.1 million



### Remaining Phase 1 Budget = \$1.0 million Sand Volleyball (2 courts) = \$0.2 million



### Remaining Phase 1 Budget = \$1.0 million Restroom = \$0.4 million



# Remaining Phase 1 Budget = \$1.0 million Playground = \$0.7 million



### Remaining Phase 1 Budget = \$1.0 million Woodland Trail = \$0.3 million



# Remaining Phase 1 Budget = \$1.0 million Promenade Sitework = \$0.8 million



# Remaining Phase 1 Budget = \$1.0 million 2 Picnic Shelters with BBQs = \$0.3 million



# Remaining Phase 1 Budget = \$1.0 million Off-leash Dog Area = \$1.1 million



#### Remaining Phase 1 Bud