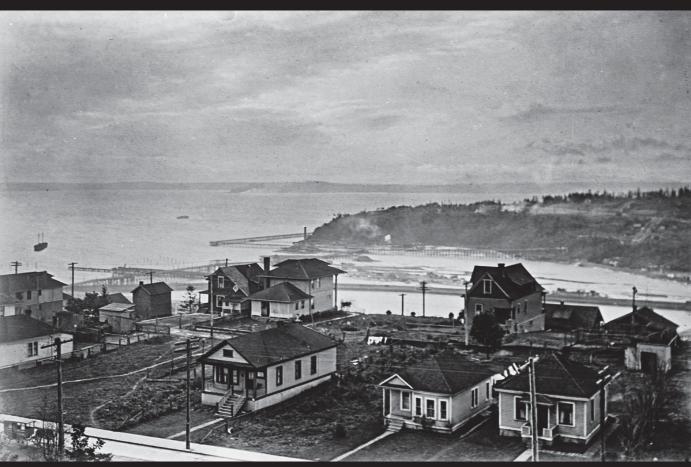

# ELMAH. + FLO ON THE LOG - DAD POINTING house on the beach

All photos: Ingrid Taylar

Photo: chloethedaschund

Photo: Ingrid Taylar