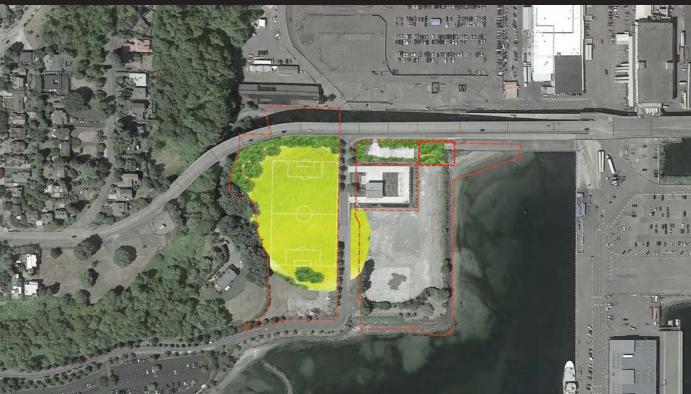

million



# Phase 1 Construction Budget = \$3.9 million Athletic Field = \$1.6 million



Phase 1 Construction Budget = \$3.9 million

Athletic Field = \$1.6 million

+ Field Sitework = \$1.3 million



Phase 1 Construction Budget = \$3.9 million **Athletic Field** = \$1.6 million = \$1.3 million + Field Sitework = \$2.9 million Total



**Athletic Field** = \$1.6 million = \$1.3 million + Field Sitework = \$2.9 million Total Remaining Phase 1 Budget = \$1.0 million

Phase 1 Construction Budget = \$3.9 million



### Remaining Phase 1 Budget = \$1.0 millionBaseball Diamond = \$0.1 million



### Remaining Phase 1 Budget = \$1.0 million Landscaped Parking Lot = \$0.4 million



# Remaining Phase 1 Budget = \$1.0 million Accessible Path to Beach = \$0.1 million (Hand Carried Boat Launch)



### Remaining Phase 1 Budget = \$1.0 million Sand Volleyball (1 court) = \$0.1 million



### Remaining Phase 1 Budget = \$1.0 million Sand Volleyball (2 courts) = \$0.2 million



### Remaining Phase 1 Budget = \$1.0 million Restroom = \$0.4 million



# Remaining Phase 1 Budget = \$1.0 million Playground = \$0.7 million



### Remaining Phase 1 Budget = \$1.0 million Woodland Trail = \$0.3 million



# Remaining Phase 1 Budget = \$1.0 million Promenade Sitework = \$0.8 million



# Remaining Phase 1 Budget = \$1.0 million 2 Picnic Shelters with BBQs = \$0.3 million



# Remaining Phase 1 Budget = \$1.0 million Off-leash Dog Area = \$1.1 million



#### Remaining Phase 1 Budget = \$1.0 million North Beach Restoration = \$0.5 million



#### Remaining Phase 1 Budget = \$1.0 million

| \$