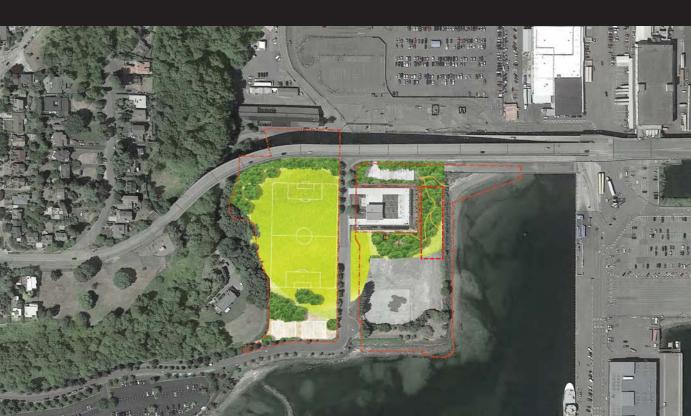

ork = \$2.9 million Total Remaining Phase 1 Budget = \$1.0 million

Phase 1 Construction Budget = \$3.9 million



### Remaining Phase 1 Budget = \$1.0 millionBaseball Diamond = \$0.1 million



### Remaining Phase 1 Budget = \$1.0 million Landscaped Parking Lot = \$0.4 million



# Remaining Phase 1 Budget = \$1.0 million Accessible Path to Beach = \$0.1 million (Hand Carried Boat Launch)



### Remaining Phase 1 Budget = \$1.0 million Sand Volleyball (1 court) = \$0.1 million



### Remaining Phase 1 Budget = \$1.0 million Sand Volleyball (2 courts) = \$0.2 million



### Remaining Phase 1 Budget = \$1.0 million Restroom = \$0.4 million



# Remaining Phase 1 Budget = \$1.0 million Playground = \$0.7 million



### Remaining Phase 1 Budget = \$1.0 million Woodland Trail = \$0.3 million



# Remaining Phase 1 Budget = \$1.0 million Promenade Sitework = \$0.8 million



# Remaining Phase 1 Budget = \$1.0 million 2 Picnic Shelters with BBQs = \$0.3 million



# Remaining Phase 1 Budget = \$1.0 million Off-leash Dog Area = \$1.1 million



#### Remaining Phase 1 Budget = \$1.0 million North Beach Restoration = \$0.5 million



#### Remaining Phase 1 Budget = \$1.0 million

| \$0.1 million | Accessible Path to Beach    |
|---------------|-----------------------------|
| \$0.1 million | Baseball Diamond            |
| \$0.1 million | Sand Volleyball (1 court)   |
| \$0.2 million | Sand Volleyball (2 courts)  |
| \$0.3 million | Woodland Trail              |
| \$0.3 million | 2 Picnic Shelters with BBQs |
| \$0.4 million | Landscaped Parking Lot      |
| \$0.4 million | Restroom