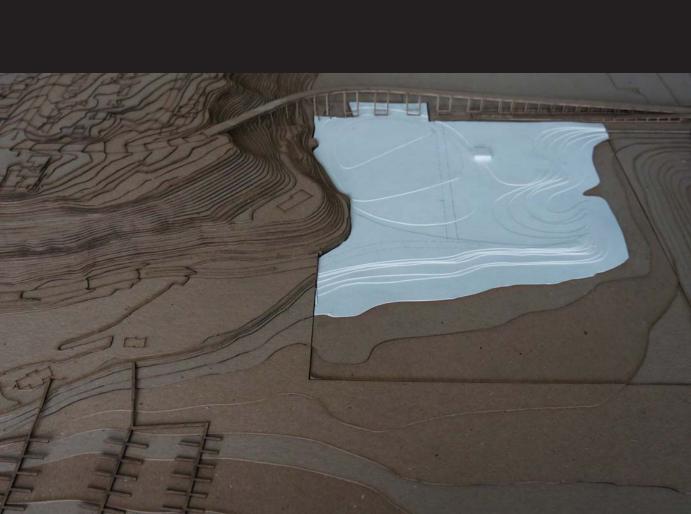

#### Estimated Construction Costs: Total Vision = \$15 to \$29 million

The Meadow

The Shell Cove

#### **Estimated Construction Costs:**

#### **Estimated Construction Costs:**

The Shell Cove = \$18 million

The Meadow Hill = \$6.0 million