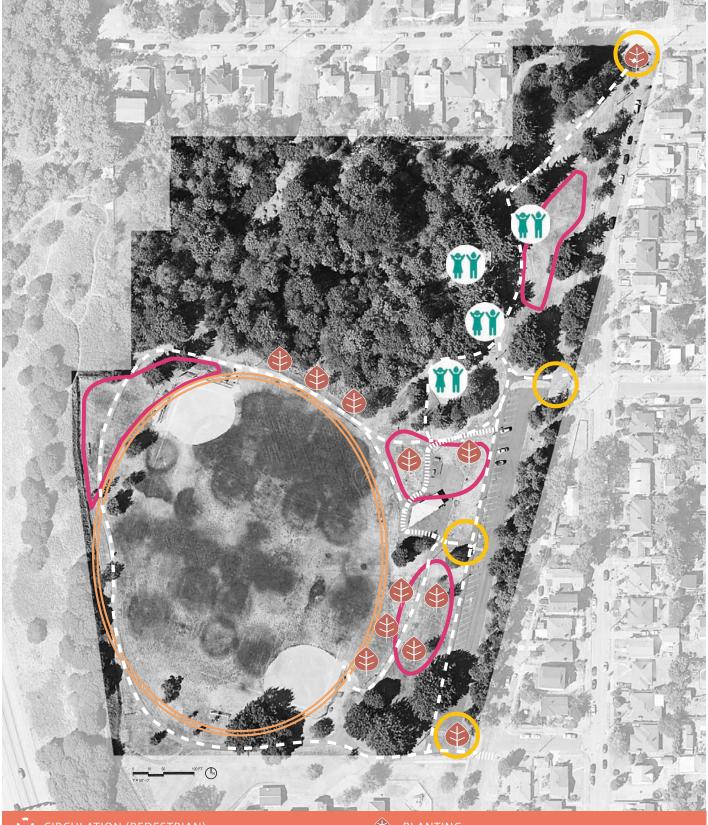

#### OPPORTUNITIES MAP | 机会场地图 | MAPA DE OPORTUNIDADES BẢN ĐỒ CƠ HỘI | KHARIIDADAHA FURSADAHA

SHARED CIRCULATION (VEHICULAR + PEDESTRIAN)