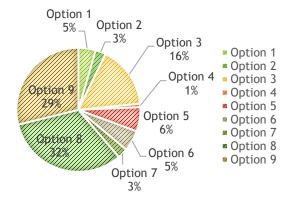

## What We Heard from You

WHICH SPINNING PLAY ELEMENTS WOULD YOU LIKE TO SEE IN THE PLAYGROUND?

(PICK YOUR FAVORITE)

BITTER LAKE PLAYFIELD Play Area & Comfort Station Renovation Project October 2021

Option 10Option

Option