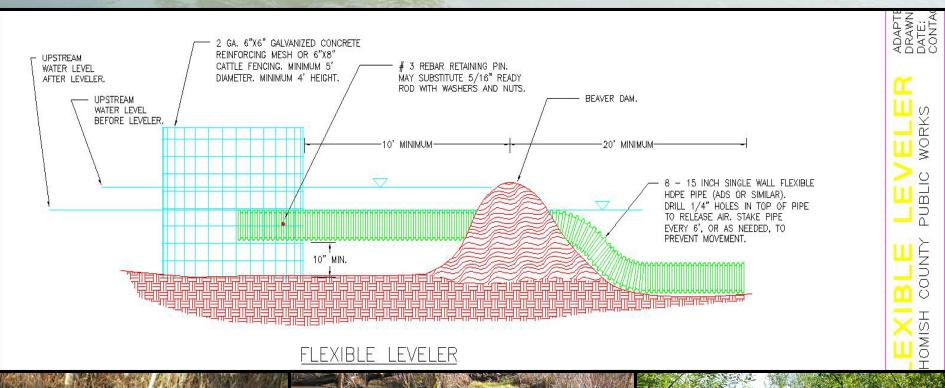

## Urban beavers: How did we get here?



# Trapping & population decline



North American Population

The second

~1550: 400 M

1900: ~ 9 M



#### Washington state beaver harvest, 1980 – 2009





## The Bad: Beaver Conflicts





## Nonlethal management





### Cost savings of nonlethal management

Beaver management costs, Virginia DOT

| Beaver Management Costs/Yr.        | Before<br>Flow Devies | With Flow<br>Devices |
|------------------------------------|-----------------------|----------------------|
| Beaver management                  | \$155,869.00          | \$44,526.00          |
| Beaver damage repair               | \$145,000.00          | \$0.00               |
| Total costs                        | \$300,869.00          | \$44,526.00          |
| Potential resources saved*         | \$71,639.00           | \$71,639.00          |
| Total resources saved              | \$116,165.00          | \$372,508.00         |
| Total resources saved/ Total costs | \$0.39                | \$8.37               |

#### FROM:

Boyles, S. L.,