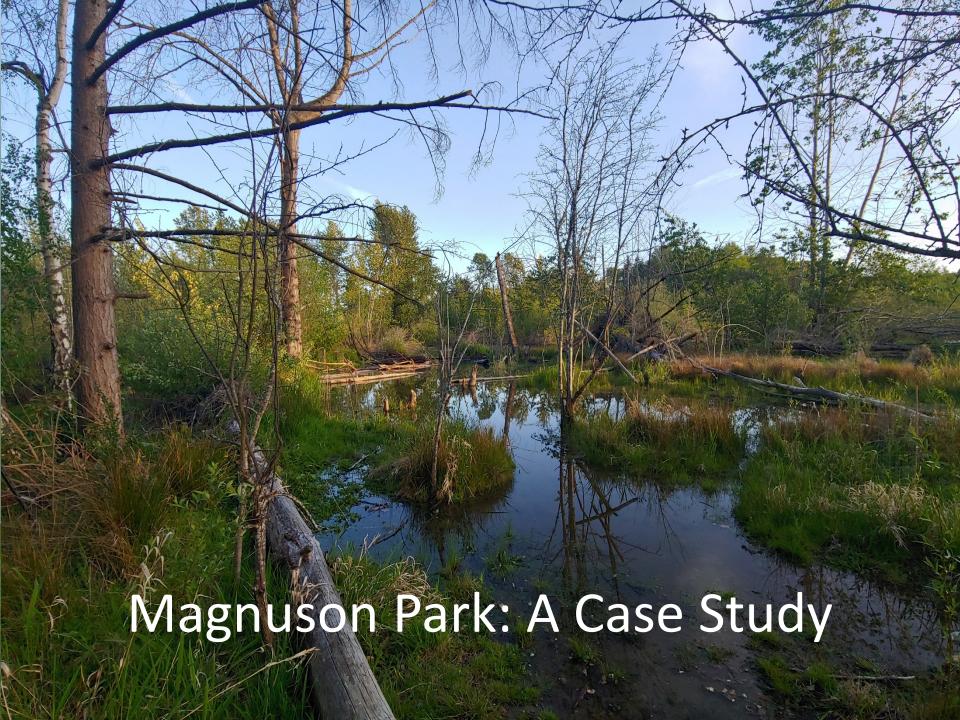

## Increasing urban presence

Urban beavers in Seattle

Bailey, D.R., Dittbrenner, B.J. and Yocom, K.P., 2019. Reintegrating the North American beaver (*Castor canadensis*) in the urban landscape. WIRES Water, 6(1), p.e1323.

## Parks & urban green spaces