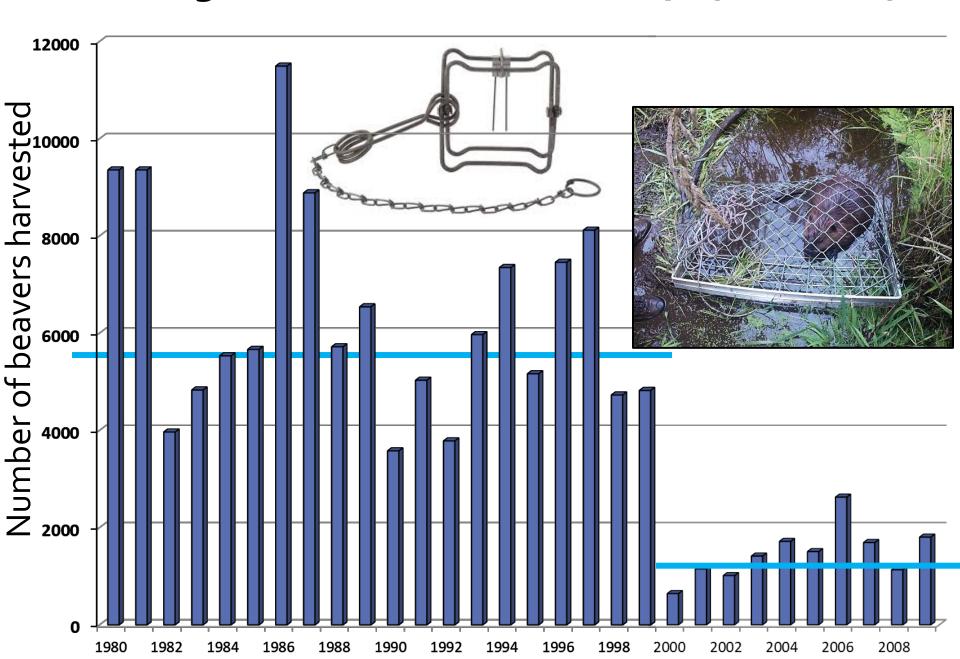

## Urban beavers: How did we get here?



# Trapping & population decline



North American Population

The second

~1550: 400 M

1900: ~ 9 M



#### Washington state beaver harvest, 1980 – 2009





## The Bad: Beaver Conflicts





## Nonlethal management





### Cost savings of nonlethal management

Beaver management costs, Virginia DOT

| Beaver Management Costs/Yr.        | Before<br>Flow Devies | With Flow<br>Devices |
|------------------------------------|-----------------------|----------------------|
| Beaver management                  | \$155,869.00          | \$44,526.00          |
| Beaver damage repair               | \$145,000.00          | \$0.00               |
| Total costs                        | \$300,869.00          | \$44,526.00          |
| Potential resources saved*         | \$71,639.00           | \$71,639.00          |
| Total resources saved              | \$116,165.00          | \$372,508.00         |
| Total resources saved/ Total costs | \$0.39