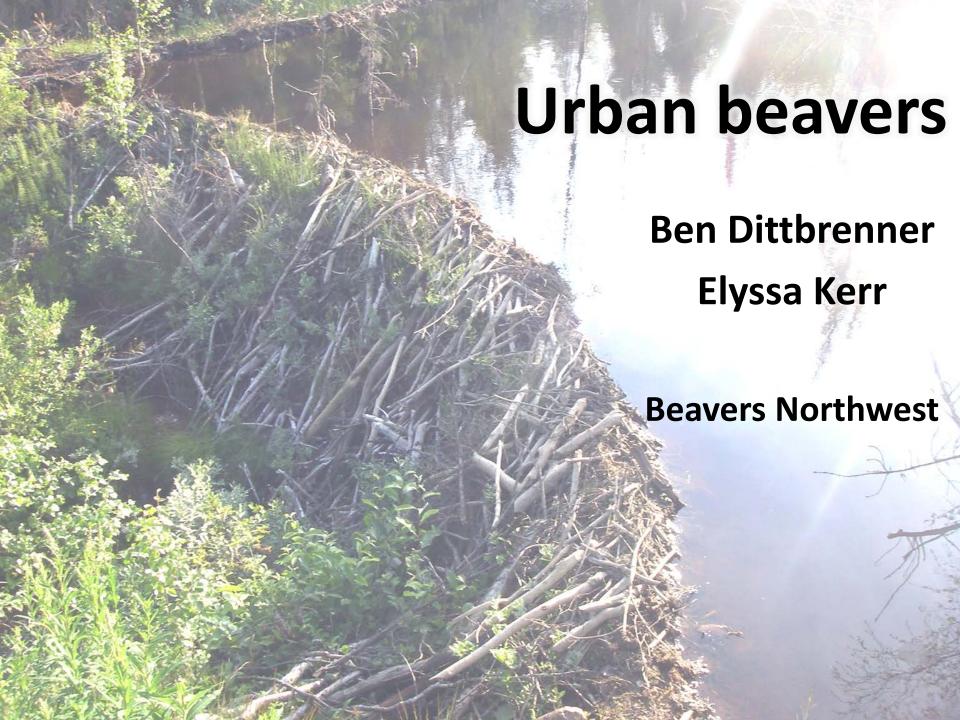

## Urban beavers: How did we get here?



# Trapping & population decline



North American Population

The second

~1550: 400 M

1900: ~ 9 M



#### Washington state beaver harvest, 1980 – 2009





## The Bad: Beaver Conflicts





## Nonlethal management





### Cost savings of nonlethal management

Beaver management costs, Virginia DOT

| Beaver Management Costs/Yr.        | Before<br>Flow Devies | With Flow<br>Devices |
|------------------------------------|-----------------------|----------------------|
| Beaver management                  | \$155,869.00          | \$44,526.00          |
| Beaver damage repair               | \$145,000.00          | \$0.00               |
| Total costs                        | \$300,869.00          | \$44,526.00          |
| Potential resources sa