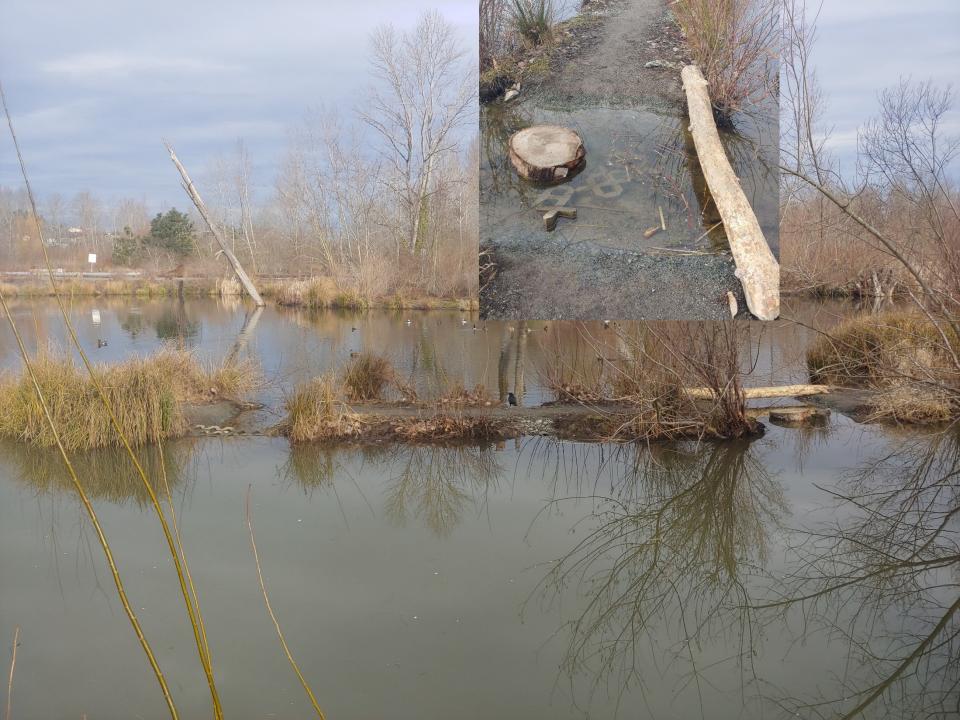

## In-Place Management: Pond Leveler

FLEXIBLE LEVELER

SIDE VIEW - NTS

## Beaver Management Options: Exclusion Devices