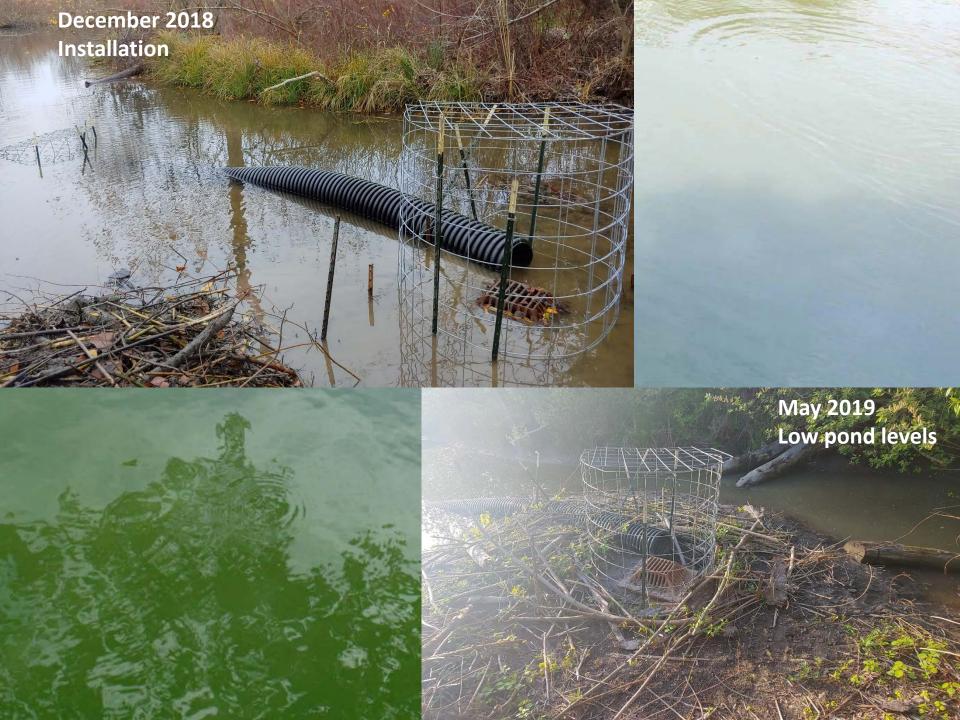

## In-Place Management: Pond Leveler

FLEXIBLE LEVELER

SIDE VIEW - NTS

## Beaver Management Options: Exclusion Devices