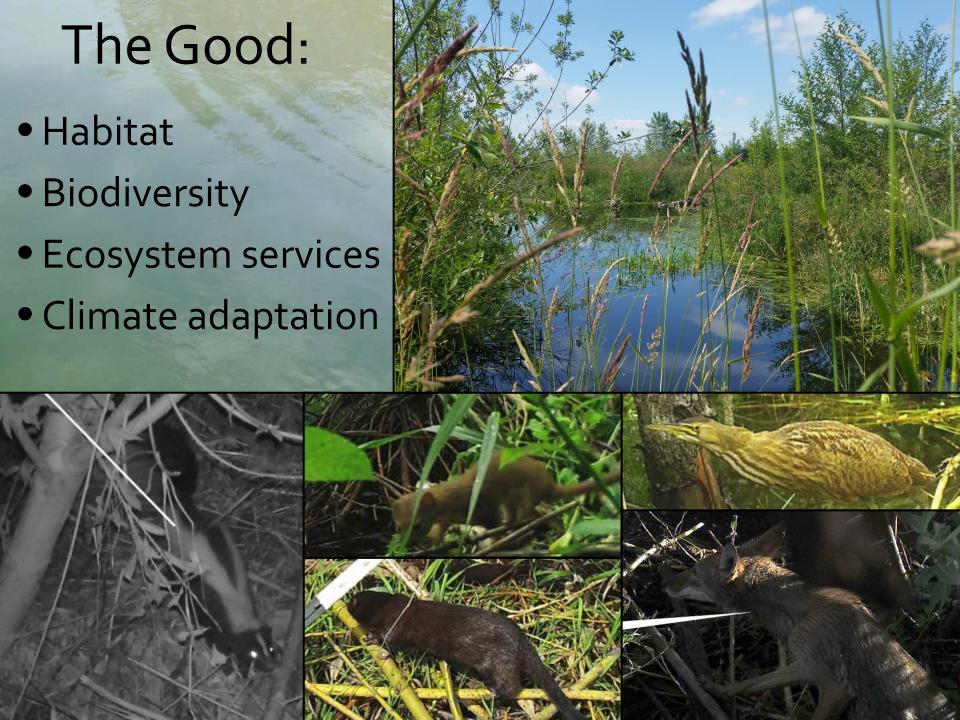

## Urban beavers: How did we get here?



# Trapping & population decline



North American Population

The second

~1550: 400 M

1900: ~ 9 M



#### Washington state beaver harvest, 1980 – 2009





## The Bad: Beaver Conflicts





## Nonlethal management





### Cost savings of nonlethal management

Beaver management costs, Virginia DOT

| Beaver Management Costs/Yr.        | Before<br>Flow Devies | With Flow<br>Devices |
|------------------------------------|-----------------------|----------------------|
| Beaver management                  | \$155,869.00          | \$44,526.00          |
| Beaver damage repair               | \$145,000.00          | \$0.00               |
| Total costs                        | \$300,869.00          | \$44,526.00          |
| Potential resources saved*         | \$71,639.00           | \$71,639.00          |
| Total resources saved              | \$116,165.00          | \$372,508.00         |
| Total resources saved/ Total costs | \$0.39                | \$8.37               |