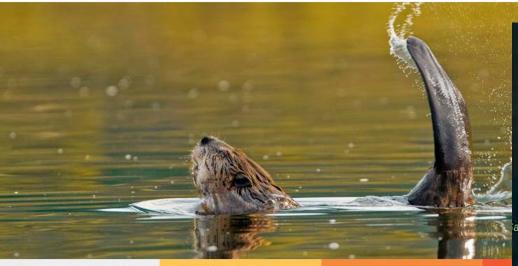

## Increasing urban presence

Urban beavers in Seattle

Bailey, D.R., Dittbrenner, B.J. and Yocom, K.P., 2019. Reintegrating the North American beaver (*Castor canadensis*) in the urban landscape. WIRES Water, 6(1), p.e1323.