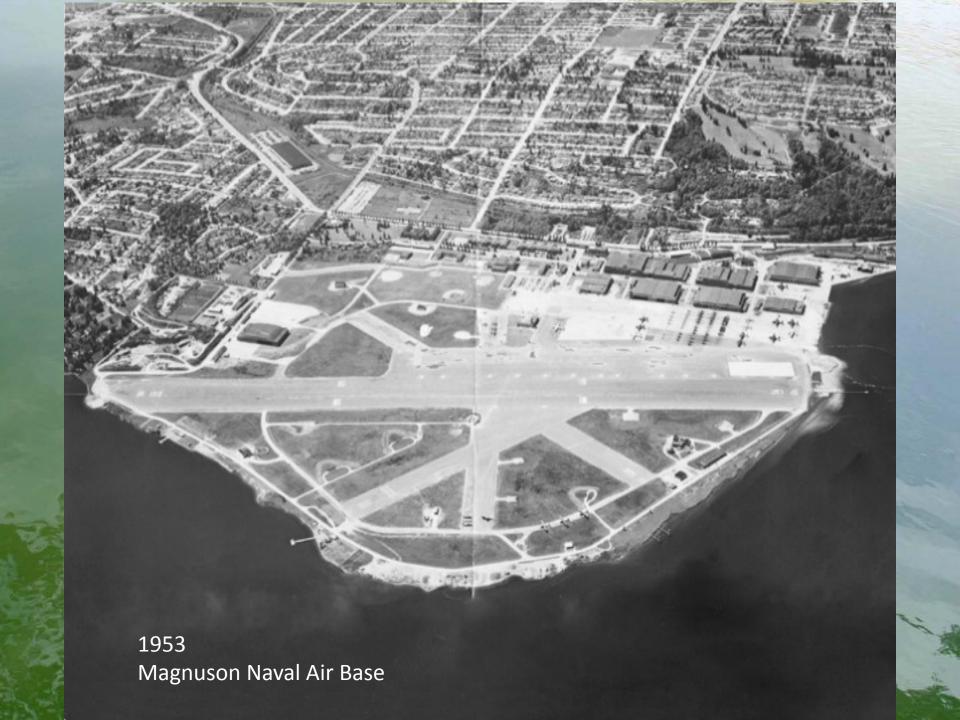

## Increasing urban presence

Urban beavers in Seattle

Bailey, D.R., Dittbrenner, B.J. and Yocom, K.P., 2019. Reintegrating the North American beaver (*Castor canadensis*) in the urban landscape. WIRES Water, 6(1), p.e1323.

## Parks & urban green spaces