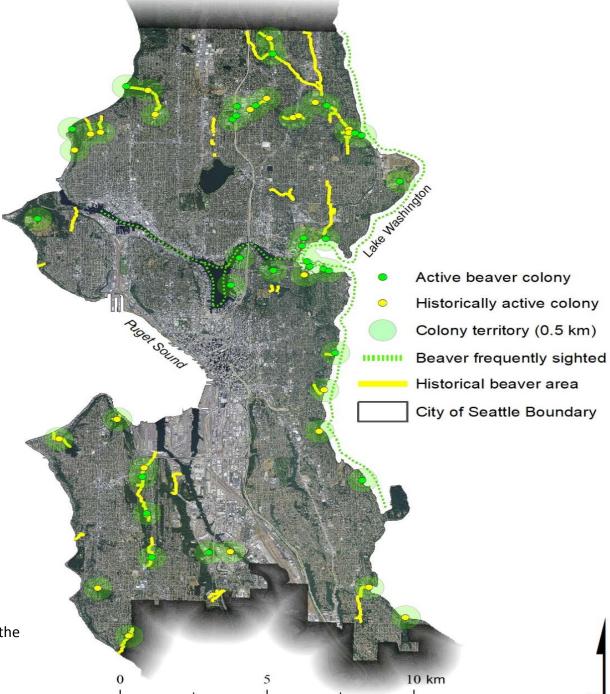

## Beavers Northwest

SHARING INFORMATION HELPING LANDOWNERS IMPROVING WATERSHEDS



HOME

CONFLICT RESOLUTION

CONSERVATION

**EDUCATION** 

WHO WE ARE

IN THE MEDIA



#### **OUR MISSION**

To advocate for the many benefits beavers provide through research, outreach, and landowner assistance.

#### Technical Advice

We specialize in providing technical advice to property owners who are experiencing beaver conflicts.

READ MORE >

#### Non-Lethal Management

We provide low cost non-lethal services that reduce property flooding without trapping or killing beavers

READ MORE:

## Education & Conservation

We provide educational opportunities to college students and new graduates to launch them into successful careers.

READ MORE >

## Increasing urban presence



Urban beavers in Seattle



Bailey, D.R., Dittbrenner, B.J. and Yocom, K.P., 2019. Reintegrating the North American beaver (*Castor canadensis*) in the urban landscape. WIRES Water, 6(1), p.e1323.

## Parks & urban green spaces



















## In-Place Management: Pond Leveler





FLEXIBLE LEVELER

SIDE VIEW - NTS







## Beaver Management Options: Exclusion Devices

























#### www.beaversnw.org

#### **Beavers Northwest**

BEAVER CONSERVATION & EDUCATION

BLAVER CONSERVATION & EDUCATION

HOME CONFLICT
RESOLUTION

CONSERVATION

SHARING INFORMATION HELPING LANDOWNERS IMPROVING WATERSHEDS

EDUCATION WHO WE ARE

IN THE MEDIA

f 💆 G+

## Seattle Beaver Map



#### **OUR MISSION**

To advocate for the many benefits beavers provide through research, outreach, and landowner assistance.

#### Tec