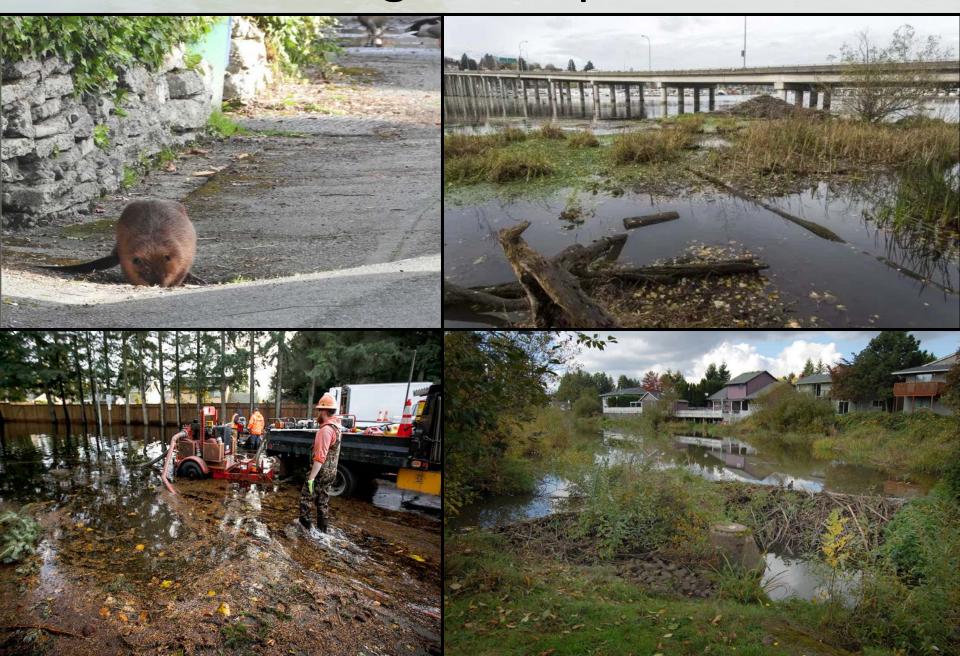

## The Bad: Beaver Conflicts

## Increasing urban presence

Urban beavers in Seattle

Bailey, D.R., Dittbrenner, B.J. and Yocom, K.P., 2019. Reintegrating the North American beaver (*Castor canadensis*) in the urban landscape. WIRES Water, 6(1), p.e1323.