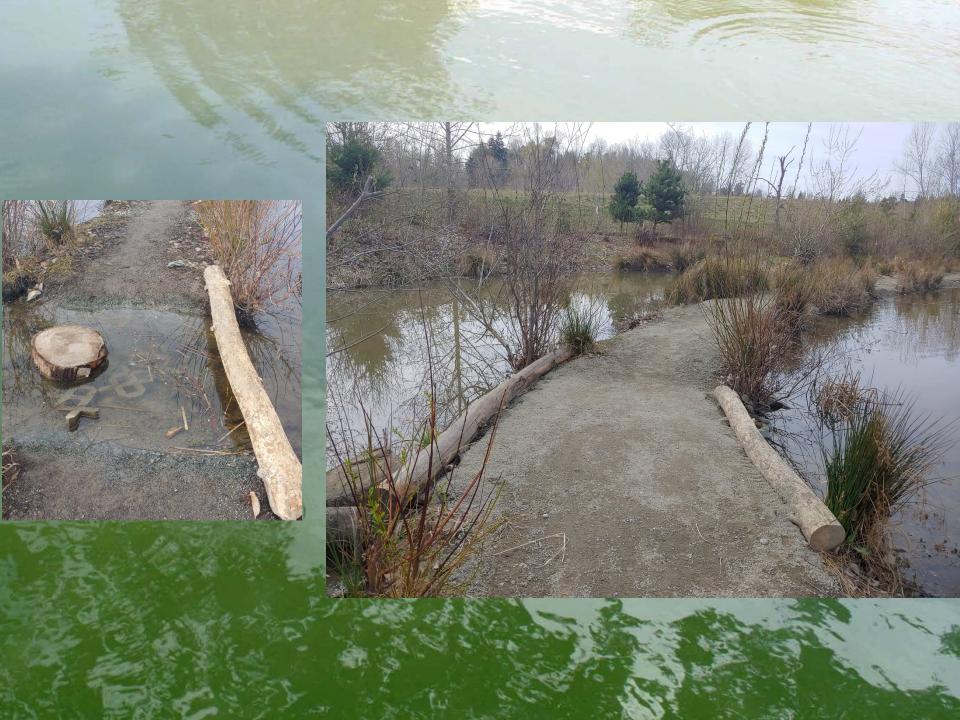

## In-Place Management: Pond Leveler

FLEXIBLE LEVELER

SIDE VIEW - NTS

## Beaver Management Options: Exclusion Devices