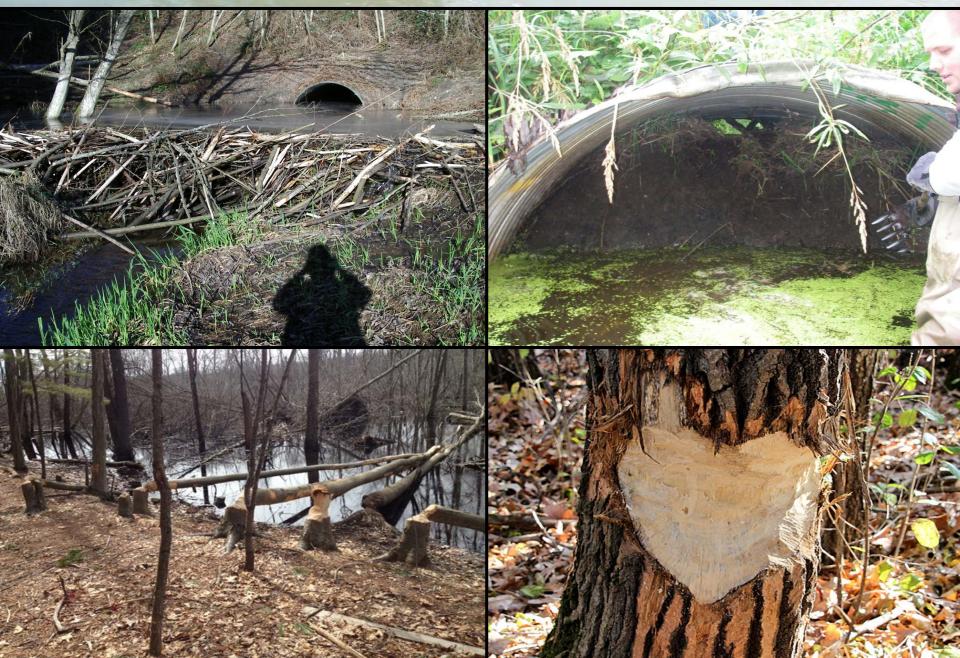

## Urban beavers: How did we get here?



# Trapping & population decline



North American Population

The second

~1550: 400 M

1900: ~ 9 M



#### Washington state beaver harvest, 1980 – 2009





## The Bad: Beaver Conflicts





## Nonlethal management





### Cost savings of nonlethal management

Beaver management costs, Virginia DOT

| Beaver Management Costs/Yr.        | Before<br>Flow Devies | With Flow<br>Devices |
|------------------------------------|-----------------------|----------------------|
| Beaver management                  | \$155,869.00          | \$44,526.00          |
| Beaver damage repair               | \$145,000.00          | \$0.00               |
| Total costs                        | \$300,869.00          | \$44,526.00          |
| Potential resources saved*         | \$71,639.00           | \$71,639.00          |
| Total resources saved              | \$116,165.00          | \$372,508.00         |
| Total resources saved/ Total costs | \$0.39                | \$8.37